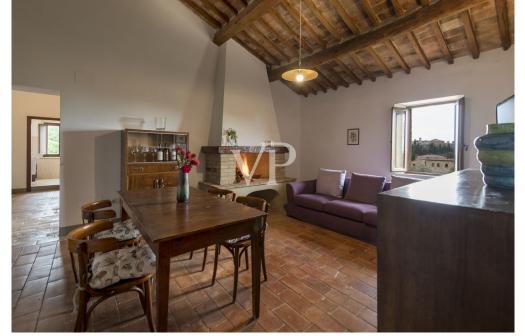

### A first impression

The farmhouse, with vineyard, is nestled among the beautiful vineyards and olive groves in Sant'Angelo in Colle, a few km from Montalcino. Consisting of n.3 units, for a total of about 350 square meters, completely renovated, characterized by prestigious finishes, all in stone and wooden beams. The property is set on two floors, ground floor and first floor, in a hilly, sunny position. There is the possibility of making a unique dwelling. The road is for 550 meters paved and the remainder breccino. We are connected to the Fiora aqueduct, and heating is on GpL with Bombolone. All rooms are equipped with air conditioning. Present laundry room. The property is completed by a barn and anti-stall of 50 sqm to be renovated. The total area of the land is about ha 3 of which Rosso di Montalcino Vineyard 1.37 hectares and Olive grove 0.71 hectares. The farmhouse was built in 2013.