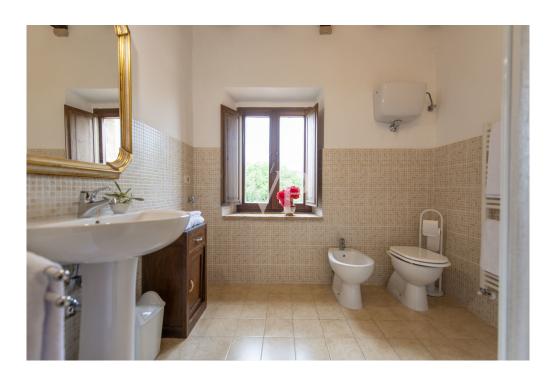

### A first impression

The farmhouse, with vineyard, is nestled among the beautiful vineyards and olive groves in Sant'Angelo in Colle, a few km from Montalcino. Consisting of n.3 units, for a total of about 350 square meters, completely renovated, characterized by prestigious finishes, all in stone and wooden beams. The property is set on two floors, ground floor and first floor, in a hilly, sunny position. There is the possibility of making a unique dwelling. The road is for 550 meters paved and the remainder breccino. We are connected to the Fiora aqueduct, and heating is on GpL with Bombolone. All rooms are equipped with air conditioning. Present laundry room. The property is completed by a barn and anti-stall of 50 sqm to be renovated. The total area of the land is about ha 3 of which Rosso di Montalcino Vineyard 1.37 hectares and Olive grove 0.71 hectares. The farmhouse was built in 2013.