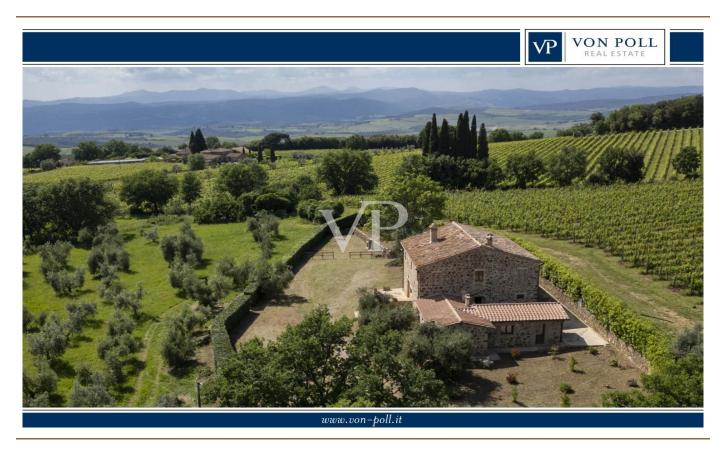

### A first impression

The farmhouse, with vineyard, is nestled among the beautiful vineyards and olive groves in Sant'Angelo in Colle, a few km from Montalcino. Consisting of n.3 units, for a total of about 350 square meters, completely renovated, characterized by prestigious finishes, all in stone and wooden beams. The property is set on two floors, ground floor and first floor, in a hilly, sunny position. There is the possibility of making a unique dwelling. The road is for 550 meters paved and the remainder breccino. We are connected to the Fiora aqueduct, and heating is on GpL with Bombolone. All rooms are equipped with air conditioning. Present laundry room. The property is completed by a barn and anti-stall of 50 sqm to be renovated. The total area of the land is about ha 3 of which Rosso di Montalcino Vineyard 1.37 hectares and Olive grove 0.71 hectares. The farmhouse was built in 2013.