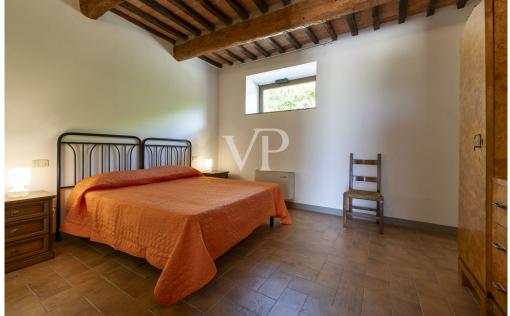

### A first impression

The farmhouse, with vineyard, is nestled among the beautiful vineyards and olive groves in Sant'Angelo in Colle, a few km from Montalcino. Consisting of n.3 units, for a total of about 350 square meters, completely renovated, characterized by prestigious finishes, all in stone and wooden beams. The property is set on two floors, ground floor and first floor, in a hilly, sunny position. There is the possibility of making a unique dwelling. The road is for 550 meters paved and the remainder breccino. We are connected to the Fiora aqueduct, and heating is on GpL with Bombolone. All rooms are equipped with air conditioning. Present laundry room. The property is completed by a barn and anti-stall of 50 sqm to be renovated. The total area of the land is about ha 3 of which Rosso di Montalcino Vineyard 1.37 hectares and Olive grove 0.71 hectares. The farmhouse was built in 2013.