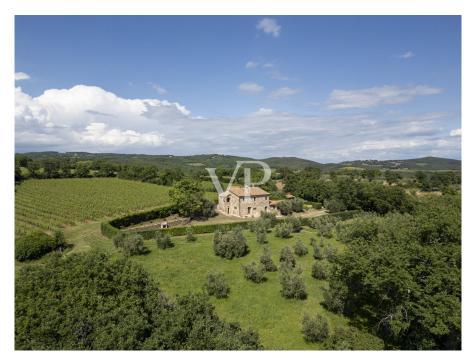

### A first impression

The farmhouse, with vineyard, is nestled among the beautiful vineyards and olive groves in Sant'Angelo in Colle, a few km from Montalcino. Consisting of n.3 units, for a total of about 350 square meters, completely renovated, characterized by prestigious finishes, all in stone and wooden beams. The property is set on two floors, ground floor and first floor, in a hilly, sunny position. There is the possibility of making a unique dwelling. The road is for 550 meters paved and the remainder breccino. We are connected to the Fiora aqueduct, and heating is on GpL with Bombolone. All rooms are equipped with air conditioning. Present laundry room. The property is completed by a barn and anti-stall of 50 sqm to be renovated. The total area of the land is about ha 3 of which Rosso di Montalcino Vineyard 1.37 hectares and Olive grove 0.71 hectares. The farmhouse was built in 2013.