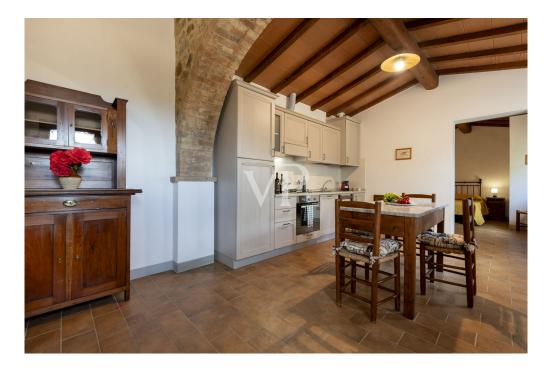

### A first impression

The farmhouse, with vineyard, is nestled among the beautiful vineyards and olive groves in Sant'Angelo in Colle, a few km from Montalcino. Consisting of n.3 units, for a total of about 350 square meters, completely renovated, characterized by prestigious finishes, all in stone and wooden beams. The property is set on two floors, ground floor and first floor, in a hilly, sunny position. There is the possibility of making a unique dwelling. The road is for 550 meters paved and the remainder breccino. We are connected to the Fiora aqueduct, and heating is on GpL with Bombolone. All rooms are equipped with air conditioning. Present laundry room. The property is completed by a barn and anti-stall of 50 sqm to be renovated. The total area of the land is about ha 3 of which Rosso di Montalcino Vineyard 1.37 hectares and Olive grove 0.71 hectares. The farmhouse was built in 2013.