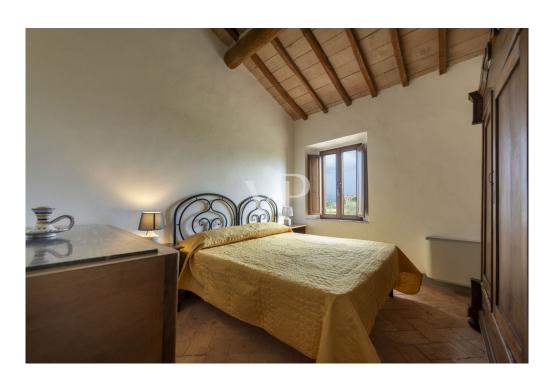

### A first impression

The farmhouse, with vineyard, is nestled among the beautiful vineyards and olive groves in Sant'Angelo in Colle, a few km from Montalcino. Consisting of n.3 units, for a total of about 350 square meters, completely renovated, characterized by prestigious finishes, all in stone and wooden beams. The property is set on two floors, ground floor and first floor, in a hilly, sunny position. There is the possibility of making a unique dwelling. The road is for 550 meters paved and the remainder breccino. We are connected to the Fiora aqueduct, and heating is on GpL with Bombolone. All rooms are equipped with air conditioning. Present laundry room. The property is completed by a barn and anti-stall of 50 sqm to be renovated. The total area of the land is about ha 3 of which Rosso di Montalcino Vineyard 1.37 hectares and Olive grove 0.71 hectares. The farmhouse was built in 2013.