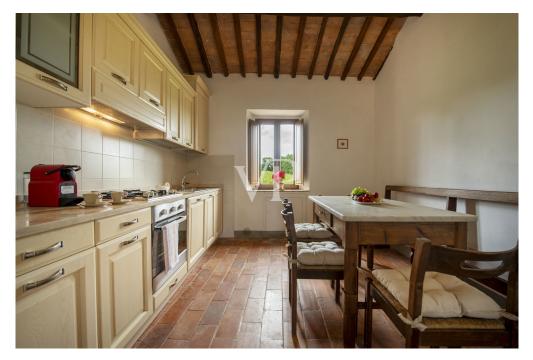

### A first impression

The farmhouse, with vineyard, is nestled among the beautiful vineyards and olive groves in Sant'Angelo in Colle, a few km from Montalcino. Consisting of n.3 units, for a total of about 350 square meters, completely renovated, characterized by prestigious finishes, all in stone and wooden beams. The property is set on two floors, ground floor and first floor, in a hilly, sunny position. There is the possibility of making a unique dwelling. The road is for 550 meters paved and the remainder breccino. We are connected to the Fiora aqueduct, and heating is on GpL with Bombolone. All rooms are equipped with air conditioning. Present laundry room. The property is completed by a barn and anti-stall of 50 sqm to be renovated. The total area of the land is about ha 3 of which Rosso di Montalcino Vineyard 1.37 hectares and Olive grove 0.71 hectares. The farmhouse was built in 2013.