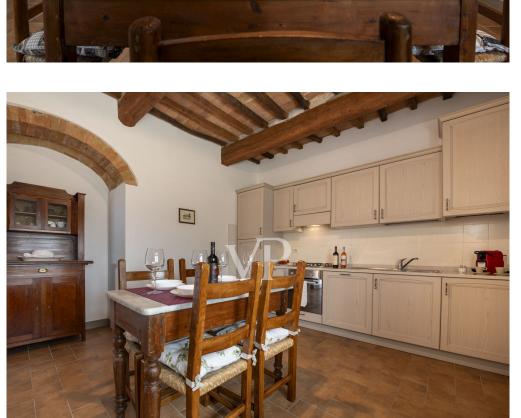

### A first impression

The farmhouse, with vineyard, is nestled among the beautiful vineyards and olive groves in Sant'Angelo in Colle, a few km from Montalcino. Consisting of n.3 units, for a total of about 350 square meters, completely renovated, characterized by prestigious finishes, all in stone and wooden beams. The property is set on two floors, ground floor and first floor, in a hilly, sunny position. There is the possibility of making a unique dwelling. The road is for 550 meters paved and the remainder breccino. We are connected to the Fiora aqueduct, and heating is on GpL with Bombolone. All rooms are equipped with air conditioning. Present laundry room. The property is completed by a barn and anti-stall of 50 sqm to be renovated. The total area of the land is about ha 3 of which Rosso di Montalcino Vineyard 1.37 hectares and Olive grove 0.71 hectares. The farmhouse was built in 2013.