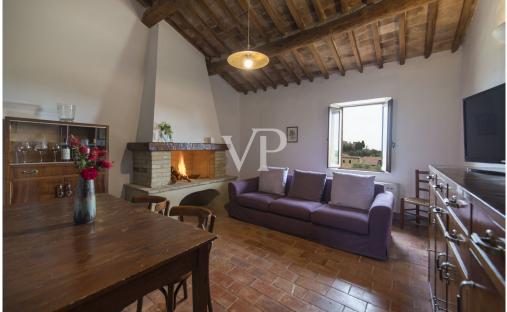

### A first impression

The farmhouse, with vineyard, is nestled among the beautiful vineyards and olive groves in Sant'Angelo in Colle, a few km from Montalcino. Consisting of n.3 units, for a total of about 350 square meters, completely renovated, characterized by prestigious finishes, all in stone and wooden beams. The property is set on two floors, ground floor and first floor, in a hilly, sunny position. There is the possibility of making a unique dwelling. The road is for 550 meters paved and the remainder breccino. We are connected to the Fiora aqueduct, and heating is on GpL with Bombolone. All rooms are equipped with air conditioning. Present laundry room. The property is completed by a barn and anti-stall of 50 sqm to be renovated. The total area of the land is about ha 3 of which Rosso di Montalcino Vineyard 1.37 hectares and Olive grove 0.71 hectares. The farmhouse was built in 2013.