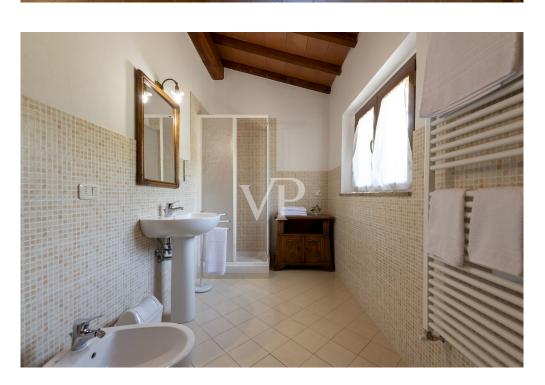

### A first impression

The farmhouse, with vineyard, is nestled among the beautiful vineyards and olive groves in Sant'Angelo in Colle, a few km from Montalcino. Consisting of n.3 units, for a total of about 350 square meters, completely renovated, characterized by prestigious finishes, all in stone and wooden beams. The property is set on two floors, ground floor and first floor, in a hilly, sunny position. There is the possibility of making a unique dwelling. The road is for 550 meters paved and the remainder breccino. We are connected to the Fiora aqueduct, and heating is on GpL with Bombolone. All rooms are equipped with air conditioning. Present laundry room. The property is completed by a barn and anti-stall of 50 sqm to be renovated. The total area of the land is about ha 3 of which Rosso di Montalcino Vineyard 1.37 hectares and Olive grove 0.71 hectares. The farmhouse was built in 2013.