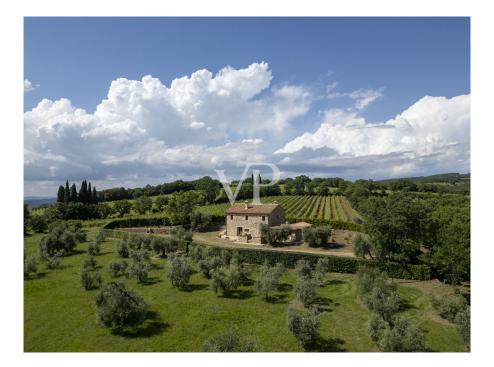

### A first impression

The farmhouse, with vineyard, is nestled among the beautiful vineyards and olive groves in Sant'Angelo in Colle, a few km from Montalcino. Consisting of n.3 units, for a total of about 350 square meters, completely renovated, characterized by prestigious finishes, all in stone and wooden beams. The property is set on two floors, ground floor and first floor, in a hilly, sunny position. There is the possibility of making a unique dwelling. The road is for 550 meters paved and the remainder breccino. We are connected to the Fiora aqueduct, and heating is on GpL with Bombolone. All rooms are equipped with air conditioning. Present laundry room. The property is completed by a barn and anti-stall of 50 sqm to be renovated. The total area of the land is about ha 3 of which Rosso di Montalcino Vineyard 1.37 hectares and Olive grove 0.71 hectares. The farmhouse was built in 2013.