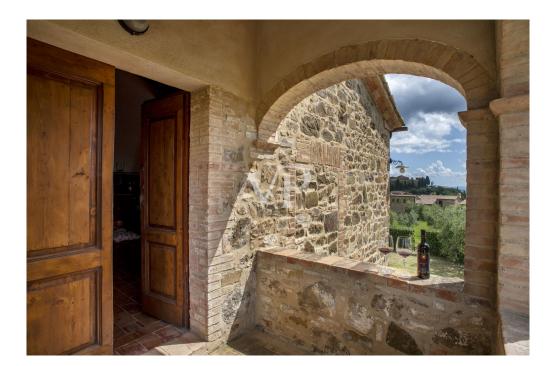

### A first impression

The farmhouse, with vineyard, is nestled among the beautiful vineyards and olive groves in Sant'Angelo in Colle, a few km from Montalcino. Consisting of n.3 units, for a total of about 350 square meters, completely renovated, characterized by prestigious finishes, all in stone and wooden beams. The property is set on two floors, ground floor and first floor, in a hilly, sunny position. There is the possibility of making a unique dwelling. The road is for 550 meters paved and the remainder breccino. We are connected to the Fiora aqueduct, and heating is on GpL with Bombolone. All rooms are equipped with air conditioning. Present laundry room. The property is completed by a barn and anti-stall of 50 sqm to be renovated. The total area of the land is about ha 3 of which Rosso di Montalcino Vineyard 1.37 hectares and Olive grove 0.71 hectares. The farmhouse was built in 2013.