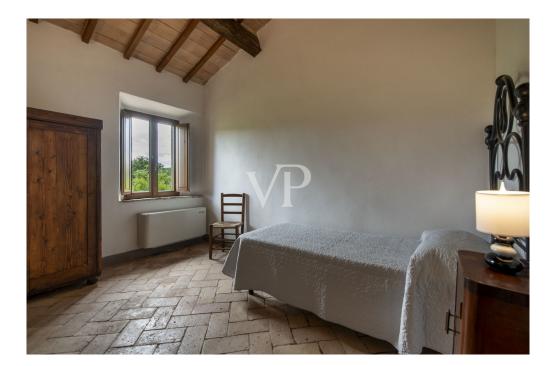

### A first impression

The farmhouse, with vineyard, is nestled among the beautiful vineyards and olive groves in Sant'Angelo in Colle, a few km from Montalcino. Consisting of n.3 units, for a total of about 350 square meters, completely renovated, characterized by prestigious finishes, all in stone and wooden beams. The property is set on two floors, ground floor and first floor, in a hilly, sunny position. There is the possibility of making a unique dwelling. The road is for 550 meters paved and the remainder breccino. We are connected to the Fiora aqueduct, and heating is on GpL with Bombolone. All rooms are equipped with air conditioning. Present laundry room. The property is completed by a barn and anti-stall of 50 sqm to be renovated. The total area of the land is about ha 3 of which Rosso di Montalcino Vineyard 1.37 hectares and Olive grove 0.71 hectares. The farmhouse was built in 2013.