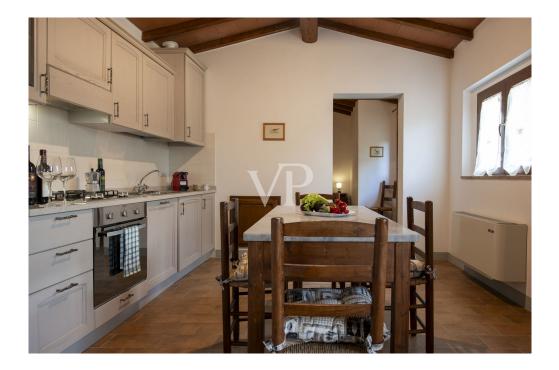

### A first impression

The farmhouse, with vineyard, is nestled among the beautiful vineyards and olive groves in Sant'Angelo in Colle, a few km from Montalcino. Consisting of n.3 units, for a total of about 350 square meters, completely renovated, characterized by prestigious finishes, all in stone and wooden beams. The property is set on two floors, ground floor and first floor, in a hilly, sunny position. There is the possibility of making a unique dwelling. The road is for 550 meters paved and the remainder breccino. We are connected to the Fiora aqueduct, and heating is on GpL with Bombolone. All rooms are equipped with air conditioning. Present laundry room. The property is completed by a barn and anti-stall of 50 sqm to be renovated. The total area of the land is about ha 3 of which Rosso di Montalcino Vineyard 1.37 hectares and Olive grove 0.71 hectares. The farmhouse was built in 2013.