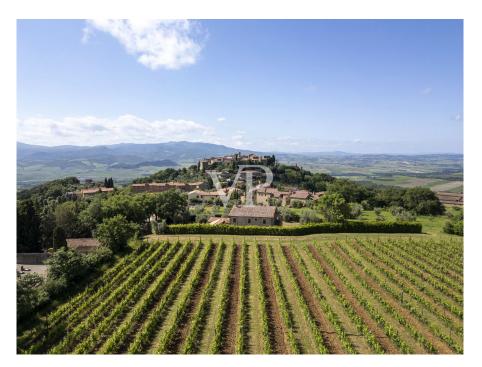

#### Sant'Angelo In Colle – Toscana

### A first impression

The farmhouse, with vineyard, is nestled among the beautiful vineyards and olive groves in Sant'Angelo in Colle, a few km from Montalcino. Consisting of n.3 units, for a total of about 350 square meters, completely renovated, characterized by prestigious finishes, all in stone and wooden beams. The property is set on two floors, ground floor and first floor, in a hilly, sunny position. There is the possibility of making a unique dwelling. The road is for 550 meters paved and the remainder breccino. We are connected to the Fiora aqueduct, and heating is on GpL with Bombolone. All rooms are equipped with air conditioning. Present laundry room. The property is completed by a barn and anti-stall of 50 sqm to be renovated. The total area of the land is about ha 3 of which Rosso di Montalcino Vineyard 1.37 hectares and Olive grove 0.71 hectares. The farmhouse was built in 2013.