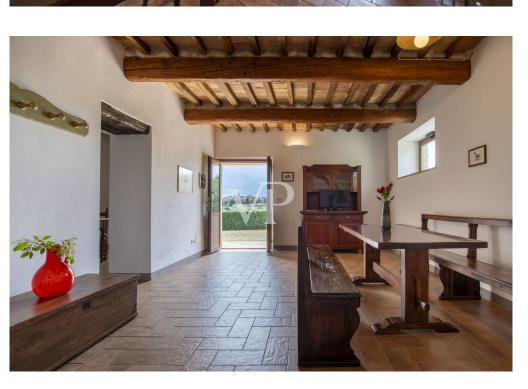

### A first impression

The farmhouse, with vineyard, is nestled among the beautiful vineyards and olive groves in Sant'Angelo in Colle, a few km from Montalcino. Consisting of n.3 units, for a total of about 350 square meters, completely renovated, characterized by prestigious finishes, all in stone and wooden beams. The property is set on two floors, ground floor and first floor, in a hilly, sunny position. There is the possibility of making a unique dwelling. The road is for 550 meters paved and the remainder breccino. We are connected to the Fiora aqueduct, and heating is on GpL with Bombolone. All rooms are equipped with air conditioning. Present laundry room. The property is completed by a barn and anti-stall of 50 sqm to be renovated. The total area of the land is about ha 3 of which Rosso di Montalcino Vineyard 1.37 hectares and Olive grove 0.71 hectares. The farmhouse was built in 2013.