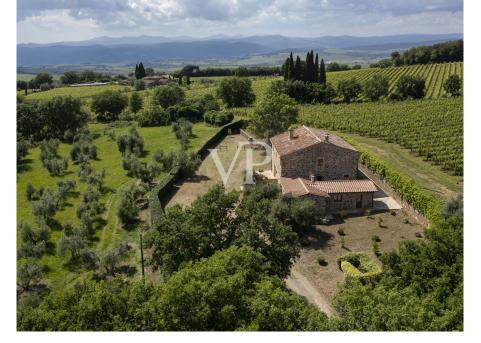

### A first impression

The farmhouse, with vineyard, is nestled among the beautiful vineyards and olive groves in Sant'Angelo in Colle, a few km from Montalcino. Consisting of n.3 units, for a total of about 350 square meters, completely renovated, characterized by prestigious finishes, all in stone and wooden beams. The property is set on two floors, ground floor and first floor, in a hilly, sunny position. There is the possibility of making a unique dwelling. The road is for 550 meters paved and the remainder breccino. We are connected to the Fiora aqueduct, and heating is on GpL with Bombolone. All rooms are equipped with air conditioning. Present laundry room. The property is completed by a barn and anti-stall of 50 sqm to be renovated. The total area of the land is about ha 3 of which Rosso di Montalcino Vineyard 1.37 hectares and Olive grove 0.71 hectares. The farmhouse was built in 2013.