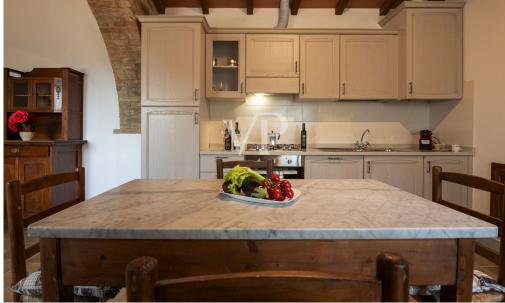

### A first impression

The farmhouse, with vineyard, is nestled among the beautiful vineyards and olive groves in Sant'Angelo in Colle, a few km from Montalcino. Consisting of n.3 units, for a total of about 350 square meters, completely renovated, characterized by prestigious finishes, all in stone and wooden beams. The property is set on two floors, ground floor and first floor, in a hilly, sunny position. There is the possibility of making a unique dwelling. The road is for 550 meters paved and the remainder breccino. We are connected to the Fiora aqueduct, and heating is on GpL with Bombolone. All rooms are equipped with air conditioning. Present laundry room. The property is completed by a barn and anti-stall of 50 sqm to be renovated. The total area of the land is about ha 3 of which Rosso di Montalcino Vineyard 1.37 hectares and Olive grove 0.71 hectares. The farmhouse was built in 2013.