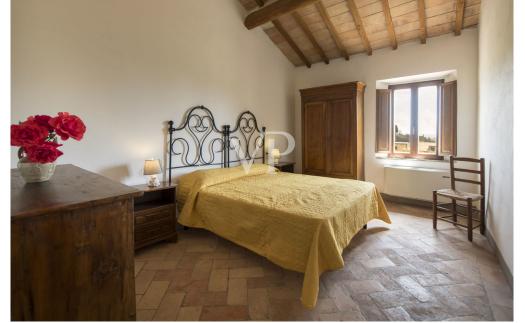

### A first impression

The farmhouse, with vineyard, is nestled among the beautiful vineyards and olive groves in Sant'Angelo in Colle, a few km from Montalcino. Consisting of n.3 units, for a total of about 350 square meters, completely renovated, characterized by prestigious finishes, all in stone and wooden beams. The property is set on two floors, ground floor and first floor, in a hilly, sunny position. There is the possibility of making a unique dwelling. The road is for 550 meters paved and the remainder breccino. We are connected to the Fiora aqueduct, and heating is on GpL with Bombolone. All rooms are equipped with air conditioning. Present laundry room. The property is completed by a barn and anti-stall of 50 sqm to be renovated. The total area of the land is about ha 3 of which Rosso di Montalcino Vineyard 1.37 hectares and Olive grove 0.71 hectares. The farmhouse was built in 2013.