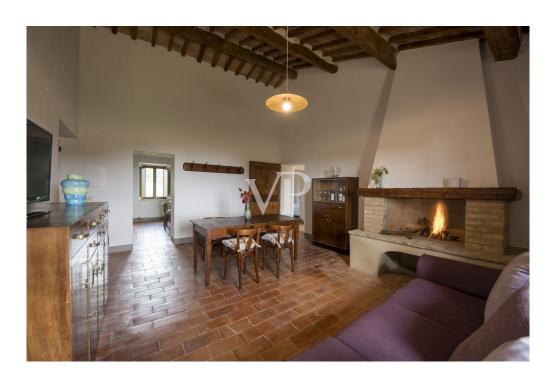

### A first impression

The farmhouse, with vineyard, is nestled among the beautiful vineyards and olive groves in Sant'Angelo in Colle, a few km from Montalcino. Consisting of n.3 units, for a total of about 350 square meters, completely renovated, characterized by prestigious finishes, all in stone and wooden beams. The property is set on two floors, ground floor and first floor, in a hilly, sunny position. There is the possibility of making a unique dwelling. The road is for 550 meters paved and the remainder breccino. We are connected to the Fiora aqueduct, and heating is on GpL with Bombolone. All rooms are equipped with air conditioning. Present laundry room. The property is completed by a barn and anti-stall of 50 sqm to be renovated. The total area of the land is about ha 3 of which Rosso di Montalcino Vineyard 1.37 hectares and Olive grove 0.71 hectares. The farmhouse was built in 2013.