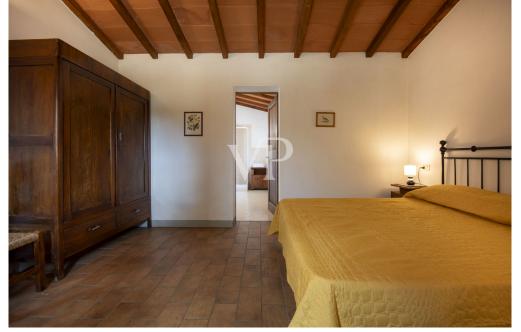

### A first impression

The farmhouse, with vineyard, is nestled among the beautiful vineyards and olive groves in Sant'Angelo in Colle, a few km from Montalcino. Consisting of n.3 units, for a total of about 350 square meters, completely renovated, characterized by prestigious finishes, all in stone and wooden beams. The property is set on two floors, ground floor and first floor, in a hilly, sunny position. There is the possibility of making a unique dwelling. The road is for 550 meters paved and the remainder breccino. We are connected to the Fiora aqueduct, and heating is on GpL with Bombolone. All rooms are equipped with air conditioning. Present laundry room. The property is completed by a barn and anti-stall of 50 sqm to be renovated. The total area of the land is about ha 3 of which Rosso di Montalcino Vineyard 1.37 hectares and Olive grove 0.71 hectares. The farmhouse was built in 2013.