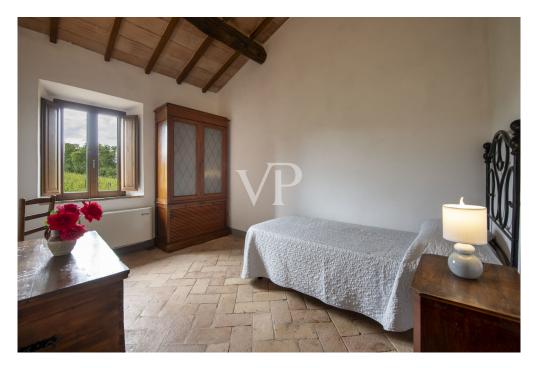

### A first impression

The farmhouse, with vineyard, is nestled among the beautiful vineyards and olive groves in Sant'Angelo in Colle, a few km from Montalcino. Consisting of n.3 units, for a total of about 350 square meters, completely renovated, characterized by prestigious finishes, all in stone and wooden beams. The property is set on two floors, ground floor and first floor, in a hilly, sunny position. There is the possibility of making a unique dwelling. The road is for 550 meters paved and the remainder breccino. We are connected to the Fiora aqueduct, and heating is on GpL with Bombolone. All rooms are equipped with air conditioning. Present laundry room. The property is completed by a barn and anti-stall of 50 sqm to be renovated. The total area of the land is about ha 3 of which Rosso di Montalcino Vineyard 1.37 hectares and Olive grove 0.71 hectares. The farmhouse was built in 2013.