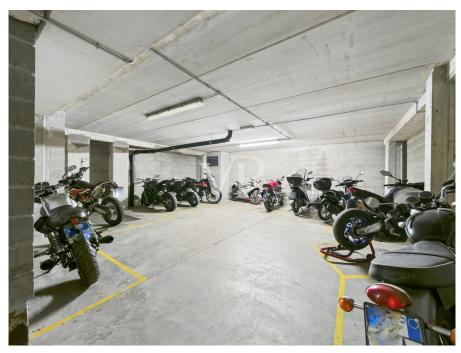

### A first impression

Are you looking for a unique investment opportunity in the heart of Milan? We offer a shared motorcycle space inside a modern silo, with capacity for up to 19 motorcycles of any size and located on Andrea Pellizzone Street, one of the most strategic areas of the city. It is within walking distance of the MM4 Dateo and Susa metro, a new blue metro line, which goes directly into Linate Airport. It is ideal for meeting the growing demand for safe parking and has as its main features: is located on the second floor out of eleven within a modern silo; has a convenient dual-lane entrance it is equipped with 24/7 surveillance service; there is electric gate, disabled access, double elevators, electrical outlet., fire and light sensors; maneuvering space and abundant square footage. Great as a service for hotels, offices, schools, Airbnb and other businesses. Strategic location and easily accessible, ideal for residents and tourists. Opportunity to create a safe and secure bike and bike storage service for a growing customer base. Beneficial investment in a growing area. This space is a practical and secure solution for those in need of motorcycle parking in an increasingly congested city. The strategic location and active security service make it an ideal option not only for those looking to park their bikes, but also for those who intend to offer an exclusive service to their customers. An unmissable opportunity as an investment for those wishing to enter the real estate and urban mobility market. Do not miss the opportunity to acquire a unique and functional space in one of the most dynamic areas of Milan! The presence of various businesses and services, such as restaurants, stores and schools, contributes to the area's well-served and dynamic nature. The proximity to major thoroughfares and public transportation makes Via Andrea Pellizzone 7 a strategic point for both residents and professionals and students connected to nearby academic institutions. In addition to academic and scientific aspects, Città Studi is also home to numerous cultural activities, such as concerts and musical events, which are often organized by university institutions and local associations. The area is also frequented by young creatives, including designers and professionals related to the world of technological innovation, thanks to the presence of co-working spaces and startups. The cultural context of Via Andrea Pellizzone 7 is part of a very dynamic area of Milan, particularly influenced by its proximity to the Politecnico di Milano, one of the most prestigious universities in Italy and Europe. This gives the area a young and international atmosphere, with a strong presence of students, researchers and professionals. For more information and to book a visit, contact us now! VON POLL REAL ESTATE MILAN Corso italia 1 - 20122 MI