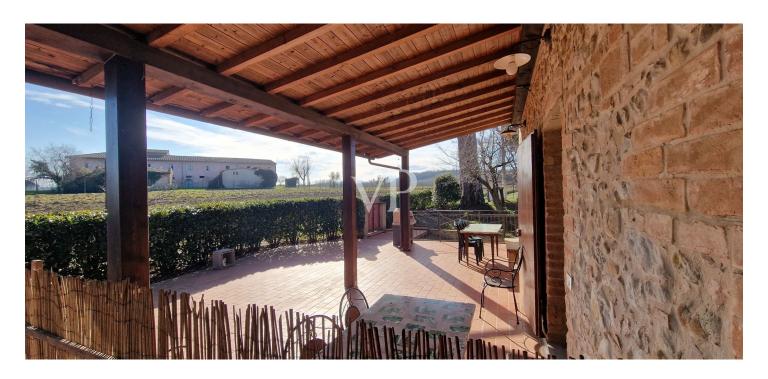

## A first impression

From the Galileo Galilei International Airport in Pisa by means of the superhighway, one arrives, after about 30 km, in the municipality of Capannoli and from here in the direction of the turreted city of Volterra, crossing an agricultural territory of unquestionable scenic beauty, one arrives in the municipality of Terricciola. After a further 10 km or so, just before reaching Lajatico, the birthplace of the maestro Andrea Bocelli, we turn off the Volterrana provincial road to follow a farm road, which crosses fields planted with wheat until we reach the entrance to the property. From here, the private road that descends gently, overcoming a difference in height of about two meters, which leads us to the parking area placed in the shade of an imposing pine tree more than 30 meters high, while the farm road continues skirting the park of the farmhouse bordered by tall trees to the east, creating a sort of natural amphitheater, which slopes gently towards the river Era. Having parked the car, we are greeted by the beauty of the place, where silence and quiet accompany us out of time, while not far away life flows fast and frenetic without us noticing. The property proposed for sale consists of a well-restored building used for tourist use divided into six apartments (two on each floor), immersed within a large garden of about 8900 square meters where there is a rectangular swimming pool of 6x12 meters, with around a travertine slab easily accessible by a stone driveway. From the parking lot on foot you can reach, the reception with the services and the first two apartments located on the ground floor on the valley side ,one of which is characterized by a large porch, an ideal place for dinners or moments of relaxation, while an external staircase made on the side of the building leads us to the ground floor on the street side, where we find two more apartments and the staircase connecting to the upper floor where the remaining two apartments are located. Description of housing units: 1/A) This apartment consists of living/dining area with access from the large porch, hallway, kitchenette, bedroom with walk-in closet and bathroom Floor area sqm 47.83; 2 /B) This apartment consists of kitchen, living room, hallway, bedroom and bathroom Floor area sqm 43.00; 3/E) This apartment consists of living/dining room, hallway, bedroom and bathroom Floor area sgm 40.15; 4/F) This apartment consists of large living/dining area with fireplace, hallway, two bedrooms and two bathrooms Floor area sqm 60.46; 5/l) This apartment consists of living/dining area, hallway, bedroom and bathroom Floor area sq.m. 37.00; 6/L) This apartment consists of large living/dining area with fireplace, hallway, two bedrooms and bathroom Floor area sq.m. 63.17. Total gross floor area sqm 425

### Details of amenities

- Well-restored building used for tourism purposes
- Divided into six apartments
- Parking lot
- Garden of about 8900 square meters
- Rectangular swimming pool of 6x12 sqm
- Solar travertine pavement