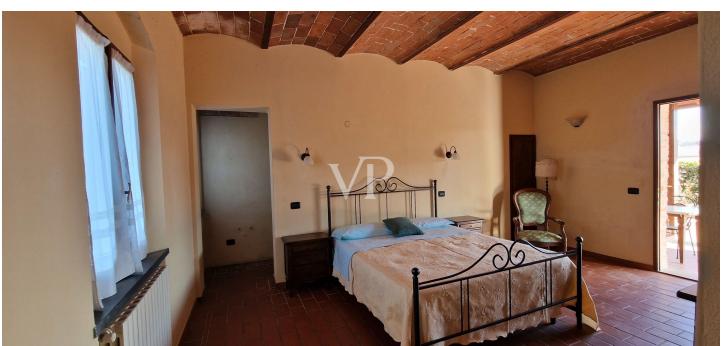

## A first impression

From the Galileo Galilei International Airport in Pisa by means of the superhighway, one arrives, after about 30 km, in the municipality of Capannoli and from here in the direction of the turreted city of Volterra, crossing an agricultural territory of unquestionable scenic beauty, one arrives in the municipality of Terricciola. After a further 10 km or so, just before reaching Lajatico, the birthplace of the maestro Andrea Bocelli, we turn off the Volterrana provincial road to follow a farm road, which crosses fields planted with wheat until we reach the entrance to the property. From here, the private road that descends gently, overcoming a difference in height of about two meters, which leads us to the parking area placed in the shade of an imposing pine tree more than 30 meters high, while the farm road continues skirting the park of the farmhouse bordered by tall trees to the east, creating a sort of natural amphitheater, which slopes gently towards the river Era. Having parked the car, we are greeted by the beauty of the place, where silence and quiet accompany us out of time, while not far away life flows fast and frenetic without us noticing. The property proposed for sale consists of a well-restored building used for tourist use divided into six apartments (two on each floor), immersed within a large garden of about 8900 square meters where there is a rectangular swimming pool of 6x12 meters, with around a travertine slab easily accessible by a stone driveway. From the parking lot on foot you can reach, the reception with the services and the first two apartments located on the ground floor on the valley side ,one of which is characterized by a large porch, an ideal place for dinners or moments of relaxation, while an external staircase made on the side of the building leads us to the ground floor on the street side, where we find two more apartments and the staircase connecting to the upper floor where the remaining two apartments are located. Description of housing units: 1/A) This apartment consists of living/dining area with access from the large porch, hallway, kitchenette, bedroom with walk-in closet and bathroom Floor area sqm 47.83; 2 /B) This apartment consists of kitchen, living room, hallway, bedroom and bathroom Floor area sqm 43.00; 3/E) This apartment consists of living/dining room, hallway, bedroom and bathroom Floor area sgm 40.15; 4/F) This apartment consists of large living/dining area with fireplace, hallway, two bedrooms and two bathrooms Floor area sqm 60.46; 5/l) This apartment consists of living/dining area, hallway, bedroom and bathroom Floor area sq.m. 37.00; 6/L) This apartment consists of large living/dining area with fireplace, hallway, two bedrooms and bathroom Floor area sq.m. 63.17. Total gross floor area sqm 425

### Details of amenities

- Well-restored building used for tourism purposes
- Divided into six apartments
- Parking lot
- Garden of about 8900 square meters
- Rectangular swimming pool of 6x12 sqm
- Solar travertine pavement