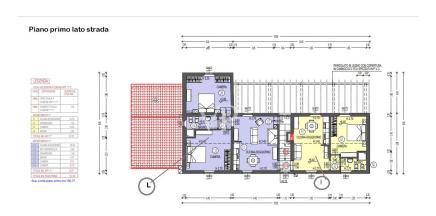

# Floor plans

This floor plan is not to scale. The documents were given to us by the client. For this reason, we cannot guarantee the accuracy of the information.

## A first impression

From the Galileo Galilei International Airport in Pisa by means of the superhighway, one arrives, after about 30 km, in the municipality of Capannoli and from here in the direction of the turreted city of Volterra, crossing an agricultural territory of unquestionable scenic beauty, one arrives in the municipality of Terricciola. After a further 10 km or so, just before reaching Lajatico, the birthplace of the maestro Andrea Bocelli, we turn off the Volterrana provincial road to follow a farm road, which crosses fields planted with wheat until we reach the entrance to the property. From here, the private road that descends gently, overcoming a difference in height of about two meters, which leads us to the parking area placed in the shade of an imposing pine tree more than 30 meters high, while the farm road continues skirting the park of the farmhouse bordered by tall trees to the east, creating a sort of natural amphitheater, which slopes gently towards the river Era. Having parked the car, we are greeted by the beauty of the place, where silence and quiet accompany us out of time, while not far away life flows fast and frenetic without us noticing. The property proposed for sale consists of a well-restored building used for tourist use divided into six apartments (two on each floor), immersed within a large garden of about 8900 square meters where there is a rectangular swimming pool of 6x12 meters, with around a travertine slab easily accessible by a stone driveway. From the parking lot on foot you can reach, the reception with the services and the first two apartments located on the ground floor on the valley side ,one of which is characterized by a large porch, an ideal place for dinners or moments of relaxation, while an external staircase made on the side of the building leads us to the ground floor on the street side, where we find two more apartments and the staircase connecting to the upper floor where the remaining two apartments are located. Description of housing units: 1/A) This apartment consists of living/dining area with access from the large porch, hallway, kitchenette, bedroom with walk-in closet and bathroom Floor area sqm 47.83; 2 /B) This apartment consists of kitchen, living room, hallway, bedroom and bathroom Floor area sqm 43.00; 3/E) This apartment consists of living/dining room, hallway, bedroom and bathroom Floor area sgm 40.15; 4/F) This apartment consists of large living/dining area with fireplace, hallway, two bedrooms and two bathrooms Floor area sqm 60.46; 5/l) This apartment consists of living/dining area, hallway, bedroom and bathroom Floor area sq.m. 37.00; 6/L) This apartment consists of large living/dining area with fireplace, hallway, two bedrooms and bathroom Floor area sq.m. 63.17. Total gross floor area sqm 425