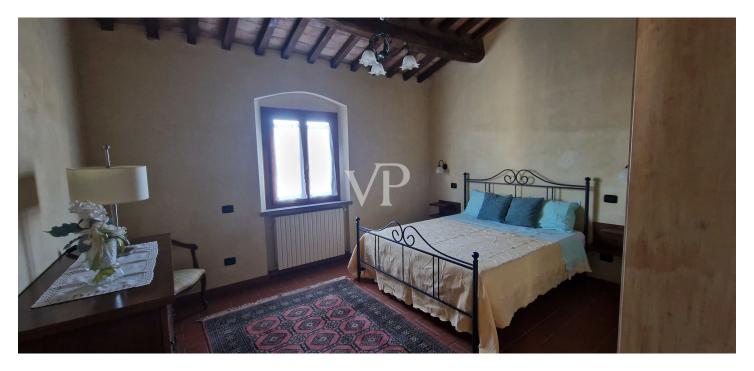

## A first impression

From the Galileo Galilei International Airport in Pisa by means of the superhighway, one arrives, after about 30 km, in the municipality of Capannoli and from here in the direction of the turreted city of Volterra, crossing an agricultural territory of unquestionable scenic beauty, one arrives in the municipality of Terricciola. After a further 10 km or so, just before reaching Lajatico, the birthplace of the maestro Andrea Bocelli, we turn off the Volterrana provincial road to follow a farm road, which crosses fields planted with wheat until we reach the entrance to the property. From here, the private road that descends gently, overcoming a difference in height of about two meters, which leads us to the parking area placed in the shade of an imposing pine tree more than 30 meters high, while the farm road continues skirting the park of the farmhouse bordered by tall trees to the east, creating a sort of natural amphitheater, which slopes gently towards the river Era. Having parked the car, we are greeted by the beauty of the place, where silence and quiet accompany us out of time, while not far away life flows fast and frenetic without us noticing. The property proposed for sale consists of a well-restored building used for tourist use divided into six apartments (two on each floor), immersed within a large garden of about 8900 square meters where there is a rectangular swimming pool of 6x12 meters, with around a travertine slab easily accessible by a stone driveway. From the parking lot on foot you can reach, the reception with the services and the first two apartments located on the ground floor on the valley side ,one of which is characterized by a large porch, an ideal place for dinners or moments of relaxation, while an external staircase made on the side of the building leads us to the ground floor on the street side, where we find two more apartments and the staircase connecting to the upper floor where the remaining two apartments are located. Description of housing units: 1/A) This apartment consists of living/dining area with access from the large porch, hallway, kitchenette, bedroom with walk-in closet and bathroom Floor area sqm 47.83; 2 /B) This apartment consists of kitchen, living room, hallway, bedroom and bathroom Floor area sqm 43.00; 3/E) This apartment consists of living/dining room, hallway, bedroom and bathroom Floor area sgm 40.15; 4/F) This apartment consists of large living/dining area with fireplace, hallway, two bedrooms and two bathrooms Floor area sqm 60.46; 5/l) This apartment consists of living/dining area, hallway, bedroom and bathroom Floor area sq.m. 37.00; 6/L) This apartment consists of large living/dining area with fireplace, hallway, two bedrooms and bathroom Floor area sq.m. 63.17. Total gross floor area sqm 425