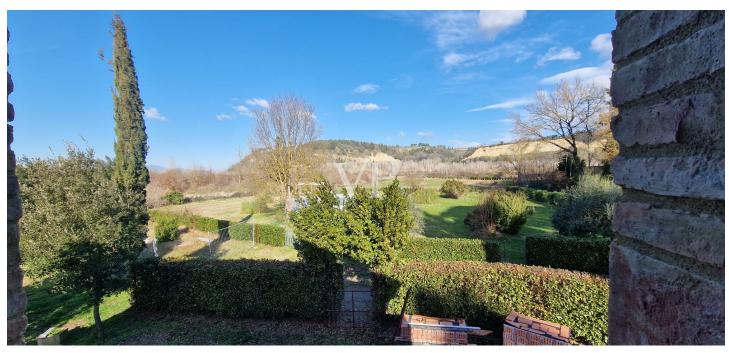

## A first impression

From the Galileo Galilei International Airport in Pisa by means of the superhighway, one arrives, after about 30 km, in the municipality of Capannoli and from here in the direction of the turreted city of Volterra, crossing an agricultural territory of unquestionable scenic beauty, one arrives in the municipality of Terricciola. After a further 10 km or so, just before reaching Lajatico, the birthplace of the maestro Andrea Bocelli, we turn off the Volterrana provincial road to follow a farm road, which crosses fields planted with wheat until we reach the entrance to the property. From here, the private road that descends gently, overcoming a difference in height of about two meters, which leads us to the parking area placed in the shade of an imposing pine tree more than 30 meters high, while the farm road continues skirting the park of the farmhouse bordered by tall trees to the east, creating a sort of natural amphitheater, which slopes gently towards the river Era. Having parked the car, we are greeted by the beauty of the place, where silence and quiet accompany us out of time, while not far away life flows fast and frenetic without us noticing. The property proposed for sale consists of a well-restored building used for tourist use divided into six apartments (two on each floor), immersed within a large garden of about 8900 square meters where there is a rectangular swimming pool of 6x12 meters, with around a travertine slab easily accessible by a stone driveway. From the parking lot on foot you can reach, the reception with the services and the first two apartments located on the ground floor on the valley side ,one of which is characterized by a large porch, an ideal place for dinners or moments of relaxation, while an external staircase made on the side of the building leads us to the ground floor on the street side, where we find two more apartments and the staircase connecting to the upper floor where the remaining two apartments are located. Description of housing units: 1/A) This apartment consists of living/dining area with access from the large porch, hallway, kitchenette, bedroom with walk-in closet and bathroom Floor area sqm 47.83; 2 /B) This apartment consists of kitchen, living room, hallway, bedroom and bathroom Floor area sqm 43.00; 3/E) This apartment consists of living/dining room, hallway, bedroom and bathroom Floor area sgm 40.15; 4/F) This apartment consists of large living/dining area with fireplace, hallway, two bedrooms and two bathrooms Floor area sqm 60.46; 5/l) This apartment consists of living/dining area, hallway, bedroom and bathroom Floor area sq.m. 37.00; 6/L) This apartment consists of large living/dining area with fireplace, hallway, two bedrooms and bathroom Floor area sq.m. 63.17. Total gross floor area sqm 425