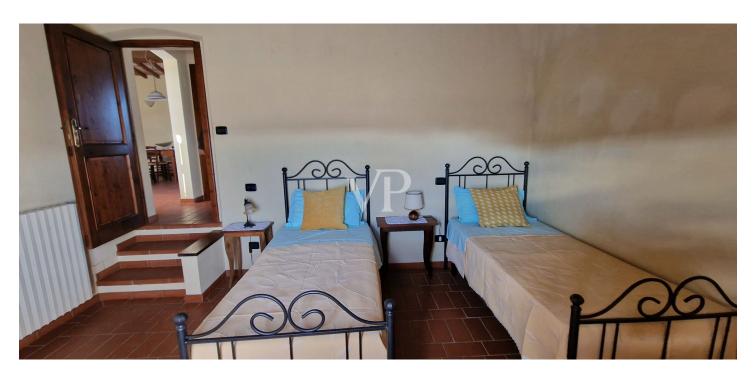

## A first impression

From the Galileo Galilei International Airport in Pisa by means of the superhighway, one arrives, after about 30 km, in the municipality of Capannoli and from here in the direction of the turreted city of Volterra, crossing an agricultural territory of unquestionable scenic beauty, one arrives in the municipality of Terricciola. After a further 10 km or so, just before reaching Lajatico, the birthplace of the maestro Andrea Bocelli, we turn off the Volterrana provincial road to follow a farm road, which crosses fields planted with wheat until we reach the entrance to the property. From here, the private road that descends gently, overcoming a difference in height of about two meters, which leads us to the parking area placed in the shade of an imposing pine tree more than 30 meters high, while the farm road continues skirting the park of the farmhouse bordered by tall trees to the east, creating a sort of natural amphitheater, which slopes gently towards the river Era. Having parked the car, we are greeted by the beauty of the place, where silence and quiet accompany us out of time, while not far away life flows fast and frenetic without us noticing. The property proposed for sale consists of a well-restored building used for tourist use divided into six apartments (two on each floor), immersed within a large garden of about 8900 square meters where there is a rectangular swimming pool of 6x12 meters, with around a travertine slab easily accessible by a stone driveway. From the parking lot on foot you can reach, the reception with the services and the first two apartments located on the ground floor on the valley side ,one of which is characterized by a large porch, an ideal place for dinners or moments of relaxation, while an external staircase made on the side of the building leads us to the ground floor on the street side, where we find two more apartments and the staircase connecting to the upper floor where the remaining two apartments are located. Description of housing units: 1/A) This apartment consists of living/dining area with access from the large porch, hallway, kitchenette, bedroom with walk-in closet and bathroom Floor area sqm 47.83; 2 /B) This apartment consists of kitchen, living room, hallway, bedroom and bathroom Floor area sqm 43.00; 3/E) This apartment consists of living/dining room, hallway, bedroom and bathroom Floor area sgm 40.15; 4/F) This apartment consists of large living/dining area with fireplace, hallway, two bedrooms and two bathrooms Floor area sqm 60.46; 5/l) This apartment consists of living/dining area, hallway, bedroom and bathroom Floor area sq.m. 37.00; 6/L) This apartment consists of large living/dining area with fireplace, hallway, two bedrooms and bathroom Floor area sq.m. 63.17. Total gross floor area sqm 425