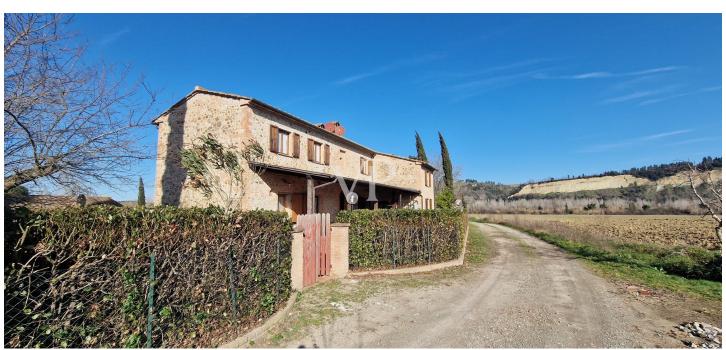

## A first impression

From the Galileo Galilei International Airport in Pisa by means of the superhighway, one arrives, after about 30 km, in the municipality of Capannoli and from here in the direction of the turreted city of Volterra, crossing an agricultural territory of unquestionable scenic beauty, one arrives in the municipality of Terricciola. After a further 10 km or so, just before reaching Lajatico, the birthplace of the maestro Andrea Bocelli, we turn off the Volterrana provincial road to follow a farm road, which crosses fields planted with wheat until we reach the entrance to the property. From here, the private road that descends gently, overcoming a difference in height of about two meters, which leads us to the parking area placed in the shade of an imposing pine tree more than 30 meters high, while the farm road continues skirting the park of the farmhouse bordered by tall trees to the east, creating a sort of natural amphitheater, which slopes gently towards the river Era. Having parked the car, we are greeted by the beauty of the place, where silence and quiet accompany us out of time, while not far away life flows fast and frenetic without us noticing. The property proposed for sale consists of a well-restored building used for tourist use divided into six apartments (two on each floor), immersed within a large garden of about 8900 square meters where there is a rectangular swimming pool of 6x12 meters, with around a travertine slab easily accessible by a stone driveway. From the parking lot on foot you can reach, the reception with the services and the first two apartments located on the ground floor on the valley side ,one of which is characterized by a large porch, an ideal place for dinners or moments of relaxation, while an external staircase made on the side of the building leads us to the ground floor on the street side, where we find two more apartments and the staircase connecting to the upper floor where the remaining two apartments are located. Description of housing units: 1/A) This apartment consists of living/dining area with access from the large porch, hallway, kitchenette, bedroom with walk-in closet and bathroom Floor area sqm 47.83; 2 /B) This apartment consists of kitchen, living room, hallway, bedroom and bathroom Floor area sqm 43.00; 3/E) This apartment consists of living/dining room, hallway, bedroom and bathroom Floor area sgm 40.15; 4/F) This apartment consists of large living/dining area with fireplace, hallway, two bedrooms and two bathrooms Floor area sqm 60.46; 5/l) This apartment consists of living/dining area, hallway, bedroom and bathroom Floor area sq.m. 37.00; 6/L) This apartment consists of large living/dining area with fireplace, hallway, two bedrooms and bathroom Floor area sq.m. 63.17. Total gross floor area sqm 425

### All about the location

From the Galileo Galilei International Airport in Pisa by means of the superhighway, one arrives, after about 30 km, in the municipality of Capannoli and from here in the direction of the turreted city of Volterra, crossing an agricultural territory of unquestionable scenic beauty, one arrives in the municipality of Terricciola. Traveled another 10 km or so, just before reaching Lajatico hometown of the maestro Andrea Bocelli, we turn off the provincial road Volterrana to follow a farm road, which crosses fields planted with wheat until leading us to the entrance of the property.