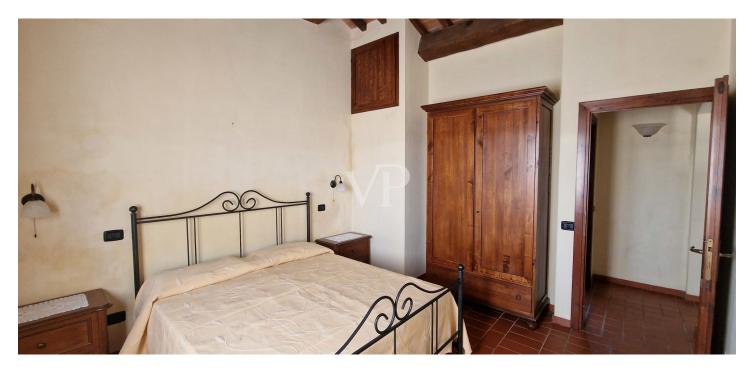

## A first impression

From the Galileo Galilei International Airport in Pisa by means of the superhighway, one arrives, after about 30 km, in the municipality of Capannoli and from here in the direction of the turreted city of Volterra, crossing an agricultural territory of unquestionable scenic beauty, one arrives in the municipality of Terricciola. After a further 10 km or so, just before reaching Lajatico, the birthplace of the maestro Andrea Bocelli, we turn off the Volterrana provincial road to follow a farm road, which crosses fields planted with wheat until we reach the entrance to the property. From here, the private road that descends gently, overcoming a difference in height of about two meters, which leads us to the parking area placed in the shade of an imposing pine tree more than 30 meters high, while the farm road continues skirting the park of the farmhouse bordered by tall trees to the east, creating a sort of natural amphitheater, which slopes gently towards the river Era. Having parked the car, we are greeted by the beauty of the place, where silence and quiet accompany us out of time, while not far away life flows fast and frenetic without us noticing. The property proposed for sale consists of a well-restored building used for tourist use divided into six apartments (two on each floor), immersed within a large garden of about 8900 square meters where there is a rectangular swimming pool of 6x12 meters, with around a travertine slab easily accessible by a stone driveway. From the parking lot on foot you can reach, the reception with the services and the first two apartments located on the ground floor on the valley side ,one of which is characterized by a large porch, an ideal place for dinners or moments of relaxation, while an external staircase made on the side of the building leads us to the ground floor on the street side, where we find two more apartments and the staircase connecting to the upper floor where the remaining two apartments are located. Description of housing units: 1/A) This apartment consists of living/dining area with access from the large porch, hallway, kitchenette, bedroom with walk-in closet and bathroom Floor area sqm 47.83; 2 /B) This apartment consists of kitchen, living room, hallway, bedroom and bathroom Floor area sqm 43.00; 3/E) This apartment consists of living/dining room, hallway, bedroom and bathroom Floor area sgm 40.15; 4/F) This apartment consists of large living/dining area with fireplace, hallway, two bedrooms and two bathrooms Floor area sqm 60.46; 5/l) This apartment consists of living/dining area, hallway, bedroom and bathroom Floor area sq.m. 37.00; 6/L) This apartment consists of large living/dining area with fireplace, hallway, two bedrooms and bathroom Floor area sq.m. 63.17. Total gross floor area sqm 425