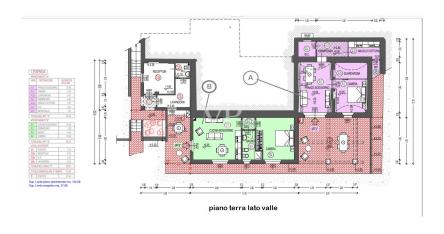

# Floor plans

This floor plan is not to scale. The documents were given to us by the client. For this reason, we cannot guarantee the accuracy of the information.

## A first impression

From the Galileo Galilei International Airport in Pisa by means of the superhighway, one arrives, after about 30 km, in the municipality of Capannoli and from here in the direction of the turreted city of Volterra, crossing an agricultural territory of unquestionable scenic beauty, one arrives in the municipality of Terricciola. After a further 10 km or so, just before reaching Lajatico, the birthplace of the maestro Andrea Bocelli, we turn off the Volterrana provincial road to follow a farm road, which crosses fields planted with wheat until we reach the entrance to the property. From here, the private road that descends gently, overcoming a difference in height of about two meters, which leads us to the parking area placed in the shade of an imposing pine tree more than 30 meters high, while the farm road continues skirting the park of the farmhouse bordered by tall trees to the east, creating a sort of natural amphitheater, which slopes gently towards the river Era. Having parked the car, we are greeted by the beauty of the place, where silence and quiet accompany us out of time, while not far away life flows fast and frenetic without us noticing. The property proposed for sale consists of a well-restored building used for tourist use divided into six apartments (two on each floor), immersed within a large garden of about 8900 square meters where there is a rectangular swimming pool of 6x12 meters, with around a travertine slab easily accessible by a stone driveway. From the parking lot on foot you can reach, the reception with the services and the first two apartments located on the ground floor on the valley side ,one of which is characterized by a large porch, an ideal place for dinners or moments of relaxation, while an external staircase made on the side of the building leads us to the ground floor on the street side, where we find two more apartments and the staircase connecting to the upper floor where the remaining two apartments are located. Description of housing units: 1/A) This apartment consists of living/dining area with access from the large porch, hallway, kitchenette, bedroom with walk-in closet and bathroom Floor area sqm 47.83; 2 /B) This apartment consists of kitchen, living room, hallway, bedroom and bathroom Floor area sqm 43.00; 3/E) This apartment consists of living/dining room, hallway, bedroom and bathroom Floor area sgm 40.15; 4/F) This apartment consists of large living/dining area with fireplace, hallway, two bedrooms and two bathrooms Floor area sqm 60.46; 5/l) This apartment consists of living/dining area, hallway, bedroom and bathroom Floor area sq.m. 37.00; 6/L) This apartment consists of large living/dining area with fireplace, hallway, two bedrooms and bathroom Floor area sq.m. 63.17. Total gross floor area sqm 425