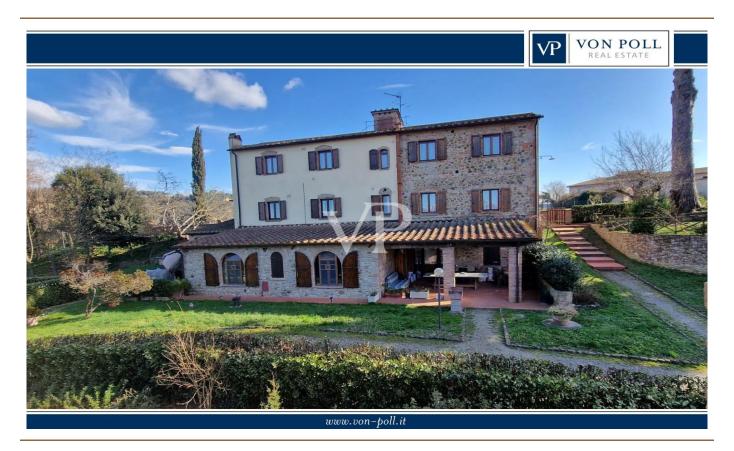

## A first impression

From the Galileo Galilei International Airport in Pisa by means of the superhighway, one arrives, after about 30 km, in the municipality of Capannoli and from here in the direction of the turreted city of Volterra, crossing an agricultural territory of unquestionable scenic beauty, one arrives in the municipality of Terricciola. After a further 10 km or so, just before reaching Lajatico, the birthplace of the maestro Andrea Bocelli, we turn off the Volterrana provincial road to follow a farm road, which crosses fields planted with wheat until we reach the entrance to the property. From here, the private road that descends gently, overcoming a difference in height of about two meters, which leads us to the parking area placed in the shade of an imposing pine tree more than 30 meters high, while the farm road continues skirting the park of the farmhouse bordered by tall trees to the east, creating a sort of natural amphitheater, which slopes gently towards the river Era. Having parked the car, we are greeted by the beauty of the place, where silence and quiet accompany us out of time, while not far away life flows fast and frenetic without us noticing. The property proposed for sale consists of a well-restored building used for tourist use divided into six apartments (two on each floor), immersed within a large garden of about 8900 square meters where there is a rectangular swimming pool of 6x12 meters, with around a travertine slab easily accessible by a stone driveway. From the parking lot on foot you can reach, the reception with the services and the first two apartments located on the ground floor on the valley side ,one of which is characterized by a large porch, an ideal place for dinners or moments of relaxation, while an external staircase made on the side of the building leads us to the ground floor on the street side, where we find two more apartments and the staircase connecting to the upper floor where the remaining two apartments are located. Description of housing units: 1/A) This apartment consists of living/dining area with access from the large porch, hallway, kitchenette, bedroom with walk-in closet and bathroom Floor area sqm 47.83; 2 /B) This apartment consists of kitchen, living room, hallway, bedroom and bathroom Floor area sqm 43.00; 3/E) This apartment consists of living/dining room, hallway, bedroom and bathroom Floor area sgm 40.15; 4/F) This apartment consists of large living/dining area with fireplace, hallway, two bedrooms and two bathrooms Floor area sqm 60.46; 5/l) This apartment consists of living/dining area, hallway, bedroom and bathroom Floor area sq.m. 37.00; 6/L) This apartment consists of large living/dining area with fireplace, hallway, two bedrooms and bathroom Floor area sq.m. 63.17. Total gross floor area sqm 425

### Details of amenities

- Well-restored building used for tourism purposes
- Divided into six apartments
- Parking lot
- Garden of about 8900 square meters
- Rectangular swimming pool of 6x12 sqm
- Solar travertine pavement