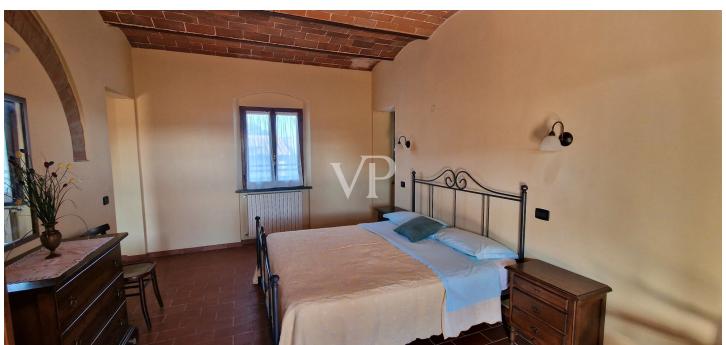

## A first impression

From the Galileo Galilei International Airport in Pisa by means of the superhighway, one arrives, after about 30 km, in the municipality of Capannoli and from here in the direction of the turreted city of Volterra, crossing an agricultural territory of unquestionable scenic beauty, one arrives in the municipality of Terricciola. After a further 10 km or so, just before reaching Lajatico, the birthplace of the maestro Andrea Bocelli, we turn off the Volterrana provincial road to follow a farm road, which crosses fields planted with wheat until we reach the entrance to the property. From here, the private road that descends gently, overcoming a difference in height of about two meters, which leads us to the parking area placed in the shade of an imposing pine tree more than 30 meters high, while the farm road continues skirting the park of the farmhouse bordered by tall trees to the east, creating a sort of natural amphitheater, which slopes gently towards the river Era. Having parked the car, we are greeted by the beauty of the place, where silence and quiet accompany us out of time, while not far away life flows fast and frenetic without us noticing. The property proposed for sale consists of a well-restored building used for tourist use divided into six apartments (two on each floor), immersed within a large garden of about 8900 square meters where there is a rectangular swimming pool of 6x12 meters, with around a travertine slab easily accessible by a stone driveway. From the parking lot on foot you can reach, the reception with the services and the first two apartments located on the ground floor on the valley side ,one of which is characterized by a large porch, an ideal place for dinners or moments of relaxation, while an external staircase made on the side of the building leads us to the ground floor on the street side, where we find two more apartments and the staircase connecting to the upper floor where the remaining two apartments are located. Description of housing units: 1/A) This apartment consists of living/dining area with access from the large porch, hallway, kitchenette, bedroom with walk-in closet and bathroom Floor area sqm 47.83; 2 /B) This apartment consists of kitchen, living room, hallway, bedroom and bathroom Floor area sqm 43.00; 3/E) This apartment consists of living/dining room, hallway, bedroom and bathroom Floor area sgm 40.15; 4/F) This apartment consists of large living/dining area with fireplace, hallway, two bedrooms and two bathrooms Floor area sqm 60.46; 5/l) This apartment consists of living/dining area, hallway, bedroom and bathroom Floor area sq.m. 37.00; 6/L) This apartment consists of large living/dining area with fireplace, hallway, two bedrooms and bathroom Floor area sq.m. 63.17. Total gross floor area sqm 425

### Details of amenities

- Well-restored building used for tourism purposes
- Divided into six apartments
- Parking lot
- Garden of about 8900 square meters
- Rectangular swimming pool of 6x12 sqm
- Solar travertine pavement