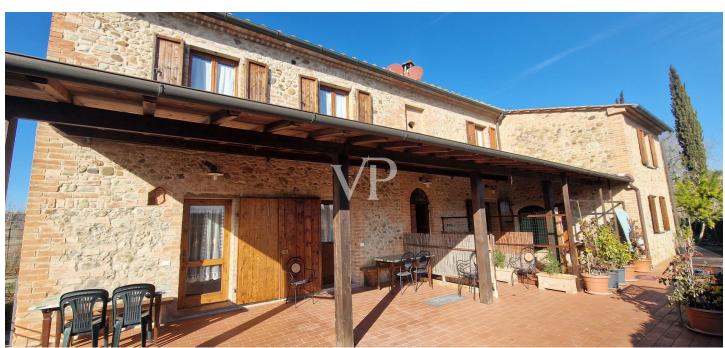

## A first impression

From the Galileo Galilei International Airport in Pisa by means of the superhighway, one arrives, after about 30 km, in the municipality of Capannoli and from here in the direction of the turreted city of Volterra, crossing an agricultural territory of unquestionable scenic beauty, one arrives in the municipality of Terricciola. After a further 10 km or so, just before reaching Lajatico, the birthplace of the maestro Andrea Bocelli, we turn off the Volterrana provincial road to follow a farm road, which crosses fields planted with wheat until we reach the entrance to the property. From here, the private road that descends gently, overcoming a difference in height of about two meters, which leads us to the parking area placed in the shade of an imposing pine tree more than 30 meters high, while the farm road continues skirting the park of the farmhouse bordered by tall trees to the east, creating a sort of natural amphitheater, which slopes gently towards the river Era. Having parked the car, we are greeted by the beauty of the place, where silence and quiet accompany us out of time, while not far away life flows fast and frenetic without us noticing. The property proposed for sale consists of a well-restored building used for tourist use divided into six apartments (two on each floor), immersed within a large garden of about 8900 square meters where there is a rectangular swimming pool of 6x12 meters, with around a travertine slab easily accessible by a stone driveway. From the parking lot on foot you can reach, the reception with the services and the first two apartments located on the ground floor on the valley side ,one of which is characterized by a large porch, an ideal place for dinners or moments of relaxation, while an external staircase made on the side of the building leads us to the ground floor on the street side, where we find two more apartments and the staircase connecting to the upper floor where the remaining two apartments are located. Description of housing units: 1/A) This apartment consists of living/dining area with access from the large porch, hallway, kitchenette, bedroom with walk-in closet and bathroom Floor area sqm 47.83; 2 /B) This apartment consists of kitchen, living room, hallway, bedroom and bathroom Floor area sqm 43.00; 3/E) This apartment consists of living/dining room, hallway, bedroom and bathroom Floor area sgm 40.15; 4/F) This apartment consists of large living/dining area with fireplace, hallway, two bedrooms and two bathrooms Floor area sqm 60.46; 5/l) This apartment consists of living/dining area, hallway, bedroom and bathroom Floor area sq.m. 37.00; 6/L) This apartment consists of large living/dining area with fireplace, hallway, two bedrooms and bathroom Floor area sq.m. 63.17. Total gross floor area sqm 425

### Details of amenities

- Well-restored building used for tourism purposes
- Divided into six apartments
- Parking lot
- Garden of about 8900 square meters
- Rectangular swimming pool of 6x12 sqm
- Solar travertine pavement