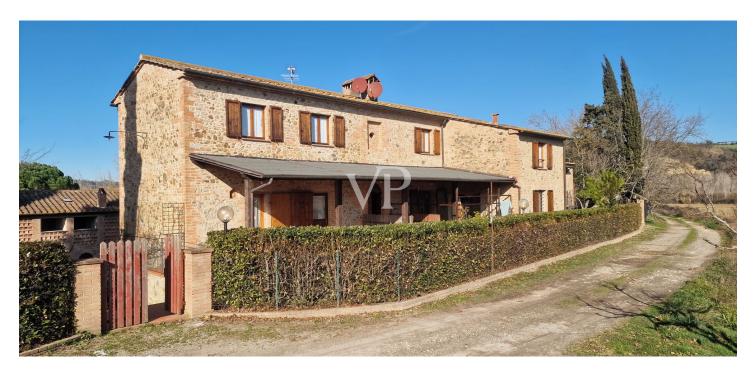

## A first impression

From the Galileo Galilei International Airport in Pisa by means of the superhighway, one arrives, after about 30 km, in the municipality of Capannoli and from here in the direction of the turreted city of Volterra, crossing an agricultural territory of unquestionable scenic beauty, one arrives in the municipality of Terricciola. After a further 10 km or so, just before reaching Lajatico, the birthplace of the maestro Andrea Bocelli, we turn off the Volterrana provincial road to follow a farm road, which crosses fields planted with wheat until we reach the entrance to the property. From here, the private road that descends gently, overcoming a difference in height of about two meters, which leads us to the parking area placed in the shade of an imposing pine tree more than 30 meters high, while the farm road continues skirting the park of the farmhouse bordered by tall trees to the east, creating a sort of natural amphitheater, which slopes gently towards the river Era. Having parked the car, we are greeted by the beauty of the place, where silence and quiet accompany us out of time, while not far away life flows fast and frenetic without us noticing. The property proposed for sale consists of a well-restored building used for tourist use divided into six apartments (two on each floor), immersed within a large garden of about 8900 square meters where there is a rectangular swimming pool of 6x12 meters, with around a travertine slab easily accessible by a stone driveway. From the parking lot on foot you can reach, the reception with the services and the first two apartments located on the ground floor on the valley side ,one of which is characterized by a large porch, an ideal place for dinners or moments of relaxation, while an external staircase made on the side of the building leads us to the ground floor on the street side, where we find two more apartments and the staircase connecting to the upper floor where the remaining two apartments are located. Description of housing units: 1/A) This apartment consists of living/dining area with access from the large porch, hallway, kitchenette, bedroom with walk-in closet and bathroom Floor area sqm 47.83; 2 /B) This apartment consists of kitchen, living room, hallway, bedroom and bathroom Floor area sqm 43.00; 3/E) This apartment consists of living/dining room, hallway, bedroom and bathroom Floor area sgm 40.15; 4/F) This apartment consists of large living/dining area with fireplace, hallway, two bedrooms and two bathrooms Floor area sqm 60.46; 5/l) This apartment consists of living/dining area, hallway, bedroom and bathroom Floor area sq.m. 37.00; 6/L) This apartment consists of large living/dining area with fireplace, hallway, two bedrooms and bathroom Floor area sq.m. 63.17. Total gross floor area sqm 425

### Details of amenities

- Well-restored building used for tourism purposes
- Divided into six apartments
- Parking lot
- Garden of about 8900 square meters
- Rectangular swimming pool of 6x12 sqm
- Solar travertine pavement