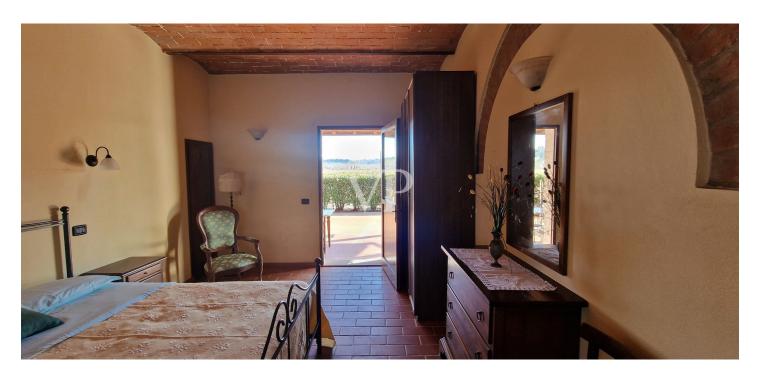

## A first impression

From the Galileo Galilei International Airport in Pisa by means of the superhighway, one arrives, after about 30 km, in the municipality of Capannoli and from here in the direction of the turreted city of Volterra, crossing an agricultural territory of unquestionable scenic beauty, one arrives in the municipality of Terricciola. After a further 10 km or so, just before reaching Lajatico, the birthplace of the maestro Andrea Bocelli, we turn off the Volterrana provincial road to follow a farm road, which crosses fields planted with wheat until we reach the entrance to the property. From here, the private road that descends gently, overcoming a difference in height of about two meters, which leads us to the parking area placed in the shade of an imposing pine tree more than 30 meters high, while the farm road continues skirting the park of the farmhouse bordered by tall trees to the east, creating a sort of natural amphitheater, which slopes gently towards the river Era. Having parked the car, we are greeted by the beauty of the place, where silence and quiet accompany us out of time, while not far away life flows fast and frenetic without us noticing. The property proposed for sale consists of a well-restored building used for tourist use divided into six apartments (two on each floor), immersed within a large garden of about 8900 square meters where there is a rectangular swimming pool of 6x12 meters, with around a travertine slab easily accessible by a stone driveway. From the parking lot on foot you can reach, the reception with the services and the first two apartments located on the ground floor on the valley side ,one of which is characterized by a large porch, an ideal place for dinners or moments of relaxation, while an external staircase made on the side of the building leads us to the ground floor on the street side, where we find two more apartments and the staircase connecting to the upper floor where the remaining two apartments are located. Description of housing units: 1/A) This apartment consists of living/dining area with access from the large porch, hallway, kitchenette, bedroom with walk-in closet and bathroom Floor area sqm 47.83; 2 /B) This apartment consists of kitchen, living room, hallway, bedroom and bathroom Floor area sqm 43.00; 3/E) This apartment consists of living/dining room, hallway, bedroom and bathroom Floor area sgm 40.15; 4/F) This apartment consists of large living/dining area with fireplace, hallway, two bedrooms and two bathrooms Floor area sqm 60.46; 5/l) This apartment consists of living/dining area, hallway, bedroom and bathroom Floor area sq.m. 37.00; 6/L) This apartment consists of large living/dining area with fireplace, hallway, two bedrooms and bathroom Floor area sq.m. 63.17. Total gross floor area sqm 425

### Details of amenities

- Well-restored building used for tourism purposes
- Divided into six apartments
- Parking lot
- Garden of about 8900 square meters
- Rectangular swimming pool of 6x12 sqm
- Solar travertine pavement