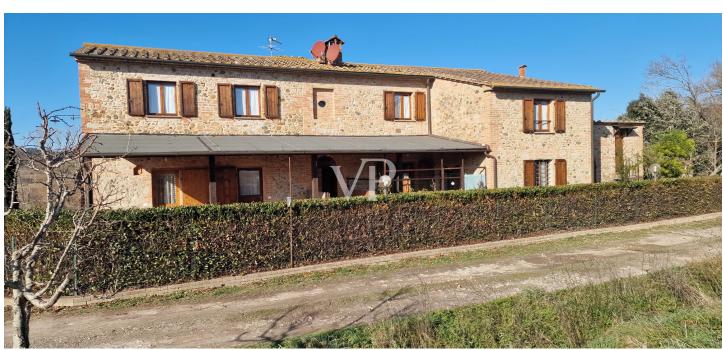

## A first impression

From the Galileo Galilei International Airport in Pisa by means of the superhighway, one arrives, after about 30 km, in the municipality of Capannoli and from here in the direction of the turreted city of Volterra, crossing an agricultural territory of unquestionable scenic beauty, one arrives in the municipality of Terricciola. After a further 10 km or so, just before reaching Lajatico, the birthplace of the maestro Andrea Bocelli, we turn off the Volterrana provincial road to follow a farm road, which crosses fields planted with wheat until we reach the entrance to the property. From here, the private road that descends gently, overcoming a difference in height of about two meters, which leads us to the parking area placed in the shade of an imposing pine tree more than 30 meters high, while the farm road continues skirting the park of the farmhouse bordered by tall trees to the east, creating a sort of natural amphitheater, which slopes gently towards the river Era. Having parked the car, we are greeted by the beauty of the place, where silence and quiet accompany us out of time, while not far away life flows fast and frenetic without us noticing. The property proposed for sale consists of a well-restored building used for tourist use divided into six apartments (two on each floor), immersed within a large garden of about 8900 square meters where there is a rectangular swimming pool of 6x12 meters, with around a travertine slab easily accessible by a stone driveway. From the parking lot on foot you can reach, the reception with the services and the first two apartments located on the ground floor on the valley side ,one of which is characterized by a large porch, an ideal place for dinners or moments of relaxation, while an external staircase made on the side of the building leads us to the ground floor on the street side, where we find two more apartments and the staircase connecting to the upper floor where the remaining two apartments are located. Description of housing units: 1/A) This apartment consists of living/dining area with access from the large porch, hallway, kitchenette, bedroom with walk-in closet and bathroom Floor area sqm 47.83; 2 /B) This apartment consists of kitchen, living room, hallway, bedroom and bathroom Floor area sqm 43.00; 3/E) This apartment consists of living/dining room, hallway, bedroom and bathroom Floor area sgm 40.15; 4/F) This apartment consists of large living/dining area with fireplace, hallway, two bedrooms and two bathrooms Floor area sqm 60.46; 5/l) This apartment consists of living/dining area, hallway, bedroom and bathroom Floor area sq.m. 37.00; 6/L) This apartment consists of large living/dining area with fireplace, hallway, two bedrooms and bathroom Floor area sq.m. 63.17. Total gross floor area sqm 425

### Details of amenities

- Well-restored building used for tourism purposes
- Divided into six apartments
- Parking lot
- Garden of about 8900 square meters
- Rectangular swimming pool of 6x12 sqm
- Solar travertine pavement