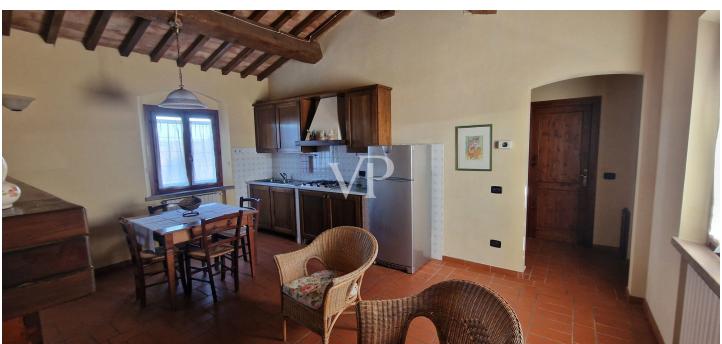

## A first impression

From the Galileo Galilei International Airport in Pisa by means of the superhighway, one arrives, after about 30 km, in the municipality of Capannoli and from here in the direction of the turreted city of Volterra, crossing an agricultural territory of unquestionable scenic beauty, one arrives in the municipality of Terricciola. After a further 10 km or so, just before reaching Lajatico, the birthplace of the maestro Andrea Bocelli, we turn off the Volterrana provincial road to follow a farm road, which crosses fields planted with wheat until we reach the entrance to the property. From here, the private road that descends gently, overcoming a difference in height of about two meters, which leads us to the parking area placed in the shade of an imposing pine tree more than 30 meters high, while the farm road continues skirting the park of the farmhouse bordered by tall trees to the east, creating a sort of natural amphitheater, which slopes gently towards the river Era. Having parked the car, we are greeted by the beauty of the place, where silence and quiet accompany us out of time, while not far away life flows fast and frenetic without us noticing. The property proposed for sale consists of a well-restored building used for tourist use divided into six apartments (two on each floor), immersed within a large garden of about 8900 square meters where there is a rectangular swimming pool of 6x12 meters, with around a travertine slab easily accessible by a stone driveway. From the parking lot on foot you can reach, the reception with the services and the first two apartments located on the ground floor on the valley side ,one of which is characterized by a large porch, an ideal place for dinners or moments of relaxation, while an external staircase made on the side of the building leads us to the ground floor on the street side, where we find two more apartments and the staircase connecting to the upper floor where the remaining two apartments are located. Description of housing units: 1/A) This apartment consists of living/dining area with access from the large porch, hallway, kitchenette, bedroom with walk-in closet and bathroom Floor area sqm 47.83; 2 /B) This apartment consists of kitchen, living room, hallway, bedroom and bathroom Floor area sqm 43.00; 3/E) This apartment consists of living/dining room, hallway, bedroom and bathroom Floor area sgm 40.15; 4/F) This apartment consists of large living/dining area with fireplace, hallway, two bedrooms and two bathrooms Floor area sqm 60.46; 5/l) This apartment consists of living/dining area, hallway, bedroom and bathroom Floor area sq.m. 37.00; 6/L) This apartment consists of large living/dining area with fireplace, hallway, two bedrooms and bathroom Floor area sq.m. 63.17. Total gross floor area sqm 425

### Details of amenities

- Well-restored building used for tourism purposes
- Divided into six apartments
- Parking lot
- Garden of about 8900 square meters
- Rectangular swimming pool of 6x12 sqm
- Solar travertine pavement