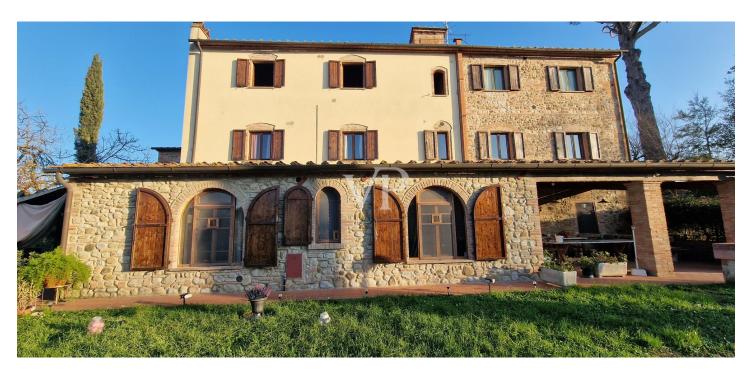

## A first impression

From the Galileo Galilei International Airport in Pisa by means of the superhighway, one arrives, after about 30 km, in the municipality of Capannoli and from here in the direction of the turreted city of Volterra, crossing an agricultural territory of unquestionable scenic beauty, one arrives in the municipality of Terricciola. After a further 10 km or so, just before reaching Lajatico, the birthplace of the maestro Andrea Bocelli, we turn off the Volterrana provincial road to follow a farm road, which crosses fields planted with wheat until we reach the entrance to the property. From here, the private road that descends gently, overcoming a difference in height of about two meters, which leads us to the parking area placed in the shade of an imposing pine tree more than 30 meters high, while the farm road continues skirting the park of the farmhouse bordered by tall trees to the east, creating a sort of natural amphitheater, which slopes gently towards the river Era. Having parked the car, we are greeted by the beauty of the place, where silence and quiet accompany us out of time, while not far away life flows fast and frenetic without us noticing. The property proposed for sale consists of a well-restored building used for tourist use divided into six apartments (two on each floor), immersed within a large garden of about 8900 square meters where there is a rectangular swimming pool of 6x12 meters, with around a travertine slab easily accessible by a stone driveway. From the parking lot on foot you can reach, the reception with the services and the first two apartments located on the ground floor on the valley side ,one of which is characterized by a large porch, an ideal place for dinners or moments of relaxation, while an external staircase made on the side of the building leads us to the ground floor on the street side, where we find two more apartments and the staircase connecting to the upper floor where the remaining two apartments are located. Description of housing units: 1/A) This apartment consists of living/dining area with access from the large porch, hallway, kitchenette, bedroom with walk-in closet and bathroom Floor area sqm 47.83; 2 /B) This apartment consists of kitchen, living room, hallway, bedroom and bathroom Floor area sqm 43.00; 3/E) This apartment consists of living/dining room, hallway, bedroom and bathroom Floor area sgm 40.15; 4/F) This apartment consists of large living/dining area with fireplace, hallway, two bedrooms and two bathrooms Floor area sqm 60.46; 5/l) This apartment consists of living/dining area, hallway, bedroom and bathroom Floor area sq.m. 37.00; 6/L) This apartment consists of large living/dining area with fireplace, hallway, two bedrooms and bathroom Floor area sq.m. 63.17. Total gross floor area sqm 425

### Details of amenities

- Well-restored building used for tourism purposes
- Divided into six apartments
- Parking lot
- Garden of about 8900 square meters
- Rectangular swimming pool of 6x12 sqm
- Solar travertine pavement