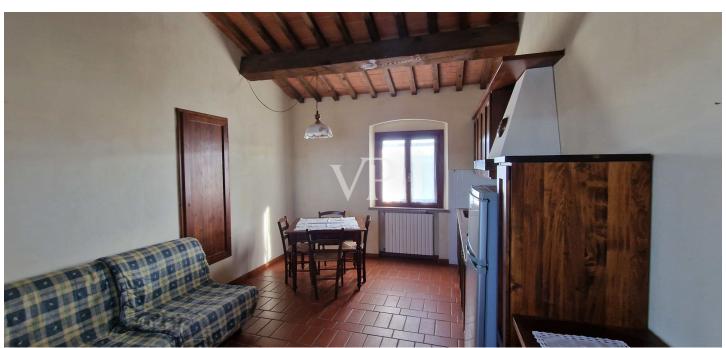

## A first impression

From the Galileo Galilei International Airport in Pisa by means of the superhighway, one arrives, after about 30 km, in the municipality of Capannoli and from here in the direction of the turreted city of Volterra, crossing an agricultural territory of unquestionable scenic beauty, one arrives in the municipality of Terricciola. After a further 10 km or so, just before reaching Lajatico, the birthplace of the maestro Andrea Bocelli, we turn off the Volterrana provincial road to follow a farm road, which crosses fields planted with wheat until we reach the entrance to the property. From here, the private road that descends gently, overcoming a difference in height of about two meters, which leads us to the parking area placed in the shade of an imposing pine tree more than 30 meters high, while the farm road continues skirting the park of the farmhouse bordered by tall trees to the east, creating a sort of natural amphitheater, which slopes gently towards the river Era. Having parked the car, we are greeted by the beauty of the place, where silence and quiet accompany us out of time, while not far away life flows fast and frenetic without us noticing. The property proposed for sale consists of a well-restored building used for tourist use divided into six apartments (two on each floor), immersed within a large garden of about 8900 square meters where there is a rectangular swimming pool of 6x12 meters, with around a travertine slab easily accessible by a stone driveway. From the parking lot on foot you can reach, the reception with the services and the first two apartments located on the ground floor on the valley side ,one of which is characterized by a large porch, an ideal place for dinners or moments of relaxation, while an external staircase made on the side of the building leads us to the ground floor on the street side, where we find two more apartments and the staircase connecting to the upper floor where the remaining two apartments are located. Description of housing units: 1/A) This apartment consists of living/dining area with access from the large porch, hallway, kitchenette, bedroom with walk-in closet and bathroom Floor area sqm 47.83; 2 /B) This apartment consists of kitchen, living room, hallway, bedroom and bathroom Floor area sqm 43.00; 3/E) This apartment consists of living/dining room, hallway, bedroom and bathroom Floor area sgm 40.15; 4/F) This apartment consists of large living/dining area with fireplace, hallway, two bedrooms and two bathrooms Floor area sqm 60.46; 5/l) This apartment consists of living/dining area, hallway, bedroom and bathroom Floor area sq.m. 37.00; 6/L) This apartment consists of large living/dining area with fireplace, hallway, two bedrooms and bathroom Floor area sq.m. 63.17. Total gross floor area sqm 425