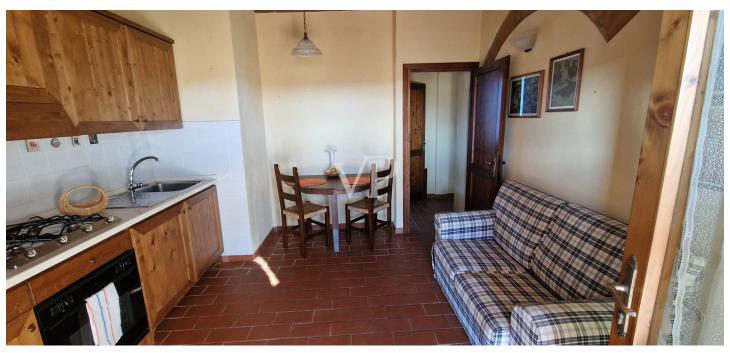

## A first impression

From the Galileo Galilei International Airport in Pisa by means of the superhighway, one arrives, after about 30 km, in the municipality of Capannoli and from here in the direction of the turreted city of Volterra, crossing an agricultural territory of unquestionable scenic beauty, one arrives in the municipality of Terricciola. After a further 10 km or so, just before reaching Lajatico, the birthplace of the maestro Andrea Bocelli, we turn off the Volterrana provincial road to follow a farm road, which crosses fields planted with wheat until we reach the entrance to the property. From here, the private road that descends gently, overcoming a difference in height of about two meters, which leads us to the parking area placed in the shade of an imposing pine tree more than 30 meters high, while the farm road continues skirting the park of the farmhouse bordered by tall trees to the east, creating a sort of natural amphitheater, which slopes gently towards the river Era. Having parked the car, we are greeted by the beauty of the place, where silence and quiet accompany us out of time, while not far away life flows fast and frenetic without us noticing. The property proposed for sale consists of a well-restored building used for tourist use divided into six apartments (two on each floor), immersed within a large garden of about 8900 square meters where there is a rectangular swimming pool of 6x12 meters, with around a travertine slab easily accessible by a stone driveway. From the parking lot on foot you can reach, the reception with the services and the first two apartments located on the ground floor on the valley side ,one of which is characterized by a large porch, an ideal place for dinners or moments of relaxation, while an external staircase made on the side of the building leads us to the ground floor on the street side, where we find two more apartments and the staircase connecting to the upper floor where the remaining two apartments are located. Description of housing units: 1/A) This apartment consists of living/dining area with access from the large porch, hallway, kitchenette, bedroom with walk-in closet and bathroom Floor area sqm 47.83; 2 /B) This apartment consists of kitchen, living room, hallway, bedroom and bathroom Floor area sqm 43.00; 3/E) This apartment consists of living/dining room, hallway, bedroom and bathroom Floor area sgm 40.15; 4/F) This apartment consists of large living/dining area with fireplace, hallway, two bedrooms and two bathrooms Floor area sqm 60.46; 5/l) This apartment consists of living/dining area, hallway, bedroom and bathroom Floor area sq.m. 37.00; 6/L) This apartment consists of large living/dining area with fireplace, hallway, two bedrooms and bathroom Floor area sq.m. 63.17. Total gross floor area sqm 425