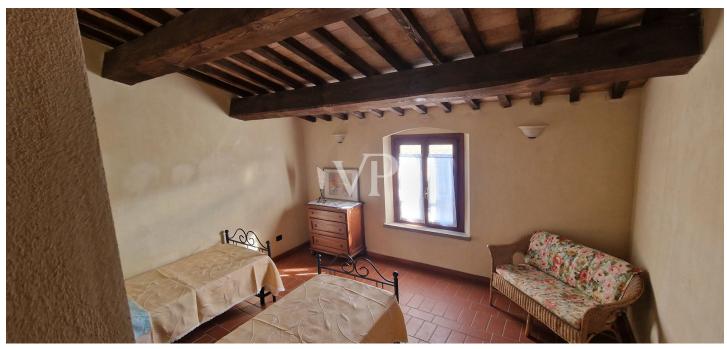

## A first impression

From the Galileo Galilei International Airport in Pisa by means of the superhighway, one arrives, after about 30 km, in the municipality of Capannoli and from here in the direction of the turreted city of Volterra, crossing an agricultural territory of unquestionable scenic beauty, one arrives in the municipality of Terricciola. After a further 10 km or so, just before reaching Lajatico, the birthplace of the maestro Andrea Bocelli, we turn off the Volterrana provincial road to follow a farm road, which crosses fields planted with wheat until we reach the entrance to the property. From here, the private road that descends gently, overcoming a difference in height of about two meters, which leads us to the parking area placed in the shade of an imposing pine tree more than 30 meters high, while the farm road continues skirting the park of the farmhouse bordered by tall trees to the east, creating a sort of natural amphitheater, which slopes gently towards the river Era. Having parked the car, we are greeted by the beauty of the place, where silence and quiet accompany us out of time, while not far away life flows fast and frenetic without us noticing. The property proposed for sale consists of a well-restored building used for tourist use divided into six apartments (two on each floor), immersed within a large garden of about 8900 square meters where there is a rectangular swimming pool of 6x12 meters, with around a travertine slab easily accessible by a stone driveway. From the parking lot on foot you can reach, the reception with the services and the first two apartments located on the ground floor on the valley side ,one of which is characterized by a large porch, an ideal place for dinners or moments of relaxation, while an external staircase made on the side of the building leads us to the ground floor on the street side, where we find two more apartments and the staircase connecting to the upper floor where the remaining two apartments are located. Description of housing units: 1/A) This apartment consists of living/dining area with access from the large porch, hallway, kitchenette, bedroom with walk-in closet and bathroom Floor area sqm 47.83; 2 /B) This apartment consists of kitchen, living room, hallway, bedroom and bathroom Floor area sqm 43.00; 3/E) This apartment consists of living/dining room, hallway, bedroom and bathroom Floor area sgm 40.15; 4/F) This apartment consists of large living/dining area with fireplace, hallway, two bedrooms and two bathrooms Floor area sqm 60.46; 5/l) This apartment consists of living/dining area, hallway, bedroom and bathroom Floor area sq.m. 37.00; 6/L) This apartment consists of large living/dining area with fireplace, hallway, two bedrooms and bathroom Floor area sq.m. 63.17. Total gross floor area sqm 425