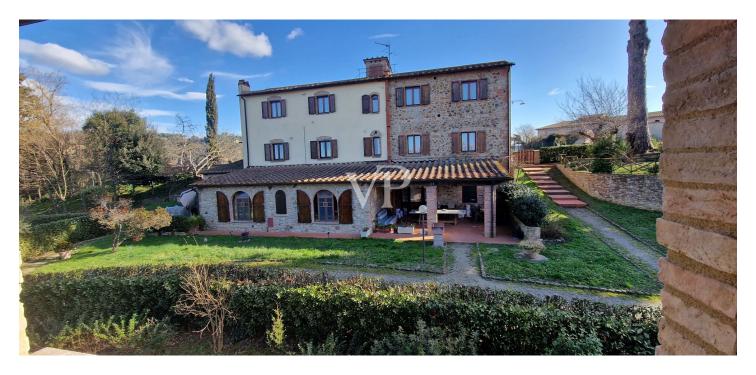

## A first impression

From the Galileo Galilei International Airport in Pisa by means of the superhighway, one arrives, after about 30 km, in the municipality of Capannoli and from here in the direction of the turreted city of Volterra, crossing an agricultural territory of unquestionable scenic beauty, one arrives in the municipality of Terricciola. After a further 10 km or so, just before reaching Lajatico, the birthplace of the maestro Andrea Bocelli, we turn off the Volterrana provincial road to follow a farm road, which crosses fields planted with wheat until we reach the entrance to the property. From here, the private road that descends gently, overcoming a difference in height of about two meters, which leads us to the parking area placed in the shade of an imposing pine tree more than 30 meters high, while the farm road continues skirting the park of the farmhouse bordered by tall trees to the east, creating a sort of natural amphitheater, which slopes gently towards the river Era. Having parked the car, we are greeted by the beauty of the place, where silence and quiet accompany us out of time, while not far away life flows fast and frenetic without us noticing. The property proposed for sale consists of a well-restored building used for tourist use divided into six apartments (two on each floor), immersed within a large garden of about 8900 square meters where there is a rectangular swimming pool of 6x12 meters, with around a travertine slab easily accessible by a stone driveway. From the parking lot on foot you can reach, the reception with the services and the first two apartments located on the ground floor on the valley side ,one of which is characterized by a large porch, an ideal place for dinners or moments of relaxation, while an external staircase made on the side of the building leads us to the ground floor on the street side, where we find two more apartments and the staircase connecting to the upper floor where the remaining two apartments are located. Description of housing units: 1/A) This apartment consists of living/dining area with access from the large porch, hallway, kitchenette, bedroom with walk-in closet and bathroom Floor area sqm 47.83; 2 /B) This apartment consists of kitchen, living room, hallway, bedroom and bathroom Floor area sqm 43.00; 3/E) This apartment consists of living/dining room, hallway, bedroom and bathroom Floor area sgm 40.15; 4/F) This apartment consists of large living/dining area with fireplace, hallway, two bedrooms and two bathrooms Floor area sqm 60.46; 5/l) This apartment consists of living/dining area, hallway, bedroom and bathroom Floor area sq.m. 37.00; 6/L) This apartment consists of large living/dining area with fireplace, hallway, two bedrooms and bathroom Floor area sq.m. 63.17. Total gross floor area sqm 425

### Details of amenities

- Well-restored building used for tourism purposes
- Divided into six apartments
- Parking lot
- Garden of about 8900 square meters
- Rectangular swimming pool of 6x12 sqm
- Solar travertine pavement