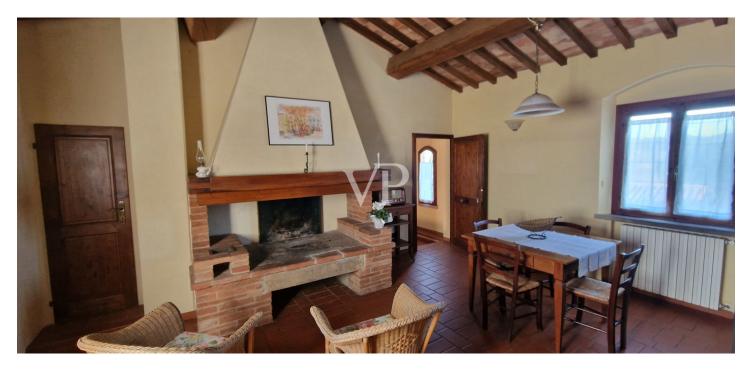

## A first impression

From the Galileo Galilei International Airport in Pisa by means of the superhighway, one arrives, after about 30 km, in the municipality of Capannoli and from here in the direction of the turreted city of Volterra, crossing an agricultural territory of unquestionable scenic beauty, one arrives in the municipality of Terricciola. After a further 10 km or so, just before reaching Lajatico, the birthplace of the maestro Andrea Bocelli, we turn off the Volterrana provincial road to follow a farm road, which crosses fields planted with wheat until we reach the entrance to the property. From here, the private road that descends gently, overcoming a difference in height of about two meters, which leads us to the parking area placed in the shade of an imposing pine tree more than 30 meters high, while the farm road continues skirting the park of the farmhouse bordered by tall trees to the east, creating a sort of natural amphitheater, which slopes gently towards the river Era. Having parked the car, we are greeted by the beauty of the place, where silence and quiet accompany us out of time, while not far away life flows fast and frenetic without us noticing. The property proposed for sale consists of a well-restored building used for tourist use divided into six apartments (two on each floor), immersed within a large garden of about 8900 square meters where there is a rectangular swimming pool of 6x12 meters, with around a travertine slab easily accessible by a stone driveway. From the parking lot on foot you can reach, the reception with the services and the first two apartments located on the ground floor on the valley side ,one of which is characterized by a large porch, an ideal place for dinners or moments of relaxation, while an external staircase made on the side of the building leads us to the ground floor on the street side, where we find two more apartments and the staircase connecting to the upper floor where the remaining two apartments are located. Description of housing units: 1/A) This apartment consists of living/dining area with access from the large porch, hallway, kitchenette, bedroom with walk-in closet and bathroom Floor area sqm 47.83; 2 /B) This apartment consists of kitchen, living room, hallway, bedroom and bathroom Floor area sqm 43.00; 3/E) This apartment consists of living/dining room, hallway, bedroom and bathroom Floor area sgm 40.15; 4/F) This apartment consists of large living/dining area with fireplace, hallway, two bedrooms and two bathrooms Floor area sqm 60.46; 5/l) This apartment consists of living/dining area, hallway, bedroom and bathroom Floor area sq.m. 37.00; 6/L) This apartment consists of large living/dining area with fireplace, hallway, two bedrooms and bathroom Floor area sq.m. 63.17. Total gross floor area sqm 425