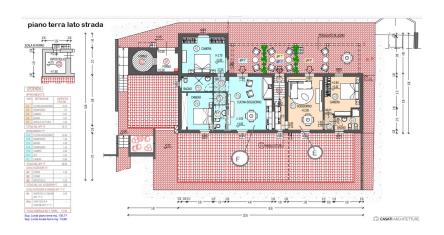

# Floor plans

This floor plan is not to scale. The documents were given to us by the client. For this reason, we cannot guarantee the accuracy of the information.

## A first impression

From the Galileo Galilei International Airport in Pisa by means of the superhighway, one arrives, after about 30 km, in the municipality of Capannoli and from here in the direction of the turreted city of Volterra, crossing an agricultural territory of unquestionable scenic beauty, one arrives in the municipality of Terricciola. After a further 10 km or so, just before reaching Lajatico, the birthplace of the maestro Andrea Bocelli, we turn off the Volterrana provincial road to follow a farm road, which crosses fields planted with wheat until we reach the entrance to the property. From here, the private road that descends gently, overcoming a difference in height of about two meters, which leads us to the parking area placed in the shade of an imposing pine tree more than 30 meters high, while the farm road continues skirting the park of the farmhouse bordered by tall trees to the east, creating a sort of natural amphitheater, which slopes gently towards the river Era. Having parked the car, we are greeted by the beauty of the place, where silence and quiet accompany us out of time, while not far away life flows fast and frenetic without us noticing. The property proposed for sale consists of a well-restored building used for tourist use divided into six apartments (two on each floor), immersed within a large garden of about 8900 square meters where there is a rectangular swimming pool of 6x12 meters, with around a travertine slab easily accessible by a stone driveway. From the parking lot on foot you can reach, the reception with the services and the first two apartments located on the ground floor on the valley side ,one of which is characterized by a large porch, an ideal place for dinners or moments of relaxation, while an external staircase made on the side of the building leads us to the ground floor on the street side, where we find two more apartments and the staircase connecting to the upper floor where the remaining two apartments are located. Description of housing units: 1/A) This apartment consists of living/dining area with access from the large porch, hallway, kitchenette, bedroom with walk-in closet and bathroom Floor area sqm 47.83; 2 /B) This apartment consists of kitchen, living room, hallway, bedroom and bathroom Floor area sqm 43.00; 3/E) This apartment consists of living/dining room, hallway, bedroom and bathroom Floor area sgm 40.15; 4/F) This apartment consists of large living/dining area with fireplace, hallway, two bedrooms and two bathrooms Floor area sqm 60.46; 5/l) This apartment consists of living/dining area, hallway, bedroom and bathroom Floor area sq.m. 37.00; 6/L) This apartment consists of large living/dining area with fireplace, hallway, two bedrooms and bathroom Floor area sq.m. 63.17. Total gross floor area sqm 425