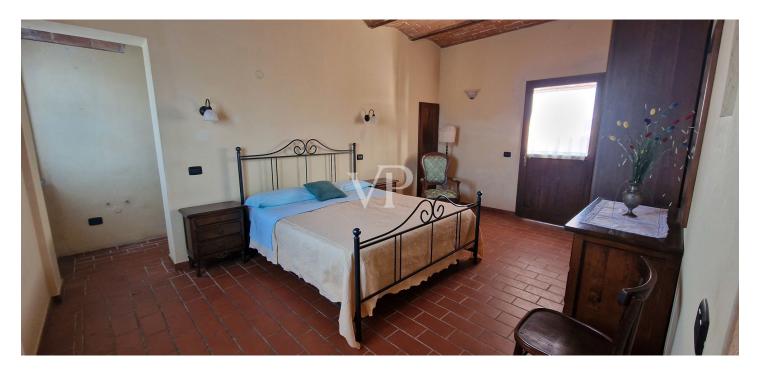

## A first impression

From the Galileo Galilei International Airport in Pisa by means of the superhighway, one arrives, after about 30 km, in the municipality of Capannoli and from here in the direction of the turreted city of Volterra, crossing an agricultural territory of unquestionable scenic beauty, one arrives in the municipality of Terricciola. After a further 10 km or so, just before reaching Lajatico, the birthplace of the maestro Andrea Bocelli, we turn off the Volterrana provincial road to follow a farm road, which crosses fields planted with wheat until we reach the entrance to the property. From here, the private road that descends gently, overcoming a difference in height of about two meters, which leads us to the parking area placed in the shade of an imposing pine tree more than 30 meters high, while the farm road continues skirting the park of the farmhouse bordered by tall trees to the east, creating a sort of natural amphitheater, which slopes gently towards the river Era. Having parked the car, we are greeted by the beauty of the place, where silence and quiet accompany us out of time, while not far away life flows fast and frenetic without us noticing. The property proposed for sale consists of a well-restored building used for tourist use divided into six apartments (two on each floor), immersed within a large garden of about 8900 square meters where there is a rectangular swimming pool of 6x12 meters, with around a travertine slab easily accessible by a stone driveway. From the parking lot on foot you can reach, the reception with the services and the first two apartments located on the ground floor on the valley side ,one of which is characterized by a large porch, an ideal place for dinners or moments of relaxation, while an external staircase made on the side of the building leads us to the ground floor on the street side, where we find two more apartments and the staircase connecting to the upper floor where the remaining two apartments are located. Description of housing units: 1/A) This apartment consists of living/dining area with access from the large porch, hallway, kitchenette, bedroom with walk-in closet and bathroom Floor area sqm 47.83; 2 /B) This apartment consists of kitchen, living room, hallway, bedroom and bathroom Floor area sqm 43.00; 3/E) This apartment consists of living/dining room, hallway, bedroom and bathroom Floor area sgm 40.15; 4/F) This apartment consists of large living/dining area with fireplace, hallway, two bedrooms and two bathrooms Floor area sqm 60.46; 5/l) This apartment consists of living/dining area, hallway, bedroom and bathroom Floor area sq.m. 37.00; 6/L) This apartment consists of large living/dining area with fireplace, hallway, two bedrooms and bathroom Floor area sq.m. 63.17. Total gross floor area sqm 425