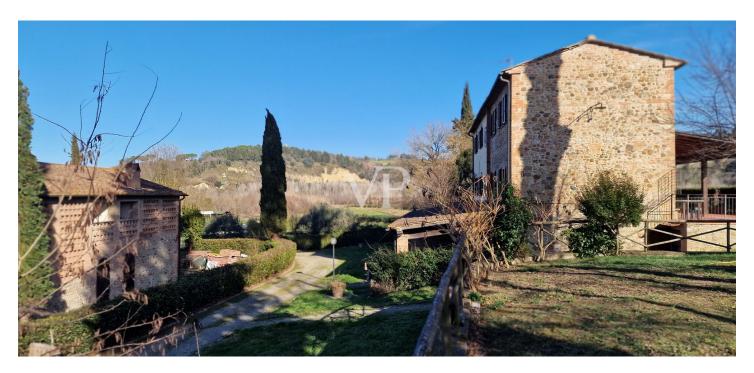

## A first impression

From the Galileo Galilei International Airport in Pisa by means of the superhighway, one arrives, after about 30 km, in the municipality of Capannoli and from here in the direction of the turreted city of Volterra, crossing an agricultural territory of unquestionable scenic beauty, one arrives in the municipality of Terricciola. After a further 10 km or so, just before reaching Lajatico, the birthplace of the maestro Andrea Bocelli, we turn off the Volterrana provincial road to follow a farm road, which crosses fields planted with wheat until we reach the entrance to the property. From here, the private road that descends gently, overcoming a difference in height of about two meters, which leads us to the parking area placed in the shade of an imposing pine tree more than 30 meters high, while the farm road continues skirting the park of the farmhouse bordered by tall trees to the east, creating a sort of natural amphitheater, which slopes gently towards the river Era. Having parked the car, we are greeted by the beauty of the place, where silence and quiet accompany us out of time, while not far away life flows fast and frenetic without us noticing. The property proposed for sale consists of a well-restored building used for tourist use divided into six apartments (two on each floor), immersed within a large garden of about 8900 square meters where there is a rectangular swimming pool of 6x12 meters, with around a travertine slab easily accessible by a stone driveway. From the parking lot on foot you can reach, the reception with the services and the first two apartments located on the ground floor on the valley side ,one of which is characterized by a large porch, an ideal place for dinners or moments of relaxation, while an external staircase made on the side of the building leads us to the ground floor on the street side, where we find two more apartments and the staircase connecting to the upper floor where the remaining two apartments are located. Description of housing units: 1/A) This apartment consists of living/dining area with access from the large porch, hallway, kitchenette, bedroom with walk-in closet and bathroom Floor area sqm 47.83; 2 /B) This apartment consists of kitchen, living room, hallway, bedroom and bathroom Floor area sqm 43.00; 3/E) This apartment consists of living/dining room, hallway, bedroom and bathroom Floor area sgm 40.15; 4/F) This apartment consists of large living/dining area with fireplace, hallway, two bedrooms and two bathrooms Floor area sqm 60.46; 5/l) This apartment consists of living/dining area, hallway, bedroom and bathroom Floor area sq.m. 37.00; 6/L) This apartment consists of large living/dining area with fireplace, hallway, two bedrooms and bathroom Floor area sq.m. 63.17. Total gross floor area sqm 425

### Details of amenities

- Well-restored building used for tourism purposes
- Divided into six apartments
- Parking lot
- Garden of about 8900 square meters
- Rectangular swimming pool of 6x12 sqm
- Solar travertine pavement