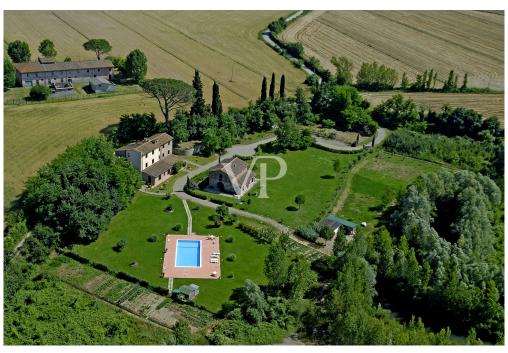

## A first impression

From the Galileo Galilei International Airport in Pisa by means of the superhighway, one arrives, after about 30 km, in the municipality of Capannoli and from here in the direction of the turreted city of Volterra, crossing an agricultural territory of unquestionable scenic beauty, one arrives in the municipality of Terricciola. After a further 10 km or so, just before reaching Lajatico, the birthplace of the maestro Andrea Bocelli, we turn off the Volterrana provincial road to follow a farm road, which crosses fields planted with wheat until we reach the entrance to the property. From here, the private road that descends gently, overcoming a difference in height of about two meters, which leads us to the parking area placed in the shade of an imposing pine tree more than 30 meters high, while the farm road continues skirting the park of the farmhouse bordered by tall trees to the east, creating a sort of natural amphitheater, which slopes gently towards the river Era. Having parked the car, we are greeted by the beauty of the place, where silence and quiet accompany us out of time, while not far away life flows fast and frenetic without us noticing. The property proposed for sale consists of a well-restored building used for tourist use divided into six apartments (two on each floor), immersed within a large garden of about 8900 square meters where there is a rectangular swimming pool of 6x12 meters, with around a travertine slab easily accessible by a stone driveway. From the parking lot on foot you can reach, the reception with the services and the first two apartments located on the ground floor on the valley side ,one of which is characterized by a large porch, an ideal place for dinners or moments of relaxation, while an external staircase made on the side of the building leads us to the ground floor on the street side, where we find two more apartments and the staircase connecting to the upper floor where the remaining two apartments are located. Description of housing units: 1/A) This apartment consists of living/dining area with access from the large porch, hallway, kitchenette, bedroom with walk-in closet and bathroom Floor area sqm 47.83; 2 /B) This apartment consists of kitchen, living room, hallway, bedroom and bathroom Floor area sqm 43.00; 3/E) This apartment consists of living/dining room, hallway, bedroom and bathroom Floor area sgm 40.15; 4/F) This apartment consists of large living/dining area with fireplace, hallway, two bedrooms and two bathrooms Floor area sqm 60.46; 5/l) This apartment consists of living/dining area, hallway, bedroom and bathroom Floor area sq.m. 37.00; 6/L) This apartment consists of large living/dining area with fireplace, hallway, two bedrooms and bathroom Floor area sq.m. 63.17. Total gross floor area sqm 425

### Details of amenities

- Well-restored building used for tourism purposes
- Divided into six apartments
- Parking lot
- Garden of about 8900 square meters
- Rectangular swimming pool of 6x12 sqm
- Solar travertine pavement