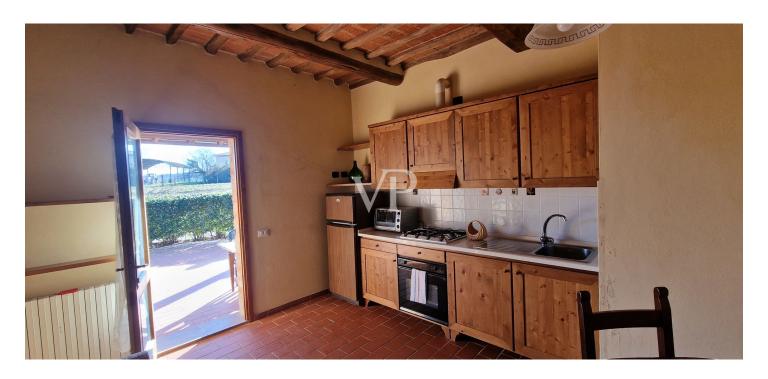

## A first impression

From the Galileo Galilei International Airport in Pisa by means of the superhighway, one arrives, after about 30 km, in the municipality of Capannoli and from here in the direction of the turreted city of Volterra, crossing an agricultural territory of unquestionable scenic beauty, one arrives in the municipality of Terricciola. After a further 10 km or so, just before reaching Lajatico, the birthplace of the maestro Andrea Bocelli, we turn off the Volterrana provincial road to follow a farm road, which crosses fields planted with wheat until we reach the entrance to the property. From here, the private road that descends gently, overcoming a difference in height of about two meters, which leads us to the parking area placed in the shade of an imposing pine tree more than 30 meters high, while the farm road continues skirting the park of the farmhouse bordered by tall trees to the east, creating a sort of natural amphitheater, which slopes gently towards the river Era. Having parked the car, we are greeted by the beauty of the place, where silence and quiet accompany us out of time, while not far away life flows fast and frenetic without us noticing. The property proposed for sale consists of a well-restored building used for tourist use divided into six apartments (two on each floor), immersed within a large garden of about 8900 square meters where there is a rectangular swimming pool of 6x12 meters, with around a travertine slab easily accessible by a stone driveway. From the parking lot on foot you can reach, the reception with the services and the first two apartments located on the ground floor on the valley side ,one of which is characterized by a large porch, an ideal place for dinners or moments of relaxation, while an external staircase made on the side of the building leads us to the ground floor on the street side, where we find two more apartments and the staircase connecting to the upper floor where the remaining two apartments are located. Description of housing units: 1/A) This apartment consists of living/dining area with access from the large porch, hallway, kitchenette, bedroom with walk-in closet and bathroom Floor area sqm 47.83; 2 /B) This apartment consists of kitchen, living room, hallway, bedroom and bathroom Floor area sqm 43.00; 3/E) This apartment consists of living/dining room, hallway, bedroom and bathroom Floor area sgm 40.15; 4/F) This apartment consists of large living/dining area with fireplace, hallway, two bedrooms and two bathrooms Floor area sqm 60.46; 5/l) This apartment consists of living/dining area, hallway, bedroom and bathroom Floor area sq.m. 37.00; 6/L) This apartment consists of large living/dining area with fireplace, hallway, two bedrooms and bathroom Floor area sq.m. 63.17. Total gross floor area sqm 425