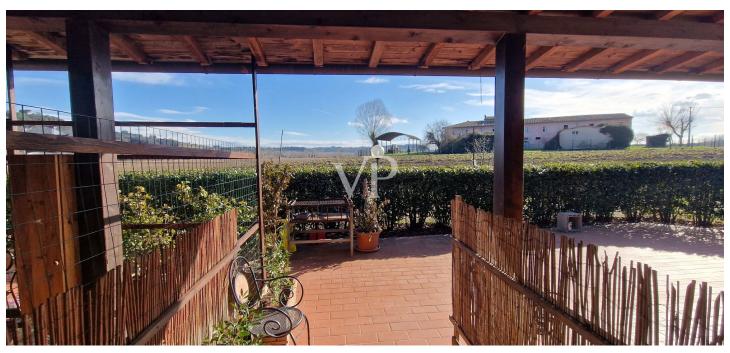

## A first impression

From the Galileo Galilei International Airport in Pisa by means of the superhighway, one arrives, after about 30 km, in the municipality of Capannoli and from here in the direction of the turreted city of Volterra, crossing an agricultural territory of unquestionable scenic beauty, one arrives in the municipality of Terricciola. After a further 10 km or so, just before reaching Lajatico, the birthplace of the maestro Andrea Bocelli, we turn off the Volterrana provincial road to follow a farm road, which crosses fields planted with wheat until we reach the entrance to the property. From here, the private road that descends gently, overcoming a difference in height of about two meters, which leads us to the parking area placed in the shade of an imposing pine tree more than 30 meters high, while the farm road continues skirting the park of the farmhouse bordered by tall trees to the east, creating a sort of natural amphitheater, which slopes gently towards the river Era. Having parked the car, we are greeted by the beauty of the place, where silence and quiet accompany us out of time, while not far away life flows fast and frenetic without us noticing. The property proposed for sale consists of a well-restored building used for tourist use divided into six apartments (two on each floor), immersed within a large garden of about 8900 square meters where there is a rectangular swimming pool of 6x12 meters, with around a travertine slab easily accessible by a stone driveway. From the parking lot on foot you can reach, the reception with the services and the first two apartments located on the ground floor on the valley side ,one of which is characterized by a large porch, an ideal place for dinners or moments of relaxation, while an external staircase made on the side of the building leads us to the ground floor on the street side, where we find two more apartments and the staircase connecting to the upper floor where the remaining two apartments are located. Description of housing units: 1/A) This apartment consists of living/dining area with access from the large porch, hallway, kitchenette, bedroom with walk-in closet and bathroom Floor area sqm 47.83; 2 /B) This apartment consists of kitchen, living room, hallway, bedroom and bathroom Floor area sqm 43.00; 3/E) This apartment consists of living/dining room, hallway, bedroom and bathroom Floor area sgm 40.15; 4/F) This apartment consists of large living/dining area with fireplace, hallway, two bedrooms and two bathrooms Floor area sqm 60.46; 5/l) This apartment consists of living/dining area, hallway, bedroom and bathroom Floor area sq.m. 37.00; 6/L) This apartment consists of large living/dining area with fireplace, hallway, two bedrooms and bathroom Floor area sq.m. 63.17. Total gross floor area sqm 425

### Details of amenities

- Well-restored building used for tourism purposes
- Divided into six apartments
- Parking lot
- Garden of about 8900 square meters
- Rectangular swimming pool of 6x12 sqm
- Solar travertine pavement