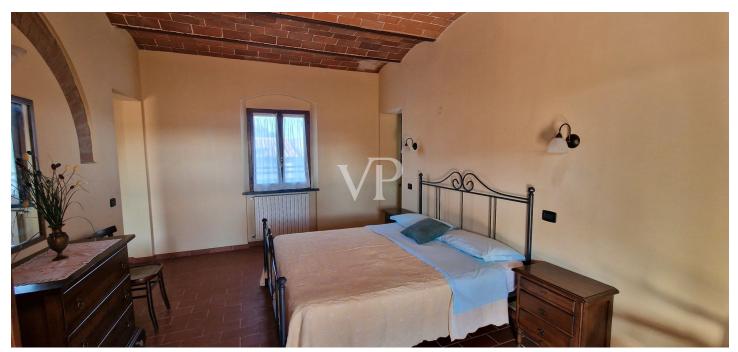

### A first impression

From the Galileo Galilei International Airport in Pisa by means of the superhighway, one arrives, after about 30 km, in the municipality of Capannoli and from here in the direction of the turreted city of Volterra, crossing an agricultural territory of unquestionable scenic beauty, one arrives in the municipality of Terricciola. After a further 10 km or so, just before reaching Lajatico, the birthplace of the maestro Andrea Bocelli, we turn off the Volterrana provincial road to follow a farm road, which crosses fields planted with wheat until we reach the entrance to the property. From here, the private road that descends gently, overcoming a difference in height of about two meters, which leads us to the parking area placed in the shade of an imposing pine tree more than 30 meters high, while the farm road continues skirting the park of the farmhouse bordered by tall trees to the east, creating a sort of natural amphitheater, which slopes gently towards the river Era. Having parked the car, we are greeted by the beauty of the place, where silence and quiet accompany us out of time, while not far away life flows fast and frenetic without us noticing. The property proposed for sale consists of a well-restored building used for tourist use divided into six apartments (two on each floor), immersed within a large garden of about 8900 square meters where there is a rectangular swimming pool of 6x12 meters, with around a travertine slab easily accessible by a stone driveway. From the parking lot on foot you can reach, the reception with the services and the first two apartments located on the ground floor on the valley side ,one of which is characterized by a large porch, an ideal place for dinners or moments of relaxation, while an external staircase made on the side of the building leads us to the ground floor on the street side, where we find two more apartments and the staircase connecting to the upper floor where the remaining two apartments are located. Description of housing units: 1/A) This apartment consists of living/dining area with access from the large porch, hallway, kitchenette, bedroom with walk-in closet and bathroom Floor area sqm 47.83; 2 /B) This apartment consists of kitchen, living room, hallway, bedroom and bathroom Floor area sqm 43.00; 3/E) This apartment consists of living/dining room, hallway, bedroom and bathroom Floor area sqm 40.15; 4/F) This apartment consists of large living/dining area with fireplace, hallway, two bedrooms and two bathrooms Floor area sqm 60.46; 5/I) This apartment consists of living/dining area, hallway, bedroom and bathroom Floor area sq.m. 37.00; 6/L) This apartment consists of large living/dining area with fireplace, hallway, two bedrooms and bathroom Floor area sq.m. 63.17. Total gross floor area sqm 425

## Details of amenities

- Well-restored building used for tourism purposes
- Divided into six apartments
- Parking lot
- Garden of about 8900 square meters
- Rectangular swimming pool of 6x12 sqm
- Solar travertine pavement