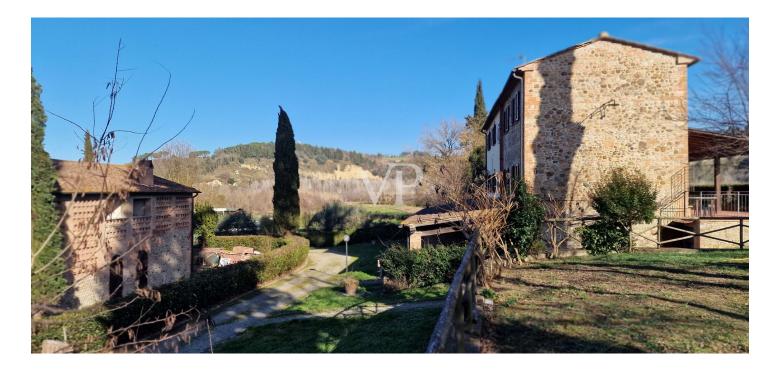

### A first impression

From the Galileo Galilei International Airport in Pisa by means of the superhighway, one arrives, after about 30 km, in the municipality of Capannoli and from here in the direction of the turreted city of Volterra, crossing an agricultural territory of unquestionable scenic beauty, one arrives in the municipality of Terricciola. After a further 10 km or so, just before reaching Lajatico, the birthplace of the maestro Andrea Bocelli, we turn off the Volterrana provincial road to follow a farm road, which crosses fields planted with wheat until we reach the entrance to the property. From here, the private road that descends gently, overcoming a difference in height of about two meters, which leads us to the parking area placed in the shade of an imposing pine tree more than 30 meters high, while the farm road continues skirting the park of the farmhouse bordered by tall trees to the east, creating a sort of natural amphitheater, which slopes gently towards the river Era. Having parked the car, we are greeted by the beauty of the place, where silence and quiet accompany us out of time, while not far away life flows fast and frenetic without us noticing. The property proposed for sale consists of a well-restored building used for tourist use divided into six apartments (two on each floor), immersed within a large garden of about 8900 square meters where there is a rectangular swimming pool of 6x12 meters, with around a travertine slab easily accessible by a stone driveway. From the parking lot on foot you can reach, the reception with the services and the first two apartments located on the ground floor on the valley side ,one of which is characterized by a large porch, an ideal place for dinners or moments of relaxation, while an external staircase made on the side of the building leads us to the ground floor on the street side, where we find two more apartments and the staircase connecting to the upper floor where the remaining two apartments are located. Description of housing units: 1/A) This apartment consists of living/dining area with access from the large porch, hallway, kitchenette, bedroom with walk-in closet and bathroom Floor area sqm 47.83; 2 /B) This apartment consists of kitchen, living room, hallway, bedroom and bathroom Floor area sqm 43.00; 3/E) This apartment consists of living/dining room, hallway, bedroom and bathroom Floor area sqm 40.15; 4/F) This apartment consists of large living/dining area with fireplace, hallway, two bedrooms and two bathrooms Floor area sqm 60.46; 5/I) This apartment consists of living/dining area, hallway, bedroom and bathroom Floor area sq.m. 37.00; 6/L) This apartment consists of large living/dining area with fireplace, hallway, two bedrooms and bathroom Floor area sq.m. 63.17. Total gross floor area sqm 425

## Details of amenities

- Well-restored building used for tourism purposes
- Divided into six apartments
- Parking lot
- Garden of about 8900 square meters
- Rectangular swimming pool of 6x12 sqm
- Solar travertine pavement