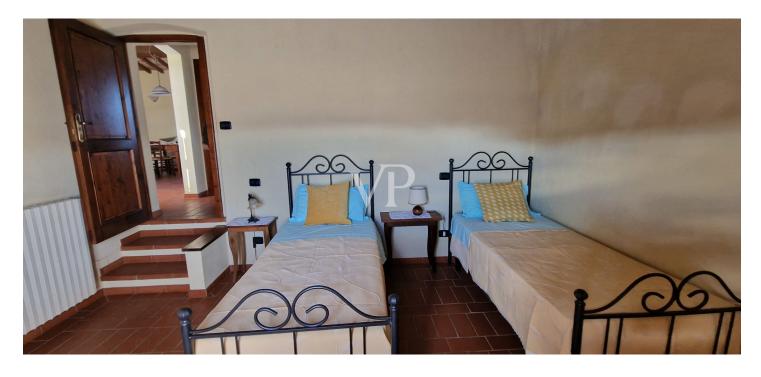

### A first impression

From the Galileo Galilei International Airport in Pisa by means of the superhighway, one arrives, after about 30 km, in the municipality of Capannoli and from here in the direction of the turreted city of Volterra, crossing an agricultural territory of unquestionable scenic beauty, one arrives in the municipality of Terricciola. After a further 10 km or so, just before reaching Lajatico, the birthplace of the maestro Andrea Bocelli, we turn off the Volterrana provincial road to follow a farm road, which crosses fields planted with wheat until we reach the entrance to the property. From here, the private road that descends gently, overcoming a difference in height of about two meters, which leads us to the parking area placed in the shade of an imposing pine tree more than 30 meters high, while the farm road continues skirting the park of the farmhouse bordered by tall trees to the east, creating a sort of natural amphitheater, which slopes gently towards the river Era. Having parked the car, we are greeted by the beauty of the place, where silence and quiet accompany us out of time, while not far away life flows fast and frenetic without us noticing. The property proposed for sale consists of a well-restored building used for tourist use divided into six apartments (two on each floor), immersed within a large garden of about 8900 square meters where there is a rectangular swimming pool of 6x12 meters, with around a travertine slab easily accessible by a stone driveway. From the parking lot on foot you can reach, the reception with the services and the first two apartments located on the ground floor on the valley side ,one of which is characterized by a large porch, an ideal place for dinners or moments of relaxation, while an external staircase made on the side of the building leads us to the ground floor on the street side, where we find two more apartments and the staircase connecting to the upper floor where the remaining two apartments are located. Description of housing units: 1/A) This apartment consists of living/dining area with access from the large porch, hallway, kitchenette, bedroom with walk-in closet and bathroom Floor area sqm 47.83; 2 /B) This apartment consists of kitchen, living room, hallway, bedroom and bathroom Floor area sqm 43.00; 3/E) This apartment consists of living/dining room, hallway, bedroom and bathroom Floor area sqm 40.15; 4/F) This apartment consists of large living/dining area with fireplace, hallway, two bedrooms and two bathrooms Floor area sqm 60.46; 5/I) This apartment consists of living/dining area, hallway, bedroom and bathroom Floor area sq.m. 37.00; 6/L) This apartment consists of large living/dining area with fireplace, hallway, two bedrooms and bathroom Floor area sq.m. 63.17. Total gross floor area sqm 425