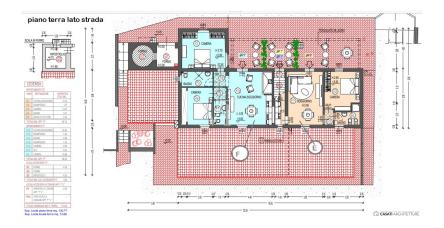

# Floor plans

This floor plan is not to scale. The documents were given to us by the client. For this reason, we cannot guarantee the accuracy of the information.

### A first impression

From the Galileo Galilei International Airport in Pisa by means of the superhighway, one arrives, after about 30 km, in the municipality of Capannoli and from here in the direction of the turreted city of Volterra, crossing an agricultural territory of unquestionable scenic beauty, one arrives in the municipality of Terricciola. After a further 10 km or so, just before reaching Lajatico, the birthplace of the maestro Andrea Bocelli, we turn off the Volterrana provincial road to follow a farm road, which crosses fields planted with wheat until we reach the entrance to the property. From here, the private road that descends gently, overcoming a difference in height of about two meters, which leads us to the parking area placed in the shade of an imposing pine tree more than 30 meters high, while the farm road continues skirting the park of the farmhouse bordered by tall trees to the east, creating a sort of natural amphitheater, which slopes gently towards the river Era. Having parked the car, we are greeted by the beauty of the place, where silence and quiet accompany us out of time, while not far away life flows fast and frenetic without us noticing. The property proposed for sale consists of a well-restored building used for tourist use divided into six apartments (two on each floor), immersed within a large garden of about 8900 square meters where there is a rectangular swimming pool of 6x12 meters, with around a travertine slab easily accessible by a stone driveway. From the parking lot on foot you can reach, the reception with the services and the first two apartments located on the ground floor on the valley side ,one of which is characterized by a large porch, an ideal place for dinners or moments of relaxation, while an external staircase made on the side of the building leads us to the ground floor on the street side, where we find two more apartments and the staircase connecting to the upper floor where the remaining two apartments are located. Description of housing units: 1/A) This apartment consists of living/dining area with access from the large porch, hallway, kitchenette, bedroom with walk-in closet and bathroom Floor area sqm 47.83; 2 /B) This apartment consists of kitchen, living room, hallway, bedroom and bathroom Floor area sqm 43.00; 3/E) This apartment consists of living/dining room, hallway, bedroom and bathroom Floor area sqm 40.15; 4/F) This apartment consists of large living/dining area with fireplace, hallway, two bedrooms and two bathrooms Floor area sqm 60.46; 5/I) This apartment consists of living/dining area, hallway, bedroom and bathroom Floor area sq.m. 37.00; 6/L) This apartment consists of large living/dining area with fireplace, hallway, two bedrooms and bathroom Floor area sq.m. 63.17. Total gross floor area sqm 425