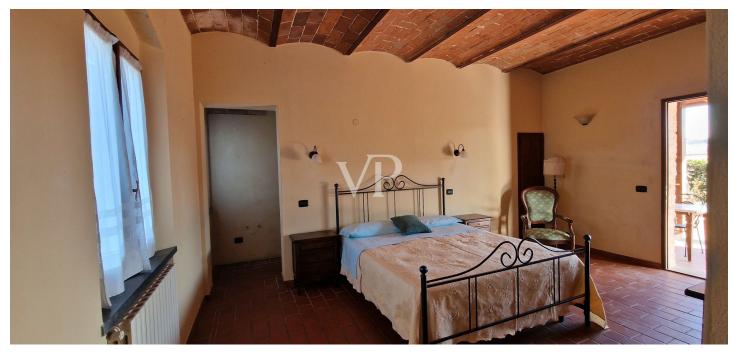

### A first impression

From the Galileo Galilei International Airport in Pisa by means of the superhighway, one arrives, after about 30 km, in the municipality of Capannoli and from here in the direction of the turreted city of Volterra, crossing an agricultural territory of unquestionable scenic beauty, one arrives in the municipality of Terricciola. After a further 10 km or so, just before reaching Lajatico, the birthplace of the maestro Andrea Bocelli, we turn off the Volterrana provincial road to follow a farm road, which crosses fields planted with wheat until we reach the entrance to the property. From here, the private road that descends gently, overcoming a difference in height of about two meters, which leads us to the parking area placed in the shade of an imposing pine tree more than 30 meters high, while the farm road continues skirting the park of the farmhouse bordered by tall trees to the east, creating a sort of natural amphitheater, which slopes gently towards the river Era. Having parked the car, we are greeted by the beauty of the place, where silence and quiet accompany us out of time, while not far away life flows fast and frenetic without us noticing. The property proposed for sale consists of a well-restored building used for tourist use divided into six apartments (two on each floor), immersed within a large garden of about 8900 square meters where there is a rectangular swimming pool of 6x12 meters, with around a travertine slab easily accessible by a stone driveway. From the parking lot on foot you can reach, the reception with the services and the first two apartments located on the ground floor on the valley side ,one of which is characterized by a large porch, an ideal place for dinners or moments of relaxation, while an external staircase made on the side of the building leads us to the ground floor on the street side, where we find two more apartments and the staircase connecting to the upper floor where the remaining two apartments are located. Description of housing units: 1/A) This apartment consists of living/dining area with access from the large porch, hallway, kitchenette, bedroom with walk-in closet and bathroom Floor area sqm 47.83; 2 /B) This apartment consists of kitchen, living room, hallway, bedroom and bathroom Floor area sqm 43.00; 3/E) This apartment consists of living/dining room, hallway, bedroom and bathroom Floor area sqm 40.15; 4/F) This apartment consists of large living/dining area with fireplace, hallway, two bedrooms and two bathrooms Floor area sqm 60.46; 5/I) This apartment consists of living/dining area, hallway, bedroom and bathroom Floor area sq.m. 37.00; 6/L) This apartment consists of large living/dining area with fireplace, hallway, two bedrooms and bathroom Floor area sq.m. 63.17. Total gross floor area sqm 425

## Details of amenities

- Well-restored building used for tourism purposes
- Divided into six apartments
- Parking lot
- Garden of about 8900 square meters
- Rectangular swimming pool of 6x12 sqm
- Solar travertine pavement