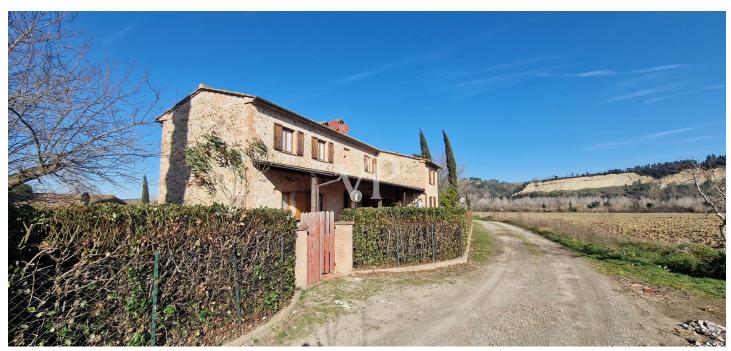

### A first impression

From the Galileo Galilei International Airport in Pisa by means of the superhighway, one arrives, after about 30 km, in the municipality of Capannoli and from here in the direction of the turreted city of Volterra, crossing an agricultural territory of unquestionable scenic beauty, one arrives in the municipality of Terricciola. After a further 10 km or so, just before reaching Lajatico, the birthplace of the maestro Andrea Bocelli, we turn off the Volterrana provincial road to follow a farm road, which crosses fields planted with wheat until we reach the entrance to the property. From here, the private road that descends gently, overcoming a difference in height of about two meters, which leads us to the parking area placed in the shade of an imposing pine tree more than 30 meters high, while the farm road continues skirting the park of the farmhouse bordered by tall trees to the east, creating a sort of natural amphitheater, which slopes gently towards the river Era. Having parked the car, we are greeted by the beauty of the place, where silence and quiet accompany us out of time, while not far away life flows fast and frenetic without us noticing. The property proposed for sale consists of a well-restored building used for tourist use divided into six apartments (two on each floor), immersed within a large garden of about 8900 square meters where there is a rectangular swimming pool of 6x12 meters, with around a travertine slab easily accessible by a stone driveway. From the parking lot on foot you can reach, the reception with the services and the first two apartments located on the ground floor on the valley side ,one of which is characterized by a large porch, an ideal place for dinners or moments of relaxation, while an external staircase made on the side of the building leads us to the ground floor on the street side, where we find two more apartments and the staircase connecting to the upper floor where the remaining two apartments are located. Description of housing units: 1/A) This apartment consists of living/dining area with access from the large porch, hallway, kitchenette, bedroom with walk-in closet and bathroom Floor area sqm 47.83; 2 /B) This apartment consists of kitchen, living room, hallway, bedroom and bathroom Floor area sqm 43.00; 3/E) This apartment consists of living/dining room, hallway, bedroom and bathroom Floor area sqm 40.15; 4/F) This apartment consists of large living/dining area with fireplace, hallway, two bedrooms and two bathrooms Floor area sqm 60.46; 5/I) This apartment consists of living/dining area, hallway, bedroom and bathroom Floor area sq.m. 37.00; 6/L) This apartment consists of large living/dining area with fireplace, hallway, two bedrooms and bathroom Floor area sq.m. 63.17. Total gross floor area sqm 425

### All about the location

From the Galileo Galilei International Airport in Pisa by means of the superhighway, one arrives, after about 30 km, in the municipality of Capannoli and from here in the direction of the turreted city of Volterra, crossing an agricultural territory of unquestionable scenic beauty, one arrives in the municipality of Terricciola. Traveled another 10 km or so, just before reaching Lajatico hometown of the maestro Andrea Bocelli, we turn off the provincial road Volterrana to follow a farm road, which crosses fields planted with wheat until leading us to the entrance of the property.