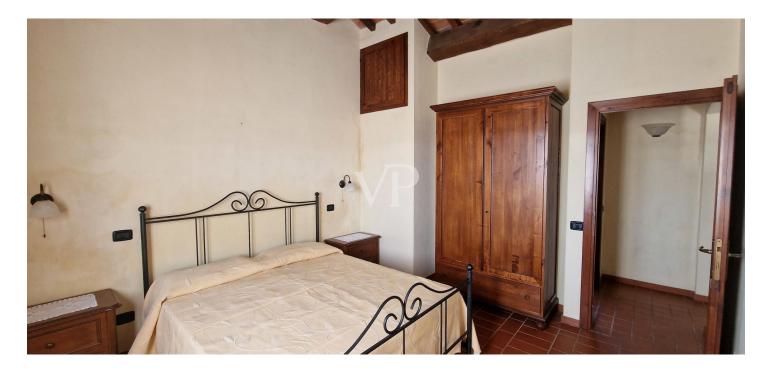

### A first impression

From the Galileo Galilei International Airport in Pisa by means of the superhighway, one arrives, after about 30 km, in the municipality of Capannoli and from here in the direction of the turreted city of Volterra, crossing an agricultural territory of unquestionable scenic beauty, one arrives in the municipality of Terricciola. After a further 10 km or so, just before reaching Lajatico, the birthplace of the maestro Andrea Bocelli, we turn off the Volterrana provincial road to follow a farm road, which crosses fields planted with wheat until we reach the entrance to the property. From here, the private road that descends gently, overcoming a difference in height of about two meters, which leads us to the parking area placed in the shade of an imposing pine tree more than 30 meters high, while the farm road continues skirting the park of the farmhouse bordered by tall trees to the east, creating a sort of natural amphitheater, which slopes gently towards the river Era. Having parked the car, we are greeted by the beauty of the place, where silence and quiet accompany us out of time, while not far away life flows fast and frenetic without us noticing. The property proposed for sale consists of a well-restored building used for tourist use divided into six apartments (two on each floor), immersed within a large garden of about 8900 square meters where there is a rectangular swimming pool of 6x12 meters, with around a travertine slab easily accessible by a stone driveway. From the parking lot on foot you can reach, the reception with the services and the first two apartments located on the ground floor on the valley side ,one of which is characterized by a large porch, an ideal place for dinners or moments of relaxation, while an external staircase made on the side of the building leads us to the ground floor on the street side, where we find two more apartments and the staircase connecting to the upper floor where the remaining two apartments are located. Description of housing units: 1/A) This apartment consists of living/dining area with access from the large porch, hallway, kitchenette, bedroom with walk-in closet and bathroom Floor area sqm 47.83; 2 /B) This apartment consists of kitchen, living room, hallway, bedroom and bathroom Floor area sqm 43.00; 3/E) This apartment consists of living/dining room, hallway, bedroom and bathroom Floor area sqm 40.15; 4/F) This apartment consists of large living/dining area with fireplace, hallway, two bedrooms and two bathrooms Floor area sqm 60.46; 5/I) This apartment consists of living/dining area, hallway, bedroom and bathroom Floor area sq.m. 37.00; 6/L) This apartment consists of large living/dining area with fireplace, hallway, two bedrooms and bathroom Floor area sq.m. 63.17. Total gross floor area sqm 425