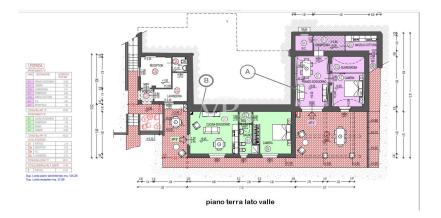

# Floor plans

This floor plan is not to scale. The documents were given to us by the client. For this reason, we cannot guarantee the accuracy of the information.

### A first impression

From the Galileo Galilei International Airport in Pisa by means of the superhighway, one arrives, after about 30 km, in the municipality of Capannoli and from here in the direction of the turreted city of Volterra, crossing an agricultural territory of unquestionable scenic beauty, one arrives in the municipality of Terricciola. After a further 10 km or so, just before reaching Lajatico, the birthplace of the maestro Andrea Bocelli, we turn off the Volterrana provincial road to follow a farm road, which crosses fields planted with wheat until we reach the entrance to the property. From here, the private road that descends gently, overcoming a difference in height of about two meters, which leads us to the parking area placed in the shade of an imposing pine tree more than 30 meters high, while the farm road continues skirting the park of the farmhouse bordered by tall trees to the east, creating a sort of natural amphitheater, which slopes gently towards the river Era. Having parked the car, we are greeted by the beauty of the place, where silence and quiet accompany us out of time, while not far away life flows fast and frenetic without us noticing. The property proposed for sale consists of a well-restored building used for tourist use divided into six apartments (two on each floor), immersed within a large garden of about 8900 square meters where there is a rectangular swimming pool of 6x12 meters, with around a travertine slab easily accessible by a stone driveway. From the parking lot on foot you can reach, the reception with the services and the first two apartments located on the ground floor on the valley side ,one of which is characterized by a large porch, an ideal place for dinners or moments of relaxation, while an external staircase made on the side of the building leads us to the ground floor on the street side, where we find two more apartments and the staircase connecting to the upper floor where the remaining two apartments are located. Description of housing units: 1/A) This apartment consists of living/dining area with access from the large porch, hallway, kitchenette, bedroom with walk-in closet and bathroom Floor area sqm 47.83; 2 /B) This apartment consists of kitchen, living room, hallway, bedroom and bathroom Floor area sqm 43.00; 3/E) This apartment consists of living/dining room, hallway, bedroom and bathroom Floor area sqm 40.15; 4/F) This apartment consists of large living/dining area with fireplace, hallway, two bedrooms and two bathrooms Floor area sqm 60.46; 5/I) This apartment consists of living/dining area, hallway, bedroom and bathroom Floor area sq.m. 37.00; 6/L) This apartment consists of large living/dining area with fireplace, hallway, two bedrooms and bathroom Floor area sq.m. 63.17. Total gross floor area sqm 425