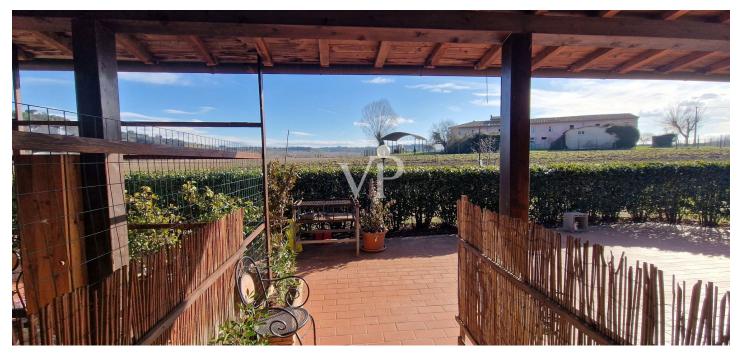

### A first impression

From the Galileo Galilei International Airport in Pisa by means of the superhighway, one arrives, after about 30 km, in the municipality of Capannoli and from here in the direction of the turreted city of Volterra, crossing an agricultural territory of unquestionable scenic beauty, one arrives in the municipality of Terricciola. After a further 10 km or so, just before reaching Lajatico, the birthplace of the maestro Andrea Bocelli, we turn off the Volterrana provincial road to follow a farm road, which crosses fields planted with wheat until we reach the entrance to the property. From here, the private road that descends gently, overcoming a difference in height of about two meters, which leads us to the parking area placed in the shade of an imposing pine tree more than 30 meters high, while the farm road continues skirting the park of the farmhouse bordered by tall trees to the east, creating a sort of natural amphitheater, which slopes gently towards the river Era. Having parked the car, we are greeted by the beauty of the place, where silence and quiet accompany us out of time, while not far away life flows fast and frenetic without us noticing. The property proposed for sale consists of a well-restored building used for tourist use divided into six apartments (two on each floor), immersed within a large garden of about 8900 square meters where there is a rectangular swimming pool of 6x12 meters, with around a travertine slab easily accessible by a stone driveway. From the parking lot on foot you can reach, the reception with the services and the first two apartments located on the ground floor on the valley side ,one of which is characterized by a large porch, an ideal place for dinners or moments of relaxation, while an external staircase made on the side of the building leads us to the ground floor on the street side, where we find two more apartments and the staircase connecting to the upper floor where the remaining two apartments are located. Description of housing units: 1/A) This apartment consists of living/dining area with access from the large porch, hallway, kitchenette, bedroom with walk-in closet and bathroom Floor area sqm 47.83; 2 /B) This apartment consists of kitchen, living room, hallway, bedroom and bathroom Floor area sqm 43.00; 3/E) This apartment consists of living/dining room, hallway, bedroom and bathroom Floor area sqm 40.15; 4/F) This apartment consists of large living/dining area with fireplace, hallway, two bedrooms and two bathrooms Floor area sqm 60.46; 5/I) This apartment consists of living/dining area, hallway, bedroom and bathroom Floor area sq.m. 37.00; 6/L) This apartment consists of large living/dining area with fireplace, hallway, two bedrooms and bathroom Floor area sq.m. 63.17. Total gross floor area sqm 425

## Details of amenities

- Well-restored building used for tourism purposes
- Divided into six apartments
- Parking lot
- Garden of about 8900 square meters
- Rectangular swimming pool of 6x12 sqm
- Solar travertine pavement