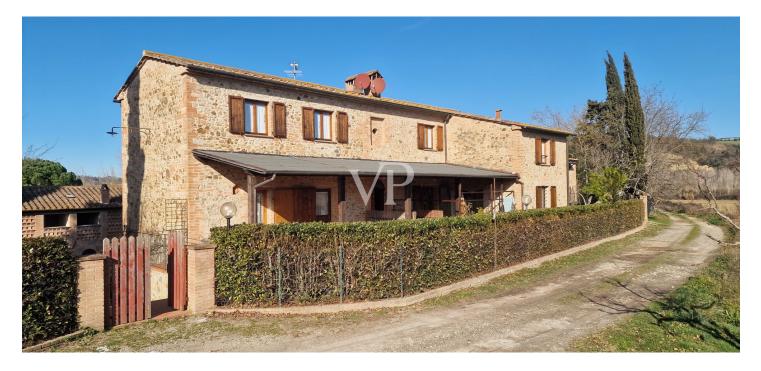

### A first impression

From the Galileo Galilei International Airport in Pisa by means of the superhighway, one arrives, after about 30 km, in the municipality of Capannoli and from here in the direction of the turreted city of Volterra, crossing an agricultural territory of unquestionable scenic beauty, one arrives in the municipality of Terricciola. After a further 10 km or so, just before reaching Lajatico, the birthplace of the maestro Andrea Bocelli, we turn off the Volterrana provincial road to follow a farm road, which crosses fields planted with wheat until we reach the entrance to the property. From here, the private road that descends gently, overcoming a difference in height of about two meters, which leads us to the parking area placed in the shade of an imposing pine tree more than 30 meters high, while the farm road continues skirting the park of the farmhouse bordered by tall trees to the east, creating a sort of natural amphitheater, which slopes gently towards the river Era. Having parked the car, we are greeted by the beauty of the place, where silence and quiet accompany us out of time, while not far away life flows fast and frenetic without us noticing. The property proposed for sale consists of a well-restored building used for tourist use divided into six apartments (two on each floor), immersed within a large garden of about 8900 square meters where there is a rectangular swimming pool of 6x12 meters, with around a travertine slab easily accessible by a stone driveway. From the parking lot on foot you can reach, the reception with the services and the first two apartments located on the ground floor on the valley side ,one of which is characterized by a large porch, an ideal place for dinners or moments of relaxation, while an external staircase made on the side of the building leads us to the ground floor on the street side, where we find two more apartments and the staircase connecting to the upper floor where the remaining two apartments are located. Description of housing units: 1/A) This apartment consists of living/dining area with access from the large porch, hallway, kitchenette, bedroom with walk-in closet and bathroom Floor area sqm 47.83; 2 /B) This apartment consists of kitchen, living room, hallway, bedroom and bathroom Floor area sqm 43.00; 3/E) This apartment consists of living/dining room, hallway, bedroom and bathroom Floor area sqm 40.15; 4/F) This apartment consists of large living/dining area with fireplace, hallway, two bedrooms and two bathrooms Floor area sqm 60.46; 5/I) This apartment consists of living/dining area, hallway, bedroom and bathroom Floor area sq.m. 37.00; 6/L) This apartment consists of large living/dining area with fireplace, hallway, two bedrooms and bathroom Floor area sq.m. 63.17. Total gross floor area sqm 425

## Details of amenities

- Well-restored building used for tourism purposes
- Divided into six apartments
- Parking lot
- Garden of about 8900 square meters
- Rectangular swimming pool of 6x12 sqm
- Solar travertine pavement