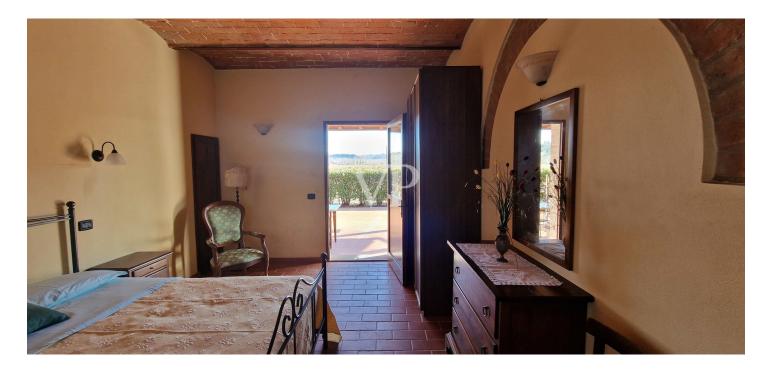

### A first impression

From the Galileo Galilei International Airport in Pisa by means of the superhighway, one arrives, after about 30 km, in the municipality of Capannoli and from here in the direction of the turreted city of Volterra, crossing an agricultural territory of unquestionable scenic beauty, one arrives in the municipality of Terricciola. After a further 10 km or so, just before reaching Lajatico, the birthplace of the maestro Andrea Bocelli, we turn off the Volterrana provincial road to follow a farm road, which crosses fields planted with wheat until we reach the entrance to the property. From here, the private road that descends gently, overcoming a difference in height of about two meters, which leads us to the parking area placed in the shade of an imposing pine tree more than 30 meters high, while the farm road continues skirting the park of the farmhouse bordered by tall trees to the east, creating a sort of natural amphitheater, which slopes gently towards the river Era. Having parked the car, we are greeted by the beauty of the place, where silence and quiet accompany us out of time, while not far away life flows fast and frenetic without us noticing. The property proposed for sale consists of a well-restored building used for tourist use divided into six apartments (two on each floor), immersed within a large garden of about 8900 square meters where there is a rectangular swimming pool of 6x12 meters, with around a travertine slab easily accessible by a stone driveway. From the parking lot on foot you can reach, the reception with the services and the first two apartments located on the ground floor on the valley side ,one of which is characterized by a large porch, an ideal place for dinners or moments of relaxation, while an external staircase made on the side of the building leads us to the ground floor on the street side, where we find two more apartments and the staircase connecting to the upper floor where the remaining two apartments are located. Description of housing units: 1/A) This apartment consists of living/dining area with access from the large porch, hallway, kitchenette, bedroom with walk-in closet and bathroom Floor area sqm 47.83; 2 /B) This apartment consists of kitchen, living room, hallway, bedroom and bathroom Floor area sqm 43.00; 3/E) This apartment consists of living/dining room, hallway, bedroom and bathroom Floor area sqm 40.15; 4/F) This apartment consists of large living/dining area with fireplace, hallway, two bedrooms and two bathrooms Floor area sqm 60.46; 5/I) This apartment consists of living/dining area, hallway, bedroom and bathroom Floor area sq.m. 37.00; 6/L) This apartment consists of large living/dining area with fireplace, hallway, two bedrooms and bathroom Floor area sq.m. 63.17. Total gross floor area sqm 425

## Details of amenities

- Well-restored building used for tourism purposes
- Divided into six apartments
- Parking lot
- Garden of about 8900 square meters
- Rectangular swimming pool of 6x12 sqm
- Solar travertine pavement