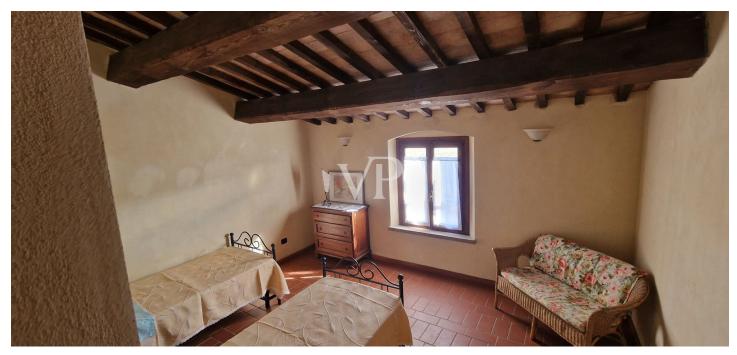

### A first impression

From the Galileo Galilei International Airport in Pisa by means of the superhighway, one arrives, after about 30 km, in the municipality of Capannoli and from here in the direction of the turreted city of Volterra, crossing an agricultural territory of unquestionable scenic beauty, one arrives in the municipality of Terricciola. After a further 10 km or so, just before reaching Lajatico, the birthplace of the maestro Andrea Bocelli, we turn off the Volterrana provincial road to follow a farm road, which crosses fields planted with wheat until we reach the entrance to the property. From here, the private road that descends gently, overcoming a difference in height of about two meters, which leads us to the parking area placed in the shade of an imposing pine tree more than 30 meters high, while the farm road continues skirting the park of the farmhouse bordered by tall trees to the east, creating a sort of natural amphitheater, which slopes gently towards the river Era. Having parked the car, we are greeted by the beauty of the place, where silence and quiet accompany us out of time, while not far away life flows fast and frenetic without us noticing. The property proposed for sale consists of a well-restored building used for tourist use divided into six apartments (two on each floor), immersed within a large garden of about 8900 square meters where there is a rectangular swimming pool of 6x12 meters, with around a travertine slab easily accessible by a stone driveway. From the parking lot on foot you can reach, the reception with the services and the first two apartments located on the ground floor on the valley side ,one of which is characterized by a large porch, an ideal place for dinners or moments of relaxation, while an external staircase made on the side of the building leads us to the ground floor on the street side, where we find two more apartments and the staircase connecting to the upper floor where the remaining two apartments are located. Description of housing units: 1/A) This apartment consists of living/dining area with access from the large porch, hallway, kitchenette, bedroom with walk-in closet and bathroom Floor area sqm 47.83; 2 /B) This apartment consists of kitchen, living room, hallway, bedroom and bathroom Floor area sqm 43.00; 3/E) This apartment consists of living/dining room, hallway, bedroom and bathroom Floor area sqm 40.15; 4/F) This apartment consists of large living/dining area with fireplace, hallway, two bedrooms and two bathrooms Floor area sqm 60.46; 5/I) This apartment consists of living/dining area, hallway, bedroom and bathroom Floor area sq.m. 37.00; 6/L) This apartment consists of large living/dining area with fireplace, hallway, two bedrooms and bathroom Floor area sq.m. 63.17. Total gross floor area sqm 425