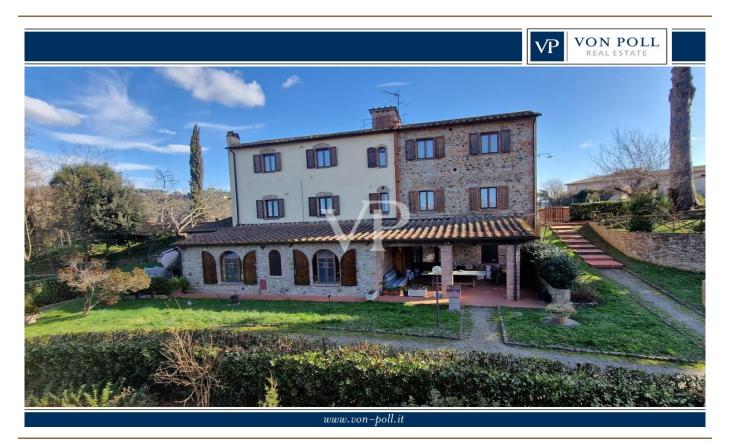

### A first impression

From the Galileo Galilei International Airport in Pisa by means of the superhighway, one arrives, after about 30 km, in the municipality of Capannoli and from here in the direction of the turreted city of Volterra, crossing an agricultural territory of unquestionable scenic beauty, one arrives in the municipality of Terricciola. After a further 10 km or so, just before reaching Lajatico, the birthplace of the maestro Andrea Bocelli, we turn off the Volterrana provincial road to follow a farm road, which crosses fields planted with wheat until we reach the entrance to the property. From here, the private road that descends gently, overcoming a difference in height of about two meters, which leads us to the parking area placed in the shade of an imposing pine tree more than 30 meters high, while the farm road continues skirting the park of the farmhouse bordered by tall trees to the east, creating a sort of natural amphitheater, which slopes gently towards the river Era. Having parked the car, we are greeted by the beauty of the place, where silence and quiet accompany us out of time, while not far away life flows fast and frenetic without us noticing. The property proposed for sale consists of a well-restored building used for tourist use divided into six apartments (two on each floor), immersed within a large garden of about 8900 square meters where there is a rectangular swimming pool of 6x12 meters, with around a travertine slab easily accessible by a stone driveway. From the parking lot on foot you can reach, the reception with the services and the first two apartments located on the ground floor on the valley side ,one of which is characterized by a large porch, an ideal place for dinners or moments of relaxation, while an external staircase made on the side of the building leads us to the ground floor on the street side, where we find two more apartments and the staircase connecting to the upper floor where the remaining two apartments are located. Description of housing units: 1/A) This apartment consists of living/dining area with access from the large porch, hallway, kitchenette, bedroom with walk-in closet and bathroom Floor area sqm 47.83; 2 /B) This apartment consists of kitchen, living room, hallway, bedroom and bathroom Floor area sqm 43.00; 3/E) This apartment consists of living/dining room, hallway, bedroom and bathroom Floor area sqm 40.15; 4/F) This apartment consists of large living/dining area with fireplace, hallway, two bedrooms and two bathrooms Floor area sqm 60.46; 5/I) This apartment consists of living/dining area, hallway, bedroom and bathroom Floor area sq.m. 37.00; 6/L) This apartment consists of large living/dining area with fireplace, hallway, two bedrooms and bathroom Floor area sq.m. 63.17. Total gross floor area sqm 425

## Details of amenities

- Well-restored building used for tourism purposes
- Divided into six apartments
- Parking lot
- Garden of about 8900 square meters
- Rectangular swimming pool of 6x12 sqm
- Solar travertine pavement