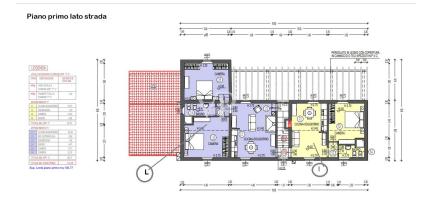

# Floor plans

This floor plan is not to scale. The documents were given to us by the client. For this reason, we cannot guarantee the accuracy of the information.

### A first impression

From the Galileo Galilei International Airport in Pisa by means of the superhighway, one arrives, after about 30 km, in the municipality of Capannoli and from here in the direction of the turreted city of Volterra, crossing an agricultural territory of unquestionable scenic beauty, one arrives in the municipality of Terricciola. After a further 10 km or so, just before reaching Lajatico, the birthplace of the maestro Andrea Bocelli, we turn off the Volterrana provincial road to follow a farm road, which crosses fields planted with wheat until we reach the entrance to the property. From here, the private road that descends gently, overcoming a difference in height of about two meters, which leads us to the parking area placed in the shade of an imposing pine tree more than 30 meters high, while the farm road continues skirting the park of the farmhouse bordered by tall trees to the east, creating a sort of natural amphitheater, which slopes gently towards the river Era. Having parked the car, we are greeted by the beauty of the place, where silence and quiet accompany us out of time, while not far away life flows fast and frenetic without us noticing. The property proposed for sale consists of a well-restored building used for tourist use divided into six apartments (two on each floor), immersed within a large garden of about 8900 square meters where there is a rectangular swimming pool of 6x12 meters, with around a travertine slab easily accessible by a stone driveway. From the parking lot on foot you can reach, the reception with the services and the first two apartments located on the ground floor on the valley side ,one of which is characterized by a large porch, an ideal place for dinners or moments of relaxation, while an external staircase made on the side of the building leads us to the ground floor on the street side, where we find two more apartments and the staircase connecting to the upper floor where the remaining two apartments are located. Description of housing units: 1/A) This apartment consists of living/dining area with access from the large porch, hallway, kitchenette, bedroom with walk-in closet and bathroom Floor area sqm 47.83; 2 /B) This apartment consists of kitchen, living room, hallway, bedroom and bathroom Floor area sqm 43.00; 3/E) This apartment consists of living/dining room, hallway, bedroom and bathroom Floor area sqm 40.15; 4/F) This apartment consists of large living/dining area with fireplace, hallway, two bedrooms and two bathrooms Floor area sqm 60.46; 5/I) This apartment consists of living/dining area, hallway, bedroom and bathroom Floor area sq.m. 37.00; 6/L) This apartment consists of large living/dining area with fireplace, hallway, two bedrooms and bathroom Floor area sq.m. 63.17. Total gross floor area sqm 425