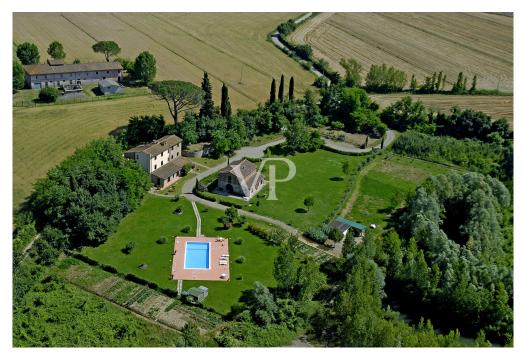

### A first impression

From the Galileo Galilei International Airport in Pisa by means of the superhighway, one arrives, after about 30 km, in the municipality of Capannoli and from here in the direction of the turreted city of Volterra, crossing an agricultural territory of unquestionable scenic beauty, one arrives in the municipality of Terricciola. After a further 10 km or so, just before reaching Lajatico, the birthplace of the maestro Andrea Bocelli, we turn off the Volterrana provincial road to follow a farm road, which crosses fields planted with wheat until we reach the entrance to the property. From here, the private road that descends gently, overcoming a difference in height of about two meters, which leads us to the parking area placed in the shade of an imposing pine tree more than 30 meters high, while the farm road continues skirting the park of the farmhouse bordered by tall trees to the east, creating a sort of natural amphitheater, which slopes gently towards the river Era. Having parked the car, we are greeted by the beauty of the place, where silence and quiet accompany us out of time, while not far away life flows fast and frenetic without us noticing. The property proposed for sale consists of a well-restored building used for tourist use divided into six apartments (two on each floor), immersed within a large garden of about 8900 square meters where there is a rectangular swimming pool of 6x12 meters, with around a travertine slab easily accessible by a stone driveway. From the parking lot on foot you can reach, the reception with the services and the first two apartments located on the ground floor on the valley side ,one of which is characterized by a large porch, an ideal place for dinners or moments of relaxation, while an external staircase made on the side of the building leads us to the ground floor on the street side, where we find two more apartments and the staircase connecting to the upper floor where the remaining two apartments are located. Description of housing units: 1/A) This apartment consists of living/dining area with access from the large porch, hallway, kitchenette, bedroom with walk-in closet and bathroom Floor area sqm 47.83; 2 /B) This apartment consists of kitchen, living room, hallway, bedroom and bathroom Floor area sqm 43.00; 3/E) This apartment consists of living/dining room, hallway, bedroom and bathroom Floor area sqm 40.15; 4/F) This apartment consists of large living/dining area with fireplace, hallway, two bedrooms and two bathrooms Floor area sqm 60.46; 5/I) This apartment consists of living/dining area, hallway, bedroom and bathroom Floor area sq.m. 37.00; 6/L) This apartment consists of large living/dining area with fireplace, hallway, two bedrooms and bathroom Floor area sq.m. 63.17. Total gross floor area sqm 425

## Details of amenities

- Well-restored building used for tourism purposes
- Divided into six apartments
- Parking lot
- Garden of about 8900 square meters
- Rectangular swimming pool of 6x12 sqm
- Solar travertine pavement