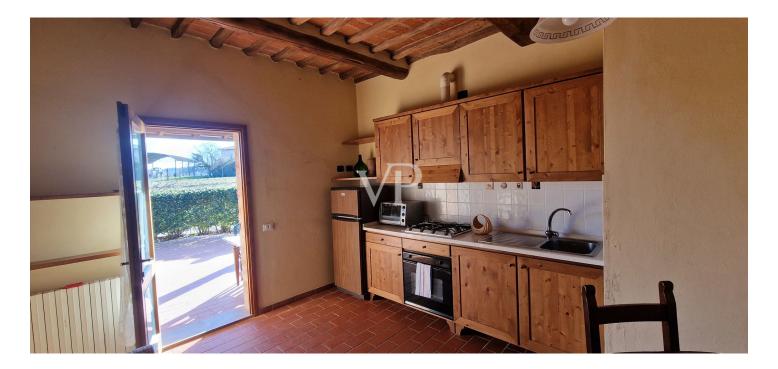

### A first impression

From the Galileo Galilei International Airport in Pisa by means of the superhighway, one arrives, after about 30 km, in the municipality of Capannoli and from here in the direction of the turreted city of Volterra, crossing an agricultural territory of unquestionable scenic beauty, one arrives in the municipality of Terricciola. After a further 10 km or so, just before reaching Lajatico, the birthplace of the maestro Andrea Bocelli, we turn off the Volterrana provincial road to follow a farm road, which crosses fields planted with wheat until we reach the entrance to the property. From here, the private road that descends gently, overcoming a difference in height of about two meters, which leads us to the parking area placed in the shade of an imposing pine tree more than 30 meters high, while the farm road continues skirting the park of the farmhouse bordered by tall trees to the east, creating a sort of natural amphitheater, which slopes gently towards the river Era. Having parked the car, we are greeted by the beauty of the place, where silence and quiet accompany us out of time, while not far away life flows fast and frenetic without us noticing. The property proposed for sale consists of a well-restored building used for tourist use divided into six apartments (two on each floor), immersed within a large garden of about 8900 square meters where there is a rectangular swimming pool of 6x12 meters, with around a travertine slab easily accessible by a stone driveway. From the parking lot on foot you can reach, the reception with the services and the first two apartments located on the ground floor on the valley side ,one of which is characterized by a large porch, an ideal place for dinners or moments of relaxation, while an external staircase made on the side of the building leads us to the ground floor on the street side, where we find two more apartments and the staircase connecting to the upper floor where the remaining two apartments are located. Description of housing units: 1/A) This apartment consists of living/dining area with access from the large porch, hallway, kitchenette, bedroom with walk-in closet and bathroom Floor area sqm 47.83; 2 /B) This apartment consists of kitchen, living room, hallway, bedroom and bathroom Floor area sqm 43.00; 3/E) This apartment consists of living/dining room, hallway, bedroom and bathroom Floor area sqm 40.15; 4/F) This apartment consists of large living/dining area with fireplace, hallway, two bedrooms and two bathrooms Floor area sqm 60.46; 5/I) This apartment consists of living/dining area, hallway, bedroom and bathroom Floor area sq.m. 37.00; 6/L) This apartment consists of large living/dining area with fireplace, hallway, two bedrooms and bathroom Floor area sq.m. 63.17. Total gross floor area sqm 425