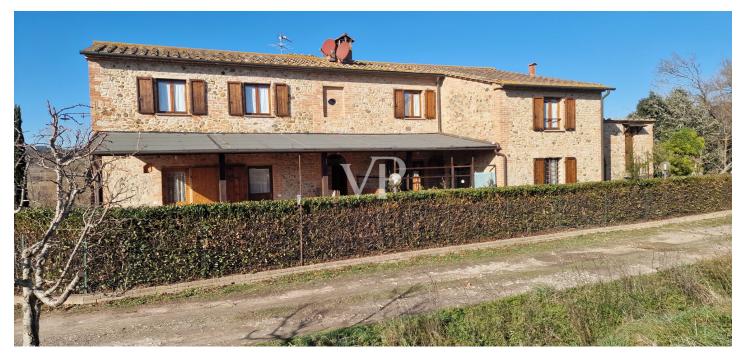

### A first impression

From the Galileo Galilei International Airport in Pisa by means of the superhighway, one arrives, after about 30 km, in the municipality of Capannoli and from here in the direction of the turreted city of Volterra, crossing an agricultural territory of unquestionable scenic beauty, one arrives in the municipality of Terricciola. After a further 10 km or so, just before reaching Lajatico, the birthplace of the maestro Andrea Bocelli, we turn off the Volterrana provincial road to follow a farm road, which crosses fields planted with wheat until we reach the entrance to the property. From here, the private road that descends gently, overcoming a difference in height of about two meters, which leads us to the parking area placed in the shade of an imposing pine tree more than 30 meters high, while the farm road continues skirting the park of the farmhouse bordered by tall trees to the east, creating a sort of natural amphitheater, which slopes gently towards the river Era. Having parked the car, we are greeted by the beauty of the place, where silence and quiet accompany us out of time, while not far away life flows fast and frenetic without us noticing. The property proposed for sale consists of a well-restored building used for tourist use divided into six apartments (two on each floor), immersed within a large garden of about 8900 square meters where there is a rectangular swimming pool of 6x12 meters, with around a travertine slab easily accessible by a stone driveway. From the parking lot on foot you can reach, the reception with the services and the first two apartments located on the ground floor on the valley side ,one of which is characterized by a large porch, an ideal place for dinners or moments of relaxation, while an external staircase made on the side of the building leads us to the ground floor on the street side, where we find two more apartments and the staircase connecting to the upper floor where the remaining two apartments are located. Description of housing units: 1/A) This apartment consists of living/dining area with access from the large porch, hallway, kitchenette, bedroom with walk-in closet and bathroom Floor area sqm 47.83; 2 /B) This apartment consists of kitchen, living room, hallway, bedroom and bathroom Floor area sqm 43.00; 3/E) This apartment consists of living/dining room, hallway, bedroom and bathroom Floor area sqm 40.15; 4/F) This apartment consists of large living/dining area with fireplace, hallway, two bedrooms and two bathrooms Floor area sqm 60.46; 5/I) This apartment consists of living/dining area, hallway, bedroom and bathroom Floor area sq.m. 37.00; 6/L) This apartment consists of large living/dining area with fireplace, hallway, two bedrooms and bathroom Floor area sq.m. 63.17. Total gross floor area sqm 425

## Details of amenities

- Well-restored building used for tourism purposes
- Divided into six apartments
- Parking lot
- Garden of about 8900 square meters
- Rectangular swimming pool of 6x12 sqm
- Solar travertine pavement