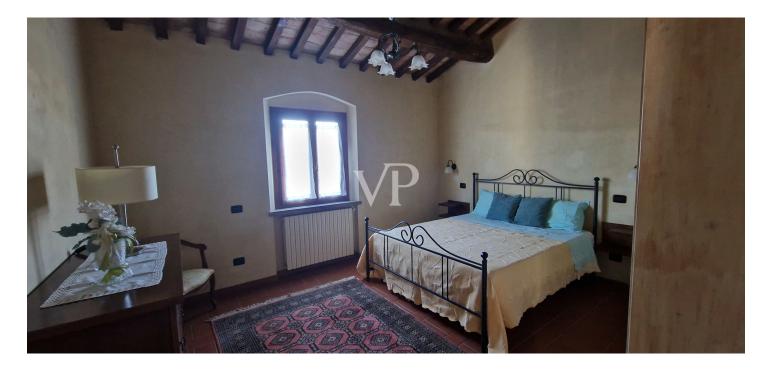

### A first impression

From the Galileo Galilei International Airport in Pisa by means of the superhighway, one arrives, after about 30 km, in the municipality of Capannoli and from here in the direction of the turreted city of Volterra, crossing an agricultural territory of unquestionable scenic beauty, one arrives in the municipality of Terricciola. After a further 10 km or so, just before reaching Lajatico, the birthplace of the maestro Andrea Bocelli, we turn off the Volterrana provincial road to follow a farm road, which crosses fields planted with wheat until we reach the entrance to the property. From here, the private road that descends gently, overcoming a difference in height of about two meters, which leads us to the parking area placed in the shade of an imposing pine tree more than 30 meters high, while the farm road continues skirting the park of the farmhouse bordered by tall trees to the east, creating a sort of natural amphitheater, which slopes gently towards the river Era. Having parked the car, we are greeted by the beauty of the place, where silence and quiet accompany us out of time, while not far away life flows fast and frenetic without us noticing. The property proposed for sale consists of a well-restored building used for tourist use divided into six apartments (two on each floor), immersed within a large garden of about 8900 square meters where there is a rectangular swimming pool of 6x12 meters, with around a travertine slab easily accessible by a stone driveway. From the parking lot on foot you can reach, the reception with the services and the first two apartments located on the ground floor on the valley side ,one of which is characterized by a large porch, an ideal place for dinners or moments of relaxation, while an external staircase made on the side of the building leads us to the ground floor on the street side, where we find two more apartments and the staircase connecting to the upper floor where the remaining two apartments are located. Description of housing units: 1/A) This apartment consists of living/dining area with access from the large porch, hallway, kitchenette, bedroom with walk-in closet and bathroom Floor area sqm 47.83; 2 /B) This apartment consists of kitchen, living room, hallway, bedroom and bathroom Floor area sqm 43.00; 3/E) This apartment consists of living/dining room, hallway, bedroom and bathroom Floor area sqm 40.15; 4/F) This apartment consists of large living/dining area with fireplace, hallway, two bedrooms and two bathrooms Floor area sqm 60.46; 5/I) This apartment consists of living/dining area, hallway, bedroom and bathroom Floor area sq.m. 37.00; 6/L) This apartment consists of large living/dining area with fireplace, hallway, two bedrooms and bathroom Floor area sq.m. 63.17. Total gross floor area sqm 425