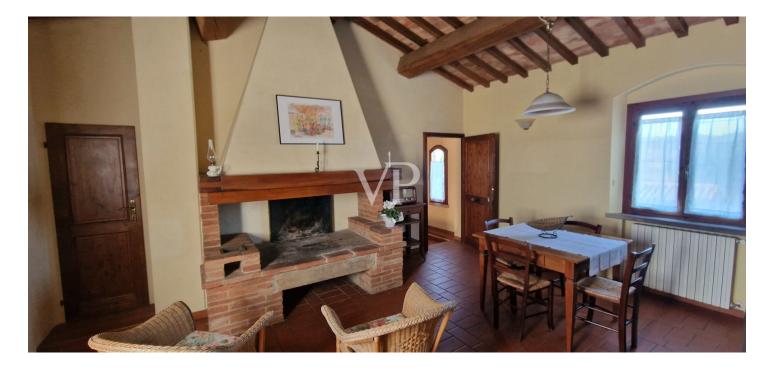

### A first impression

From the Galileo Galilei International Airport in Pisa by means of the superhighway, one arrives, after about 30 km, in the municipality of Capannoli and from here in the direction of the turreted city of Volterra, crossing an agricultural territory of unquestionable scenic beauty, one arrives in the municipality of Terricciola. After a further 10 km or so, just before reaching Lajatico, the birthplace of the maestro Andrea Bocelli, we turn off the Volterrana provincial road to follow a farm road, which crosses fields planted with wheat until we reach the entrance to the property. From here, the private road that descends gently, overcoming a difference in height of about two meters, which leads us to the parking area placed in the shade of an imposing pine tree more than 30 meters high, while the farm road continues skirting the park of the farmhouse bordered by tall trees to the east, creating a sort of natural amphitheater, which slopes gently towards the river Era. Having parked the car, we are greeted by the beauty of the place, where silence and quiet accompany us out of time, while not far away life flows fast and frenetic without us noticing. The property proposed for sale consists of a well-restored building used for tourist use divided into six apartments (two on each floor), immersed within a large garden of about 8900 square meters where there is a rectangular swimming pool of 6x12 meters, with around a travertine slab easily accessible by a stone driveway. From the parking lot on foot you can reach, the reception with the services and the first two apartments located on the ground floor on the valley side ,one of which is characterized by a large porch, an ideal place for dinners or moments of relaxation, while an external staircase made on the side of the building leads us to the ground floor on the street side, where we find two more apartments and the staircase connecting to the upper floor where the remaining two apartments are located. Description of housing units: 1/A) This apartment consists of living/dining area with access from the large porch, hallway, kitchenette, bedroom with walk-in closet and bathroom Floor area sqm 47.83; 2 /B) This apartment consists of kitchen, living room, hallway, bedroom and bathroom Floor area sqm 43.00; 3/E) This apartment consists of living/dining room, hallway, bedroom and bathroom Floor area sqm 40.15; 4/F) This apartment consists of large living/dining area with fireplace, hallway, two bedrooms and two bathrooms Floor area sqm 60.46; 5/I) This apartment consists of living/dining area, hallway, bedroom and bathroom Floor area sq.m. 37.00; 6/L) This apartment consists of large living/dining area with fireplace, hallway, two bedrooms and bathroom Floor area sq.m. 63.17. Total gross floor area sqm 425