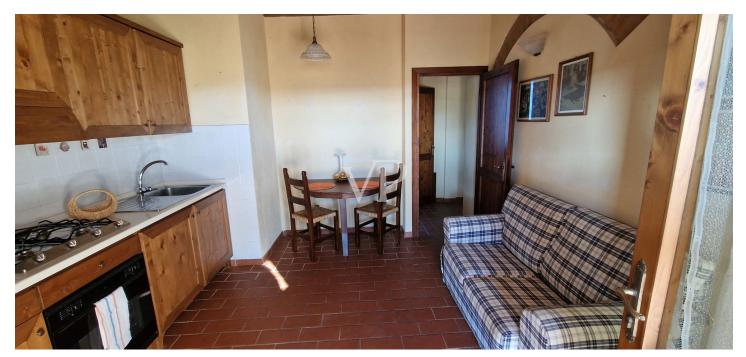

### A first impression

From the Galileo Galilei International Airport in Pisa by means of the superhighway, one arrives, after about 30 km, in the municipality of Capannoli and from here in the direction of the turreted city of Volterra, crossing an agricultural territory of unquestionable scenic beauty, one arrives in the municipality of Terricciola. After a further 10 km or so, just before reaching Lajatico, the birthplace of the maestro Andrea Bocelli, we turn off the Volterrana provincial road to follow a farm road, which crosses fields planted with wheat until we reach the entrance to the property. From here, the private road that descends gently, overcoming a difference in height of about two meters, which leads us to the parking area placed in the shade of an imposing pine tree more than 30 meters high, while the farm road continues skirting the park of the farmhouse bordered by tall trees to the east, creating a sort of natural amphitheater, which slopes gently towards the river Era. Having parked the car, we are greeted by the beauty of the place, where silence and quiet accompany us out of time, while not far away life flows fast and frenetic without us noticing. The property proposed for sale consists of a well-restored building used for tourist use divided into six apartments (two on each floor), immersed within a large garden of about 8900 square meters where there is a rectangular swimming pool of 6x12 meters, with around a travertine slab easily accessible by a stone driveway. From the parking lot on foot you can reach, the reception with the services and the first two apartments located on the ground floor on the valley side ,one of which is characterized by a large porch, an ideal place for dinners or moments of relaxation, while an external staircase made on the side of the building leads us to the ground floor on the street side, where we find two more apartments and the staircase connecting to the upper floor where the remaining two apartments are located. Description of housing units: 1/A) This apartment consists of living/dining area with access from the large porch, hallway, kitchenette, bedroom with walk-in closet and bathroom Floor area sqm 47.83; 2 /B) This apartment consists of kitchen, living room, hallway, bedroom and bathroom Floor area sqm 43.00; 3/E) This apartment consists of living/dining room, hallway, bedroom and bathroom Floor area sqm 40.15; 4/F) This apartment consists of large living/dining area with fireplace, hallway, two bedrooms and two bathrooms Floor area sqm 60.46; 5/I) This apartment consists of living/dining area, hallway, bedroom and bathroom Floor area sq.m. 37.00; 6/L) This apartment consists of large living/dining area with fireplace, hallway, two bedrooms and bathroom Floor area sq.m. 63.17. Total gross floor area sqm 425