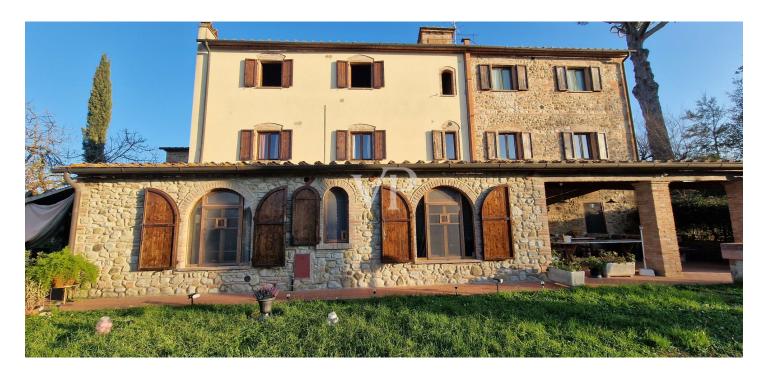

### A first impression

From the Galileo Galilei International Airport in Pisa by means of the superhighway, one arrives, after about 30 km, in the municipality of Capannoli and from here in the direction of the turreted city of Volterra, crossing an agricultural territory of unquestionable scenic beauty, one arrives in the municipality of Terricciola. After a further 10 km or so, just before reaching Lajatico, the birthplace of the maestro Andrea Bocelli, we turn off the Volterrana provincial road to follow a farm road, which crosses fields planted with wheat until we reach the entrance to the property. From here, the private road that descends gently, overcoming a difference in height of about two meters, which leads us to the parking area placed in the shade of an imposing pine tree more than 30 meters high, while the farm road continues skirting the park of the farmhouse bordered by tall trees to the east, creating a sort of natural amphitheater, which slopes gently towards the river Era. Having parked the car, we are greeted by the beauty of the place, where silence and quiet accompany us out of time, while not far away life flows fast and frenetic without us noticing. The property proposed for sale consists of a well-restored building used for tourist use divided into six apartments (two on each floor), immersed within a large garden of about 8900 square meters where there is a rectangular swimming pool of 6x12 meters, with around a travertine slab easily accessible by a stone driveway. From the parking lot on foot you can reach, the reception with the services and the first two apartments located on the ground floor on the valley side ,one of which is characterized by a large porch, an ideal place for dinners or moments of relaxation, while an external staircase made on the side of the building leads us to the ground floor on the street side, where we find two more apartments and the staircase connecting to the upper floor where the remaining two apartments are located. Description of housing units: 1/A) This apartment consists of living/dining area with access from the large porch, hallway, kitchenette, bedroom with walk-in closet and bathroom Floor area sqm 47.83; 2 /B) This apartment consists of kitchen, living room, hallway, bedroom and bathroom Floor area sqm 43.00; 3/E) This apartment consists of living/dining room, hallway, bedroom and bathroom Floor area sqm 40.15; 4/F) This apartment consists of large living/dining area with fireplace, hallway, two bedrooms and two bathrooms Floor area sqm 60.46; 5/I) This apartment consists of living/dining area, hallway, bedroom and bathroom Floor area sq.m. 37.00; 6/L) This apartment consists of large living/dining area with fireplace, hallway, two bedrooms and bathroom Floor area sq.m. 63.17. Total gross floor area sqm 425

## Details of amenities

- Well-restored building used for tourism purposes
- Divided into six apartments
- Parking lot
- Garden of about 8900 square meters
- Rectangular swimming pool of 6x12 sqm
- Solar travertine pavement