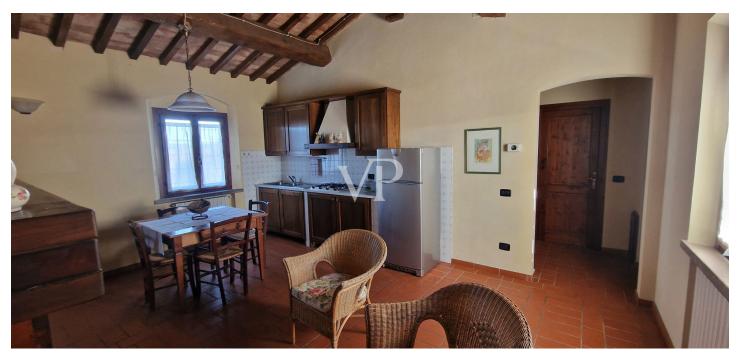

### A first impression

From the Galileo Galilei International Airport in Pisa by means of the superhighway, one arrives, after about 30 km, in the municipality of Capannoli and from here in the direction of the turreted city of Volterra, crossing an agricultural territory of unquestionable scenic beauty, one arrives in the municipality of Terricciola. After a further 10 km or so, just before reaching Lajatico, the birthplace of the maestro Andrea Bocelli, we turn off the Volterrana provincial road to follow a farm road, which crosses fields planted with wheat until we reach the entrance to the property. From here, the private road that descends gently, overcoming a difference in height of about two meters, which leads us to the parking area placed in the shade of an imposing pine tree more than 30 meters high, while the farm road continues skirting the park of the farmhouse bordered by tall trees to the east, creating a sort of natural amphitheater, which slopes gently towards the river Era. Having parked the car, we are greeted by the beauty of the place, where silence and quiet accompany us out of time, while not far away life flows fast and frenetic without us noticing. The property proposed for sale consists of a well-restored building used for tourist use divided into six apartments (two on each floor), immersed within a large garden of about 8900 square meters where there is a rectangular swimming pool of 6x12 meters, with around a travertine slab easily accessible by a stone driveway. From the parking lot on foot you can reach, the reception with the services and the first two apartments located on the ground floor on the valley side ,one of which is characterized by a large porch, an ideal place for dinners or moments of relaxation, while an external staircase made on the side of the building leads us to the ground floor on the street side, where we find two more apartments and the staircase connecting to the upper floor where the remaining two apartments are located. Description of housing units: 1/A) This apartment consists of living/dining area with access from the large porch, hallway, kitchenette, bedroom with walk-in closet and bathroom Floor area sqm 47.83; 2 /B) This apartment consists of kitchen, living room, hallway, bedroom and bathroom Floor area sqm 43.00; 3/E) This apartment consists of living/dining room, hallway, bedroom and bathroom Floor area sqm 40.15; 4/F) This apartment consists of large living/dining area with fireplace, hallway, two bedrooms and two bathrooms Floor area sqm 60.46; 5/I) This apartment consists of living/dining area, hallway, bedroom and bathroom Floor area sq.m. 37.00; 6/L) This apartment consists of large living/dining area with fireplace, hallway, two bedrooms and bathroom Floor area sq.m. 63.17. Total gross floor area sqm 425

## Details of amenities

- Well-restored building used for tourism purposes
- Divided into six apartments
- Parking lot
- Garden of about 8900 square meters
- Rectangular swimming pool of 6x12 sqm
- Solar travertine pavement