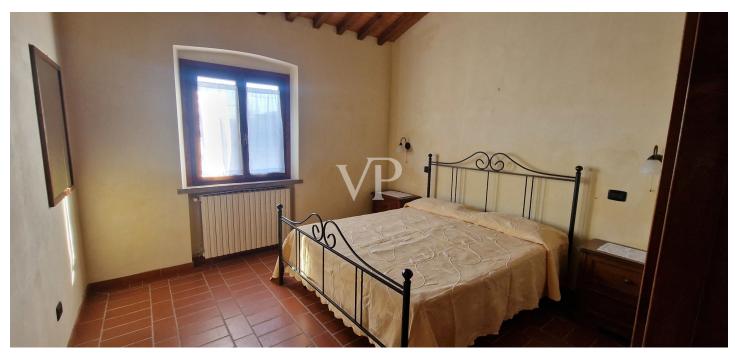

### A first impression

From the Galileo Galilei International Airport in Pisa by means of the superhighway, one arrives, after about 30 km, in the municipality of Capannoli and from here in the direction of the turreted city of Volterra, crossing an agricultural territory of unquestionable scenic beauty, one arrives in the municipality of Terricciola. After a further 10 km or so, just before reaching Lajatico, the birthplace of the maestro Andrea Bocelli, we turn off the Volterrana provincial road to follow a farm road, which crosses fields planted with wheat until we reach the entrance to the property. From here, the private road that descends gently, overcoming a difference in height of about two meters, which leads us to the parking area placed in the shade of an imposing pine tree more than 30 meters high, while the farm road continues skirting the park of the farmhouse bordered by tall trees to the east, creating a sort of natural amphitheater, which slopes gently towards the river Era. Having parked the car, we are greeted by the beauty of the place, where silence and quiet accompany us out of time, while not far away life flows fast and frenetic without us noticing. The property proposed for sale consists of a well-restored building used for tourist use divided into six apartments (two on each floor), immersed within a large garden of about 8900 square meters where there is a rectangular swimming pool of 6x12 meters, with around a travertine slab easily accessible by a stone driveway. From the parking lot on foot you can reach, the reception with the services and the first two apartments located on the ground floor on the valley side ,one of which is characterized by a large porch, an ideal place for dinners or moments of relaxation, while an external staircase made on the side of the building leads us to the ground floor on the street side, where we find two more apartments and the staircase connecting to the upper floor where the remaining two apartments are located. Description of housing units: 1/A) This apartment consists of living/dining area with access from the large porch, hallway, kitchenette, bedroom with walk-in closet and bathroom Floor area sqm 47.83; 2 /B) This apartment consists of kitchen, living room, hallway, bedroom and bathroom Floor area sqm 43.00; 3/E) This apartment consists of living/dining room, hallway, bedroom and bathroom Floor area sqm 40.15; 4/F) This apartment consists of large living/dining area with fireplace, hallway, two bedrooms and two bathrooms Floor area sqm 60.46; 5/I) This apartment consists of living/dining area, hallway, bedroom and bathroom Floor area sq.m. 37.00; 6/L) This apartment consists of large living/dining area with fireplace, hallway, two bedrooms and bathroom Floor area sq.m. 63.17. Total gross floor area sqm 425