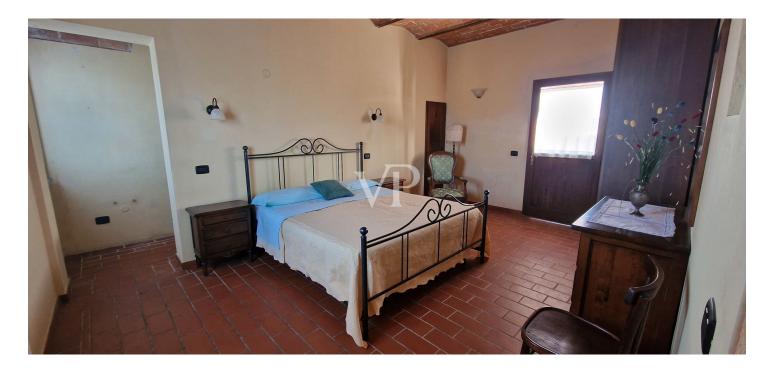

### A first impression

From the Galileo Galilei International Airport in Pisa by means of the superhighway, one arrives, after about 30 km, in the municipality of Capannoli and from here in the direction of the turreted city of Volterra, crossing an agricultural territory of unquestionable scenic beauty, one arrives in the municipality of Terricciola. After a further 10 km or so, just before reaching Lajatico, the birthplace of the maestro Andrea Bocelli, we turn off the Volterrana provincial road to follow a farm road, which crosses fields planted with wheat until we reach the entrance to the property. From here, the private road that descends gently, overcoming a difference in height of about two meters, which leads us to the parking area placed in the shade of an imposing pine tree more than 30 meters high, while the farm road continues skirting the park of the farmhouse bordered by tall trees to the east, creating a sort of natural amphitheater, which slopes gently towards the river Era. Having parked the car, we are greeted by the beauty of the place, where silence and quiet accompany us out of time, while not far away life flows fast and frenetic without us noticing. The property proposed for sale consists of a well-restored building used for tourist use divided into six apartments (two on each floor), immersed within a large garden of about 8900 square meters where there is a rectangular swimming pool of 6x12 meters, with around a travertine slab easily accessible by a stone driveway. From the parking lot on foot you can reach, the reception with the services and the first two apartments located on the ground floor on the valley side ,one of which is characterized by a large porch, an ideal place for dinners or moments of relaxation, while an external staircase made on the side of the building leads us to the ground floor on the street side, where we find two more apartments and the staircase connecting to the upper floor where the remaining two apartments are located. Description of housing units: 1/A) This apartment consists of living/dining area with access from the large porch, hallway, kitchenette, bedroom with walk-in closet and bathroom Floor area sqm 47.83; 2 /B) This apartment consists of kitchen, living room, hallway, bedroom and bathroom Floor area sqm 43.00; 3/E) This apartment consists of living/dining room, hallway, bedroom and bathroom Floor area sqm 40.15; 4/F) This apartment consists of large living/dining area with fireplace, hallway, two bedrooms and two bathrooms Floor area sqm 60.46; 5/I) This apartment consists of living/dining area, hallway, bedroom and bathroom Floor area sq.m. 37.00; 6/L) This apartment consists of large living/dining area with fireplace, hallway, two bedrooms and bathroom Floor area sq.m. 63.17. Total gross floor area sqm 425