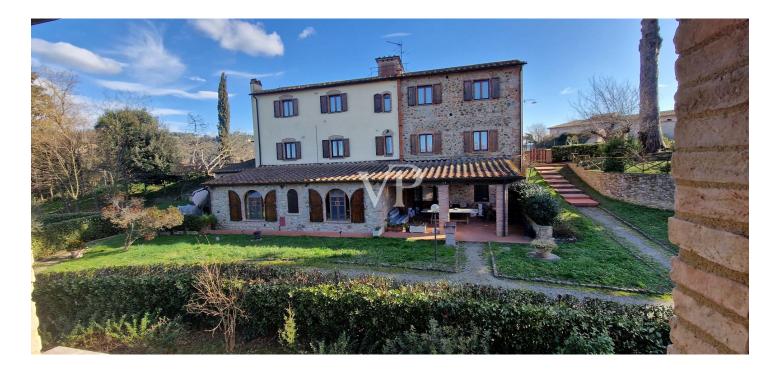

### A first impression

From the Galileo Galilei International Airport in Pisa by means of the superhighway, one arrives, after about 30 km, in the municipality of Capannoli and from here in the direction of the turreted city of Volterra, crossing an agricultural territory of unquestionable scenic beauty, one arrives in the municipality of Terricciola. After a further 10 km or so, just before reaching Lajatico, the birthplace of the maestro Andrea Bocelli, we turn off the Volterrana provincial road to follow a farm road, which crosses fields planted with wheat until we reach the entrance to the property. From here, the private road that descends gently, overcoming a difference in height of about two meters, which leads us to the parking area placed in the shade of an imposing pine tree more than 30 meters high, while the farm road continues skirting the park of the farmhouse bordered by tall trees to the east, creating a sort of natural amphitheater, which slopes gently towards the river Era. Having parked the car, we are greeted by the beauty of the place, where silence and quiet accompany us out of time, while not far away life flows fast and frenetic without us noticing. The property proposed for sale consists of a well-restored building used for tourist use divided into six apartments (two on each floor), immersed within a large garden of about 8900 square meters where there is a rectangular swimming pool of 6x12 meters, with around a travertine slab easily accessible by a stone driveway. From the parking lot on foot you can reach, the reception with the services and the first two apartments located on the ground floor on the valley side ,one of which is characterized by a large porch, an ideal place for dinners or moments of relaxation, while an external staircase made on the side of the building leads us to the ground floor on the street side, where we find two more apartments and the staircase connecting to the upper floor where the remaining two apartments are located. Description of housing units: 1/A) This apartment consists of living/dining area with access from the large porch, hallway, kitchenette, bedroom with walk-in closet and bathroom Floor area sqm 47.83; 2 /B) This apartment consists of kitchen, living room, hallway, bedroom and bathroom Floor area sqm 43.00; 3/E) This apartment consists of living/dining room, hallway, bedroom and bathroom Floor area sqm 40.15; 4/F) This apartment consists of large living/dining area with fireplace, hallway, two bedrooms and two bathrooms Floor area sqm 60.46; 5/I) This apartment consists of living/dining area, hallway, bedroom and bathroom Floor area sq.m. 37.00; 6/L) This apartment consists of large living/dining area with fireplace, hallway, two bedrooms and bathroom Floor area sq.m. 63.17. Total gross floor area sqm 425

## Details of amenities

- Well-restored building used for tourism purposes
- Divided into six apartments
- Parking lot
- Garden of about 8900 square meters
- Rectangular swimming pool of 6x12 sqm
- Solar travertine pavement