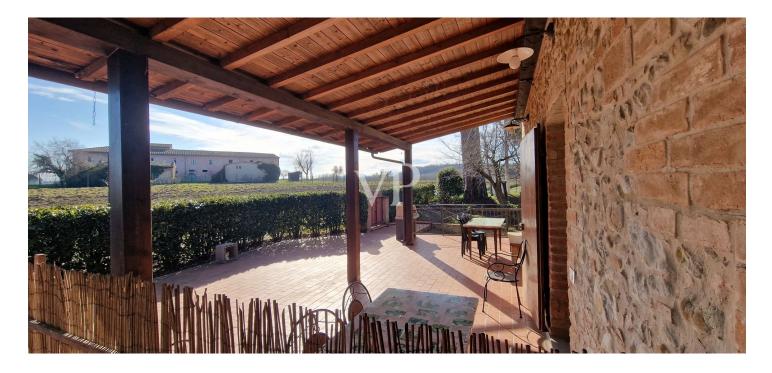

### A first impression

From the Galileo Galilei International Airport in Pisa by means of the superhighway, one arrives, after about 30 km, in the municipality of Capannoli and from here in the direction of the turreted city of Volterra, crossing an agricultural territory of unquestionable scenic beauty, one arrives in the municipality of Terricciola. After a further 10 km or so, just before reaching Lajatico, the birthplace of the maestro Andrea Bocelli, we turn off the Volterrana provincial road to follow a farm road, which crosses fields planted with wheat until we reach the entrance to the property. From here, the private road that descends gently, overcoming a difference in height of about two meters, which leads us to the parking area placed in the shade of an imposing pine tree more than 30 meters high, while the farm road continues skirting the park of the farmhouse bordered by tall trees to the east, creating a sort of natural amphitheater, which slopes gently towards the river Era. Having parked the car, we are greeted by the beauty of the place, where silence and quiet accompany us out of time, while not far away life flows fast and frenetic without us noticing. The property proposed for sale consists of a well-restored building used for tourist use divided into six apartments (two on each floor), immersed within a large garden of about 8900 square meters where there is a rectangular swimming pool of 6x12 meters, with around a travertine slab easily accessible by a stone driveway. From the parking lot on foot you can reach, the reception with the services and the first two apartments located on the ground floor on the valley side ,one of which is characterized by a large porch, an ideal place for dinners or moments of relaxation, while an external staircase made on the side of the building leads us to the ground floor on the street side, where we find two more apartments and the staircase connecting to the upper floor where the remaining two apartments are located. Description of housing units: 1/A) This apartment consists of living/dining area with access from the large porch, hallway, kitchenette, bedroom with walk-in closet and bathroom Floor area sqm 47.83; 2 /B) This apartment consists of kitchen, living room, hallway, bedroom and bathroom Floor area sqm 43.00; 3/E) This apartment consists of living/dining room, hallway, bedroom and bathroom Floor area sqm 40.15; 4/F) This apartment consists of large living/dining area with fireplace, hallway, two bedrooms and two bathrooms Floor area sqm 60.46; 5/I) This apartment consists of living/dining area, hallway, bedroom and bathroom Floor area sq.m. 37.00; 6/L) This apartment consists of large living/dining area with fireplace, hallway, two bedrooms and bathroom Floor area sq.m. 63.17. Total gross floor area sqm 425

## Details of amenities

- Well-restored building used for tourism purposes
- Divided into six apartments
- Parking lot
- Garden of about 8900 square meters
- Rectangular swimming pool of 6x12 sqm
- Solar travertine pavement