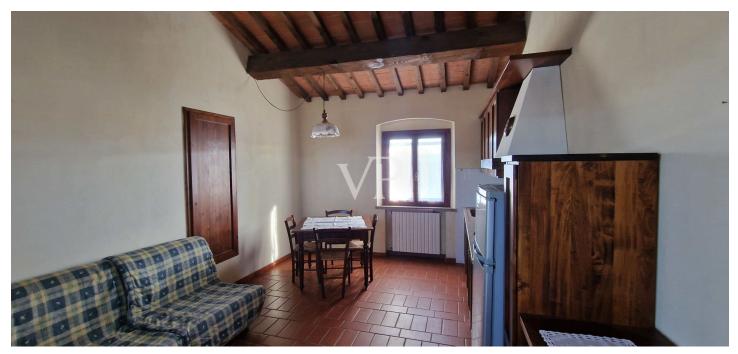

### A first impression

From the Galileo Galilei International Airport in Pisa by means of the superhighway, one arrives, after about 30 km, in the municipality of Capannoli and from here in the direction of the turreted city of Volterra, crossing an agricultural territory of unquestionable scenic beauty, one arrives in the municipality of Terricciola. After a further 10 km or so, just before reaching Lajatico, the birthplace of the maestro Andrea Bocelli, we turn off the Volterrana provincial road to follow a farm road, which crosses fields planted with wheat until we reach the entrance to the property. From here, the private road that descends gently, overcoming a difference in height of about two meters, which leads us to the parking area placed in the shade of an imposing pine tree more than 30 meters high, while the farm road continues skirting the park of the farmhouse bordered by tall trees to the east, creating a sort of natural amphitheater, which slopes gently towards the river Era. Having parked the car, we are greeted by the beauty of the place, where silence and quiet accompany us out of time, while not far away life flows fast and frenetic without us noticing. The property proposed for sale consists of a well-restored building used for tourist use divided into six apartments (two on each floor), immersed within a large garden of about 8900 square meters where there is a rectangular swimming pool of 6x12 meters, with around a travertine slab easily accessible by a stone driveway. From the parking lot on foot you can reach, the reception with the services and the first two apartments located on the ground floor on the valley side ,one of which is characterized by a large porch, an ideal place for dinners or moments of relaxation, while an external staircase made on the side of the building leads us to the ground floor on the street side, where we find two more apartments and the staircase connecting to the upper floor where the remaining two apartments are located. Description of housing units: 1/A) This apartment consists of living/dining area with access from the large porch, hallway, kitchenette, bedroom with walk-in closet and bathroom Floor area sqm 47.83; 2 /B) This apartment consists of kitchen, living room, hallway, bedroom and bathroom Floor area sqm 43.00; 3/E) This apartment consists of living/dining room, hallway, bedroom and bathroom Floor area sqm 40.15; 4/F) This apartment consists of large living/dining area with fireplace, hallway, two bedrooms and two bathrooms Floor area sqm 60.46; 5/I) This apartment consists of living/dining area, hallway, bedroom and bathroom Floor area sq.m. 37.00; 6/L) This apartment consists of large living/dining area with fireplace, hallway, two bedrooms and bathroom Floor area sq.m. 63.17. Total gross floor area sqm 425

## Details of amenities

- Well-restored building used for tourism purposes
- Divided into six apartments
- Parking lot
- Garden of about 8900 square meters
- Rectangular swimming pool of 6x12 sqm
- Solar travertine pavement