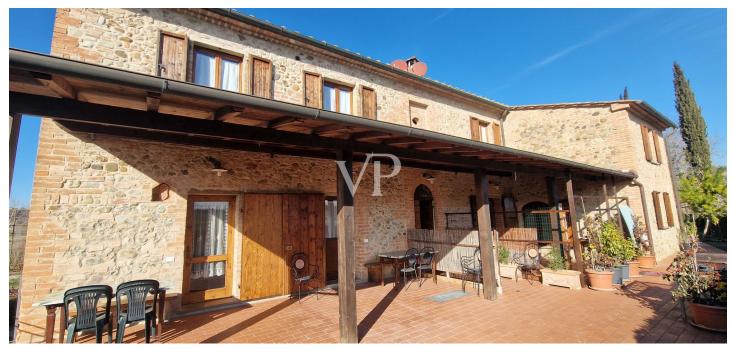

### A first impression

From the Galileo Galilei International Airport in Pisa by means of the superhighway, one arrives, after about 30 km, in the municipality of Capannoli and from here in the direction of the turreted city of Volterra, crossing an agricultural territory of unquestionable scenic beauty, one arrives in the municipality of Terricciola. After a further 10 km or so, just before reaching Lajatico, the birthplace of the maestro Andrea Bocelli, we turn off the Volterrana provincial road to follow a farm road, which crosses fields planted with wheat until we reach the entrance to the property. From here, the private road that descends gently, overcoming a difference in height of about two meters, which leads us to the parking area placed in the shade of an imposing pine tree more than 30 meters high, while the farm road continues skirting the park of the farmhouse bordered by tall trees to the east, creating a sort of natural amphitheater, which slopes gently towards the river Era. Having parked the car, we are greeted by the beauty of the place, where silence and quiet accompany us out of time, while not far away life flows fast and frenetic without us noticing. The property proposed for sale consists of a well-restored building used for tourist use divided into six apartments (two on each floor), immersed within a large garden of about 8900 square meters where there is a rectangular swimming pool of 6x12 meters, with around a travertine slab easily accessible by a stone driveway. From the parking lot on foot you can reach, the reception with the services and the first two apartments located on the ground floor on the valley side ,one of which is characterized by a large porch, an ideal place for dinners or moments of relaxation, while an external staircase made on the side of the building leads us to the ground floor on the street side, where we find two more apartments and the staircase connecting to the upper floor where the remaining two apartments are located. Description of housing units: 1/A) This apartment consists of living/dining area with access from the large porch, hallway, kitchenette, bedroom with walk-in closet and bathroom Floor area sqm 47.83; 2 /B) This apartment consists of kitchen, living room, hallway, bedroom and bathroom Floor area sqm 43.00; 3/E) This apartment consists of living/dining room, hallway, bedroom and bathroom Floor area sqm 40.15; 4/F) This apartment consists of large living/dining area with fireplace, hallway, two bedrooms and two bathrooms Floor area sqm 60.46; 5/I) This apartment consists of living/dining area, hallway, bedroom and bathroom Floor area sq.m. 37.00; 6/L) This apartment consists of large living/dining area with fireplace, hallway, two bedrooms and bathroom Floor area sq.m. 63.17. Total gross floor area sqm 425

## Details of amenities

- Well-restored building used for tourism purposes
- Divided into six apartments
- Parking lot
- Garden of about 8900 square meters
- Rectangular swimming pool of 6x12 sqm
- Solar travertine pavement