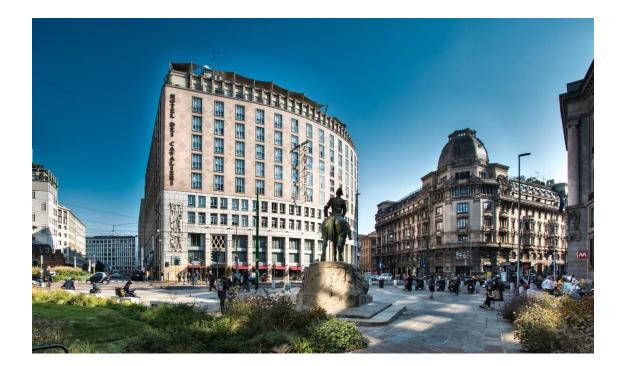

### A first impression

We propose for rent a refined office vacant immediately and located in an elegant building of the 1970s provided with elevator, in a central and strategic location within walking distance from the center of Milan. The property, with an area of about 350 square meters, is located on the second floor and offers spacious and well distributed rooms, with regular floor plan and double exposure. The property will be delivered renovated and a toilet block will be built. The rest is all to be customized according to the specific needs of the future tenant. The assumption of a functional and welcoming realization, could include a reception area, eight office rooms, two large meeting rooms, a break area and three bathrooms, ensuring a functional space distribution, or a simple open space. In addition, there is the possibility of renting covered or uncovered parking spaces within the building.