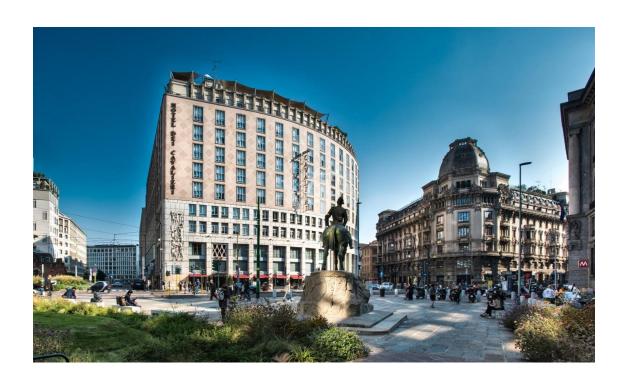

Milano - Missori

#### A first impression

We propose for rent a refined office vacant immediately and located in an elegant building of the 1970s provided with elevator, in a central and strategic location within walking distance from the center of Milan. The property, with an area of about 350 square meters, is located on the second floor and offers spacious and well distributed rooms, with regular floor plan and double exposure. The property will be delivered renovated and a toilet block will be built. The rest is all to be customized according to the specific needs of the future tenant. The assumption of a functional and welcoming realization, could include a reception area, eight office rooms, two large meeting rooms, a break area and three bathrooms, ensuring a functional space distribution, or a simple open space. In addition, there is the possibility of renting covered or uncovered parking spaces within the building.