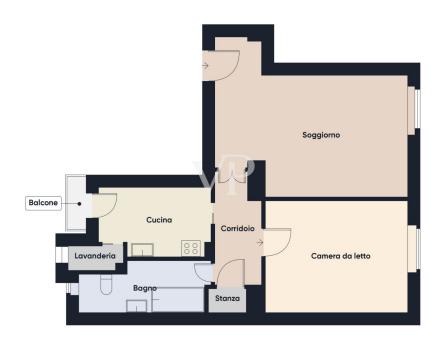

# Floor plans

This floor plan is not to scale. The documents were given to us by the client. For this reason, we cannot guarantee the accuracy of the information.

#### A first impression

Von Poll Real Estate offers for sale an excellent habitable apartment of about 86 square meters, in the Solari/Washington area, representing a prestigious address in an elegant and well-serviced neighborhood. The property currently consists of a large living room, hallway, master bedroom, eat-in kitchen with small balcony, storage room, laundry room in addition to windowed service. A pertinent cellar completes the property. Given the generous size of this property, it is possible to obtain a second bedroom, transforming it into a three-room apartment. Heating being centralized with meters is included in the condominium expenses that are very low. The apartment has parquet and tile flooring. The shutters are electric and the window frames are double-glazed and wood. Although the property is on a noble second floor, it is very bright, thanks to the double exposure to the southwest and east. The building dates back to 1930 and is in excellent condition with half-day concierge service, elevator, motorcycle and bicycle parking as well as a small stone fountain. AREA AND AMENITIES: This area is known for its mid- to high-end residential character, with elegant historic and modern buildings, wide tree-lined streets, and a strong presence of quality services and infrastructure. The property overlooks the verdant Vesuvius Square. The proximity to the center and the high level of services offered make the area highly desirable for professionals, families, and investors. The area is close to several urban parks, such as Solari Park, a well-equipped area for outdoor and recreational activities. Supermarkets, pharmacies and local markets (such as the one in Wagner Square) Public transportation The area is well connected by public transport, making it convenient for getting around both within Milan and to other areas. - M5 (Blue) and M1 (Red) subway lines: - The nearest stop is California ( Blue line 3-minute walk ) and Wagner (Red line 10-minute walk). The latter connects directly with the Duomo, Cadorna station (where you can catch the Malpensa Express) and Rho Fair. Buses and streetcars: Streetcar No. 16 (connecting to the city center) and bus No. 61 serve the area.