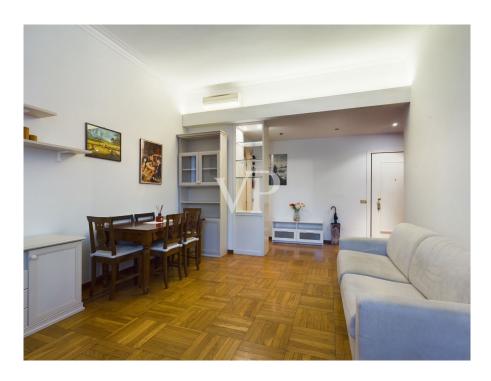

#### A first impression

Von Poll Real Estate offers for sale an excellent habitable apartment of about 86 square meters, in the Solari/Washington area, representing a prestigious address in an elegant and well-serviced neighborhood. The property currently consists of a large living room, hallway, master bedroom, eat-in kitchen with small balcony, storage room, laundry room in addition to windowed service. A pertinent cellar completes the property. Given the generous size of this property, it is possible to obtain a second bedroom, transforming it into a three-room apartment. Heating being centralized with meters is included in the condominium expenses that are very low. The apartment has parquet and tile flooring. The shutters are electric and the window frames are double-glazed and wood. Although the property is on a noble second floor, it is very bright, thanks to the double exposure to the southwest and east. The building dates back to 1930 and is in excellent condition with half-day concierge service, elevator, motorcycle and bicycle parking as well as a small stone fountain. AREA AND AMENITIES: This area is known for its mid- to high-end residential character, with elegant historic and modern buildings, wide tree-lined streets, and a strong presence of quality services and infrastructure. The property overlooks the verdant Vesuvius Square. The proximity to the center and the high level of services offered make the area highly desirable for professionals, families, and investors. The area is close to several urban parks, such as Solari Park, a well-equipped area for outdoor and recreational activities. Supermarkets, pharmacies and local markets (such as the one in Wagner Square) Public transportation The area is well connected by public transport, making it convenient for getting around both within Milan and to other areas. - M5 (Blue) and M1 (Red) subway lines: - The nearest stop is California ( Blue line 3-minute walk ) and Wagner (Red line 10-minute walk). The latter connects directly with the Duomo, Cadorna station (where you can catch the Malpensa Express) and Rho Fair. Buses and streetcars: Streetcar No. 16 (connecting to the city center) and bus No. 61 serve the area.