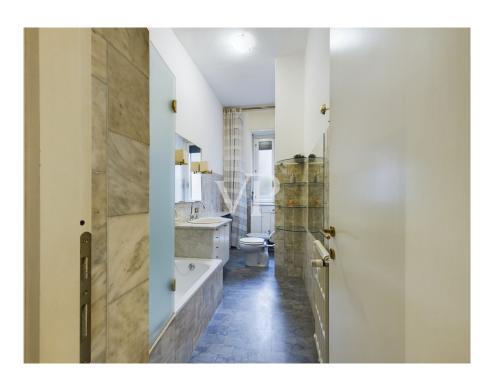

#### Details of amenities

- Half-day concierge
- Elevator
- Windowed bathroom with bathtub
- Wooden windows / double glazing
- Storage room with light and electric plug
- Parquet and tile floor
- Safe
- Electric shutters
- Air conditioning (cold/hot)
- Balcony
- Central heating with metering
- Dry cellar
- Bicycle and motorcycle parking space
- Car loading and unloading (driveway)