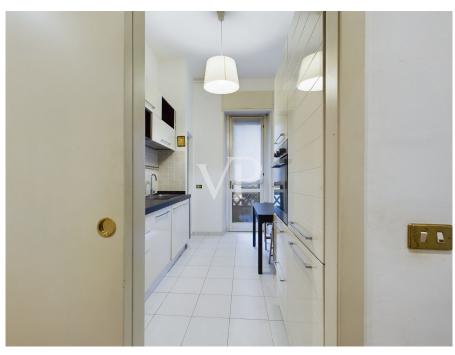

#### A first impression

Von Poll Real Estate offers for sale an excellent habitable apartment of about 86 square meters, in the Solari/Washington area, representing a prestigious address in an elegant and well-serviced neighborhood. The property currently consists of a large living room, hallway, master bedroom, eat-in kitchen with small balcony, storage room, laundry room in addition to windowed service. A pertinent cellar completes the property. Given the generous size of this property, it is possible to obtain a second bedroom, transforming it into a three-room apartment. Heating being centralized with meters is included in the condominium expenses that are very low. The apartment has parquet and tile flooring. The shutters are electric and the window frames are double-glazed and wood. Although the property is on a noble second floor, it is very bright, thanks to the double exposure to the southwest and east. The building dates back to 1930 and is in excellent condition with half-day concierge service, elevator, motorcycle and bicycle parking as well as a small stone fountain. AREA AND AMENITIES: This area is known for its mid- to high-end residential character, with elegant historic and modern buildings, wide tree-lined streets, and a strong presence of quality services and infrastructure. The property overlooks the verdant Vesuvius Square. The proximity to the center and the high level of services offered make the area highly desirable for professionals, families, and investors. The area is close to several urban parks, such as Solari Park, a well-equipped area for outdoor and recreational activities. Supermarkets, pharmacies and local markets (such as the one in Wagner Square) Public transportation The area is well connected by public transport, making it convenient for getting around both within Milan and to other areas. - M5 (Blue) and M1 (Red) subway lines: - The nearest stop is California ( Blue line 3-minute walk ) and Wagner (Red line 10-minute walk). The latter connects directly with the Duomo, Cadorna station (where you can catch the Malpensa Express) and Rho Fair. Buses and streetcars: Streetcar No. 16 (connecting to the city center) and bus No. 61 serve the area.

#### Details of amenities

- Half-day concierge
- Elevator
- Windowed bathroom with bathtub
- Wooden windows / double glazing
- Storage room with light and electric plug
- Parquet and tile floor
- Safe
- Electric shutters
- Air conditioning (cold/hot)
- Balcony
- Central heating with metering
- Dry cellar
- Bicycle and motorcycle parking space
- Car loading and unloading (driveway)