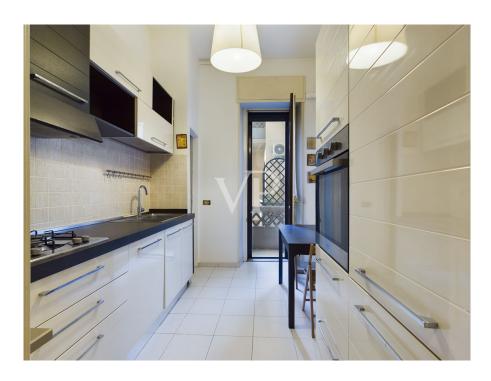

#### A first impression

Von Poll Real Estate offers for sale an excellent habitable apartment of about 86 square meters, in the Solari/Washington area, representing a prestigious address in an elegant and well-serviced neighborhood. The property currently consists of a large living room, hallway, master bedroom, eat-in kitchen with small balcony, storage room, laundry room in addition to windowed service. A pertinent cellar completes the property. Given the generous size of this property, it is possible to obtain a second bedroom, transforming it into a three-room apartment. Heating being centralized with meters is included in the condominium expenses that are very low. The apartment has parquet and tile flooring. The shutters are electric and the window frames are double-glazed and wood. Although the property is on a noble second floor, it is very bright, thanks to the double exposure to the southwest and east. The building dates back to 1930 and is in excellent condition with half-day concierge service, elevator, motorcycle and bicycle parking as well as a small stone fountain. AREA AND AMENITIES: This area is known for its mid- to high-end residential character, with elegant historic and modern buildings, wide tree-lined streets, and a strong presence of quality services and infrastructure. The property overlooks the verdant Vesuvius Square. The proximity to the center and the high level of services offered make the area highly desirable for professionals, families, and investors. The area is close to several urban parks, such as Solari Park, a well-equipped area for outdoor and recreational activities. Supermarkets, pharmacies and local markets (such as the one in Wagner Square) Public transportation The area is well connected by public transport, making it convenient for getting around both within Milan and to other areas. - M5 (Blue) and M1 (Red) subway lines: - The nearest stop is California ( Blue line 3-minute walk ) and Wagner (Red line 10-minute walk). The latter connects directly with the Duomo, Cadorna station (where you can catch the Malpensa Express) and Rho Fair. Buses and streetcars: Streetcar No. 16 (connecting to the city center) and bus No. 61 serve the area.

#### Details of amenities

- Half-day concierge
- Elevator
- Windowed bathroom with bathtub
- Wooden windows / double glazing
- Storage room with light and electric plug
- Parquet and tile floor
- Safe
- Electric shutters
- Air conditioning (cold/hot)
- Balcony
- Central heating with metering
- Dry cellar
- Bicycle and motorcycle parking space
- Car loading and unloading (driveway)