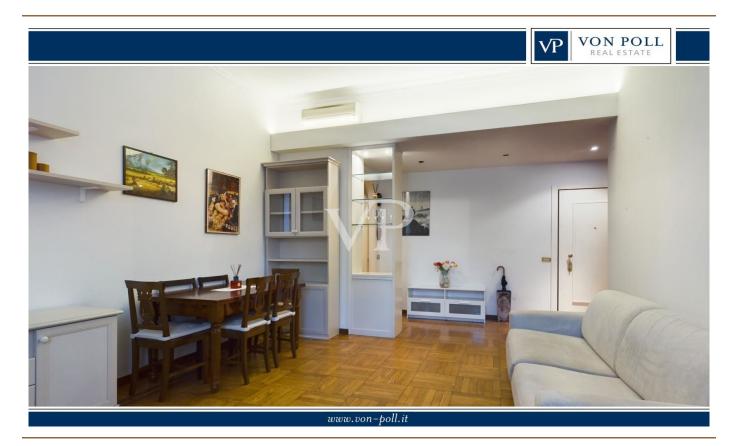

#### A first impression

Von Poll Real Estate offers for sale an excellent habitable apartment of about 86 square meters, in the Solari/Washington area, representing a prestigious address in an elegant and well-serviced neighborhood. The property currently consists of a large living room, hallway, master bedroom, eat-in kitchen with small balcony, storage room, laundry room in addition to windowed service. A pertinent cellar completes the property. Given the generous size of this property, it is possible to obtain a second bedroom, transforming it into a three-room apartment. Heating being centralized with meters is included in the condominium expenses that are very low. The apartment has parquet and tile flooring. The shutters are electric and the window frames are double-glazed and wood. Although the property is on a noble second floor, it is very bright, thanks to the double exposure to the southwest and east. The building dates back to 1930 and is in excellent condition with half-day concierge service, elevator, motorcycle and bicycle parking as well as a small stone fountain. AREA AND AMENITIES: This area is known for its mid- to high-end residential character, with elegant historic and modern buildings, wide tree-lined streets, and a strong presence of quality services and infrastructure. The property overlooks the verdant Vesuvius Square. The proximity to the center and the high level of services offered make the area highly desirable for professionals, families, and investors. The area is close to several urban parks, such as Solari Park, a well-equipped area for outdoor and recreational activities. Supermarkets, pharmacies and local markets (such as the one in Wagner Square) Public transportation The area is well connected by public transport, making it convenient for getting around both within Milan and to other areas. - M5 (Blue) and M1 (Red) subway lines: - The nearest stop is California ( Blue line 3-minute walk ) and Wagner (Red line 10-minute walk). The latter connects directly with the Duomo, Cadorna station (where you can catch the Malpensa Express) and Rho Fair. Buses and streetcars: Streetcar No. 16 (connecting to the city center) and bus No. 61 serve the area.