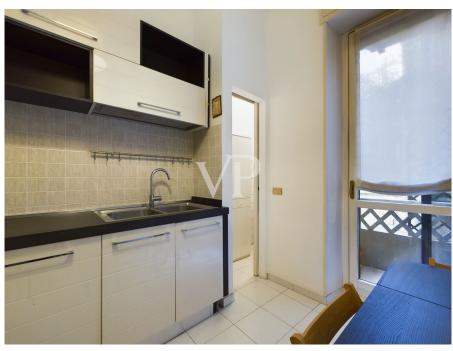

#### A first impression

Von Poll Real Estate offers for sale an excellent habitable apartment of about 86 square meters, in the Solari/Washington area, representing a prestigious address in an elegant and well-serviced neighborhood. The property currently consists of a large living room, hallway, master bedroom, eat-in kitchen with small balcony, storage room, laundry room in addition to windowed service. A pertinent cellar completes the property. Given the generous size of this property, it is possible to obtain a second bedroom, transforming it into a three-room apartment. Heating being centralized with meters is included in the condominium expenses that are very low. The apartment has parquet and tile flooring. The shutters are electric and the window frames are double-glazed and wood. Although the property is on a noble second floor, it is very bright, thanks to the double exposure to the southwest and east. The building dates back to 1930 and is in excellent condition with half-day concierge service, elevator, motorcycle and bicycle parking as well as a small stone fountain. AREA AND AMENITIES: This area is known for its mid- to high-end residential character, with elegant historic and modern buildings, wide tree-lined streets, and a strong presence of quality services and infrastructure. The property overlooks the verdant Vesuvius Square. The proximity to the center and the high level of services offered make the area highly desirable for professionals, families, and investors. The area is close to several urban parks, such as Solari Park, a well-equipped area for outdoor and recreational activities. Supermarkets, pharmacies and local markets (such as the one in Wagner Square) Public transportation The area is well connected by public transport, making it convenient for getting around both within Milan and to other areas. - M5 (Blue) and M1 (Red) subway lines: - The nearest stop is California ( Blue line 3-minute walk ) and Wagner (Red line 10-minute walk). The latter connects directly with the Duomo, Cadorna station (where you can catch the Malpensa Express) and Rho Fair. Buses and streetcars: Streetcar No. 16 (connecting to the city center) and bus No. 61 serve the area.

#### Details of amenities

- Half-day concierge
- Elevator
- Windowed bathroom with bathtub
- Wooden windows / double glazing
- Storage room with light and electric plug
- Parquet and tile floor
- Safe
- Electric shutters
- Air conditioning (cold/hot)
- Balcony
- Central heating with metering
- Dry cellar
- Bicycle and motorcycle parking space
- Car loading and unloading (driveway)