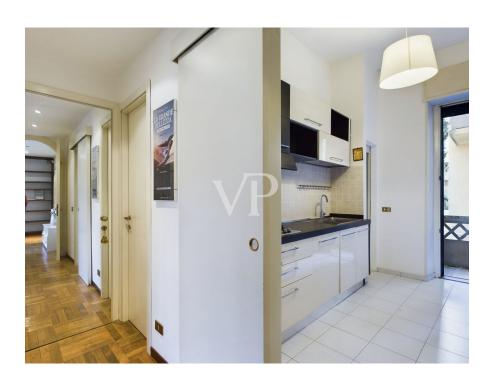

#### A first impression

Von Poll Real Estate offers for sale an excellent habitable apartment of about 86 square meters, in the Solari/Washington area, representing a prestigious address in an elegant and well-serviced neighborhood. The property currently consists of a large living room, hallway, master bedroom, eat-in kitchen with small balcony, storage room, laundry room in addition to windowed service. A pertinent cellar completes the property. Given the generous size of this property, it is possible to obtain a second bedroom, transforming it into a three-room apartment. Heating being centralized with meters is included in the condominium expenses that are very low. The apartment has parquet and tile flooring. The shutters are electric and the window frames are double-glazed and wood. Although the property is on a noble second floor, it is very bright, thanks to the double exposure to the southwest and east. The building dates back to 1930 and is in excellent condition with half-day concierge service, elevator, motorcycle and bicycle parking as well as a small stone fountain. AREA AND AMENITIES: This area is known for its mid- to high-end residential character, with elegant historic and modern buildings, wide tree-lined streets, and a strong presence of quality services and infrastructure. The property overlooks the verdant Vesuvius Square. The proximity to the center and the high level of services offered make the area highly desirable for professionals, families, and investors. The area is close to several urban parks, such as Solari Park, a well-equipped area for outdoor and recreational activities. Supermarkets, pharmacies and local markets (such as the one in Wagner Square) Public transportation The area is well connected by public transport, making it convenient for getting around both within Milan and to other areas. - M5 (Blue) and M1 (Red) subway lines: - The nearest stop is California ( Blue line 3-minute walk ) and Wagner (Red line 10-minute walk). The latter connects directly with the Duomo, Cadorna station (where you can catch the Malpensa Express) and Rho Fair. Buses and streetcars: Streetcar No. 16 (connecting to the city center) and bus No. 61 serve the area.

#### Details of amenities

- Half-day concierge
- Elevator
- Windowed bathroom with bathtub
- Wooden windows / double glazing
- Storage room with light and electric plug
- Parquet and tile floor
- Safe
- Electric shutters
- Air conditioning (cold/hot)
- Balcony
- Central heating with metering
- Dry cellar
- Bicycle and motorcycle parking space
- Car loading and unloading (driveway)