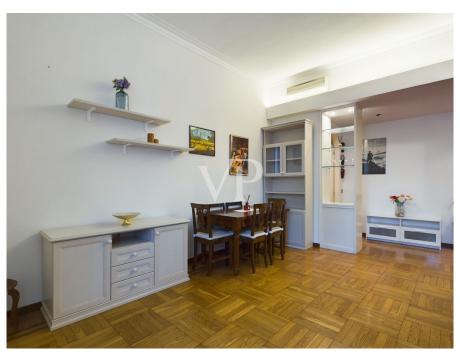

#### A first impression

Von Poll Real Estate offers for sale an excellent habitable apartment of about 86 square meters, in the Solari/Washington area, representing a prestigious address in an elegant and well-serviced neighborhood. The property currently consists of a large living room, hallway, master bedroom, eat-in kitchen with small balcony, storage room, laundry room in addition to windowed service. A pertinent cellar completes the property. Given the generous size of this property, it is possible to obtain a second bedroom, transforming it into a three-room apartment. Heating being centralized with meters is included in the condominium expenses that are very low. The apartment has parquet and tile flooring. The shutters are electric and the window frames are double-glazed and wood. Although the property is on a noble second floor, it is very bright, thanks to the double exposure to the southwest and east. The building dates back to 1930 and is in excellent condition with half-day concierge service, elevator, motorcycle and bicycle parking as well as a small stone fountain. AREA AND AMENITIES: This area is known for its mid- to high-end residential character, with elegant historic and modern buildings, wide tree-lined streets, and a strong presence of quality services and infrastructure. The property overlooks the verdant Vesuvius Square. The proximity to the center and the high level of services offered make the area highly desirable for professionals, families, and investors. The area is close to several urban parks, such as Solari Park, a well-equipped area for outdoor and recreational activities. Supermarkets, pharmacies and local markets (such as the one in Wagner Square) Public transportation The area is well connected by public transport, making it convenient for getting around both within Milan and to other areas. - M5 (Blue) and M1 (Red) subway lines: - The nearest stop is California ( Blue line 3-minute walk ) and Wagner (Red line 10-minute walk). The latter connects directly with the Duomo, Cadorna station (where you can catch the Malpensa Express) and Rho Fair. Buses and streetcars: Streetcar No. 16 (connecting to the city center) and bus No. 61 serve the area.

#### Details of amenities

- Half-day concierge
- Elevator
- Windowed bathroom with bathtub
- Wooden windows / double glazing
- Storage room with light and electric plug
- Parquet and tile floor
- Safe
- Electric shutters
- Air conditioning (cold/hot)
- Balcony
- Central heating with metering
- Dry cellar
- Bicycle and motorcycle parking space
- Car loading and unloading (driveway)