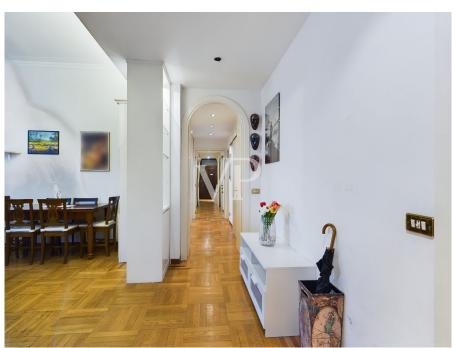

#### A first impression

Von Poll Real Estate offers for sale an excellent habitable apartment of about 86 square meters, in the Solari/Washington area, representing a prestigious address in an elegant and well-serviced neighborhood. The property currently consists of a large living room, hallway, master bedroom, eat-in kitchen with small balcony, storage room, laundry room in addition to windowed service. A pertinent cellar completes the property. Given the generous size of this property, it is possible to obtain a second bedroom, transforming it into a three-room apartment. Heating being centralized with meters is included in the condominium expenses that are very low. The apartment has parquet and tile flooring. The shutters are electric and the window frames are double-glazed and wood. Although the property is on a noble second floor, it is very bright, thanks to the double exposure to the southwest and east. The building dates back to 1930 and is in excellent condition with half-day concierge service, elevator, motorcycle and bicycle parking as well as a small stone fountain. AREA AND AMENITIES: This area is known for its mid- to high-end residential character, with elegant historic and modern buildings, wide tree-lined streets, and a strong presence of quality services and infrastructure. The property overlooks the verdant Vesuvius Square. The proximity to the center and the high level of services offered make the area highly desirable for professionals, families, and investors. The area is close to several urban parks, such as Solari Park, a well-equipped area for outdoor and recreational activities. Supermarkets, pharmacies and local markets (such as the one in Wagner Square) Public transportation The area is well connected by public transport, making it convenient for getting around both within Milan and to other areas. - M5 (Blue) and M1 (Red) subway lines: - The nearest stop is California ( Blue line 3-minute walk ) and Wagner (Red line 10-minute walk). The latter connects directly with the Duomo, Cadorna station (where you can catch the Malpensa Express) and Rho Fair. Buses and streetcars: Streetcar No. 16 (connecting to the city center) and bus No. 61 serve the area.

#### Details of amenities

- Half-day concierge
- Elevator
- Windowed bathroom with bathtub
- Wooden windows / double glazing
- Storage room with light and electric plug
- Parquet and tile floor
- Safe
- Electric shutters
- Air conditioning (cold/hot)
- Balcony
- Central heating with metering
- Dry cellar
- Bicycle and motorcycle parking space
- Car loading and unloading (driveway)