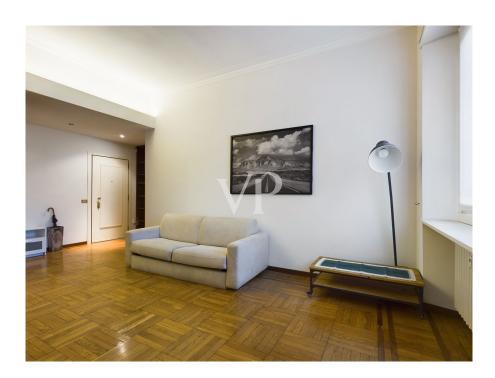

#### A first impression

Von Poll Real Estate offers for sale an excellent habitable apartment of about 86 square meters, in the Solari/Washington area, representing a prestigious address in an elegant and well-serviced neighborhood. The property currently consists of a large living room, hallway, master bedroom, eat-in kitchen with small balcony, storage room, laundry room in addition to windowed service. A pertinent cellar completes the property. Given the generous size of this property, it is possible to obtain a second bedroom, transforming it into a three-room apartment. Heating being centralized with meters is included in the condominium expenses that are very low. The apartment has parquet and tile flooring. The shutters are electric and the window frames are double-glazed and wood. Although the property is on a noble second floor, it is very bright, thanks to the double exposure to the southwest and east. The building dates back to 1930 and is in excellent condition with half-day concierge service, elevator, motorcycle and bicycle parking as well as a small stone fountain. AREA AND AMENITIES: This area is known for its mid- to high-end residential character, with elegant historic and modern buildings, wide tree-lined streets, and a strong presence of quality services and infrastructure. The property overlooks the verdant Vesuvius Square. The proximity to the center and the high level of services offered make the area highly desirable for professionals, families, and investors. The area is close to several urban parks, such as Solari Park, a well-equipped area for outdoor and recreational activities. Supermarkets, pharmacies and local markets (such as the one in Wagner Square) Public transportation The area is well connected by public transport, making it convenient for getting around both within Milan and to other areas. - M5 (Blue) and M1 (Red) subway lines: - The nearest stop is California ( Blue line 3-minute walk ) and Wagner (Red line 10-minute walk). The latter connects directly with the Duomo, Cadorna station (where you can catch the Malpensa Express) and Rho Fair. Buses and streetcars: Streetcar No. 16 (connecting to the city center) and bus No. 61 serve the area.

#### Details of amenities

- Half-day concierge
- Elevator
- Windowed bathroom with bathtub
- Wooden windows / double glazing
- Storage room with light and electric plug
- Parquet and tile floor
- Safe
- Electric shutters
- Air conditioning (cold/hot)
- Balcony
- Central heating with metering
- Dry cellar
- Bicycle and motorcycle parking space
- Car loading and unloading (driveway)