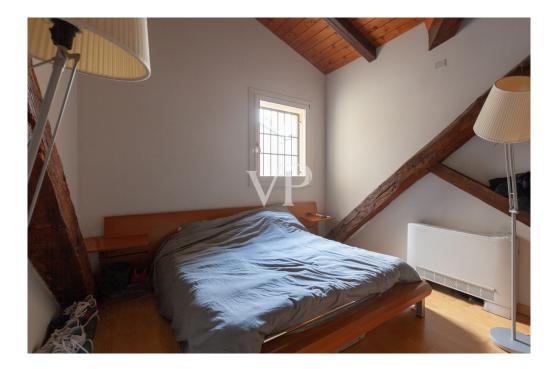

### A first impression

Rain Square - Palazzo Tanari In a historic palace of the 17th century, fully restored recently and of great value, as well as under the protection of Fine Arts, is available a wonderful attic of about 300 square meters. In excellent overall condition, it is located on the sixth and last floor (served by elevator up to the fifth floor). This property consists of an entrance directly into a huge living area within which the creation of a slotted terrace has already been arranged. In addition to velux windows, the living area has vertical windows, an eat-in kitchen, two bathrooms, a laundry room, two bedrooms, a walk-in closet, and the possibility of creating additional space internally through partitions and drywall. The attic has at least 3 closets/cloakrooms, one of which is outside the same, but on the floor, for cellar use. The heating system is autonomous.