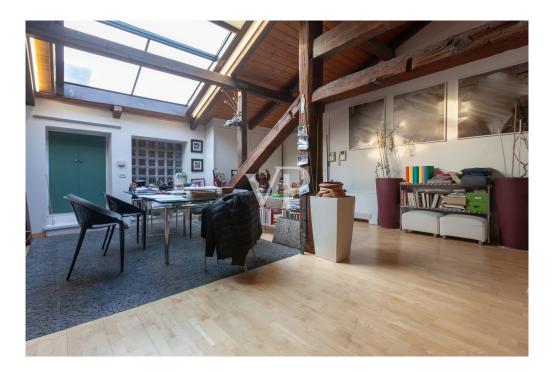

### A first impression

Rain Square - Palazzo Tanari In a historic palace of the 17th century, fully restored recently and of great value, as well as under the protection of Fine Arts, is available a wonderful attic of about 300 square meters. In excellent overall condition, it is located on the sixth and last floor (served by elevator up to the fifth floor). This property consists of an entrance directly into a huge living area within which the creation of a slotted terrace has already been arranged. In addition to velux windows, the living area has vertical windows, an eat-in kitchen, two bathrooms, a laundry room, two bedrooms, a walk-in closet, and the possibility of creating additional space internally through partitions and drywall. The attic has at least 3 closets/cloakrooms, one of which is outside the same, but on the floor, for cellar use. The heating system is autonomous.