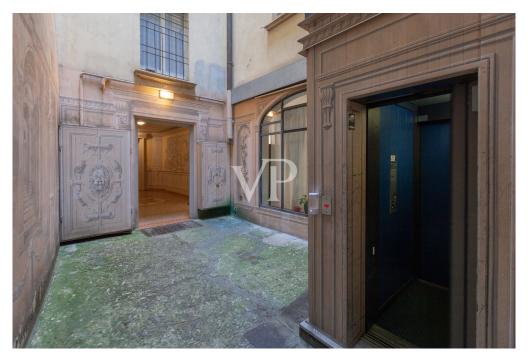

### A first impression

Rain Square - Palazzo Tanari In a historic palace of the 17th century, fully restored recently and of great value, as well as under the protection of Fine Arts, is available a wonderful attic of about 300 square meters. In excellent overall condition, it is located on the sixth and last floor (served by elevator up to the fifth floor). This property consists of an entrance directly into a huge living area within which the creation of a slotted terrace has already been arranged. In addition to velux windows, the living area has vertical windows, an eat-in kitchen, two bathrooms, a laundry room, two bedrooms, a walk-in closet, and the possibility of creating additional space internally through partitions and drywall. The attic has at least 3 closets/cloakrooms, one of which is outside the same, but on the floor, for cellar use. The heating system is autonomous.