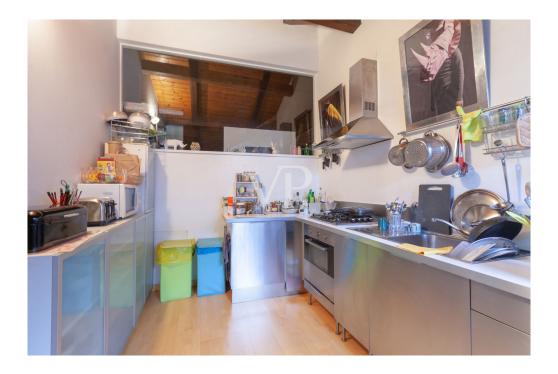

### A first impression

Rain Square - Palazzo Tanari In a historic palace of the 17th century, fully restored recently and of great value, as well as under the protection of Fine Arts, is available a wonderful attic of about 300 square meters. In excellent overall condition, it is located on the sixth and last floor (served by elevator up to the fifth floor). This property consists of an entrance directly into a huge living area within which the creation of a slotted terrace has already been arranged. In addition to velux windows, the living area has vertical windows, an eat-in kitchen, two bathrooms, a laundry room, two bedrooms, a walk-in closet, and the possibility of creating additional space internally through partitions and drywall. The attic has at least 3 closets/cloakrooms, one of which is outside the same, but on the floor, for cellar use. The heating system is autonomous.