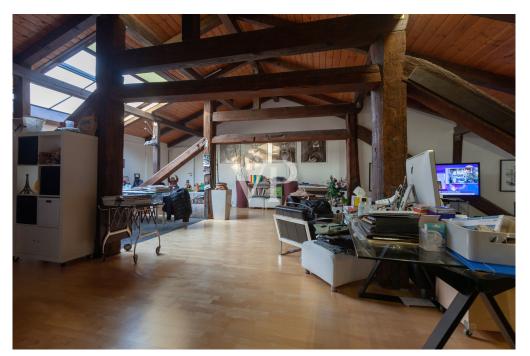

### A first impression

Rain Square - Palazzo Tanari In a historic palace of the 17th century, fully restored recently and of great value, as well as under the protection of Fine Arts, is available a wonderful attic of about 300 square meters. In excellent overall condition, it is located on the sixth and last floor (served by elevator up to the fifth floor). This property consists of an entrance directly into a huge living area within which the creation of a slotted terrace has already been arranged. In addition to velux windows, the living area has vertical windows, an eat-in kitchen, two bathrooms, a laundry room, two bedrooms, a walk-in closet, and the possibility of creating additional space internally through partitions and drywall. The attic has at least 3 closets/cloakrooms, one of which is outside the same, but on the floor, for cellar use. The heating system is autonomous.