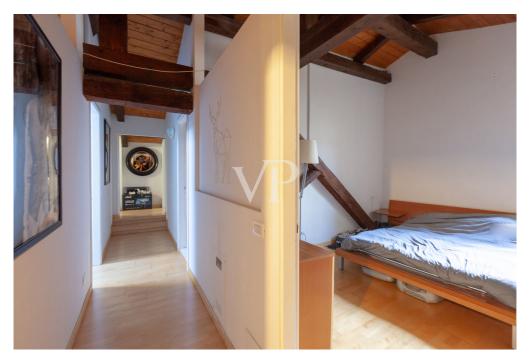

### A first impression

Rain Square - Palazzo Tanari In a historic palace of the 17th century, fully restored recently and of great value, as well as under the protection of Fine Arts, is available a wonderful attic of about 300 square meters. In excellent overall condition, it is located on the sixth and last floor (served by elevator up to the fifth floor). This property consists of an entrance directly into a huge living area within which the creation of a slotted terrace has already been arranged. In addition to velux windows, the living area has vertical windows, an eat-in kitchen, two bathrooms, a laundry room, two bedrooms, a walk-in closet, and the possibility of creating additional space internally through partitions and drywall. The attic has at least 3 closets/cloakrooms, one of which is outside the same, but on the floor, for cellar use. The heating system is autonomous.