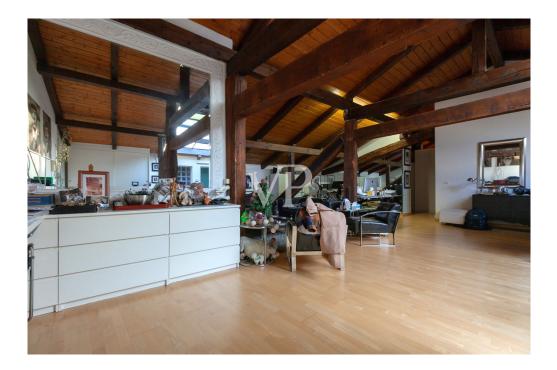

### A first impression

Rain Square - Palazzo Tanari In a historic palace of the 17th century, fully restored recently and of great value, as well as under the protection of Fine Arts, is available a wonderful attic of about 300 square meters. In excellent overall condition, it is located on the sixth and last floor (served by elevator up to the fifth floor). This property consists of an entrance directly into a huge living area within which the creation of a slotted terrace has already been arranged. In addition to velux windows, the living area has vertical windows, an eat-in kitchen, two bathrooms, a laundry room, two bedrooms, a walk-in closet, and the possibility of creating additional space internally through partitions and drywall. The attic has at least 3 closets/cloakrooms, one of which is outside the same, but on the floor, for cellar use. The heating system is autonomous.