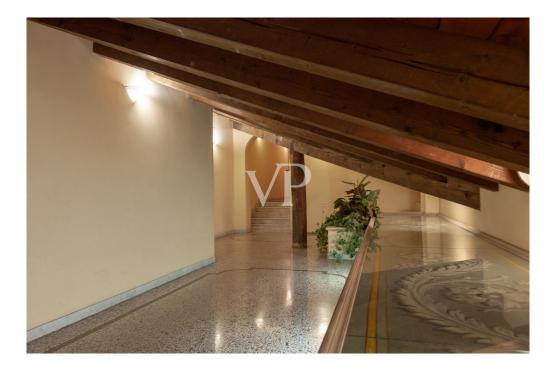

### A first impression

Rain Square - Palazzo Tanari In a historic palace of the 17th century, fully restored recently and of great value, as well as under the protection of Fine Arts, is available a wonderful attic of about 300 square meters. In excellent overall condition, it is located on the sixth and last floor (served by elevator up to the fifth floor). This property consists of an entrance directly into a huge living area within which the creation of a slotted terrace has already been arranged. In addition to velux windows, the living area has vertical windows, an eat-in kitchen, two bathrooms, a laundry room, two bedrooms, a walk-in closet, and the possibility of creating additional space internally through partitions and drywall. The attic has at least 3 closets/cloakrooms, one of which is outside the same, but on the floor, for cellar use. The heating system is autonomous.