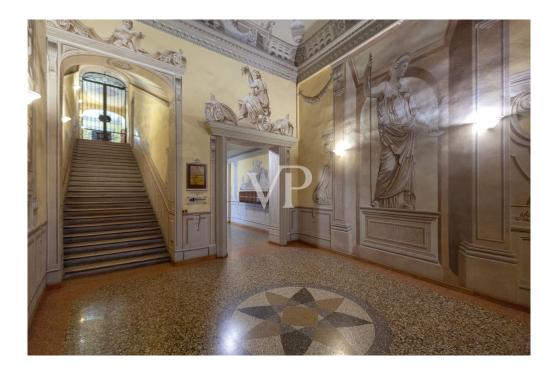

### A first impression

Rain Square - Palazzo Tanari In a historic palace of the 17th century, fully restored recently and of great value, as well as under the protection of Fine Arts, is available a wonderful attic of about 300 square meters. In excellent overall condition, it is located on the sixth and last floor (served by elevator up to the fifth floor). This property consists of an entrance directly into a huge living area within which the creation of a slotted terrace has already been arranged. In addition to velux windows, the living area has vertical windows, an eat-in kitchen, two bathrooms, a laundry room, two bedrooms, a walk-in closet, and the possibility of creating additional space internally through partitions and drywall. The attic has at least 3 closets/cloakrooms, one of which is outside the same, but on the floor, for cellar use. The heating system is autonomous.