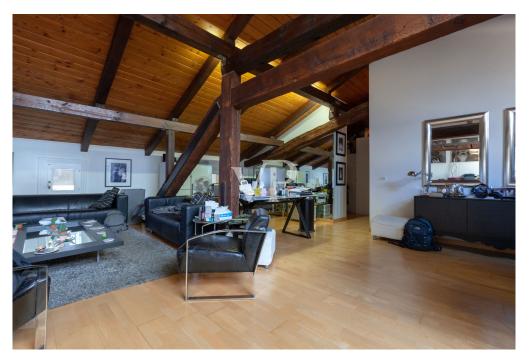

### A first impression

Rain Square - Palazzo Tanari In a historic palace of the 17th century, fully restored recently and of great value, as well as under the protection of Fine Arts, is available a wonderful attic of about 300 square meters. In excellent overall condition, it is located on the sixth and last floor (served by elevator up to the fifth floor). This property consists of an entrance directly into a huge living area within which the creation of a slotted terrace has already been arranged. In addition to velux windows, the living area has vertical windows, an eat-in kitchen, two bathrooms, a laundry room, two bedrooms, a walk-in closet, and the possibility of creating additional space internally through partitions and drywall. The attic has at least 3 closets/cloakrooms, one of which is outside the same, but on the floor, for cellar use. The heating system is autonomous.

### Details of amenities

- Elevator
- Thermo-autonomous
- provision already noted for the creation of a slotted terrace
- laundry room
- walk-in closet
- 3 closets