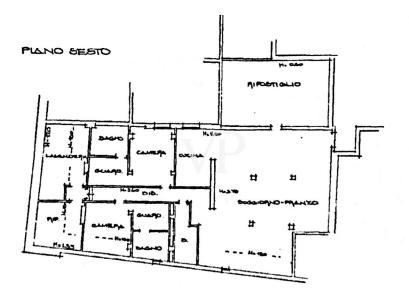

# Floor plans

This floor plan is not to scale. The documents were given to us by the client. For this reason, we cannot guarantee the accuracy of the information.

### A first impression

Rain Square - Palazzo Tanari In a historic palace of the 17th century, fully restored recently and of great value, as well as under the protection of Fine Arts, is available a wonderful attic of about 300 square meters. In excellent overall condition, it is located on the sixth and last floor (served by elevator up to the fifth floor). This property consists of an entrance directly into a huge living area within which the creation of a slotted terrace has already been arranged. In addition to velux windows, the living area has vertical windows, an eat-in kitchen, two bathrooms, a laundry room, two bedrooms, a walk-in closet, and the possibility of creating additional space internally through partitions and drywall. The attic has at least 3 closets/cloakrooms, one of which is outside the same, but on the floor, for cellar use. The heating system is autonomous.