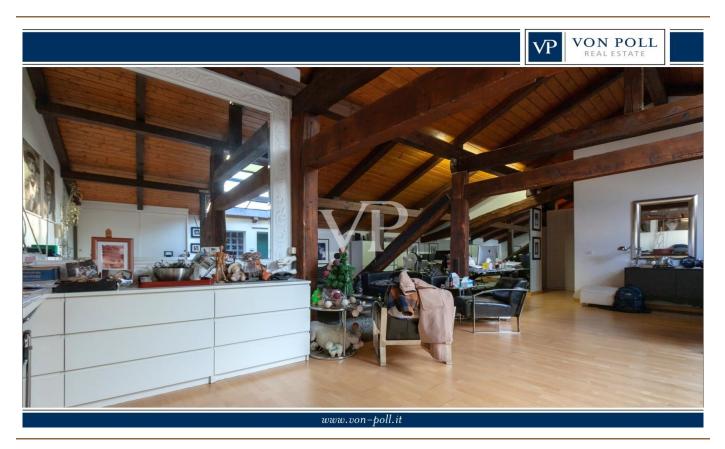

### A first impression

Rain Square - Palazzo Tanari In a historic palace of the 17th century, fully restored recently and of great value, as well as under the protection of Fine Arts, is available a wonderful attic of about 300 square meters. In excellent overall condition, it is located on the sixth and last floor (served by elevator up to the fifth floor). This property consists of an entrance directly into a huge living area within which the creation of a slotted terrace has already been arranged. In addition to velux windows, the living area has vertical windows, an eat-in kitchen, two bathrooms, a laundry room, two bedrooms, a walk-in closet, and the possibility of creating additional space internally through partitions and drywall. The attic has at least 3 closets/cloakrooms, one of which is outside the same, but on the floor, for cellar use. The heating system is autonomous.