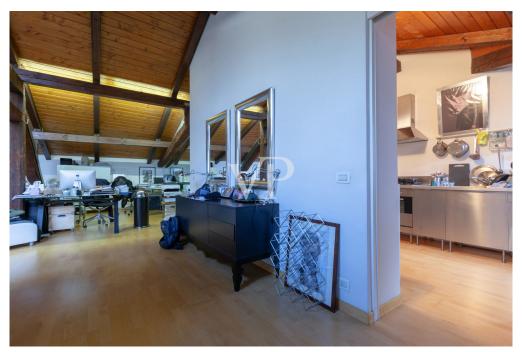

### A first impression

Rain Square - Palazzo Tanari In a historic palace of the 17th century, fully restored recently and of great value, as well as under the protection of Fine Arts, is available a wonderful attic of about 300 square meters. In excellent overall condition, it is located on the sixth and last floor (served by elevator up to the fifth floor). This property consists of an entrance directly into a huge living area within which the creation of a slotted terrace has already been arranged. In addition to velux windows, the living area has vertical windows, an eat-in kitchen, two bathrooms, a laundry room, two bedrooms, a walk-in closet, and the possibility of creating additional space internally through partitions and drywall. The attic has at least 3 closets/cloakrooms, one of which is outside the same, but on the floor, for cellar use. The heating system is autonomous.