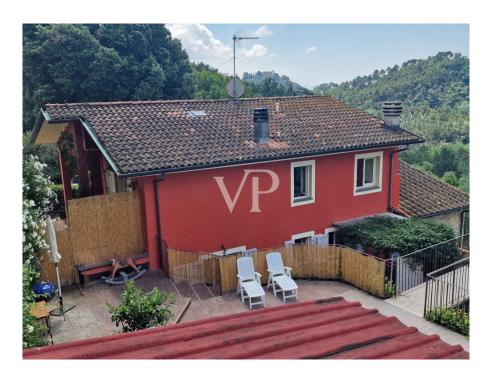

### A first impression

From Galileo Galilei International Airport in Pisa, take the highway towards Viareggio, passing the village of Stiava and following the signs for Montemagno, uphill for a few kilometers through well-tended woods and olive groves until you reach the ridge on which the property complex for sale is located. The property consists of a two-storey villa with adjoining outbuilding, swimming pool and a large panoramic terrace with sea views, surrounded by a well-tended garden. After parking the car under a majestic, centuries-old holm oak, we notice a small wooden house built among the branches. Curiosity gets the better of us and we can only climb the steep stairs to venture inside, where we find a small refuge ideal for meditation. From the window we can admire a landscape of rare beauty and see the sea in the distance behind the hills. From the parking lot on the property, you enter the garden, which is enclosed and protected by a wrought iron fence. A paved path with fragrant ornamental plants connects us to the large solar paving that surrounds the swimming pool, which is overlooked by the villa and the outbuilding and is also a connecting element to the buildings and the romantic panoramic terrace with sea views. The buildings were built following the slope of the land towards the valley; the annex is in an elevated position of about one meter above the level of the solar pavement, while the first floor of the villa is about minus three meters away from it and is accessed via an external staircase. The villa consists of two levels, on the first floor there is a large living room with fireplace, from which you enter the dining room, which is adjacent to the kitchen and the bathroom with bathtub. The internal staircase leads to the second floor, where there is a bathroom and four large, bright rooms with panoramic views of the surrounding hills and the sea. The one-story layout, very bright and welcoming with breathtaking views, consists of a large open space where we find a bedroom with two double beds separated by a fabric curtain, the dining room and the bathroom. The property is still rented in summer 2025, so the purchase contract can be notarized from the end of summer 2025.