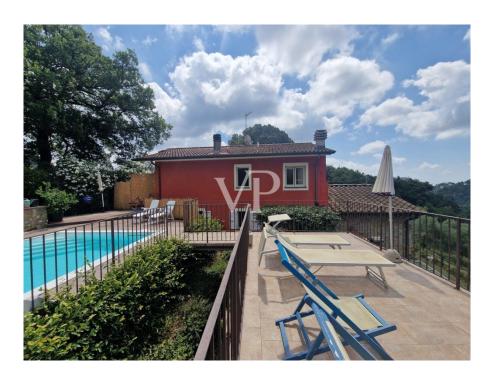

### A first impression

From Galileo Galilei International Airport in Pisa, take the highway towards Viareggio, passing the village of Stiava and following the signs for Montemagno, uphill for a few kilometers through well-tended woods and olive groves until you reach the ridge on which the property complex for sale is located. The property consists of a two-storey villa with adjoining outbuilding, swimming pool and a large panoramic terrace with sea views, surrounded by a well-tended garden. After parking the car under a majestic, centuries-old holm oak, we notice a small wooden house built among the branches. Curiosity gets the better of us and we can only climb the steep stairs to venture inside, where we find a small refuge ideal for meditation. From the window we can admire a landscape of rare beauty and see the sea in the distance behind the hills. From the parking lot on the property, you enter the garden, which is enclosed and protected by a wrought iron fence. A paved path with fragrant ornamental plants connects us to the large solar paving that surrounds the swimming pool, which is overlooked by the villa and the outbuilding and is also a connecting element to the buildings and the romantic panoramic terrace with sea views. The buildings were built following the slope of the land towards the valley; the annex is in an elevated position of about one meter above the level of the solar pavement, while the first floor of the villa is about minus three meters away from it and is accessed via an external staircase. The villa consists of two levels, on the first floor there is a large living room with fireplace, from which you enter the dining room, which is adjacent to the kitchen and the bathroom with bathtub. The internal staircase leads to the second floor, where there is a bathroom and four large, bright rooms with panoramic views of the surrounding hills and the sea. The one-story layout, very bright and welcoming with breathtaking views, consists of a large open space where we find a bedroom with two double beds separated by a fabric curtain, the dining room and the bathroom. The property is still rented in summer 2025, so the purchase contract can be notarized from the end of summer 2025.

### Details of amenities

Pool 1.5 mt deep size (3.80 x 10) purified with salt.