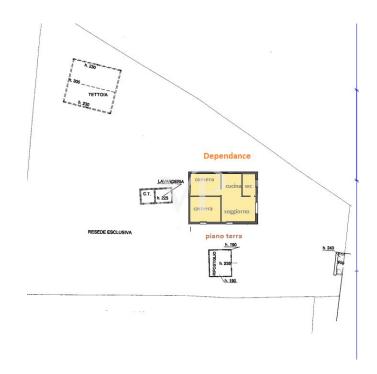

### A first impression

From Galileo Galilei International Airport in Pisa, take the highway towards Viareggio, passing the village of Stiava and following the signs for Montemagno, uphill for a few kilometers through well-tended woods and olive groves until you reach the ridge on which the property complex for sale is located. The property consists of a two-storey villa with adjoining outbuilding, swimming pool and a large panoramic terrace with sea views, surrounded by a well-tended garden. After parking the car under a majestic, centuries-old holm oak, we notice a small wooden house built among the branches. Curiosity gets the better of us and we can only climb the steep stairs to venture inside, where we find a small refuge ideal for meditation. From the window we can admire a landscape of rare beauty and see the sea in the distance behind the hills. From the parking lot on the property, you enter the garden, which is enclosed and protected by a wrought iron fence. A paved path with fragrant ornamental plants connects us to the large solar paving that surrounds the swimming pool, which is overlooked by the villa and the outbuilding and is also a connecting element to the buildings and the romantic panoramic terrace with sea views. The buildings were built following the slope of the land towards the valley; the annex is in an elevated position of about one meter above the level of the solar pavement, while the first floor of the villa is about minus three meters away from it and is accessed via an external staircase. The villa consists of two levels, on the first floor there is a large living room with fireplace, from which you enter the dining room, which is adjacent to the kitchen and the bathroom with bathtub. The internal staircase leads to the second floor, where there is a bathroom and four large, bright rooms with panoramic views of the surrounding hills and the sea. The one-story layout, very bright and welcoming with breathtaking views, consists of a large open space where we find a bedroom with two double beds separated by a fabric curtain, the dining room and the bathroom. The property is still rented in summer 2025, so the purchase contract can be notarized from the end of summer 2025.