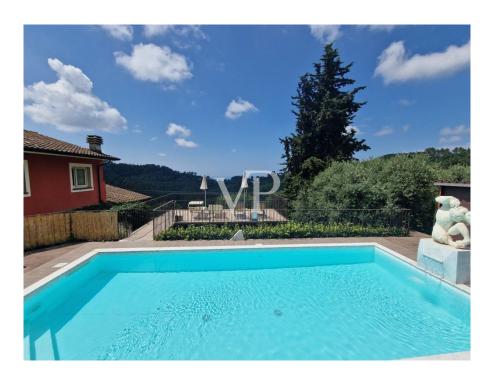

### A first impression

From Galileo Galilei International Airport in Pisa, take the highway towards Viareggio, passing the village of Stiava and following the signs for Montemagno, uphill for a few kilometers through well-tended woods and olive groves until you reach the ridge on which the property complex for sale is located. The property consists of a two-storey villa with adjoining outbuilding, swimming pool and a large panoramic terrace with sea views, surrounded by a well-tended garden. After parking the car under a majestic, centuries-old holm oak, we notice a small wooden house built among the branches. Curiosity gets the better of us and we can only climb the steep stairs to venture inside, where we find a small refuge ideal for meditation. From the window we can admire a landscape of rare beauty and see the sea in the distance behind the hills. From the parking lot on the property, you enter the garden, which is enclosed and protected by a wrought iron fence. A paved path with fragrant ornamental plants connects us to the large solar paving that surrounds the swimming pool, which is overlooked by the villa and the outbuilding and is also a connecting element to the buildings and the romantic panoramic terrace with sea views. The buildings were built following the slope of the land towards the valley; the annex is in an elevated position of about one meter above the level of the solar pavement, while the first floor of the villa is about minus three meters away from it and is accessed via an external staircase. The villa consists of two levels, on the first floor there is a large living room with fireplace, from which you enter the dining room, which is adjacent to the kitchen and the bathroom with bathtub. The internal staircase leads to the second floor, where there is a bathroom and four large, bright rooms with panoramic views of the surrounding hills and the sea. The one-story layout, very bright and welcoming with breathtaking views, consists of a large open space where we find a bedroom with two double beds separated by a fabric curtain, the dining room and the bathroom. The property is still rented in summer 2025, so the purchase contract can be notarized from the end of summer 2025.

### Details of amenities

Pool 1.5 mt deep size (3.80 x 10) purified with salt.