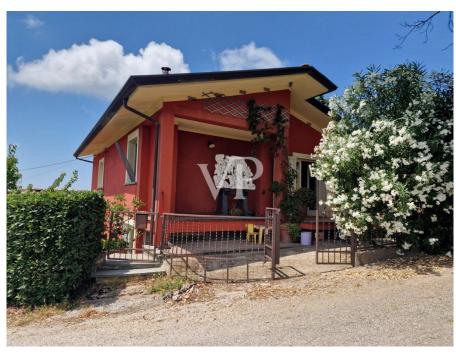

### A first impression

From Galileo Galilei International Airport in Pisa, take the highway towards Viareggio, passing the village of Stiava and following the signs for Montemagno, uphill for a few kilometers through well-tended woods and olive groves until you reach the ridge on which the property complex for sale is located. The property consists of a two-storey villa with adjoining outbuilding, swimming pool and a large panoramic terrace with sea views, surrounded by a well-tended garden. After parking the car under a majestic, centuries-old holm oak, we notice a small wooden house built among the branches. Curiosity gets the better of us and we can only climb the steep stairs to venture inside, where we find a small refuge ideal for meditation. From the window we can admire a landscape of rare beauty and see the sea in the distance behind the hills. From the parking lot on the property, you enter the garden, which is enclosed and protected by a wrought iron fence. A paved path with fragrant ornamental plants connects us to the large solar paving that surrounds the swimming pool, which is overlooked by the villa and the outbuilding and is also a connecting element to the buildings and the romantic panoramic terrace with sea views. The buildings were built following the slope of the land towards the valley; the annex is in an elevated position of about one meter above the level of the solar pavement, while the first floor of the villa is about minus three meters away from it and is accessed via an external staircase. The villa consists of two levels, on the first floor there is a large living room with fireplace, from which you enter the dining room, which is adjacent to the kitchen and the bathroom with bathtub. The internal staircase leads to the second floor, where there is a bathroom and four large, bright rooms with panoramic views of the surrounding hills and the sea. The one-story layout, very bright and welcoming with breathtaking views, consists of a large open space where we find a bedroom with two double beds separated by a fabric curtain, the dining room and the bathroom. The property is still rented in summer 2025, so the purchase contract can be notarized from the end of summer 2025.