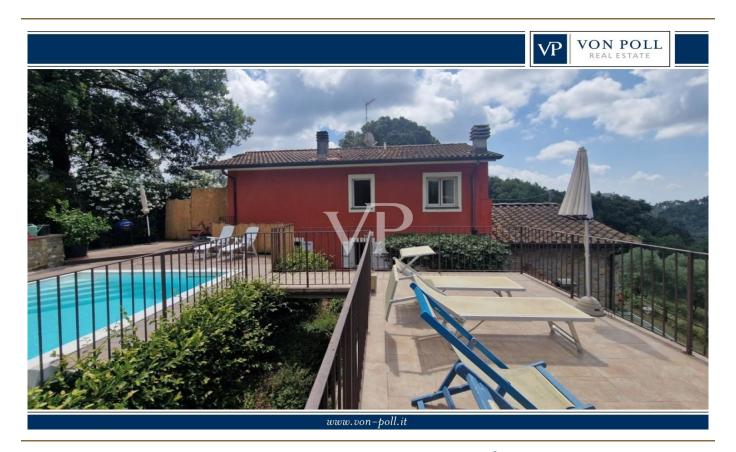

### A first impression

From Galileo Galilei International Airport in Pisa, take the highway towards Viareggio, passing the village of Stiava and following the signs for Montemagno, uphill for a few kilometers through well-tended woods and olive groves until you reach the ridge on which the property complex for sale is located. The property consists of a two-storey villa with adjoining outbuilding, swimming pool and a large panoramic terrace with sea views, surrounded by a well-tended garden. After parking the car under a majestic, centuries-old holm oak, we notice a small wooden house built among the branches. Curiosity gets the better of us and we can only climb the steep stairs to venture inside, where we find a small refuge ideal for meditation. From the window we can admire a landscape of rare beauty and see the sea in the distance behind the hills. From the parking lot on the property, you enter the garden, which is enclosed and protected by a wrought iron fence. A paved path with fragrant ornamental plants connects us to the large solar paving that surrounds the swimming pool, which is overlooked by the villa and the outbuilding and is also a connecting element to the buildings and the romantic panoramic terrace with sea views. The buildings were built following the slope of the land towards the valley; the annex is in an elevated position of about one meter above the level of the solar pavement, while the first floor of the villa is about minus three meters away from it and is accessed via an external staircase. The villa consists of two levels, on the first floor there is a large living room with fireplace, from which you enter the dining room, which is adjacent to the kitchen and the bathroom with bathtub. The internal staircase leads to the second floor, where there is a bathroom and four large, bright rooms with panoramic views of the surrounding hills and the sea. The one-story layout, very bright and welcoming with breathtaking views, consists of a large open space where we find a bedroom with two double beds separated by a fabric curtain, the dining room and the bathroom. The property is still rented in summer 2025, so the purchase contract can be notarized from the end of summer 2025.

### Details of amenities

Pool 1.5 mt deep size (3.80 x 10) purified with salt.