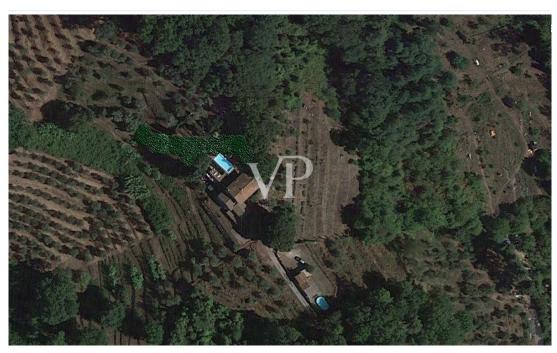

### A first impression

From Galileo Galilei International Airport in Pisa, take the highway towards Viareggio, passing the village of Stiava and following the signs for Montemagno, uphill for a few kilometers through well-tended woods and olive groves until you reach the ridge on which the property complex for sale is located. The property consists of a two-storey villa with adjoining outbuilding, swimming pool and a large panoramic terrace with sea views, surrounded by a well-tended garden. After parking the car under a majestic, centuries-old holm oak, we notice a small wooden house built among the branches. Curiosity gets the better of us and we can only climb the steep stairs to venture inside, where we find a small refuge ideal for meditation. From the window we can admire a landscape of rare beauty and see the sea in the distance behind the hills. From the parking lot on the property, you enter the garden, which is enclosed and protected by a wrought iron fence. A paved path with fragrant ornamental plants connects us to the large solar paving that surrounds the swimming pool, which is overlooked by the villa and the outbuilding and is also a connecting element to the buildings and the romantic panoramic terrace with sea views. The buildings were built following the slope of the land towards the valley; the annex is in an elevated position of about one meter above the level of the solar pavement, while the first floor of the villa is about minus three meters away from it and is accessed via an external staircase. The villa consists of two levels, on the first floor there is a large living room with fireplace, from which you enter the dining room, which is adjacent to the kitchen and the bathroom with bathtub. The internal staircase leads to the second floor, where there is a bathroom and four large, bright rooms with panoramic views of the surrounding hills and the sea. The one-story layout, very bright and welcoming with breathtaking views, consists of a large open space where we find a bedroom with two double beds separated by a fabric curtain, the dining room and the bathroom. The property is still rented in summer 2025, so the purchase contract can be notarized from the end of summer 2025.