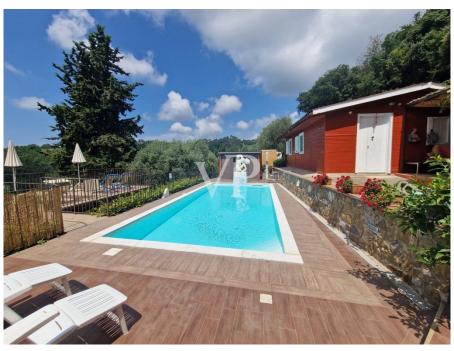

### A first impression

From Galileo Galilei International Airport in Pisa, take the highway towards Viareggio, passing the village of Stiava and following the signs for Montemagno, uphill for a few kilometers through well-tended woods and olive groves until you reach the ridge on which the property complex for sale is located. The property consists of a two-storey villa with adjoining outbuilding, swimming pool and a large panoramic terrace with sea views, surrounded by a well-tended garden. After parking the car under a majestic, centuries-old holm oak, we notice a small wooden house built among the branches. Curiosity gets the better of us and we can only climb the steep stairs to venture inside, where we find a small refuge ideal for meditation. From the window we can admire a landscape of rare beauty and see the sea in the distance behind the hills. From the parking lot on the property, you enter the garden, which is enclosed and protected by a wrought iron fence. A paved path with fragrant ornamental plants connects us to the large solar paving that surrounds the swimming pool, which is overlooked by the villa and the outbuilding and is also a connecting element to the buildings and the romantic panoramic terrace with sea views. The buildings were built following the slope of the land towards the valley; the annex is in an elevated position of about one meter above the level of the solar pavement, while the first floor of the villa is about minus three meters away from it and is accessed via an external staircase. The villa consists of two levels, on the first floor there is a large living room with fireplace, from which you enter the dining room, which is adjacent to the kitchen and the bathroom with bathtub. The internal staircase leads to the second floor, where there is a bathroom and four large, bright rooms with panoramic views of the surrounding hills and the sea. The one-story layout, very bright and welcoming with breathtaking views, consists of a large open space where we find a bedroom with two double beds separated by a fabric curtain, the dining room and the bathroom. The property is still rented in summer 2025, so the purchase contract can be notarized from the end of summer 2025.

### Details of amenities

Pool 1.5 mt deep size (3.80 x 10) purified with salt.