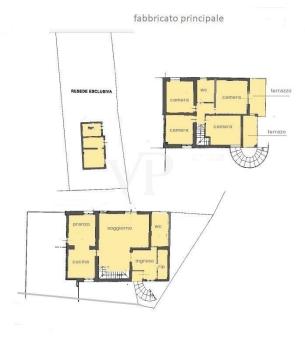

### A first impression

From Galileo Galilei International Airport in Pisa, take the highway towards Viareggio, passing the village of Stiava and following the signs for Montemagno, uphill for a few kilometers through well-tended woods and olive groves until you reach the ridge on which the property complex for sale is located. The property consists of a two-storey villa with adjoining outbuilding, swimming pool and a large panoramic terrace with sea views, surrounded by a well-tended garden. After parking the car under a majestic, centuries-old holm oak, we notice a small wooden house built among the branches. Curiosity gets the better of us and we can only climb the steep stairs to venture inside, where we find a small refuge ideal for meditation. From the window we can admire a landscape of rare beauty and see the sea in the distance behind the hills. From the parking lot on the property, you enter the garden, which is enclosed and protected by a wrought iron fence. A paved path with fragrant ornamental plants connects us to the large solar paving that surrounds the swimming pool, which is overlooked by the villa and the outbuilding and is also a connecting element to the buildings and the romantic panoramic terrace with sea views. The buildings were built following the slope of the land towards the valley; the annex is in an elevated position of about one meter above the level of the solar pavement, while the first floor of the villa is about minus three meters away from it and is accessed via an external staircase. The villa consists of two levels, on the first floor there is a large living room with fireplace, from which you enter the dining room, which is adjacent to the kitchen and the bathroom with bathtub. The internal staircase leads to the second floor, where there is a bathroom and four large, bright rooms with panoramic views of the surrounding hills and the sea. The one-story layout, very bright and welcoming with breathtaking views, consists of a large open space where we find a bedroom with two double beds separated by a fabric curtain, the dining room and the bathroom. The property is still rented in summer 2025, so the purchase contract can be notarized from the end of summer 2025.