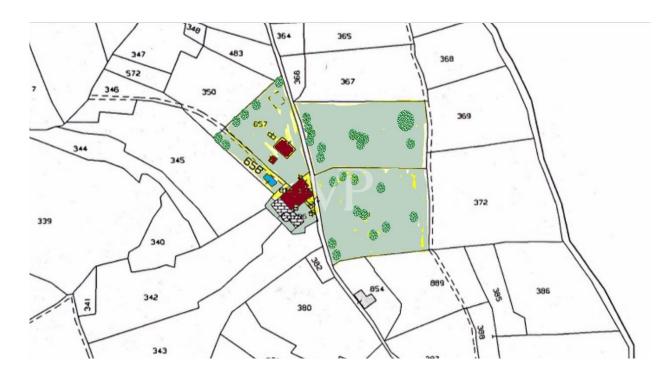

### A first impression

From Galileo Galilei International Airport in Pisa, take the highway towards Viareggio, passing the village of Stiava and following the signs for Montemagno, uphill for a few kilometers through well-tended woods and olive groves until you reach the ridge on which the property complex for sale is located. The property consists of a two-storey villa with adjoining outbuilding, swimming pool and a large panoramic terrace with sea views, surrounded by a well-tended garden. After parking the car under a majestic, centuries-old holm oak, we notice a small wooden house built among the branches. Curiosity gets the better of us and we can only climb the steep stairs to venture inside, where we find a small refuge ideal for meditation. From the window we can admire a landscape of rare beauty and see the sea in the distance behind the hills. From the parking lot on the property, you enter the garden, which is enclosed and protected by a wrought iron fence. A paved path with fragrant ornamental plants connects us to the large solar paving that surrounds the swimming pool, which is overlooked by the villa and the outbuilding and is also a connecting element to the buildings and the romantic panoramic terrace with sea views. The buildings were built following the slope of the land towards the valley; the annex is in an elevated position of about one meter above the level of the solar pavement, while the first floor of the villa is about minus three meters away from it and is accessed via an external staircase. The villa consists of two levels, on the first floor there is a large living room with fireplace, from which you enter the dining room, which is adjacent to the kitchen and the bathroom with bathtub. The internal staircase leads to the second floor, where there is a bathroom and four large, bright rooms with panoramic views of the surrounding hills and the sea. The one-story layout, very bright and welcoming with breathtaking views, consists of a large open space where we find a bedroom with two double beds separated by a fabric curtain, the dining room and the bathroom. The property is still rented in summer 2025, so the purchase contract can be notarized from the end of summer 2025.