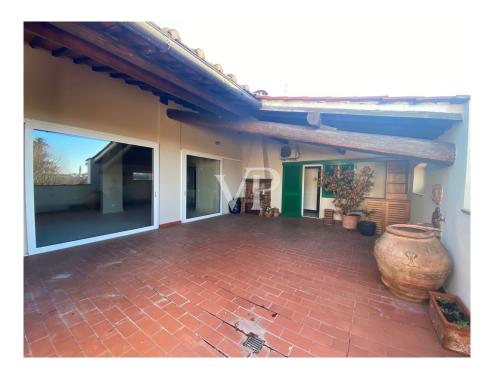

### A first impression

Elegance and Comfort in the Heart of Florence We offer for rent an exclusive penthouse in the historic center of Florence, with breathtaking views of the Duomo. This prestigious property, ideal for those seeking the ultimate in sophistication, offers generous and bright spaces: four bedrooms, perfect for families or professionals, a large living room and a kitchen customized according to a modern style. The livable terrace represents the real pride of the property, a unique place to relax or entertain guests, surrounded by the beauty of the Florentine panorama. The apartment, unfurnished, is located in an early 20th century building with elevator and has a convenient parking space, a rare privilege in the heart of the city. Request: €6,500 per month. Don't miss this unique opportunity to experience Florence from above, in style and comfort. Contact us now for more information and to schedule a visit!

### **Details of amenities**

- Penthouse
- Elevator
- Terrace
- Air conditioning