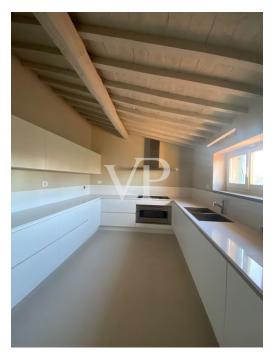

### A first impression

Elegance and Comfort in the Heart of Florence We offer for rent an exclusive penthouse in the historic center of Florence, with breathtaking views of the Duomo. This prestigious property, ideal for those seeking the ultimate in sophistication, offers generous and bright spaces: four bedrooms, perfect for families or professionals, a large living room and a kitchen customized according to a modern style. The livable terrace represents the real pride of the property, a unique place to relax or entertain guests, surrounded by the beauty of the Florentine panorama. The apartment, unfurnished, is located in an early 20th century building with elevator and has a convenient parking space, a rare privilege in the heart of the city. Request: €6,500 per month. Don't miss this unique opportunity to experience Florence from above, in style and comfort. Contact us now for more information and to schedule a visit!

### **Details of amenities**

- Penthouse
- Elevator
- Terrace
- Air conditioning