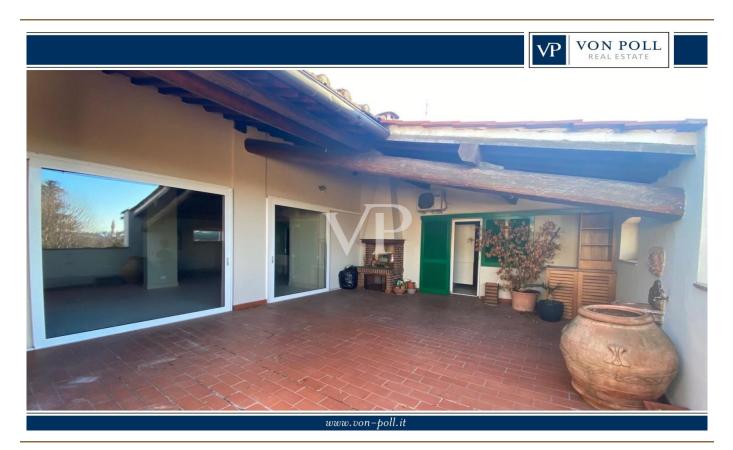

### A first impression

Elegance and Comfort in the Heart of Florence We offer for rent an exclusive penthouse in the historic center of Florence, with breathtaking views of the Duomo. This prestigious property, ideal for those seeking the ultimate in sophistication, offers generous and bright spaces: four bedrooms, perfect for families or professionals, a large living room and a kitchen customized according to a modern style. The livable terrace represents the real pride of the property, a unique place to relax or entertain guests, surrounded by the beauty of the Florentine panorama. The apartment, unfurnished, is located in an early 20th century building with elevator and has a convenient parking space, a rare privilege in the heart of the city. Request: €6,500 per month. Don't miss this unique opportunity to experience Florence from above, in style and comfort. Contact us now for more information and to schedule a visit!

### **Details of amenities**

- Penthouse
- Elevator
- Terrace
- Air conditioning