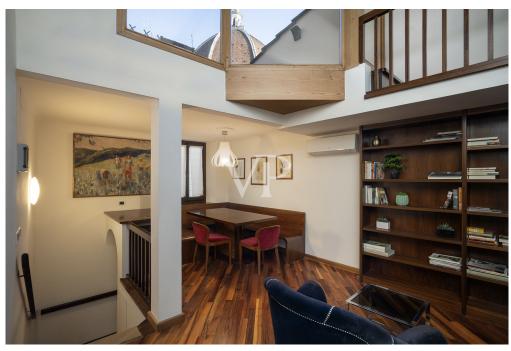

#### A first impression

Located in the historic heart of Florence, just a few steps from the Duomo, this apartment offers a unique and privileged location. In a charming historic building, this charming apartment is on two levels connected by an elegant wooden staircase. On the main floor, a bright living room receives guests in a warm and welcoming environment. The kitchen, designed to optimize space, is fully equipped. The first bedroom offers a serene and relaxing atmosphere with a spacious closet. The bathroom, finished with fine materials, is an oasis of relaxation: equipped with a spacious walk-in shower, it presents itself as an ideal place to indulge in moments of well-being. On the upper floor is the second bedroom. With natural light thanks to high windows and exposed wooden beams, it is a bright and warm room, while the property's strategic location ensures total privacy. This is complemented by a panoramic terrace, ideal for relaxing while admiring the breathtaking view of Brunelleschi's Dome and Giotto's Bell Tower. A magical atmosphere that leaves you breathless. Excellent investment opportunity for short rentals, already provided with CIN.