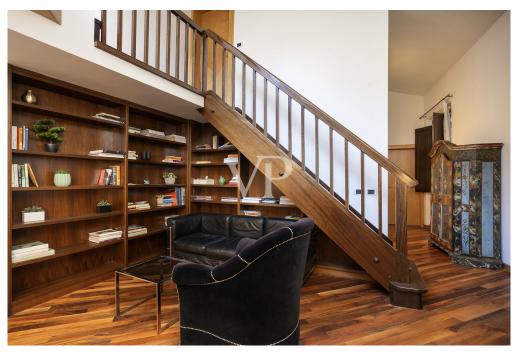

#### A first impression

Located in the historic heart of Florence, just a few steps from the Duomo, this apartment offers a unique and privileged location. In a charming historic building, this charming apartment is on two levels connected by an elegant wooden staircase. On the main floor, a bright living room receives guests in a warm and welcoming environment. The kitchen, designed to optimize space, is fully equipped. The first bedroom offers a serene and relaxing atmosphere with a spacious closet. The bathroom, finished with fine materials, is an oasis of relaxation: equipped with a spacious walk-in shower, it presents itself as an ideal place to indulge in moments of well-being. On the upper floor is the second bedroom. With natural light thanks to high windows and exposed wooden beams, it is a bright and warm room, while the property's strategic location ensures total privacy. This is complemented by a panoramic terrace, ideal for relaxing while admiring the breathtaking view of Brunelleschi's Dome and Giotto's Bell Tower. A magical atmosphere that leaves you breathless. Excellent investment opportunity for short rentals, already provided with CIN.