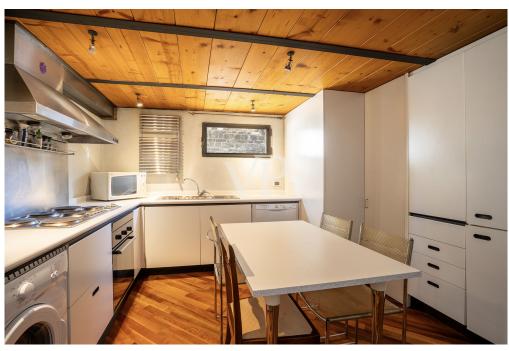

#### A first impression

Located in the historic heart of Florence, just a few steps from the Duomo, this apartment offers a unique and privileged location. In a charming historic building, this charming apartment is on two levels connected by an elegant wooden staircase. On the main floor, a bright living room receives guests in a warm and welcoming environment. The kitchen, designed to optimize space, is fully equipped. The first bedroom offers a serene and relaxing atmosphere with a spacious closet. The bathroom, finished with fine materials, is an oasis of relaxation: equipped with a spacious walk-in shower, it presents itself as an ideal place to indulge in moments of well-being. On the upper floor is the second bedroom. With natural light thanks to high windows and exposed wooden beams, it is a bright and warm room, while the property's strategic location ensures total privacy. This is complemented by a panoramic terrace, ideal for relaxing while admiring the breathtaking view of Brunelleschi's Dome and Giotto's Bell Tower. A magical atmosphere that leaves you breathless. Excellent investment opportunity for short rentals, already provided with CIN.