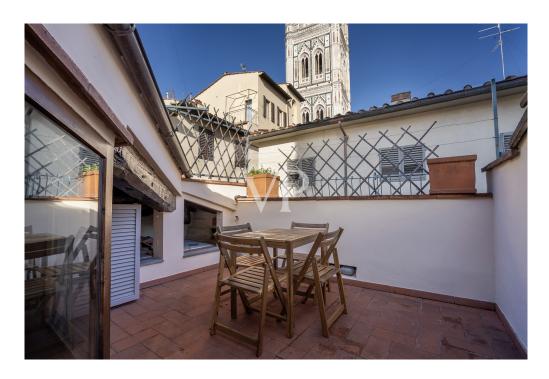

#### A first impression

Located in the historic heart of Florence, just a few steps from the Duomo, this apartment offers a unique and privileged location. In a charming historic building, this charming apartment is on two levels connected by an elegant wooden staircase. On the main floor, a bright living room receives guests in a warm and welcoming environment. The kitchen, designed to optimize space, is fully equipped. The first bedroom offers a serene and relaxing atmosphere with a spacious closet. The bathroom, finished with fine materials, is an oasis of relaxation: equipped with a spacious walk-in shower, it presents itself as an ideal place to indulge in moments of well-being. On the upper floor is the second bedroom. With natural light thanks to high windows and exposed wooden beams, it is a bright and warm room, while the property's strategic location ensures total privacy. This is complemented by a panoramic terrace, ideal for relaxing while admiring the breathtaking view of Brunelleschi's Dome and Giotto's Bell Tower. A magical atmosphere that leaves you breathless. Excellent investment opportunity for short rentals, already provided with CIN.