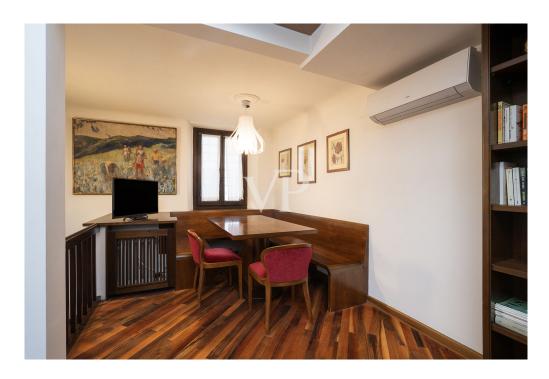

#### A first impression

Located in the historic heart of Florence, just a few steps from the Duomo, this apartment offers a unique and privileged location. In a charming historic building, this charming apartment is on two levels connected by an elegant wooden staircase. On the main floor, a bright living room receives guests in a warm and welcoming environment. The kitchen, designed to optimize space, is fully equipped. The first bedroom offers a serene and relaxing atmosphere with a spacious closet. The bathroom, finished with fine materials, is an oasis of relaxation: equipped with a spacious walk-in shower, it presents itself as an ideal place to indulge in moments of well-being. On the upper floor is the second bedroom. With natural light thanks to high windows and exposed wooden beams, it is a bright and warm room, while the property's strategic location ensures total privacy. This is complemented by a panoramic terrace, ideal for relaxing while admiring the breathtaking view of Brunelleschi's Dome and Giotto's Bell Tower. A magical atmosphere that leaves you breathless. Excellent investment opportunity for short rentals, already provided with CIN.