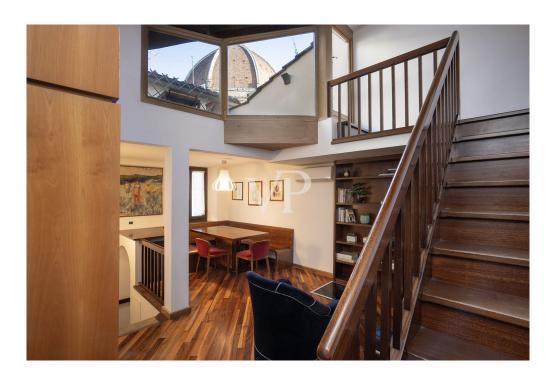

#### A first impression

Located in the historic heart of Florence, just a few steps from the Duomo, this apartment offers a unique and privileged location. In a charming historic building, this charming apartment is on two levels connected by an elegant wooden staircase. On the main floor, a bright living room receives guests in a warm and welcoming environment. The kitchen, designed to optimize space, is fully equipped. The first bedroom offers a serene and relaxing atmosphere with a spacious closet. The bathroom, finished with fine materials, is an oasis of relaxation: equipped with a spacious walk-in shower, it presents itself as an ideal place to indulge in moments of well-being. On the upper floor is the second bedroom. With natural light thanks to high windows and exposed wooden beams, it is a bright and warm room, while the property's strategic location ensures total privacy. This is complemented by a panoramic terrace, ideal for relaxing while admiring the breathtaking view of Brunelleschi's Dome and Giotto's Bell Tower. A magical atmosphere that leaves you breathless. Excellent investment opportunity for short rentals, already provided with CIN.