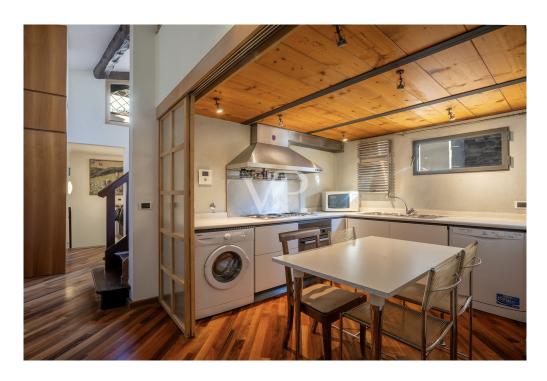

#### A first impression

Located in the historic heart of Florence, just a few steps from the Duomo, this apartment offers a unique and privileged location. In a charming historic building, this charming apartment is on two levels connected by an elegant wooden staircase. On the main floor, a bright living room receives guests in a warm and welcoming environment. The kitchen, designed to optimize space, is fully equipped. The first bedroom offers a serene and relaxing atmosphere with a spacious closet. The bathroom, finished with fine materials, is an oasis of relaxation: equipped with a spacious walk-in shower, it presents itself as an ideal place to indulge in moments of well-being. On the upper floor is the second bedroom. With natural light thanks to high windows and exposed wooden beams, it is a bright and warm room, while the property's strategic location ensures total privacy. This is complemented by a panoramic terrace, ideal for relaxing while admiring the breathtaking view of Brunelleschi's Dome and Giotto's Bell Tower. A magical atmosphere that leaves you breathless. Excellent investment opportunity for short rentals, already provided with CIN.