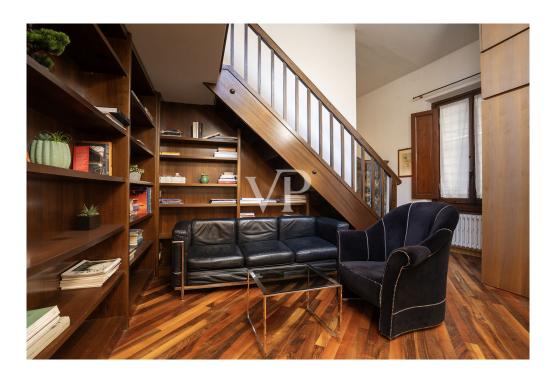

#### A first impression

Located in the historic heart of Florence, just a few steps from the Duomo, this apartment offers a unique and privileged location. In a charming historic building, this charming apartment is on two levels connected by an elegant wooden staircase. On the main floor, a bright living room receives guests in a warm and welcoming environment. The kitchen, designed to optimize space, is fully equipped. The first bedroom offers a serene and relaxing atmosphere with a spacious closet. The bathroom, finished with fine materials, is an oasis of relaxation: equipped with a spacious walk-in shower, it presents itself as an ideal place to indulge in moments of well-being. On the upper floor is the second bedroom. With natural light thanks to high windows and exposed wooden beams, it is a bright and warm room, while the property's strategic location ensures total privacy. This is complemented by a panoramic terrace, ideal for relaxing while admiring the breathtaking view of Brunelleschi's Dome and Giotto's Bell Tower. A magical atmosphere that leaves you breathless. Excellent investment opportunity for short rentals, already provided with CIN.