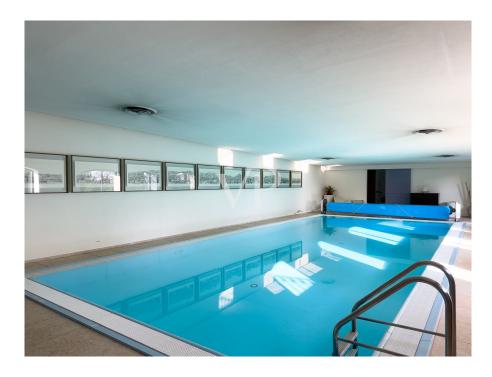

#### A first impression

"Erba rises in staggered stages on an open hill, and with all the villas and terricciuole that crown it, it almost renders the image of a mountain town. Western Brianza has no land more playful than this, nor richer in gracious villas." (Cesare Cantù, historian and man of letters late 19th century) Timeless elegance in the Lake Como area: Historic villa with private park. Nestled in the lush greenery of a quiet and privileged location, this historic villa situated between the lakes of Pusiano and Alserio, not far from Como and Lecco, represents the essence of luxury and refinement. Originating in the 1700s, the elegant residence has been carefully restored to combine the timeless charm of tradition with modern comfort and technology, offering a unique living experience. A true architectural masterpiece with exquisite details. With a total area of more than 1,140 m² distributed on four levels, the villa is distinguished by its spacious and bright spaces, floors made of fine materials, and finishes of the highest level. Every detail has been designed to enhance the architectural beauty and create an atmosphere of sophisticated elegance. The 345-m<sup>2</sup> ground floor welcomes guests with an impressive and refined living area, perfect for exclusive receptions or relaxing family moments. The second floor, with its 372 m<sup>2</sup>, houses master suites and independent apartments, offering maximum privacy and comfort for each family member or guest. On the second floor, measuring 195 m<sup>2</sup>, additional living spaces allow for customization, while the basement, measuring 230 m<sup>2</sup>, is dedicated to services and relaxation, with functional service rooms and a large wellness area. Tailor-made luxury and comfort. One of the most outstanding features of this property is the indoor swimming pool, a wellness oasis complete with changing rooms and sauna, ideal for relaxing in total privacy all year round. The internal elevator easily connects all levels, ensuring convenience and accessibility. The villa offers a total of 24 rooms, as well as 11 bathrooms and 16 utility rooms, providing space and functionality for uncompromising daily living. The independent apartments within the property are ideal for guests or service personnel, without sacrificing comfort and discretion. A dreamy private park Surrounded by a private park of 5,000 m<sup>2</sup>, the villa provides a natural setting of extraordinary beauty. The masterfully landscaped garden offers quiet corners and areas perfect for outdoor events, cocktails or simply enjoying the serenity of the surrounding nature. Exclusive location Located in one of the most prestigious areas of the Como area, the villa enjoys a historic location, evocative of the Battle of Tassera in 1160, quiet and surrounded by greenery but at the same time close to the main services. The unique combination of privacy, prestige and accessibility makes this property an ideal investment for those who want to live in an exclusive setting without sacrificing convenience. A timeless dwelling This villa represents a once-in-a-lifetime opportunity for those seeking a luxury residence with unique charm. With its combination

#### Details of amenities

Indoor swimming pool,
Spa and solarium
Lemon house
Elevator
Alarm with video surveillance
Centralized wiring networks, tv, sat, wifi
Laundry room, ironing room, fully equipped
Antique washhouse with spring water
Fireplaces with period inserts
Wine tasting cellar