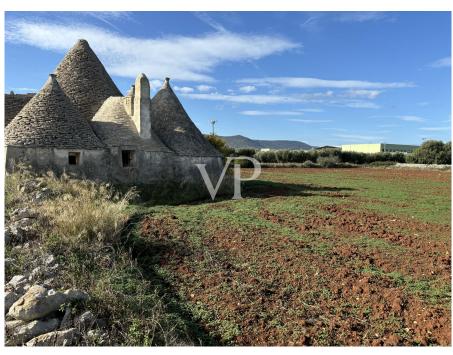

### A first impression

For sale group of characteristic trulli, with a two-room stone farmhouse totaling 220 sq m. The group of trulli (14 cones) and the two stone rooms are located above an agricultural land of 30,000.00 sq m with 7 ancient olive trees. The structures of the cones are in perfect condition, but the interiors need total renovation. Having never been inhabited nor renovated in the past years, the trulli retain their typicality. The whole set of trulli, stone rooms, a total of 220 sq. m. of coverage and the agricultural land of 30,000.00 sq. m., are sold in the state they are in.