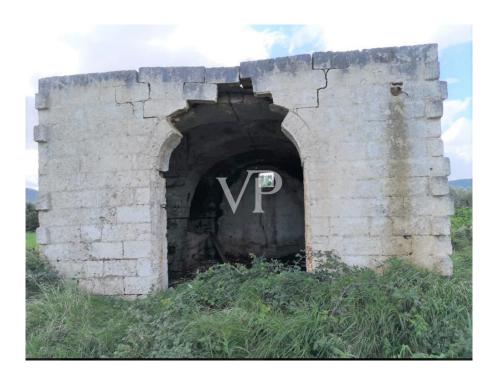

### A first impression

For sale group of characteristic trulli, with a two-room stone farmhouse totaling 220 sq m. The group of trulli (14 cones) and the two stone rooms are located above an agricultural land of 30,000.00 sq m with 7 ancient olive trees. The structures of the cones are in perfect condition, but the interiors need total renovation. Having never been inhabited nor renovated in the past years, the trulli retain their typicality. The whole set of trulli, stone rooms, a total of 220 sq. m. of coverage and the agricultural land of 30,000.00 sq. m., are sold in the state they are in.