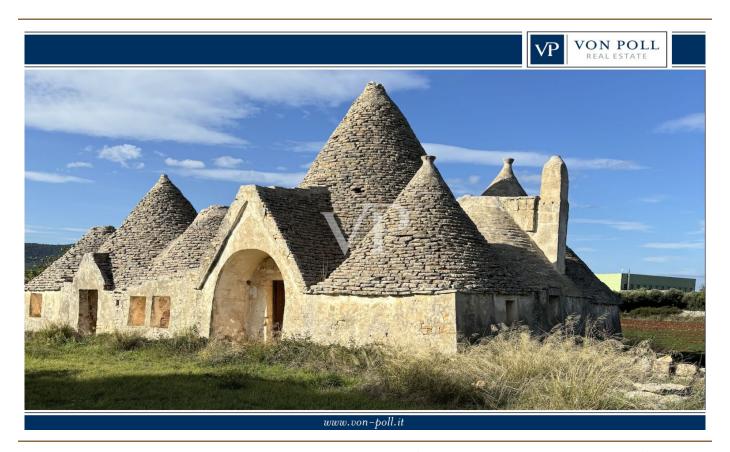

### A first impression

For sale group of characteristic trulli, with a two-room stone farmhouse totaling 220 sq m. The group of trulli (14 cones) and the two stone rooms are located above an agricultural land of 30,000.00 sq m with 7 ancient olive trees. The structures of the cones are in perfect condition, but the interiors need total renovation. Having never been inhabited nor renovated in the past years, the trulli retain their typicality. The whole set of trulli, stone rooms, a total of 220 sq. m. of coverage and the agricultural land of 30,000.00 sq. m., are sold in the state they are in.