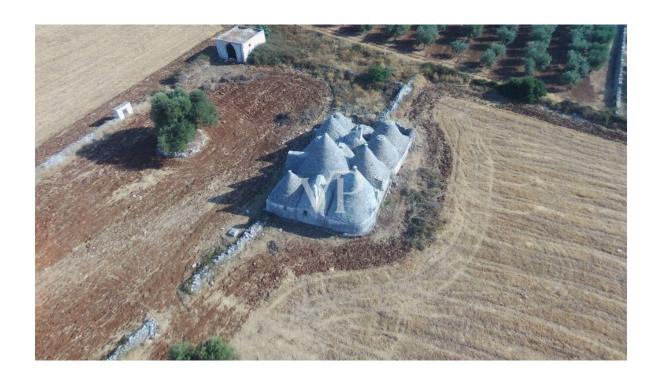

### A first impression

For sale group of characteristic trulli, with a two-room stone farmhouse totaling 220 sq m. The group of trulli (14 cones) and the two stone rooms are located above an agricultural land of 30,000.00 sq m with 7 ancient olive trees. The structures of the cones are in perfect condition, but the interiors need total renovation. Having never been inhabited nor renovated in the past years, the trulli retain their typicality. The whole set of trulli, stone rooms, a total of 220 sq. m. of coverage and the agricultural land of 30,000.00 sq. m., are sold in the state they are in.