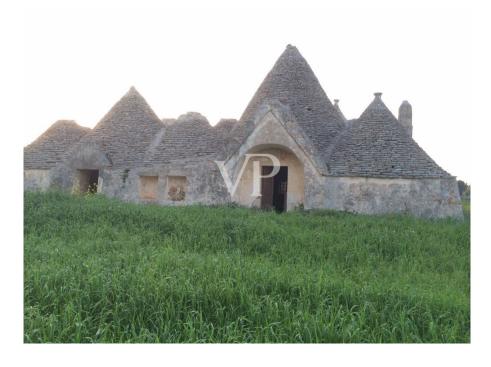

### A first impression

For sale group of characteristic trulli, with a two-room stone farmhouse totaling 220 sq m. The group of trulli (14 cones) and the two stone rooms are located above an agricultural land of 30,000.00 sq m with 7 ancient olive trees. The structures of the cones are in perfect condition, but the interiors need total renovation. Having never been inhabited nor renovated in the past years, the trulli retain their typicality. The whole set of trulli, stone rooms, a total of 220 sq. m. of coverage and the agricultural land of 30,000.00 sq. m., are sold in the state they are in.