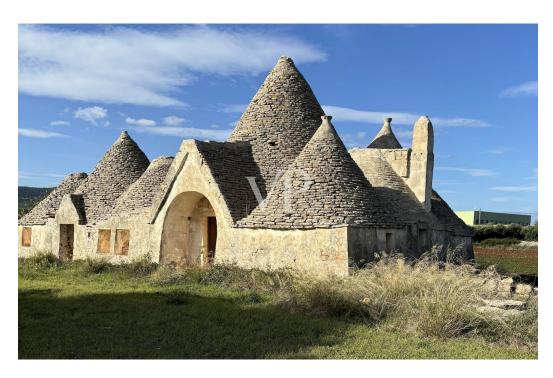

### A first impression

For sale group of characteristic trulli, with a two-room stone farmhouse totaling 220 sq m. The group of trulli (14 cones) and the two stone rooms are located above an agricultural land of 30,000.00 sq m with 7 ancient olive trees. The structures of the cones are in perfect condition, but the interiors need total renovation. Having never been inhabited nor renovated in the past years, the trulli retain their typicality. The whole set of trulli, stone rooms, a total of 220 sq. m. of coverage and the agricultural land of 30,000.00 sq. m., are sold in the state they are in.