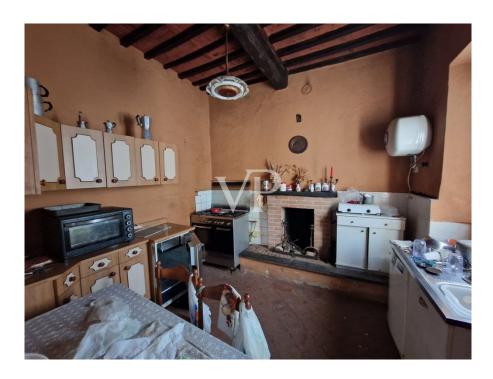

#### A first impression

From the town of Camaiore, which is only 35 km from the International Airport Galileo Galilei of Pisa, driving east along the provincial road we reach a junction from which starts a paved farm road that climbs for about 1.5 km, through olive groves and welltended vineyards, until we reach the entrance of the property, which until a few years ago was the heart of a small olive oil production company. In fact, we find within the agricultural plot of about four hectares the farmhouse with the cellars on the ground floor, with an adjacent building used as a processing workshop, the barn, and a small brick building for drying chestnuts, all surrounded by a terraced olive grove bordered to the south by a dense forest of tall trees. Description of the buildings: 1 Main building of 288 sq. m. The main building to be restored, located in a panoramic area dominating the valley, whose layout is reminiscent of the nineteenth-century Tuscan villa, with a square plan, characterized by important central entrance from which one reaches the dining room with marble fireplace, the kitchen, the staircase connecting with the upper floors, the cellar where oil, wine and other foods were stored. From the outside, on the other hand, one reaches the second cellar, the storeroom and the wood-burning oven for baking bread. Going up the staircase we reach the second floor consisting of six large bedrooms and a bathroom, while on the second and last floor we find attic rooms. The structure is masonry with terracotta floors, ceiling and roof in exposed beams, rafters and bricks, original interior and exterior wooden fixtures, heating with fireplace and wood stove. 2 Two-story former workshop building of 85 sq. m. 3 Former barn building on three floors of 173 sq m. 4 small outbuilding for use as storage room 5 small ex-metal building