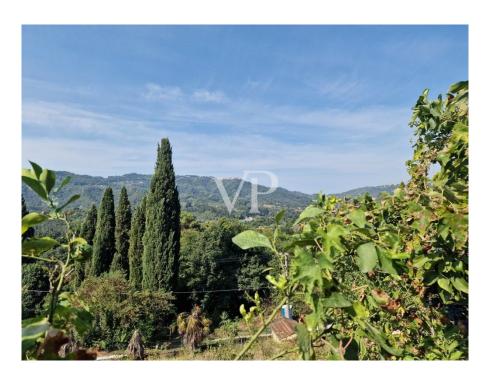

#### A first impression

From the town of Camaiore, which is only 35 km from the International Airport Galileo Galilei of Pisa, driving east along the provincial road we reach a junction from which starts a paved farm road that climbs for about 1.5 km, through olive groves and welltended vineyards, until we reach the entrance of the property, which until a few years ago was the heart of a small olive oil production company. In fact, we find within the agricultural plot of about four hectares the farmhouse with the cellars on the ground floor, with an adjacent building used as a processing workshop, the barn, and a small brick building for drying chestnuts, all surrounded by a terraced olive grove bordered to the south by a dense forest of tall trees. Description of the buildings: 1 Main building of 288 sq. m. The main building to be restored, located in a panoramic area dominating the valley, whose layout is reminiscent of the nineteenth-century Tuscan villa, with a square plan, characterized by important central entrance from which one reaches the dining room with marble fireplace, the kitchen, the staircase connecting with the upper floors, the cellar where oil, wine and other foods were stored. From the outside, on the other hand, one reaches the second cellar, the storeroom and the wood-burning oven for baking bread. Going up the staircase we reach the second floor consisting of six large bedrooms and a bathroom, while on the second and last floor we find attic rooms. The structure is masonry with terracotta floors, ceiling and roof in exposed beams, rafters and bricks, original interior and exterior wooden fixtures, heating with fireplace and wood stove. 2 Two-story former workshop building of 85 sq. m. 3 Former barn building on three floors of 173 sq m. 4 small outbuilding for use as storage room 5 small ex-metal building