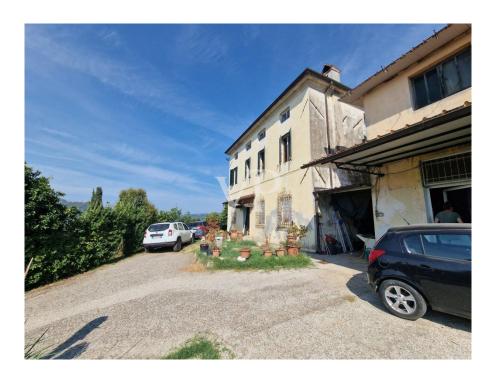

#### A first impression

From the town of Camaiore, which is only 35 km from the International Airport Galileo Galilei of Pisa, driving east along the provincial road we reach a junction from which starts a paved farm road that climbs for about 1.5 km, through olive groves and welltended vineyards, until we reach the entrance of the property, which until a few years ago was the heart of a small olive oil production company. In fact, we find within the agricultural plot of about four hectares the farmhouse with the cellars on the ground floor, with an adjacent building used as a processing workshop, the barn, and a small brick building for drying chestnuts, all surrounded by a terraced olive grove bordered to the south by a dense forest of tall trees. Description of the buildings: 1 Main building of 288 sq. m. The main building to be restored, located in a panoramic area dominating the valley, whose layout is reminiscent of the nineteenth-century Tuscan villa, with a square plan, characterized by important central entrance from which one reaches the dining room with marble fireplace, the kitchen, the staircase connecting with the upper floors, the cellar where oil, wine and other foods were stored. From the outside, on the other hand, one reaches the second cellar, the storeroom and the wood-burning oven for baking bread. Going up the staircase we reach the second floor consisting of six large bedrooms and a bathroom, while on the second and last floor we find attic rooms. The structure is masonry with terracotta floors, ceiling and roof in exposed beams, rafters and bricks, original interior and exterior wooden fixtures, heating with fireplace and wood stove. 2 Two-story former workshop building of 85 sq. m. 3 Former barn building on three floors of 173 sq m. 4 small outbuilding for use as storage room 5 small ex-metal building