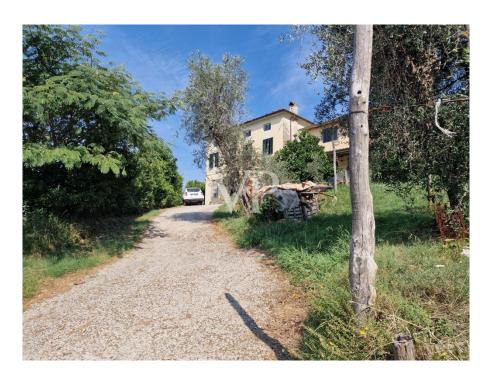

#### A first impression

From the town of Camaiore, which is only 35 km from the International Airport Galileo Galilei of Pisa, driving east along the provincial road we reach a junction from which starts a paved farm road that climbs for about 1.5 km, through olive groves and welltended vineyards, until we reach the entrance of the property, which until a few years ago was the heart of a small olive oil production company. In fact, we find within the agricultural plot of about four hectares the farmhouse with the cellars on the ground floor, with an adjacent building used as a processing workshop, the barn, and a small brick building for drying chestnuts, all surrounded by a terraced olive grove bordered to the south by a dense forest of tall trees. Description of the buildings: 1 Main building of 288 sq. m. The main building to be restored, located in a panoramic area dominating the valley, whose layout is reminiscent of the nineteenth-century Tuscan villa, with a square plan, characterized by important central entrance from which one reaches the dining room with marble fireplace, the kitchen, the staircase connecting with the upper floors, the cellar where oil, wine and other foods were stored. From the outside, on the other hand, one reaches the second cellar, the storeroom and the wood-burning oven for baking bread. Going up the staircase we reach the second floor consisting of six large bedrooms and a bathroom, while on the second and last floor we find attic rooms. The structure is masonry with terracotta floors, ceiling and roof in exposed beams, rafters and bricks, original interior and exterior wooden fixtures, heating with fireplace and wood stove. 2 Two-story former workshop building of 85 sq. m. 3 Former barn building on three floors of 173 sq m. 4 small outbuilding for use as storage room 5 small ex-metal building