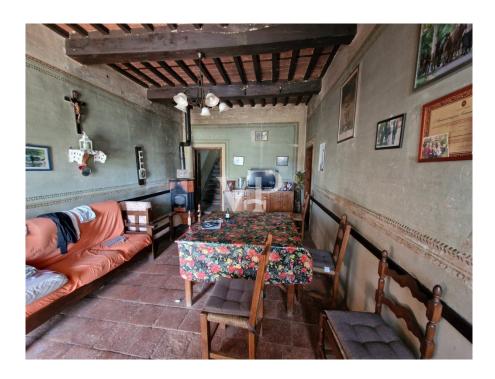

#### A first impression

From the town of Camaiore, which is only 35 km from the International Airport Galileo Galilei of Pisa, driving east along the provincial road we reach a junction from which starts a paved farm road that climbs for about 1.5 km, through olive groves and welltended vineyards, until we reach the entrance of the property, which until a few years ago was the heart of a small olive oil production company. In fact, we find within the agricultural plot of about four hectares the farmhouse with the cellars on the ground floor, with an adjacent building used as a processing workshop, the barn, and a small brick building for drying chestnuts, all surrounded by a terraced olive grove bordered to the south by a dense forest of tall trees. Description of the buildings: 1 Main building of 288 sq. m. The main building to be restored, located in a panoramic area dominating the valley, whose layout is reminiscent of the nineteenth-century Tuscan villa, with a square plan, characterized by important central entrance from which one reaches the dining room with marble fireplace, the kitchen, the staircase connecting with the upper floors, the cellar where oil, wine and other foods were stored. From the outside, on the other hand, one reaches the second cellar, the storeroom and the wood-burning oven for baking bread. Going up the staircase we reach the second floor consisting of six large bedrooms and a bathroom, while on the second and last floor we find attic rooms. The structure is masonry with terracotta floors, ceiling and roof in exposed beams, rafters and bricks, original interior and exterior wooden fixtures, heating with fireplace and wood stove. 2 Two-story former workshop building of 85 sq. m. 3 Former barn building on three floors of 173 sq m. 4 small outbuilding for use as storage room 5 small ex-metal building