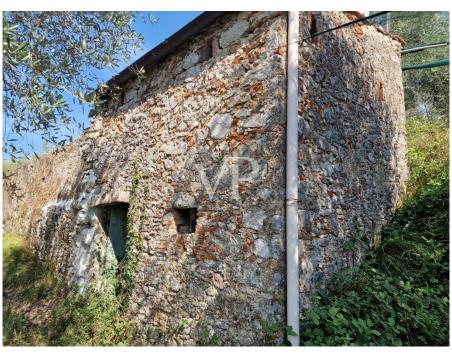

#### A first impression

From the town of Camaiore, which is only 35 km from the International Airport Galileo Galilei of Pisa, driving east along the provincial road we reach a junction from which starts a paved farm road that climbs for about 1.5 km, through olive groves and welltended vineyards, until we reach the entrance of the property, which until a few years ago was the heart of a small olive oil production company. In fact, we find within the agricultural plot of about four hectares the farmhouse with the cellars on the ground floor, with an adjacent building used as a processing workshop, the barn, and a small brick building for drying chestnuts, all surrounded by a terraced olive grove bordered to the south by a dense forest of tall trees. Description of the buildings: 1 Main building of 288 sq. m. The main building to be restored, located in a panoramic area dominating the valley, whose layout is reminiscent of the nineteenth-century Tuscan villa, with a square plan, characterized by important central entrance from which one reaches the dining room with marble fireplace, the kitchen, the staircase connecting with the upper floors, the cellar where oil, wine and other foods were stored. From the outside, on the other hand, one reaches the second cellar, the storeroom and the wood-burning oven for baking bread. Going up the staircase we reach the second floor consisting of six large bedrooms and a bathroom, while on the second and last floor we find attic rooms. The structure is masonry with terracotta floors, ceiling and roof in exposed beams, rafters and bricks, original interior and exterior wooden fixtures, heating with fireplace and wood stove. 2 Two-story former workshop building of 85 sq. m. 3 Former barn building on three floors of 173 sq m. 4 small outbuilding for use as storage room 5 small ex-metal building