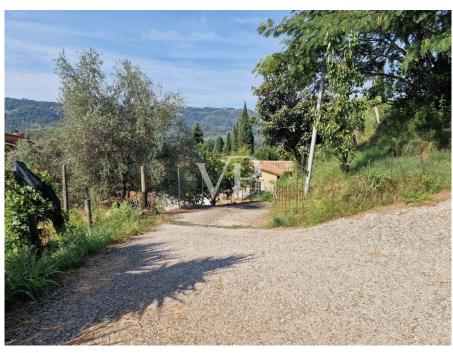

#### A first impression

From the town of Camaiore, which is only 35 km from the International Airport Galileo Galilei of Pisa, driving east along the provincial road we reach a junction from which starts a paved farm road that climbs for about 1.5 km, through olive groves and welltended vineyards, until we reach the entrance of the property, which until a few years ago was the heart of a small olive oil production company. In fact, we find within the agricultural plot of about four hectares the farmhouse with the cellars on the ground floor, with an adjacent building used as a processing workshop, the barn, and a small brick building for drying chestnuts, all surrounded by a terraced olive grove bordered to the south by a dense forest of tall trees. Description of the buildings: 1 Main building of 288 sq. m. The main building to be restored, located in a panoramic area dominating the valley, whose layout is reminiscent of the nineteenth-century Tuscan villa, with a square plan, characterized by important central entrance from which one reaches the dining room with marble fireplace, the kitchen, the staircase connecting with the upper floors, the cellar where oil, wine and other foods were stored. From the outside, on the other hand, one reaches the second cellar, the storeroom and the wood-burning oven for baking bread. Going up the staircase we reach the second floor consisting of six large bedrooms and a bathroom, while on the second and last floor we find attic rooms. The structure is masonry with terracotta floors, ceiling and roof in exposed beams, rafters and bricks, original interior and exterior wooden fixtures, heating with fireplace and wood stove. 2 Two-story former workshop building of 85 sq. m. 3 Former barn building on three floors of 173 sq m. 4 small outbuilding for use as storage room 5 small ex-metal building