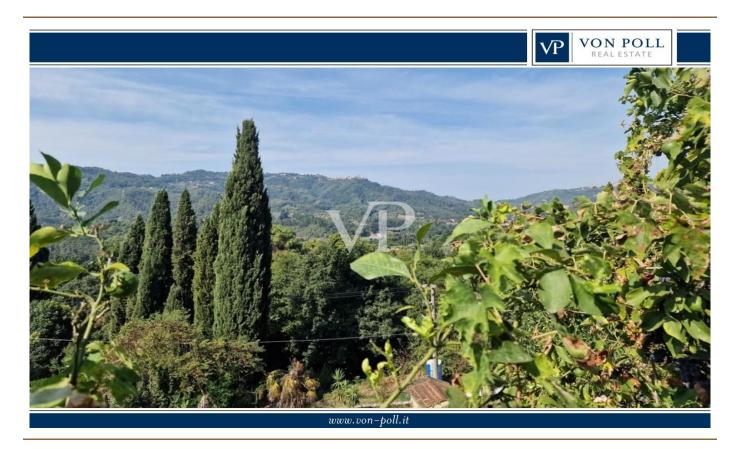

#### A first impression

From the town of Camaiore, which is only 35 km from the International Airport Galileo Galilei of Pisa, driving east along the provincial road we reach a junction from which starts a paved farm road that climbs for about 1.5 km, through olive groves and welltended vineyards, until we reach the entrance of the property, which until a few years ago was the heart of a small olive oil production company. In fact, we find within the agricultural plot of about four hectares the farmhouse with the cellars on the ground floor, with an adjacent building used as a processing workshop, the barn, and a small brick building for drying chestnuts, all surrounded by a terraced olive grove bordered to the south by a dense forest of tall trees. Description of the buildings: 1 Main building of 288 sq. m. The main building to be restored, located in a panoramic area dominating the valley, whose layout is reminiscent of the nineteenth-century Tuscan villa, with a square plan, characterized by important central entrance from which one reaches the dining room with marble fireplace, the kitchen, the staircase connecting with the upper floors, the cellar where oil, wine and other foods were stored. From the outside, on the other hand, one reaches the second cellar, the storeroom and the wood-burning oven for baking bread. Going up the staircase we reach the second floor consisting of six large bedrooms and a bathroom, while on the second and last floor we find attic rooms. The structure is masonry with terracotta floors, ceiling and roof in exposed beams, rafters and bricks, original interior and exterior wooden fixtures, heating with fireplace and wood stove. 2 Two-story former workshop building of 85 sq. m. 3 Former barn building on three floors of 173 sq m. 4 small outbuilding for use as storage room 5 small ex-metal building