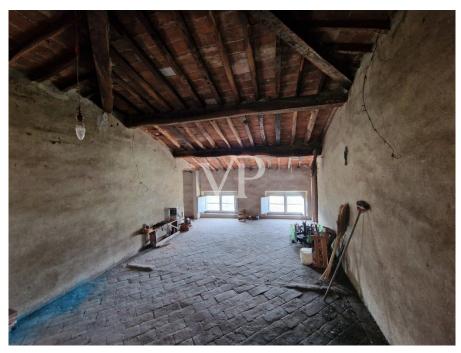

#### A first impression

From the town of Camaiore, which is only 35 km from the International Airport Galileo Galilei of Pisa, driving east along the provincial road we reach a junction from which starts a paved farm road that climbs for about 1.5 km, through olive groves and welltended vineyards, until we reach the entrance of the property, which until a few years ago was the heart of a small olive oil production company. In fact, we find within the agricultural plot of about four hectares the farmhouse with the cellars on the ground floor, with an adjacent building used as a processing workshop, the barn, and a small brick building for drying chestnuts, all surrounded by a terraced olive grove bordered to the south by a dense forest of tall trees. Description of the buildings: 1 Main building of 288 sq. m. The main building to be restored, located in a panoramic area dominating the valley, whose layout is reminiscent of the nineteenth-century Tuscan villa, with a square plan, characterized by important central entrance from which one reaches the dining room with marble fireplace, the kitchen, the staircase connecting with the upper floors, the cellar where oil, wine and other foods were stored. From the outside, on the other hand, one reaches the second cellar, the storeroom and the wood-burning oven for baking bread. Going up the staircase we reach the second floor consisting of six large bedrooms and a bathroom, while on the second and last floor we find attic rooms. The structure is masonry with terracotta floors, ceiling and roof in exposed beams, rafters and bricks, original interior and exterior wooden fixtures, heating with fireplace and wood stove. 2 Two-story former workshop building of 85 sq. m. 3 Former barn building on three floors of 173 sq m. 4 small outbuilding for use as storage room 5 small ex-metal building