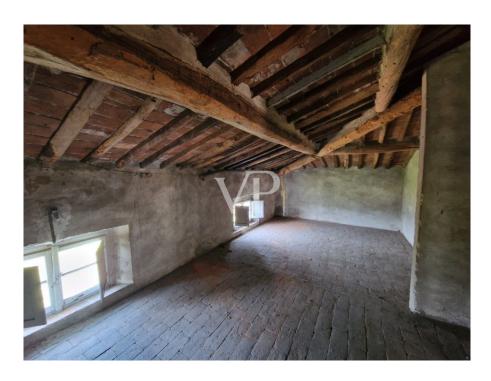

#### A first impression

From the town of Camaiore, which is only 35 km from the International Airport Galileo Galilei of Pisa, driving east along the provincial road we reach a junction from which starts a paved farm road that climbs for about 1.5 km, through olive groves and welltended vineyards, until we reach the entrance of the property, which until a few years ago was the heart of a small olive oil production company. In fact, we find within the agricultural plot of about four hectares the farmhouse with the cellars on the ground floor, with an adjacent building used as a processing workshop, the barn, and a small brick building for drying chestnuts, all surrounded by a terraced olive grove bordered to the south by a dense forest of tall trees. Description of the buildings: 1 Main building of 288 sq. m. The main building to be restored, located in a panoramic area dominating the valley, whose layout is reminiscent of the nineteenth-century Tuscan villa, with a square plan, characterized by important central entrance from which one reaches the dining room with marble fireplace, the kitchen, the staircase connecting with the upper floors, the cellar where oil, wine and other foods were stored. From the outside, on the other hand, one reaches the second cellar, the storeroom and the wood-burning oven for baking bread. Going up the staircase we reach the second floor consisting of six large bedrooms and a bathroom, while on the second and last floor we find attic rooms. The structure is masonry with terracotta floors, ceiling and roof in exposed beams, rafters and bricks, original interior and exterior wooden fixtures, heating with fireplace and wood stove. 2 Two-story former workshop building of 85 sq. m. 3 Former barn building on three floors of 173 sq m. 4 small outbuilding for use as storage room 5 small ex-metal building