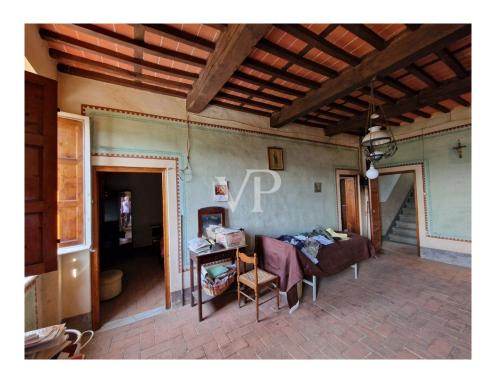

#### A first impression

From the town of Camaiore, which is only 35 km from the International Airport Galileo Galilei of Pisa, driving east along the provincial road we reach a junction from which starts a paved farm road that climbs for about 1.5 km, through olive groves and welltended vineyards, until we reach the entrance of the property, which until a few years ago was the heart of a small olive oil production company. In fact, we find within the agricultural plot of about four hectares the farmhouse with the cellars on the ground floor, with an adjacent building used as a processing workshop, the barn, and a small brick building for drying chestnuts, all surrounded by a terraced olive grove bordered to the south by a dense forest of tall trees. Description of the buildings: 1 Main building of 288 sq. m. The main building to be restored, located in a panoramic area dominating the valley, whose layout is reminiscent of the nineteenth-century Tuscan villa, with a square plan, characterized by important central entrance from which one reaches the dining room with marble fireplace, the kitchen, the staircase connecting with the upper floors, the cellar where oil, wine and other foods were stored. From the outside, on the other hand, one reaches the second cellar, the storeroom and the wood-burning oven for baking bread. Going up the staircase we reach the second floor consisting of six large bedrooms and a bathroom, while on the second and last floor we find attic rooms. The structure is masonry with terracotta floors, ceiling and roof in exposed beams, rafters and bricks, original interior and exterior wooden fixtures, heating with fireplace and wood stove. 2 Two-story former workshop building of 85 sq. m. 3 Former barn building on three floors of 173 sq m. 4 small outbuilding for use as storage room 5 small ex-metal building