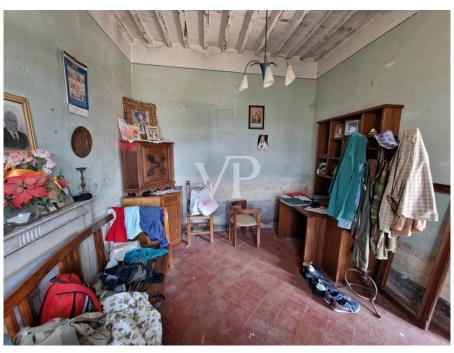

#### A first impression

From the town of Camaiore, which is only 35 km from the International Airport Galileo Galilei of Pisa, driving east along the provincial road we reach a junction from which starts a paved farm road that climbs for about 1.5 km, through olive groves and welltended vineyards, until we reach the entrance of the property, which until a few years ago was the heart of a small olive oil production company. In fact, we find within the agricultural plot of about four hectares the farmhouse with the cellars on the ground floor, with an adjacent building used as a processing workshop, the barn, and a small brick building for drying chestnuts, all surrounded by a terraced olive grove bordered to the south by a dense forest of tall trees. Description of the buildings: 1 Main building of 288 sq. m. The main building to be restored, located in a panoramic area dominating the valley, whose layout is reminiscent of the nineteenth-century Tuscan villa, with a square plan, characterized by important central entrance from which one reaches the dining room with marble fireplace, the kitchen, the staircase connecting with the upper floors, the cellar where oil, wine and other foods were stored. From the outside, on the other hand, one reaches the second cellar, the storeroom and the wood-burning oven for baking bread. Going up the staircase we reach the second floor consisting of six large bedrooms and a bathroom, while on the second and last floor we find attic rooms. The structure is masonry with terracotta floors, ceiling and roof in exposed beams, rafters and bricks, original interior and exterior wooden fixtures, heating with fireplace and wood stove. 2 Two-story former workshop building of 85 sq. m. 3 Former barn building on three floors of 173 sq m. 4 small outbuilding for use as storage room 5 small ex-metal building