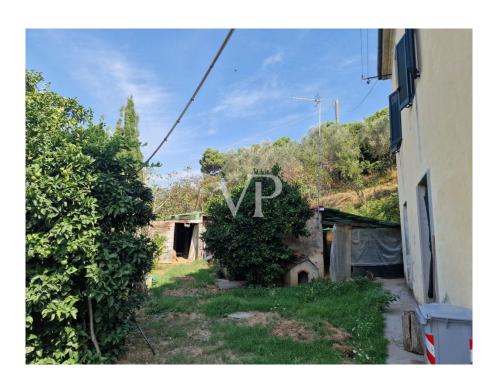

#### A first impression

From the town of Camaiore, which is only 35 km from the International Airport Galileo Galilei of Pisa, driving east along the provincial road we reach a junction from which starts a paved farm road that climbs for about 1.5 km, through olive groves and welltended vineyards, until we reach the entrance of the property, which until a few years ago was the heart of a small olive oil production company. In fact, we find within the agricultural plot of about four hectares the farmhouse with the cellars on the ground floor, with an adjacent building used as a processing workshop, the barn, and a small brick building for drying chestnuts, all surrounded by a terraced olive grove bordered to the south by a dense forest of tall trees. Description of the buildings: 1 Main building of 288 sq. m. The main building to be restored, located in a panoramic area dominating the valley, whose layout is reminiscent of the nineteenth-century Tuscan villa, with a square plan, characterized by important central entrance from which one reaches the dining room with marble fireplace, the kitchen, the staircase connecting with the upper floors, the cellar where oil, wine and other foods were stored. From the outside, on the other hand, one reaches the second cellar, the storeroom and the wood-burning oven for baking bread. Going up the staircase we reach the second floor consisting of six large bedrooms and a bathroom, while on the second and last floor we find attic rooms. The structure is masonry with terracotta floors, ceiling and roof in exposed beams, rafters and bricks, original interior and exterior wooden fixtures, heating with fireplace and wood stove. 2 Two-story former workshop building of 85 sq. m. 3 Former barn building on three floors of 173 sq m. 4 small outbuilding for use as storage room 5 small ex-metal building