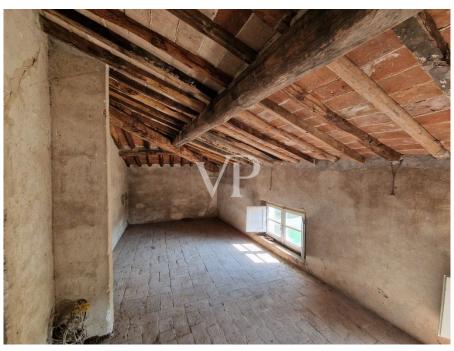

#### A first impression

From the town of Camaiore, which is only 35 km from the International Airport Galileo Galilei of Pisa, driving east along the provincial road we reach a junction from which starts a paved farm road that climbs for about 1.5 km, through olive groves and welltended vineyards, until we reach the entrance of the property, which until a few years ago was the heart of a small olive oil production company. In fact, we find within the agricultural plot of about four hectares the farmhouse with the cellars on the ground floor, with an adjacent building used as a processing workshop, the barn, and a small brick building for drying chestnuts, all surrounded by a terraced olive grove bordered to the south by a dense forest of tall trees. Description of the buildings: 1 Main building of 288 sq. m. The main building to be restored, located in a panoramic area dominating the valley, whose layout is reminiscent of the nineteenth-century Tuscan villa, with a square plan, characterized by important central entrance from which one reaches the dining room with marble fireplace, the kitchen, the staircase connecting with the upper floors, the cellar where oil, wine and other foods were stored. From the outside, on the other hand, one reaches the second cellar, the storeroom and the wood-burning oven for baking bread. Going up the staircase we reach the second floor consisting of six large bedrooms and a bathroom, while on the second and last floor we find attic rooms. The structure is masonry with terracotta floors, ceiling and roof in exposed beams, rafters and bricks, original interior and exterior wooden fixtures, heating with fireplace and wood stove. 2 Two-story former workshop building of 85 sq. m. 3 Former barn building on three floors of 173 sq m. 4 small outbuilding for use as storage room 5 small ex-metal building