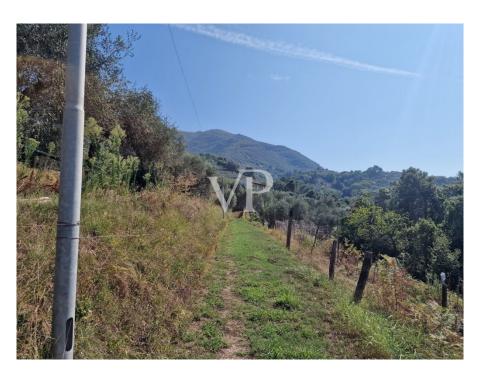

#### A first impression

From the town of Camaiore, which is only 35 km from the International Airport Galileo Galilei of Pisa, driving east along the provincial road we reach a junction from which starts a paved farm road that climbs for about 1.5 km, through olive groves and welltended vineyards, until we reach the entrance of the property, which until a few years ago was the heart of a small olive oil production company. In fact, we find within the agricultural plot of about four hectares the farmhouse with the cellars on the ground floor, with an adjacent building used as a processing workshop, the barn, and a small brick building for drying chestnuts, all surrounded by a terraced olive grove bordered to the south by a dense forest of tall trees. Description of the buildings: 1 Main building of 288 sq. m. The main building to be restored, located in a panoramic area dominating the valley, whose layout is reminiscent of the nineteenth-century Tuscan villa, with a square plan, characterized by important central entrance from which one reaches the dining room with marble fireplace, the kitchen, the staircase connecting with the upper floors, the cellar where oil, wine and other foods were stored. From the outside, on the other hand, one reaches the second cellar, the storeroom and the wood-burning oven for baking bread. Going up the staircase we reach the second floor consisting of six large bedrooms and a bathroom, while on the second and last floor we find attic rooms. The structure is masonry with terracotta floors, ceiling and roof in exposed beams, rafters and bricks, original interior and exterior wooden fixtures, heating with fireplace and wood stove. 2 Two-story former workshop building of 85 sq. m. 3 Former barn building on three floors of 173 sq m. 4 small outbuilding for use as storage room 5 small ex-metal building