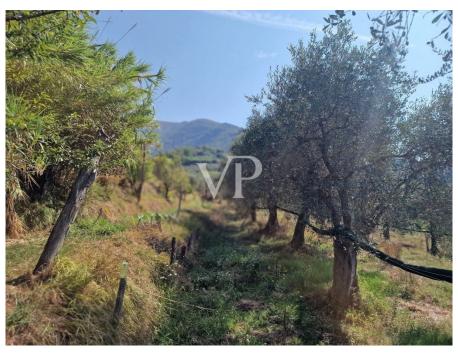

#### A first impression

From the town of Camaiore, which is only 35 km from the International Airport Galileo Galilei of Pisa, driving east along the provincial road we reach a junction from which starts a paved farm road that climbs for about 1.5 km, through olive groves and welltended vineyards, until we reach the entrance of the property, which until a few years ago was the heart of a small olive oil production company. In fact, we find within the agricultural plot of about four hectares the farmhouse with the cellars on the ground floor, with an adjacent building used as a processing workshop, the barn, and a small brick building for drying chestnuts, all surrounded by a terraced olive grove bordered to the south by a dense forest of tall trees. Description of the buildings: 1 Main building of 288 sq. m. The main building to be restored, located in a panoramic area dominating the valley, whose layout is reminiscent of the nineteenth-century Tuscan villa, with a square plan, characterized by important central entrance from which one reaches the dining room with marble fireplace, the kitchen, the staircase connecting with the upper floors, the cellar where oil, wine and other foods were stored. From the outside, on the other hand, one reaches the second cellar, the storeroom and the wood-burning oven for baking bread. Going up the staircase we reach the second floor consisting of six large bedrooms and a bathroom, while on the second and last floor we find attic rooms. The structure is masonry with terracotta floors, ceiling and roof in exposed beams, rafters and bricks, original interior and exterior wooden fixtures, heating with fireplace and wood stove. 2 Two-story former workshop building of 85 sq. m. 3 Former barn building on three floors of 173 sq m. 4 small outbuilding for use as storage room 5 small ex-metal building