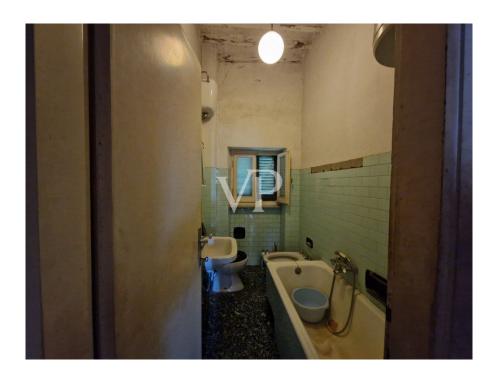

#### A first impression

From the town of Camaiore, which is only 35 km from the International Airport Galileo Galilei of Pisa, driving east along the provincial road we reach a junction from which starts a paved farm road that climbs for about 1.5 km, through olive groves and welltended vineyards, until we reach the entrance of the property, which until a few years ago was the heart of a small olive oil production company. In fact, we find within the agricultural plot of about four hectares the farmhouse with the cellars on the ground floor, with an adjacent building used as a processing workshop, the barn, and a small brick building for drying chestnuts, all surrounded by a terraced olive grove bordered to the south by a dense forest of tall trees. Description of the buildings: 1 Main building of 288 sq. m. The main building to be restored, located in a panoramic area dominating the valley, whose layout is reminiscent of the nineteenth-century Tuscan villa, with a square plan, characterized by important central entrance from which one reaches the dining room with marble fireplace, the kitchen, the staircase connecting with the upper floors, the cellar where oil, wine and other foods were stored. From the outside, on the other hand, one reaches the second cellar, the storeroom and the wood-burning oven for baking bread. Going up the staircase we reach the second floor consisting of six large bedrooms and a bathroom, while on the second and last floor we find attic rooms. The structure is masonry with terracotta floors, ceiling and roof in exposed beams, rafters and bricks, original interior and exterior wooden fixtures, heating with fireplace and wood stove. 2 Two-story former workshop building of 85 sq. m. 3 Former barn building on three floors of 173 sq m. 4 small outbuilding for use as storage room 5 small ex-metal building