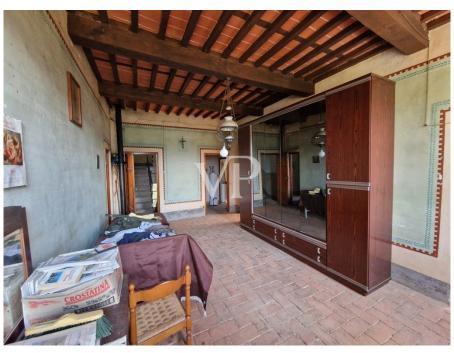

#### A first impression

From the town of Camaiore, which is only 35 km from the International Airport Galileo Galilei of Pisa, driving east along the provincial road we reach a junction from which starts a paved farm road that climbs for about 1.5 km, through olive groves and welltended vineyards, until we reach the entrance of the property, which until a few years ago was the heart of a small olive oil production company. In fact, we find within the agricultural plot of about four hectares the farmhouse with the cellars on the ground floor, with an adjacent building used as a processing workshop, the barn, and a small brick building for drying chestnuts, all surrounded by a terraced olive grove bordered to the south by a dense forest of tall trees. Description of the buildings: 1 Main building of 288 sq. m. The main building to be restored, located in a panoramic area dominating the valley, whose layout is reminiscent of the nineteenth-century Tuscan villa, with a square plan, characterized by important central entrance from which one reaches the dining room with marble fireplace, the kitchen, the staircase connecting with the upper floors, the cellar where oil, wine and other foods were stored. From the outside, on the other hand, one reaches the second cellar, the storeroom and the wood-burning oven for baking bread. Going up the staircase we reach the second floor consisting of six large bedrooms and a bathroom, while on the second and last floor we find attic rooms. The structure is masonry with terracotta floors, ceiling and roof in exposed beams, rafters and bricks, original interior and exterior wooden fixtures, heating with fireplace and wood stove. 2 Two-story former workshop building of 85 sq. m. 3 Former barn building on three floors of 173 sq m. 4 small outbuilding for use as storage room 5 small ex-metal building