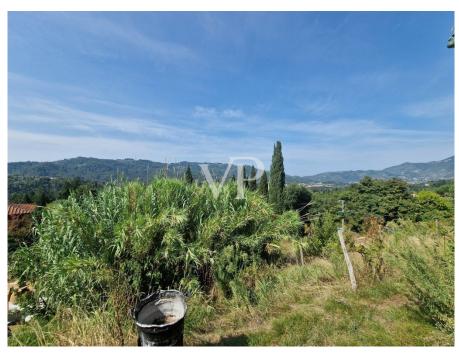

#### A first impression

From the town of Camaiore, which is only 35 km from the International Airport Galileo Galilei of Pisa, driving east along the provincial road we reach a junction from which starts a paved farm road that climbs for about 1.5 km, through olive groves and welltended vineyards, until we reach the entrance of the property, which until a few years ago was the heart of a small olive oil production company. In fact, we find within the agricultural plot of about four hectares the farmhouse with the cellars on the ground floor, with an adjacent building used as a processing workshop, the barn, and a small brick building for drying chestnuts, all surrounded by a terraced olive grove bordered to the south by a dense forest of tall trees. Description of the buildings: 1 Main building of 288 sq. m. The main building to be restored, located in a panoramic area dominating the valley, whose layout is reminiscent of the nineteenth-century Tuscan villa, with a square plan, characterized by important central entrance from which one reaches the dining room with marble fireplace, the kitchen, the staircase connecting with the upper floors, the cellar where oil, wine and other foods were stored. From the outside, on the other hand, one reaches the second cellar, the storeroom and the wood-burning oven for baking bread. Going up the staircase we reach the second floor consisting of six large bedrooms and a bathroom, while on the second and last floor we find attic rooms. The structure is masonry with terracotta floors, ceiling and roof in exposed beams, rafters and bricks, original interior and exterior wooden fixtures, heating with fireplace and wood stove. 2 Two-story former workshop building of 85 sq. m. 3 Former barn building on three floors of 173 sq m. 4 small outbuilding for use as storage room 5 small ex-metal building