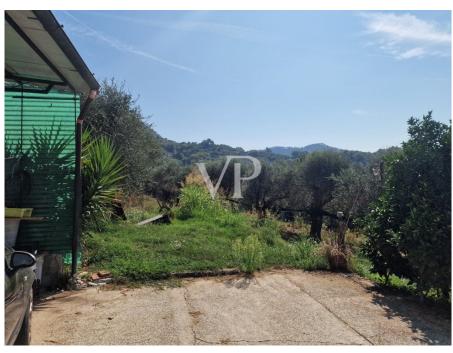

#### A first impression

From the town of Camaiore, which is only 35 km from the International Airport Galileo Galilei of Pisa, driving east along the provincial road we reach a junction from which starts a paved farm road that climbs for about 1.5 km, through olive groves and welltended vineyards, until we reach the entrance of the property, which until a few years ago was the heart of a small olive oil production company. In fact, we find within the agricultural plot of about four hectares the farmhouse with the cellars on the ground floor, with an adjacent building used as a processing workshop, the barn, and a small brick building for drying chestnuts, all surrounded by a terraced olive grove bordered to the south by a dense forest of tall trees. Description of the buildings: 1 Main building of 288 sq. m. The main building to be restored, located in a panoramic area dominating the valley, whose layout is reminiscent of the nineteenth-century Tuscan villa, with a square plan, characterized by important central entrance from which one reaches the dining room with marble fireplace, the kitchen, the staircase connecting with the upper floors, the cellar where oil, wine and other foods were stored. From the outside, on the other hand, one reaches the second cellar, the storeroom and the wood-burning oven for baking bread. Going up the staircase we reach the second floor consisting of six large bedrooms and a bathroom, while on the second and last floor we find attic rooms. The structure is masonry with terracotta floors, ceiling and roof in exposed beams, rafters and bricks, original interior and exterior wooden fixtures, heating with fireplace and wood stove. 2 Two-story former workshop building of 85 sq. m. 3 Former barn building on three floors of 173 sq m. 4 small outbuilding for use as storage room 5 small ex-metal building