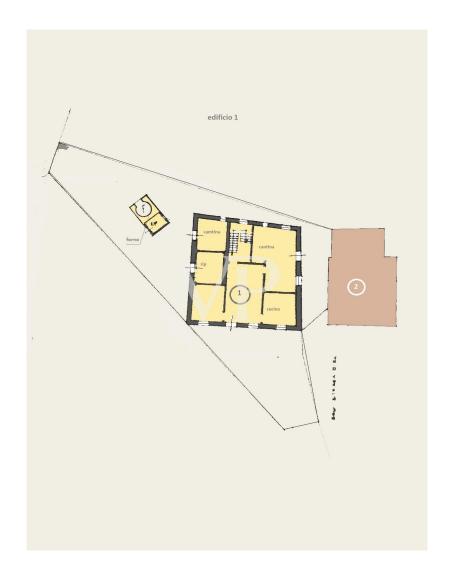

### Floor plans

edificio 2

piano terra

#### A first impression

From the town of Camaiore, which is only 35 km from the International Airport Galileo Galilei of Pisa, driving east along the provincial road we reach a junction from which starts a paved farm road that climbs for about 1.5 km, through olive groves and welltended vineyards, until we reach the entrance of the property, which until a few years ago was the heart of a small olive oil production company. In fact, we find within the agricultural plot of about four hectares the farmhouse with the cellars on the ground floor, with an adjacent building used as a processing workshop, the barn, and a small brick building for drying chestnuts, all surrounded by a terraced olive grove bordered to the south by a dense forest of tall trees. Description of the buildings: 1 Main building of 288 sq. m. The main building to be restored, located in a panoramic area dominating the valley, whose layout is reminiscent of the nineteenth-century Tuscan villa, with a square plan, characterized by important central entrance from which one reaches the dining room with marble fireplace, the kitchen, the staircase connecting with the upper floors, the cellar where oil, wine and other foods were stored. From the outside, on the other hand, one reaches the second cellar, the storeroom and the wood-burning oven for baking bread. Going up the staircase we reach the second floor consisting of six large bedrooms and a bathroom, while on the second and last floor we find attic rooms. The structure is masonry with terracotta floors, ceiling and roof in exposed beams, rafters and bricks, original interior and exterior wooden fixtures, heating with fireplace and wood stove. 2 Two-story former workshop building of 85 sq. m. 3 Former barn building on three floors of 173 sq m. 4 small outbuilding for use as storage room 5 small ex-metal building