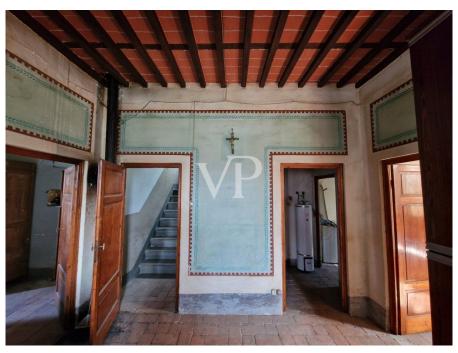

#### A first impression

From the town of Camaiore, which is only 35 km from the International Airport Galileo Galilei of Pisa, driving east along the provincial road we reach a junction from which starts a paved farm road that climbs for about 1.5 km, through olive groves and welltended vineyards, until we reach the entrance of the property, which until a few years ago was the heart of a small olive oil production company. In fact, we find within the agricultural plot of about four hectares the farmhouse with the cellars on the ground floor, with an adjacent building used as a processing workshop, the barn, and a small brick building for drying chestnuts, all surrounded by a terraced olive grove bordered to the south by a dense forest of tall trees. Description of the buildings: 1 Main building of 288 sq. m. The main building to be restored, located in a panoramic area dominating the valley, whose layout is reminiscent of the nineteenth-century Tuscan villa, with a square plan, characterized by important central entrance from which one reaches the dining room with marble fireplace, the kitchen, the staircase connecting with the upper floors, the cellar where oil, wine and other foods were stored. From the outside, on the other hand, one reaches the second cellar, the storeroom and the wood-burning oven for baking bread. Going up the staircase we reach the second floor consisting of six large bedrooms and a bathroom, while on the second and last floor we find attic rooms. The structure is masonry with terracotta floors, ceiling and roof in exposed beams, rafters and bricks, original interior and exterior wooden fixtures, heating with fireplace and wood stove. 2 Two-story former workshop building of 85 sq. m. 3 Former barn building on three floors of 173 sq m. 4 small outbuilding for use as storage room 5 small ex-metal building