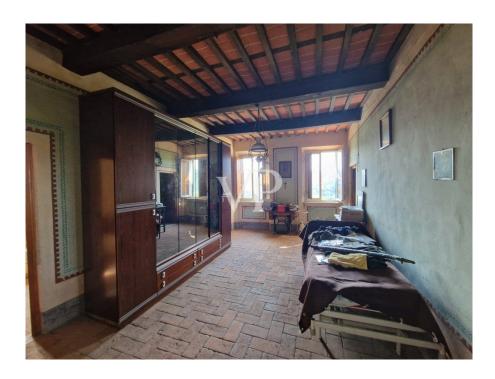

#### A first impression

From the town of Camaiore, which is only 35 km from the International Airport Galileo Galilei of Pisa, driving east along the provincial road we reach a junction from which starts a paved farm road that climbs for about 1.5 km, through olive groves and welltended vineyards, until we reach the entrance of the property, which until a few years ago was the heart of a small olive oil production company. In fact, we find within the agricultural plot of about four hectares the farmhouse with the cellars on the ground floor, with an adjacent building used as a processing workshop, the barn, and a small brick building for drying chestnuts, all surrounded by a terraced olive grove bordered to the south by a dense forest of tall trees. Description of the buildings: 1 Main building of 288 sq. m. The main building to be restored, located in a panoramic area dominating the valley, whose layout is reminiscent of the nineteenth-century Tuscan villa, with a square plan, characterized by important central entrance from which one reaches the dining room with marble fireplace, the kitchen, the staircase connecting with the upper floors, the cellar where oil, wine and other foods were stored. From the outside, on the other hand, one reaches the second cellar, the storeroom and the wood-burning oven for baking bread. Going up the staircase we reach the second floor consisting of six large bedrooms and a bathroom, while on the second and last floor we find attic rooms. The structure is masonry with terracotta floors, ceiling and roof in exposed beams, rafters and bricks, original interior and exterior wooden fixtures, heating with fireplace and wood stove. 2 Two-story former workshop building of 85 sq. m. 3 Former barn building on three floors of 173 sq m. 4 small outbuilding for use as storage room 5 small ex-metal building