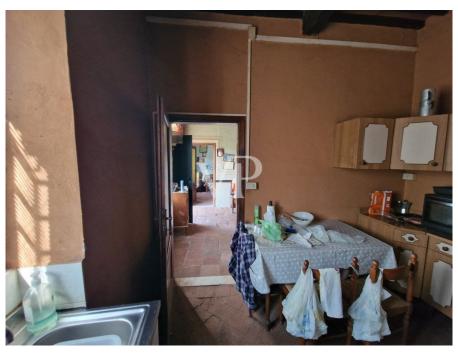

#### A first impression

From the town of Camaiore, which is only 35 km from the International Airport Galileo Galilei of Pisa, driving east along the provincial road we reach a junction from which starts a paved farm road that climbs for about 1.5 km, through olive groves and welltended vineyards, until we reach the entrance of the property, which until a few years ago was the heart of a small olive oil production company. In fact, we find within the agricultural plot of about four hectares the farmhouse with the cellars on the ground floor, with an adjacent building used as a processing workshop, the barn, and a small brick building for drying chestnuts, all surrounded by a terraced olive grove bordered to the south by a dense forest of tall trees. Description of the buildings: 1 Main building of 288 sq. m. The main building to be restored, located in a panoramic area dominating the valley, whose layout is reminiscent of the nineteenth-century Tuscan villa, with a square plan, characterized by important central entrance from which one reaches the dining room with marble fireplace, the kitchen, the staircase connecting with the upper floors, the cellar where oil, wine and other foods were stored. From the outside, on the other hand, one reaches the second cellar, the storeroom and the wood-burning oven for baking bread. Going up the staircase we reach the second floor consisting of six large bedrooms and a bathroom, while on the second and last floor we find attic rooms. The structure is masonry with terracotta floors, ceiling and roof in exposed beams, rafters and bricks, original interior and exterior wooden fixtures, heating with fireplace and wood stove. 2 Two-story former workshop building of 85 sq. m. 3 Former barn building on three floors of 173 sq m. 4 small outbuilding for use as storage room 5 small ex-metal building