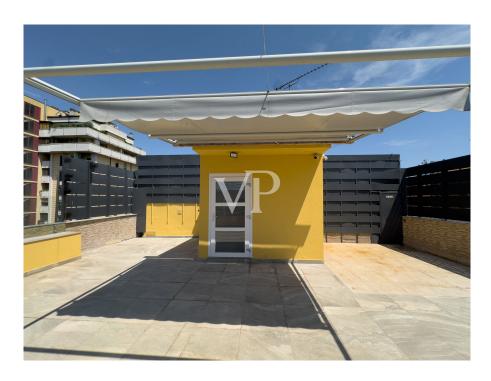

#### A first impression

We are offering for sale on an exclusive basis an exceptional property with a large terrace in Via Giulio Belinzaghi, right in the centre of Isola, one of the most sought-after and elegant districts of Milan. The apartment enjoys a very desirable south facing position and has been recently renovated with top quality materials. Recently renovated, the building is in the final stages of completion and is located in a quiet and safe street. The works have given the building a modern and well maintained appearance. The building is located in a courtyard facing the street, which places it in a context of additional privacy, away from any noise and pollutants of the city, making it a complete oasis of tranquility. This apartment represents a truly unique opportunity for those who wish to live in the heart of Milan in an exclusive context made up of a few residential units with all the amenities and services available. The property is in perfect condition. This property combines space, class and versatility with the presence of a large upper floor terrace, directly accessible from the lift inside the apartment. This detail, an element of uniqueness and extreme comfort, makes the terrace an integral part of the apartment and makes it habitable all year round. The large terrace has many uses: it can be a solarium or a playground for children, an elegant green refuge thanks to the possibility of creating a pergola or a biodynamic greenhouse, a prestigious living room with a whirlpool in a reserved and pleasant environment that can be enjoyed 24 hours a day. The presence of all kinds of fixtures and installations makes the realisation of these furnishing elements very easy. All in all, this space is ideal for entertaining friends and family or simply for enjoying peace and quiet in complete privacy among the rooftops of Milan. The small balcony of the apartment leads to the front door of the property, where one enters the spacious living room. On the left hand side is the kitchen area with a habitable balcony that is beautifully planted with plants. The wall has all the facilities needed for a corner kitchen with peninsula. To the right of the entrance is a beautiful living room with an internal lift leading to the large terrace on the upper floor. These rooms are surrounded by large windows that illuminate the interior, which is defined by soft nuances such as the white of the walls and the cream colour of the elegant resin floor. On the same level, next to the kitchen, there is a bathroom with a window and a shower cubicle. Crossing the threshold of the very quiet sleeping area, there are two very bright bedrooms and a master bathroom with refined materials such as Bisazza mosaics, Bellosta taps, a spacious bath that can be converted into a practical shower and sanitaryware that is unique in its design. All in all, this exceptional property, with triple south, west and east exposures and a large terrace, offers an unparalleled living experience, characterised by light-filled rooms, high-quality finishes and an architectural design that is unique in its creation. High-quality finishes and an architectural design that defines the lifestyle of its