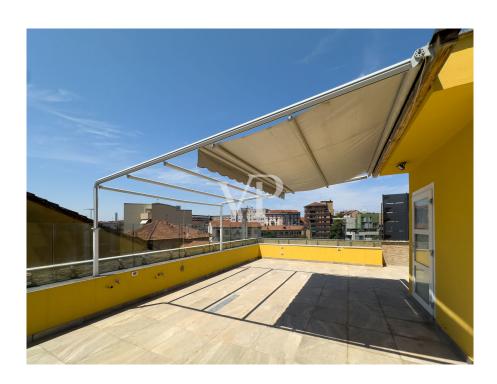

#### A first impression

We are offering for sale on an exclusive basis an exceptional property with a large terrace in Via Giulio Belinzaghi, right in the centre of Isola, one of the most sought-after and elegant districts of Milan. The apartment enjoys a very desirable south facing position and has been recently renovated with top quality materials. Recently renovated, the building is in the final stages of completion and is located in a quiet and safe street. The works have given the building a modern and well maintained appearance. The building is located in a courtyard facing the street, which places it in a context of additional privacy, away from any noise and pollutants of the city, making it a complete oasis of tranquility. This apartment represents a truly unique opportunity for those who wish to live in the heart of Milan in an exclusive context made up of a few residential units with all the amenities and services available. The property is in perfect condition. This property combines space, class and versatility with the presence of a large upper floor terrace, directly accessible from the lift inside the apartment. This detail, an element of uniqueness and extreme comfort, makes the terrace an integral part of the apartment and makes it habitable all year round. The large terrace has many uses: it can be a solarium or a playground for children, an elegant green refuge thanks to the possibility of creating a pergola or a biodynamic greenhouse, a prestigious living room with a whirlpool in a reserved and pleasant environment that can be enjoyed 24 hours a day. The presence of all kinds of fixtures and installations makes the realisation of these furnishing elements very easy. All in all, this space is ideal for entertaining friends and family or simply for enjoying peace and quiet in complete privacy among the rooftops of Milan. The small balcony of the apartment leads to the front door of the property, where one enters the spacious living room. On the left hand side is the kitchen area with a habitable balcony that is beautifully planted with plants. The wall has all the facilities needed for a corner kitchen with peninsula. To the right of the entrance is a beautiful living room with an internal lift leading to the large terrace on the upper floor. These rooms are surrounded by large windows that illuminate the interior, which is defined by soft nuances such as the white of the walls and the cream colour of the elegant resin floor. On the same level, next to the kitchen, there is a bathroom with a window and a shower cubicle. Crossing the threshold of the very quiet sleeping area, there are two very bright bedrooms and a master bathroom with refined materials such as Bisazza mosaics, Bellosta taps, a spacious bath that can be converted into a practical shower and sanitaryware that is unique in its design. All in all, this exceptional property, with triple south, west and east exposures and a large terrace, offers an unparalleled living experience, characterised by light-filled rooms, high-quality finishes and an architectural design that is unique in its creation. High-quality finishes and an architectural design that defines the lifestyle of its