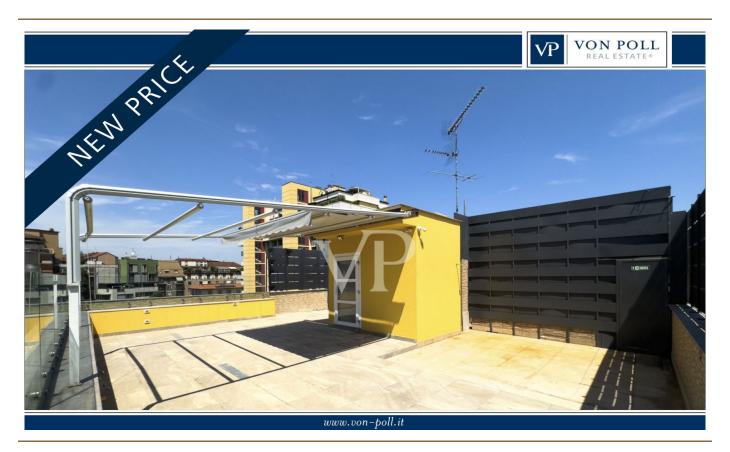

#### A first impression

We are offering for sale on an exclusive basis an exceptional property with a large terrace in Via Giulio Belinzaghi, right in the centre of Isola, one of the most sought-after and elegant districts of Milan. The apartment enjoys a very desirable south facing position and has been recently renovated with top quality materials. Recently renovated, the building is in the final stages of completion and is located in a quiet and safe street. The works have given the building a modern and well maintained appearance. The building is located in a courtyard facing the street, which places it in a context of additional privacy, away from any noise and pollutants of the city, making it a complete oasis of tranquility. This apartment represents a truly unique opportunity for those who wish to live in the heart of Milan in an exclusive context made up of a few residential units with all the amenities and services available. The property is in perfect condition. This property combines space, class and versatility with the presence of a large upper floor terrace, directly accessible from the lift inside the apartment. This detail, an element of uniqueness and extreme comfort, makes the terrace an integral part of the apartment and makes it habitable all year round. The large terrace has many uses: it can be a solarium or a playground for children, an elegant green refuge thanks to the possibility of creating a pergola or a biodynamic greenhouse, a prestigious living room with a whirlpool in a reserved and pleasant environment that can be enjoyed 24 hours a day. The presence of all kinds of fixtures and installations makes the realisation of these furnishing elements very easy. All in all, this space is ideal for entertaining friends and family or simply for enjoying peace and quiet in complete privacy among the rooftops of Milan. The small balcony of the apartment leads to the front door of the property, where one enters the spacious living room. On the left hand side is the kitchen area with a habitable balcony that is beautifully planted with plants. The wall has all the facilities needed for a corner kitchen with peninsula. To the right of the entrance is a beautiful living room with an internal lift leading to the large terrace on the upper floor. These rooms are surrounded by large windows that illuminate the interior, which is defined by soft nuances such as the white of the walls and the cream colour of the elegant resin floor. On the same level, next to the kitchen, there is a bathroom with a window and a shower cubicle. Crossing the threshold of the very quiet sleeping area, there are two very bright bedrooms and a master bathroom with refined materials such as Bisazza mosaics, Bellosta taps, a spacious bath that can be converted into a practical shower and sanitaryware that is unique in its design. All in all, this exceptional property, with triple south, west and east exposures and a large terrace, offers an unparalleled living experience, characterised by light-filled rooms, high-quality finishes and an architectural design that is unique in its creation. High-quality finishes and an architectural design that defines the lifestyle of its