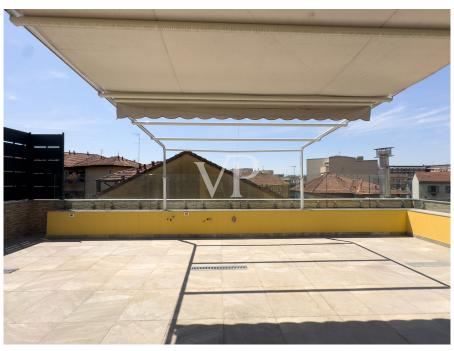

#### A first impression

We are offering for sale on an exclusive basis an exceptional property with a large terrace in Via Giulio Belinzaghi, right in the centre of Isola, one of the most sought-after and elegant districts of Milan. The apartment enjoys a very desirable south facing position and has been recently renovated with top quality materials. Recently renovated, the building is in the final stages of completion and is located in a quiet and safe street. The works have given the building a modern and well maintained appearance. The building is located in a courtyard facing the street, which places it in a context of additional privacy, away from any noise and pollutants of the city, making it a complete oasis of tranquility. This apartment represents a truly unique opportunity for those who wish to live in the heart of Milan in an exclusive context made up of a few residential units with all the amenities and services available. The property is in perfect condition. This property combines space, class and versatility with the presence of a large upper floor terrace, directly accessible from the lift inside the apartment. This detail, an element of uniqueness and extreme comfort, makes the terrace an integral part of the apartment and makes it habitable all year round. The large terrace has many uses: it can be a solarium or a playground for children, an elegant green refuge thanks to the possibility of creating a pergola or a biodynamic greenhouse, a prestigious living room with a whirlpool in a reserved and pleasant environment that can be enjoyed 24 hours a day. The presence of all kinds of fixtures and installations makes the realisation of these furnishing elements very easy. All in all, this space is ideal for entertaining friends and family or simply for enjoying peace and quiet in complete privacy among the rooftops of Milan. The small balcony of the apartment leads to the front door of the property, where one enters the spacious living room. On the left hand side is the kitchen area with a habitable balcony that is beautifully planted with plants. The wall has all the facilities needed for a corner kitchen with peninsula. To the right of the entrance is a beautiful living room with an internal lift leading to the large terrace on the upper floor. These rooms are surrounded by large windows that illuminate the interior, which is defined by soft nuances such as the white of the walls and the cream colour of the elegant resin floor. On the same level, next to the kitchen, there is a bathroom with a window and a shower cubicle. Crossing the threshold of the very quiet sleeping area, there are two very bright bedrooms and a master bathroom with refined materials such as Bisazza mosaics, Bellosta taps, a spacious bath that can be converted into a practical shower and sanitaryware that is unique in its design. All in all, this exceptional property, with triple south, west and east exposures and a large terrace, offers an unparalleled living experience, characterised by light-filled rooms, high-quality finishes and an architectural design that is unique in its creation. High-quality finishes and an architectural design that defines the lifestyle of its