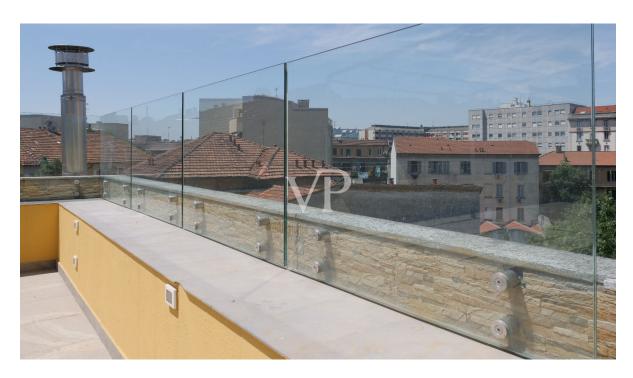

#### A first impression

We are offering for sale on an exclusive basis an exceptional property with a large terrace in Via Giulio Belinzaghi, right in the centre of Isola, one of the most sought-after and elegant districts of Milan. The apartment enjoys a very desirable south facing position and has been recently renovated with top quality materials. Recently renovated, the building is in the final stages of completion and is located in a quiet and safe street. The works have given the building a modern and well maintained appearance. The building is located in a courtyard facing the street, which places it in a context of additional privacy, away from any noise and pollutants of the city, making it a complete oasis of tranquility. This apartment represents a truly unique opportunity for those who wish to live in the heart of Milan in an exclusive context made up of a few residential units with all the amenities and services available. The property is in perfect condition. This property combines space, class and versatility with the presence of a large upper floor terrace, directly accessible from the lift inside the apartment. This detail, an element of uniqueness and extreme comfort, makes the terrace an integral part of the apartment and makes it habitable all year round. The large terrace has many uses: it can be a solarium or a playground for children, an elegant green refuge thanks to the possibility of creating a pergola or a biodynamic greenhouse, a prestigious living room with a whirlpool in a reserved and pleasant environment that can be enjoyed 24 hours a day. The presence of all kinds of fixtures and installations makes the realisation of these furnishing elements very easy. All in all, this space is ideal for entertaining friends and family or simply for enjoying peace and quiet in complete privacy among the rooftops of Milan. The small balcony of the apartment leads to the front door of the property, where one enters the spacious living room. On the left hand side is the kitchen area with a habitable balcony that is beautifully planted with plants. The wall has all the facilities needed for a corner kitchen with peninsula. To the right of the entrance is a beautiful living room with an internal lift leading to the large terrace on the upper floor. These rooms are surrounded by large windows that illuminate the interior, which is defined by soft nuances such as the white of the walls and the cream colour of the elegant resin floor. On the same level, next to the kitchen, there is a bathroom with a window and a shower cubicle. Crossing the threshold of the very quiet sleeping area, there are two very bright bedrooms and a master bathroom with refined materials such as Bisazza mosaics, Bellosta taps, a spacious bath that can be converted into a practical shower and sanitaryware that is unique in its design. All in all, this exceptional property, with triple south, west and east exposures and a large terrace, offers an unparalleled living experience, characterised by light-filled rooms, high-quality finishes and an architectural design that is unique in its creation. High-quality finishes and an architectural design that defines the lifestyle of its