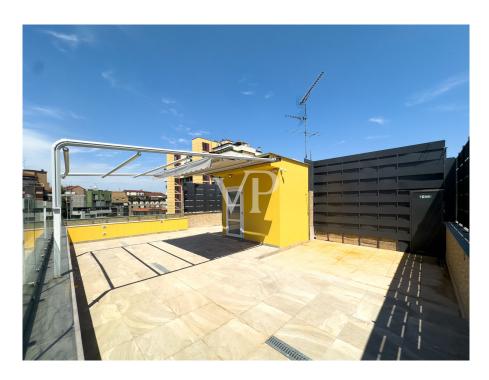

#### A first impression

We are offering for sale on an exclusive basis an exceptional property with a large terrace in Via Giulio Belinzaghi, right in the centre of Isola, one of the most sought-after and elegant districts of Milan. The apartment enjoys a very desirable south facing position and has been recently renovated with top quality materials. Recently renovated, the building is in the final stages of completion and is located in a quiet and safe street. The works have given the building a modern and well maintained appearance. The building is located in a courtyard facing the street, which places it in a context of additional privacy, away from any noise and pollutants of the city, making it a complete oasis of tranquility. This apartment represents a truly unique opportunity for those who wish to live in the heart of Milan in an exclusive context made up of a few residential units with all the amenities and services available. The property is in perfect condition. This property combines space, class and versatility with the presence of a large upper floor terrace, directly accessible from the lift inside the apartment. This detail, an element of uniqueness and extreme comfort, makes the terrace an integral part of the apartment and makes it habitable all year round. The large terrace has many uses: it can be a solarium or a playground for children, an elegant green refuge thanks to the possibility of creating a pergola or a biodynamic greenhouse, a prestigious living room with a whirlpool in a reserved and pleasant environment that can be enjoyed 24 hours a day. The presence of all kinds of fixtures and installations makes the realisation of these furnishing elements very easy. All in all, this space is ideal for entertaining friends and family or simply for enjoying peace and quiet in complete privacy among the rooftops of Milan. The small balcony of the apartment leads to the front door of the property, where one enters the spacious living room. On the left hand side is the kitchen area with a habitable balcony that is beautifully planted with plants. The wall has all the facilities needed for a corner kitchen with peninsula. To the right of the entrance is a beautiful living room with an internal lift leading to the large terrace on the upper floor. These rooms are surrounded by large windows that illuminate the interior, which is defined by soft nuances such as the white of the walls and the cream colour of the elegant resin floor. On the same level, next to the kitchen, there is a bathroom with a window and a shower cubicle. Crossing the threshold of the very quiet sleeping area, there are two very bright bedrooms and a master bathroom with refined materials such as Bisazza mosaics, Bellosta taps, a spacious bath that can be converted into a practical shower and sanitaryware that is unique in its design. All in all, this exceptional property, with triple south, west and east exposures and a large terrace, offers an unparalleled living experience, characterised by light-filled rooms, high-quality finishes and an architectural design that is unique in its creation. High-quality finishes and an architectural design that defines the lifestyle of its