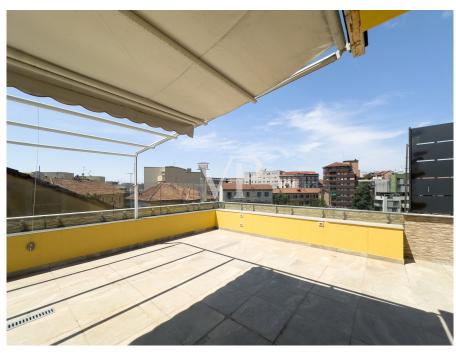

#### A first impression

We are offering for sale on an exclusive basis an exceptional property with a large terrace in Via Giulio Belinzaghi, right in the centre of Isola, one of the most sought-after and elegant districts of Milan. The apartment enjoys a very desirable south facing position and has been recently renovated with top quality materials. Recently renovated, the building is in the final stages of completion and is located in a quiet and safe street. The works have given the building a modern and well maintained appearance. The building is located in a courtyard facing the street, which places it in a context of additional privacy, away from any noise and pollutants of the city, making it a complete oasis of tranquility. This apartment represents a truly unique opportunity for those who wish to live in the heart of Milan in an exclusive context made up of a few residential units with all the amenities and services available. The property is in perfect condition. This property combines space, class and versatility with the presence of a large upper floor terrace, directly accessible from the lift inside the apartment. This detail, an element of uniqueness and extreme comfort, makes the terrace an integral part of the apartment and makes it habitable all year round. The large terrace has many uses: it can be a solarium or a playground for children, an elegant green refuge thanks to the possibility of creating a pergola or a biodynamic greenhouse, a prestigious living room with a whirlpool in a reserved and pleasant environment that can be enjoyed 24 hours a day. The presence of all kinds of fixtures and installations makes the realisation of these furnishing elements very easy. All in all, this space is ideal for entertaining friends and family or simply for enjoying peace and quiet in complete privacy among the rooftops of Milan. The small balcony of the apartment leads to the front door of the property, where one enters the spacious living room. On the left hand side is the kitchen area with a habitable balcony that is beautifully planted with plants. The wall has all the facilities needed for a corner kitchen with peninsula. To the right of the entrance is a beautiful living room with an internal lift leading to the large terrace on the upper floor. These rooms are surrounded by large windows that illuminate the interior, which is defined by soft nuances such as the white of the walls and the cream colour of the elegant resin floor. On the same level, next to the kitchen, there is a bathroom with a window and a shower cubicle. Crossing the threshold of the very quiet sleeping area, there are two very bright bedrooms and a master bathroom with refined materials such as Bisazza mosaics, Bellosta taps, a spacious bath that can be converted into a practical shower and sanitaryware that is unique in its design. All in all, this exceptional property, with triple south, west and east exposures and a large terrace, offers an unparalleled living experience, characterised by light-filled rooms, high-quality finishes and an architectural design that is unique in its creation. High-quality finishes and an architectural design that defines the lifestyle of its