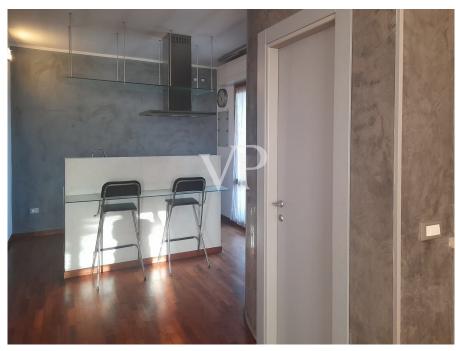

#### A first impression

In the immediate vicinity of the historic center of Pisa, we propose on the second and top floor without elevator, a lovely finely renovated apartment with overhanging solar pavement. The apartment consists of a large openspace very bright used as a living room kitchen dining room with access to two terraces and the washroom-living room finely covered in bisazza and ocher-colored marmorino, provided with a drain for possible second bathroom and toilet not connected to the drain. By means of hallway night, you reach the bathroom and the two bedrooms, of which the master bedroom with terrace, while the second bedroom is provided with a large room for walk-in closets, which could become with access from the hallway the third bedroom. Completes the property a large panoramic solar pavement, reachable by condominium staircase and a capacious garage located at street level. The solar pavement from which you can admire the hills of Pisa and the Medici aqueduct, could be reached, by an internal staircase departing from the living room below, while on a part of the terrace (where there is now a large iron pergola), you could build a solar greenhouse, ideal place to spend during the winter months moments of absolute relaxation. Particular attention was paid to the interior finishes such as: the wooden floor that in the living room combines well with the marble floor;the wall covering in marmorino; the bathroom fixtures. I heating system is independent with methane gas boiler, which also produces domestic water while The energy class of the property unit is F.