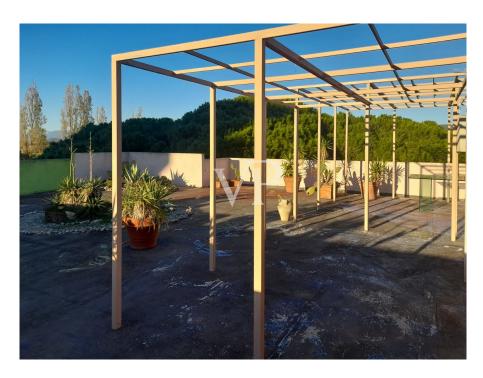

#### A first impression

In the immediate vicinity of the historic center of Pisa, we propose on the second and top floor without elevator, a lovely finely renovated apartment with overhanging solar pavement. The apartment consists of a large openspace very bright used as a living room kitchen dining room with access to two terraces and the washroom-living room finely covered in bisazza and ocher-colored marmorino, provided with a drain for possible second bathroom and toilet not connected to the drain. By means of hallway night, you reach the bathroom and the two bedrooms, of which the master bedroom with terrace, while the second bedroom is provided with a large room for walk-in closets, which could become with access from the hallway the third bedroom. Completes the property a large panoramic solar pavement, reachable by condominium staircase and a capacious garage located at street level. The solar pavement from which you can admire the hills of Pisa and the Medici aqueduct, could be reached, by an internal staircase departing from the living room below, while on a part of the terrace (where there is now a large iron pergola), you could build a solar greenhouse, ideal place to spend during the winter months moments of absolute relaxation. Particular attention was paid to the interior finishes such as: the wooden floor that in the living room combines well with the marble floor;the wall covering in marmorino; the bathroom fixtures. I heating system is independent with methane gas boiler, which also produces domestic water while The energy class of the property unit is F.