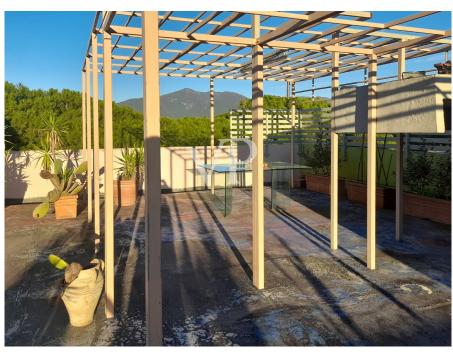

#### A first impression

In the immediate vicinity of the historic center of Pisa, we propose on the second and top floor without elevator, a lovely finely renovated apartment with overhanging solar pavement. The apartment consists of a large openspace very bright used as a living room kitchen dining room with access to two terraces and the washroom-living room finely covered in bisazza and ocher-colored marmorino, provided with a drain for possible second bathroom and toilet not connected to the drain. By means of hallway night, you reach the bathroom and the two bedrooms, of which the master bedroom with terrace, while the second bedroom is provided with a large room for walk-in closets, which could become with access from the hallway the third bedroom. Completes the property a large panoramic solar pavement, reachable by condominium staircase and a capacious garage located at street level. The solar pavement from which you can admire the hills of Pisa and the Medici aqueduct, could be reached, by an internal staircase departing from the living room below, while on a part of the terrace (where there is now a large iron pergola), you could build a solar greenhouse, ideal place to spend during the winter months moments of absolute relaxation. Particular attention was paid to the interior finishes such as: the wooden floor that in the living room combines well with the marble floor;the wall covering in marmorino; the bathroom fixtures. I heating system is independent with methane gas boiler, which also produces domestic water while The energy class of the property unit is F.