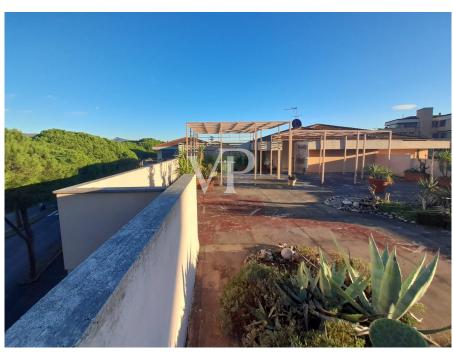

#### A first impression

In the immediate vicinity of the historic center of Pisa, we propose on the second and top floor without elevator, a lovely finely renovated apartment with overhanging solar pavement. The apartment consists of a large openspace very bright used as a living room kitchen dining room with access to two terraces and the washroom-living room finely covered in bisazza and ocher-colored marmorino, provided with a drain for possible second bathroom and toilet not connected to the drain. By means of hallway night, you reach the bathroom and the two bedrooms, of which the master bedroom with terrace, while the second bedroom is provided with a large room for walk-in closets, which could become with access from the hallway the third bedroom. Completes the property a large panoramic solar pavement, reachable by condominium staircase and a capacious garage located at street level. The solar pavement from which you can admire the hills of Pisa and the Medici aqueduct, could be reached, by an internal staircase departing from the living room below, while on a part of the terrace (where there is now a large iron pergola), you could build a solar greenhouse, ideal place to spend during the winter months moments of absolute relaxation. Particular attention was paid to the interior finishes such as: the wooden floor that in the living room combines well with the marble floor;the wall covering in marmorino; the bathroom fixtures. I heating system is independent with methane gas boiler, which also produces domestic water while The energy class of the property unit is F.