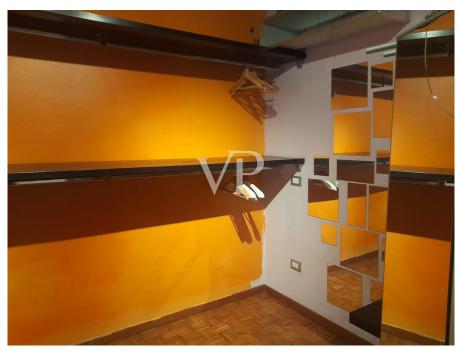

#### A first impression

In the immediate vicinity of the historic center of Pisa, we propose on the second and top floor without elevator, a lovely finely renovated apartment with overhanging solar pavement. The apartment consists of a large openspace very bright used as a living room kitchen dining room with access to two terraces and the washroom-living room finely covered in bisazza and ocher-colored marmorino, provided with a drain for possible second bathroom and toilet not connected to the drain. By means of hallway night, you reach the bathroom and the two bedrooms, of which the master bedroom with terrace, while the second bedroom is provided with a large room for walk-in closets, which could become with access from the hallway the third bedroom. Completes the property a large panoramic solar pavement, reachable by condominium staircase and a capacious garage located at street level. The solar pavement from which you can admire the hills of Pisa and the Medici aqueduct, could be reached, by an internal staircase departing from the living room below, while on a part of the terrace (where there is now a large iron pergola), you could build a solar greenhouse, ideal place to spend during the winter months moments of absolute relaxation. Particular attention was paid to the interior finishes such as: the wooden floor that in the living room combines well with the marble floor;the wall covering in marmorino; the bathroom fixtures. I heating system is independent with methane gas boiler, which also produces domestic water while The energy class of the property unit is F.