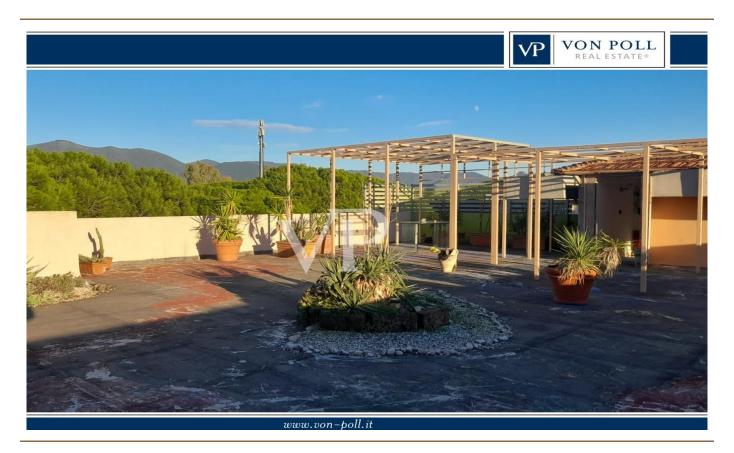

#### A first impression

In the immediate vicinity of the historic center of Pisa, we propose on the second and top floor without elevator, a lovely finely renovated apartment with overhanging solar pavement. The apartment consists of a large openspace very bright used as a living room kitchen dining room with access to two terraces and the washroom-living room finely covered in bisazza and ocher-colored marmorino, provided with a drain for possible second bathroom and toilet not connected to the drain. By means of hallway night, you reach the bathroom and the two bedrooms, of which the master bedroom with terrace, while the second bedroom is provided with a large room for walk-in closets, which could become with access from the hallway the third bedroom. Completes the property a large panoramic solar pavement, reachable by condominium staircase and a capacious garage located at street level. The solar pavement from which you can admire the hills of Pisa and the Medici aqueduct, could be reached, by an internal staircase departing from the living room below, while on a part of the terrace (where there is now a large iron pergola), you could build a solar greenhouse, ideal place to spend during the winter months moments of absolute relaxation. Particular attention was paid to the interior finishes such as: the wooden floor that in the living room combines well with the marble floor;the wall covering in marmorino; the bathroom fixtures. I heating system is independent with methane gas boiler, which also produces domestic water while The energy class of the property unit is F.