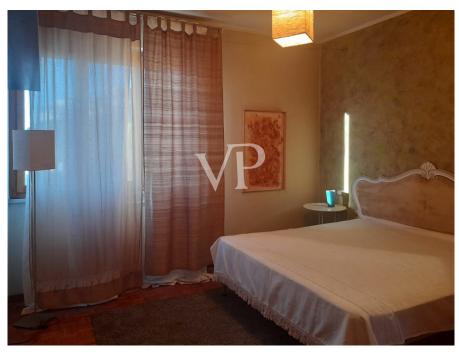

#### A first impression

In the immediate vicinity of the historic center of Pisa, we propose on the second and top floor without elevator, a lovely finely renovated apartment with overhanging solar pavement. The apartment consists of a large openspace very bright used as a living room kitchen dining room with access to two terraces and the washroom-living room finely covered in bisazza and ocher-colored marmorino, provided with a drain for possible second bathroom and toilet not connected to the drain. By means of hallway night, you reach the bathroom and the two bedrooms, of which the master bedroom with terrace, while the second bedroom is provided with a large room for walk-in closets, which could become with access from the hallway the third bedroom. Completes the property a large panoramic solar pavement, reachable by condominium staircase and a capacious garage located at street level. The solar pavement from which you can admire the hills of Pisa and the Medici aqueduct, could be reached, by an internal staircase departing from the living room below, while on a part of the terrace (where there is now a large iron pergola), you could build a solar greenhouse, ideal place to spend during the winter months moments of absolute relaxation. Particular attention was paid to the interior finishes such as: the wooden floor that in the living room combines well with the marble floor;the wall covering in marmorino; the bathroom fixtures. I heating system is independent with methane gas boiler, which also produces domestic water while The energy class of the property unit is F.