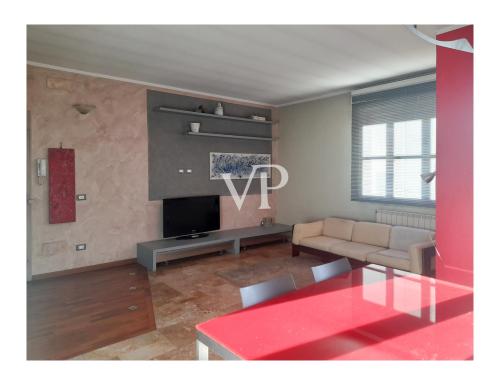

#### A first impression

In the immediate vicinity of the historic center of Pisa, we propose on the second and top floor without elevator, a lovely finely renovated apartment with overhanging solar pavement. The apartment consists of a large openspace very bright used as a living room kitchen dining room with access to two terraces and the washroom-living room finely covered in bisazza and ocher-colored marmorino, provided with a drain for possible second bathroom and toilet not connected to the drain. By means of hallway night, you reach the bathroom and the two bedrooms, of which the master bedroom with terrace, while the second bedroom is provided with a large room for walk-in closets, which could become with access from the hallway the third bedroom. Completes the property a large panoramic solar pavement, reachable by condominium staircase and a capacious garage located at street level. The solar pavement from which you can admire the hills of Pisa and the Medici aqueduct, could be reached, by an internal staircase departing from the living room below, while on a part of the terrace (where there is now a large iron pergola), you could build a solar greenhouse, ideal place to spend during the winter months moments of absolute relaxation. Particular attention was paid to the interior finishes such as: the wooden floor that in the living room combines well with the marble floor;the wall covering in marmorino; the bathroom fixtures. I heating system is independent with methane gas boiler, which also produces domestic water while The energy class of the property unit is F.