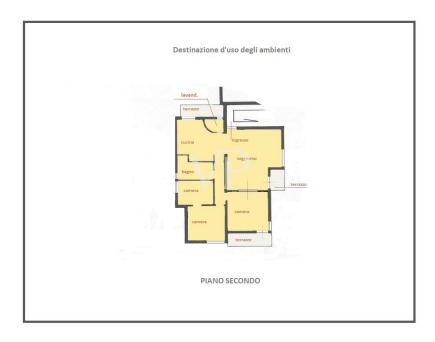

# Floor plans

This floor plan is not to scale. The documents were given to us by the client. For this reason, we cannot guarantee the accuracy of the information.

#### A first impression

In the immediate vicinity of the historic center of Pisa, we propose on the second and top floor without elevator, a lovely finely renovated apartment with overhanging solar pavement. The apartment consists of a large openspace very bright used as a living room kitchen dining room with access to two terraces and the washroom-living room finely covered in bisazza and ocher-colored marmorino, provided with a drain for possible second bathroom and toilet not connected to the drain. By means of hallway night, you reach the bathroom and the two bedrooms, of which the master bedroom with terrace, while the second bedroom is provided with a large room for walk-in closets, which could become with access from the hallway the third bedroom. Completes the property a large panoramic solar pavement, reachable by condominium staircase and a capacious garage located at street level. The solar pavement from which you can admire the hills of Pisa and the Medici aqueduct, could be reached, by an internal staircase departing from the living room below, while on a part of the terrace (where there is now a large iron pergola), you could build a solar greenhouse, ideal place to spend during the winter months moments of absolute relaxation. Particular attention was paid to the interior finishes such as: the wooden floor that in the living room combines well with the marble floor;the wall covering in marmorino; the bathroom fixtures. I heating system is independent with methane gas boiler, which also produces domestic water while The energy class of the property unit is F.