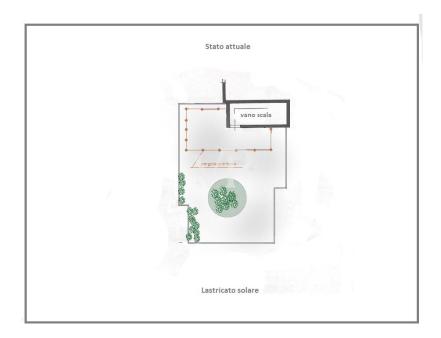

# Floor plans

This floor plan is not to scale. The documents were given to us by the client. For this reason, we cannot guarantee the accuracy of the information.

#### A first impression

In the immediate vicinity of the historic center of Pisa, we propose on the second and top floor without elevator, a lovely finely renovated apartment with overhanging solar pavement. The apartment consists of a large openspace very bright used as a living room kitchen dining room with access to two terraces and the washroom-living room finely covered in bisazza and ocher-colored marmorino, provided with a drain for possible second bathroom and toilet not connected to the drain. By means of hallway night, you reach the bathroom and the two bedrooms, of which the master bedroom with terrace, while the second bedroom is provided with a large room for walk-in closets, which could become with access from the hallway the third bedroom. Completes the property a large panoramic solar pavement, reachable by condominium staircase and a capacious garage located at street level. The solar pavement from which you can admire the hills of Pisa and the Medici aqueduct, could be reached, by an internal staircase departing from the living room below, while on a part of the terrace (where there is now a large iron pergola), you could build a solar greenhouse, ideal place to spend during the winter months moments of absolute relaxation. Particular attention was paid to the interior finishes such as: the wooden floor that in the living room combines well with the marble floor;the wall covering in marmorino; the bathroom fixtures. I heating system is independent with methane gas boiler, which also produces domestic water while The energy class of the property unit is F.