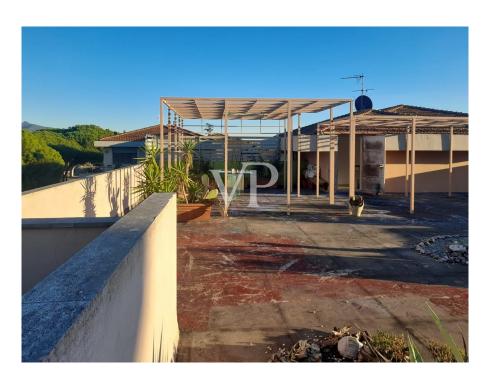

#### A first impression

In the immediate vicinity of the historic center of Pisa, we propose on the second and top floor without elevator, a lovely finely renovated apartment with overhanging solar pavement. The apartment consists of a large openspace very bright used as a living room kitchen dining room with access to two terraces and the washroom-living room finely covered in bisazza and ocher-colored marmorino, provided with a drain for possible second bathroom and toilet not connected to the drain. By means of hallway night, you reach the bathroom and the two bedrooms, of which the master bedroom with terrace, while the second bedroom is provided with a large room for walk-in closets, which could become with access from the hallway the third bedroom. Completes the property a large panoramic solar pavement, reachable by condominium staircase and a capacious garage located at street level. The solar pavement from which you can admire the hills of Pisa and the Medici aqueduct, could be reached, by an internal staircase departing from the living room below, while on a part of the terrace (where there is now a large iron pergola), you could build a solar greenhouse, ideal place to spend during the winter months moments of absolute relaxation. Particular attention was paid to the interior finishes such as: the wooden floor that in the living room combines well with the marble floor;the wall covering in marmorino; the bathroom fixtures. I heating system is independent with methane gas boiler, which also produces domestic water while The energy class of the property unit is F.