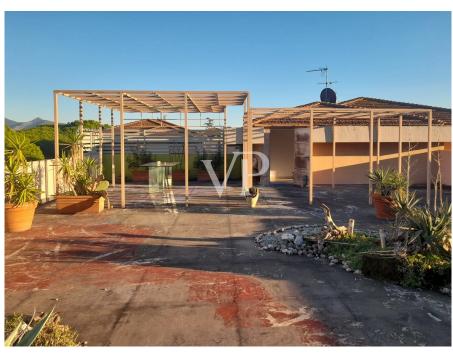

#### A first impression

In the immediate vicinity of the historic center of Pisa, we propose on the second and top floor without elevator, a lovely finely renovated apartment with overhanging solar pavement. The apartment consists of a large openspace very bright used as a living room kitchen dining room with access to two terraces and the washroom-living room finely covered in bisazza and ocher-colored marmorino, provided with a drain for possible second bathroom and toilet not connected to the drain. By means of hallway night, you reach the bathroom and the two bedrooms, of which the master bedroom with terrace, while the second bedroom is provided with a large room for walk-in closets, which could become with access from the hallway the third bedroom. Completes the property a large panoramic solar pavement, reachable by condominium staircase and a capacious garage located at street level. The solar pavement from which you can admire the hills of Pisa and the Medici aqueduct, could be reached, by an internal staircase departing from the living room below, while on a part of the terrace (where there is now a large iron pergola), you could build a solar greenhouse, ideal place to spend during the winter months moments of absolute relaxation. Particular attention was paid to the interior finishes such as: the wooden floor that in the living room combines well with the marble floor;the wall covering in marmorino; the bathroom fixtures. I heating system is independent with methane gas boiler, which also produces domestic water while The energy class of the property unit is F.