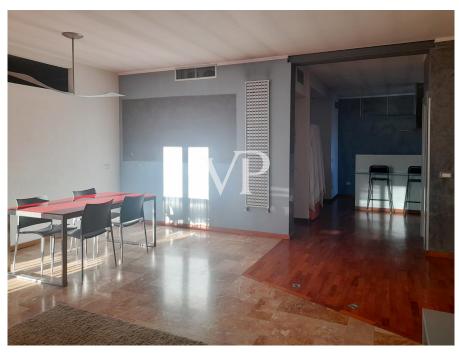

#### A first impression

In the immediate vicinity of the historic center of Pisa, we propose on the second and top floor without elevator, a lovely finely renovated apartment with overhanging solar pavement. The apartment consists of a large openspace very bright used as a living room kitchen dining room with access to two terraces and the washroom-living room finely covered in bisazza and ocher-colored marmorino, provided with a drain for possible second bathroom and toilet not connected to the drain. By means of hallway night, you reach the bathroom and the two bedrooms, of which the master bedroom with terrace, while the second bedroom is provided with a large room for walk-in closets, which could become with access from the hallway the third bedroom. Completes the property a large panoramic solar pavement, reachable by condominium staircase and a capacious garage located at street level. The solar pavement from which you can admire the hills of Pisa and the Medici aqueduct, could be reached, by an internal staircase departing from the living room below, while on a part of the terrace (where there is now a large iron pergola), you could build a solar greenhouse, ideal place to spend during the winter months moments of absolute relaxation. Particular attention was paid to the interior finishes such as: the wooden floor that in the living room combines well with the marble floor;the wall covering in marmorino; the bathroom fixtures. I heating system is independent with methane gas boiler, which also produces domestic water while The energy class of the property unit is F.