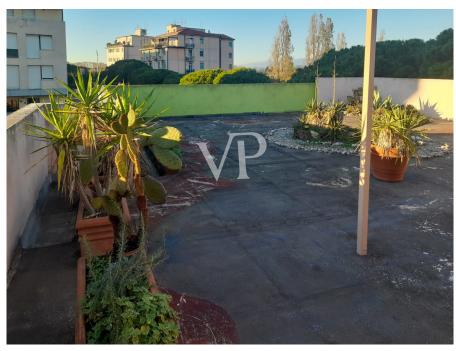

#### A first impression

In the immediate vicinity of the historic center of Pisa, we propose on the second and top floor without elevator, a lovely finely renovated apartment with overhanging solar pavement. The apartment consists of a large openspace very bright used as a living room kitchen dining room with access to two terraces and the washroom-living room finely covered in bisazza and ocher-colored marmorino, provided with a drain for possible second bathroom and toilet not connected to the drain. By means of hallway night, you reach the bathroom and the two bedrooms, of which the master bedroom with terrace, while the second bedroom is provided with a large room for walk-in closets, which could become with access from the hallway the third bedroom. Completes the property a large panoramic solar pavement, reachable by condominium staircase and a capacious garage located at street level. The solar pavement from which you can admire the hills of Pisa and the Medici aqueduct, could be reached, by an internal staircase departing from the living room below, while on a part of the terrace (where there is now a large iron pergola), you could build a solar greenhouse, ideal place to spend during the winter months moments of absolute relaxation. Particular attention was paid to the interior finishes such as: the wooden floor that in the living room combines well with the marble floor;the wall covering in marmorino; the bathroom fixtures. I heating system is independent with methane gas boiler, which also produces domestic water while The energy class of the property unit is F.