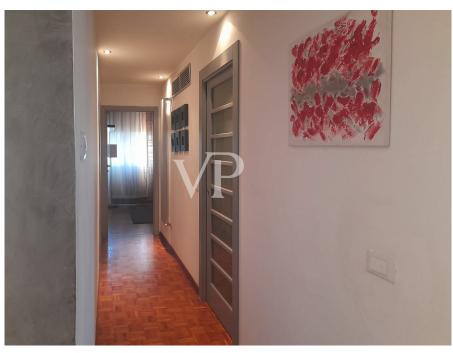

#### A first impression

In the immediate vicinity of the historic center of Pisa, we propose on the second and top floor without elevator, a lovely finely renovated apartment with overhanging solar pavement. The apartment consists of a large openspace very bright used as a living room kitchen dining room with access to two terraces and the washroom-living room finely covered in bisazza and ocher-colored marmorino, provided with a drain for possible second bathroom and toilet not connected to the drain. By means of hallway night, you reach the bathroom and the two bedrooms, of which the master bedroom with terrace, while the second bedroom is provided with a large room for walk-in closets, which could become with access from the hallway the third bedroom. Completes the property a large panoramic solar pavement, reachable by condominium staircase and a capacious garage located at street level. The solar pavement from which you can admire the hills of Pisa and the Medici aqueduct, could be reached, by an internal staircase departing from the living room below, while on a part of the terrace (where there is now a large iron pergola), you could build a solar greenhouse, ideal place to spend during the winter months moments of absolute relaxation. Particular attention was paid to the interior finishes such as: the wooden floor that in the living room combines well with the marble floor;the wall covering in marmorino; the bathroom fixtures. I heating system is independent with methane gas boiler, which also produces domestic water while The energy class of the property unit is F.