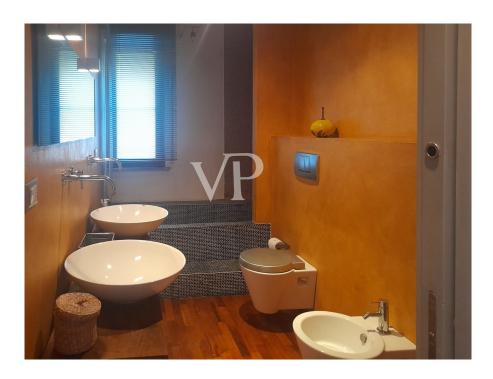

#### A first impression

In the immediate vicinity of the historic center of Pisa, we propose on the second and top floor without elevator, a lovely finely renovated apartment with overhanging solar pavement. The apartment consists of a large openspace very bright used as a living room kitchen dining room with access to two terraces and the washroom-living room finely covered in bisazza and ocher-colored marmorino, provided with a drain for possible second bathroom and toilet not connected to the drain. By means of hallway night, you reach the bathroom and the two bedrooms, of which the master bedroom with terrace, while the second bedroom is provided with a large room for walk-in closets, which could become with access from the hallway the third bedroom. Completes the property a large panoramic solar pavement, reachable by condominium staircase and a capacious garage located at street level. The solar pavement from which you can admire the hills of Pisa and the Medici aqueduct, could be reached, by an internal staircase departing from the living room below, while on a part of the terrace (where there is now a large iron pergola), you could build a solar greenhouse, ideal place to spend during the winter months moments of absolute relaxation. Particular attention was paid to the interior finishes such as: the wooden floor that in the living room combines well with the marble floor;the wall covering in marmorino; the bathroom fixtures. I heating system is independent with methane gas boiler, which also produces domestic water while The energy class of the property unit is F.