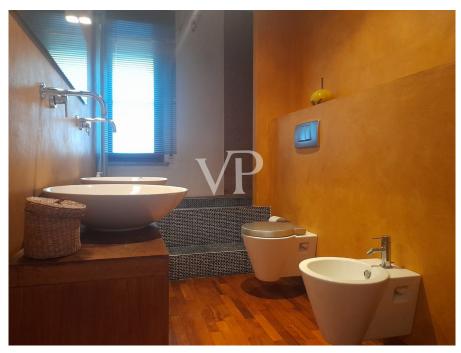

#### A first impression

In the immediate vicinity of the historic center of Pisa, we propose on the second and top floor without elevator, a lovely finely renovated apartment with overhanging solar pavement. The apartment consists of a large openspace very bright used as a living room kitchen dining room with access to two terraces and the washroom-living room finely covered in bisazza and ocher-colored marmorino, provided with a drain for possible second bathroom and toilet not connected to the drain. By means of hallway night, you reach the bathroom and the two bedrooms, of which the master bedroom with terrace, while the second bedroom is provided with a large room for walk-in closets, which could become with access from the hallway the third bedroom. Completes the property a large panoramic solar pavement, reachable by condominium staircase and a capacious garage located at street level. The solar pavement from which you can admire the hills of Pisa and the Medici aqueduct, could be reached, by an internal staircase departing from the living room below, while on a part of the terrace (where there is now a large iron pergola), you could build a solar greenhouse, ideal place to spend during the winter months moments of absolute relaxation. Particular attention was paid to the interior finishes such as: the wooden floor that in the living room combines well with the marble floor;the wall covering in marmorino; the bathroom fixtures. I heating system is independent with methane gas boiler, which also produces domestic water while The energy class of the property unit is F.