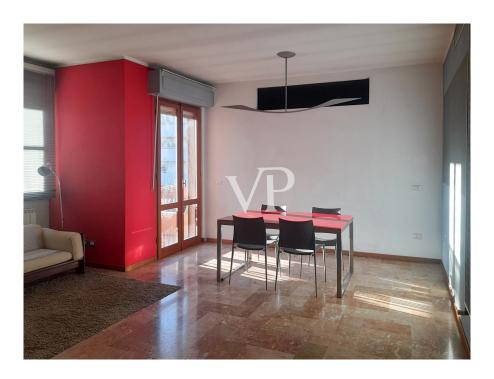

#### A first impression

In the immediate vicinity of the historic center of Pisa, we propose on the second and top floor without elevator, a lovely finely renovated apartment with overhanging solar pavement. The apartment consists of a large openspace very bright used as a living room kitchen dining room with access to two terraces and the washroom-living room finely covered in bisazza and ocher-colored marmorino, provided with a drain for possible second bathroom and toilet not connected to the drain. By means of hallway night, you reach the bathroom and the two bedrooms, of which the master bedroom with terrace, while the second bedroom is provided with a large room for walk-in closets, which could become with access from the hallway the third bedroom. Completes the property a large panoramic solar pavement, reachable by condominium staircase and a capacious garage located at street level. The solar pavement from which you can admire the hills of Pisa and the Medici aqueduct, could be reached, by an internal staircase departing from the living room below, while on a part of the terrace (where there is now a large iron pergola), you could build a solar greenhouse, ideal place to spend during the winter months moments of absolute relaxation. Particular attention was paid to the interior finishes such as: the wooden floor that in the living room combines well with the marble floor;the wall covering in marmorino; the bathroom fixtures. I heating system is independent with methane gas boiler, which also produces domestic water while The energy class of the property unit is F.