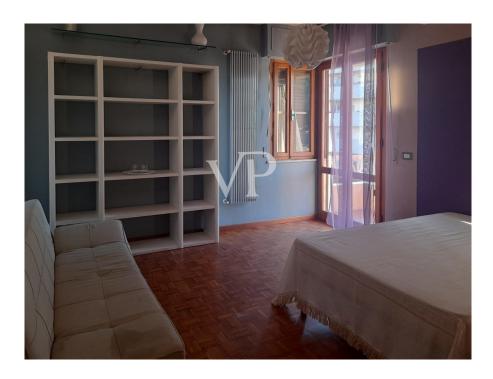

#### A first impression

In the immediate vicinity of the historic center of Pisa, we propose on the second and top floor without elevator, a lovely finely renovated apartment with overhanging solar pavement. The apartment consists of a large openspace very bright used as a living room kitchen dining room with access to two terraces and the washroom-living room finely covered in bisazza and ocher-colored marmorino, provided with a drain for possible second bathroom and toilet not connected to the drain. By means of hallway night, you reach the bathroom and the two bedrooms, of which the master bedroom with terrace, while the second bedroom is provided with a large room for walk-in closets, which could become with access from the hallway the third bedroom. Completes the property a large panoramic solar pavement, reachable by condominium staircase and a capacious garage located at street level. The solar pavement from which you can admire the hills of Pisa and the Medici aqueduct, could be reached, by an internal staircase departing from the living room below, while on a part of the terrace (where there is now a large iron pergola), you could build a solar greenhouse, ideal place to spend during the winter months moments of absolute relaxation. Particular attention was paid to the interior finishes such as: the wooden floor that in the living room combines well with the marble floor;the wall covering in marmorino; the bathroom fixtures. I heating system is independent with methane gas boiler, which also produces domestic water while The energy class of the property unit is F.