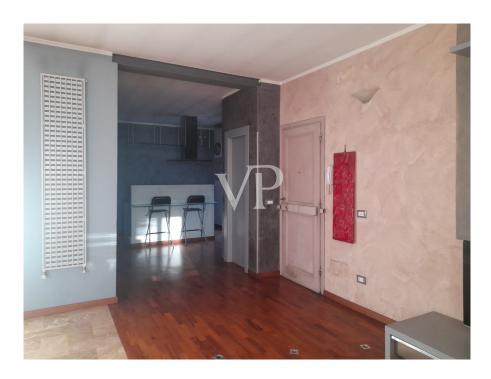

#### A first impression

In the immediate vicinity of the historic center of Pisa, we propose on the second and top floor without elevator, a lovely finely renovated apartment with overhanging solar pavement. The apartment consists of a large openspace very bright used as a living room kitchen dining room with access to two terraces and the washroom-living room finely covered in bisazza and ocher-colored marmorino, provided with a drain for possible second bathroom and toilet not connected to the drain. By means of hallway night, you reach the bathroom and the two bedrooms, of which the master bedroom with terrace, while the second bedroom is provided with a large room for walk-in closets, which could become with access from the hallway the third bedroom. Completes the property a large panoramic solar pavement, reachable by condominium staircase and a capacious garage located at street level. The solar pavement from which you can admire the hills of Pisa and the Medici aqueduct, could be reached, by an internal staircase departing from the living room below, while on a part of the terrace (where there is now a large iron pergola), you could build a solar greenhouse, ideal place to spend during the winter months moments of absolute relaxation. Particular attention was paid to the interior finishes such as: the wooden floor that in the living room combines well with the marble floor;the wall covering in marmorino; the bathroom fixtures. I heating system is independent with methane gas boiler, which also produces domestic water while The energy class of the property unit is F.