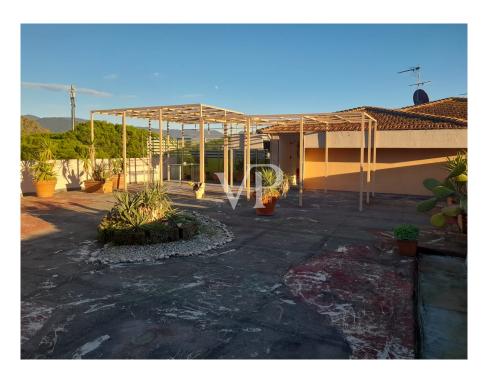

#### A first impression

In the immediate vicinity of the historic center of Pisa, we propose on the second and top floor without elevator, a lovely finely renovated apartment with overhanging solar pavement. The apartment consists of a large openspace very bright used as a living room kitchen dining room with access to two terraces and the washroom-living room finely covered in bisazza and ocher-colored marmorino, provided with a drain for possible second bathroom and toilet not connected to the drain. By means of hallway night, you reach the bathroom and the two bedrooms, of which the master bedroom with terrace, while the second bedroom is provided with a large room for walk-in closets, which could become with access from the hallway the third bedroom. Completes the property a large panoramic solar pavement, reachable by condominium staircase and a capacious garage located at street level. The solar pavement from which you can admire the hills of Pisa and the Medici aqueduct, could be reached, by an internal staircase departing from the living room below, while on a part of the terrace (where there is now a large iron pergola), you could build a solar greenhouse, ideal place to spend during the winter months moments of absolute relaxation. Particular attention was paid to the interior finishes such as: the wooden floor that in the living room combines well with the marble floor;the wall covering in marmorino; the bathroom fixtures. I heating system is independent with methane gas boiler, which also produces domestic water while The energy class of the property unit is F.