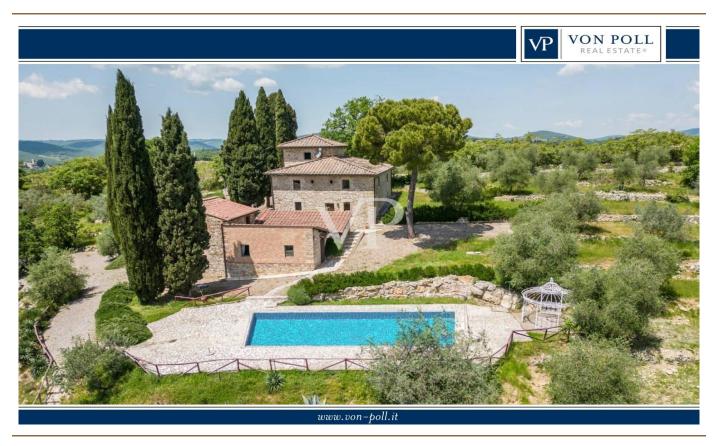

### A first impression

A wonderful panoramic view is the natural setting for this beautiful stone farmhouse; it is easily reached via a charming country lane nestled among vineyards, olive groves and cypress trees. Once arrived we have in front of us the charming Chianti hills with castles and villages, while a few km away we find Radda in Chianti, Gaiole in Chianti and Siena only 25 minutes away. The property consists of the main farmhouse, two annexes and a barn converted into a civil dwelling perfectly restored for a total. of about 620 square meters; the swimming pool has a large solarium and a splendid view, all surrounded by over 13 hectares of land. The farmhouse is on two levels in addition to the turret, on the ground floor we find a kitchen, a large living room, a bedroom, a study and two bathrooms. On the upper floor we find a kitchen area, three bedrooms with three bathrooms, a large hallway with access to the turret with the studio. The first annex, close to the pool, consists of a large living room, a kitchen, master bedroom, a study and two bathrooms. The second outbuilding with a separate entrance from the courtyard has a hallway from which there is access to the living room with kitchenette, two bedrooms and a bathroom. The barn is located in a wonderful panoramic position and has a completely independent access from the rest of the buildings at a distance of about 100 meters from the house. Internally it consists of a kitchen, a bedroom, a living room and a bathroom. The roofs of the various buildings are all insulated and insulated, the window frames are double-glazed insulation, and the total renovation was carried out 14 years ago. The land is cultivated mainly with olive trees with about 800 plants in production. The property is served by the municipal aqueduct in addition to a private well. The heating system is by LPG. A few km from the property there is a small village with restaurant, wine-bar and grocery; Radda in Chianti and Gaiole in Chianti can be reached in 10 minutes by car, Siena in about 25 minutes, Florence is 62 km away, Pisa airport 130 km and Rome airport 230 km.