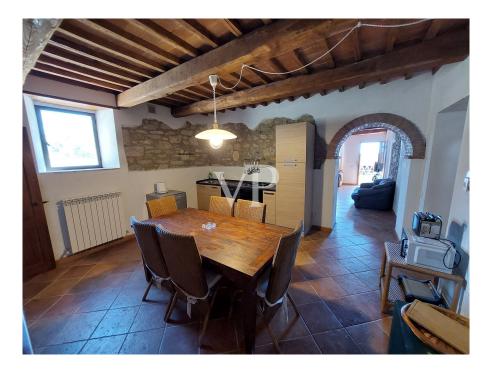

### A first impression

A wonderful panoramic view is the natural setting for this beautiful stone farmhouse; it is easily reached via a charming country lane nestled among vineyards, olive groves and cypress trees. Once arrived we have in front of us the charming Chianti hills with castles and villages, while a few km away we find Radda in Chianti, Gaiole in Chianti and Siena only 25 minutes away. The property consists of the main farmhouse, two annexes and a barn converted into a civil dwelling perfectly restored for a total. of about 620 square meters; the swimming pool has a large solarium and a splendid view, all surrounded by over 13 hectares of land. The farmhouse is on two levels in addition to the turret, on the ground floor we find a kitchen, a large living room, a bedroom, a study and two bathrooms. On the upper floor we find a kitchen area, three bedrooms with three bathrooms, a large hallway with access to the turret with the studio. The first annex, close to the pool, consists of a large living room, a kitchen, master bedroom, a study and two bathrooms. The second outbuilding with a separate entrance from the courtyard has a hallway from which there is access to the living room with kitchenette, two bedrooms and a bathroom. The barn is located in a wonderful panoramic position and has a completely independent access from the rest of the buildings at a distance of about 100 meters from the house. Internally it consists of a kitchen, a bedroom, a living room and a bathroom. The roofs of the various buildings are all insulated and insulated, the window frames are double-glazed insulation, and the total renovation was carried out 14 years ago. The land is cultivated mainly with olive trees with about 800 plants in production. The property is served by the municipal aqueduct in addition to a private well. The heating system is by LPG. A few km from the property there is a small village with restaurant, wine-bar and grocery; Radda in Chianti and Gaiole in Chianti can be reached in 10 minutes by car, Siena in about 25 minutes, Florence is 62 km away, Pisa airport 130 km and Rome airport 230 km.