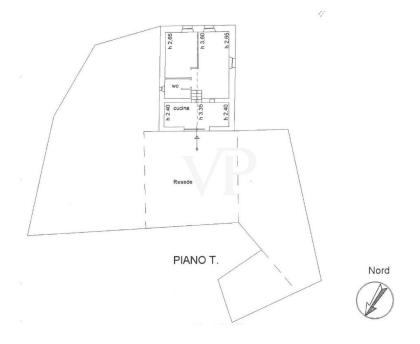

### Floor plans

#### F h.3,40 h.2,30 cucina Ð dis. wc n h.2,30 .3,50 Ť sub. 7 corte sclusi∨a loc. acc wc dis. h.2,70 magazzino h.3,15 c.t. h.2,45 PIANO T.

**DEPENDANCE** 

DEPENDANCE

PIANO PRIMO

CAPANNA

#### CASALE

This floor plan is not to scale. The documents were given to us by the client. For this reason, we cannot guarantee the accuracy of the information.