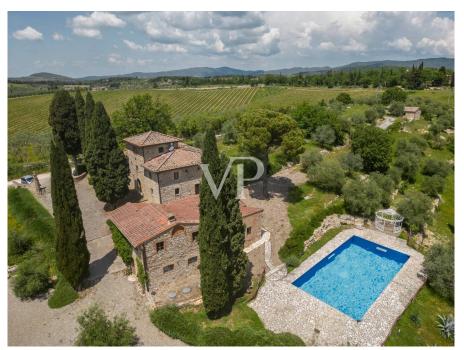

### A first impression

A wonderful panoramic view is the natural setting for this beautiful stone farmhouse; it is easily reached via a charming country lane nestled among vineyards, olive groves and cypress trees. Once arrived we have in front of us the charming Chianti hills with castles and villages, while a few km away we find Radda in Chianti, Gaiole in Chianti and Siena only 25 minutes away. The property consists of the main farmhouse, two annexes and a barn converted into a civil dwelling perfectly restored for a total. of about 620 square meters; the swimming pool has a large solarium and a splendid view, all surrounded by over 13 hectares of land. The farmhouse is on two levels in addition to the turret, on the ground floor we find a kitchen, a large living room, a bedroom, a study and two bathrooms. On the upper floor we find a kitchen area, three bedrooms with three bathrooms, a large hallway with access to the turret with the studio. The first annex, close to the pool, consists of a large living room, a kitchen, master bedroom, a study and two bathrooms. The second outbuilding with a separate entrance from the courtyard has a hallway from which there is access to the living room with kitchenette, two bedrooms and a bathroom. The barn is located in a wonderful panoramic position and has a completely independent access from the rest of the buildings at a distance of about 100 meters from the house. Internally it consists of a kitchen, a bedroom, a living room and a bathroom. The roofs of the various buildings are all insulated and insulated, the window frames are double-glazed insulation, and the total renovation was carried out 14 years ago. The land is cultivated mainly with olive trees with about 800 plants in production. The property is served by the municipal aqueduct in addition to a private well. The heating system is by LPG. A few km from the property there is a small village with restaurant, wine-bar and grocery; Radda in Chianti and Gaiole in Chianti can be reached in 10 minutes by car, Siena in about 25 minutes, Florence is 62 km away, Pisa airport 130 km and Rome airport 230 km.