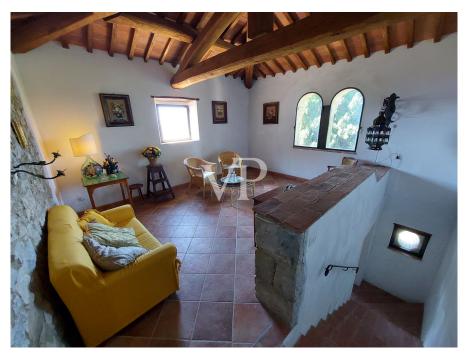

### A first impression

A wonderful panoramic view is the natural setting for this beautiful stone farmhouse; it is easily reached via a charming country lane nestled among vineyards, olive groves and cypress trees. Once arrived we have in front of us the charming Chianti hills with castles and villages, while a few km away we find Radda in Chianti, Gaiole in Chianti and Siena only 25 minutes away. The property consists of the main farmhouse, two annexes and a barn converted into a civil dwelling perfectly restored for a total. of about 620 square meters; the swimming pool has a large solarium and a splendid view, all surrounded by over 13 hectares of land. The farmhouse is on two levels in addition to the turret, on the ground floor we find a kitchen, a large living room, a bedroom, a study and two bathrooms. On the upper floor we find a kitchen area, three bedrooms with three bathrooms, a large hallway with access to the turret with the studio. The first annex, close to the pool, consists of a large living room, a kitchen, master bedroom, a study and two bathrooms. The second outbuilding with a separate entrance from the courtyard has a hallway from which there is access to the living room with kitchenette, two bedrooms and a bathroom. The barn is located in a wonderful panoramic position and has a completely independent access from the rest of the buildings at a distance of about 100 meters from the house. Internally it consists of a kitchen, a bedroom, a living room and a bathroom. The roofs of the various buildings are all insulated and insulated, the window frames are double-glazed insulation, and the total renovation was carried out 14 years ago. The land is cultivated mainly with olive trees with about 800 plants in production. The property is served by the municipal aqueduct in addition to a private well. The heating system is by LPG. A few km from the property there is a small village with restaurant, wine-bar and grocery; Radda in Chianti and Gaiole in Chianti can be reached in 10 minutes by car, Siena in about 25 minutes, Florence is 62 km away, Pisa airport 130 km and Rome airport 230 km.