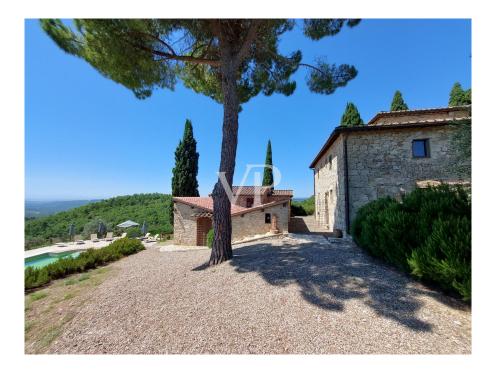

### A first impression

A wonderful panoramic view is the natural setting for this beautiful stone farmhouse; it is easily reached via a charming country lane nestled among vineyards, olive groves and cypress trees. Once arrived we have in front of us the charming Chianti hills with castles and villages, while a few km away we find Radda in Chianti, Gaiole in Chianti and Siena only 25 minutes away. The property consists of the main farmhouse, two annexes and a barn converted into a civil dwelling perfectly restored for a total. of about 620 square meters; the swimming pool has a large solarium and a splendid view, all surrounded by over 13 hectares of land. The farmhouse is on two levels in addition to the turret, on the ground floor we find a kitchen, a large living room, a bedroom, a study and two bathrooms. On the upper floor we find a kitchen area, three bedrooms with three bathrooms, a large hallway with access to the turret with the studio. The first annex, close to the pool, consists of a large living room, a kitchen, master bedroom, a study and two bathrooms. The second outbuilding with a separate entrance from the courtyard has a hallway from which there is access to the living room with kitchenette, two bedrooms and a bathroom. The barn is located in a wonderful panoramic position and has a completely independent access from the rest of the buildings at a distance of about 100 meters from the house. Internally it consists of a kitchen, a bedroom, a living room and a bathroom. The roofs of the various buildings are all insulated and insulated, the window frames are double-glazed insulation, and the total renovation was carried out 14 years ago. The land is cultivated mainly with olive trees with about 800 plants in production. The property is served by the municipal aqueduct in addition to a private well. The heating system is by LPG. A few km from the property there is a small village with restaurant, wine-bar and grocery; Radda in Chianti and Gaiole in Chianti can be reached in 10 minutes by car, Siena in about 25 minutes, Florence is 62 km away, Pisa airport 130 km and Rome airport 230 km.