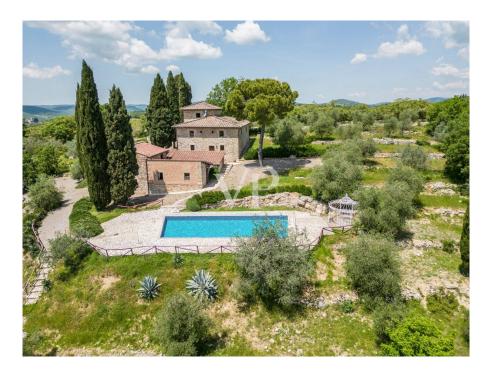

### A first impression

A wonderful panoramic view is the natural setting for this beautiful stone farmhouse; it is easily reached via a charming country lane nestled among vineyards, olive groves and cypress trees. Once arrived we have in front of us the charming Chianti hills with castles and villages, while a few km away we find Radda in Chianti, Gaiole in Chianti and Siena only 25 minutes away. The property consists of the main farmhouse, two annexes and a barn converted into a civil dwelling perfectly restored for a total. of about 620 square meters; the swimming pool has a large solarium and a splendid view, all surrounded by over 13 hectares of land. The farmhouse is on two levels in addition to the turret, on the ground floor we find a kitchen, a large living room, a bedroom, a study and two bathrooms. On the upper floor we find a kitchen area, three bedrooms with three bathrooms, a large hallway with access to the turret with the studio. The first annex, close to the pool, consists of a large living room, a kitchen, master bedroom, a study and two bathrooms. The second outbuilding with a separate entrance from the courtyard has a hallway from which there is access to the living room with kitchenette, two bedrooms and a bathroom. The barn is located in a wonderful panoramic position and has a completely independent access from the rest of the buildings at a distance of about 100 meters from the house. Internally it consists of a kitchen, a bedroom, a living room and a bathroom. The roofs of the various buildings are all insulated and insulated, the window frames are double-glazed insulation, and the total renovation was carried out 14 years ago. The land is cultivated mainly with olive trees with about 800 plants in production. The property is served by the municipal aqueduct in addition to a private well. The heating system is by LPG. A few km from the property there is a small village with restaurant, wine-bar and grocery; Radda in Chianti and Gaiole in Chianti can be reached in 10 minutes by car, Siena in about 25 minutes, Florence is 62 km away, Pisa airport 130 km and Rome airport 230 km.