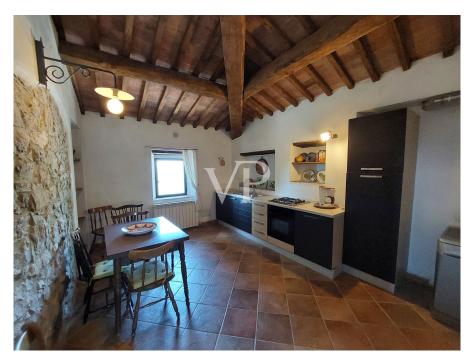

### A first impression

A wonderful panoramic view is the natural setting for this beautiful stone farmhouse; it is easily reached via a charming country lane nestled among vineyards, olive groves and cypress trees. Once arrived we have in front of us the charming Chianti hills with castles and villages, while a few km away we find Radda in Chianti, Gaiole in Chianti and Siena only 25 minutes away. The property consists of the main farmhouse, two annexes and a barn converted into a civil dwelling perfectly restored for a total. of about 620 square meters; the swimming pool has a large solarium and a splendid view, all surrounded by over 13 hectares of land. The farmhouse is on two levels in addition to the turret, on the ground floor we find a kitchen, a large living room, a bedroom, a study and two bathrooms. On the upper floor we find a kitchen area, three bedrooms with three bathrooms, a large hallway with access to the turret with the studio. The first annex, close to the pool, consists of a large living room, a kitchen, master bedroom, a study and two bathrooms. The second outbuilding with a separate entrance from the courtyard has a hallway from which there is access to the living room with kitchenette, two bedrooms and a bathroom. The barn is located in a wonderful panoramic position and has a completely independent access from the rest of the buildings at a distance of about 100 meters from the house. Internally it consists of a kitchen, a bedroom, a living room and a bathroom. The roofs of the various buildings are all insulated and insulated, the window frames are double-glazed insulation, and the total renovation was carried out 14 years ago. The land is cultivated mainly with olive trees with about 800 plants in production. The property is served by the municipal aqueduct in addition to a private well. The heating system is by LPG. A few km from the property there is a small village with restaurant, wine-bar and grocery; Radda in Chianti and Gaiole in Chianti can be reached in 10 minutes by car, Siena in about 25 minutes, Florence is 62 km away, Pisa airport 130 km and Rome airport 230 km.