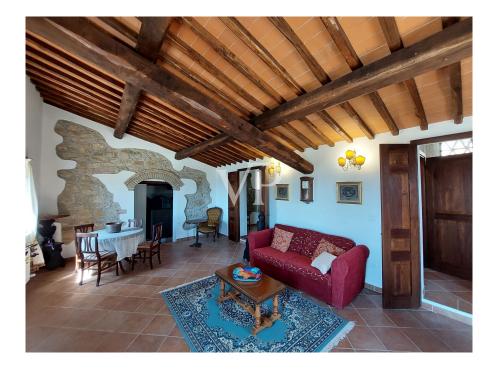

### A first impression

A wonderful panoramic view is the natural setting for this beautiful stone farmhouse; it is easily reached via a charming country lane nestled among vineyards, olive groves and cypress trees. Once arrived we have in front of us the charming Chianti hills with castles and villages, while a few km away we find Radda in Chianti, Gaiole in Chianti and Siena only 25 minutes away. The property consists of the main farmhouse, two annexes and a barn converted into a civil dwelling perfectly restored for a total. of about 620 square meters; the swimming pool has a large solarium and a splendid view, all surrounded by over 13 hectares of land. The farmhouse is on two levels in addition to the turret, on the ground floor we find a kitchen, a large living room, a bedroom, a study and two bathrooms. On the upper floor we find a kitchen area, three bedrooms with three bathrooms, a large hallway with access to the turret with the studio. The first annex, close to the pool, consists of a large living room, a kitchen, master bedroom, a study and two bathrooms. The second outbuilding with a separate entrance from the courtyard has a hallway from which there is access to the living room with kitchenette, two bedrooms and a bathroom. The barn is located in a wonderful panoramic position and has a completely independent access from the rest of the buildings at a distance of about 100 meters from the house. Internally it consists of a kitchen, a bedroom, a living room and a bathroom. The roofs of the various buildings are all insulated and insulated, the window frames are double-glazed insulation, and the total renovation was carried out 14 years ago. The land is cultivated mainly with olive trees with about 800 plants in production. The property is served by the municipal aqueduct in addition to a private well. The heating system is by LPG. A few km from the property there is a small village with restaurant, wine-bar and grocery; Radda in Chianti and Gaiole in Chianti can be reached in 10 minutes by car, Siena in about 25 minutes, Florence is 62 km away, Pisa airport 130 km and Rome airport 230 km.