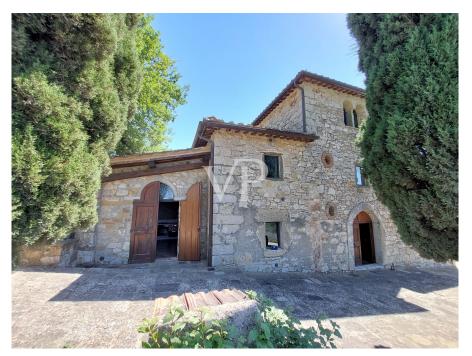

### A first impression

A wonderful panoramic view is the natural setting for this beautiful stone farmhouse; it is easily reached via a charming country lane nestled among vineyards, olive groves and cypress trees. Once arrived we have in front of us the charming Chianti hills with castles and villages, while a few km away we find Radda in Chianti, Gaiole in Chianti and Siena only 25 minutes away. The property consists of the main farmhouse, two annexes and a barn converted into a civil dwelling perfectly restored for a total. of about 620 square meters; the swimming pool has a large solarium and a splendid view, all surrounded by over 13 hectares of land. The farmhouse is on two levels in addition to the turret, on the ground floor we find a kitchen, a large living room, a bedroom, a study and two bathrooms. On the upper floor we find a kitchen area, three bedrooms with three bathrooms, a large hallway with access to the turret with the studio. The first annex, close to the pool, consists of a large living room, a kitchen, master bedroom, a study and two bathrooms. The second outbuilding with a separate entrance from the courtyard has a hallway from which there is access to the living room with kitchenette, two bedrooms and a bathroom. The barn is located in a wonderful panoramic position and has a completely independent access from the rest of the buildings at a distance of about 100 meters from the house. Internally it consists of a kitchen, a bedroom, a living room and a bathroom. The roofs of the various buildings are all insulated and insulated, the window frames are double-glazed insulation, and the total renovation was carried out 14 years ago. The land is cultivated mainly with olive trees with about 800 plants in production. The property is served by the municipal aqueduct in addition to a private well. The heating system is by LPG. A few km from the property there is a small village with restaurant, wine-bar and grocery; Radda in Chianti and Gaiole in Chianti can be reached in 10 minutes by car, Siena in about 25 minutes, Florence is 62 km away, Pisa airport 130 km and Rome airport 230 km.