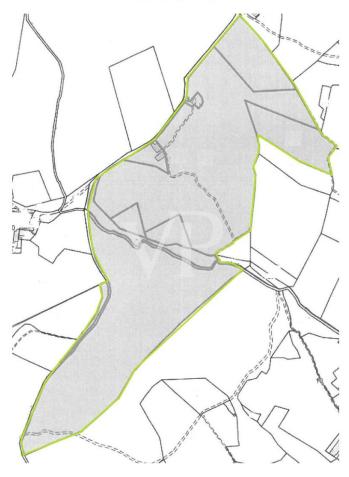

### TERRENO

### A first impression

A wonderful panoramic view is the natural setting for this beautiful stone farmhouse; it is easily reached via a charming country lane nestled among vineyards, olive groves and cypress trees. Once arrived we have in front of us the charming Chianti hills with castles and villages, while a few km away we find Radda in Chianti, Gaiole in Chianti and Siena only 25 minutes away. The property consists of the main farmhouse, two annexes and a barn converted into a civil dwelling perfectly restored for a total. of about 620 square meters; the swimming pool has a large solarium and a splendid view, all surrounded by over 13 hectares of land. The farmhouse is on two levels in addition to the turret, on the ground floor we find a kitchen, a large living room, a bedroom, a study and two bathrooms. On the upper floor we find a kitchen area, three bedrooms with three bathrooms, a large hallway with access to the turret with the studio. The first annex, close to the pool, consists of a large living room, a kitchen, master bedroom, a study and two bathrooms. The second outbuilding with a separate entrance from the courtyard has a hallway from which there is access to the living room with kitchenette, two bedrooms and a bathroom. The barn is located in a wonderful panoramic position and has a completely independent access from the rest of the buildings at a distance of about 100 meters from the house. Internally it consists of a kitchen, a bedroom, a living room and a bathroom. The roofs of the various buildings are all insulated and insulated, the window frames are double-glazed insulation, and the total renovation was carried out 14 years ago. The land is cultivated mainly with olive trees with about 800 plants in production. The property is served by the municipal aqueduct in addition to a private well. The heating system is by LPG. A few km from the property there is a small village with restaurant, wine-bar and grocery; Radda in Chianti and Gaiole in Chianti can be reached in 10 minutes by car, Siena in about 25 minutes, Florence is 62 km away, Pisa airport 130 km and Rome airport 230 km.