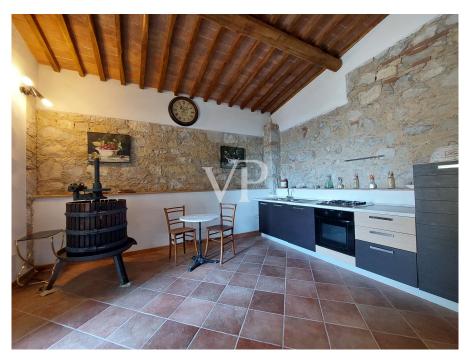

### A first impression

A wonderful panoramic view is the natural setting for this beautiful stone farmhouse; it is easily reached via a charming country lane nestled among vineyards, olive groves and cypress trees. Once arrived we have in front of us the charming Chianti hills with castles and villages, while a few km away we find Radda in Chianti, Gaiole in Chianti and Siena only 25 minutes away. The property consists of the main farmhouse, two annexes and a barn converted into a civil dwelling perfectly restored for a total. of about 620 square meters; the swimming pool has a large solarium and a splendid view, all surrounded by over 13 hectares of land. The farmhouse is on two levels in addition to the turret, on the ground floor we find a kitchen, a large living room, a bedroom, a study and two bathrooms. On the upper floor we find a kitchen area, three bedrooms with three bathrooms, a large hallway with access to the turret with the studio. The first annex, close to the pool, consists of a large living room, a kitchen, master bedroom, a study and two bathrooms. The second outbuilding with a separate entrance from the courtyard has a hallway from which there is access to the living room with kitchenette, two bedrooms and a bathroom. The barn is located in a wonderful panoramic position and has a completely independent access from the rest of the buildings at a distance of about 100 meters from the house. Internally it consists of a kitchen, a bedroom, a living room and a bathroom. The roofs of the various buildings are all insulated and insulated, the window frames are double-glazed insulation, and the total renovation was carried out 14 years ago. The land is cultivated mainly with olive trees with about 800 plants in production. The property is served by the municipal aqueduct in addition to a private well. The heating system is by LPG. A few km from the property there is a small village with restaurant, wine-bar and grocery; Radda in Chianti and Gaiole in Chianti can be reached in 10 minutes by car, Siena in about 25 minutes, Florence is 62 km away, Pisa airport 130 km and Rome airport 230 km.