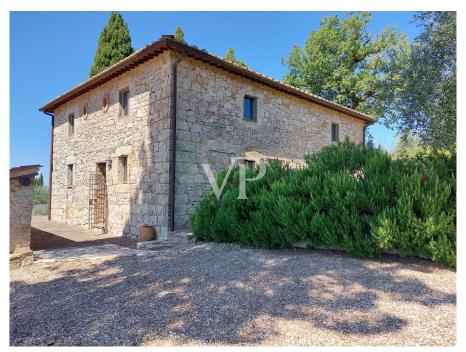

### A first impression

A wonderful panoramic view is the natural setting for this beautiful stone farmhouse; it is easily reached via a charming country lane nestled among vineyards, olive groves and cypress trees. Once arrived we have in front of us the charming Chianti hills with castles and villages, while a few km away we find Radda in Chianti, Gaiole in Chianti and Siena only 25 minutes away. The property consists of the main farmhouse, two annexes and a barn converted into a civil dwelling perfectly restored for a total. of about 620 square meters; the swimming pool has a large solarium and a splendid view, all surrounded by over 13 hectares of land. The farmhouse is on two levels in addition to the turret, on the ground floor we find a kitchen, a large living room, a bedroom, a study and two bathrooms. On the upper floor we find a kitchen area, three bedrooms with three bathrooms, a large hallway with access to the turret with the studio. The first annex, close to the pool, consists of a large living room, a kitchen, master bedroom, a study and two bathrooms. The second outbuilding with a separate entrance from the courtyard has a hallway from which there is access to the living room with kitchenette, two bedrooms and a bathroom. The barn is located in a wonderful panoramic position and has a completely independent access from the rest of the buildings at a distance of about 100 meters from the house. Internally it consists of a kitchen, a bedroom, a living room and a bathroom. The roofs of the various buildings are all insulated and insulated, the window frames are double-glazed insulation, and the total renovation was carried out 14 years ago. The land is cultivated mainly with olive trees with about 800 plants in production. The property is served by the municipal aqueduct in addition to a private well. The heating system is by LPG. A few km from the property there is a small village with restaurant, wine-bar and grocery; Radda in Chianti and Gaiole in Chianti can be reached in 10 minutes by car, Siena in about 25 minutes, Florence is 62 km away, Pisa airport 130 km and Rome airport 230 km.