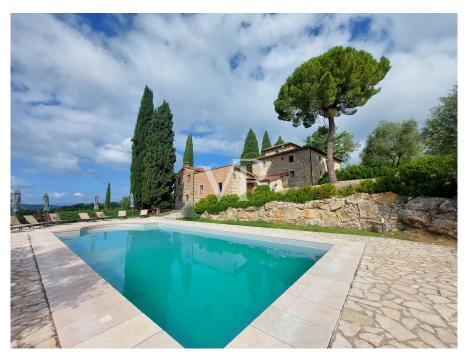

### A first impression

A wonderful panoramic view is the natural setting for this beautiful stone farmhouse; it is easily reached via a charming country lane nestled among vineyards, olive groves and cypress trees. Once arrived we have in front of us the charming Chianti hills with castles and villages, while a few km away we find Radda in Chianti, Gaiole in Chianti and Siena only 25 minutes away. The property consists of the main farmhouse, two annexes and a barn converted into a civil dwelling perfectly restored for a total. of about 620 square meters; the swimming pool has a large solarium and a splendid view, all surrounded by over 13 hectares of land. The farmhouse is on two levels in addition to the turret, on the ground floor we find a kitchen, a large living room, a bedroom, a study and two bathrooms. On the upper floor we find a kitchen area, three bedrooms with three bathrooms, a large hallway with access to the turret with the studio. The first annex, close to the pool, consists of a large living room, a kitchen, master bedroom, a study and two bathrooms. The second outbuilding with a separate entrance from the courtyard has a hallway from which there is access to the living room with kitchenette, two bedrooms and a bathroom. The barn is located in a wonderful panoramic position and has a completely independent access from the rest of the buildings at a distance of about 100 meters from the house. Internally it consists of a kitchen, a bedroom, a living room and a bathroom. The roofs of the various buildings are all insulated and insulated, the window frames are double-glazed insulation, and the total renovation was carried out 14 years ago. The land is cultivated mainly with olive trees with about 800 plants in production. The property is served by the municipal aqueduct in addition to a private well. The heating system is by LPG. A few km from the property there is a small village with restaurant, wine-bar and grocery; Radda in Chianti and Gaiole in Chianti can be reached in 10 minutes by car, Siena in about 25 minutes, Florence is 62 km away, Pisa airport 130 km and Rome airport 230 km.

### Details of amenities

- Private garden
- Private pool with solarium
- Fireplace