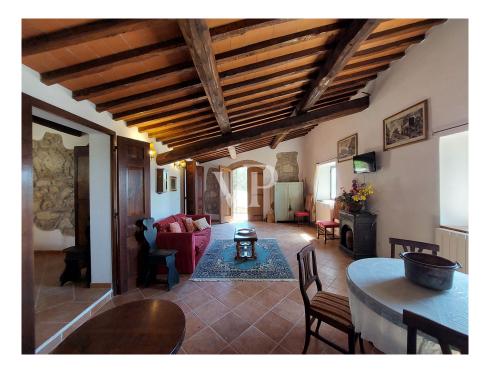

### A first impression

A wonderful panoramic view is the natural setting for this beautiful stone farmhouse; it is easily reached via a charming country lane nestled among vineyards, olive groves and cypress trees. Once arrived we have in front of us the charming Chianti hills with castles and villages, while a few km away we find Radda in Chianti, Gaiole in Chianti and Siena only 25 minutes away. The property consists of the main farmhouse, two annexes and a barn converted into a civil dwelling perfectly restored for a total. of about 620 square meters; the swimming pool has a large solarium and a splendid view, all surrounded by over 13 hectares of land. The farmhouse is on two levels in addition to the turret, on the ground floor we find a kitchen, a large living room, a bedroom, a study and two bathrooms. On the upper floor we find a kitchen area, three bedrooms with three bathrooms, a large hallway with access to the turret with the studio. The first annex, close to the pool, consists of a large living room, a kitchen, master bedroom, a study and two bathrooms. The second outbuilding with a separate entrance from the courtyard has a hallway from which there is access to the living room with kitchenette, two bedrooms and a bathroom. The barn is located in a wonderful panoramic position and has a completely independent access from the rest of the buildings at a distance of about 100 meters from the house. Internally it consists of a kitchen, a bedroom, a living room and a bathroom. The roofs of the various buildings are all insulated and insulated, the window frames are double-glazed insulation, and the total renovation was carried out 14 years ago. The land is cultivated mainly with olive trees with about 800 plants in production. The property is served by the municipal aqueduct in addition to a private well. The heating system is by LPG. A few km from the property there is a small village with restaurant, wine-bar and grocery; Radda in Chianti and Gaiole in Chianti can be reached in 10 minutes by car, Siena in about 25 minutes, Florence is 62 km away, Pisa airport 130 km and Rome airport 230 km.