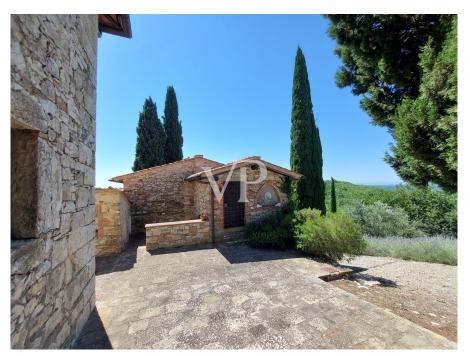

### A first impression

A wonderful panoramic view is the natural setting for this beautiful stone farmhouse; it is easily reached via a charming country lane nestled among vineyards, olive groves and cypress trees. Once arrived we have in front of us the charming Chianti hills with castles and villages, while a few km away we find Radda in Chianti, Gaiole in Chianti and Siena only 25 minutes away. The property consists of the main farmhouse, two annexes and a barn converted into a civil dwelling perfectly restored for a total. of about 620 square meters; the swimming pool has a large solarium and a splendid view, all surrounded by over 13 hectares of land. The farmhouse is on two levels in addition to the turret, on the ground floor we find a kitchen, a large living room, a bedroom, a study and two bathrooms. On the upper floor we find a kitchen area, three bedrooms with three bathrooms, a large hallway with access to the turret with the studio. The first annex, close to the pool, consists of a large living room, a kitchen, master bedroom, a study and two bathrooms. The second outbuilding with a separate entrance from the courtyard has a hallway from which there is access to the living room with kitchenette, two bedrooms and a bathroom. The barn is located in a wonderful panoramic position and has a completely independent access from the rest of the buildings at a distance of about 100 meters from the house. Internally it consists of a kitchen, a bedroom, a living room and a bathroom. The roofs of the various buildings are all insulated and insulated, the window frames are double-glazed insulation, and the total renovation was carried out 14 years ago. The land is cultivated mainly with olive trees with about 800 plants in production. The property is served by the municipal aqueduct in addition to a private well. The heating system is by LPG. A few km from the property there is a small village with restaurant, wine-bar and grocery; Radda in Chianti and Gaiole in Chianti can be reached in 10 minutes by car, Siena in about 25 minutes, Florence is 62 km away, Pisa airport 130 km and Rome airport 230 km.