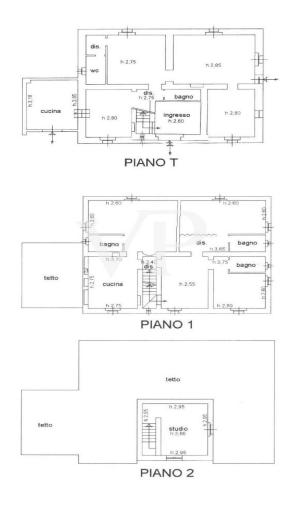

### Floor plans

#### F h.3,40 h.2,30 cucina Ð dis. wc n h.2,30 .3,50 Ť sub. 7 corte sclusi∨a loc. acc wc dis. h.2,70 magazzino h.3,15 c.t. h.2,45 PIANO T.

**DEPENDANCE** 

DEPENDANCE

PIANO PRIMO

CAPANNA

#### CASALE

This floor plan is not to scale. The documents were given to us by the client. For this reason, we cannot guarantee the accuracy of the information.

### A first impression

A wonderful panoramic view is the natural setting for this beautiful stone farmhouse; it is easily reached via a charming country lane nestled among vineyards, olive groves and cypress trees. Once arrived we have in front of us the charming Chianti hills with castles and villages, while a few km away we find Radda in Chianti, Gaiole in Chianti and Siena only 25 minutes away. The property consists of the main farmhouse, two annexes and a barn converted into a civil dwelling perfectly restored for a total. of about 620 square meters; the swimming pool has a large solarium and a splendid view, all surrounded by over 13 hectares of land. The farmhouse is on two levels in addition to the turret, on the ground floor we find a kitchen, a large living room, a bedroom, a study and two bathrooms. On the upper floor we find a kitchen area, three bedrooms with three bathrooms, a large hallway with access to the turret with the studio. The first annex, close to the pool, consists of a large living room, a kitchen, master bedroom, a study and two bathrooms. The second outbuilding with a separate entrance from the courtyard has a hallway from which there is access to the living room with kitchenette, two bedrooms and a bathroom. The barn is located in a wonderful panoramic position and has a completely independent access from the rest of the buildings at a distance of about 100 meters from the house. Internally it consists of a kitchen, a bedroom, a living room and a bathroom. The roofs of the various buildings are all insulated and insulated, the window frames are double-glazed insulation, and the total renovation was carried out 14 years ago. The land is cultivated mainly with olive trees with about 800 plants in production. The property is served by the municipal aqueduct in addition to a private well. The heating system is by LPG. A few km from the property there is a small village with restaurant, wine-bar and grocery; Radda in Chianti and Gaiole in Chianti can be reached in 10 minutes by car, Siena in about 25 minutes, Florence is 62 km away, Pisa airport 130 km and Rome airport 230 km.