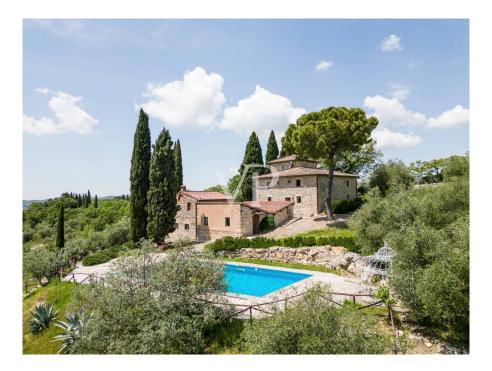

### A first impression

A wonderful panoramic view is the natural setting for this beautiful stone farmhouse; it is easily reached via a charming country lane nestled among vineyards, olive groves and cypress trees. Once arrived we have in front of us the charming Chianti hills with castles and villages, while a few km away we find Radda in Chianti, Gaiole in Chianti and Siena only 25 minutes away. The property consists of the main farmhouse, two annexes and a barn converted into a civil dwelling perfectly restored for a total. of about 620 square meters; the swimming pool has a large solarium and a splendid view, all surrounded by over 13 hectares of land. The farmhouse is on two levels in addition to the turret, on the ground floor we find a kitchen, a large living room, a bedroom, a study and two bathrooms. On the upper floor we find a kitchen area, three bedrooms with three bathrooms, a large hallway with access to the turret with the studio. The first annex, close to the pool, consists of a large living room, a kitchen, master bedroom, a study and two bathrooms. The second outbuilding with a separate entrance from the courtyard has a hallway from which there is access to the living room with kitchenette, two bedrooms and a bathroom. The barn is located in a wonderful panoramic position and has a completely independent access from the rest of the buildings at a distance of about 100 meters from the house. Internally it consists of a kitchen, a bedroom, a living room and a bathroom. The roofs of the various buildings are all insulated and insulated, the window frames are double-glazed insulation, and the total renovation was carried out 14 years ago. The land is cultivated mainly with olive trees with about 800 plants in production. The property is served by the municipal aqueduct in addition to a private well. The heating system is by LPG. A few km from the property there is a small village with restaurant, wine-bar and grocery; Radda in Chianti and Gaiole in Chianti can be reached in 10 minutes by car, Siena in about 25 minutes, Florence is 62 km away, Pisa airport 130 km and Rome airport 230 km.