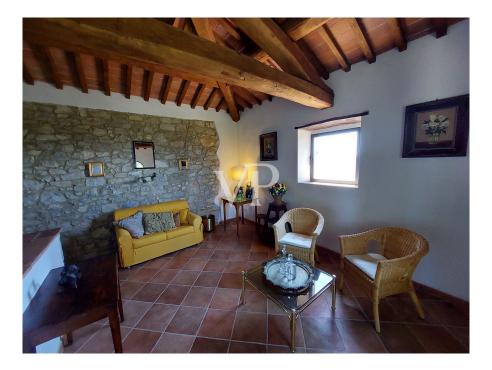

### A first impression

A wonderful panoramic view is the natural setting for this beautiful stone farmhouse; it is easily reached via a charming country lane nestled among vineyards, olive groves and cypress trees. Once arrived we have in front of us the charming Chianti hills with castles and villages, while a few km away we find Radda in Chianti, Gaiole in Chianti and Siena only 25 minutes away. The property consists of the main farmhouse, two annexes and a barn converted into a civil dwelling perfectly restored for a total. of about 620 square meters; the swimming pool has a large solarium and a splendid view, all surrounded by over 13 hectares of land. The farmhouse is on two levels in addition to the turret, on the ground floor we find a kitchen, a large living room, a bedroom, a study and two bathrooms. On the upper floor we find a kitchen area, three bedrooms with three bathrooms, a large hallway with access to the turret with the studio. The first annex, close to the pool, consists of a large living room, a kitchen, master bedroom, a study and two bathrooms. The second outbuilding with a separate entrance from the courtyard has a hallway from which there is access to the living room with kitchenette, two bedrooms and a bathroom. The barn is located in a wonderful panoramic position and has a completely independent access from the rest of the buildings at a distance of about 100 meters from the house. Internally it consists of a kitchen, a bedroom, a living room and a bathroom. The roofs of the various buildings are all insulated and insulated, the window frames are double-glazed insulation, and the total renovation was carried out 14 years ago. The land is cultivated mainly with olive trees with about 800 plants in production. The property is served by the municipal aqueduct in addition to a private well. The heating system is by LPG. A few km from the property there is a small village with restaurant, wine-bar and grocery; Radda in Chianti and Gaiole in Chianti can be reached in 10 minutes by car, Siena in about 25 minutes, Florence is 62 km away, Pisa airport 130 km and Rome airport 230 km.