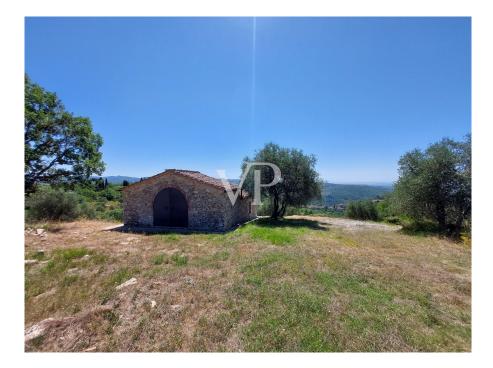

### A first impression

A wonderful panoramic view is the natural setting for this beautiful stone farmhouse; it is easily reached via a charming country lane nestled among vineyards, olive groves and cypress trees. Once arrived we have in front of us the charming Chianti hills with castles and villages, while a few km away we find Radda in Chianti, Gaiole in Chianti and Siena only 25 minutes away. The property consists of the main farmhouse, two annexes and a barn converted into a civil dwelling perfectly restored for a total. of about 620 square meters; the swimming pool has a large solarium and a splendid view, all surrounded by over 13 hectares of land. The farmhouse is on two levels in addition to the turret, on the ground floor we find a kitchen, a large living room, a bedroom, a study and two bathrooms. On the upper floor we find a kitchen area, three bedrooms with three bathrooms, a large hallway with access to the turret with the studio. The first annex, close to the pool, consists of a large living room, a kitchen, master bedroom, a study and two bathrooms. The second outbuilding with a separate entrance from the courtyard has a hallway from which there is access to the living room with kitchenette, two bedrooms and a bathroom. The barn is located in a wonderful panoramic position and has a completely independent access from the rest of the buildings at a distance of about 100 meters from the house. Internally it consists of a kitchen, a bedroom, a living room and a bathroom. The roofs of the various buildings are all insulated and insulated, the window frames are double-glazed insulation, and the total renovation was carried out 14 years ago. The land is cultivated mainly with olive trees with about 800 plants in production. The property is served by the municipal aqueduct in addition to a private well. The heating system is by LPG. A few km from the property there is a small village with restaurant, wine-bar and grocery; Radda in Chianti and Gaiole in Chianti can be reached in 10 minutes by car, Siena in about 25 minutes, Florence is 62 km away, Pisa airport 130 km and Rome airport 230 km.