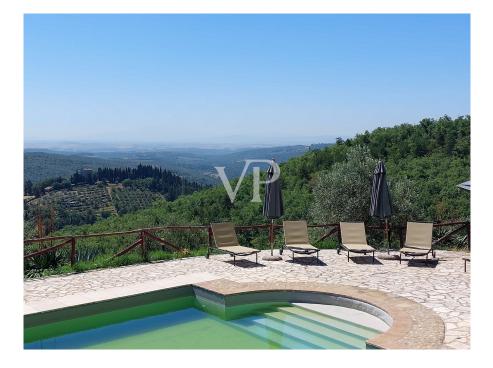

### A first impression

A wonderful panoramic view is the natural setting for this beautiful stone farmhouse; it is easily reached via a charming country lane nestled among vineyards, olive groves and cypress trees. Once arrived we have in front of us the charming Chianti hills with castles and villages, while a few km away we find Radda in Chianti, Gaiole in Chianti and Siena only 25 minutes away. The property consists of the main farmhouse, two annexes and a barn converted into a civil dwelling perfectly restored for a total. of about 620 square meters; the swimming pool has a large solarium and a splendid view, all surrounded by over 13 hectares of land. The farmhouse is on two levels in addition to the turret, on the ground floor we find a kitchen, a large living room, a bedroom, a study and two bathrooms. On the upper floor we find a kitchen area, three bedrooms with three bathrooms, a large hallway with access to the turret with the studio. The first annex, close to the pool, consists of a large living room, a kitchen, master bedroom, a study and two bathrooms. The second outbuilding with a separate entrance from the courtyard has a hallway from which there is access to the living room with kitchenette, two bedrooms and a bathroom. The barn is located in a wonderful panoramic position and has a completely independent access from the rest of the buildings at a distance of about 100 meters from the house. Internally it consists of a kitchen, a bedroom, a living room and a bathroom. The roofs of the various buildings are all insulated and insulated, the window frames are double-glazed insulation, and the total renovation was carried out 14 years ago. The land is cultivated mainly with olive trees with about 800 plants in production. The property is served by the municipal aqueduct in addition to a private well. The heating system is by LPG. A few km from the property there is a small village with restaurant, wine-bar and grocery; Radda in Chianti and Gaiole in Chianti can be reached in 10 minutes by car, Siena in about 25 minutes, Florence is 62 km away, Pisa airport 130 km and Rome airport 230 km.