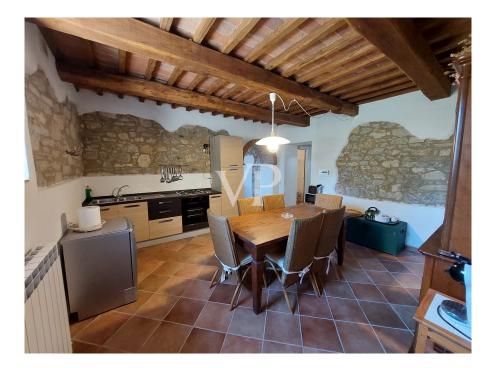

### A first impression

A wonderful panoramic view is the natural setting for this beautiful stone farmhouse; it is easily reached via a charming country lane nestled among vineyards, olive groves and cypress trees. Once arrived we have in front of us the charming Chianti hills with castles and villages, while a few km away we find Radda in Chianti, Gaiole in Chianti and Siena only 25 minutes away. The property consists of the main farmhouse, two annexes and a barn converted into a civil dwelling perfectly restored for a total. of about 620 square meters; the swimming pool has a large solarium and a splendid view, all surrounded by over 13 hectares of land. The farmhouse is on two levels in addition to the turret, on the ground floor we find a kitchen, a large living room, a bedroom, a study and two bathrooms. On the upper floor we find a kitchen area, three bedrooms with three bathrooms, a large hallway with access to the turret with the studio. The first annex, close to the pool, consists of a large living room, a kitchen, master bedroom, a study and two bathrooms. The second outbuilding with a separate entrance from the courtyard has a hallway from which there is access to the living room with kitchenette, two bedrooms and a bathroom. The barn is located in a wonderful panoramic position and has a completely independent access from the rest of the buildings at a distance of about 100 meters from the house. Internally it consists of a kitchen, a bedroom, a living room and a bathroom. The roofs of the various buildings are all insulated and insulated, the window frames are double-glazed insulation, and the total renovation was carried out 14 years ago. The land is cultivated mainly with olive trees with about 800 plants in production. The property is served by the municipal aqueduct in addition to a private well. The heating system is by LPG. A few km from the property there is a small village with restaurant, wine-bar and grocery; Radda in Chianti and Gaiole in Chianti can be reached in 10 minutes by car, Siena in about 25 minutes, Florence is 62 km away, Pisa airport 130 km and Rome airport 230 km.