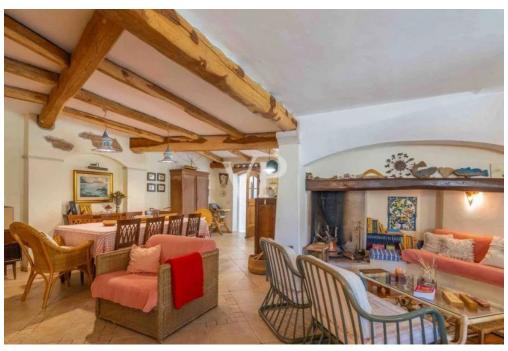

#### A first impression

Villa Rosa This beautiful villa in Pittulongu, just a few minutes' walk from the beach, offers an ideal combination of comfort, classic style, and Mediterranean living. The property is generously designed and spans an area that provides ample space for both large families and guests. The villa includes a total of 5 spacious bedrooms, offering plenty of room and privacy, as well as 4 well-equipped bathrooms. The classically furnished rooms exude an elegant and inviting atmosphere that reflects the charm of the Sardinian coast. With 2 fully equipped kitchens and 2 cozy living rooms, the villa is perfect for families who enjoy spending time together but also appreciate the opportunity for individual space. The living areas provide plenty of room for relaxation and entertainment, while the kitchens are ideal for creating culinary delights and enjoying meals together. A particular highlight of the villa is the large and well-maintained park that surrounds the property. This idyllic outdoor area offers numerous possibilities for customization, including the construction of a swimming pool, which would further enhance the value and comfort of the villa. The park offers plenty of space for relaxation, gardening, or social gatherings outdoors. This villa in Pittulongu is ideal for those seeking a quiet yet well-connected location close to the beach, combined with classic living spaces and the opportunity to design the outdoor areas to their liking. It offers the perfect balance between retreat and conviviality and is an excellent choice for a permanent residence or a luxurious holiday home.