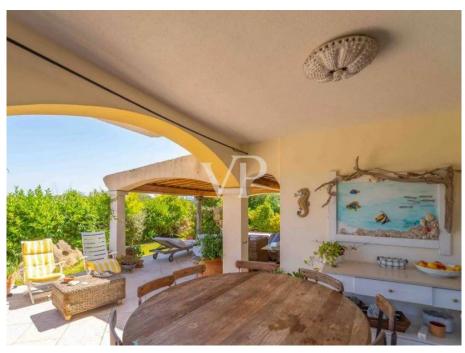

#### A first impression

Villa Rosa This beautiful villa in Pittulongu, just a few minutes' walk from the beach, offers an ideal combination of comfort, classic style, and Mediterranean living. The property is generously designed and spans an area that provides ample space for both large families and guests. The villa includes a total of 5 spacious bedrooms, offering plenty of room and privacy, as well as 4 well-equipped bathrooms. The classically furnished rooms exude an elegant and inviting atmosphere that reflects the charm of the Sardinian coast. With 2 fully equipped kitchens and 2 cozy living rooms, the villa is perfect for families who enjoy spending time together but also appreciate the opportunity for individual space. The living areas provide plenty of room for relaxation and entertainment, while the kitchens are ideal for creating culinary delights and enjoying meals together. A particular highlight of the villa is the large and well-maintained park that surrounds the property. This idyllic outdoor area offers numerous possibilities for customization, including the construction of a swimming pool, which would further enhance the value and comfort of the villa. The park offers plenty of space for relaxation, gardening, or social gatherings outdoors. This villa in Pittulongu is ideal for those seeking a quiet yet well-connected location close to the beach, combined with classic living spaces and the opportunity to design the outdoor areas to their liking. It offers the perfect balance between retreat and conviviality and is an excellent choice for a permanent residence or a luxurious holiday home.