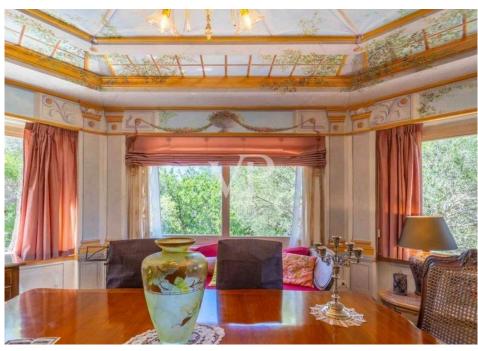

#### A first impression

Villa Rosa This beautiful villa in Pittulongu, just a few minutes' walk from the beach, offers an ideal combination of comfort, classic style, and Mediterranean living. The property is generously designed and spans an area that provides ample space for both large families and guests. The villa includes a total of 5 spacious bedrooms, offering plenty of room and privacy, as well as 4 well-equipped bathrooms. The classically furnished rooms exude an elegant and inviting atmosphere that reflects the charm of the Sardinian coast. With 2 fully equipped kitchens and 2 cozy living rooms, the villa is perfect for families who enjoy spending time together but also appreciate the opportunity for individual space. The living areas provide plenty of room for relaxation and entertainment, while the kitchens are ideal for creating culinary delights and enjoying meals together. A particular highlight of the villa is the large and well-maintained park that surrounds the property. This idyllic outdoor area offers numerous possibilities for customization, including the construction of a swimming pool, which would further enhance the value and comfort of the villa. The park offers plenty of space for relaxation, gardening, or social gatherings outdoors. This villa in Pittulongu is ideal for those seeking a quiet yet well-connected location close to the beach, combined with classic living spaces and the opportunity to design the outdoor areas to their liking. It offers the perfect balance between retreat and conviviality and is an excellent choice for a permanent residence or a luxurious holiday home.