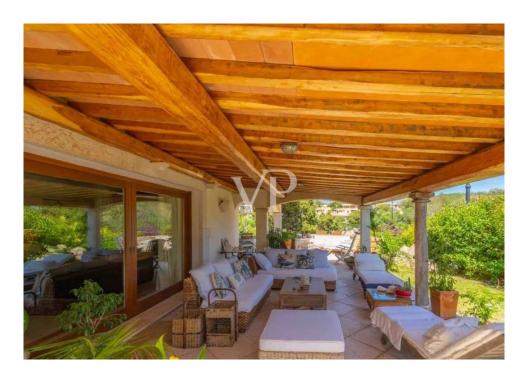

#### A first impression

Villa Rosa This beautiful villa in Pittulongu, just a few minutes' walk from the beach, offers an ideal combination of comfort, classic style, and Mediterranean living. The property is generously designed and spans an area that provides ample space for both large families and guests. The villa includes a total of 5 spacious bedrooms, offering plenty of room and privacy, as well as 4 well-equipped bathrooms. The classically furnished rooms exude an elegant and inviting atmosphere that reflects the charm of the Sardinian coast. With 2 fully equipped kitchens and 2 cozy living rooms, the villa is perfect for families who enjoy spending time together but also appreciate the opportunity for individual space. The living areas provide plenty of room for relaxation and entertainment, while the kitchens are ideal for creating culinary delights and enjoying meals together. A particular highlight of the villa is the large and well-maintained park that surrounds the property. This idyllic outdoor area offers numerous possibilities for customization, including the construction of a swimming pool, which would further enhance the value and comfort of the villa. The park offers plenty of space for relaxation, gardening, or social gatherings outdoors. This villa in Pittulongu is ideal for those seeking a quiet yet well-connected location close to the beach, combined with classic living spaces and the opportunity to design the outdoor areas to their liking. It offers the perfect balance between retreat and conviviality and is an excellent choice for a permanent residence or a luxurious holiday home.