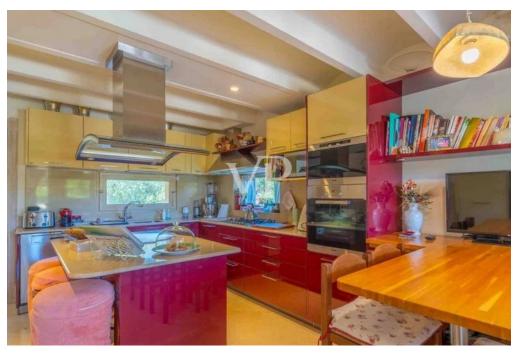

#### A first impression

Villa Rosa This beautiful villa in Pittulongu, just a few minutes' walk from the beach, offers an ideal combination of comfort, classic style, and Mediterranean living. The property is generously designed and spans an area that provides ample space for both large families and guests. The villa includes a total of 5 spacious bedrooms, offering plenty of room and privacy, as well as 4 well-equipped bathrooms. The classically furnished rooms exude an elegant and inviting atmosphere that reflects the charm of the Sardinian coast. With 2 fully equipped kitchens and 2 cozy living rooms, the villa is perfect for families who enjoy spending time together but also appreciate the opportunity for individual space. The living areas provide plenty of room for relaxation and entertainment, while the kitchens are ideal for creating culinary delights and enjoying meals together. A particular highlight of the villa is the large and well-maintained park that surrounds the property. This idyllic outdoor area offers numerous possibilities for customization, including the construction of a swimming pool, which would further enhance the value and comfort of the villa. The park offers plenty of space for relaxation, gardening, or social gatherings outdoors. This villa in Pittulongu is ideal for those seeking a quiet yet well-connected location close to the beach, combined with classic living spaces and the opportunity to design the outdoor areas to their liking. It offers the perfect balance between retreat and conviviality and is an excellent choice for a permanent residence or a luxurious holiday home.