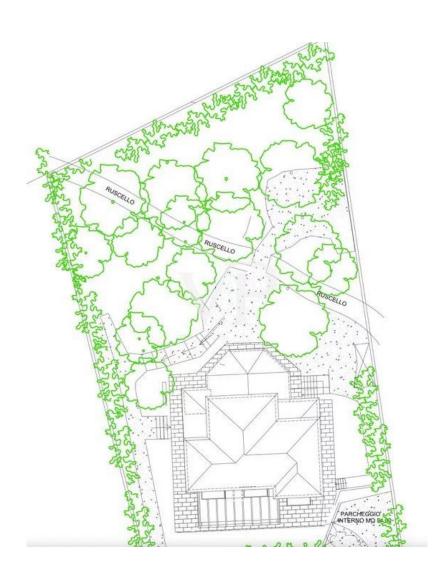

#### A first impression

Villa Rosa This beautiful villa in Pittulongu, just a few minutes' walk from the beach, offers an ideal combination of comfort, classic style, and Mediterranean living. The property is generously designed and spans an area that provides ample space for both large families and guests. The villa includes a total of 5 spacious bedrooms, offering plenty of room and privacy, as well as 4 well-equipped bathrooms. The classically furnished rooms exude an elegant and inviting atmosphere that reflects the charm of the Sardinian coast. With 2 fully equipped kitchens and 2 cozy living rooms, the villa is perfect for families who enjoy spending time together but also appreciate the opportunity for individual space. The living areas provide plenty of room for relaxation and entertainment, while the kitchens are ideal for creating culinary delights and enjoying meals together. A particular highlight of the villa is the large and well-maintained park that surrounds the property. This idyllic outdoor area offers numerous possibilities for customization, including the construction of a swimming pool, which would further enhance the value and comfort of the villa. The park offers plenty of space for relaxation, gardening, or social gatherings outdoors. This villa in Pittulongu is ideal for those seeking a quiet yet well-connected location close to the beach, combined with classic living spaces and the opportunity to design the outdoor areas to their liking. It offers the perfect balance between retreat and conviviality and is an excellent choice for a permanent residence or a luxurious holiday home.