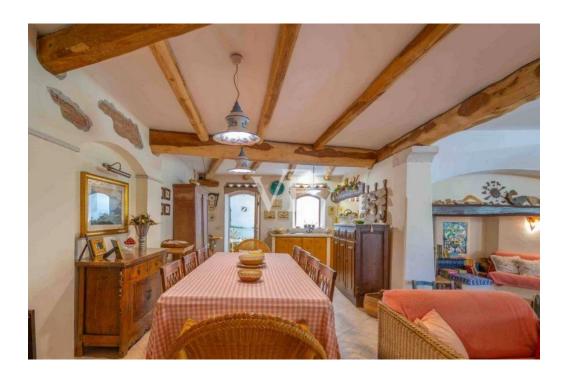

#### A first impression

Villa Rosa This beautiful villa in Pittulongu, just a few minutes' walk from the beach, offers an ideal combination of comfort, classic style, and Mediterranean living. The property is generously designed and spans an area that provides ample space for both large families and guests. The villa includes a total of 5 spacious bedrooms, offering plenty of room and privacy, as well as 4 well-equipped bathrooms. The classically furnished rooms exude an elegant and inviting atmosphere that reflects the charm of the Sardinian coast. With 2 fully equipped kitchens and 2 cozy living rooms, the villa is perfect for families who enjoy spending time together but also appreciate the opportunity for individual space. The living areas provide plenty of room for relaxation and entertainment, while the kitchens are ideal for creating culinary delights and enjoying meals together. A particular highlight of the villa is the large and well-maintained park that surrounds the property. This idyllic outdoor area offers numerous possibilities for customization, including the construction of a swimming pool, which would further enhance the value and comfort of the villa. The park offers plenty of space for relaxation, gardening, or social gatherings outdoors. This villa in Pittulongu is ideal for those seeking a quiet yet well-connected location close to the beach, combined with classic living spaces and the opportunity to design the outdoor areas to their liking. It offers the perfect balance between retreat and conviviality and is an excellent choice for a permanent residence or a luxurious holiday home.