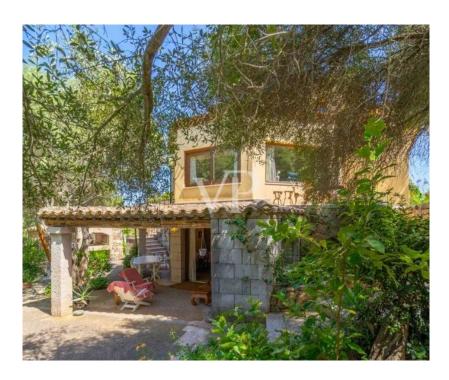

#### A first impression

Villa Rosa This beautiful villa in Pittulongu, just a few minutes' walk from the beach, offers an ideal combination of comfort, classic style, and Mediterranean living. The property is generously designed and spans an area that provides ample space for both large families and guests. The villa includes a total of 5 spacious bedrooms, offering plenty of room and privacy, as well as 4 well-equipped bathrooms. The classically furnished rooms exude an elegant and inviting atmosphere that reflects the charm of the Sardinian coast. With 2 fully equipped kitchens and 2 cozy living rooms, the villa is perfect for families who enjoy spending time together but also appreciate the opportunity for individual space. The living areas provide plenty of room for relaxation and entertainment, while the kitchens are ideal for creating culinary delights and enjoying meals together. A particular highlight of the villa is the large and well-maintained park that surrounds the property. This idyllic outdoor area offers numerous possibilities for customization, including the construction of a swimming pool, which would further enhance the value and comfort of the villa. The park offers plenty of space for relaxation, gardening, or social gatherings outdoors. This villa in Pittulongu is ideal for those seeking a quiet yet well-connected location close to the beach, combined with classic living spaces and the opportunity to design the outdoor areas to their liking. It offers the perfect balance between retreat and conviviality and is an excellent choice for a permanent residence or a luxurious holiday home.