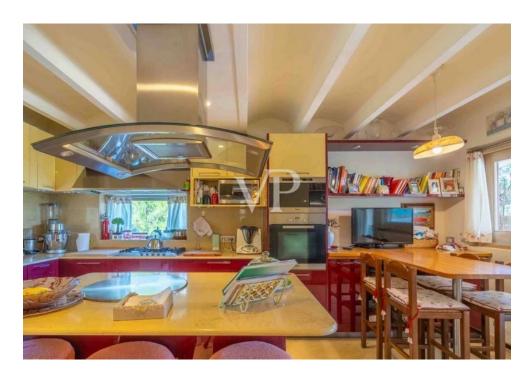

#### A first impression

Villa Rosa This beautiful villa in Pittulongu, just a few minutes' walk from the beach, offers an ideal combination of comfort, classic style, and Mediterranean living. The property is generously designed and spans an area that provides ample space for both large families and guests. The villa includes a total of 5 spacious bedrooms, offering plenty of room and privacy, as well as 4 well-equipped bathrooms. The classically furnished rooms exude an elegant and inviting atmosphere that reflects the charm of the Sardinian coast. With 2 fully equipped kitchens and 2 cozy living rooms, the villa is perfect for families who enjoy spending time together but also appreciate the opportunity for individual space. The living areas provide plenty of room for relaxation and entertainment, while the kitchens are ideal for creating culinary delights and enjoying meals together. A particular highlight of the villa is the large and well-maintained park that surrounds the property. This idyllic outdoor area offers numerous possibilities for customization, including the construction of a swimming pool, which would further enhance the value and comfort of the villa. The park offers plenty of space for relaxation, gardening, or social gatherings outdoors. This villa in Pittulongu is ideal for those seeking a quiet yet well-connected location close to the beach, combined with classic living spaces and the opportunity to design the outdoor areas to their liking. It offers the perfect balance between retreat and conviviality and is an excellent choice for a permanent residence or a luxurious holiday home.