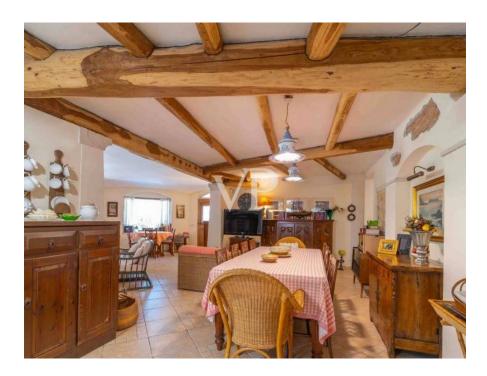

#### A first impression

Villa Rosa This beautiful villa in Pittulongu, just a few minutes' walk from the beach, offers an ideal combination of comfort, classic style, and Mediterranean living. The property is generously designed and spans an area that provides ample space for both large families and guests. The villa includes a total of 5 spacious bedrooms, offering plenty of room and privacy, as well as 4 well-equipped bathrooms. The classically furnished rooms exude an elegant and inviting atmosphere that reflects the charm of the Sardinian coast. With 2 fully equipped kitchens and 2 cozy living rooms, the villa is perfect for families who enjoy spending time together but also appreciate the opportunity for individual space. The living areas provide plenty of room for relaxation and entertainment, while the kitchens are ideal for creating culinary delights and enjoying meals together. A particular highlight of the villa is the large and well-maintained park that surrounds the property. This idyllic outdoor area offers numerous possibilities for customization, including the construction of a swimming pool, which would further enhance the value and comfort of the villa. The park offers plenty of space for relaxation, gardening, or social gatherings outdoors. This villa in Pittulongu is ideal for those seeking a quiet yet well-connected location close to the beach, combined with classic living spaces and the opportunity to design the outdoor areas to their liking. It offers the perfect balance between retreat and conviviality and is an excellent choice for a permanent residence or a luxurious holiday home.