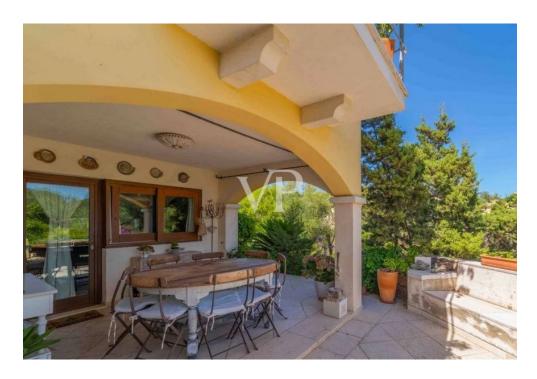

#### A first impression

Villa Rosa This beautiful villa in Pittulongu, just a few minutes' walk from the beach, offers an ideal combination of comfort, classic style, and Mediterranean living. The property is generously designed and spans an area that provides ample space for both large families and guests. The villa includes a total of 5 spacious bedrooms, offering plenty of room and privacy, as well as 4 well-equipped bathrooms. The classically furnished rooms exude an elegant and inviting atmosphere that reflects the charm of the Sardinian coast. With 2 fully equipped kitchens and 2 cozy living rooms, the villa is perfect for families who enjoy spending time together but also appreciate the opportunity for individual space. The living areas provide plenty of room for relaxation and entertainment, while the kitchens are ideal for creating culinary delights and enjoying meals together. A particular highlight of the villa is the large and well-maintained park that surrounds the property. This idyllic outdoor area offers numerous possibilities for customization, including the construction of a swimming pool, which would further enhance the value and comfort of the villa. The park offers plenty of space for relaxation, gardening, or social gatherings outdoors. This villa in Pittulongu is ideal for those seeking a quiet yet well-connected location close to the beach, combined with classic living spaces and the opportunity to design the outdoor areas to their liking. It offers the perfect balance between retreat and conviviality and is an excellent choice for a permanent residence or a luxurious holiday home.