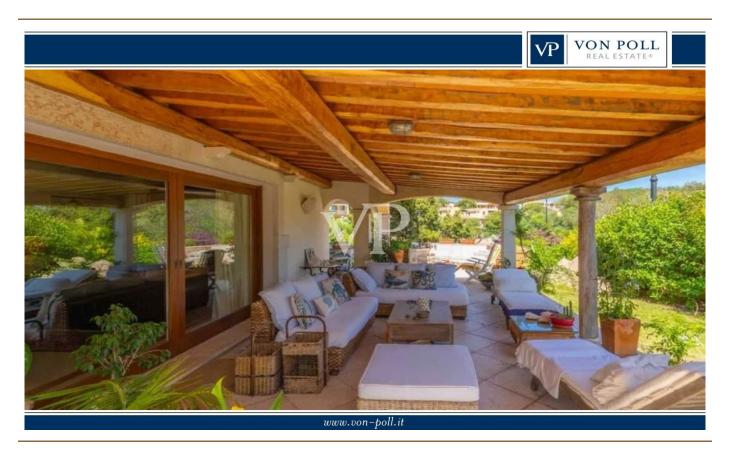

#### A first impression

Villa Rosa This beautiful villa in Pittulongu, just a few minutes' walk from the beach, offers an ideal combination of comfort, classic style, and Mediterranean living. The property is generously designed and spans an area that provides ample space for both large families and guests. The villa includes a total of 5 spacious bedrooms, offering plenty of room and privacy, as well as 4 well-equipped bathrooms. The classically furnished rooms exude an elegant and inviting atmosphere that reflects the charm of the Sardinian coast. With 2 fully equipped kitchens and 2 cozy living rooms, the villa is perfect for families who enjoy spending time together but also appreciate the opportunity for individual space. The living areas provide plenty of room for relaxation and entertainment, while the kitchens are ideal for creating culinary delights and enjoying meals together. A particular highlight of the villa is the large and well-maintained park that surrounds the property. This idyllic outdoor area offers numerous possibilities for customization, including the construction of a swimming pool, which would further enhance the value and comfort of the villa. The park offers plenty of space for relaxation, gardening, or social gatherings outdoors. This villa in Pittulongu is ideal for those seeking a quiet yet well-connected location close to the beach, combined with classic living spaces and the opportunity to design the outdoor areas to their liking. It offers the perfect balance between retreat and conviviality and is an excellent choice for a permanent residence or a luxurious holiday home.