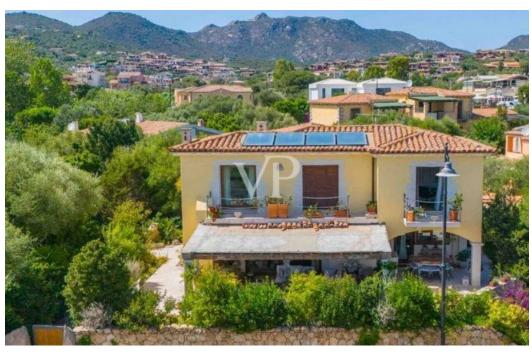

#### A first impression

Villa Rosa This beautiful villa in Pittulongu, just a few minutes' walk from the beach, offers an ideal combination of comfort, classic style, and Mediterranean living. The property is generously designed and spans an area that provides ample space for both large families and guests. The villa includes a total of 5 spacious bedrooms, offering plenty of room and privacy, as well as 4 well-equipped bathrooms. The classically furnished rooms exude an elegant and inviting atmosphere that reflects the charm of the Sardinian coast. With 2 fully equipped kitchens and 2 cozy living rooms, the villa is perfect for families who enjoy spending time together but also appreciate the opportunity for individual space. The living areas provide plenty of room for relaxation and entertainment, while the kitchens are ideal for creating culinary delights and enjoying meals together. A particular highlight of the villa is the large and well-maintained park that surrounds the property. This idyllic outdoor area offers numerous possibilities for customization, including the construction of a swimming pool, which would further enhance the value and comfort of the villa. The park offers plenty of space for relaxation, gardening, or social gatherings outdoors. This villa in Pittulongu is ideal for those seeking a quiet yet well-connected location close to the beach, combined with classic living spaces and the opportunity to design the outdoor areas to their liking. It offers the perfect balance between retreat and conviviality and is an excellent choice for a permanent residence or a luxurious holiday home.