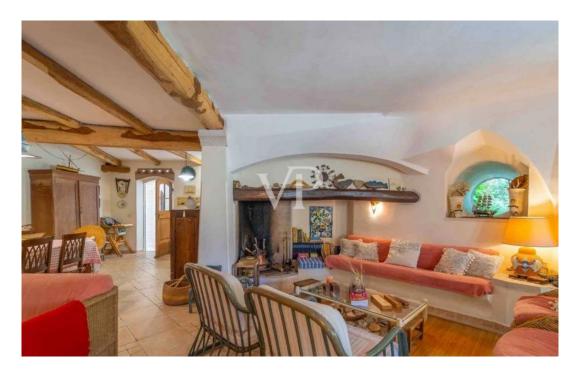

#### A first impression

Villa Rosa This beautiful villa in Pittulongu, just a few minutes' walk from the beach, offers an ideal combination of comfort, classic style, and Mediterranean living. The property is generously designed and spans an area that provides ample space for both large families and guests. The villa includes a total of 5 spacious bedrooms, offering plenty of room and privacy, as well as 4 well-equipped bathrooms. The classically furnished rooms exude an elegant and inviting atmosphere that reflects the charm of the Sardinian coast. With 2 fully equipped kitchens and 2 cozy living rooms, the villa is perfect for families who enjoy spending time together but also appreciate the opportunity for individual space. The living areas provide plenty of room for relaxation and entertainment, while the kitchens are ideal for creating culinary delights and enjoying meals together. A particular highlight of the villa is the large and well-maintained park that surrounds the property. This idyllic outdoor area offers numerous possibilities for customization, including the construction of a swimming pool, which would further enhance the value and comfort of the villa. The park offers plenty of space for relaxation, gardening, or social gatherings outdoors. This villa in Pittulongu is ideal for those seeking a quiet yet well-connected location close to the beach, combined with classic living spaces and the opportunity to design the outdoor areas to their liking. It offers the perfect balance between retreat and conviviality and is an excellent choice for a permanent residence or a luxurious holiday home.