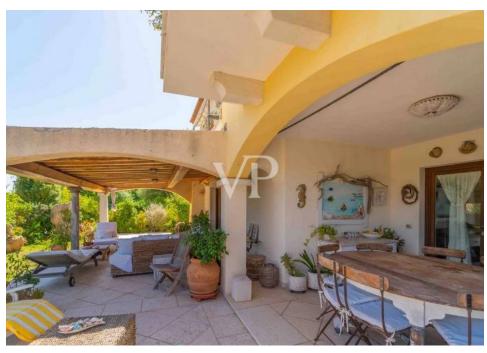

#### A first impression

Villa Rosa This beautiful villa in Pittulongu, just a few minutes' walk from the beach, offers an ideal combination of comfort, classic style, and Mediterranean living. The property is generously designed and spans an area that provides ample space for both large families and guests. The villa includes a total of 5 spacious bedrooms, offering plenty of room and privacy, as well as 4 well-equipped bathrooms. The classically furnished rooms exude an elegant and inviting atmosphere that reflects the charm of the Sardinian coast. With 2 fully equipped kitchens and 2 cozy living rooms, the villa is perfect for families who enjoy spending time together but also appreciate the opportunity for individual space. The living areas provide plenty of room for relaxation and entertainment, while the kitchens are ideal for creating culinary delights and enjoying meals together. A particular highlight of the villa is the large and well-maintained park that surrounds the property. This idyllic outdoor area offers numerous possibilities for customization, including the construction of a swimming pool, which would further enhance the value and comfort of the villa. The park offers plenty of space for relaxation, gardening, or social gatherings outdoors. This villa in Pittulongu is ideal for those seeking a quiet yet well-connected location close to the beach, combined with classic living spaces and the opportunity to design the outdoor areas to their liking. It offers the perfect balance between retreat and conviviality and is an excellent choice for a permanent residence or a luxurious holiday home.