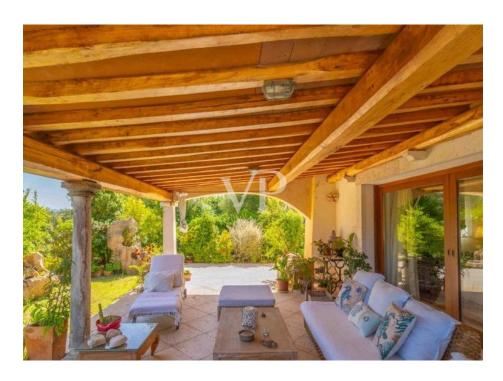

#### A first impression

Villa Rosa This beautiful villa in Pittulongu, just a few minutes' walk from the beach, offers an ideal combination of comfort, classic style, and Mediterranean living. The property is generously designed and spans an area that provides ample space for both large families and guests. The villa includes a total of 5 spacious bedrooms, offering plenty of room and privacy, as well as 4 well-equipped bathrooms. The classically furnished rooms exude an elegant and inviting atmosphere that reflects the charm of the Sardinian coast. With 2 fully equipped kitchens and 2 cozy living rooms, the villa is perfect for families who enjoy spending time together but also appreciate the opportunity for individual space. The living areas provide plenty of room for relaxation and entertainment, while the kitchens are ideal for creating culinary delights and enjoying meals together. A particular highlight of the villa is the large and well-maintained park that surrounds the property. This idyllic outdoor area offers numerous possibilities for customization, including the construction of a swimming pool, which would further enhance the value and comfort of the villa. The park offers plenty of space for relaxation, gardening, or social gatherings outdoors. This villa in Pittulongu is ideal for those seeking a quiet yet well-connected location close to the beach, combined with classic living spaces and the opportunity to design the outdoor areas to their liking. It offers the perfect balance between retreat and conviviality and is an excellent choice for a permanent residence or a luxurious holiday home.