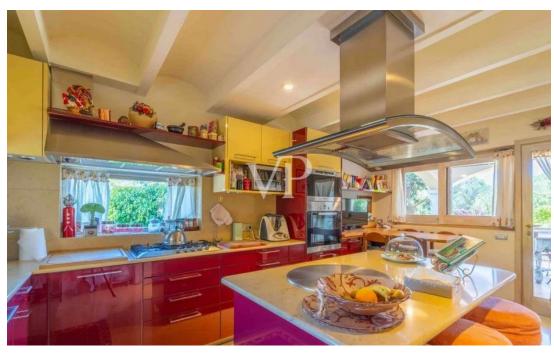

#### A first impression

Villa Rosa This beautiful villa in Pittulongu, just a few minutes' walk from the beach, offers an ideal combination of comfort, classic style, and Mediterranean living. The property is generously designed and spans an area that provides ample space for both large families and guests. The villa includes a total of 5 spacious bedrooms, offering plenty of room and privacy, as well as 4 well-equipped bathrooms. The classically furnished rooms exude an elegant and inviting atmosphere that reflects the charm of the Sardinian coast. With 2 fully equipped kitchens and 2 cozy living rooms, the villa is perfect for families who enjoy spending time together but also appreciate the opportunity for individual space. The living areas provide plenty of room for relaxation and entertainment, while the kitchens are ideal for creating culinary delights and enjoying meals together. A particular highlight of the villa is the large and well-maintained park that surrounds the property. This idyllic outdoor area offers numerous possibilities for customization, including the construction of a swimming pool, which would further enhance the value and comfort of the villa. The park offers plenty of space for relaxation, gardening, or social gatherings outdoors. This villa in Pittulongu is ideal for those seeking a quiet yet well-connected location close to the beach, combined with classic living spaces and the opportunity to design the outdoor areas to their liking. It offers the perfect balance between retreat and conviviality and is an excellent choice for a permanent residence or a luxurious holiday home.