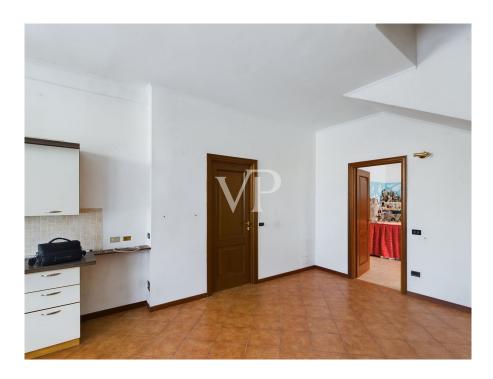

#### A first impression

For sale apartment in a villa consisting of 3 residential units. Two on the ground floor and one on the second floor, belonging to the same property. The apartment for sale, is located on the ground floor and is 47 square meters. It consists of entrance hall on living room with kitchenette, one bedroom plus bathroom with shower, storage room and small basement. From the bedroom there is access to an enclosed courtyard (without external exit) and can be furnished with garden furniture. Instead, to access the entrance to the property is through a large courtyard where we find an electric gate (driveway) and 2 parking spaces. Bordering the same property, in addition to the apartment for sale, we find another two-room apartment, cadastically separate from the property for sale of 32 square meters. There is a possibility to buy also this last property at the price of € 120,000.00. In the photos in the ad, there are two floor plans. The first property, object of sale is highlighted in yellow color, while the second property (for further purchase, which is of course optional) is highlighted in orange color and is named Annex "A".