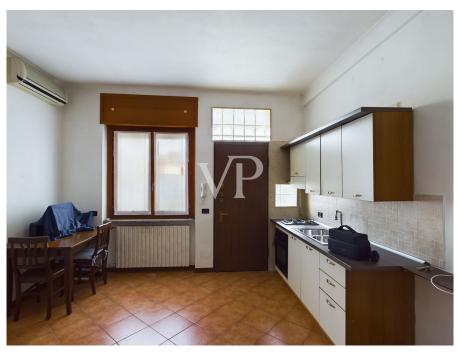

#### A first impression

For sale apartment in a villa consisting of 3 residential units. Two on the ground floor and one on the second floor, belonging to the same property. The apartment for sale, is located on the ground floor and is 47 square meters. It consists of entrance hall on living room with kitchenette, one bedroom plus bathroom with shower, storage room and small basement. From the bedroom there is access to an enclosed courtyard (without external exit) and can be furnished with garden furniture. Instead, to access the entrance to the property is through a large courtyard where we find an electric gate (driveway) and 2 parking spaces. Bordering the same property, in addition to the apartment for sale, we find another two-room apartment, cadastically separate from the property for sale of 32 square meters. There is a possibility to buy also this last property at the price of € 120,000.00. In the photos in the ad, there are two floor plans. The first property, object of sale is highlighted in yellow color, while the second property (for further purchase, which is of course optional) is highlighted in orange color and is named Annex "A".