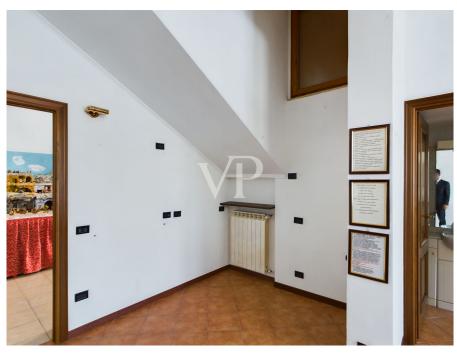

#### A first impression

For sale apartment in a villa consisting of 3 residential units. Two on the ground floor and one on the second floor, belonging to the same property. The apartment for sale, is located on the ground floor and is 47 square meters. It consists of entrance hall on living room with kitchenette, one bedroom plus bathroom with shower, storage room and small basement. From the bedroom there is access to an enclosed courtyard (without external exit) and can be furnished with garden furniture. Instead, to access the entrance to the property is through a large courtyard where we find an electric gate (driveway) and 2 parking spaces. Bordering the same property, in addition to the apartment for sale, we find another two-room apartment, cadastically separate from the property for sale of 32 square meters. There is a possibility to buy also this last property at the price of € 120,000.00. In the photos in the ad, there are two floor plans. The first property, object of sale is highlighted in yellow color, while the second property (for further purchase, which is of course optional) is highlighted in orange color and is named Annex "A".