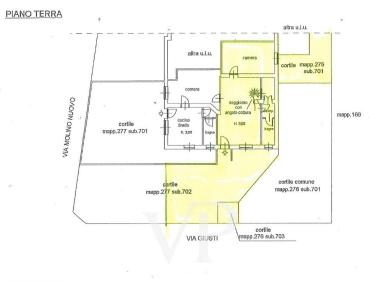

#### PIANO PRIMO

This floor plan is not to scale. The documents were given to us by the client. For this reason, we cannot guarantee the accuracy of the information.

#### A first impression

For sale apartment in a villa consisting of 3 residential units. Two on the ground floor and one on the second floor, belonging to the same property. The apartment for sale, is located on the ground floor and is 47 square meters. It consists of entrance hall on living room with kitchenette, one bedroom plus bathroom with shower, storage room and small basement. From the bedroom there is access to an enclosed courtyard (without external exit) and can be furnished with garden furniture. Instead, to access the entrance to the property is through a large courtyard where we find an electric gate (driveway) and 2 parking spaces. Bordering the same property, in addition to the apartment for sale, we find another two-room apartment, cadastically separate from the property for sale of 32 square meters. There is a possibility to buy also this last property at the price of € 120,000.00. In the photos in the ad, there are two floor plans. The first property, object of sale is highlighted in yellow color, while the second property (for further purchase, which is of course optional) is highlighted in orange color and is named Annex "A".