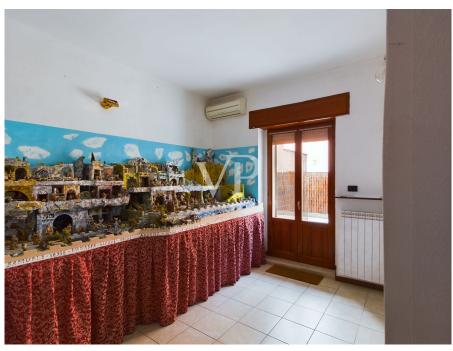

#### A first impression

For sale apartment in a villa consisting of 3 residential units. Two on the ground floor and one on the second floor, belonging to the same property. The apartment for sale, is located on the ground floor and is 47 square meters. It consists of entrance hall on living room with kitchenette, one bedroom plus bathroom with shower, storage room and small basement. From the bedroom there is access to an enclosed courtyard (without external exit) and can be furnished with garden furniture. Instead, to access the entrance to the property is through a large courtyard where we find an electric gate (driveway) and 2 parking spaces. Bordering the same property, in addition to the apartment for sale, we find another two-room apartment, cadastically separate from the property for sale of 32 square meters. There is a possibility to buy also this last property at the price of € 120,000.00. In the photos in the ad, there are two floor plans. The first property, object of sale is highlighted in yellow color, while the second property (for further purchase, which is of course optional) is highlighted in orange color and is named Annex "A".