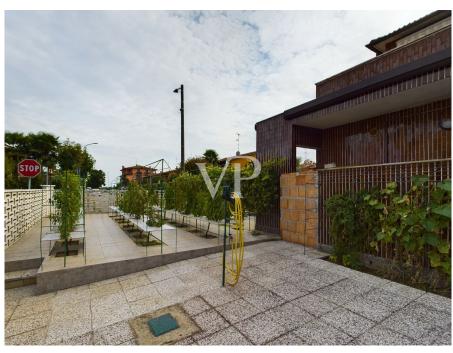

#### A first impression

For sale apartment in a villa consisting of 3 residential units. Two on the ground floor and one on the second floor, belonging to the same property. The apartment for sale, is located on the ground floor and is 47 square meters. It consists of entrance hall on living room with kitchenette, one bedroom plus bathroom with shower, storage room and small basement. From the bedroom there is access to an enclosed courtyard (without external exit) and can be furnished with garden furniture. Instead, to access the entrance to the property is through a large courtyard where we find an electric gate (driveway) and 2 parking spaces. Bordering the same property, in addition to the apartment for sale, we find another two-room apartment, cadastically separate from the property for sale of 32 square meters. There is a possibility to buy also this last property at the price of € 120,000.00. In the photos in the ad, there are two floor plans. The first property, object of sale is highlighted in yellow color, while the second property (for further purchase, which is of course optional) is highlighted in orange color and is named Annex "A".

#### Details of amenities

- Alarm system
- Video cameras
- Independent systems
- Air conditioning (Split)
- Electric gate for courtyard entrance
- 2 uncovered parking spaces within the property
- 2 courtyards of property

#### All about the location

Via Giusti 16 Moncucco di Vernate