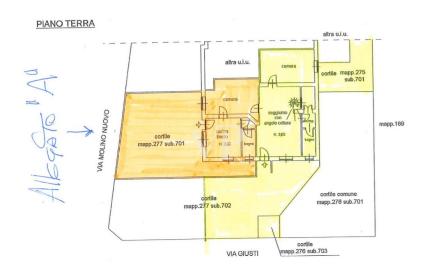

#### PIANO PRIMO

This floor plan is not to scale. The documents were given to us by the client. For this reason, we cannot guarantee the accuracy of the information.

#### A first impression

For sale apartment in a villa consisting of 3 residential units. Two on the ground floor and one on the second floor, belonging to the same property. The apartment for sale, is located on the ground floor and is 47 square meters. It consists of entrance hall on living room with kitchenette, one bedroom plus bathroom with shower, storage room and small basement. From the bedroom there is access to an enclosed courtyard (without external exit) and can be furnished with garden furniture. Instead, to access the entrance to the property is through a large courtyard where we find an electric gate (driveway) and 2 parking spaces. Bordering the same property, in addition to the apartment for sale, we find another two-room apartment, cadastically separate from the property for sale of 32 square meters. There is a possibility to buy also this last property at the price of € 120,000.00. In the photos in the ad, there are two floor plans. The first property, object of sale is highlighted in yellow color, while the second property (for further purchase, which is of course optional) is highlighted in orange color and is named Annex "A".