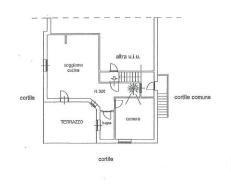

#### PIANO PRIMO

This floor plan is not to scale. The documents were given to us by the client. For this reason, we cannot guarantee the accuracy of the information.

#### A first impression

For sale apartment in a villa consisting of 3 residential units. Two on the ground floor and one on the second floor, belonging to the same property. The apartment for sale, is located on the ground floor and is 47 square meters. It consists of entrance hall on living room with kitchenette, one bedroom plus bathroom with shower, storage room and small basement. From the bedroom there is access to an enclosed courtyard (without external exit) and can be furnished with garden furniture. Instead, to access the entrance to the property is through a large courtyard where we find an electric gate (driveway) and 2 parking spaces. Bordering the same property, in addition to the apartment for sale, we find another two-room apartment, cadastically separate from the property for sale of 32 square meters. There is a possibility to buy also this last property at the price of € 120,000.00. In the photos in the ad, there are two floor plans. The first property, object of sale is highlighted in yellow color, while the second property (for further purchase, which is of course optional) is highlighted in orange color and is named Annex "A".