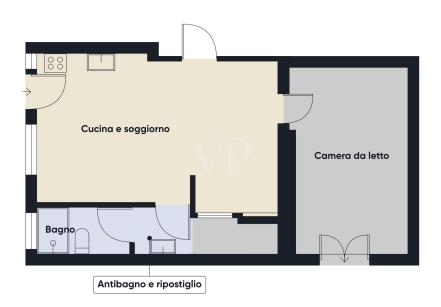

#### PIANO PRIMO

This floor plan is not to scale. The documents were given to us by the client. For this reason, we cannot guarantee the accuracy of the information.

#### A first impression

For sale apartment in a villa consisting of 3 residential units. Two on the ground floor and one on the second floor, belonging to the same property. The apartment for sale, is located on the ground floor and is 47 square meters. It consists of entrance hall on living room with kitchenette, one bedroom plus bathroom with shower, storage room and small basement. From the bedroom there is access to an enclosed courtyard (without external exit) and can be furnished with garden furniture. Instead, to access the entrance to the property is through a large courtyard where we find an electric gate (driveway) and 2 parking spaces. Bordering the same property, in addition to the apartment for sale, we find another two-room apartment, cadastically separate from the property for sale of 32 square meters. There is a possibility to buy also this last property at the price of € 120,000.00. In the photos in the ad, there are two floor plans. The first property, object of sale is highlighted in yellow color, while the second property (for further purchase, which is of course optional) is highlighted in orange color and is named Annex "A".