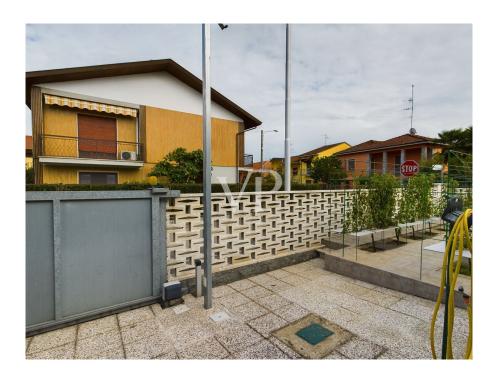

#### A first impression

For sale apartment in a villa consisting of 3 residential units. Two on the ground floor and one on the second floor, belonging to the same property. The apartment for sale, is located on the ground floor and is 47 square meters. It consists of entrance hall on living room with kitchenette, one bedroom plus bathroom with shower, storage room and small basement. From the bedroom there is access to an enclosed courtyard (without external exit) and can be furnished with garden furniture. Instead, to access the entrance to the property is through a large courtyard where we find an electric gate (driveway) and 2 parking spaces. Bordering the same property, in addition to the apartment for sale, we find another two-room apartment, cadastically separate from the property for sale of 32 square meters. There is a possibility to buy also this last property at the price of € 120,000.00. In the photos in the ad, there are two floor plans. The first property, object of sale is highlighted in yellow color, while the second property (for further purchase, which is of course optional) is highlighted in orange color and is named Annex "A".

#### Details of amenities

- Alarm system
- Video cameras
- Independent systems
- Air conditioning (Split)
- Electric gate for courtyard entrance
- 2 uncovered parking spaces within the property
- 2 courtyards of property

#### All about the location

Via Giusti 16 Moncucco di Vernate