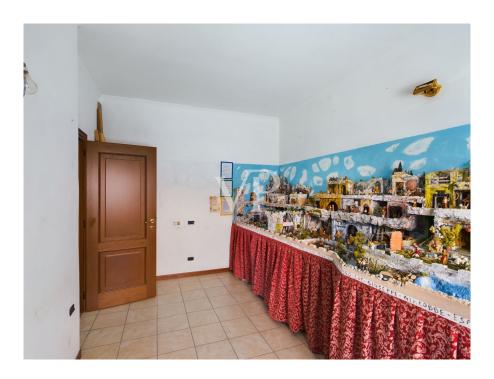

#### A first impression

For sale apartment in a villa consisting of 3 residential units. Two on the ground floor and one on the second floor, belonging to the same property. The apartment for sale, is located on the ground floor and is 47 square meters. It consists of entrance hall on living room with kitchenette, one bedroom plus bathroom with shower, storage room and small basement. From the bedroom there is access to an enclosed courtyard (without external exit) and can be furnished with garden furniture. Instead, to access the entrance to the property is through a large courtyard where we find an electric gate (driveway) and 2 parking spaces. Bordering the same property, in addition to the apartment for sale, we find another two-room apartment, cadastically separate from the property for sale of 32 square meters. There is a possibility to buy also this last property at the price of € 120,000.00. In the photos in the ad, there are two floor plans. The first property, object of sale is highlighted in yellow color, while the second property (for further purchase, which is of course optional) is highlighted in orange color and is named Annex "A".