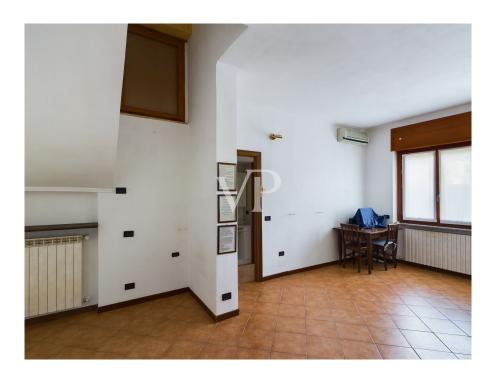

#### A first impression

For sale apartment in a villa consisting of 3 residential units. Two on the ground floor and one on the second floor, belonging to the same property. The apartment for sale, is located on the ground floor and is 47 square meters. It consists of entrance hall on living room with kitchenette, one bedroom plus bathroom with shower, storage room and small basement. From the bedroom there is access to an enclosed courtyard (without external exit) and can be furnished with garden furniture. Instead, to access the entrance to the property is through a large courtyard where we find an electric gate (driveway) and 2 parking spaces. Bordering the same property, in addition to the apartment for sale, we find another two-room apartment, cadastically separate from the property for sale of 32 square meters. There is a possibility to buy also this last property at the price of € 120,000.00. In the photos in the ad, there are two floor plans. The first property, object of sale is highlighted in yellow color, while the second property (for further purchase, which is of course optional) is highlighted in orange color and is named Annex "A".