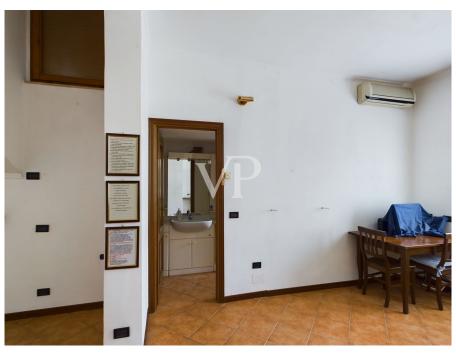

#### A first impression

For sale apartment in a villa consisting of 3 residential units. Two on the ground floor and one on the second floor, belonging to the same property. The apartment for sale, is located on the ground floor and is 47 square meters. It consists of entrance hall on living room with kitchenette, one bedroom plus bathroom with shower, storage room and small basement. From the bedroom there is access to an enclosed courtyard (without external exit) and can be furnished with garden furniture. Instead, to access the entrance to the property is through a large courtyard where we find an electric gate (driveway) and 2 parking spaces. Bordering the same property, in addition to the apartment for sale, we find another two-room apartment, cadastically separate from the property for sale of 32 square meters. There is a possibility to buy also this last property at the price of € 120,000.00. In the photos in the ad, there are two floor plans. The first property, object of sale is highlighted in yellow color, while the second property (for further purchase, which is of course optional) is highlighted in orange color and is named Annex "A".