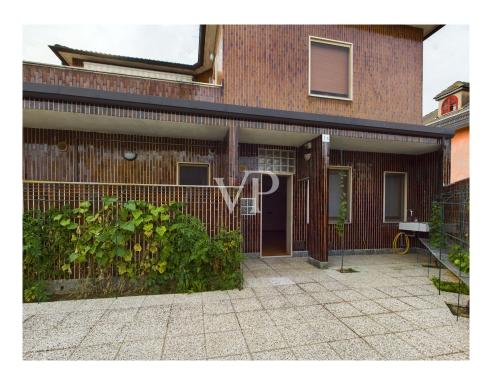

#### A first impression

For sale apartment in a villa consisting of 3 residential units. Two on the ground floor and one on the second floor, belonging to the same property. The apartment for sale, is located on the ground floor and is 47 square meters. It consists of entrance hall on living room with kitchenette, one bedroom plus bathroom with shower, storage room and small basement. From the bedroom there is access to an enclosed courtyard (without external exit) and can be furnished with garden furniture. Instead, to access the entrance to the property is through a large courtyard where we find an electric gate (driveway) and 2 parking spaces. Bordering the same property, in addition to the apartment for sale, we find another two-room apartment, cadastically separate from the property for sale of 32 square meters. There is a possibility to buy also this last property at the price of € 120,000.00. In the photos in the ad, there are two floor plans. The first property, object of sale is highlighted in yellow color, while the second property (for further purchase, which is of course optional) is highlighted in orange color and is named Annex "A".

#### Details of amenities

- Alarm system
- Video cameras
- Independent systems
- Air conditioning (Split)
- Electric gate for courtyard entrance
- 2 uncovered parking spaces within the property
- 2 courtyards of property