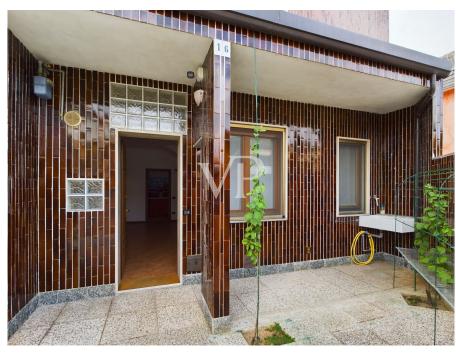

#### A first impression

For sale apartment in a villa consisting of 3 residential units. Two on the ground floor and one on the second floor, belonging to the same property. The apartment for sale, is located on the ground floor and is 47 square meters. It consists of entrance hall on living room with kitchenette, one bedroom plus bathroom with shower, storage room and small basement. From the bedroom there is access to an enclosed courtyard (without external exit) and can be furnished with garden furniture. Instead, to access the entrance to the property is through a large courtyard where we find an electric gate (driveway) and 2 parking spaces. Bordering the same property, in addition to the apartment for sale, we find another two-room apartment, cadastically separate from the property for sale of 32 square meters. There is a possibility to buy also this last property at the price of € 120,000.00. In the photos in the ad, there are two floor plans. The first property, object of sale is highlighted in yellow color, while the second property (for further purchase, which is of course optional) is highlighted in orange color and is named Annex "A".

#### Details of amenities

- Alarm system
- Video cameras
- Independent systems
- Air conditioning (Split)
- Electric gate for courtyard entrance
- 2 uncovered parking spaces within the property
- 2 courtyards of property