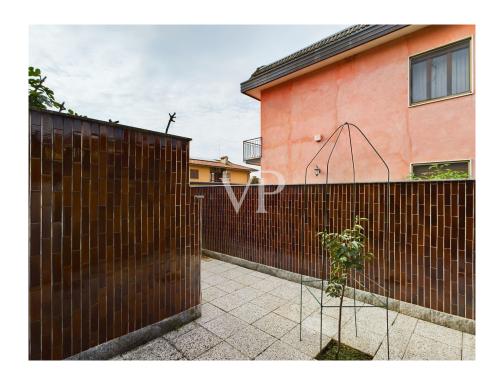

#### A first impression

For sale apartment in a villa consisting of 3 residential units. Two on the ground floor and one on the second floor, belonging to the same property. The apartment for sale, is located on the ground floor and is 47 square meters. It consists of entrance hall on living room with kitchenette, one bedroom plus bathroom with shower, storage room and small basement. From the bedroom there is access to an enclosed courtyard (without external exit) and can be furnished with garden furniture. Instead, to access the entrance to the property is through a large courtyard where we find an electric gate (driveway) and 2 parking spaces. Bordering the same property, in addition to the apartment for sale, we find another two-room apartment, cadastically separate from the property for sale of 32 square meters. There is a possibility to buy also this last property at the price of € 120,000.00. In the photos in the ad, there are two floor plans. The first property, object of sale is highlighted in yellow color, while the second property (for further purchase, which is of course optional) is highlighted in orange color and is named Annex "A".

#### Details of amenities

- Alarm system
- Video cameras
- Independent systems
- Air conditioning (Split)
- Electric gate for courtyard entrance
- 2 uncovered parking spaces within the property
- 2 courtyards of property