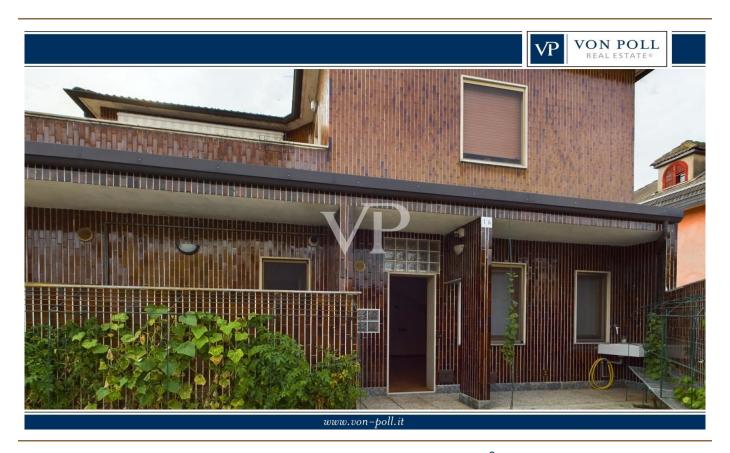

#### A first impression

For sale apartment in a villa consisting of 3 residential units. Two on the ground floor and one on the second floor, belonging to the same property. The apartment for sale, is located on the ground floor and is 47 square meters. It consists of entrance hall on living room with kitchenette, one bedroom plus bathroom with shower, storage room and small basement. From the bedroom there is access to an enclosed courtyard (without external exit) and can be furnished with garden furniture. Instead, to access the entrance to the property is through a large courtyard where we find an electric gate (driveway) and 2 parking spaces. Bordering the same property, in addition to the apartment for sale, we find another two-room apartment, cadastically separate from the property for sale of 32 square meters. There is a possibility to buy also this last property at the price of € 120,000.00. In the photos in the ad, there are two floor plans. The first property, object of sale is highlighted in yellow color, while the second property (for further purchase, which is of course optional) is highlighted in orange color and is named Annex "A".

#### Details of amenities

- Alarm system
- Video cameras
- Independent systems
- Air conditioning (Split)
- Electric gate for courtyard entrance
- 2 uncovered parking spaces within the property
- 2 courtyards of property