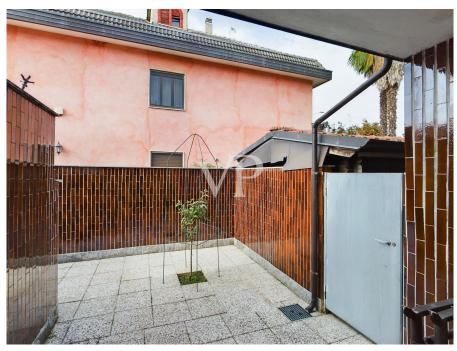

#### A first impression

For sale apartment in a villa consisting of 3 residential units. Two on the ground floor and one on the second floor, belonging to the same property. The apartment for sale, is located on the ground floor and is 47 square meters. It consists of entrance hall on living room with kitchenette, one bedroom plus bathroom with shower, storage room and small basement. From the bedroom there is access to an enclosed courtyard (without external exit) and can be furnished with garden furniture. Instead, to access the entrance to the property is through a large courtyard where we find an electric gate (driveway) and 2 parking spaces. Bordering the same property, in addition to the apartment for sale, we find another two-room apartment, cadastically separate from the property for sale of 32 square meters. There is a possibility to buy also this last property at the price of € 120,000.00. In the photos in the ad, there are two floor plans. The first property, object of sale is highlighted in yellow color, while the second property (for further purchase, which is of course optional) is highlighted in orange color and is named Annex "A".

#### Details of amenities

- Alarm system
- Video cameras
- Independent systems
- Air conditioning (Split)
- Electric gate for courtyard entrance
- 2 uncovered parking spaces within the property
- 2 courtyards of property