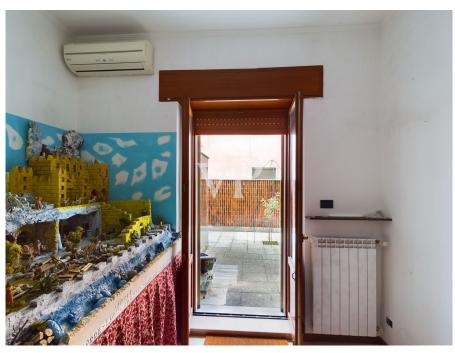

#### A first impression

For sale apartment in a villa consisting of 3 residential units. Two on the ground floor and one on the second floor, belonging to the same property. The apartment for sale, is located on the ground floor and is 47 square meters. It consists of entrance hall on living room with kitchenette, one bedroom plus bathroom with shower, storage room and small basement. From the bedroom there is access to an enclosed courtyard (without external exit) and can be furnished with garden furniture. Instead, to access the entrance to the property is through a large courtyard where we find an electric gate (driveway) and 2 parking spaces. Bordering the same property, in addition to the apartment for sale, we find another two-room apartment, cadastically separate from the property for sale of 32 square meters. There is a possibility to buy also this last property at the price of € 120,000.00. In the photos in the ad, there are two floor plans. The first property, object of sale is highlighted in yellow color, while the second property (for further purchase, which is of course optional) is highlighted in orange color and is named Annex "A".

#### Details of amenities

- Alarm system
- Video cameras
- Independent systems
- Air conditioning (Split)
- Electric gate for courtyard entrance
- 2 uncovered parking spaces within the property
- 2 courtyards of property