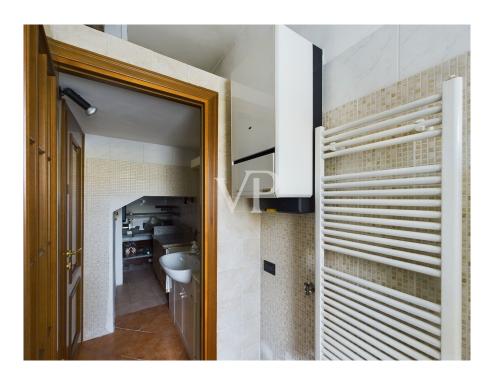

#### A first impression

For sale apartment in a villa consisting of 3 residential units. Two on the ground floor and one on the second floor, belonging to the same property. The apartment for sale, is located on the ground floor and is 47 square meters. It consists of entrance hall on living room with kitchenette, one bedroom plus bathroom with shower, storage room and small basement. From the bedroom there is access to an enclosed courtyard (without external exit) and can be furnished with garden furniture. Instead, to access the entrance to the property is through a large courtyard where we find an electric gate (driveway) and 2 parking spaces. Bordering the same property, in addition to the apartment for sale, we find another two-room apartment, cadastically separate from the property for sale of 32 square meters. There is a possibility to buy also this last property at the price of € 120,000.00. In the photos in the ad, there are two floor plans. The first property, object of sale is highlighted in yellow color, while the second property (for further purchase, which is of course optional) is highlighted in orange color and is named Annex "A".

#### Details of amenities

- Alarm system
- Video cameras
- Independent systems
- Air conditioning (Split)
- Electric gate for courtyard entrance
- 2 uncovered parking spaces within the property
- 2 courtyards of property