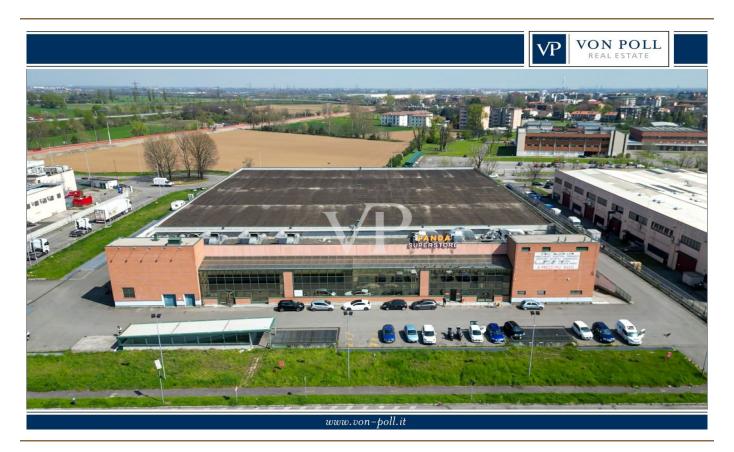

#### A first impression

In an industrial area, just a few minutes from the entrances to the ring road and highway, we offer for sale a large commercial warehouse of about 6,000 square meters, ideal for activities such as supermarkets, wholesale stores, outlets or logistics. The property enjoys triple exposure, ensuring excellent natural light, and is served by two elevators, Stairs and treadmill, making it easy to move people and goods inside the facility. There is a large basement parking area of 13,407 square meters, with convenient on and off ramps, as well as a dedicated loading and unloading area for trucks, designed to facilitate logistics operations. In addition, the property includes an outdoor open area of 8,294 square meters, ideal for additional maneuvering space or customization according to the needs of the business. The property is in need of renovation, thus offering the possibility of adapting it to the buyer's specific needs. Due to its strategic location and characteristics, it represents an excellent opportunity for those looking for an industrial/commercial area with great potential. For more information or to schedule an appointment, please do not hesitate to contact us!