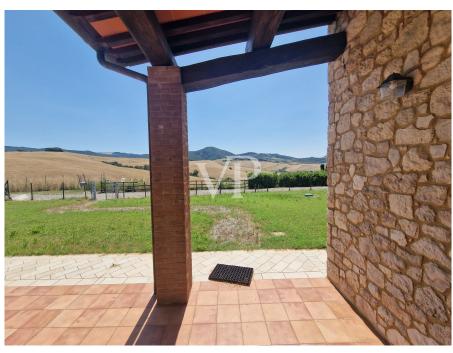

------|
| Commission     | Subject to commission  |
| Total Space    | ca. 217 m <sup>2</sup> |
| Equipment      | Fireplace              |
|                |                        |



# **Energy Data**

| Type of heating | Single-storey heating system |
|-----------------|------------------------------|
| Energy Source   | Liquefied gas                |
| Power Source    | Pellet-Fuelled               |

| Energy Certificate      | Energy demand certificate |  |
|-------------------------|---------------------------|--|
| Final Energy<br>Demand  | 101.00 kWh/m²a            |  |
| Energy efficiency class | С                         |  |
|                         |                           |  |









Property ID: IT242941385 - 56048 Volterra - Toscana







































































# Floor plans



piano primo





#### studio per divisione in due unità immobiliari autonome



scala 1:50 Z



#### A first impression

Just 9 km from the historic and charming city of from Volterra, 19 km from the turreted city of San Gimignano, and 64 km from the international airport Galileo Galilei in Pisa, lying on a plateau of unquestionable beauty around which rolling hills planted with wheat follow each other as far as the eye can see under the endless blue sky, we find a characteristic village of stone houses recently built that blends well into the surrounding rural landscape. In this oasis of absolute peace and tranquility as if time had stopped, we find traveling along the last stretch of gravel road for about two kilometers, the real est