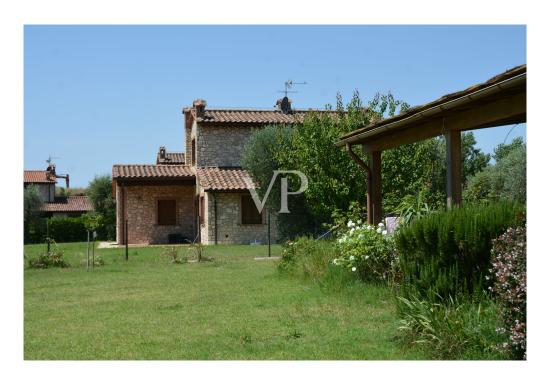

#### A first impression

Just 9 km from the historic and charming city of from Volterra, 19 km from the turreted city of San Gimignano, and 64 km from the international airport Galileo Galilei in Pisa, lying on a plateau of unquestionable beauty around which rolling hills planted with wheat follow each other as far as the eye can see under the endless blue sky, we find a characteristic village of stone houses recently built that blends well into the surrounding rural landscape. In this oasis of absolute peace and tranquility as if time had stopped, we find traveling along the last stretch of gravel road for about two kilometers, the real estate property offered for sale ,consisting of a single-family villa on two floors, surrounded by a large garden partly olive groves. Walking along a graveled driveway that crosses the garden, we reach the main entrance of the house protected by a large porch, where you can spend moments of absolute relaxation, giving the view a unique panorama. From the main entrance or from the secondary entrance on the opposite side we enter a large open space used as a living room, with an open fireplace, characterized by a large glass opening that allows us to admire the surrounding hilly landscape. From the living room also leads to the kitchen, the main bathroom, the master bedroom, the second bathroom on the ground floor, the utility room and the staircase connecting with the first floor. Reaching the first floor we find, a single bedroom, the third bathroom and a master bedroom with a large glass opening overlooking the outside, from which you can admire the hills, trees the sky, the protagonists of a living pictorial scene of unquestionable beauty. As shown in the attached diagram, the house is designed to be divided for two family units father son, or for a B & B , so without additional costs it is possible to organize immediately two housing units by taking advantage of the double entrance, without making any changes to the floor plan nor to the plumbing electrical, as they are already separate and prepared. The furnishings are not included in the price, but upon request, they can be purchased separately.

#### Details of amenities

exclusive garden of approx. 1000sqm with 14 olive trees in production common parts such as parking driveways and facilities 3 parking spaces in condominium parking parking in private garden double pedestrian access to the garden1 wrought iron gate 1 wooden gate double entrance wooden shed for gardening tools sqm 3x2,2 water supply points in the garden large underground LPG tank for independent heating large underground tank of drinking water (integrated with municipal supply company ASA and complete with autoclave for any water emergencies thermal insulation with cork coat underfloor heating powered by boiler or thermo fireplace Carinci electrical system prepared for home automation internal LAN system with 5 PDLs for computers satellite TV system with 5 TV outlets provision for air conditioning and central vacuum cleaning exterior solid wood security shutters with double locking; wooden window frames with double glazing Tuscan-style solid wood interior doors