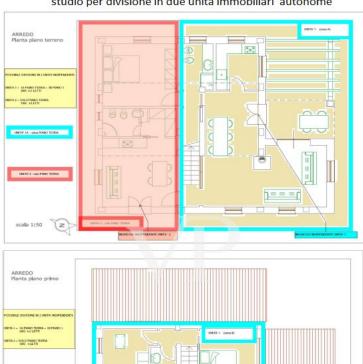

# Floor plans

piano primo

#### studio per divisione in due unità immobiliari autonome

scala 1:50 Z

#### A first impression

Just 9 km from the historic and charming city of from Volterra, 19 km from the turreted city of San Gimignano, and 64 km from the international airport Galileo Galilei in Pisa, lying on a plateau of unquestionable beauty around which rolling hills planted with wheat follow each other as far as the eye can see under the endless blue sky, we find a characteristic village of stone houses recently built that blends well into the surrounding rural landscape. In this oasis of absolute peace and tranquility as if time had stopped, we find traveling along the last stretch of gravel road for about two kilometers, the real estate property offered for sale ,consisting of a single-family villa on two floors, surrounded by a large garden partly olive groves. Walking along a graveled driveway that crosses the garden, we reach the main entrance of the house protected by a large porch, where you can spend moments of absolute relaxation, giving the view a unique panorama. From the main entrance or from the secondary entrance on the opposite side we enter a large open space used as a living room, with an open fireplace, characterized by a large glass opening that allows us to admire the surrounding hilly landscape. From the living room also leads to the kitchen, the main bathroom, the master bedroom, the second bathroom on the ground floor, the utility room and the staircase connecting with the first floor. Reaching the first floor we find, a single bedroom, the third bathroom and a master bedroom with a large glass opening overlooking the outside, from which you can admire the hills, trees the sky, the protagonists of a living pictorial scene of unquestionable beauty. As shown in the attached diagram, the house is designed to be divided for two family units father son, or for a B & B , so without additional costs it is possible to organize immediately two housing units by taking advantage of the double entrance, without making any changes to the floor plan nor to the plumbing electrical, as they are already separate and prepared. The furnishings are not included in the price, but upon request, they can be purchased separately.