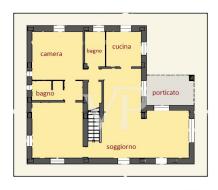

# Floor plans

piano primo

#### A first impression

Just 9 km from the historic and charming city of from Volterra, 19 km from the turreted city of San Gimignano, and 64 km from the international airport Galileo Galilei in Pisa, lying on a plateau of unquestionable beauty around which rolling hills planted with wheat follow each other as far as the eye can see under the endless blue sky, we find a characteristic village of stone houses recently built that blends well into the surrounding rural landscape. In this oasis of absolute peace and tranquility as if time had stopped, we find traveling along the last stretch of gravel road for about two kilometers, the real estate property offered for sale ,consisting of a single-family villa on two floors, surrounded by a large garden partly olive groves. Walking along a graveled driveway that crosses the garden, we reach the main entrance of the house protected by a large porch, where you can spend moments of absolute relaxation, giving the view a unique panorama. From the main entrance or from the secondary entrance on the opposite side we enter a large open space used as a living room, with an open fireplace, characterized by a large glass opening that allows us to admire the surrounding hilly landscape. From the living room also leads to the kitchen, the main bathroom, the master bedroom, the second bathroom on the ground floor, the utility room and the staircase connecting with the first floor. Reaching the first floor we find, a single bedroom, the third bathroom and a master bedroom with a large glass opening overlooking the outside, from which you can admire the hills, trees the sky, the protagonists of a living pictorial scene of unquestionable beauty. As shown in the attached diagram, the house is designed to be divided for two family units father son, or for a B & B , so without additional costs it is possible to organize immediately two housing units by taking advantage of the double entrance, without making any changes to the floor plan nor to the plumbing electrical, as they are already separate and prepared. The furnishings are not included in the price, but upon request, they can be purchased separately.