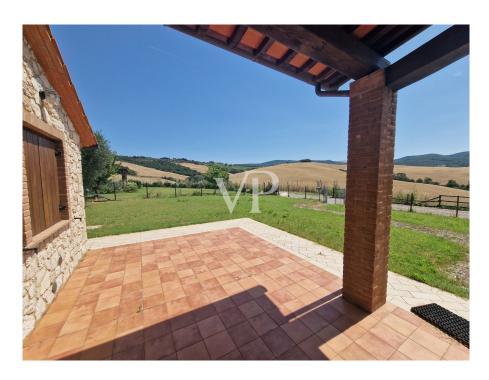

--|
| Commission     | Subject to commission  |
| Total Space    | ca. 217 m <sup>2</sup> |
| Equipment      | Fireplace              |
|                |                        |



# **Energy Data**

| Type of heating | Single-storey heating system |
|-----------------|------------------------------|
| Energy Source   | Liquefied gas                |
| Power Source    | Pellet-Fuelled               |

| Energy Certificate      | Energy demand certificate |  |
|-------------------------|---------------------------|--|
| Final Energy<br>Demand  | 101.00 kWh/m²a            |  |
| Energy efficiency class | С                         |  |
|                         |                           |  |









Property ID: IT242941385 - 56048 Volterra - Toscana







































































# Floor plans



piano primo





#### studio per divisione in due unità immobiliari autonome



scala 1:50 Z



#### A first impression

Just 9 km from the historic and charming city of from Volterra, 19 km from the turreted city of San Gimignano, and 64 km from the international airport Galileo Galilei in Pisa, lying on a plateau of unquestionable beauty around which rolling hills planted with wheat follow each other as far as the eye can see under the endless blue sky, we find a characteristic village of stone houses recently built that blends well into the surrounding rural landscape. In this oasis of absolute peace and tranquility as if time had stopped, we find traveling along the last stretch of gravel road for about two kilometers, the real estate