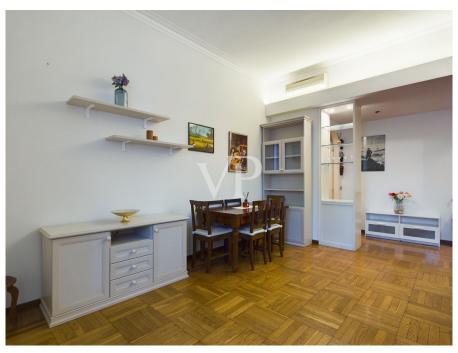

#### A first impression

Von Poll Real Estate offers for sale an excellent habitable apartment of about 86 square meters, in the Solari/Washington area, representing a prestigious address in an elegant and well-serviced neighborhood. The property consists of large living room, hallway, master bedroom, eat-in kitchen with small balcony, storage room, laundry room in addition to windowed service. The property is completed by an appurtenant cellar. Heating being centralized with meters is included in the condominium expenses that are very low. The apartment has parquet and tile flooring. The shutters are electric and the window frames are double-glazed and wood. Although the property is on a noble second floor, it is very bright, thanks to the double exposure to the southwest and east. The building dates back to 1930 and is in excellent condition with half-day concierge service, elevator, motorcycle and bicycle parking as well as a small stone fountain. AREA AND AMENITIES: This area is known for its mid- to high-end residential character, with elegant historic and modern buildings, wide tree-lined streets, and a strong presence of quality services and infrastructure. The property overlooks the verdant Vesuvius Square. The proximity to the center and the high level of services offered make the area highly desirable for professionals, families, and investors. The area is close to several urban parks, such as Solari Park, a well-equipped area for outdoor and recreational activities. Supermarkets, pharmacies and local markets (such as the one in Wagner Square) Public transportation The area is well connected by public transport, making it convenient for getting around both within Milan and to other areas. - M5 (Blue) and M1 (Red) subway lines: - The nearest stop is California (Blue line 3-minute walk) and Wagner (Red line 10-minute walk). The latter connects directly with the Duomo, Cadorna station (where you can catch the Malpensa Express) and Rho Fair. Buses and streetcars: Streetcar No. 16 (connecting to the city center) and bus No. 61 serve the area.

#### Details of amenities

- Half-day concierge
- Elevator
- Windowed bathroom with bathtub
- Wooden windows / double glazing
- Storage room with light and electric plug
- Parquet and tile floor
- Safe
- Electric shutters
- Air conditioning (cold/hot)
- Balcony
- Central heating with metering
- Dry cellar
- Bicycle and motorcycle parking space
- Car loading and unloading (driveway)