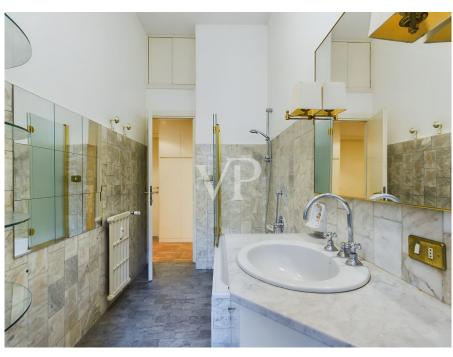

#### A first impression

Von Poll Real Estate offers for sale an excellent habitable apartment of about 86 square meters, in the Solari/Washington area, representing a prestigious address in an elegant and well-serviced neighborhood. The property consists of large living room, hallway, master bedroom, eat-in kitchen with small balcony, storage room, laundry room in addition to windowed service. The property is completed by an appurtenant cellar. Heating being centralized with meters is included in the condominium expenses that are very low. The apartment has parquet and tile flooring. The shutters are electric and the window frames are double-glazed and wood. Although the property is on a noble second floor, it is very bright, thanks to the double exposure to the southwest and east. The building dates back to 1930 and is in excellent condition with half-day concierge service, elevator, motorcycle and bicycle parking as well as a small stone fountain. AREA AND AMENITIES: This area is known for its mid- to high-end residential character, with elegant historic and modern buildings, wide tree-lined streets, and a strong presence of quality services and infrastructure. The property overlooks the verdant Vesuvius Square. The proximity to the center and the high level of services offered make the area highly desirable for professionals, families, and investors. The area is close to several urban parks, such as Solari Park, a well-equipped area for outdoor and recreational activities. Supermarkets, pharmacies and local markets (such as the one in Wagner Square) Public transportation The area is well connected by public transport, making it convenient for getting around both within Milan and to other areas. - M5 (Blue) and M1 (Red) subway lines: - The nearest stop is California (Blue line 3-minute walk) and Wagner (Red line 10-minute walk). The latter connects directly with the Duomo, Cadorna station (where you can catch the Malpensa Express) and Rho Fair. Buses and streetcars: Streetcar No. 16 (connecting to the city center) and bus No. 61 serve the area.

#### Details of amenities

- Half-day concierge
- Elevator
- Windowed bathroom with bathtub
- Wooden windows / double glazing
- Storage room with light and electric plug
- Parquet and tile floor
- Safe
- Electric shutters
- Air conditioning (cold/hot)
- Balcony
- Central heating with metering
- Dry cellar
- Bicycle and motorcycle parking space
- Car loading and unloading (driveway)