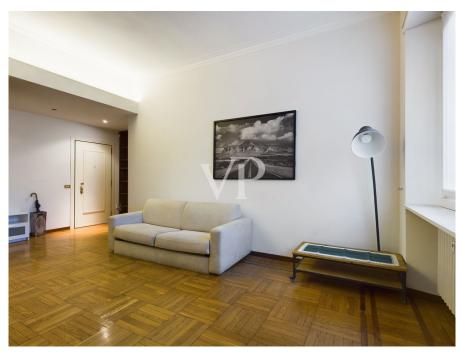

#### A first impression

Von Poll Real Estate offers for sale an excellent habitable apartment of about 86 square meters, in the Solari/Washington area, representing a prestigious address in an elegant and well-serviced neighborhood. The property consists of large living room, hallway, master bedroom, eat-in kitchen with small balcony, storage room, laundry room in addition to windowed service. The property is completed by an appurtenant cellar. Heating being centralized with meters is included in the condominium expenses that are very low. The apartment has parquet and tile flooring. The shutters are electric and the window frames are double-glazed and wood. Although the property is on a noble second floor, it is very bright, thanks to the double exposure to the southwest and east. The building dates back to 1930 and is in excellent condition with half-day concierge service, elevator, motorcycle and bicycle parking as well as a small stone fountain. AREA AND AMENITIES: This area is known for its mid- to high-end residential character, with elegant historic and modern buildings, wide tree-lined streets, and a strong presence of quality services and infrastructure. The property overlooks the verdant Vesuvius Square. The proximity to the center and the high level of services offered make the area highly desirable for professionals, families, and investors. The area is close to several urban parks, such as Solari Park, a well-equipped area for outdoor and recreational activities. Supermarkets, pharmacies and local markets (such as the one in Wagner Square) Public transportation The area is well connected by public transport, making it convenient for getting around both within Milan and to other areas. - M5 (Blue) and M1 (Red) subway lines: - The nearest stop is California (Blue line 3-minute walk) and Wagner (Red line 10-minute walk). The latter connects directly with the Duomo, Cadorna station (where you can catch the Malpensa Express) and Rho Fair. Buses and streetcars: Streetcar No. 16 (connecting to the city center) and bus No. 61 serve the area.

#### Details of amenities

- Half-day concierge
- Elevator
- Windowed bathroom with bathtub
- Wooden windows / double glazing
- Storage room with light and electric plug
- Parquet and tile floor
- Safe
- Electric shutters
- Air conditioning (cold/hot)
- Balcony
- Central heating with metering
- Dry cellar
- Bicycle and motorcycle parking space
- Car loading and unloading (driveway)