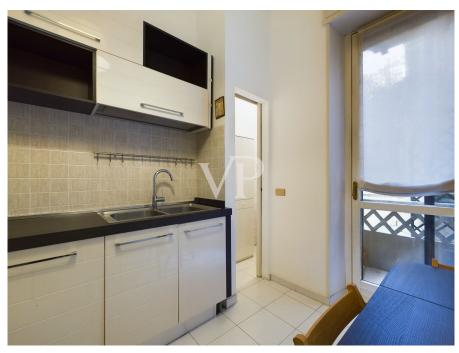

#### A first impression

Von Poll Real Estate offers for sale an excellent habitable apartment of about 86 square meters, in the Solari/Washington area, representing a prestigious address in an elegant and well-serviced neighborhood. The property consists of large living room, hallway, master bedroom, eat-in kitchen with small balcony, storage room, laundry room in addition to windowed service. The property is completed by an appurtenant cellar. Heating being centralized with meters is included in the condominium expenses that are very low. The apartment has parquet and tile flooring. The shutters are electric and the window frames are double-glazed and wood. Although the property is on a noble second floor, it is very bright, thanks to the double exposure to the southwest and east. The building dates back to 1930 and is in excellent condition with half-day concierge service, elevator, motorcycle and bicycle parking as well as a small stone fountain. AREA AND AMENITIES: This area is known for its mid- to high-end residential character, with elegant historic and modern buildings, wide tree-lined streets, and a strong presence of quality services and infrastructure. The property overlooks the verdant Vesuvius Square. The proximity to the center and the high level of services offered make the area highly desirable for professionals, families, and investors. The area is close to several urban parks, such as Solari Park, a well-equipped area for outdoor and recreational activities. Supermarkets, pharmacies and local markets (such as the one in Wagner Square) Public transportation The area is well connected by public transport, making it convenient for getting around both within Milan and to other areas. - M5 (Blue) and M1 (Red) subway lines: - The nearest stop is California (Blue line 3-minute walk) and Wagner (Red line 10-minute walk). The latter connects directly with the Duomo, Cadorna station (where you can catch the Malpensa Express) and Rho Fair. Buses and streetcars: Streetcar No. 16 (connecting to the city center) and bus No. 61 serve the area.

#### Details of amenities

- Half-day concierge
- Elevator
- Windowed bathroom with bathtub
- Wooden windows / double glazing
- Storage room with light and electric plug
- Parquet and tile floor
- Safe
- Electric shutters
- Air conditioning (cold/hot)
- Balcony
- Central heating with metering
- Dry cellar
- Bicycle and motorcycle parking space
- Car loading and unloading (driveway)