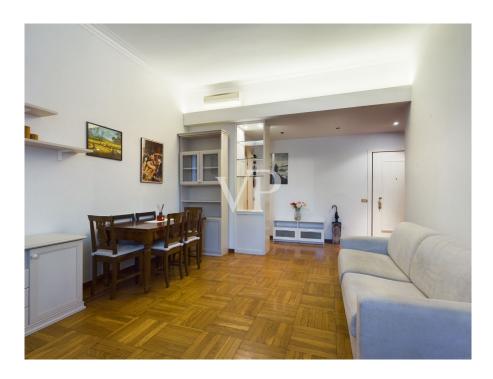

#### A first impression

Von Poll Real Estate offers for sale an excellent habitable apartment of about 86 square meters, in the Solari/Washington area, representing a prestigious address in an elegant and well-serviced neighborhood. The property consists of large living room, hallway, master bedroom, eat-in kitchen with small balcony, storage room, laundry room in addition to windowed service. The property is completed by an appurtenant cellar. Heating being centralized with meters is included in the condominium expenses that are very low. The apartment has parquet and tile flooring. The shutters are electric and the window frames are double-glazed and wood. Although the property is on a noble second floor, it is very bright, thanks to the double exposure to the southwest and east. The building dates back to 1930 and is in excellent condition with half-day concierge service, elevator, motorcycle and bicycle parking as well as a small stone fountain. AREA AND AMENITIES: This area is known for its mid- to high-end residential character, with elegant historic and modern buildings, wide tree-lined streets, and a strong presence of quality services and infrastructure. The property overlooks the verdant Vesuvius Square. The proximity to the center and the high level of services offered make the area highly desirable for professionals, families, and investors. The area is close to several urban parks, such as Solari Park, a well-equipped area for outdoor and recreational activities. Supermarkets, pharmacies and local markets (such as the one in Wagner Square) Public transportation The area is well connected by public transport, making it convenient for getting around both within Milan and to other areas. - M5 (Blue) and M1 (Red) subway lines: - The nearest stop is California (Blue line 3-minute walk) and Wagner (Red line 10-minute walk). The latter connects directly with the Duomo, Cadorna station (where you can catch the Malpensa Express) and Rho Fair. Buses and streetcars: Streetcar No. 16 (connecting to the city center) and bus No. 61 serve the area.

#### Details of amenities

- Half-day concierge
- Elevator
- Windowed bathroom with bathtub
- Wooden windows / double glazing
- Storage room with light and electric plug
- Parquet and tile floor
- Safe
- Electric shutters
- Air conditioning (cold/hot)
- Balcony
- Central heating with metering
- Dry cellar
- Bicycle and motorcycle parking space
- Car loading and unloading (driveway)