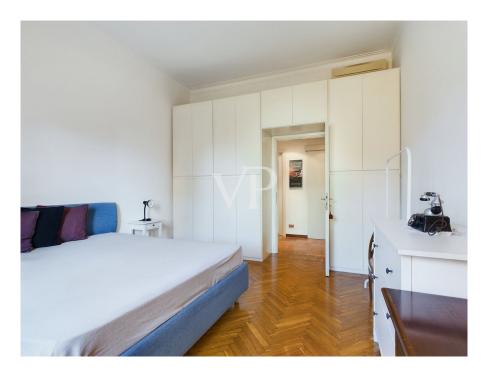

#### A first impression

Von Poll Real Estate offers for sale an excellent habitable apartment of about 86 square meters, in the Solari/Washington area, representing a prestigious address in an elegant and well-serviced neighborhood. The property consists of large living room, hallway, master bedroom, eat-in kitchen with small balcony, storage room, laundry room in addition to windowed service. The property is completed by an appurtenant cellar. Heating being centralized with meters is included in the condominium expenses that are very low. The apartment has parquet and tile flooring. The shutters are electric and the window frames are double-glazed and wood. Although the property is on a noble second floor, it is very bright, thanks to the double exposure to the southwest and east. The building dates back to 1930 and is in excellent condition with half-day concierge service, elevator, motorcycle and bicycle parking as well as a small stone fountain. AREA AND AMENITIES: This area is known for its mid- to high-end residential character, with elegant historic and modern buildings, wide tree-lined streets, and a strong presence of quality services and infrastructure. The property overlooks the verdant Vesuvius Square. The proximity to the center and the high level of services offered make the area highly desirable for professionals, families, and investors. The area is close to several urban parks, such as Solari Park, a well-equipped area for outdoor and recreational activities. Supermarkets, pharmacies and local markets (such as the one in Wagner Square) Public transportation The area is well connected by public transport, making it convenient for getting around both within Milan and to other areas. - M5 (Blue) and M1 (Red) subway lines: - The nearest stop is California (Blue line 3-minute walk) and Wagner (Red line 10-minute walk). The latter connects directly with the Duomo, Cadorna station (where you can catch the Malpensa Express) and Rho Fair. Buses and streetcars: Streetcar No. 16 (connecting to the city center) and bus No. 61 serve the area.

#### Details of amenities

- Half-day concierge
- Elevator
- Windowed bathroom with bathtub
- Wooden windows / double glazing
- Storage room with light and electric plug
- Parquet and tile floor
- Safe
- Electric shutters
- Air conditioning (cold/hot)
- Balcony
- Central heating with metering
- Dry cellar
- Bicycle and motorcycle parking space
- Car loading and unloading (driveway)