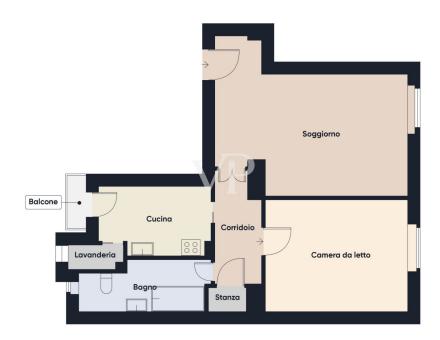

# Floor plans

This floor plan is not to scale. The documents were given to us by the client. For this reason, we cannot guarantee the accuracy of the information.

#### A first impression

Von Poll Real Estate offers for sale an excellent habitable apartment of about 86 square meters, in the Solari/Washington area, representing a prestigious address in an elegant and well-serviced neighborhood. The property consists of large living room, hallway, master bedroom, eat-in kitchen with small balcony, storage room, laundry room in addition to windowed service. The property is completed by an appurtenant cellar. Heating being centralized with meters is included in the condominium expenses that are very low. The apartment has parquet and tile flooring. The shutters are electric and the window frames are double-glazed and wood. Although the property is on a noble second floor, it is very bright, thanks to the double exposure to the southwest and east. The building dates back to 1930 and is in excellent condition with half-day concierge service, elevator, motorcycle and bicycle parking as well as a small stone fountain. AREA AND AMENITIES: This area is known for its mid- to high-end residential character, with elegant historic and modern buildings, wide tree-lined streets, and a strong presence of quality services and infrastructure. The property overlooks the verdant Vesuvius Square. The proximity to the center and the high level of services offered make the area highly desirable for professionals, families, and investors. The area is close to several urban parks, such as Solari Park, a well-equipped area for outdoor and recreational activities. Supermarkets, pharmacies and local markets (such as the one in Wagner Square) Public transportation The area is well connected by public transport, making it convenient for getting around both within Milan and to other areas. - M5 (Blue) and M1 (Red) subway lines: - The nearest stop is California (Blue line 3-minute walk) and Wagner (Red line 10-minute walk). The latter connects directly with the Duomo, Cadorna station (where you can catch the Malpensa Express) and Rho Fair. Buses and streetcars: Streetcar No. 16 (connecting to the city center) and bus No. 61 serve the area.