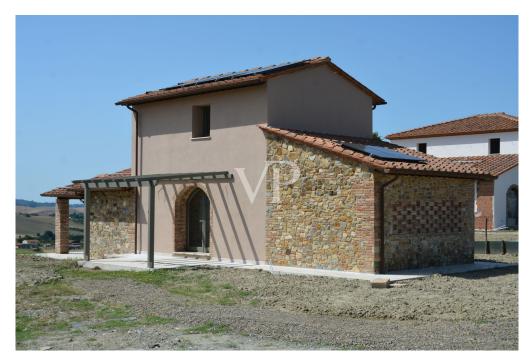

### A first impression

From the International Airport Galileo Galilei of Pisa, through the super road in the direction of Florence, you reach the city of furniture of Ponsacco and from here crossing a territory with wine vocation of unquestionable beauty you reach Lajatico, where near the Teatro del Silenzio, on the rolling hills planted with wheat, we find a farmhouse complex under renovation where is located the building proposed for sale. The building that was once the barn of the farm has been expertly restored respecting the construction elements that characterize the rustic Tuscan farmhouses such as terracotta floors, wooden beams rafters, ceiling and roof made of terracotta bricks, at the same time, however, have been used modern technologies such as underfloor heating system, cooling system with heat pump in the bedrooms, certified double glazed wooden windows and doors, while as for the bathrooms we find floors wall coverings and sanitary ware of good quality. The building in the process of completion ,will be surrounded by a large private garden, with private parking spaces and swimming pool, is protected by a fence made of chestnut poles and wire mesh, and is spread over two levels. The ground floor is accessed from the main entrance protected by a pergola, from here you enter the living room, to the left of which we find the master bedroom and to the right we find the service bathroom and the large dining room with an open kitchenette. The dining room in turn is connected to the large porch, under which it is possible, to enjoy lunches or dinners in total relaxation, alone or in the company of friends, with the gaze that is lost on unique and still genuine breathtaking landscape. By means of the open staircase we go up to the first floor where we find a bathroom with shower and a second bedroom, with double windows, in order to allow views of the beautiful surrounding landscape .