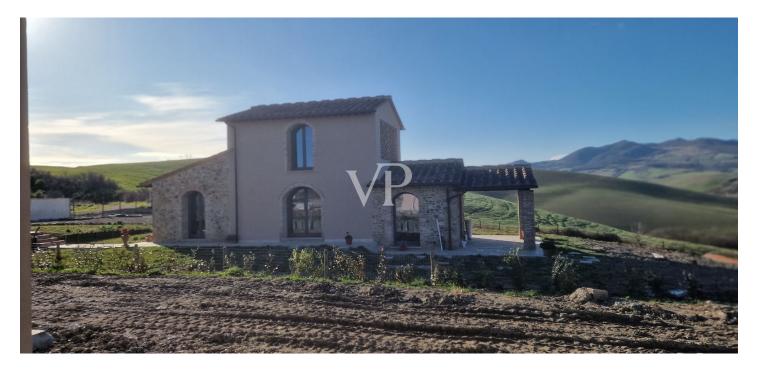

### A first impression

From the International Airport Galileo Galilei of Pisa, through the super road in the direction of Florence, you reach the city of furniture of Ponsacco and from here crossing a territory with wine vocation of unquestionable beauty you reach Lajatico, where near the Teatro del Silenzio, on the rolling hills planted with wheat, we find a farmhouse complex under renovation where is located the building proposed for sale. The building that was once the barn of the farm has been expertly restored respecting the construction elements that characterize the rustic Tuscan farmhouses such as terracotta floors, wooden beams rafters, ceiling and roof made of terracotta bricks, at the same time, however, have been used modern technologies such as underfloor heating system, cooling system with heat pump in the bedrooms, certified double glazed wooden windows and doors, while as for the bathrooms we find floors wall coverings and sanitary ware of good quality. The building in the process of completion ,will be surrounded by a large private garden, with private parking spaces and swimming pool, is protected by a fence made of chestnut poles and wire mesh, and is spread over two levels. The ground floor is accessed from the main entrance protected by a pergola, from here you enter the living room, to the left of which we find the master bedroom and to the right we find the service bathroom and the large dining room with an open kitchenette. The dining room in turn is connected to the large porch, under which it is possible, to enjoy lunches or dinners in total relaxation, alone or in the company of friends, with the gaze that is lost on unique and still genuine breathtaking landscape. By means of the open staircase we go up to the first floor where we find a bathroom with shower and a second bedroom, with double windows, in order to allow views of the beautiful surrounding landscape .