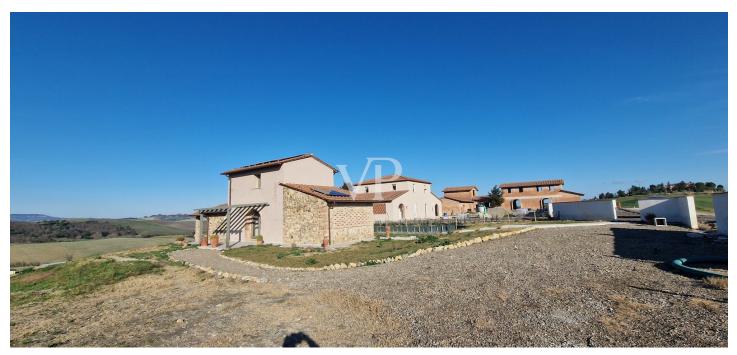

### A first impression

From the International Airport Galileo Galilei of Pisa, through the super road in the direction of Florence, you reach the city of furniture of Ponsacco and from here crossing a territory with wine vocation of unquestionable beauty you reach Lajatico, where near the Teatro del Silenzio, on the rolling hills planted with wheat, we find a farmhouse complex under renovation where is located the building proposed for sale. The building that was once the barn of the farm has been expertly restored respecting the construction elements that characterize the rustic Tuscan farmhouses such as terracotta floors, wooden beams rafters, ceiling and roof made of terracotta bricks, at the same time, however, have been used modern technologies such as underfloor heating system, cooling system with heat pump in the bedrooms, certified double glazed wooden windows and doors, while as for the bathrooms we find floors wall coverings and sanitary ware of good quality. The building in the process of completion ,will be surrounded by a large private garden, with private parking spaces and swimming pool, is protected by a fence made of chestnut poles and wire mesh, and is spread over two levels. The ground floor is accessed from the main entrance protected by a pergola, from here you enter the living room, to the left of which we find the master bedroom and to the right we find the service bathroom and the large dining room with an open kitchenette. The dining room in turn is connected to the large porch, under which it is possible, to enjoy lunches or dinners in total relaxation, alone or in the company of friends, with the gaze that is lost on unique and still genuine breathtaking landscape. By means of the open staircase we go up to the first floor where we find a bathroom with shower and a second bedroom, with double windows, in order to allow views of the beautiful surrounding landscape .