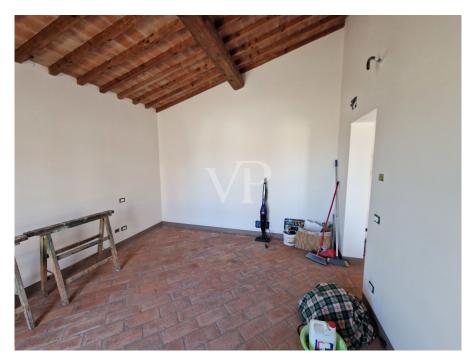

### A first impression

From the International Airport Galileo Galilei of Pisa, through the super road in the direction of Florence, you reach the city of furniture of Ponsacco and from here crossing a territory with wine vocation of unquestionable beauty you reach Lajatico, where near the Teatro del Silenzio, on the rolling hills planted with wheat, we find a farmhouse complex under renovation where is located the building proposed for sale. The building that was once the barn of the farm has been expertly restored respecting the construction elements that characterize the rustic Tuscan farmhouses such as terracotta floors, wooden beams rafters, ceiling and roof made of terracotta bricks, at the same time, however, have been used modern technologies such as underfloor heating system, cooling system with heat pump in the bedrooms, certified double glazed wooden windows and doors, while as for the bathrooms we find floors wall coverings and sanitary ware of good quality. The building in the process of completion ,will be surrounded by a large private garden, with private parking spaces and swimming pool, is protected by a fence made of chestnut poles and wire mesh, and is spread over two levels. The ground floor is accessed from the main entrance protected by a pergola, from here you enter the living room, to the left of which we find the master bedroom and to the right we find the service bathroom and the large dining room with an open kitchenette. The dining room in turn is connected to the large porch, under which it is possible, to enjoy lunches or dinners in total relaxation, alone or in the company of friends, with the gaze that is lost on unique and still genuine breathtaking landscape. By means of the open staircase we go up to the first floor where we find a bathroom with shower and a second bedroom, with double windows, in order to allow views of the beautiful surrounding landscape .