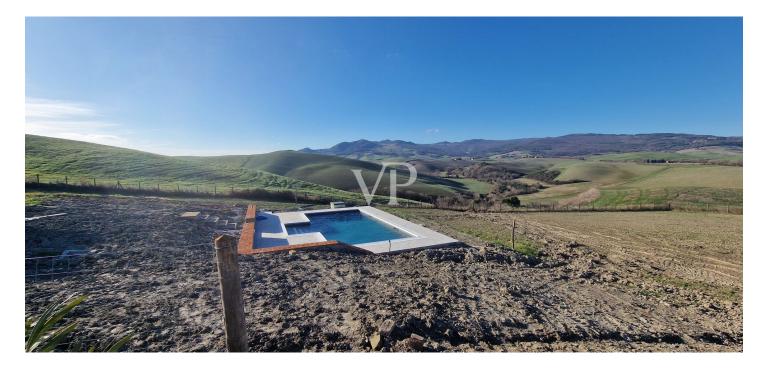

### A first impression

From the International Airport Galileo Galilei of Pisa, through the super road in the direction of Florence, you reach the city of furniture of Ponsacco and from here crossing a territory with wine vocation of unquestionable beauty you reach Lajatico, where near the Teatro del Silenzio, on the rolling hills planted with wheat, we find a farmhouse complex under renovation where is located the building proposed for sale. The building that was once the barn of the farm has been expertly restored respecting the construction elements that characterize the rustic Tuscan farmhouses such as terracotta floors, wooden beams rafters, ceiling and roof made of terracotta bricks, at the same time, however, have been used modern technologies such as underfloor heating system, cooling system with heat pump in the bedrooms, certified double glazed wooden windows and doors, while as for the bathrooms we find floors wall coverings and sanitary ware of good quality. The building in the process of completion ,will be surrounded by a large private garden, with private parking spaces and swimming pool, is protected by a fence made of chestnut poles and wire mesh, and is spread over two levels. The ground floor is accessed from the main entrance protected by a pergola, from here you enter the living room, to the left of which we find the master bedroom and to the right we find the service bathroom and the large dining room with an open kitchenette. The dining room in turn is connected to the large porch, under which it is possible, to enjoy lunches or dinners in total relaxation, alone or in the company of friends, with the gaze that is lost on unique and still genuine breathtaking landscape. By means of the open staircase we go up to the first floor where we find a bathroom with shower and a second bedroom, with double windows, in order to allow views of the beautiful surrounding landscape .

### Details of amenities

POOL AIR CONDITIONING LARGE GARDEN