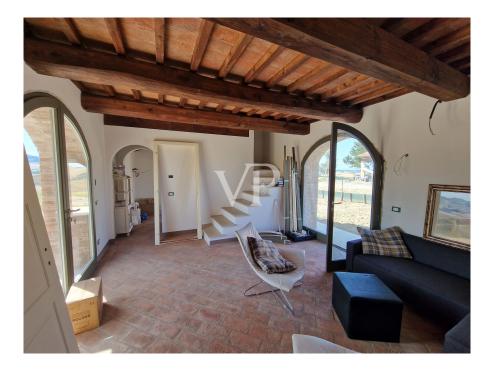

### A first impression

From the International Airport Galileo Galilei of Pisa, through the super road in the direction of Florence, you reach the city of furniture of Ponsacco and from here crossing a territory with wine vocation of unquestionable beauty you reach Lajatico, where near the Teatro del Silenzio, on the rolling hills planted with wheat, we find a farmhouse complex under renovation where is located the building proposed for sale. The building that was once the barn of the farm has been expertly restored respecting the construction elements that characterize the rustic Tuscan farmhouses such as terracotta floors, wooden beams rafters, ceiling and roof made of terracotta bricks, at the same time, however, have been used modern technologies such as underfloor heating system, cooling system with heat pump in the bedrooms, certified double glazed wooden windows and doors, while as for the bathrooms we find floors wall coverings and sanitary ware of good quality. The building in the process of completion ,will be surrounded by a large private garden, with private parking spaces and swimming pool, is protected by a fence made of chestnut poles and wire mesh, and is spread over two levels. The ground floor is accessed from the main entrance protected by a pergola, from here you enter the living room, to the left of which we find the master bedroom and to the right we find the service bathroom and the large dining room with an open kitchenette. The dining room in turn is connected to the large porch, under which it is possible, to enjoy lunches or dinners in total relaxation, alone or in the company of friends, with the gaze that is lost on unique and still genuine breathtaking landscape. By means of the open staircase we go up to the first floor where we find a bathroom with shower and a second bedroom, with double windows, in order to allow views of the beautiful surrounding landscape .