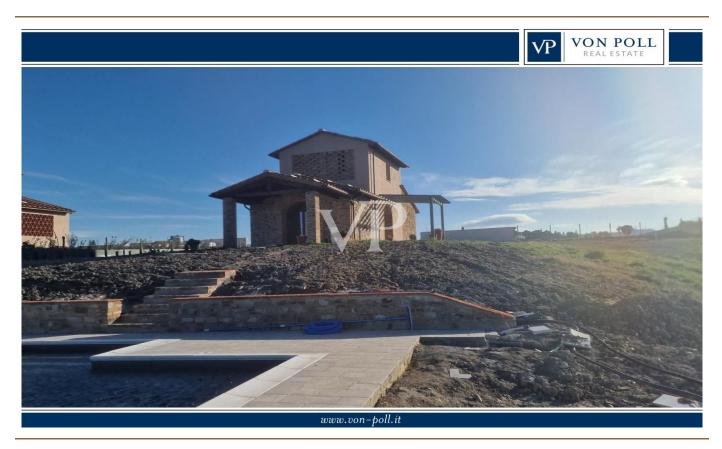

### A first impression

From the International Airport Galileo Galilei of Pisa, through the super road in the direction of Florence, you reach the city of furniture of Ponsacco and from here crossing a territory with wine vocation of unquestionable beauty you reach Lajatico, where near the Teatro del Silenzio, on the rolling hills planted with wheat, we find a farmhouse complex under renovation where is located the building proposed for sale. The building that was once the barn of the farm has been expertly restored respecting the construction elements that characterize the rustic Tuscan farmhouses such as terracotta floors, wooden beams rafters, ceiling and roof made of terracotta bricks, at the same time, however, have been used modern technologies such as underfloor heating system, cooling system with heat pump in the bedrooms, certified double glazed wooden windows and doors, while as for the bathrooms we find floors wall coverings and sanitary ware of good quality. The building in the process of completion ,will be surrounded by a large private garden, with private parking spaces and swimming pool, is protected by a fence made of chestnut poles and wire mesh, and is spread over two levels. The ground floor is accessed from the main entrance protected by a pergola, from here you enter the living room, to the left of which we find the master bedroom and to the right we find the service bathroom and the large dining room with an open kitchenette. The dining room in turn is connected to the large porch, under which it is possible, to enjoy lunches or dinners in total relaxation, alone or in the company of friends, with the gaze that is lost on unique and still genuine breathtaking landscape. By means of the open staircase we go up to the first floor where we find a bathroom with shower and a second bedroom, with double windows, in order to allow views of the beautiful surrounding landscape .