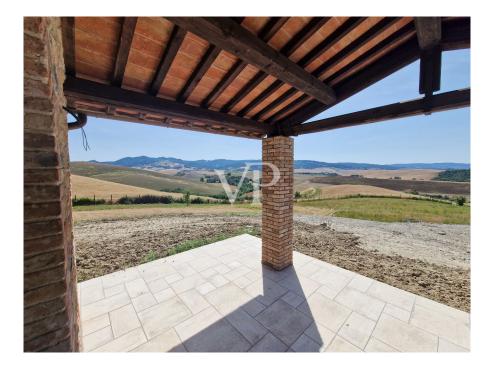

### A first impression

From the International Airport Galileo Galilei of Pisa, through the super road in the direction of Florence, you reach the city of furniture of Ponsacco and from here crossing a territory with wine vocation of unquestionable beauty you reach Lajatico, where near the Teatro del Silenzio, on the rolling hills planted with wheat, we find a farmhouse complex under renovation where is located the building proposed for sale. The building that was once the barn of the farm has been expertly restored respecting the construction elements that characterize the rustic Tuscan farmhouses such as terracotta floors, wooden beams rafters, ceiling and roof made of terracotta bricks, at the same time, however, have been used modern technologies such as underfloor heating system, cooling system with heat pump in the bedrooms, certified double glazed wooden windows and doors, while as for the bathrooms we find floors wall coverings and sanitary ware of good quality. The building in the process of completion ,will be surrounded by a large private garden, with private parking spaces and swimming pool, is protected by a fence made of chestnut poles and wire mesh, and is spread over two levels. The ground floor is accessed from the main entrance protected by a pergola, from here you enter the living room, to the left of which we find the master bedroom and to the right we find the service bathroom and the large dining room with an open kitchenette. The dining room in turn is connected to the large porch, under which it is possible, to enjoy lunches or dinners in total relaxation, alone or in the company of friends, with the gaze that is lost on unique and still genuine breathtaking landscape. By means of the open staircase we go up to the first floor where we find a bathroom with shower and a second bedroom, with double windows, in order to allow views of the beautiful surrounding landscape .