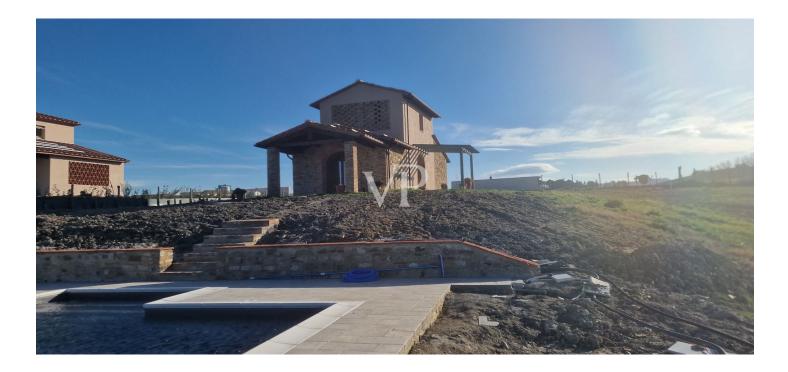

### A first impression

From the International Airport Galileo Galilei of Pisa, through the super road in the direction of Florence, you reach the city of furniture of Ponsacco and from here crossing a territory with wine vocation of unquestionable beauty you reach Lajatico, where near the Teatro del Silenzio, on the rolling hills planted with wheat, we find a farmhouse complex under renovation where is located the building proposed for sale. The building that was once the barn of the farm has been expertly restored respecting the construction elements that characterize the rustic Tuscan farmhouses such as terracotta floors, wooden beams rafters, ceiling and roof made of terracotta bricks, at the same time, however, have been used modern technologies such as underfloor heating system, cooling system with heat pump in the bedrooms, certified double glazed wooden windows and doors, while as for the bathrooms we find floors wall coverings and sanitary ware of good quality. The building in the process of completion ,will be surrounded by a large private garden, with private parking spaces and swimming pool, is protected by a fence made of chestnut poles and wire mesh, and is spread over two levels. The ground floor is accessed from the main entrance protected by a pergola, from here you enter the living room, to the left of which we find the master bedroom and to the right we find the service bathroom and the large dining room with an open kitchenette. The dining room in turn is connected to the large porch, under which it is possible, to enjoy lunches or dinners in total relaxation, alone or in the company of friends, with the gaze that is lost on unique and still genuine breathtaking landscape. By means of the open staircase we go up to the first floor where we find a bathroom with shower and a second bedroom, with double windows, in order to allow views of the beautiful surrounding landscape .