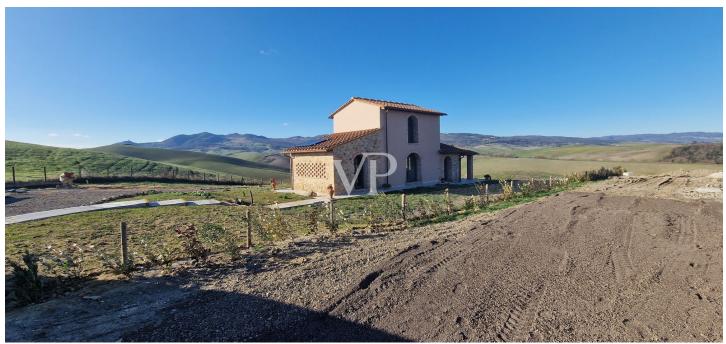

### A first impression

From the International Airport Galileo Galilei of Pisa, through the super road in the direction of Florence, you reach the city of furniture of Ponsacco and from here crossing a territory with wine vocation of unquestionable beauty you reach Lajatico, where near the Teatro del Silenzio, on the rolling hills planted with wheat, we find a farmhouse complex under renovation where is located the building proposed for sale. The building that was once the barn of the farm has been expertly restored respecting the construction elements that characterize the rustic Tuscan farmhouses such as terracotta floors, wooden beams rafters, ceiling and roof made of terracotta bricks, at the same time, however, have been used modern technologies such as underfloor heating system, cooling system with heat pump in the bedrooms, certified double glazed wooden windows and doors, while as for the bathrooms we find floors wall coverings and sanitary ware of good quality. The building in the process of completion ,will be surrounded by a large private garden, with private parking spaces and swimming pool, is protected by a fence made of chestnut poles and wire mesh, and is spread over two levels. The ground floor is accessed from the main entrance protected by a pergola, from here you enter the living room, to the left of which we find the master bedroom and to the right we find the service bathroom and the large dining room with an open kitchenette. The dining room in turn is connected to the large porch, under which it is possible, to enjoy lunches or dinners in total relaxation, alone or in the company of friends, with the gaze that is lost on unique and still genuine breathtaking landscape. By means of the open staircase we go up to the first floor where we find a bathroom with shower and a second bedroom, with double windows, in order to allow views of the beautiful surrounding landscape .