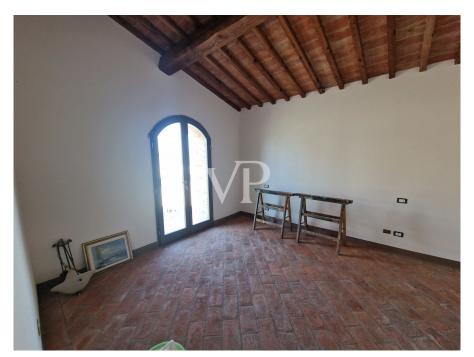

### A first impression

From the International Airport Galileo Galilei of Pisa, through the super road in the direction of Florence, you reach the city of furniture of Ponsacco and from here crossing a territory with wine vocation of unquestionable beauty you reach Lajatico, where near the Teatro del Silenzio, on the rolling hills planted with wheat, we find a farmhouse complex under renovation where is located the building proposed for sale. The building that was once the barn of the farm has been expertly restored respecting the construction elements that characterize the rustic Tuscan farmhouses such as terracotta floors, wooden beams rafters, ceiling and roof made of terracotta bricks, at the same time, however, have been used modern technologies such as underfloor heating system, cooling system with heat pump in the bedrooms, certified double glazed wooden windows and doors, while as for the bathrooms we find floors wall coverings and sanitary ware of good quality. The building in the process of completion ,will be surrounded by a large private garden, with private parking spaces and swimming pool, is protected by a fence made of chestnut poles and wire mesh, and is spread over two levels. The ground floor is accessed from the main entrance protected by a pergola, from here you enter the living room, to the left of which we find the master bedroom and to the right we find the service bathroom and the large dining room with an open kitchenette. The dining room in turn is connected to the large porch, under which it is possible, to enjoy lunches or dinners in total relaxation, alone or in the company of friends, with the gaze that is lost on unique and still genuine breathtaking landscape. By means of the open staircase we go up to the first floor where we find a bathroom with shower and a second bedroom, with double windows, in order to allow views of the beautiful surrounding landscape .