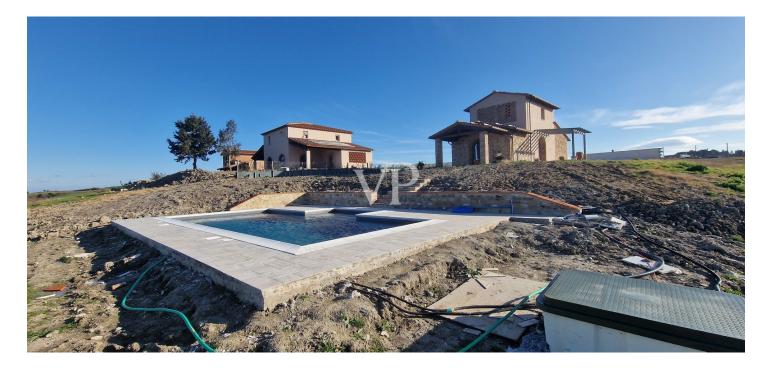

### A first impression

From the International Airport Galileo Galilei of Pisa, through the super road in the direction of Florence, you reach the city of furniture of Ponsacco and from here crossing a territory with wine vocation of unquestionable beauty you reach Lajatico, where near the Teatro del Silenzio, on the rolling hills planted with wheat, we find a farmhouse complex under renovation where is located the building proposed for sale. The building that was once the barn of the farm has been expertly restored respecting the construction elements that characterize the rustic Tuscan farmhouses such as terracotta floors, wooden beams rafters, ceiling and roof made of terracotta bricks, at the same time, however, have been used modern technologies such as underfloor heating system, cooling system with heat pump in the bedrooms, certified double glazed wooden windows and doors, while as for the bathrooms we find floors wall coverings and sanitary ware of good quality. The building in the process of completion ,will be surrounded by a large private garden, with private parking spaces and swimming pool, is protected by a fence made of chestnut poles and wire mesh, and is spread over two levels. The ground floor is accessed from the main entrance protected by a pergola, from here you enter the living room, to the left of which we find the master bedroom and to the right we find the service bathroom and the large dining room with an open kitchenette. The dining room in turn is connected to the large porch, under which it is possible, to enjoy lunches or dinners in total relaxation, alone or in the company of friends, with the gaze that is lost on unique and still genuine breathtaking landscape. By means of the open staircase we go up to the first floor where we find a bathroom with shower and a second bedroom, with double windows, in order to allow views of the beautiful surrounding landscape .

### Details of amenities

POOL AIR CONDITIONING LARGE GARDEN