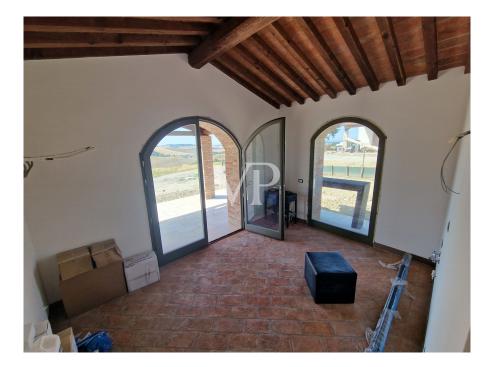

### A first impression

From the International Airport Galileo Galilei of Pisa, through the super road in the direction of Florence, you reach the city of furniture of Ponsacco and from here crossing a territory with wine vocation of unquestionable beauty you reach Lajatico, where near the Teatro del Silenzio, on the rolling hills planted with wheat, we find a farmhouse complex under renovation where is located the building proposed for sale. The building that was once the barn of the farm has been expertly restored respecting the construction elements that characterize the rustic Tuscan farmhouses such as terracotta floors, wooden beams rafters, ceiling and roof made of terracotta bricks, at the same time, however, have been used modern technologies such as underfloor heating system, cooling system with heat pump in the bedrooms, certified double glazed wooden windows and doors, while as for the bathrooms we find floors wall coverings and sanitary ware of good quality. The building in the process of completion ,will be surrounded by a large private garden, with private parking spaces and swimming pool, is protected by a fence made of chestnut poles and wire mesh, and is spread over two levels. The ground floor is accessed from the main entrance protected by a pergola, from here you enter the living room, to the left of which we find the master bedroom and to the right we find the service bathroom and the large dining room with an open kitchenette. The dining room in turn is connected to the large porch, under which it is possible, to enjoy lunches or dinners in total relaxation, alone or in the company of friends, with the gaze that is lost on unique and still genuine breathtaking landscape. By means of the open staircase we go up to the first floor where we find a bathroom with shower and a second bedroom, with double windows, in order to allow views of the beautiful surrounding landscape .