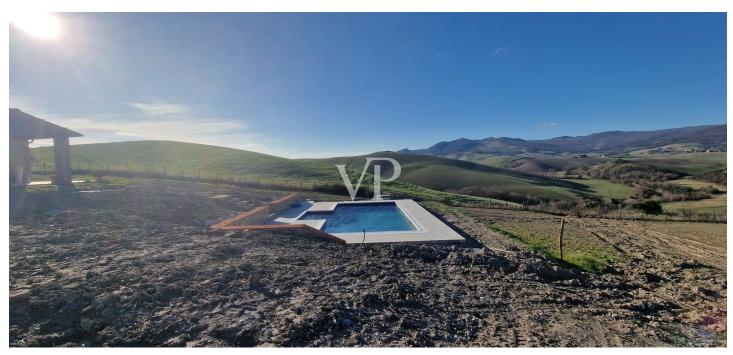

### A first impression

From the International Airport Galileo Galilei of Pisa, through the super road in the direction of Florence, you reach the city of furniture of Ponsacco and from here crossing a territory with wine vocation of unquestionable beauty you reach Lajatico, where near the Teatro del Silenzio, on the rolling hills planted with wheat, we find a farmhouse complex under renovation where is located the building proposed for sale. The building that was once the barn of the farm has been expertly restored respecting the construction elements that characterize the rustic Tuscan farmhouses such as terracotta floors, wooden beams rafters, ceiling and roof made of terracotta bricks, at the same time, however, have been used modern technologies such as underfloor heating system, cooling system with heat pump in the bedrooms, certified double glazed wooden windows and doors, while as for the bathrooms we find floors wall coverings and sanitary ware of good quality. The building in the process of completion ,will be surrounded by a large private garden, with private parking spaces and swimming pool, is protected by a fence made of chestnut poles and wire mesh, and is spread over two levels. The ground floor is accessed from the main entrance protected by a pergola, from here you enter the living room, to the left of which we find the master bedroom and to the right we find the service bathroom and the large dining room with an open kitchenette. The dining room in turn is connected to the large porch, under which it is possible, to enjoy lunches or dinners in total relaxation, alone or in the company of friends, with the gaze that is lost on unique and still genuine breathtaking landscape. By means of the open staircase we go up to the first floor where we find a bathroom with shower and a second bedroom, with double windows, in order to allow views of the beautiful surrounding landscape .

### Details of amenities

POOL AIR CONDITIONING LARGE GARDEN