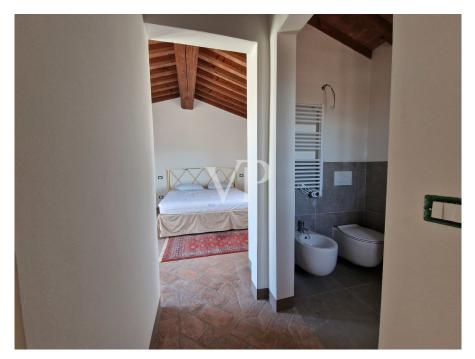

### A first impression

From the International Airport Galileo Galilei of Pisa, through the super road in the direction of Florence, you reach the city of furniture of Ponsacco and from here crossing a territory with wine vocation of unquestionable beauty you reach Lajatico, where near the Teatro del Silenzio, on the rolling hills planted with wheat, we find a farmhouse complex under renovation where is located the building proposed for sale. The building that was once the barn of the farm has been expertly restored respecting the construction elements that characterize the rustic Tuscan farmhouses such as terracotta floors, wooden beams rafters, ceiling and roof made of terracotta bricks, at the same time, however, have been used modern technologies such as underfloor heating system, cooling system with heat pump in the bedrooms, certified double glazed wooden windows and doors, while as for the bathrooms we find floors wall coverings and sanitary ware of good quality. The building in the process of completion ,will be surrounded by a large private garden, with private parking spaces and swimming pool, is protected by a fence made of chestnut poles and wire mesh, and is spread over two levels. The ground floor is accessed from the main entrance protected by a pergola, from here you enter the living room, to the left of which we find the master bedroom and to the right we find the service bathroom and the large dining room with an open kitchenette. The dining room in turn is connected to the large porch, under which it is possible, to enjoy lunches or dinners in total relaxation, alone or in the company of friends, with the gaze that is lost on unique and still genuine breathtaking landscape. By means of the open staircase we go up to the first floor where we find a bathroom with shower and a second bedroom, with double windows, in order to allow views of the beautiful surrounding landscape .