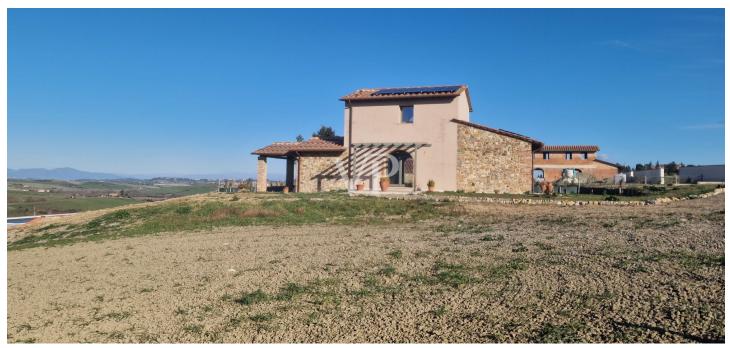

### A first impression

From the International Airport Galileo Galilei of Pisa, through the super road in the direction of Florence, you reach the city of furniture of Ponsacco and from here crossing a territory with wine vocation of unquestionable beauty you reach Lajatico, where near the Teatro del Silenzio, on the rolling hills planted with wheat, we find a farmhouse complex under renovation where is located the building proposed for sale. The building that was once the barn of the farm has been expertly restored respecting the construction elements that characterize the rustic Tuscan farmhouses such as terracotta floors, wooden beams rafters, ceiling and roof made of terracotta bricks, at the same time, however, have been used modern technologies such as underfloor heating system, cooling system with heat pump in the bedrooms, certified double glazed wooden windows and doors, while as for the bathrooms we find floors wall coverings and sanitary ware of good quality. The building in the process of completion ,will be surrounded by a large private garden, with private parking spaces and swimming pool, is protected by a fence made of chestnut poles and wire mesh, and is spread over two levels. The ground floor is accessed from the main entrance protected by a pergola, from here you enter the living room, to the left of which we find the master bedroom and to the right we find the service bathroom and the large dining room with an open kitchenette. The dining room in turn is connected to the large porch, under which it is possible, to enjoy lunches or dinners in total relaxation, alone or in the company of friends, with the gaze that is lost on unique and still genuine breathtaking landscape. By means of the open staircase we go up to the first floor where we find a bathroom with shower and a second bedroom, with double windows, in order to allow views of the beautiful surrounding landscape .