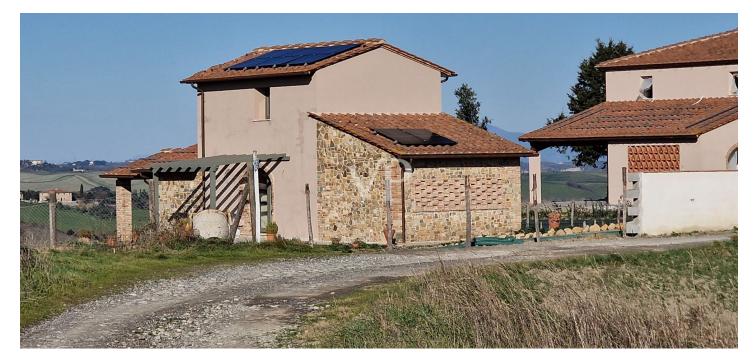

### A first impression

From the International Airport Galileo Galilei of Pisa, through the super road in the direction of Florence, you reach the city of furniture of Ponsacco and from here crossing a territory with wine vocation of unquestionable beauty you reach Lajatico, where near the Teatro del Silenzio, on the rolling hills planted with wheat, we find a farmhouse complex under renovation where is located the building proposed for sale. The building that was once the barn of the farm has been expertly restored respecting the construction elements that characterize the rustic Tuscan farmhouses such as terracotta floors, wooden beams rafters, ceiling and roof made of terracotta bricks, at the same time, however, have been used modern technologies such as underfloor heating system, cooling system with heat pump in the bedrooms, certified double glazed wooden windows and doors, while as for the bathrooms we find floors wall coverings and sanitary ware of good quality. The building in the process of completion ,will be surrounded by a large private garden, with private parking spaces and swimming pool, is protected by a fence made of chestnut poles and wire mesh, and is spread over two levels. The ground floor is accessed from the main entrance protected by a pergola, from here you enter the living room, to the left of which we find the master bedroom and to the right we find the service bathroom and the large dining room with an open kitchenette. The dining room in turn is connected to the large porch, under which it is possible, to enjoy lunches or dinners in total relaxation, alone or in the company of friends, with the gaze that is lost on unique and still genuine breathtaking landscape. By means of the open staircase we go up to the first floor where we find a bathroom with shower and a second bedroom, with double windows, in order to allow views of the beautiful surrounding landscape .