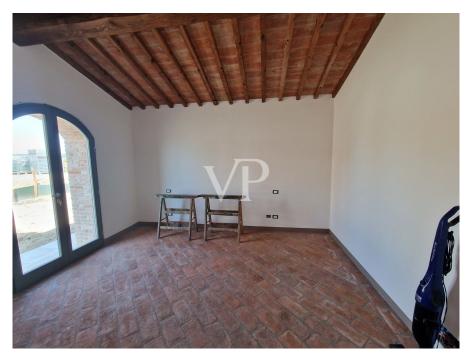

### A first impression

From the International Airport Galileo Galilei of Pisa, through the super road in the direction of Florence, you reach the city of furniture of Ponsacco and from here crossing a territory with wine vocation of unquestionable beauty you reach Lajatico, where near the Teatro del Silenzio, on the rolling hills planted with wheat, we find a farmhouse complex under renovation where is located the building proposed for sale. The building that was once the barn of the farm has been expertly restored respecting the construction elements that characterize the rustic Tuscan farmhouses such as terracotta floors, wooden beams rafters, ceiling and roof made of terracotta bricks, at the same time, however, have been used modern technologies such as underfloor heating system, cooling system with heat pump in the bedrooms, certified double glazed wooden windows and doors, while as for the bathrooms we find floors wall coverings and sanitary ware of good quality. The building in the process of completion ,will be surrounded by a large private garden, with private parking spaces and swimming pool, is protected by a fence made of chestnut poles and wire mesh, and is spread over two levels. The ground floor is accessed from the main entrance protected by a pergola, from here you enter the living room, to the left of which we find the master bedroom and to the right we find the service bathroom and the large dining room with an open kitchenette. The dining room in turn is connected to the large porch, under which it is possible, to enjoy lunches or dinners in total relaxation, alone or in the company of friends, with the gaze that is lost on unique and still genuine breathtaking landscape. By means of the open staircase we go up to the first floor where we find a bathroom with shower and a second bedroom, with double windows, in order to allow views of the beautiful surrounding landscape .