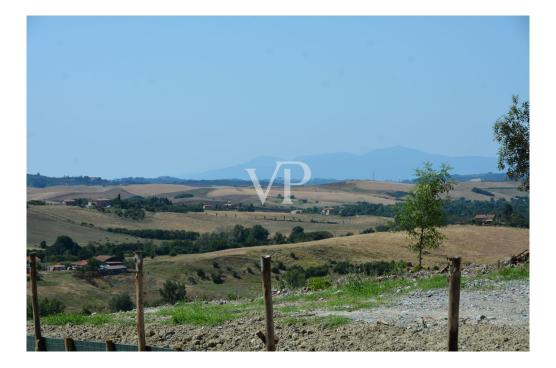

### All about the location

The municipality of Lajatico, established in 1776, as we shall see later, lies between the valleys of the Era to the east, the Sterza to the west and the Ragone to the south, and is undoubtedly one of the most beautiful and historically rich in the entire Val d'Era. The municipality of Lajatico, in its full Tuscan character, has a total elevation range of 578 meters and is easily accessible from Volterra, San Gimignano, Siena, Pisa and Florence. The Territory covers 72 sq. km, in which human presence is limited to a few settlements developed in the valley bottom along the road to Volterra such as La Sterza and Villaggio San Giovanni, also known as Boccioni. There are numerous farms among which Spedaletto stands out. Very interesting from an environmental and cultural-historical point of view is Orciatico. It seems that the first inhabitant of Lajatico was a ... Mammoth (elephas planifrons). The elephant from the Vallata was discovered in 1933 and recovered in the following year Lajatico has become an international tourist destination in recent years. It is in fact the birthplace of the famous tenor Andrea Bocelli. Every year in July, in the evocative setting of the Teatro del Silenzio, a concert is held in which Bocelli himself participates along with international artists. The Theater of Silence and the Road of Silence The Theater of Silence constitutes a unique work of its kind, a natural theater carved out of the beautiful setting of the hills of Lajatico, a small scenic jewel of the Upper Era Valley. The setting is not drapery, stucco, or pictures, but a small lake surrounded by travertine blocks in the center of which works by internationally renowned artists stand out from year to year.