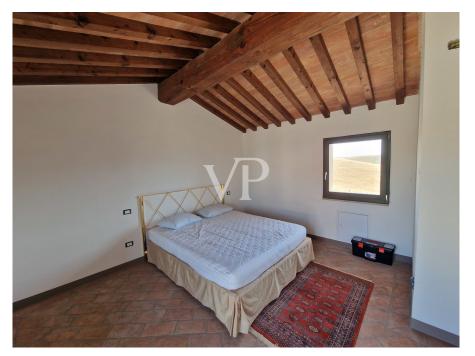

### A first impression

From the International Airport Galileo Galilei of Pisa, through the super road in the direction of Florence, you reach the city of furniture of Ponsacco and from here crossing a territory with wine vocation of unquestionable beauty you reach Lajatico, where near the Teatro del Silenzio, on the rolling hills planted with wheat, we find a farmhouse complex under renovation where is located the building proposed for sale. The building that was once the barn of the farm has been expertly restored respecting the construction elements that characterize the rustic Tuscan farmhouses such as terracotta floors, wooden beams rafters, ceiling and roof made of terracotta bricks, at the same time, however, have been used modern technologies such as underfloor heating system, cooling system with heat pump in the bedrooms, certified double glazed wooden windows and doors, while as for the bathrooms we find floors wall coverings and sanitary ware of good quality. The building in the process of completion ,will be surrounded by a large private garden, with private parking spaces and swimming pool, is protected by a fence made of chestnut poles and wire mesh, and is spread over two levels. The ground floor is accessed from the main entrance protected by a pergola, from here you enter the living room, to the left of which we find the master bedroom and to the right we find the service bathroom and the large dining room with an open kitchenette. The dining room in turn is connected to the large porch, under which it is possible, to enjoy lunches or dinners in total relaxation, alone or in the company of friends, with the gaze that is lost on unique and still genuine breathtaking landscape. By means of the open staircase we go up to the first floor where we find a bathroom with shower and a second bedroom, with double windows, in order to allow views of the beautiful surrounding landscape .