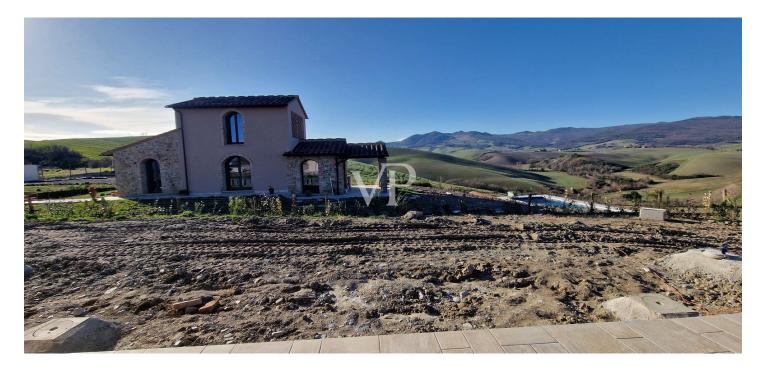

### A first impression

From the International Airport Galileo Galilei of Pisa, through the super road in the direction of Florence, you reach the city of furniture of Ponsacco and from here crossing a territory with wine vocation of unquestionable beauty you reach Lajatico, where near the Teatro del Silenzio, on the rolling hills planted with wheat, we find a farmhouse complex under renovation where is located the building proposed for sale. The building that was once the barn of the farm has been expertly restored respecting the construction elements that characterize the rustic Tuscan farmhouses such as terracotta floors, wooden beams rafters, ceiling and roof made of terracotta bricks, at the same time, however, have been used modern technologies such as underfloor heating system, cooling system with heat pump in the bedrooms, certified double glazed wooden windows and doors, while as for the bathrooms we find floors wall coverings and sanitary ware of good quality. The building in the process of completion ,will be surrounded by a large private garden, with private parking spaces and swimming pool, is protected by a fence made of chestnut poles and wire mesh, and is spread over two levels. The ground floor is accessed from the main entrance protected by a pergola, from here you enter the living room, to the left of which we find the master bedroom and to the right we find the service bathroom and the large dining room with an open kitchenette. The dining room in turn is connected to the large porch, under which it is possible, to enjoy lunches or dinners in total relaxation, alone or in the company of friends, with the gaze that is lost on unique and still genuine breathtaking landscape. By means of the open staircase we go up to the first floor where we find a bathroom with shower and a second bedroom, with double windows, in order to allow views of the beautiful surrounding landscape .