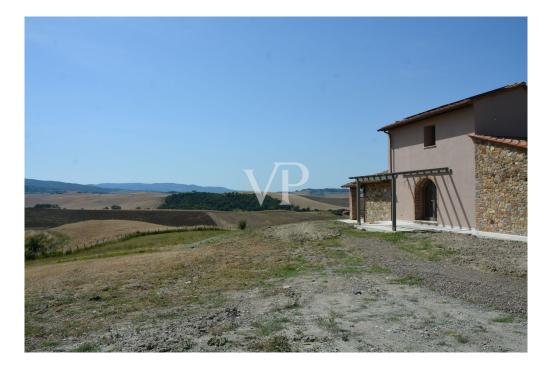

### A first impression

From the International Airport Galileo Galilei of Pisa, through the super road in the direction of Florence, you reach the city of furniture of Ponsacco and from here crossing a territory with wine vocation of unquestionable beauty you reach Lajatico, where near the Teatro del Silenzio, on the rolling hills planted with wheat, we find a farmhouse complex under renovation where is located the building proposed for sale. The building that was once the barn of the farm has been expertly restored respecting the construction elements that characterize the rustic Tuscan farmhouses such as terracotta floors, wooden beams rafters, ceiling and roof made of terracotta bricks, at the same time, however, have been used modern technologies such as underfloor heating system, cooling system with heat pump in the bedrooms, certified double glazed wooden windows and doors, while as for the bathrooms we find floors wall coverings and sanitary ware of good quality. The building in the process of completion ,will be surrounded by a large private garden, with private parking spaces and swimming pool, is protected by a fence made of chestnut poles and wire mesh, and is spread over two levels. The ground floor is accessed from the main entrance protected by a pergola, from here you enter the living room, to the left of which we find the master bedroom and to the right we find the service bathroom and the large dining room with an open kitchenette. The dining room in turn is connected to the large porch, under which it is possible, to enjoy lunches or dinners in total relaxation, alone or in the company of friends, with the gaze that is lost on unique and still genuine breathtaking landscape. By means of the open staircase we go up to the first floor where we find a bathroom with shower and a second bedroom, with double windows, in order to allow views of the beautiful surrounding landscape .