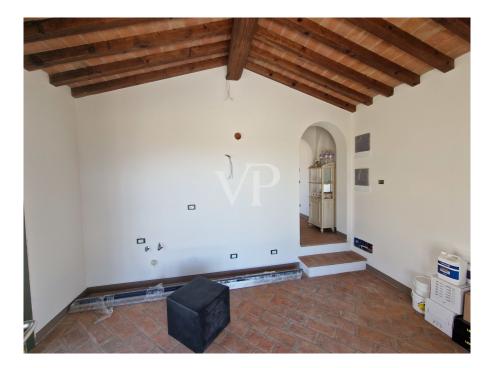

### A first impression

From the International Airport Galileo Galilei of Pisa, through the super road in the direction of Florence, you reach the city of furniture of Ponsacco and from here crossing a territory with wine vocation of unquestionable beauty you reach Lajatico, where near the Teatro del Silenzio, on the rolling hills planted with wheat, we find a farmhouse complex under renovation where is located the building proposed for sale. The building that was once the barn of the farm has been expertly restored respecting the construction elements that characterize the rustic Tuscan farmhouses such as terracotta floors, wooden beams rafters, ceiling and roof made of terracotta bricks, at the same time, however, have been used modern technologies such as underfloor heating system, cooling system with heat pump in the bedrooms, certified double glazed wooden windows and doors, while as for the bathrooms we find floors wall coverings and sanitary ware of good quality. The building in the process of completion ,will be surrounded by a large private garden, with private parking spaces and swimming pool, is protected by a fence made of chestnut poles and wire mesh, and is spread over two levels. The ground floor is accessed from the main entrance protected by a pergola, from here you enter the living room, to the left of which we find the master bedroom and to the right we find the service bathroom and the large dining room with an open kitchenette. The dining room in turn is connected to the large porch, under which it is possible, to enjoy lunches or dinners in total relaxation, alone or in the company of friends, with the gaze that is lost on unique and still genuine breathtaking landscape. By means of the open staircase we go up to the first floor where we find a bathroom with shower and a second bedroom, with double windows, in order to allow views of the beautiful surrounding landscape .