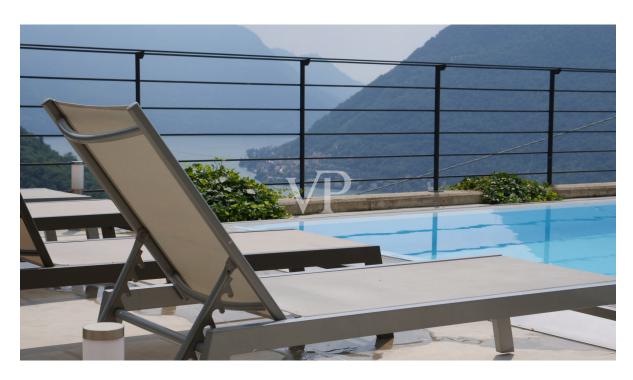

#### A first impression

We propose in an exclusive residence with swimming pool, an elegant and modern apartment on the second and top floor of very recent construction, fully furnished, free on three sides with excellent sun exposure and with magnificent views of Lake Como. The property consists of Entrance hallway / hallway, bright living room with large window from where there is access to the panoramic terrace overlooking the lake and the hill, the kitchen area equipped with top quality appliances, a bathroom with shower and the master bedroom overlooking the small terrace. Included with the property is the use of a magnificent panoramic communal infinity pool and a fully equipped solarium that provides all the amenities for those who want an exclusive and relaxing location. Low are the costs in bills thanks to efficient plant engineering such as photovoltaic and solar thermal, allowing to reach an A4 energy class. Ideal as an investment property especially for tourist use. Numerous are the rental requests on Lake Como. Nesso is located on the eastern coast of Lake Como a short distance from the tourist resorts of Torno, Faggeto Lario, the renowned Bellagio and in thirty minutes by car you can reach the city of Como, a few kilometers from the Pian del Tivano, with the boat in a few minutes you can reach Menaggio, Argegno and Tremezzo.

Aluminum window frames

Alarm system

Home automation system

Satellite TV system

Large balcony/terrace

Common solarium

Common swimming pool

Private parking space