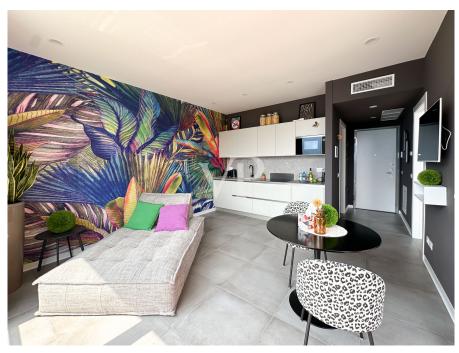

#### A first impression

We propose in an exclusive residence with swimming pool, an elegant and modern apartment on the second and top floor of very recent construction, fully furnished, free on three sides with excellent sun exposure and with magnificent views of Lake Como. The property consists of Entrance hallway / hallway, bright living room with large window from where there is access to the panoramic terrace overlooking the lake and the hill, the kitchen area equipped with top quality appliances, a bathroom with shower and the master bedroom overlooking the small terrace. Included with the property is the use of a magnificent panoramic communal infinity pool and a fully equipped solarium that provides all the amenities for those who want an exclusive and relaxing location. Low are the costs in bills thanks to efficient plant engineering such as photovoltaic and solar thermal, allowing to reach an A4 energy class. Ideal as an investment property especially for tourist use. Numerous are the rental requests on Lake Como. Nesso is located on the eastern coast of Lake Como a short distance from the tourist resorts of Torno, Faggeto Lario, the renowned Bellagio and in thirty minutes by car you can reach the city of Como, a few kilometers from the Pian del Tivano, with the boat in a few minutes you can reach Menaggio, Argegno and Tremezzo.

#### Details of amenities

Furnished

Energy class A4

Heat pump

Solar panels and photovoltaics

Cooling system

Porcelain stoneware floors

Armored entrance door