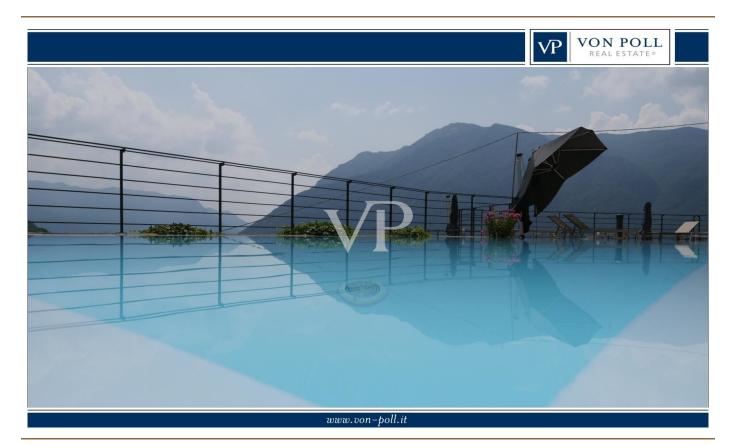

#### A first impression

We propose in an exclusive residence with swimming pool, an elegant and modern apartment on the second and top floor of very recent construction, fully furnished, free on three sides with excellent sun exposure and with magnificent views of Lake Como. The property consists of Entrance hallway / hallway, bright living room with large window from where there is access to the panoramic terrace overlooking the lake and the hill, the kitchen area equipped with top quality appliances, a bathroom with shower and the master bedroom overlooking the small terrace. Included with the property is the use of a magnificent panoramic communal infinity pool and a fully equipped solarium that provides all the amenities for those who want an exclusive and relaxing location. Low are the costs in bills thanks to efficient plant engineering such as photovoltaic and solar thermal, allowing to reach an A4 energy class. Ideal as an investment property especially for tourist use. Numerous are the rental requests on Lake Como. Nesso is located on the eastern coast of Lake Como a short distance from the tourist resorts of Torno, Faggeto Lario, the renowned Bellagio and in thirty minutes by car you can reach the city of Como, a few kilometers from the Pian del Tivano, with the boat in a few minutes you can reach Menaggio, Argegno and Tremezzo.

Aluminum window frames

Alarm system

Home automation system

Satellite TV system

Large balcony/terrace

Common solarium

Common swimming pool

Private parking space