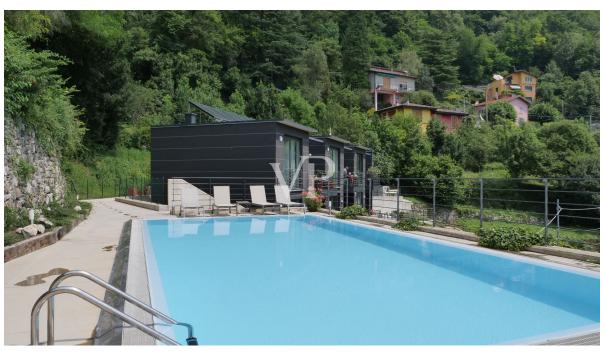

#### A first impression

We propose in an exclusive residence with swimming pool, an elegant and modern apartment on the second and top floor of very recent construction, fully furnished, free on three sides with excellent sun exposure and with magnificent views of Lake Como. The property consists of Entrance hallway / hallway, bright living room with large window from where there is access to the panoramic terrace overlooking the lake and the hill, the kitchen area equipped with top quality appliances, a bathroom with shower and the master bedroom overlooking the small terrace. Included with the property is the use of a magnificent panoramic communal infinity pool and a fully equipped solarium that provides all the amenities for those who want an exclusive and relaxing location. Low are the costs in bills thanks to efficient plant engineering such as photovoltaic and solar thermal, allowing to reach an A4 energy class. Ideal as an investment property especially for tourist use. Numerous are the rental requests on Lake Como. Nesso is located on the eastern coast of Lake Como a short distance from the tourist resorts of Torno, Faggeto Lario, the renowned Bellagio and in thirty minutes by car you can reach the city of Como, a few kilometers from the Pian del Tivano, with the boat in a few minutes you can reach Menaggio, Argegno and Tremezzo.

Aluminum window frames

Alarm system

Home automation system

Satellite TV system

Large balcony/terrace

Common solarium

Common swimming pool

Private parking space