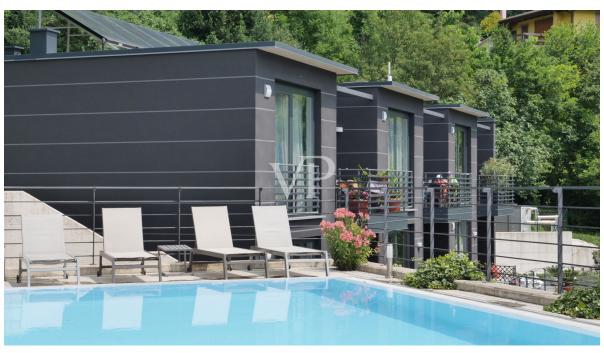

#### A first impression

We propose in an exclusive residence with swimming pool, an elegant and modern apartment on the second and top floor of very recent construction, fully furnished, free on three sides with excellent sun exposure and with magnificent views of Lake Como. The property consists of Entrance hallway / hallway, bright living room with large window from where there is access to the panoramic terrace overlooking the lake and the hill, the kitchen area equipped with top quality appliances, a bathroom with shower and the master bedroom overlooking the small terrace. Included with the property is the use of a magnificent panoramic communal infinity pool and a fully equipped solarium that provides all the amenities for those who want an exclusive and relaxing location. Low are the costs in bills thanks to efficient plant engineering such as photovoltaic and solar thermal, allowing to reach an A4 energy class. Ideal as an investment property especially for tourist use. Numerous are the rental requests on Lake Como. Nesso is located on the eastern coast of Lake Como a short distance from the tourist resorts of Torno, Faggeto Lario, the renowned Bellagio and in thirty minutes by car you can reach the city of Como, a few kilometers from the Pian del Tivano, with the boat in a few minutes you can reach Menaggio, Argegno and Tremezzo.

Aluminum window frames

Alarm system

Home automation system

Satellite TV system

Large balcony/terrace

Common solarium

Common swimming pool

Private parking space