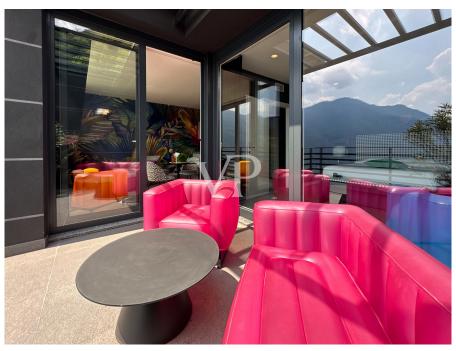

#### A first impression

We propose in an exclusive residence with swimming pool, an elegant and modern apartment on the second and top floor of very recent construction, fully furnished, free on three sides with excellent sun exposure and with magnificent views of Lake Como. The property consists of Entrance hallway / hallway, bright living room with large window from where there is access to the panoramic terrace overlooking the lake and the hill, the kitchen area equipped with top quality appliances, a bathroom with shower and the master bedroom overlooking the small terrace. Included with the property is the use of a magnificent panoramic communal infinity pool and a fully equipped solarium that provides all the amenities for those who want an exclusive and relaxing location. Low are the costs in bills thanks to efficient plant engineering such as photovoltaic and solar thermal, allowing to reach an A4 energy class. Ideal as an investment property especially for tourist use. Numerous are the rental requests on Lake Como. Nesso is located on the eastern coast of Lake Como a short distance from the tourist resorts of Torno, Faggeto Lario, the renowned Bellagio and in thirty minutes by car you can reach the city of Como, a few kilometers from the Pian del Tivano, with the boat in a few minutes you can reach Menaggio, Argegno and Tremezzo.