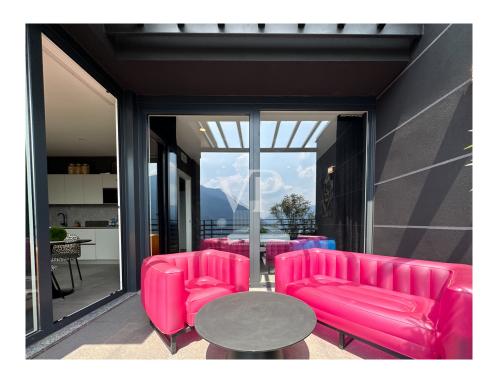

#### A first impression

We propose in an exclusive residence with swimming pool, an elegant and modern apartment on the second and top floor of very recent construction, fully furnished, free on three sides with excellent sun exposure and with magnificent views of Lake Como. The property consists of Entrance hallway / hallway, bright living room with large window from where there is access to the panoramic terrace overlooking the lake and the hill, the kitchen area equipped with top quality appliances, a bathroom with shower and the master bedroom overlooking the small terrace. Included with the property is the use of a magnificent panoramic communal infinity pool and a fully equipped solarium that provides all the amenities for those who want an exclusive and relaxing location. Low are the costs in bills thanks to efficient plant engineering such as photovoltaic and solar thermal, allowing to reach an A4 energy class. Ideal as an investment property especially for tourist use. Numerous are the rental requests on Lake Como. Nesso is located on the eastern coast of Lake Como a short distance from the tourist resorts of Torno, Faggeto Lario, the renowned Bellagio and in thirty minutes by car you can reach the city of Como, a few kilometers from the Pian del Tivano, with the boat in a few minutes you can reach Menaggio, Argegno and Tremezzo.