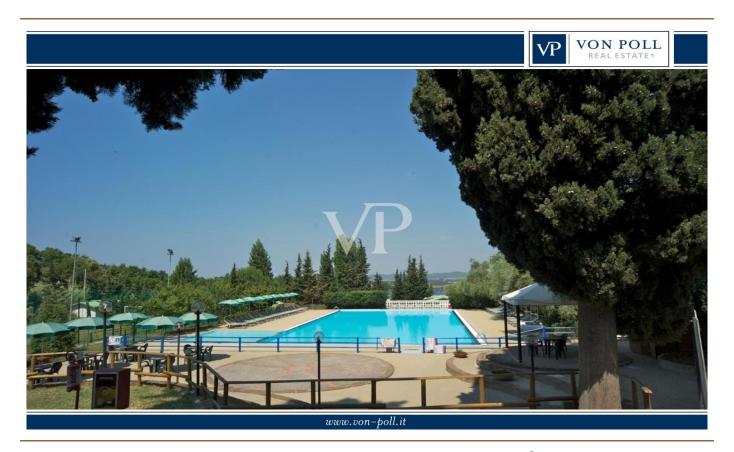

#### A first impression

This camping and resort facility is located in a green oasis nestled in the rolling hills, just a few kilometers from the crystal clear sea of Maremma. It welcomes nature lovers by allowing them to have an authentic experience amidst centuries-old olive groves. The large blue swimming pool inside the campground is a relaxing oasis surrounded by lush vegetation. The campsite consists of 93 comfortable bungalows, ideal for those seeking a more intimate stay away from the daily routine. In addition, the village has 60 pitches for parking, tents, campers and caravans. The campground has indoor sports facilities, and market, restaurant, and recreational areas. Parking is guaranteed with large dedicated spaces, offering convenience and security for No. 190 parking spaces. Every detail is designed to offer an unforgettable experience. The resort is the perfect place for those seeking an escape from routine, where the peace of the countryside blends with the sound of the waves of the sea.

#### Details of amenities

Consistencies:

93 Bungalows

59 pitches

190 parking spaces

The pool consists of No. 2 structures, one of which is for adults, measuring m 25 x 12.50m (semi-Olympic), while the second small pool is m 5 x 5m