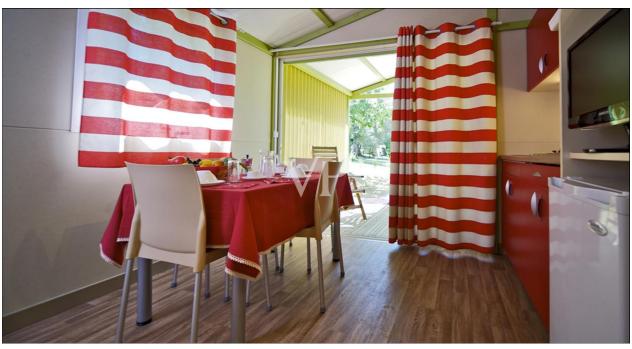

#### A first impression

This camping and resort facility is located in a green oasis nestled in the rolling hills, just a few kilometers from the crystal clear sea of Maremma. It welcomes nature lovers by allowing them to have an authentic experience amidst centuries-old olive groves. The large blue swimming pool inside the campground is a relaxing oasis surrounded by lush vegetation. The campsite consists of 93 comfortable bungalows, ideal for those seeking a more intimate stay away from the daily routine. In addition, the village has 60 pitches for parking, tents, campers and caravans. The campground has indoor sports facilities, and market, restaurant, and recreational areas. Parking is guaranteed with large dedicated spaces, offering convenience and security for No. 190 parking spaces. Every detail is designed to offer an unforgettable experience. The resort is the perfect place for those seeking an escape from routine, where the peace of the countryside blends with the sound of the waves of the sea.

Reserved agreed beach with shuttle bus service, 4000m away from the campsite Bungalow Surfaces: Total usable area of living spaces is about 2810 square meters excluding outbuildings.

Description Chalet type: Useful area varies from 30sqm to 32sqm and other type with areas from 26 to 29sqm.

Interior description: Living room, kitchen table, TV corner, two bedrooms, with 1/2 bathrooms with shower and equipped outdoor veranda of 15 sqm.

Interior description: Living room, kitchen table, TV corner, two bedrooms bathroom with shower and equipped veranda