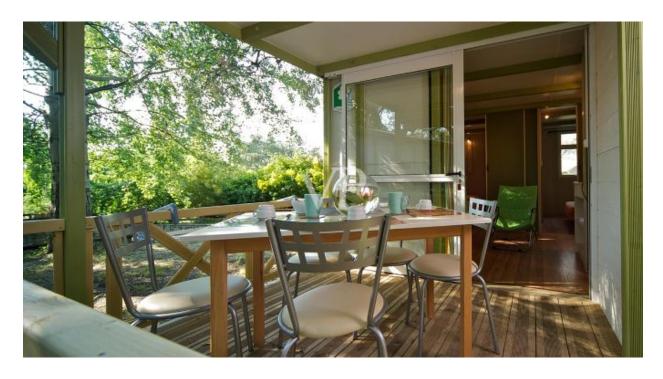

Interior description: Living room, kitchen table, TV corner, two bedrooms, with 1/2 bathrooms with shower and equipped outdoor veranda of 15 sqm.

Interior description: Living room, kitchen table, TV corner, two bedrooms bathroom with shower and equipped veranda