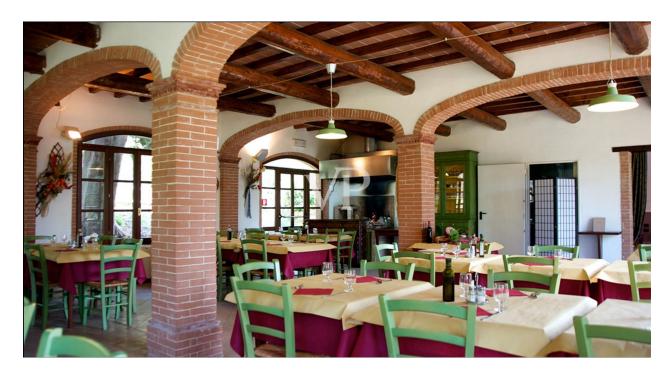

#### A first impression

This camping and resort facility is located in a green oasis nestled in the rolling hills, just a few kilometers from the crystal clear sea of Maremma. It welcomes nature lovers by allowing them to have an authentic experience amidst centuries-old olive groves. The large blue swimming pool inside the campground is a relaxing oasis surrounded by lush vegetation. The campsite consists of 93 comfortable bungalows, ideal for those seeking a more intimate stay away from the daily routine. In addition, the village has 60 pitches for parking, tents, campers and caravans. The campground has indoor sports facilities, and market, restaurant, and recreational areas. Parking is guaranteed with large dedicated spaces, offering convenience and security for No. 190 parking spaces. Every detail is designed to offer an unforgettable experience. The resort is the perfect place for those seeking an escape from routine, where the peace of the countryside blends with the sound of the waves of the sea.

Bar/Restaurant surfaces: Spread over two floors for 216 sq.m. plus 60 sq.m. terrace.