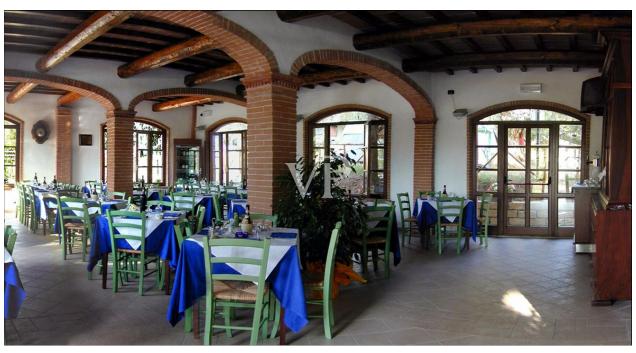

#### A first impression

This camping and resort facility is located in a green oasis nestled in the rolling hills, just a few kilometers from the crystal clear sea of Maremma. It welcomes nature lovers by allowing them to have an authentic experience amidst centuries-old olive groves. The large blue swimming pool inside the campground is a relaxing oasis surrounded by lush vegetation. The campsite consists of 93 comfortable bungalows, ideal for those seeking a more intimate stay away from the daily routine. In addition, the village has 60 pitches for parking, tents, campers and caravans. The campground has indoor sports facilities, and market, restaurant, and recreational areas. Parking is guaranteed with large dedicated spaces, offering convenience and security for No. 190 parking spaces. Every detail is designed to offer an unforgettable experience. The resort is the perfect place for those seeking an escape from routine, where the peace of the countryside blends with the sound of the waves of the sea.

Bar/Restaurant surfaces: Spread over two floors for 216 sq.m. plus 60 sq.m. terrace.