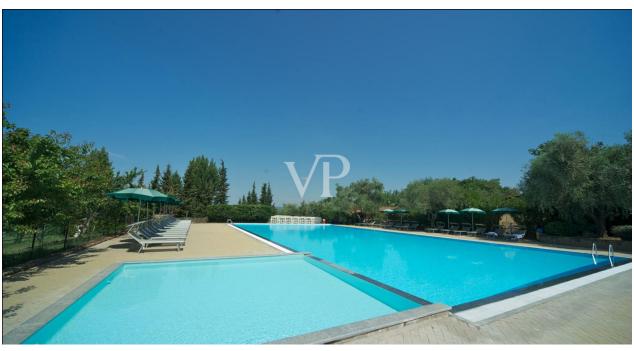

#### A first impression

This camping and resort facility is located in a green oasis nestled in the rolling hills, just a few kilometers from the crystal clear sea of Maremma. It welcomes nature lovers by allowing them to have an authentic experience amidst centuries-old olive groves. The large blue swimming pool inside the campground is a relaxing oasis surrounded by lush vegetation. The campsite consists of 93 comfortable bungalows, ideal for those seeking a more intimate stay away from the daily routine. In addition, the village has 60 pitches for parking, tents, campers and caravans. The campground has indoor sports facilities, and market, restaurant, and recreational areas. Parking is guaranteed with large dedicated spaces, offering convenience and security for No. 190 parking spaces. Every detail is designed to offer an unforgettable experience. The resort is the perfect place for those seeking an escape from routine, where the peace of the countryside blends with the sound of the waves of the sea.

#### Details of amenities

Consistencies:

93 Bungalows

59 pitches

190 parking spaces

The pool consists of No. 2 structures, one of which is for adults, measuring m 25 x 12.50m (semi-Olympic), while the second small pool is m 5 x 5m