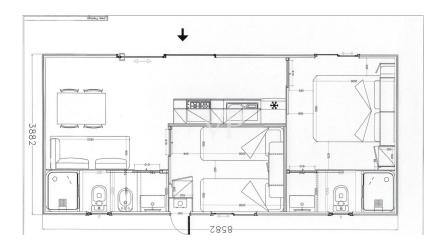

# Floor plans

This floor plan is not to scale. The documents were given to us by the client. For this reason, we cannot guarantee the accuracy of the information.

Reserved agreed beach with shuttle bus service, 4000m away from the campsite Bungalow Surfaces: Total usable area of living spaces is about 2810 square meters excluding outbuildings.

Description Chalet type: Useful area varies from 30sqm to 32sqm and other type with areas from 26 to 29sqm.

Interior description: Living room, kitchen table, TV corner, two bedrooms, with 1/2 bathrooms with shower and equipped outdoor veranda of 15 sqm.

Interior description: Living room, kitchen table, TV corner, two bedrooms bathroom with shower and equipped veranda