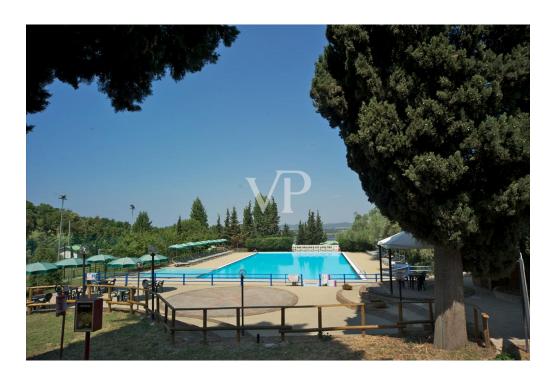

#### A first impression

This camping and resort facility is located in a green oasis nestled in the rolling hills, just a few kilometers from the crystal clear sea of Maremma. It welcomes nature lovers by allowing them to have an authentic experience amidst centuries-old olive groves. The large blue swimming pool inside the campground is a relaxing oasis surrounded by lush vegetation. The campsite consists of 93 comfortable bungalows, ideal for those seeking a more intimate stay away from the daily routine. In addition, the village has 60 pitches for parking, tents, campers and caravans. The campground has indoor sports facilities, and market, restaurant, and recreational areas. Parking is guaranteed with large dedicated spaces, offering convenience and security for No. 190 parking spaces. Every detail is designed to offer an unforgettable experience. The resort is the perfect place for those seeking an escape from routine, where the peace of the countryside blends with the sound of the waves of the sea.

#### Details of amenities

Consistencies:

93 Bungalows

59 pitches

190 parking spaces

The pool consists of No. 2 structures, one of which is for adults, measuring m 25 x 12.50m (semi-Olympic), while the second small pool is m 5 x 5m