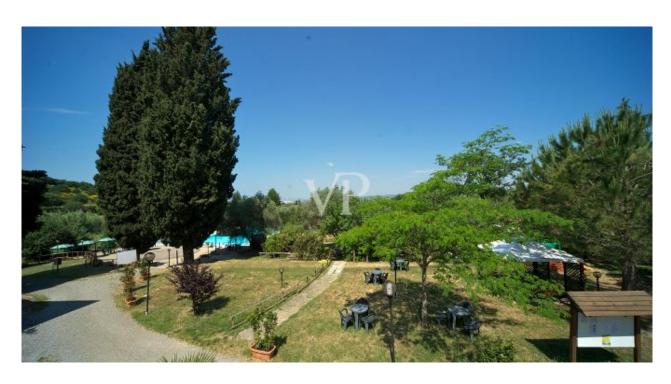

#### A first impression

This camping and resort facility is located in a green oasis nestled in the rolling hills, just a few kilometers from the crystal clear sea of Maremma. It welcomes nature lovers by allowing them to have an authentic experience amidst centuries-old olive groves. The large blue swimming pool inside the campground is a relaxing oasis surrounded by lush vegetation. The campsite consists of 93 comfortable bungalows, ideal for those seeking a more intimate stay away from the daily routine. In addition, the village has 60 pitches for parking, tents, campers and caravans. The campground has indoor sports facilities, and market, restaurant, and recreational areas. Parking is guaranteed with large dedicated spaces, offering convenience and security for No. 190 parking spaces. Every detail is designed to offer an unforgettable experience. The resort is the perfect place for those seeking an escape from routine, where the peace of the countryside blends with the sound of the waves of the sea.

Next to the pool is a multipurpose field, equipped with slarium, recreation area, children's playground

Car parking area of the campsite: no.3 accesses for a total of 190 parking spaces, with a total area of 5000 square meters