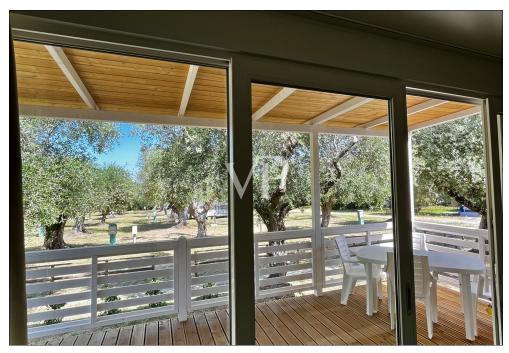

Interior description: Living room, kitchen table, TV corner, two bedrooms, with 1/2 bathrooms with shower and equipped outdoor veranda of 15 sqm.

Interior description: Living room, kitchen table, TV corner, two bedrooms bathroom with shower and equipped veranda