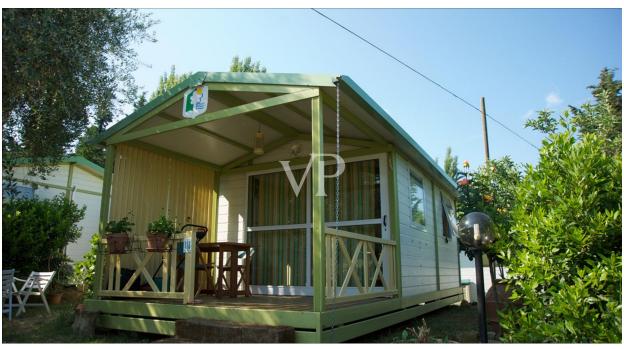

#### A first impression

This camping and resort facility is located in a green oasis nestled in the rolling hills, just a few kilometers from the crystal clear sea of Maremma. It welcomes nature lovers by allowing them to have an authentic experience amidst centuries-old olive groves. The large blue swimming pool inside the campground is a relaxing oasis surrounded by lush vegetation. The campsite consists of 93 comfortable bungalows, ideal for those seeking a more intimate stay away from the daily routine. In addition, the village has 60 pitches for parking, tents, campers and caravans. The campground has indoor sports facilities, and market, restaurant, and recreational areas. Parking is guaranteed with large dedicated spaces, offering convenience and security for No. 190 parking spaces. Every detail is designed to offer an unforgettable experience. The resort is the perfect place for those seeking an escape from routine, where the peace of the countryside blends with the sound of the waves of the sea.

Reserved agreed beach with shuttle bus service, 4000m away from the campsite Bungalow Surfaces: Total usable area of living spaces is about 2810 square meters excluding outbuildings.

Description Chalet type: Useful area varies from 30sqm to 32sqm and other type with areas from 26 to 29sqm.

Interior description: Living room, kitchen table, TV corner, two bedrooms, with 1/2 bathrooms with shower and equipped outdoor veranda of 15 sqm.

Interior description: Living room, kitchen table, TV corner, two bedrooms bathroom with shower and equipped veranda