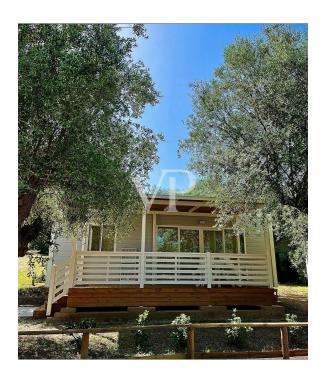

#### A first impression

This camping and resort facility is located in a green oasis nestled in the rolling hills, just a few kilometers from the crystal clear sea of Maremma. It welcomes nature lovers by allowing them to have an authentic experience amidst centuries-old olive groves. The large blue swimming pool inside the campground is a relaxing oasis surrounded by lush vegetation. The campsite consists of 93 comfortable bungalows, ideal for those seeking a more intimate stay away from the daily routine. In addition, the village has 60 pitches for parking, tents, campers and caravans. The campground has indoor sports facilities, and market, restaurant, and recreational areas. Parking is guaranteed with large dedicated spaces, offering convenience and security for No. 190 parking spaces. Every detail is designed to offer an unforgettable experience. The resort is the perfect place for those seeking an escape from routine, where the peace of the countryside blends with the sound of the waves of the sea.

Reserved agreed beach with shuttle bus service, 4000m away from the campsite Bungalow Surfaces: Total usable area of living spaces is about 2810 square meters excluding outbuildings.

Description Chalet type: Useful area varies from 30sqm to 32sqm and other type with areas from 26 to 29sqm.

Interior description: Living room, kitchen table, TV corner, two bedrooms, with 1/2 bathrooms with shower and equipped outdoor veranda of 15 sqm.

Interior description: Living room, kitchen table, TV corner, two bedrooms bathroom with shower and equipped veranda