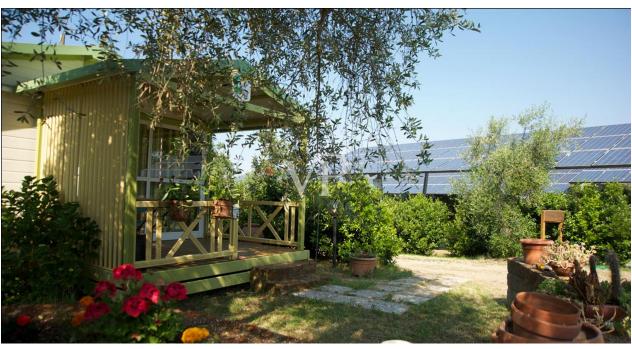

#### A first impression

This camping and resort facility is located in a green oasis nestled in the rolling hills, just a few kilometers from the crystal clear sea of Maremma. It welcomes nature lovers by allowing them to have an authentic experience amidst centuries-old olive groves. The large blue swimming pool inside the campground is a relaxing oasis surrounded by lush vegetation. The campsite consists of 93 comfortable bungalows, ideal for those seeking a more intimate stay away from the daily routine. In addition, the village has 60 pitches for parking, tents, campers and caravans. The campground has indoor sports facilities, and market, restaurant, and recreational areas. Parking is guaranteed with large dedicated spaces, offering convenience and security for No. 190 parking spaces. Every detail is designed to offer an unforgettable experience. The resort is the perfect place for those seeking an escape from routine, where the peace of the countryside blends with the sound of the waves of the sea.

Reserved agreed beach with shuttle bus service, 4000m away from the campsite Bungalow Surfaces: Total usable area of living spaces is about 2810 square meters excluding outbuildings.

Description Chalet type: Useful area varies from 30sqm to 32sqm and other type with areas from 26 to 29sqm.

Interior description: Living room, kitchen table, TV corner, two bedrooms, with 1/2 bathrooms with shower and equipped outdoor veranda of 15 sqm.

Interior description: Living room, kitchen table, TV corner, two bedrooms bathroom with shower and equipped veranda