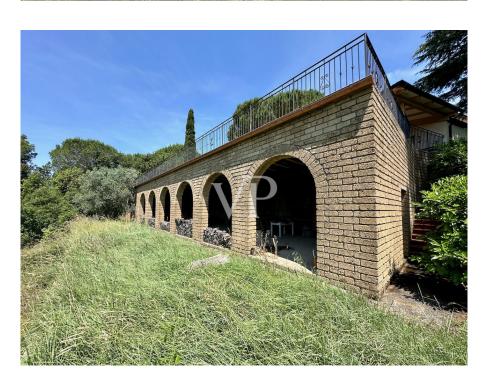

### Details of amenities

The Cottage is in a wonderful location, with 360-degree panoramic views and no visual disturbance or noise. Nevertheless you are not totally isolated, the adjacent properties are inhabited and the next hundred, Pomarance, is only a few minutes away by car. Wonderful walks and trekking tours can be undertaken on foot; there is also a small river a short distance away, with bends that also allow for a refreshing swim. The garden, over 11,000sqm, is divided into an upper part just to serve the house, where it is also possible to build a swimming pool, and a part below, left to olive grove and

orchard. The large warehouses below the sun terrace offer over 120sqm of surface area that with a few interventions could also be transformed according to one's own needs. The heating, currently operated through a fireplace, wood stove and electric, however, provides for the presence of an LPG boiler with underground storage, currently not used.