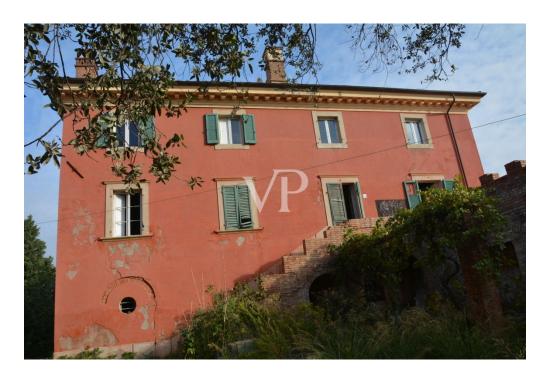

#### A first impression

On the rolling hills of Tuscany in a scenic area easily accessible by public road, just 16 km from the renowned seaside resort of Castiglioncello and 2 km from the Lama Tzong Khapa Institute of Pomaia, we offer for sale a beautiful property complex, consisting of a historic Villa of about 600 square meters, and a farmhouse of about 500 square meters, all wrapped and protected by a large park of about 2500 square meters The Villa has been in the past the subject of a renovation that mainly affected the roof and the second floor, while the first and ground floor are to be renovated, as well as the nearby farmhouse. The Villa The building consists on the ground floor of large rooms for cellar use, characterized by brick arches and the attic in beams and rafters and bricks; - on the first floor also accessible by external staircase located on the south side of the building, consists of kitchen, living room, dining room, study, living room and an additional room; on the second floor ,reached by internal staircase, seven bedrooms ,two bathrooms , disengaged by a central corridor. The Farmhouse This building entirely to be renovated consists on the ground floor of large rooms (cellar, tool shelter...)once used for agricultural work. The first floor reached by the characteristic external staircase consists of an apartment consisting of kitchen a storage room and three bedrooms.