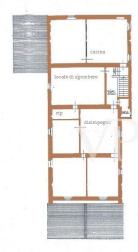

Property ID: IT242941243 - 56040 Pomaia - Toscana

Casale

Piano primo

Property ID: IT242941243 - 56040 Pomaia - Toscana

#### A first impression

On the rolling hills of Tuscany in a scenic area easily accessible by public road, just 16 km from the renowned seaside resort of Castiglioncello and 2 km from the Lama Tzong Khapa Institute of Pomaia, we offer for sale a beautiful property complex, consisting of a historic Villa of about 600 square meters, and a farmhouse of about 500 square meters, all wrapped and protected by a large park of about 2500 square meters The Villa has been in the past the subject of a renovation that mainly affected the roof and the second floor, while the first and ground floor are to be renovated, as well as the nearby farmhouse. The Villa The building consists on the ground floor of large rooms for cellar use, characterized by brick arches and the attic in beams and rafters and bricks; - on the first floor also accessible by external staircase located on the south side of the building, consists of kitchen, living room, dining room, study, living room and an additional room; on the second floor ,reached by internal staircase, seven bedrooms ,two bathrooms , disengaged by a central corridor. The Farmhouse This building entirely to be renovated consists on the ground floor of large rooms (cellar, tool shelter...)once used for agricultural work. The first floor reached by the characteristic external staircase consists of an apartment consisting of kitchen a storage room and three bedrooms.