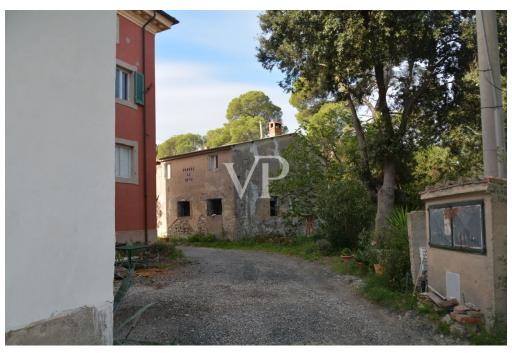

#### A first impression

On the rolling hills of Tuscany in a scenic area easily accessible by public road, just 16 km from the renowned seaside resort of Castiglioncello and 2 km from the Lama Tzong Khapa Institute of Pomaia, we offer for sale a beautiful property complex, consisting of a historic Villa of about 600 square meters, and a farmhouse of about 500 square meters, all wrapped and protected by a large park of about 2500 square meters The Villa has been in the past the subject of a renovation that mainly affected the roof and the second floor, while the first and ground floor are to be renovated, as well as the nearby farmhouse. The Villa The building consists on the ground floor of large rooms for cellar use, characterized by brick arches and the attic in beams and rafters and bricks; - on the first floor also accessible by external staircase located on the south side of the building, consists of kitchen, living room, dining room, study, living room and an additional room; on the second floor ,reached by internal staircase, seven bedrooms ,two bathrooms , disengaged by a central corridor. The Farmhouse This building entirely to be renovated consists on the ground floor of large rooms (cellar, tool shelter...)once used for agricultural work. The first floor reached by the characteristic external staircase consists of an apartment consisting of kitchen a storage room and three bedrooms.