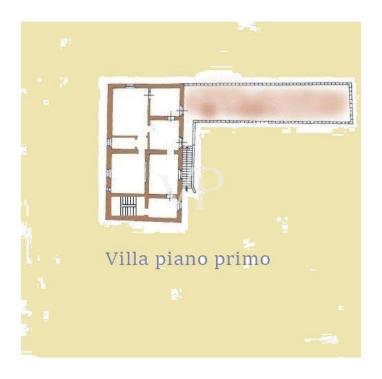

Property ID: IT242941243 - 56040 Pomaia - Toscana

Casale

Piano primo

Property ID: IT242941243 - 56040 Pomaia - Toscana

#### A first impression

On the rolling hills of Tuscany in a scenic area easily accessible by public road, just 16 km from the renowned seaside resort of Castiglioncello and 2 km from the Lama Tzong Khapa Institute of Pomaia, we offer for sale a beautiful property complex, consisting of a historic Villa of about 600 square meters, and a farmhouse of about 500 square meters, all wrapped and protected by a large park of about 2500 square meters The Villa has been in the past the subject of a renovation that mainly affected the roof and the second floor, while the first and ground floor are to be renovated, as well as the nearby farmhouse. The Villa The building consists on the ground floor of large rooms for cellar use, characterized by brick arches and the attic in beams and rafters and bricks; - on the first floor also accessible by external staircase located on the south side of the building, consists of kitchen, living room, dining room, study, living room and an additional room; on the second floor ,reached by internal staircase, seven bedrooms ,two bathrooms , disengaged by a central corridor. The Farmhouse This building entirely to be renovated consists on the ground floor of large rooms (cellar, tool shelter...)once used for agricultural work. The first floor reached by the characteristic external staircase consists of an apartment consisting of kitchen a storage room and three bedrooms.