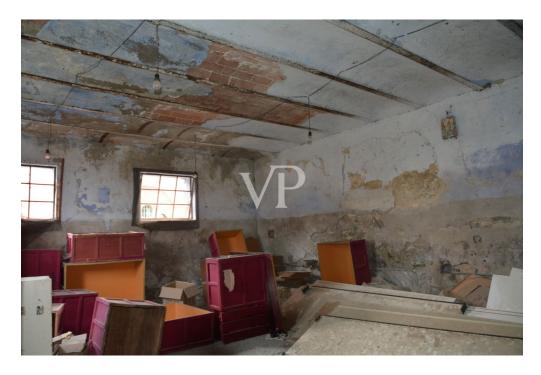

#### A first impression

On the rolling hills of Tuscany in a scenic area easily accessible by public road, just 16 km from the renowned seaside resort of Castiglioncello and 2 km from the Lama Tzong Khapa Institute of Pomaia, we offer for sale a beautiful property complex, consisting of a historic Villa of about 600 square meters, and a farmhouse of about 500 square meters, all wrapped and protected by a large park of about 2500 square meters The Villa has been in the past the subject of a renovation that mainly affected the roof and the second floor, while the first and ground floor are to be renovated, as well as the nearby farmhouse. The Villa The building consists on the ground floor of large rooms for cellar use, characterized by brick arches and the attic in beams and rafters and bricks; - on the first floor also accessible by external staircase located on the south side of the building, consists of kitchen, living room, dining room, study, living room and an additional room; on the second floor ,reached by internal staircase, seven bedrooms ,two bathrooms , disengaged by a central corridor. The Farmhouse This building entirely to be renovated consists on the ground floor of large rooms (cellar, tool shelter...)once used for agricultural work. The first floor reached by the characteristic external staircase consists of an apartment consisting of kitchen a storage room and three bedrooms.