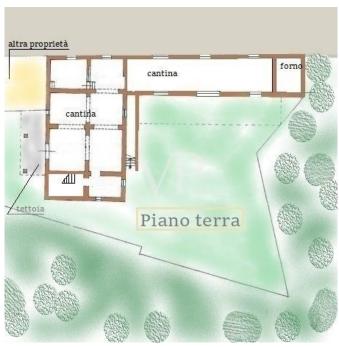

Property ID: IT242941243 - 56040 Pomaia - Toscana

Casale

Piano primo

Property ID: IT242941243 - 56040 Pomaia - Toscana

#### A first impression

On the rolling hills of Tuscany in a scenic area easily accessible by public road, just 16 km from the renowned seaside resort of Castiglioncello and 2 km from the Lama Tzong Khapa Institute of Pomaia, we offer for sale a beautiful property complex, consisting of a historic Villa of about 600 square meters, and a farmhouse of about 500 square meters, all wrapped and protected by a large park of about 2500 square meters The Villa has been in the past the subject of a renovation that mainly affected the roof and the second floor, while the first and ground floor are to be renovated, as well as the nearby farmhouse. The Villa The building consists on the ground floor of large rooms for cellar use, characterized by brick arches and the attic in beams and rafters and bricks; - on the first floor also accessible by external staircase located on the south side of the building, consists of kitchen, living room, dining room, study, living room and an additional room; on the second floor ,reached by internal staircase, seven bedrooms ,two bathrooms , disengaged by a central corridor. The Farmhouse This building entirely to be renovated consists on the ground floor of large rooms (cellar, tool shelter...)once used for agricultural work. The first floor reached by the characteristic external staircase consists of an apartment consisting of kitchen a storage room and three bedrooms.