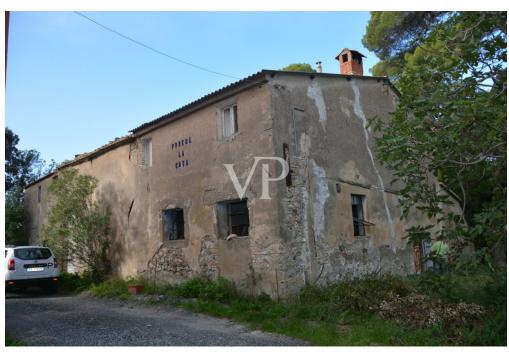

#### A first impression

On the rolling hills of Tuscany in a scenic area easily accessible by public road, just 16 km from the renowned seaside resort of Castiglioncello and 2 km from the Lama Tzong Khapa Institute of Pomaia, we offer for sale a beautiful property complex, consisting of a historic Villa of about 600 square meters, and a farmhouse of about 500 square meters, all wrapped and protected by a large park of about 2500 square meters The Villa has been in the past the subject of a renovation that mainly affected the roof and the second floor, while the first and ground floor are to be renovated, as well as the nearby farmhouse. The Villa The building consists on the ground floor of large rooms for cellar use, characterized by brick arches and the attic in beams and rafters and bricks; - on the first floor also accessible by external staircase located on the south side of the building, consists of kitchen, living room, dining room, study, living room and an additional room; on the second floor ,reached by internal staircase, seven bedrooms ,two bathrooms , disengaged by a central corridor. The Farmhouse This building entirely to be renovated consists on the ground floor of large rooms (cellar, tool shelter...)once used for agricultural work. The first floor reached by the characteristic external staircase consists of an apartment consisting of kitchen a storage room and three bedrooms.