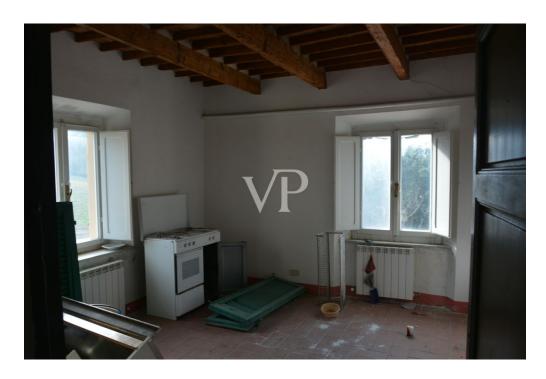

#### A first impression

On the rolling hills of Tuscany in a scenic area easily accessible by public road, just 16 km from the renowned seaside resort of Castiglioncello and 2 km from the Lama Tzong Khapa Institute of Pomaia, we offer for sale a beautiful property complex, consisting of a historic Villa of about 600 square meters, and a farmhouse of about 500 square meters, all wrapped and protected by a large park of about 2500 square meters The Villa has been in the past the subject of a renovation that mainly affected the roof and the second floor, while the first and ground floor are to be renovated, as well as the nearby farmhouse. The Villa The building consists on the ground floor of large rooms for cellar use, characterized by brick arches and the attic in beams and rafters and bricks; - on the first floor also accessible by external staircase located on the south side of the building, consists of kitchen, living room, dining room, study, living room and an additional room; on the second floor ,reached by internal staircase, seven bedrooms ,two bathrooms , disengaged by a central corridor. The Farmhouse This building entirely to be renovated consists on the ground floor of large rooms (cellar, tool shelter...)once used for agricultural work. The first floor reached by the characteristic external staircase consists of an apartment consisting of kitchen a storage room and three bedrooms.