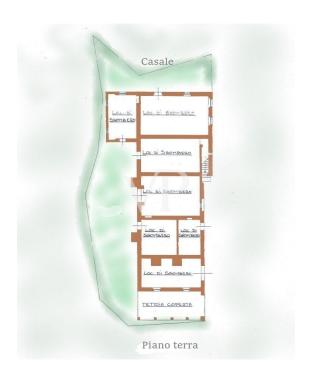

Property ID: IT242941243 - 56040 Pomaia - Toscana

Casale

Piano primo

Property ID: IT242941243 - 56040 Pomaia - Toscana

#### A first impression

On the rolling hills of Tuscany in a scenic area easily accessible by public road, just 16 km from the renowned seaside resort of Castiglioncello and 2 km from the Lama Tzong Khapa Institute of Pomaia, we offer for sale a beautiful property complex, consisting of a historic Villa of about 600 square meters, and a farmhouse of about 500 square meters, all wrapped and protected by a large park of about 2500 square meters The Villa has been in the past the subject of a renovation that mainly affected the roof and the second floor, while the first and ground floor are to be renovated, as well as the nearby farmhouse. The Villa The building consists on the ground floor of large rooms for cellar use, characterized by brick arches and the attic in beams and rafters and bricks; - on the first floor also accessible by external staircase located on the south side of the building, consists of kitchen, living room, dining room, study, living room and an additional room; on the second floor ,reached by internal staircase, seven bedrooms ,two bathrooms , disengaged by a central corridor. The Farmhouse This building entirely to be renovated consists on the ground floor of large rooms (cellar, tool shelter...)once used for agricultural work. The first floor reached by the characteristic external staircase consists of an apartment consisting of kitchen a storage room and three bedrooms.