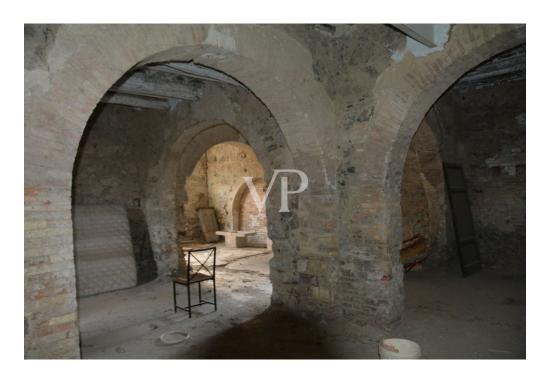

#### A first impression

On the rolling hills of Tuscany in a scenic area easily accessible by public road, just 16 km from the renowned seaside resort of Castiglioncello and 2 km from the Lama Tzong Khapa Institute of Pomaia, we offer for sale a beautiful property complex, consisting of a historic Villa of about 600 square meters, and a farmhouse of about 500 square meters, all wrapped and protected by a large park of about 2500 square meters The Villa has been in the past the subject of a renovation that mainly affected the roof and the second floor, while the first and ground floor are to be renovated, as well as the nearby farmhouse. The Villa The building consists on the ground floor of large rooms for cellar use, characterized by brick arches and the attic in beams and rafters and bricks; - on the first floor also accessible by external staircase located on the south side of the building, consists of kitchen, living room, dining room, study, living room and an additional room; on the second floor ,reached by internal staircase, seven bedrooms ,two bathrooms , disengaged by a central corridor. The Farmhouse This building entirely to be renovated consists on the ground floor of large rooms (cellar, tool shelter...)once used for agricultural work. The first floor reached by the characteristic external staircase consists of an apartment consisting of kitchen a storage room and three bedrooms.