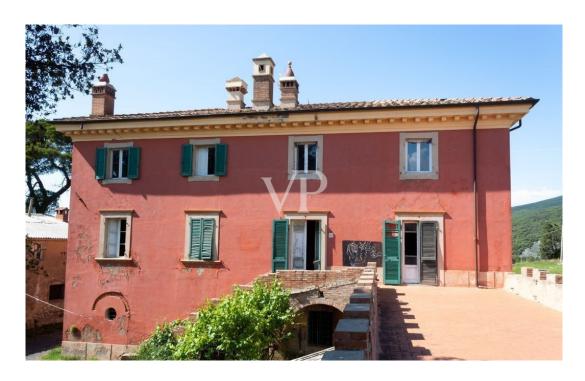

#### A first impression

On the rolling hills of Tuscany in a scenic area easily accessible by public road, just 16 km from the renowned seaside resort of Castiglioncello and 2 km from the Lama Tzong Khapa Institute of Pomaia, we offer for sale a beautiful property complex, consisting of a historic Villa of about 600 square meters, and a farmhouse of about 500 square meters, all wrapped and protected by a large park of about 2500 square meters The Villa has been in the past the subject of a renovation that mainly affected the roof and the second floor, while the first and ground floor are to be renovated, as well as the nearby farmhouse. The Villa The building consists on the ground floor of large rooms for cellar use, characterized by brick arches and the attic in beams and rafters and bricks; - on the first floor also accessible by external staircase located on the south side of the building, consists of kitchen, living room, dining room, study, living room and an additional room; on the second floor ,reached by internal staircase, seven bedrooms ,two bathrooms , disengaged by a central corridor. The Farmhouse This building entirely to be renovated consists on the ground floor of large rooms (cellar, tool shelter...)once used for agricultural work. The first floor reached by the characteristic external staircase consists of an apartment consisting of kitchen a storage room and three bedrooms.