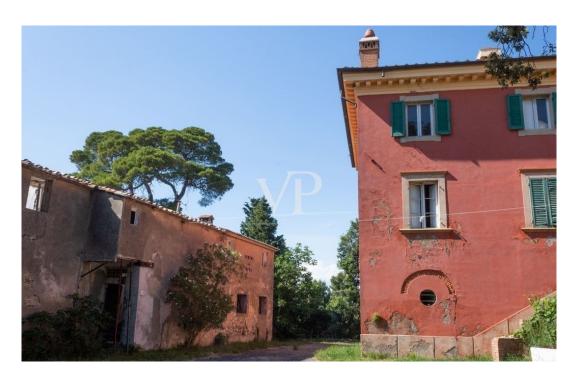

#### A first impression

On the rolling hills of Tuscany in a scenic area easily accessible by public road, just 16 km from the renowned seaside resort of Castiglioncello and 2 km from the Lama Tzong Khapa Institute of Pomaia, we offer for sale a beautiful property complex, consisting of a historic Villa of about 600 square meters, and a farmhouse of about 500 square meters, all wrapped and protected by a large park of about 2500 square meters The Villa has been in the past the subject of a renovation that mainly affected the roof and the second floor, while the first and ground floor are to be renovated, as well as the nearby farmhouse. The Villa The building consists on the ground floor of large rooms for cellar use, characterized by brick arches and the attic in beams and rafters and bricks; - on the first floor also accessible by external staircase located on the south side of the building, consists of kitchen, living room, dining room, study, living room and an additional room; on the second floor ,reached by internal staircase, seven bedrooms ,two bathrooms , disengaged by a central corridor. The Farmhouse This building entirely to be renovated consists on the ground floor of large rooms (cellar, tool shelter...)once used for agricultural work. The first floor reached by the characteristic external staircase consists of an apartment consisting of kitchen a storage room and three bedrooms.