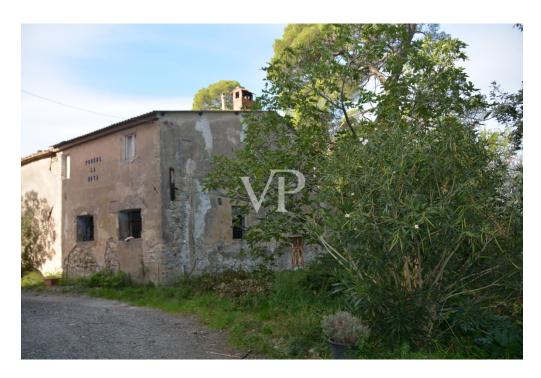

#### A first impression

On the rolling hills of Tuscany in a scenic area easily accessible by public road, just 16 km from the renowned seaside resort of Castiglioncello and 2 km from the Lama Tzong Khapa Institute of Pomaia, we offer for sale a beautiful property complex, consisting of a historic Villa of about 600 square meters, and a farmhouse of about 500 square meters, all wrapped and protected by a large park of about 2500 square meters The Villa has been in the past the subject of a renovation that mainly affected the roof and the second floor, while the first and ground floor are to be renovated, as well as the nearby farmhouse. The Villa The building consists on the ground floor of large rooms for cellar use, characterized by brick arches and the attic in beams and rafters and bricks; - on the first floor also accessible by external staircase located on the south side of the building, consists of kitchen, living room, dining room, study, living room and an additional room; on the second floor ,reached by internal staircase, seven bedrooms ,two bathrooms , disengaged by a central corridor. The Farmhouse This building entirely to be renovated consists on the ground floor of large rooms (cellar, tool shelter...)once used for agricultural work. The first floor reached by the characteristic external staircase consists of an apartment consisting of kitchen a storage room and three bedrooms.