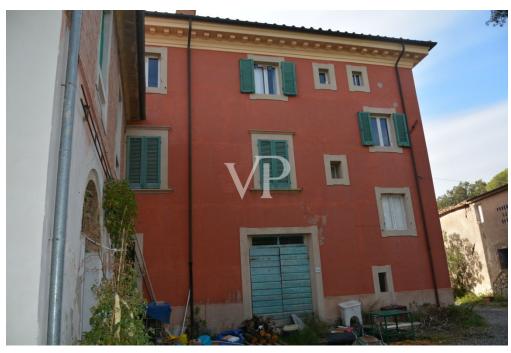

#### A first impression

On the rolling hills of Tuscany in a scenic area easily accessible by public road, just 16 km from the renowned seaside resort of Castiglioncello and 2 km from the Lama Tzong Khapa Institute of Pomaia, we offer for sale a beautiful property complex, consisting of a historic Villa of about 600 square meters, and a farmhouse of about 500 square meters, all wrapped and protected by a large park of about 2500 square meters The Villa has been in the past the subject of a renovation that mainly affected the roof and the second floor, while the first and ground floor are to be renovated, as well as the nearby farmhouse. The Villa The building consists on the ground floor of large rooms for cellar use, characterized by brick arches and the attic in beams and rafters and bricks; - on the first floor also accessible by external staircase located on the south side of the building, consists of kitchen, living room, dining room, study, living room and an additional room; on the second floor ,reached by internal staircase, seven bedrooms ,two bathrooms , disengaged by a central corridor. The Farmhouse This building entirely to be renovated consists on the ground floor of large rooms (cellar, tool shelter...)once used for agricultural work. The first floor reached by the characteristic external staircase consists of an apartment consisting of kitchen a storage room and three bedrooms.