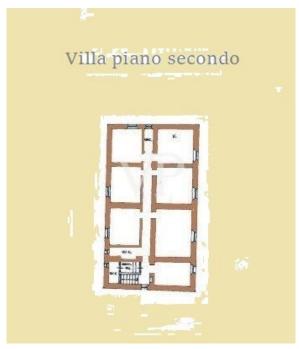

#### A first impression

On the rolling hills of Tuscany in a scenic area easily accessible by public road, just 16 km from the renowned seaside resort of Castiglioncello and 2 km from the Lama Tzong Khapa Institute of Pomaia, we offer for sale a beautiful property complex, consisting of a historic Villa of about 600 square meters, and a farmhouse of about 500 square meters, all wrapped and protected by a large park of about 2500 square meters The Villa has been in the past the subject of a renovation that mainly affected the roof and the second floor, while the first and ground floor are to be renovated, as well as the nearby farmhouse. The Villa The building consists on the ground floor of large rooms for cellar use, characterized by brick arches and the attic in beams and rafters and bricks; - on the first floor also accessible by external staircase located on the south side of the building, consists of kitchen, living room, dining room, study, living room and an additional room; on the second floor ,reached by internal staircase, seven bedrooms ,two bathrooms , disengaged by a central corridor. The Farmhouse This building entirely to be renovated consists on the ground floor of large rooms (cellar, tool shelter...)once used for agricultural work. The first floor reached by the characteristic external staircase consists of an apartment consisting of kitchen a storage room and three bedrooms.