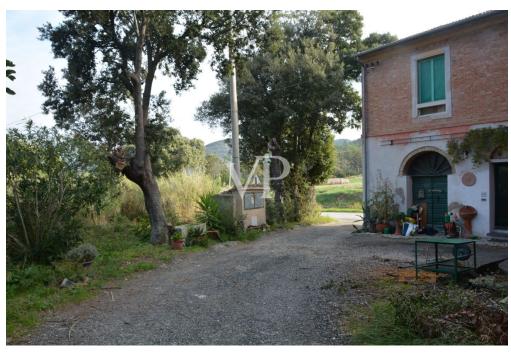

#### A first impression

On the rolling hills of Tuscany in a scenic area easily accessible by public road, just 16 km from the renowned seaside resort of Castiglioncello and 2 km from the Lama Tzong Khapa Institute of Pomaia, we offer for sale a beautiful property complex, consisting of a historic Villa of about 600 square meters, and a farmhouse of about 500 square meters, all wrapped and protected by a large park of about 2500 square meters The Villa has been in the past the subject of a renovation that mainly affected the roof and the second floor, while the first and ground floor are to be renovated, as well as the nearby farmhouse. The Villa The building consists on the ground floor of large rooms for cellar use, characterized by brick arches and the attic in beams and rafters and bricks; - on the first floor also accessible by external staircase located on the south side of the building, consists of kitchen, living room, dining room, study, living room and an additional room; on the second floor ,reached by internal staircase, seven bedrooms ,two bathrooms , disengaged by a central corridor. The Farmhouse This building entirely to be renovated consists on the ground floor of large rooms (cellar, tool shelter...)once used for agricultural work. The first floor reached by the characteristic external staircase consists of an apartment consisting of kitchen a storage room and three bedrooms.