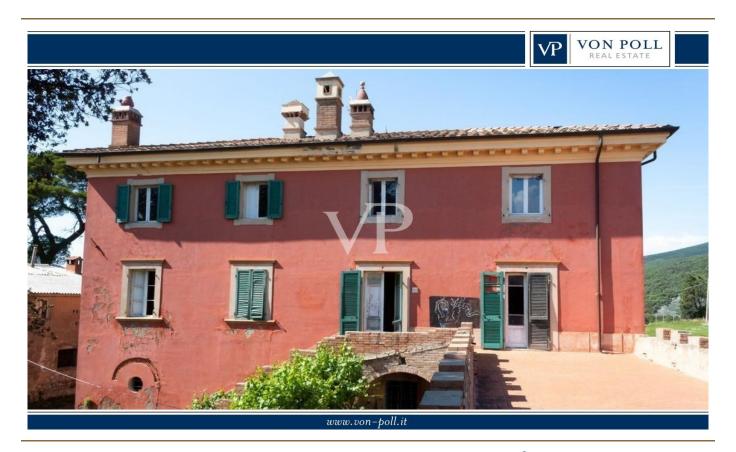

#### A first impression

On the rolling hills of Tuscany in a scenic area easily accessible by public road, just 16 km from the renowned seaside resort of Castiglioncello and 2 km from the Lama Tzong Khapa Institute of Pomaia, we offer for sale a beautiful property complex, consisting of a historic Villa of about 600 square meters, and a farmhouse of about 500 square meters, all wrapped and protected by a large park of about 2500 square meters The Villa has been in the past the subject of a renovation that mainly affected the roof and the second floor, while the first and ground floor are to be renovated, as well as the nearby farmhouse. The Villa The building consists on the ground floor of large rooms for cellar use, characterized by brick arches and the attic in beams and rafters and bricks; - on the first floor also accessible by external staircase located on the south side of the building, consists of kitchen, living room, dining room, study, living room and an additional room; on the second floor ,reached by internal staircase, seven bedrooms ,two bathrooms , disengaged by a central corridor. The Farmhouse This building entirely to be renovated consists on the ground floor of large rooms (cellar, tool shelter...)once used for agricultural work. The first floor reached by the characteristic external staircase consists of an apartment consisting of kitchen a storage room and three bedrooms.