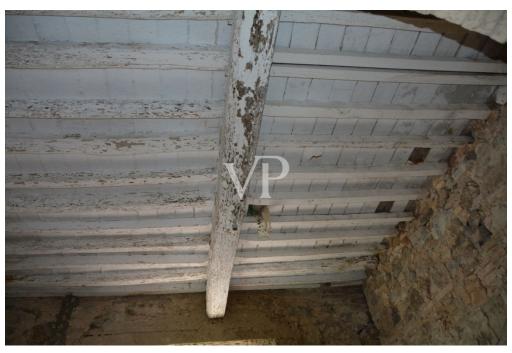

#### A first impression

On the rolling hills of Tuscany in a scenic area easily accessible by public road, just 16 km from the renowned seaside resort of Castiglioncello and 2 km from the Lama Tzong Khapa Institute of Pomaia, we offer for sale a beautiful property complex, consisting of a historic Villa of about 600 square meters, and a farmhouse of about 500 square meters, all wrapped and protected by a large park of about 2500 square meters The Villa has been in the past the subject of a renovation that mainly affected the roof and the second floor, while the first and ground floor are to be renovated, as well as the nearby farmhouse. The Villa The building consists on the ground floor of large rooms for cellar use, characterized by brick arches and the attic in beams and rafters and bricks; - on the first floor also accessible by external staircase located on the south side of the building, consists of kitchen, living room, dining room, study, living room and an additional room; on the second floor ,reached by internal staircase, seven bedrooms ,two bathrooms , disengaged by a central corridor. The Farmhouse This building entirely to be renovated consists on the ground floor of large rooms (cellar, tool shelter...)once used for agricultural work. The first floor reached by the characteristic external staircase consists of an apartment consisting of kitchen a storage room and three bedrooms.