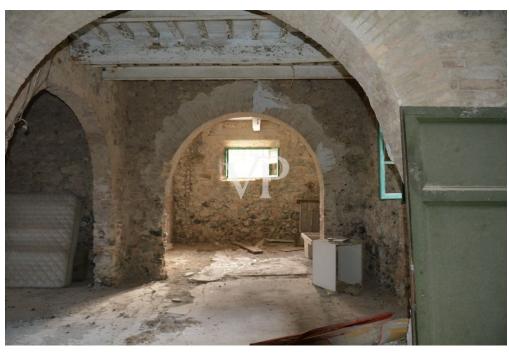

#### A first impression

On the rolling hills of Tuscany in a scenic area easily accessible by public road, just 16 km from the renowned seaside resort of Castiglioncello and 2 km from the Lama Tzong Khapa Institute of Pomaia, we offer for sale a beautiful property complex, consisting of a historic Villa of about 600 square meters, and a farmhouse of about 500 square meters, all wrapped and protected by a large park of about 2500 square meters The Villa has been in the past the subject of a renovation that mainly affected the roof and the second floor, while the first and ground floor are to be renovated, as well as the nearby farmhouse. The Villa The building consists on the ground floor of large rooms for cellar use, characterized by brick arches and the attic in beams and rafters and bricks; - on the first floor also accessible by external staircase located on the south side of the building, consists of kitchen, living room, dining room, study, living room and an additional room; on the second floor ,reached by internal staircase, seven bedrooms ,two bathrooms , disengaged by a central corridor. The Farmhouse This building entirely to be renovated consists on the ground floor of large rooms (cellar, tool shelter...)once used for agricultural work. The first floor reached by the characteristic external staircase consists of an apartment consisting of kitchen a storage room and three bedrooms.