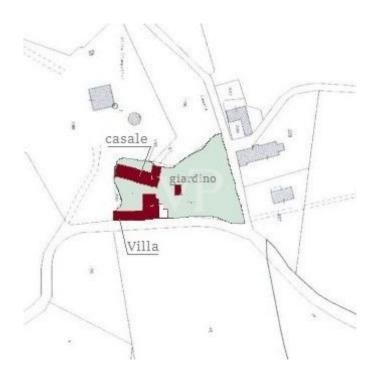

#### Pomaia - Toscana

#### All about the location

Pomaia is a small hamlet in the municipality of Santa Luce, located in the province of Pisa, Tuscany, Italy, kilometers from the Galileo Galilei Airport in Pisa and the port of Livorno and is best known for being the home of the Lama Tzong Khapa Institute, one of the most important centers of Tibetan Buddhist studies in Europe. In addition, the Buddhist center, organizes conferences and cultural events related to meditation throughout the year, bringing many international tourists to the area to benefit the local economy. Connections: Pomaia is easily accessible by car via the highway that connects it to the cities of Pisa and Livorno, also by highway it is easy to reach from the nearby town of Collesalvetti the main cities of art such as Florence and Siena. For food lovers, the restaurants in the area will allow the tasting of typical Tuscan dishes accompanied by excellent locally produced wines.