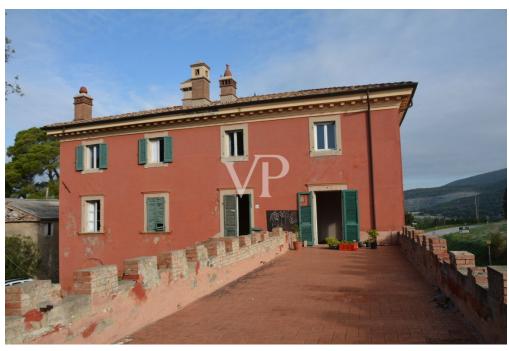

#### A first impression

On the rolling hills of Tuscany in a scenic area easily accessible by public road, just 16 km from the renowned seaside resort of Castiglioncello and 2 km from the Lama Tzong Khapa Institute of Pomaia, we offer for sale a beautiful property complex, consisting of a historic Villa of about 600 square meters, and a farmhouse of about 500 square meters, all wrapped and protected by a large park of about 2500 square meters The Villa has been in the past the subject of a renovation that mainly affected the roof and the second floor, while the first and ground floor are to be renovated, as well as the nearby farmhouse. The Villa The building consists on the ground floor of large rooms for cellar use, characterized by brick arches and the attic in beams and rafters and bricks; - on the first floor also accessible by external staircase located on the south side of the building, consists of kitchen, living room, dining room, study, living room and an additional room; on the second floor ,reached by internal staircase, seven bedrooms ,two bathrooms , disengaged by a central corridor. The Farmhouse This building entirely to be renovated consists on the ground floor of large rooms (cellar, tool shelter...)once used for agricultural work. The first floor reached by the characteristic external staircase consists of an apartment consisting of kitchen a storage room and three bedrooms.