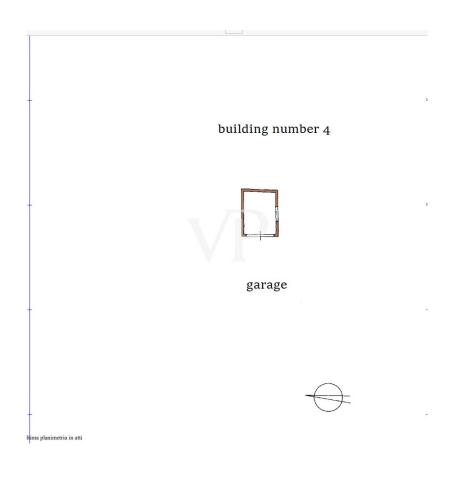

# Floor plans

#### A first impression

Farmhouse in the hills of San Giuliano Terme PI It is in this ideal place a few kilometers from the San Giuliano Terme that we offer a property consisting of a beautiful renovated farmhouse with outbuilding with several annexes, and swimming pool, surrounded by about 2.5 ha of agricultural land. The property is reached via an asphalt country road that runs through well-maintained olive groves, which can be reached by the Brenner highway in the direction of Lucca. Description of the buildings MAIN BUILDING. Characteristic farmhouse marked in the plan with the number 3, of the surface of 350 square meters consisting of: on the ground floor large living room with fireplace, another room with fireplace, dining room with adjacent kitchen, two toilets, multipurpose room equipped with a wood-burning oven; on the second floor 5 bedrooms and two bathrooms; on the second floor an attic at the moment reachable by removable staircase where another bedroom could be made. The outbuilding lovely two-story building once rurarle annex, in the plan marked with the number 2, where two independent residential units have been obtained ,one on the ground floor and one on the first floor, used as vacation homes, the surface of about 75 square meters each. Both apartments consist of large living-dining room, kitchen, bathroom and master bedroom; Warehouse . Building in the plan represented with number No. 1 for use as a storage room -wine cellar, with an area of 90sqm. Garage in plan marked with number 4, of 30sqm. Agricultural land, where there are olive trees, fruit trees, and a lovely swimming pool overlooking the sea.