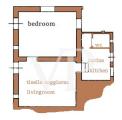

#### Building n° 3 see plan A

second floor

This floor plan is not to scale. The documents were given to us by the client. For this reason, we cannot guarantee the accuracy of the information.

#### A first impression

Farmhouse in the hills of San Giuliano Terme PI It is in this ideal place a few kilometers from the San Giuliano Terme that we offer a property consisting of a beautiful renovated farmhouse with outbuilding with several annexes, and swimming pool, surrounded by about 2.5 ha of agricultural land. The property is reached via an asphalt country road that runs through well-maintained olive groves, which can be reached by the Brenner highway in the direction of Lucca. Description of the buildings MAIN BUILDING. Characteristic farmhouse marked in the plan with the number 3, of the surface of 350 square meters consisting of: on the ground floor large living room with fireplace, another room with fireplace, dining room with adjacent kitchen, two toilets, multipurpose room equipped with a wood-burning oven; on the second floor 5 bedrooms and two bathrooms; on the second floor an attic at the moment reachable by removable staircase where another bedroom could be made. The outbuilding lovely two-story building once rurarle annex, in the plan marked with the number 2, where two independent residential units have been obtained ,one on the ground floor and one on the first floor, used as vacation homes, the surface of about 75 square meters each. Both apartments consist of large living-dining room, kitchen, bathroom and master bedroom; Warehouse . Building in the plan represented with number No. 1 for use as a storage room -wine cellar, with an area of 90sqm. Garage in plan marked with number 4, of 30sqm. Agricultural land, where there are olive trees, fruit trees, and a lovely swimming pool overlooking the sea.