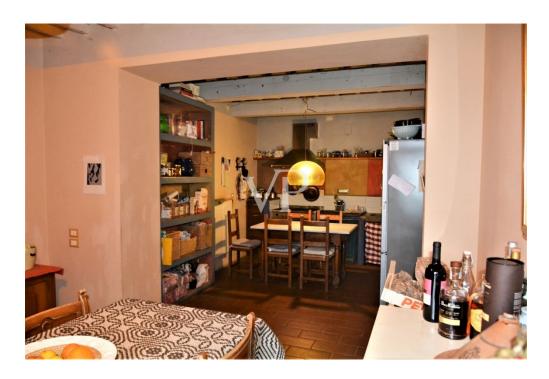

#### A first impression

Farmhouse in the hills of San Giuliano Terme PI It is in this ideal place a few kilometers from the San Giuliano Terme that we offer a property consisting of a beautiful renovated farmhouse with outbuilding with several annexes, and swimming pool, surrounded by about 2.5 ha of agricultural land. The property is reached via an asphalt country road that runs through well-maintained olive groves, which can be reached by the Brenner highway in the direction of Lucca. Description of the buildings MAIN BUILDING. Characteristic farmhouse marked in the plan with the number 3, of the surface of 350 square meters consisting of: on the ground floor large living room with fireplace, another room with fireplace, dining room with adjacent kitchen, two toilets, multipurpose room equipped with a wood-burning oven; on the second floor 5 bedrooms and two bathrooms; on the second floor an attic at the moment reachable by removable staircase where another bedroom could be made. The outbuilding lovely two-story building once rurarle annex, in the plan marked with the number 2, where two independent residential units have been obtained ,one on the ground floor and one on the first floor, used as vacation homes, the surface of about 75 square meters each. Both apartments consist of large living-dining room, kitchen, bathroom and master bedroom; Warehouse . Building in the plan represented with number No. 1 for use as a storage room -wine cellar, with an area of 90sqm. Garage in plan marked with number 4, of 30sqm. Agricultural land, where there are olive trees, fruit trees, and a lovely swimming pool overlooking the sea.