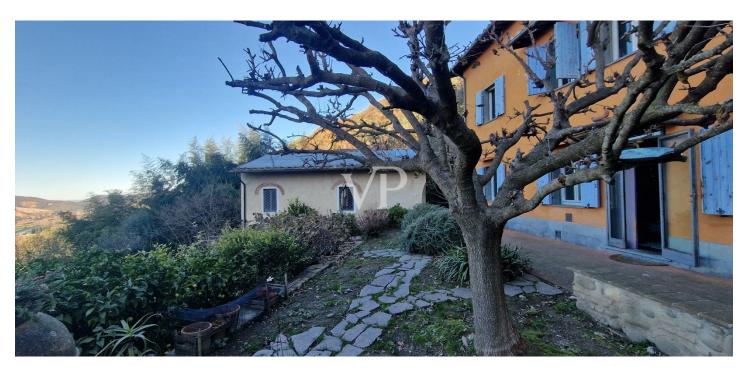

#### A first impression

Farmhouse in the hills of San Giuliano Terme PI It is in this ideal place a few kilometers from the San Giuliano Terme that we offer a property consisting of a beautiful renovated farmhouse with outbuilding with several annexes, and swimming pool, surrounded by about 2.5 ha of agricultural land. The property is reached via an asphalt country road that runs through well-maintained olive groves, which can be reached by the Brenner highway in the direction of Lucca. Description of the buildings MAIN BUILDING. Characteristic farmhouse marked in the plan with the number 3, of the surface of 350 square meters consisting of: on the ground floor large living room with fireplace, another room with fireplace, dining room with adjacent kitchen, two toilets, multipurpose room equipped with a wood-burning oven; on the second floor 5 bedrooms and two bathrooms; on the second floor an attic at the moment reachable by removable staircase where another bedroom could be made. The outbuilding lovely two-story building once rurarle annex, in the plan marked with the number 2, where two independent residential units have been obtained ,one on the ground floor and one on the first floor, used as vacation homes, the surface of about 75 square meters each. Both apartments consist of large living-dining room, kitchen, bathroom and master bedroom; Warehouse . Building in the plan represented with number No. 1 for use as a storage room -wine cellar, with an area of 90sqm. Garage in plan marked with number 4, of 30sqm. Agricultural land, where there are olive trees, fruit trees, and a lovely swimming pool overlooking the sea.