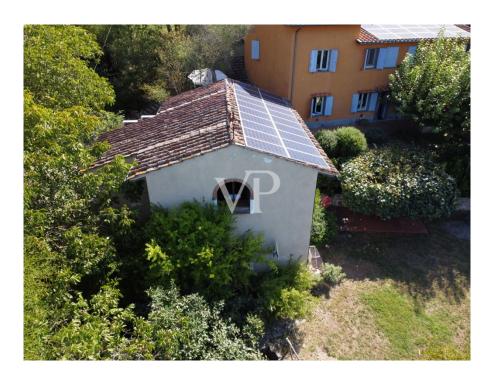

#### A first impression

Farmhouse in the hills of San Giuliano Terme PI It is in this ideal place a few kilometers from the San Giuliano Terme that we offer a property consisting of a beautiful renovated farmhouse with outbuilding with several annexes, and swimming pool, surrounded by about 2.5 ha of agricultural land. The property is reached via an asphalt country road that runs through well-maintained olive groves, which can be reached by the Brenner highway in the direction of Lucca. Description of the buildings MAIN BUILDING. Characteristic farmhouse marked in the plan with the number 3, of the surface of 350 square meters consisting of: on the ground floor large living room with fireplace, another room with fireplace, dining room with adjacent kitchen, two toilets, multipurpose room equipped with a wood-burning oven; on the second floor 5 bedrooms and two bathrooms; on the second floor an attic at the moment reachable by removable staircase where another bedroom could be made. The outbuilding lovely two-story building once rurarle annex, in the plan marked with the number 2, where two independent residential units have been obtained ,one on the ground floor and one on the first floor, used as vacation homes, the surface of about 75 square meters each. Both apartments consist of large living-dining room, kitchen, bathroom and master bedroom; Warehouse . Building in the plan represented with number No. 1 for use as a storage room -wine cellar, with an area of 90sqm. Garage in plan marked with number 4, of 30sqm. Agricultural land, where there are olive trees, fruit trees, and a lovely swimming pool overlooking the sea.

#### Details of amenities

photovoltaic system power 10kw swimming pool garage terracotta floors attics and wooden beams and rafters roof with overhanging bricks working wood oven fireplace