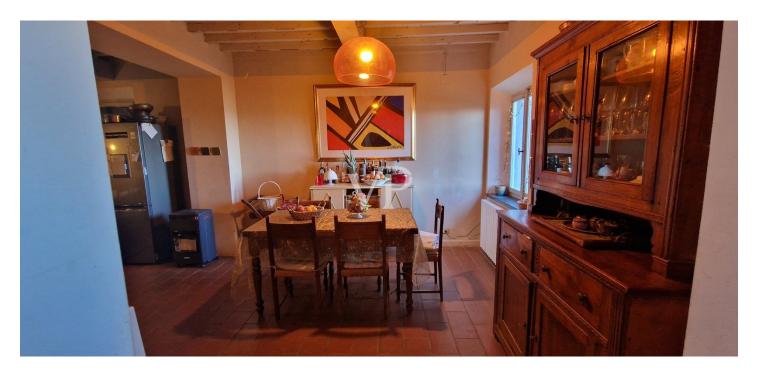

#### A first impression

Farmhouse in the hills of San Giuliano Terme PI It is in this ideal place a few kilometers from the San Giuliano Terme that we offer a property consisting of a beautiful renovated farmhouse with outbuilding with several annexes, and swimming pool, surrounded by about 2.5 ha of agricultural land. The property is reached via an asphalt country road that runs through well-maintained olive groves, which can be reached by the Brenner highway in the direction of Lucca. Description of the buildings MAIN BUILDING. Characteristic farmhouse marked in the plan with the number 3, of the surface of 350 square meters consisting of: on the ground floor large living room with fireplace, another room with fireplace, dining room with adjacent kitchen, two toilets, multipurpose room equipped with a wood-burning oven; on the second floor 5 bedrooms and two bathrooms; on the second floor an attic at the moment reachable by removable staircase where another bedroom could be made. The outbuilding lovely two-story building once rurarle annex, in the plan marked with the number 2, where two independent residential units have been obtained ,one on the ground floor and one on the first floor, used as vacation homes, the surface of about 75 square meters each. Both apartments consist of large living-dining room, kitchen, bathroom and master bedroom; Warehouse . Building in the plan represented with number No. 1 for use as a storage room -wine cellar, with an area of 90sqm. Garage in plan marked with number 4, of 30sqm. Agricultural land, where there are olive trees, fruit trees, and a lovely swimming pool overlooking the sea.