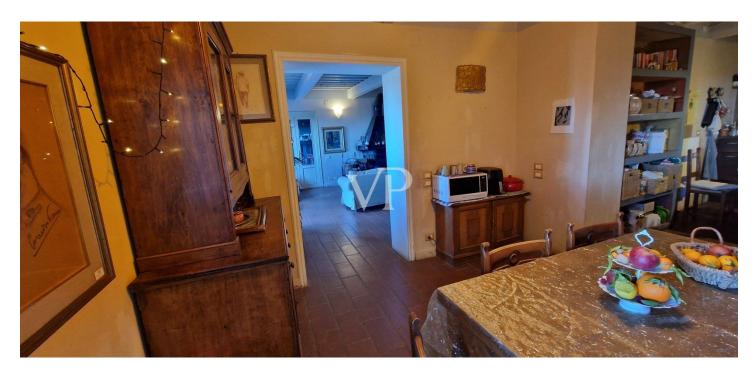

#### A first impression

Farmhouse in the hills of San Giuliano Terme PI It is in this ideal place a few kilometers from the San Giuliano Terme that we offer a property consisting of a beautiful renovated farmhouse with outbuilding with several annexes, and swimming pool, surrounded by about 2.5 ha of agricultural land. The property is reached via an asphalt country road that runs through well-maintained olive groves, which can be reached by the Brenner highway in the direction of Lucca. Description of the buildings MAIN BUILDING. Characteristic farmhouse marked in the plan with the number 3, of the surface of 350 square meters consisting of: on the ground floor large living room with fireplace, another room with fireplace, dining room with adjacent kitchen, two toilets, multipurpose room equipped with a wood-burning oven; on the second floor 5 bedrooms and two bathrooms; on the second floor an attic at the moment reachable by removable staircase where another bedroom could be made. The outbuilding lovely two-story building once rurarle annex, in the plan marked with the number 2, where two independent residential units have been obtained ,one on the ground floor and one on the first floor, used as vacation homes, the surface of about 75 square meters each. Both apartments consist of large living-dining room, kitchen, bathroom and master bedroom; Warehouse . Building in the plan represented with number No. 1 for use as a storage room -wine cellar, with an area of 90sqm. Garage in plan marked with number 4, of 30sqm. Agricultural land, where there are olive trees, fruit trees, and a lovely swimming pool overlooking the sea.