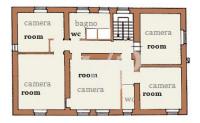

#### first floor piano primo

#### building number 2 edificio n 2

first floor piano primo

#### A first impression

Farmhouse in the hills of San Giuliano Terme PI It is in this ideal place a few kilometers from the San Giuliano Terme that we offer a property consisting of a beautiful renovated farmhouse with outbuilding with several annexes, and swimming pool, surrounded by about 2.5 ha of agricultural land. The property is reached via an asphalt country road that runs through well-maintained olive groves, which can be reached by the Brenner highway in the direction of Lucca. Description of the buildings MAIN BUILDING. Characteristic farmhouse marked in the plan with the number 3, of the surface of 350 square meters consisting of: on the ground floor large living room with fireplace, another room with fireplace, dining room with adjacent kitchen, two toilets, multipurpose room equipped with a wood-burning oven; on the second floor 5 bedrooms and two bathrooms; on the second floor an attic at the moment reachable by removable staircase where another bedroom could be made. The outbuilding lovely two-story building once rurarle annex, in the plan marked with the number 2, where two independent residential units have been obtained ,one on the ground floor and one on the first floor, used as vacation homes, the surface of about 75 square meters each. Both apartments consist of large living-dining room, kitchen, bathroom and master bedroom; Warehouse . Building in the plan represented with number No. 1 for use as a storage room -wine cellar, with an area of 90sqm. Garage in plan marked with number 4, of 30sqm. Agricultural land, where there are olive trees, fruit trees, and a lovely swimming pool overlooking the sea.