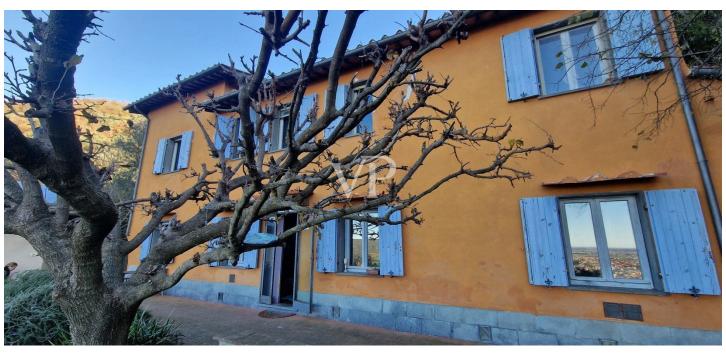

#### A first impression

Farmhouse in the hills of San Giuliano Terme PI It is in this ideal place a few kilometers from the San Giuliano Terme that we offer a property consisting of a beautiful renovated farmhouse with outbuilding with several annexes, and swimming pool, surrounded by about 2.5 ha of agricultural land. The property is reached via an asphalt country road that runs through well-maintained olive groves, which can be reached by the Brenner highway in the direction of Lucca. Description of the buildings MAIN BUILDING. Characteristic farmhouse marked in the plan with the number 3, of the surface of 350 square meters consisting of: on the ground floor large living room with fireplace, another room with fireplace, dining room with adjacent kitchen, two toilets, multipurpose room equipped with a wood-burning oven; on the second floor 5 bedrooms and two bathrooms; on the second floor an attic at the moment reachable by removable staircase where another bedroom could be made. The outbuilding lovely two-story building once rurarle annex, in the plan marked with the number 2, where two independent residential units have been obtained ,one on the ground floor and one on the first floor, used as vacation homes, the surface of about 75 square meters each. Both apartments consist of large living-dining room, kitchen, bathroom and master bedroom; Warehouse . Building in the plan represented with number No. 1 for use as a storage room -wine cellar, with an area of 90sqm. Garage in plan marked with number 4, of 30sqm. Agricultural land, where there are olive trees, fruit trees, and a lovely swimming pool overlooking the sea.