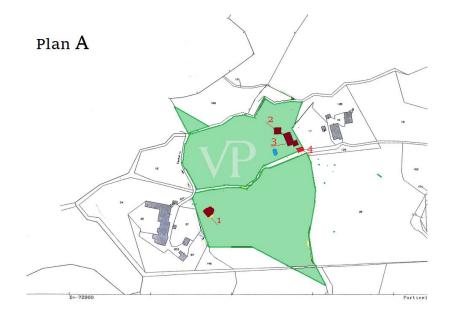

#### building number 1

Building n° 3 see plan A edificio n 3

ground floor

piano terra

# Building n° 3 see plan A edificio n 3

building number 2 edificio n 2

PIANO TERRA Ground floor

#### Building n° 3 see plan A

second floor

This floor plan is not to scale. The documents were given to us by the client. For this reason, we cannot guarantee the accuracy of the information.

#### A first impression

Farmhouse in the hills of San Giuliano Terme PI It is in this ideal place a few kilometers from the San Giuliano Terme that we offer a property consisting of a beautiful renovated farmhouse with outbuilding with several annexes, and swimming pool, surrounded by about 2.5 ha of agricultural land. The property is reached via an asphalt country road that runs through well-maintained olive groves, which can be reached by the Brenner highway in the direction of Lucca. Description of the buildings MAIN BUILDING. Characteristic farmhouse marked in the plan with the number 3, of the surface of 350 square meters consisting of: on the ground floor large living room with fireplace, another room with fireplace, dining room with adjacent kitchen, two toilets, multipurpose room equipped with a wood-burning oven; on the second floor 5 bedrooms and two bathrooms; on the second floor an attic at the moment reachable by removable staircase where another bedroom could be made. The outbuilding lovely two-story building once rurarle annex, in the plan marked with the number 2, where two independent residential units have been obtained ,one on the ground floor and one on the first floor, used as vacation homes, the surface of about 75 square meters each. Both apartments consist of large living-dining room, kitchen, bathroom and master bedroom; Warehouse . Building in the plan represented with number No. 1 for use as a storage room -wine cellar, with an area of 90sqm. Garage in plan marked with number 4, of 30sqm. Agricultural land, where there are olive trees, fruit trees, and a lovely swimming pool overlooking the sea.