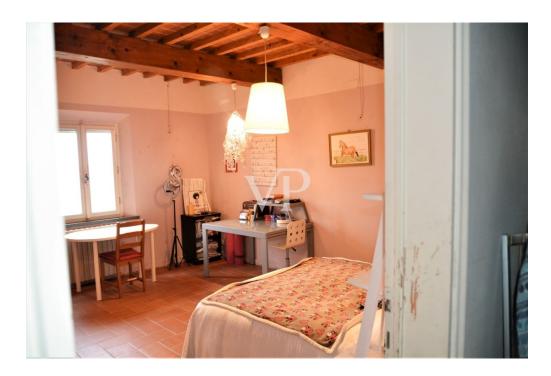

#### A first impression

Farmhouse in the hills of San Giuliano Terme PI It is in this ideal place a few kilometers from the San Giuliano Terme that we offer a property consisting of a beautiful renovated farmhouse with outbuilding with several annexes, and swimming pool, surrounded by about 2.5 ha of agricultural land. The property is reached via an asphalt country road that runs through well-maintained olive groves, which can be reached by the Brenner highway in the direction of Lucca. Description of the buildings MAIN BUILDING. Characteristic farmhouse marked in the plan with the number 3, of the surface of 350 square meters consisting of: on the ground floor large living room with fireplace, another room with fireplace, dining room with adjacent kitchen, two toilets, multipurpose room equipped with a wood-burning oven; on the second floor 5 bedrooms and two bathrooms; on the second floor an attic at the moment reachable by removable staircase where another bedroom could be made. The outbuilding lovely two-story building once rurarle annex, in the plan marked with the number 2, where two independent residential units have been obtained ,one on the ground floor and one on the first floor, used as vacation homes, the surface of about 75 square meters each. Both apartments consist of large living-dining room, kitchen, bathroom and master bedroom; Warehouse . Building in the plan represented with number No. 1 for use as a storage room -wine cellar, with an area of 90sqm. Garage in plan marked with number 4, of 30sqm. Agricultural land, where there are olive trees, fruit trees, and a lovely swimming pool overlooking the sea.