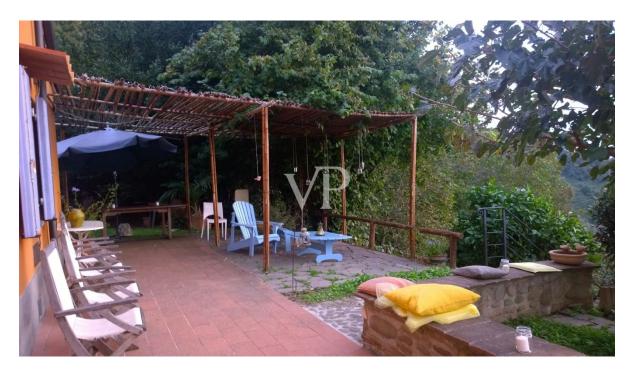

#### A first impression

Farmhouse in the hills of San Giuliano Terme PI It is in this ideal place a few kilometers from the San Giuliano Terme that we offer a property consisting of a beautiful renovated farmhouse with outbuilding with several annexes, and swimming pool, surrounded by about 2.5 ha of agricultural land. The property is reached via an asphalt country road that runs through well-maintained olive groves, which can be reached by the Brenner highway in the direction of Lucca. Description of the buildings MAIN BUILDING. Characteristic farmhouse marked in the plan with the number 3, of the surface of 350 square meters consisting of: on the ground floor large living room with fireplace, another room with fireplace, dining room with adjacent kitchen, two toilets, multipurpose room equipped with a wood-burning oven; on the second floor 5 bedrooms and two bathrooms; on the second floor an attic at the moment reachable by removable staircase where another bedroom could be made. The outbuilding lovely two-story building once rurarle annex, in the plan marked with the number 2, where two independent residential units have been obtained ,one on the ground floor and one on the first floor, used as vacation homes, the surface of about 75 square meters each. Both apartments consist of large living-dining room, kitchen, bathroom and master bedroom; Warehouse . Building in the plan represented with number No. 1 for use as a storage room -wine cellar, with an area of 90sqm. Garage in plan marked with number 4, of 30sqm. Agricultural land, where there are olive trees, fruit trees, and a lovely swimming pool overlooking the sea.

#### Details of amenities

photovoltaic system power 10kw swimming pool garage terracotta floors attics and wooden beams and rafters roof with overhanging bricks working wood oven fireplace