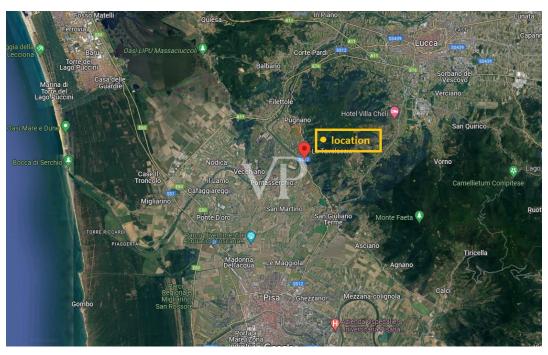

#### All about the location

San Giuliano Terme is a town located in the province of Pisa, Tuscany, Italy ,just 10km from the Galileo Galilei International Airport near the Tyrrhenian coast, surrounded by beautiful countryside protected to the north by hills, and set halfway between the famous and historic art cities of Pisa and Lucca . Moreover, because of its location, San Giuliano Terme is easily accessible via Pisa airport and the main regional roads, giving it an ideal starting point for exploring western Tuscany. San Giuliano has ancient origins, dating back to Roman times, and is known worldwide for its hot springs, which have been used since Roman times for curative and thermal purposes No less important are the proximity of the Migliarino San Rossore Massaciuccoli Natural Park perfect for hiking, biking or horseback riding and the town of Torre del Lago Puccini: famous for being the summer home of composer Giacomo Puccini where every summer on the lake, there are festivals and performances dedicated to his music. As in all of Tuscany, this area is also renowned for its authentic cuisine, which includes dishes such as ribollita (bread and vegetable soup), Florentine steak alla fiorentina game, and desserts such as torta coi bischeri. On the hills that protect San Giuliano Terme from the cold winds coming from the north are ancient villages and farmhouses scattered over a wide area, much sought after by investors, for the breathtaking views ranging from the Apuan Alps to the sea and for the possibility of living in close contact with nature while remaining close to the city. Moreover, in the hills the climate is typically Mediterranean, characterized by hot, dry summers and mild, wet winters.