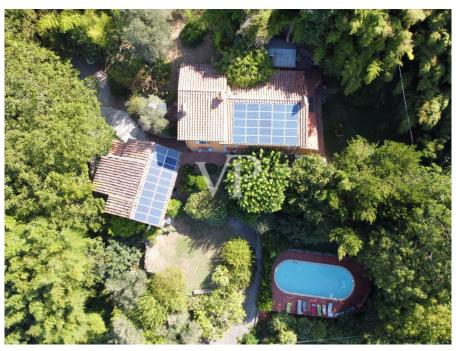

#### A first impression

Farmhouse in the hills of San Giuliano Terme PI It is in this ideal place a few kilometers from the San Giuliano Terme that we offer a property consisting of a beautiful renovated farmhouse with outbuilding with several annexes, and swimming pool, surrounded by about 2.5 ha of agricultural land. The property is reached via an asphalt country road that runs through well-maintained olive groves, which can be reached by the Brenner highway in the direction of Lucca. Description of the buildings MAIN BUILDING. Characteristic farmhouse marked in the plan with the number 3, of the surface of 350 square meters consisting of: on the ground floor large living room with fireplace, another room with fireplace, dining room with adjacent kitchen, two toilets, multipurpose room equipped with a wood-burning oven; on the second floor 5 bedrooms and two bathrooms; on the second floor an attic at the moment reachable by removable staircase where another bedroom could be made. The outbuilding lovely two-story building once rurarle annex, in the plan marked with the number 2, where two independent residential units have been obtained ,one on the ground floor and one on the first floor, used as vacation homes, the surface of about 75 square meters each. Both apartments consist of large living-dining room, kitchen, bathroom and master bedroom; Warehouse . Building in the plan represented with number No. 1 for use as a storage room -wine cellar, with an area of 90sqm. Garage in plan marked with number 4, of 30sqm. Agricultural land, where there are olive trees, fruit trees, and a lovely swimming pool overlooking the sea.

#### Details of amenities

photovoltaic system power 10kw swimming pool garage terracotta floors attics and wooden beams and rafters roof with overhanging bricks working wood oven fireplace