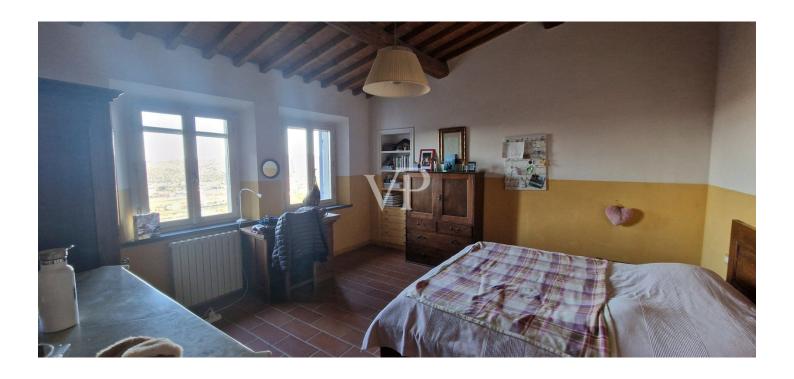

#### A first impression

Farmhouse in the hills of San Giuliano Terme PI It is in this ideal place a few kilometers from the San Giuliano Terme that we offer a property consisting of a beautiful renovated farmhouse with outbuilding with several annexes, and swimming pool, surrounded by about 2.5 ha of agricultural land. The property is reached via an asphalt country road that runs through well-maintained olive groves, which can be reached by the Brenner highway in the direction of Lucca. Description of the buildings MAIN BUILDING. Characteristic farmhouse marked in the plan with the number 3, of the surface of 350 square meters consisting of: on the ground floor large living room with fireplace, another room with fireplace, dining room with adjacent kitchen, two toilets, multipurpose room equipped with a wood-burning oven; on the second floor 5 bedrooms and two bathrooms; on the second floor an attic at the moment reachable by removable staircase where another bedroom could be made. The outbuilding lovely two-story building once rurarle annex, in the plan marked with the number 2, where two independent residential units have been obtained ,one on the ground floor and one on the first floor, used as vacation homes, the surface of about 75 square meters each. Both apartments consist of large living-dining room, kitchen, bathroom and master bedroom; Warehouse . Building in the plan represented with number No. 1 for use as a storage room -wine cellar, with an area of 90sqm. Garage in plan marked with number 4, of 30sqm. Agricultural land, where there are olive trees, fruit trees, and a lovely swimming pool overlooking the sea.

#### Details of amenities

photovoltaic system power 10kw swimming pool garage terracotta floors attics and wooden beams and rafters roof with overhanging bricks working wood oven fireplace