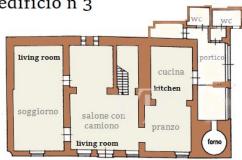

#### building number 1

Building n° 3 see plan A edificio n 3

ground floor

piano terra

# Building n° 3 see plan A edificio n 3

building number 2 edificio n 2

PIANO TERRA Ground floor

#### A first impression

Farmhouse in the hills of San Giuliano Terme PI It is in this ideal place a few kilometers from the San Giuliano Terme that we offer a property consisting of a beautiful renovated farmhouse with outbuilding with several annexes, and swimming pool, surrounded by about 2.5 ha of agricultural land. The property is reached via an asphalt country road that runs through well-maintained olive groves, which can be reached by the Brenner highway in the direction of Lucca. Description of the buildings MAIN BUILDING. Characteristic farmhouse marked in the plan with the number 3, of the surface of 350 square meters consisting of: on the ground floor large living room with fireplace, another room with fireplace, dining room with adjacent kitchen, two toilets, multipurpose room equipped with a wood-burning oven; on the second floor 5 bedrooms and two bathrooms; on the second floor an attic at the moment reachable by removable staircase where another bedroom could be made. The outbuilding lovely two-story building once rurarle annex, in the plan marked with the number 2, where two independent residential units have been obtained ,one on the ground floor and one on the first floor, used as vacation homes, the surface of about 75 square meters each. Both apartments consist of large living-dining room, kitchen, bathroom and master bedroom; Warehouse . Building in the plan represented with number No. 1 for use as a storage room -wine cellar, with an area of 90sqm. Garage in plan marked with number 4, of 30sqm. Agricultural land, where there are olive trees, fruit trees, and a lovely swimming pool overlooking the sea.