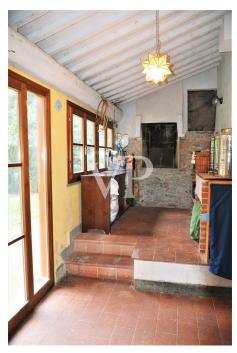

#### A first impression

Farmhouse in the hills of San Giuliano Terme PI It is in this ideal place a few kilometers from the San Giuliano Terme that we offer a property consisting of a beautiful renovated farmhouse with outbuilding with several annexes, and swimming pool, surrounded by about 2.5 ha of agricultural land. The property is reached via an asphalt country road that runs through well-maintained olive groves, which can be reached by the Brenner highway in the direction of Lucca. Description of the buildings MAIN BUILDING. Characteristic farmhouse marked in the plan with the number 3, of the surface of 350 square meters consisting of: on the ground floor large living room with fireplace, another room with fireplace, dining room with adjacent kitchen, two toilets, multipurpose room equipped with a wood-burning oven; on the second floor 5 bedrooms and two bathrooms; on the second floor an attic at the moment reachable by removable staircase where another bedroom could be made. The outbuilding lovely two-story building once rurarle annex, in the plan marked with the number 2, where two independent residential units have been obtained ,one on the ground floor and one on the first floor, used as vacation homes, the surface of about 75 square meters each. Both apartments consist of large living-dining room, kitchen, bathroom and master bedroom; Warehouse . Building in the plan represented with number No. 1 for use as a storage room -wine cellar, with an area of 90sqm. Garage in plan marked with number 4, of 30sqm. Agricultural land, where there are olive trees, fruit trees, and a lovely swimming pool overlooking the sea.