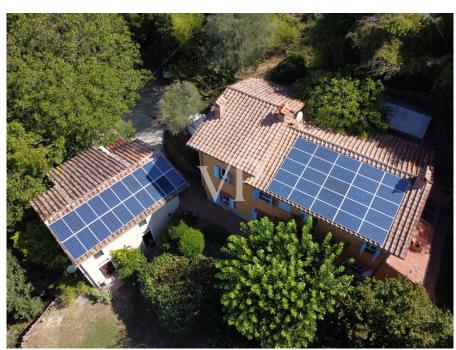

#### A first impression

Farmhouse in the hills of San Giuliano Terme PI It is in this ideal place a few kilometers from the San Giuliano Terme that we offer a property consisting of a beautiful renovated farmhouse with outbuilding with several annexes, and swimming pool, surrounded by about 2.5 ha of agricultural land. The property is reached via an asphalt country road that runs through well-maintained olive groves, which can be reached by the Brenner highway in the direction of Lucca. Description of the buildings MAIN BUILDING. Characteristic farmhouse marked in the plan with the number 3, of the surface of 350 square meters consisting of: on the ground floor large living room with fireplace, another room with fireplace, dining room with adjacent kitchen, two toilets, multipurpose room equipped with a wood-burning oven; on the second floor 5 bedrooms and two bathrooms; on the second floor an attic at the moment reachable by removable staircase where another bedroom could be made. The outbuilding lovely two-story building once rurarle annex, in the plan marked with the number 2, where two independent residential units have been obtained ,one on the ground floor and one on the first floor, used as vacation homes, the surface of about 75 square meters each. Both apartments consist of large living-dining room, kitchen, bathroom and master bedroom; Warehouse . Building in the plan represented with number No. 1 for use as a storage room -wine cellar, with an area of 90sqm. Garage in plan marked with number 4, of 30sqm. Agricultural land, where there are olive trees, fruit trees, and a lovely swimming pool overlooking the sea.

#### Details of amenities

photovoltaic system power 10kw swimming pool garage terracotta floors attics and wooden beams and rafters roof with overhanging bricks working wood oven fireplace