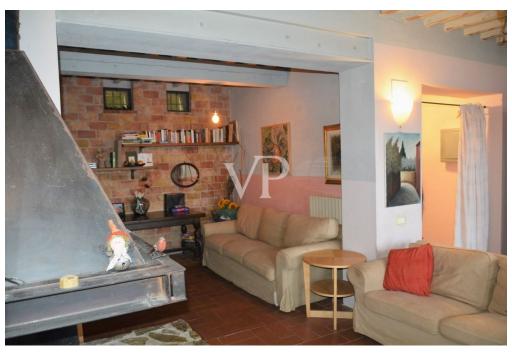

#### A first impression

Farmhouse in the hills of San Giuliano Terme PI It is in this ideal place a few kilometers from the San Giuliano Terme that we offer a property consisting of a beautiful renovated farmhouse with outbuilding with several annexes, and swimming pool, surrounded by about 2.5 ha of agricultural land. The property is reached via an asphalt country road that runs through well-maintained olive groves, which can be reached by the Brenner highway in the direction of Lucca. Description of the buildings MAIN BUILDING. Characteristic farmhouse marked in the plan with the number 3, of the surface of 350 square meters consisting of: on the ground floor large living room with fireplace, another room with fireplace, dining room with adjacent kitchen, two toilets, multipurpose room equipped with a wood-burning oven; on the second floor 5 bedrooms and two bathrooms; on the second floor an attic at the moment reachable by removable staircase where another bedroom could be made. The outbuilding lovely two-story building once rurarle annex, in the plan marked with the number 2, where two independent residential units have been obtained ,one on the ground floor and one on the first floor, used as vacation homes, the surface of about 75 square meters each. Both apartments consist of large living-dining room, kitchen, bathroom and master bedroom; Warehouse . Building in the plan represented with number No. 1 for use as a storage room -wine cellar, with an area of 90sqm. Garage in plan marked with number 4, of 30sqm. Agricultural land, where there are olive trees, fruit trees, and a lovely swimming pool overlooking the sea.