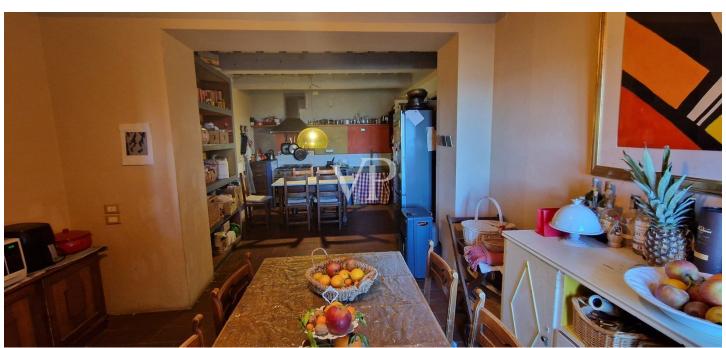

#### A first impression

Farmhouse in the hills of San Giuliano Terme PI It is in this ideal place a few kilometers from the San Giuliano Terme that we offer a property consisting of a beautiful renovated farmhouse with outbuilding with several annexes, and swimming pool, surrounded by about 2.5 ha of agricultural land. The property is reached via an asphalt country road that runs through well-maintained olive groves, which can be reached by the Brenner highway in the direction of Lucca. Description of the buildings MAIN BUILDING. Characteristic farmhouse marked in the plan with the number 3, of the surface of 350 square meters consisting of: on the ground floor large living room with fireplace, another room with fireplace, dining room with adjacent kitchen, two toilets, multipurpose room equipped with a wood-burning oven; on the second floor 5 bedrooms and two bathrooms; on the second floor an attic at the moment reachable by removable staircase where another bedroom could be made. The outbuilding lovely two-story building once rurarle annex, in the plan marked with the number 2, where two independent residential units have been obtained ,one on the ground floor and one on the first floor, used as vacation homes, the surface of about 75 square meters each. Both apartments consist of large living-dining room, kitchen, bathroom and master bedroom; Warehouse . Building in the plan represented with number No. 1 for use as a storage room -wine cellar, with an area of 90sqm. Garage in plan marked with number 4, of 30sqm. Agricultural land, where there are olive trees, fruit trees, and a lovely swimming pool overlooking the sea.