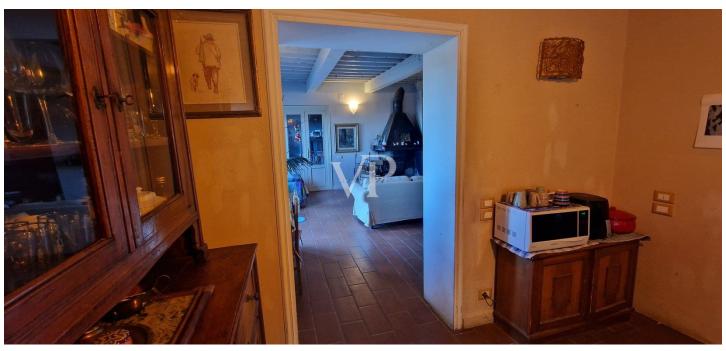

#### A first impression

Farmhouse in the hills of San Giuliano Terme PI It is in this ideal place a few kilometers from the San Giuliano Terme that we offer a property consisting of a beautiful renovated farmhouse with outbuilding with several annexes, and swimming pool, surrounded by about 2.5 ha of agricultural land. The property is reached via an asphalt country road that runs through well-maintained olive groves, which can be reached by the Brenner highway in the direction of Lucca. Description of the buildings MAIN BUILDING. Characteristic farmhouse marked in the plan with the number 3, of the surface of 350 square meters consisting of: on the ground floor large living room with fireplace, another room with fireplace, dining room with adjacent kitchen, two toilets, multipurpose room equipped with a wood-burning oven; on the second floor 5 bedrooms and two bathrooms; on the second floor an attic at the moment reachable by removable staircase where another bedroom could be made. The outbuilding lovely two-story building once rurarle annex, in the plan marked with the number 2, where two independent residential units have been obtained ,one on the ground floor and one on the first floor, used as vacation homes, the surface of about 75 square meters each. Both apartments consist of large living-dining room, kitchen, bathroom and master bedroom; Warehouse . Building in the plan represented with number No. 1 for use as a storage room -wine cellar, with an area of 90sqm. Garage in plan marked with number 4, of 30sqm. Agricultural land, where there are olive trees, fruit trees, and a lovely swimming pool overlooking the sea.