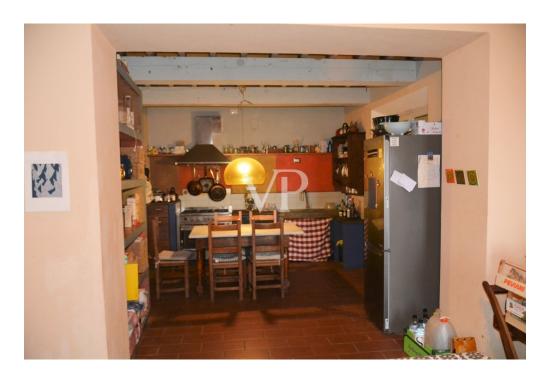

#### A first impression

Farmhouse in the hills of San Giuliano Terme PI It is in this ideal place a few kilometers from the San Giuliano Terme that we offer a property consisting of a beautiful renovated farmhouse with outbuilding with several annexes, and swimming pool, surrounded by about 2.5 ha of agricultural land. The property is reached via an asphalt country road that runs through well-maintained olive groves, which can be reached by the Brenner highway in the direction of Lucca. Description of the buildings MAIN BUILDING. Characteristic farmhouse marked in the plan with the number 3, of the surface of 350 square meters consisting of: on the ground floor large living room with fireplace, another room with fireplace, dining room with adjacent kitchen, two toilets, multipurpose room equipped with a wood-burning oven; on the second floor 5 bedrooms and two bathrooms; on the second floor an attic at the moment reachable by removable staircase where another bedroom could be made. The outbuilding lovely two-story building once rurarle annex, in the plan marked with the number 2, where two independent residential units have been obtained ,one on the ground floor and one on the first floor, used as vacation homes, the surface of about 75 square meters each. Both apartments consist of large living-dining room, kitchen, bathroom and master bedroom; Warehouse . Building in the plan represented with number No. 1 for use as a storage room -wine cellar, with an area of 90sqm. Garage in plan marked with number 4, of 30sqm. Agricultural land, where there are olive trees, fruit trees, and a lovely swimming pool overlooking the sea.