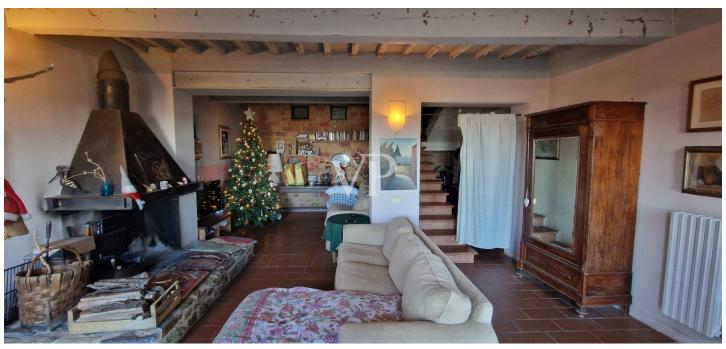

#### A first impression

Farmhouse in the hills of San Giuliano Terme PI It is in this ideal place a few kilometers from the San Giuliano Terme that we offer a property consisting of a beautiful renovated farmhouse with outbuilding with several annexes, and swimming pool, surrounded by about 2.5 ha of agricultural land. The property is reached via an asphalt country road that runs through well-maintained olive groves, which can be reached by the Brenner highway in the direction of Lucca. Description of the buildings MAIN BUILDING. Characteristic farmhouse marked in the plan with the number 3, of the surface of 350 square meters consisting of: on the ground floor large living room with fireplace, another room with fireplace, dining room with adjacent kitchen, two toilets, multipurpose room equipped with a wood-burning oven; on the second floor 5 bedrooms and two bathrooms; on the second floor an attic at the moment reachable by removable staircase where another bedroom could be made. The outbuilding lovely two-story building once rurarle annex, in the plan marked with the number 2, where two independent residential units have been obtained ,one on the ground floor and one on the first floor, used as vacation homes, the surface of about 75 square meters each. Both apartments consist of large living-dining room, kitchen, bathroom and master bedroom; Warehouse . Building in the plan represented with number No. 1 for use as a storage room -wine cellar, with an area of 90sqm. Garage in plan marked with number 4, of 30sqm. Agricultural land, where there are olive trees, fruit trees, and a lovely swimming pool overlooking the sea.