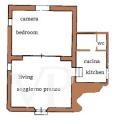

# Floor plans

#### A first impression

Farmhouse in the hills of San Giuliano Terme PI It is in this ideal place a few kilometers from the San Giuliano Terme that we offer a property consisting of a beautiful renovated farmhouse with outbuilding with several annexes, and swimming pool, surrounded by about 2.5 ha of agricultural land. The property is reached via an asphalt country road that runs through well-maintained olive groves, which can be reached by the Brenner highway in the direction of Lucca. Description of the buildings MAIN BUILDING. Characteristic farmhouse marked in the plan with the number 3, of the surface of 350 square meters consisting of: on the ground floor large living room with fireplace, another room with fireplace, dining room with adjacent kitchen, two toilets, multipurpose room equipped with a wood-burning oven; on the second floor 5 bedrooms and two bathrooms; on the second floor an attic at the moment reachable by removable staircase where another bedroom could be made. The outbuilding lovely two-story building once rurarle annex, in the plan marked with the number 2, where two independent residential units have been obtained ,one on the ground floor and one on the first floor, used as vacation homes, the surface of about 75 square meters each. Both apartments consist of large living-dining room, kitchen, bathroom and master bedroom; Warehouse . Building in the plan represented with number No. 1 for use as a storage room -wine cellar, with an area of 90sqm. Garage in plan marked with number 4, of 30sqm. Agricultural land, where there are olive trees, fruit trees, and a lovely swimming pool overlooking the sea.