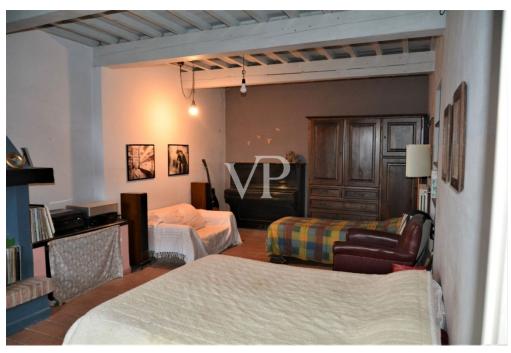

#### A first impression

Farmhouse in the hills of San Giuliano Terme PI It is in this ideal place a few kilometers from the San Giuliano Terme that we offer a property consisting of a beautiful renovated farmhouse with outbuilding with several annexes, and swimming pool, surrounded by about 2.5 ha of agricultural land. The property is reached via an asphalt country road that runs through well-maintained olive groves, which can be reached by the Brenner highway in the direction of Lucca. Description of the buildings MAIN BUILDING. Characteristic farmhouse marked in the plan with the number 3, of the surface of 350 square meters consisting of: on the ground floor large living room with fireplace, another room with fireplace, dining room with adjacent kitchen, two toilets, multipurpose room equipped with a wood-burning oven; on the second floor 5 bedrooms and two bathrooms; on the second floor an attic at the moment reachable by removable staircase where another bedroom could be made. The outbuilding lovely two-story building once rurarle annex, in the plan marked with the number 2, where two independent residential units have been obtained ,one on the ground floor and one on the first floor, used as vacation homes, the surface of about 75 square meters each. Both apartments consist of large living-dining room, kitchen, bathroom and master bedroom; Warehouse . Building in the plan represented with number No. 1 for use as a storage room -wine cellar, with an area of 90sqm. Garage in plan marked with number 4, of 30sqm. Agricultural land, where there are olive trees, fruit trees, and a lovely swimming pool overlooking the sea.