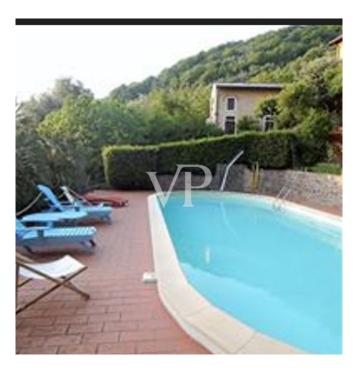

#### A first impression

Farmhouse in the hills of San Giuliano Terme PI It is in this ideal place a few kilometers from the San Giuliano Terme that we offer a property consisting of a beautiful renovated farmhouse with outbuilding with several annexes, and swimming pool, surrounded by about 2.5 ha of agricultural land. The property is reached via an asphalt country road that runs through well-maintained olive groves, which can be reached by the Brenner highway in the direction of Lucca. Description of the buildings MAIN BUILDING. Characteristic farmhouse marked in the plan with the number 3, of the surface of 350 square meters consisting of: on the ground floor large living room with fireplace, another room with fireplace, dining room with adjacent kitchen, two toilets, multipurpose room equipped with a wood-burning oven; on the second floor 5 bedrooms and two bathrooms; on the second floor an attic at the moment reachable by removable staircase where another bedroom could be made. The outbuilding lovely two-story building once rurarle annex, in the plan marked with the number 2, where two independent residential units have been obtained ,one on the ground floor and one on the first floor, used as vacation homes, the surface of about 75 square meters each. Both apartments consist of large living-dining room, kitchen, bathroom and master bedroom; Warehouse . Building in the plan represented with number No. 1 for use as a storage room -wine cellar, with an area of 90sqm. Garage in plan marked with number 4, of 30sqm. Agricultural land, where there are olive trees, fruit trees, and a lovely swimming pool overlooking the sea.

#### Details of amenities

photovoltaic system power 10kw swimming pool garage terracotta floors attics and wooden beams and rafters roof with overhanging bricks working wood oven fireplace