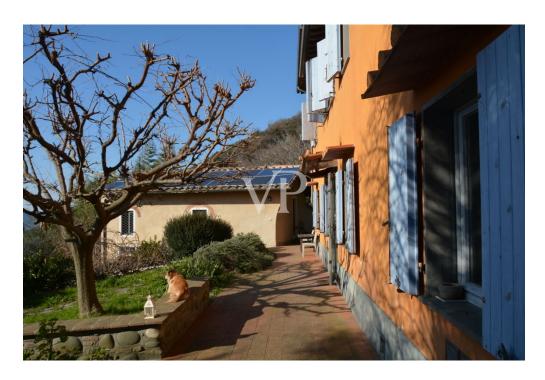

#### A first impression

Farmhouse in the hills of San Giuliano Terme PI It is in this ideal place a few kilometers from the San Giuliano Terme that we offer a property consisting of a beautiful renovated farmhouse with outbuilding with several annexes, and swimming pool, surrounded by about 2.5 ha of agricultural land. The property is reached via an asphalt country road that runs through well-maintained olive groves, which can be reached by the Brenner highway in the direction of Lucca. Description of the buildings MAIN BUILDING. Characteristic farmhouse marked in the plan with the number 3, of the surface of 350 square meters consisting of: on the ground floor large living room with fireplace, another room with fireplace, dining room with adjacent kitchen, two toilets, multipurpose room equipped with a wood-burning oven; on the second floor 5 bedrooms and two bathrooms; on the second floor an attic at the moment reachable by removable staircase where another bedroom could be made. The outbuilding lovely two-story building once rurarle annex, in the plan marked with the number 2, where two independent residential units have been obtained ,one on the ground floor and one on the first floor, used as vacation homes, the surface of about 75 square meters each. Both apartments consist of large living-dining room, kitchen, bathroom and master bedroom; Warehouse . Building in the plan represented with number No. 1 for use as a storage room -wine cellar, with an area of 90sqm. Garage in plan marked with number 4, of 30sqm. Agricultural land, where there are olive trees, fruit trees, and a lovely swimming pool overlooking the sea.