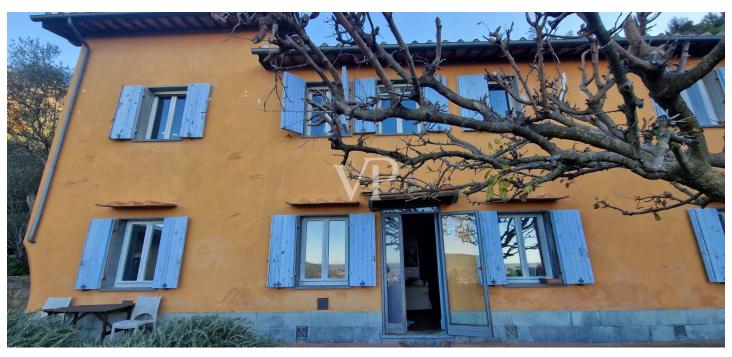

#### A first impression

Farmhouse in the hills of San Giuliano Terme PI It is in this ideal place a few kilometers from the San Giuliano Terme that we offer a property consisting of a beautiful renovated farmhouse with outbuilding with several annexes, and swimming pool, surrounded by about 2.5 ha of agricultural land. The property is reached via an asphalt country road that runs through well-maintained olive groves, which can be reached by the Brenner highway in the direction of Lucca. Description of the buildings MAIN BUILDING. Characteristic farmhouse marked in the plan with the number 3, of the surface of 350 square meters consisting of: on the ground floor large living room with fireplace, another room with fireplace, dining room with adjacent kitchen, two toilets, multipurpose room equipped with a wood-burning oven; on the second floor 5 bedrooms and two bathrooms; on the second floor an attic at the moment reachable by removable staircase where another bedroom could be made. The outbuilding lovely two-story building once rurarle annex, in the plan marked with the number 2, where two independent residential units have been obtained ,one on the ground floor and one on the first floor, used as vacation homes, the surface of about 75 square meters each. Both apartments consist of large living-dining room, kitchen, bathroom and master bedroom; Warehouse . Building in the plan represented with number No. 1 for use as a storage room -wine cellar, with an area of 90sqm. Garage in plan marked with number 4, of 30sqm. Agricultural land, where there are olive trees, fruit trees, and a lovely swimming pool overlooking the sea.