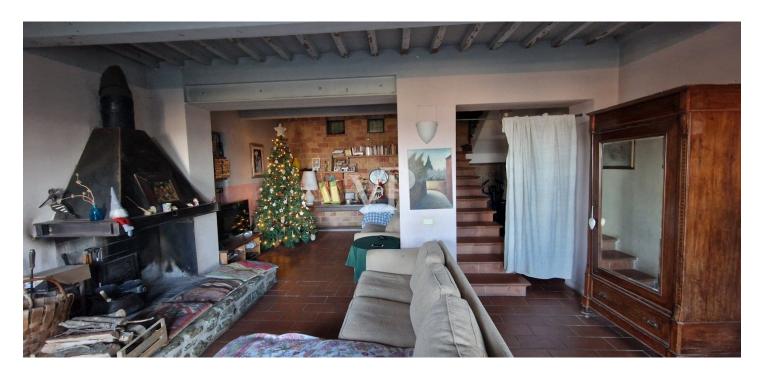

#### A first impression

Farmhouse in the hills of San Giuliano Terme PI It is in this ideal place a few kilometers from the San Giuliano Terme that we offer a property consisting of a beautiful renovated farmhouse with outbuilding with several annexes, and swimming pool, surrounded by about 2.5 ha of agricultural land. The property is reached via an asphalt country road that runs through well-maintained olive groves, which can be reached by the Brenner highway in the direction of Lucca. Description of the buildings MAIN BUILDING. Characteristic farmhouse marked in the plan with the number 3, of the surface of 350 square meters consisting of: on the ground floor large living room with fireplace, another room with fireplace, dining room with adjacent kitchen, two toilets, multipurpose room equipped with a wood-burning oven; on the second floor 5 bedrooms and two bathrooms; on the second floor an attic at the moment reachable by removable staircase where another bedroom could be made. The outbuilding lovely two-story building once rurarle annex, in the plan marked with the number 2, where two independent residential units have been obtained ,one on the ground floor and one on the first floor, used as vacation homes, the surface of about 75 square meters each. Both apartments consist of large living-dining room, kitchen, bathroom and master bedroom; Warehouse . Building in the plan represented with number No. 1 for use as a storage room -wine cellar, with an area of 90sqm. Garage in plan marked with number 4, of 30sqm. Agricultural land, where there are olive trees, fruit trees, and a lovely swimming pool overlooking the sea.