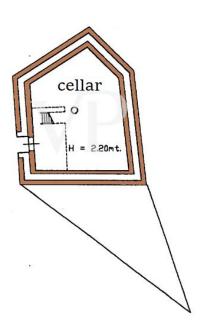

#### A first impression

Farmhouse in the hills of San Giuliano Terme PI It is in this ideal place a few kilometers from the San Giuliano Terme that we offer a property consisting of a beautiful renovated farmhouse with outbuilding with several annexes, and swimming pool, surrounded by about 2.5 ha of agricultural land. The property is reached via an asphalt country road that runs through well-maintained olive groves, which can be reached by the Brenner highway in the direction of Lucca. Description of the buildings MAIN BUILDING. Characteristic farmhouse marked in the plan with the number 3, of the surface of 350 square meters consisting of: on the ground floor large living room with fireplace, another room with fireplace, dining room with adjacent kitchen, two toilets, multipurpose room equipped with a wood-burning oven; on the second floor 5 bedrooms and two bathrooms; on the second floor an attic at the moment reachable by removable staircase where another bedroom could be made. The outbuilding lovely two-story building once rurarle annex, in the plan marked with the number 2, where two independent residential units have been obtained ,one on the ground floor and one on the first floor, used as vacation homes, the surface of about 75 square meters each. Both apartments consist of large living-dining room, kitchen, bathroom and master bedroom; Warehouse . Building in the plan represented with number No. 1 for use as a storage room -wine cellar, with an area of 90sqm. Garage in plan marked with number 4, of 30sqm. Agricultural land, where there are olive trees, fruit trees, and a lovely swimming pool overlooking the sea.