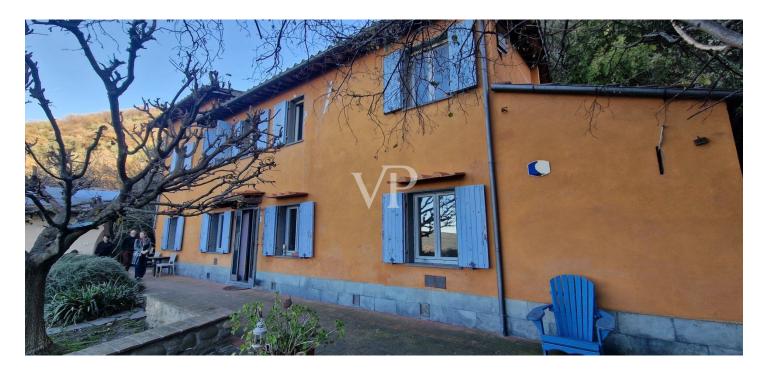

#### A first impression

Farmhouse in the hills of San Giuliano Terme PI It is in this ideal place a few kilometers from the San Giuliano Terme that we offer a property consisting of a beautiful renovated farmhouse with outbuilding with several annexes, and swimming pool, surrounded by about 2.5 ha of agricultural land. The property is reached via an asphalt country road that runs through well-maintained olive groves, which can be reached by the Brenner highway in the direction of Lucca. Description of the buildings MAIN BUILDING. Characteristic farmhouse marked in the plan with the number 3, of the surface of 350 square meters consisting of: on the ground floor large living room with fireplace, another room with fireplace, dining room with adjacent kitchen, two toilets, multipurpose room equipped with a wood-burning oven; on the second floor 5 bedrooms and two bathrooms; on the second floor an attic at the moment reachable by removable staircase where another bedroom could be made. The outbuilding lovely two-story building once rurarle annex, in the plan marked with the number 2, where two independent residential units have been obtained ,one on the ground floor and one on the first floor, used as vacation homes, the surface of about 75 square meters each. Both apartments consist of large living-dining room, kitchen, bathroom and master bedroom; Warehouse . Building in the plan represented with number No. 1 for use as a storage room -wine cellar, with an area of 90sqm. Garage in plan marked with number 4, of 30sqm. Agricultural land, where there are olive trees, fruit trees, and a lovely swimming pool overlooking the sea.