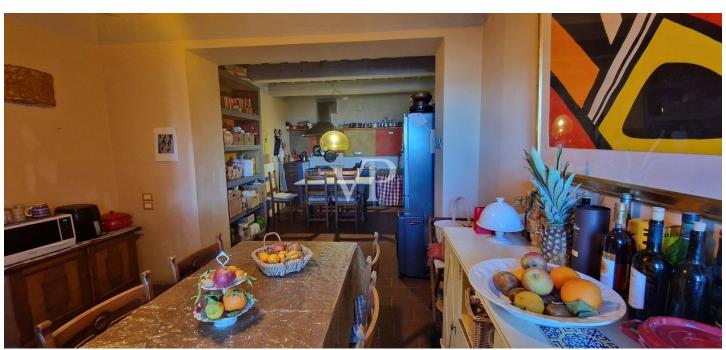

#### A first impression

Farmhouse in the hills of San Giuliano Terme PI It is in this ideal place a few kilometers from the San Giuliano Terme that we offer a property consisting of a beautiful renovated farmhouse with outbuilding with several annexes, and swimming pool, surrounded by about 2.5 ha of agricultural land. The property is reached via an asphalt country road that runs through well-maintained olive groves, which can be reached by the Brenner highway in the direction of Lucca. Description of the buildings MAIN BUILDING. Characteristic farmhouse marked in the plan with the number 3, of the surface of 350 square meters consisting of: on the ground floor large living room with fireplace, another room with fireplace, dining room with adjacent kitchen, two toilets, multipurpose room equipped with a wood-burning oven; on the second floor 5 bedrooms and two bathrooms; on the second floor an attic at the moment reachable by removable staircase where another bedroom could be made. The outbuilding lovely two-story building once rurarle annex, in the plan marked with the number 2, where two independent residential units have been obtained ,one on the ground floor and one on the first floor, used as vacation homes, the surface of about 75 square meters each. Both apartments consist of large living-dining room, kitchen, bathroom and master bedroom; Warehouse . Building in the plan represented with number No. 1 for use as a storage room -wine cellar, with an area of 90sqm. Garage in plan marked with number 4, of 30sqm. Agricultural land, where there are olive trees, fruit trees, and a lovely swimming pool overlooking the sea.