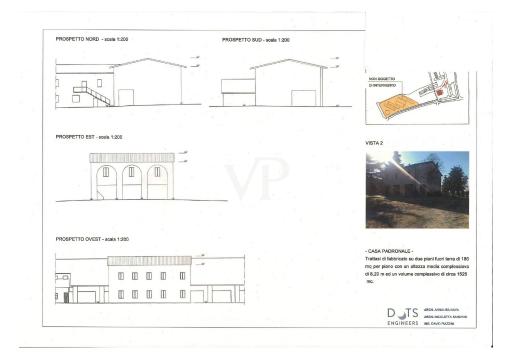

### A first impression

For sale a few km from Milan and located 1500 mt from the residential center of Zibido San Giacomo, the "CASCINA COSIGLIO", located on an area of 21,000 m<sup>2</sup> of agricultural area, for residential, receptive, wellness center, RSA, sports. On the area we currently have about 3,900 m<sup>2</sup> of covered, of which residential 1,600 m<sup>2</sup> having a total existing volumetry of 17,900 m<sup>3</sup>. from the simulations carried out at the municipality, currently we can build on this area 7,000 m<sup>2</sup>. of residential (current existing volumetry, except for possible possibilities to be able to increase this volumetry, according to the projects to be submitted to the municipality of Zibido San Giacomo. The particularity of this area that and in the vicinity of the town center, where we find all services and commercial stores and banks, as well as buses, for the subway in Assago, the bus to the subway in Milan Bisceglie. The area prepares for a renovation of the existing and the building of the missing slp. Further possibility is: the demolition of the existing buildings and the construction of the 7,000 m<sup>2</sup> currently planned to be built. Currently, the farmhouse consists of 11 buildings, with different purposes, amounting to about 3200 m<sup>2</sup> is for 15100 m<sup>3</sup>, plus an additional 5 buildings used as pigsties for about 1,400 m<sup>3</sup>. = 28.800 m<sup>3</sup>. The Zibido San Giacomo project places the lot in the B1 zone of recovery of the existing building stock, and the interventions subject to the recovery plan, and agreement, the buildability provided by the master plan is 15,088 m<sup>3</sup> for a total of 5,030 m<sup>2</sup>. Moreover, the municipality has been willing to evaluate the recovery plan according to LR 18/2019C, which provides for an extension of up to 20% of the slp, in interventions with these characteristics and which would bring the SL A 7,000 m<sup>2</sup>. It should be noted that urbanization is already present in the immediate vicinity.