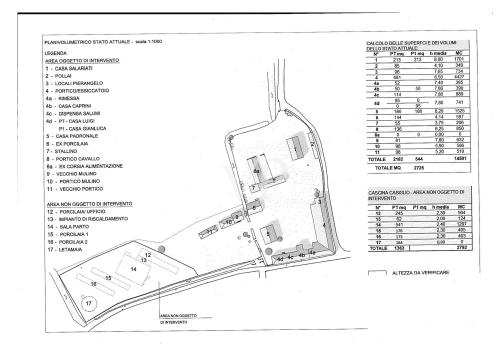

### A first impression

For sale a few km from Milan and located 1500 mt from the residential center of Zibido San Giacomo, the "CASCINA COSIGLIO", located on an area of 21,000 m<sup>2</sup> of agricultural area, for residential, receptive, wellness center, RSA, sports. On the area we currently have about 3,900 m<sup>2</sup> of covered, of which residential 1,600 m<sup>2</sup> having a total existing volumetry of 17,900 m<sup>3</sup>. from the simulations carried out at the municipality, currently we can build on this area 7,000 m<sup>2</sup>. of residential (current existing volumetry, except for possible possibilities to be able to increase this volumetry, according to the projects to be submitted to the municipality of Zibido San Giacomo. The particularity of this area that and in the vicinity of the town center, where we find all services and commercial stores and banks, as well as buses, for the subway in Assago, the bus to the subway in Milan Bisceglie. The area prepares for a renovation of the existing and the building of the missing slp. Further possibility is: the demolition of the existing buildings and the construction of the 7,000 m<sup>2</sup> currently planned to be built. Currently, the farmhouse consists of 11 buildings, with different purposes, amounting to about 3200 m<sup>2</sup> is for 15100 m<sup>3</sup>, plus an additional 5 buildings used as pigsties for about 1,400 m<sup>3</sup>. = 28.800 m<sup>3</sup>. The Zibido San Giacomo project places the lot in the B1 zone of recovery of the existing building stock, and the interventions subject to the recovery plan, and agreement, the buildability provided by the master plan is 15,088 m<sup>3</sup> for a total of 5,030 m<sup>2</sup>. Moreover, the municipality has been willing to evaluate the recovery plan according to LR 18/2019C, which provides for an extension of up to 20% of the slp, in interventions with these characteristics and which would bring the SL A 7,000 m<sup>2</sup>. It should be noted that urbanization is already present in the immediate vicinity.

### Details of amenities

It should be noted that urbanization is already present in the immediate vicinity. The municipality also made itself available to evaluate the recovery plan according to LR 18/2019C, which provides for an expansion of up to 20% of the slp, in interventions with these characteristics that would bring the SL A 7,000 m<sup>2</sup>.

In addition, the municipality requests that 10% of the areas be used for activities other than residential, such as receptive , sports,, directional and commercial activities It is also specified that with regard to environmental remediation and asbestos abatement, the municipality has long since identified and surveyed buildings in areas subject to remediation.