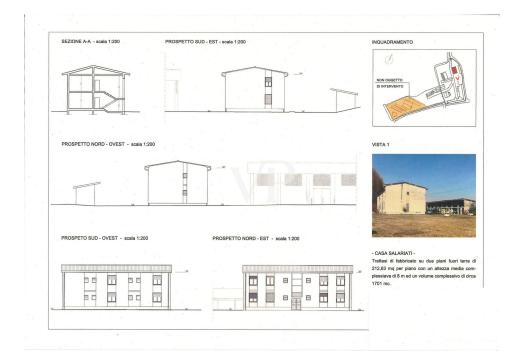

### A first impression

For sale a few km from Milan and located 1500 mt from the residential center of Zibido San Giacomo, the "CASCINA COSIGLIO", located on an area of 21,000 m<sup>2</sup> of agricultural area, for residential, receptive, wellness center, RSA, sports. On the area we currently have about 3,900 m<sup>2</sup> of covered, of which residential 1,600 m<sup>2</sup> having a total existing volumetry of 17,900 m<sup>3</sup>. from the simulations carried out at the municipality, currently we can build on this area 7,000 m<sup>2</sup>. of residential (current existing volumetry, except for possible possibilities to be able to increase this volumetry, according to the projects to be submitted to the municipality of Zibido San Giacomo. The particularity of this area that and in the vicinity of the town center, where we find all services and commercial stores and banks, as well as buses, for the subway in Assago, the bus to the subway in Milan Bisceglie. The area prepares for a renovation of the existing and the building of the missing slp. Further possibility is: the demolition of the existing buildings and the construction of the 7,000 m<sup>2</sup> currently planned to be built. Currently, the farmhouse consists of 11 buildings, with different purposes, amounting to about 3200 m<sup>2</sup> is for 15100 m<sup>3</sup>, plus an additional 5 buildings used as pigsties for about 1,400 m<sup>3</sup>. = 28.800 m<sup>3</sup>. The Zibido San Giacomo project places the lot in the B1 zone of recovery of the existing building stock, and the interventions subject to the recovery plan, and agreement, the buildability provided by the master plan is 15,088 m<sup>3</sup> for a total of 5,030 m<sup>2</sup>. Moreover, the municipality has been willing to evaluate the recovery plan according to LR 18/2019C, which provides for an extension of up to 20% of the slp, in interventions with these characteristics and which would bring the SL A 7,000 m<sup>2</sup>. It should be noted that urbanization is already present in the immediate vicinity.