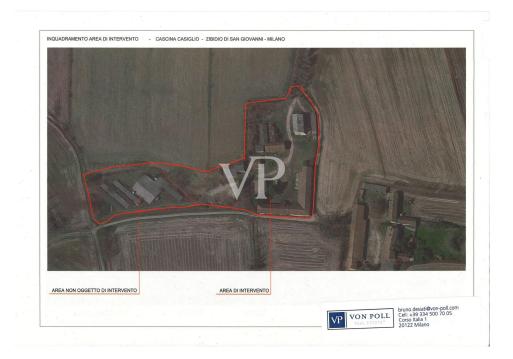

### A first impression

For sale a few km from Milan and located 1500 mt from the residential center of Zibido San Giacomo, the "CASCINA COSIGLIO", located on an area of 21,000 m<sup>2</sup> of agricultural area, for residential, receptive, wellness center, RSA, sports. On the area we currently have about 3,900 m<sup>2</sup> of covered, of which residential 1,600 m<sup>2</sup> having a total existing volumetry of 17,900 m<sup>3</sup>. from the simulations carried out at the municipality, currently we can build on this area 7,000 m<sup>2</sup>. of residential (current existing volumetry, except for possible possibilities to be able to increase this volumetry, according to the projects to be submitted to the municipality of Zibido San Giacomo. The particularity of this area that and in the vicinity of the town center, where we find all services and commercial stores and banks, as well as buses, for the subway in Assago, the bus to the subway in Milan Bisceglie. The area prepares for a renovation of the existing and the building of the missing slp. Further possibility is: the demolition of the existing buildings and the construction of the 7,000 m<sup>2</sup> currently planned to be built. Currently, the farmhouse consists of 11 buildings, with different purposes, amounting to about 3200 m<sup>2</sup> is for 15100 m<sup>3</sup>, plus an additional 5 buildings used as pigsties for about 1,400 m<sup>3</sup>. = 28.800 m<sup>3</sup>. The Zibido San Giacomo project places the lot in the B1 zone of recovery of the existing building stock, and the interventions subject to the recovery plan, and agreement, the buildability provided by the master plan is 15,088 m<sup>3</sup> for a total of 5,030 m<sup>2</sup>. Moreover, the municipality has been willing to evaluate the recovery plan according to LR 18/2019C, which provides for an extension of up to 20% of the slp, in interventions with these characteristics and which would bring the SL A 7,000 m<sup>2</sup>. It should be noted that urbanization is already present in the immediate vicinity.

## All about the location

via San Giacomo 15 Zibido San Giacomo province of Milan