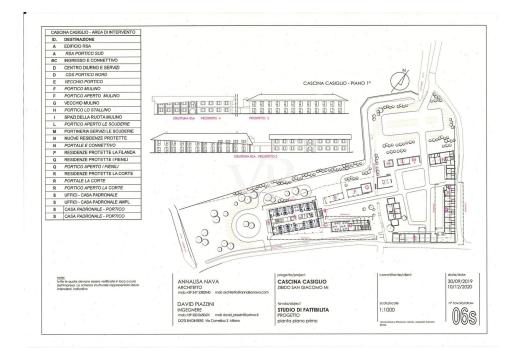

### A first impression

For sale a few km from Milan and located 1500 mt from the residential center of Zibido San Giacomo, the "CASCINA COSIGLIO", located on an area of 21,000 m<sup>2</sup> of agricultural area, for residential, receptive, wellness center, RSA, sports. On the area we currently have about 3,900 m<sup>2</sup> of covered, of which residential 1,600 m<sup>2</sup> having a total existing volumetry of 17,900 m<sup>3</sup>. from the simulations carried out at the municipality, currently we can build on this area 7,000 m<sup>2</sup>. of residential (current existing volumetry, except for possible possibilities to be able to increase this volumetry, according to the projects to be submitted to the municipality of Zibido San Giacomo. The particularity of this area that and in the vicinity of the town center, where we find all services and commercial stores and banks, as well as buses, for the subway in Assago, the bus to the subway in Milan Bisceglie. The area prepares for a renovation of the existing and the building of the missing slp. Further possibility is: the demolition of the existing buildings and the construction of the 7,000 m<sup>2</sup> currently planned to be built. Currently, the farmhouse consists of 11 buildings, with different purposes, amounting to about 3200 m<sup>2</sup> is for 15100 m<sup>3</sup>, plus an additional 5 buildings used as pigsties for about 1,400 m<sup>3</sup>. = 28.800 m<sup>3</sup>. The Zibido San Giacomo project places the lot in the B1 zone of recovery of the existing building stock, and the interventions subject to the recovery plan, and agreement, the buildability provided by the master plan is 15,088 m<sup>3</sup> for a total of 5,030 m<sup>2</sup>. Moreover, the municipality has been willing to evaluate the recovery plan according to LR 18/2019C, which provides for an extension of up to 20% of the slp, in interventions with these characteristics and which would bring the SL A 7,000 m<sup>2</sup>. It should be noted that urbanization is already present in the immediate vicinity.

### Details of amenities

It should be noted that urbanization is already present in the immediate vicinity. The municipality also made itself available to evaluate the recovery plan according to LR 18/2019C, which provides for an expansion of up to 20% of the slp, in interventions with these characteristics that would bring the SL A 7,000 m<sup>2</sup>.

In addition, the municipality requests that 10% of the areas be used for activities other than residential, such as receptive , sports,, directional and commercial activities It is also specified that with regard to environmental remediation and asbestos abatement, the municipality has long since identified and surveyed buildings in areas subject to remediation.