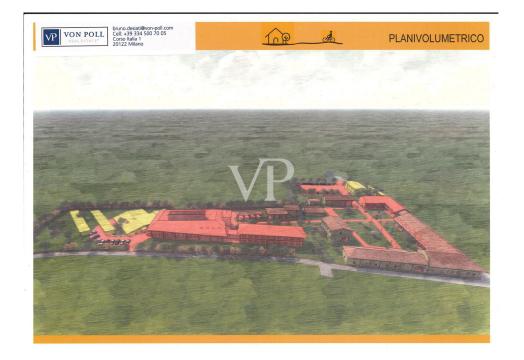

### A first impression

For sale a few km from Milan and located 1500 mt from the residential center of Zibido San Giacomo, the "CASCINA COSIGLIO", located on an area of 21,000 m<sup>2</sup> of agricultural area, for residential, receptive, wellness center, RSA, sports. On the area we currently have about 3,900 m<sup>2</sup> of covered, of which residential 1,600 m<sup>2</sup> having a total existing volumetry of 17,900 m<sup>3</sup>. from the simulations carried out at the municipality, currently we can build on this area 7,000 m<sup>2</sup>. of residential (current existing volumetry, except for possible possibilities to be able to increase this volumetry, according to the projects to be submitted to the municipality of Zibido San Giacomo. The particularity of this area that and in the vicinity of the town center, where we find all services and commercial stores and banks, as well as buses, for the subway in Assago, the bus to the subway in Milan Bisceglie. The area prepares for a renovation of the existing and the building of the missing slp. Further possibility is: the demolition of the existing buildings and the construction of the 7,000 m<sup>2</sup> currently planned to be built. Currently, the farmhouse consists of 11 buildings, with different purposes, amounting to about 3200 m<sup>2</sup> is for 15100 m<sup>3</sup>, plus an additional 5 buildings used as pigsties for about 1,400 m<sup>3</sup>. = 28.800 m<sup>3</sup>. The Zibido San Giacomo project places the lot in the B1 zone of recovery of the existing building stock, and the interventions subject to the recovery plan, and agreement, the buildability provided by the master plan is 15,088 m<sup>3</sup> for a total of 5,030 m<sup>2</sup>. Moreover, the municipality has been willing to evaluate the recovery plan according to LR 18/2019C, which provides for an extension of up to 20% of the slp, in interventions with these characteristics and which would bring the SL A 7,000 m<sup>2</sup>. It should be noted that urbanization is already present in the immediate vicinity.