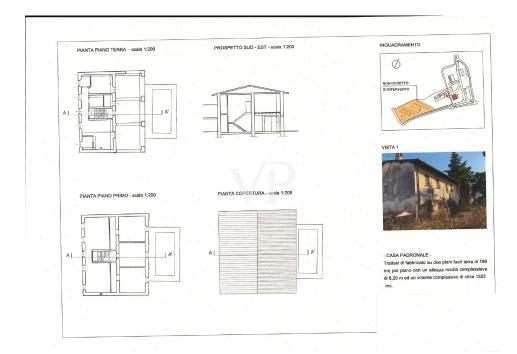

### A first impression

For sale a few km from Milan and located 1500 mt from the residential center of Zibido San Giacomo, the "CASCINA COSIGLIO", located on an area of 21,000 m<sup>2</sup> of agricultural area, for residential, receptive, wellness center, RSA, sports. On the area we currently have about 3,900 m<sup>2</sup> of covered, of which residential 1,600 m<sup>2</sup> having a total existing volumetry of 17,900 m<sup>3</sup>. from the simulations carried out at the municipality, currently we can build on this area 7,000 m<sup>2</sup>. of residential (current existing volumetry, except for possible possibilities to be able to increase this volumetry, according to the projects to be submitted to the municipality of Zibido San Giacomo. The particularity of this area that and in the vicinity of the town center, where we find all services and commercial stores and banks, as well as buses, for the subway in Assago, the bus to the subway in Milan Bisceglie. The area prepares for a renovation of the existing and the building of the missing slp. Further possibility is: the demolition of the existing buildings and the construction of the 7,000 m<sup>2</sup> currently planned to be built. Currently, the farmhouse consists of 11 buildings, with different purposes, amounting to about 3200 m<sup>2</sup> is for 15100 m<sup>3</sup>, plus an additional 5 buildings used as pigsties for about 1,400 m<sup>3</sup>. = 28.800 m<sup>3</sup>. The Zibido San Giacomo project places the lot in the B1 zone of recovery of the existing building stock, and the interventions subject to the recovery plan, and agreement, the buildability provided by the master plan is 15,088 m<sup>3</sup> for a total of 5,030 m<sup>2</sup>. Moreover, the municipality has been willing to evaluate the recovery plan according to LR 18/2019C, which provides for an extension of up to 20% of the slp, in interventions with these characteristics and which would bring the SL A 7,000 m<sup>2</sup>. It should be noted that urbanization is already present in the immediate vicinity.