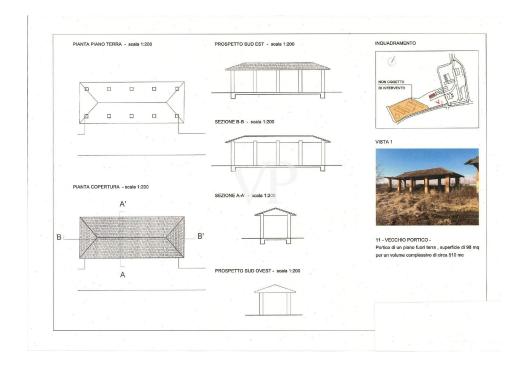

### A first impression

For sale a few km from Milan and located 1500 mt from the residential center of Zibido San Giacomo, the "CASCINA COSIGLIO", located on an area of 21,000 m<sup>2</sup> of agricultural area, for residential, receptive, wellness center, RSA, sports. On the area we currently have about 3,900 m<sup>2</sup> of covered, of which residential 1,600 m<sup>2</sup> having a total existing volumetry of 17,900 m<sup>3</sup>. from the simulations carried out at the municipality, currently we can build on this area 7,000 m<sup>2</sup>. of residential (current existing volumetry, except for possible possibilities to be able to increase this volumetry, according to the projects to be submitted to the municipality of Zibido San Giacomo. The particularity of this area that and in the vicinity of the town center, where we find all services and commercial stores and banks, as well as buses, for the subway in Assago, the bus to the subway in Milan Bisceglie. The area prepares for a renovation of the existing and the building of the missing slp. Further possibility is: the demolition of the existing buildings and the construction of the 7,000 m<sup>2</sup> currently planned to be built. Currently, the farmhouse consists of 11 buildings, with different purposes, amounting to about 3200 m<sup>2</sup> is for 15100 m<sup>3</sup>, plus an additional 5 buildings used as pigsties for about 1,400 m<sup>3</sup>. = 28.800 m<sup>3</sup>. The Zibido San Giacomo project places the lot in the B1 zone of recovery of the existing building stock, and the interventions subject to the recovery plan, and agreement, the buildability provided by the master plan is 15,088 m<sup>3</sup> for a total of 5,030 m<sup>2</sup>. Moreover, the municipality has been willing to evaluate the recovery plan according to LR 18/2019C, which provides for an extension of up to 20% of the slp, in interventions with these characteristics and which would bring the SL A 7,000 m<sup>2</sup>. It should be noted that urbanization is already present in the immediate vicinity.

### Details of amenities

It should be noted that urbanization is already present in the immediate vicinity. The municipality also made itself available to evaluate the recovery plan according to LR 18/2019C, which provides for an expansion of up to 20% of the slp, in interventions with these characteristics that would bring the SL A 7,000 m<sup>2</sup>.