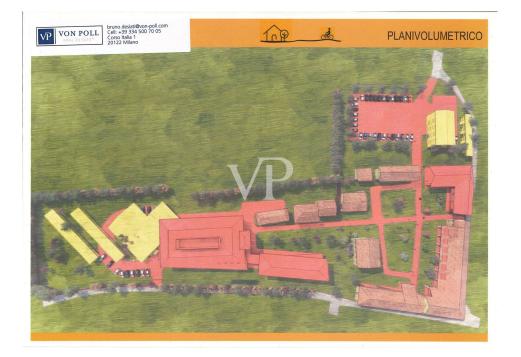

### A first impression

For sale a few km from Milan and located 1500 mt from the residential center of Zibido San Giacomo, the "CASCINA COSIGLIO", located on an area of 21,000 m<sup>2</sup> of agricultural area, for residential, receptive, wellness center, RSA, sports. On the area we currently have about 3,900 m<sup>2</sup> of covered, of which residential 1,600 m<sup>2</sup> having a total existing volumetry of 17,900 m<sup>3</sup>. from the simulations carried out at the municipality, currently we can build on this area 7,000 m<sup>2</sup>. of residential (current existing volumetry, except for possible possibilities to be able to increase this volumetry, according to the projects to be submitted to the municipality of Zibido San Giacomo. The particularity of this area that and in the vicinity of the town center, where we find all services and commercial stores and banks, as well as buses, for the subway in Assago, the bus to the subway in Milan Bisceglie. The area prepares for a renovation of the existing and the building of the missing slp. Further possibility is: the demolition of the existing buildings and the construction of the 7,000 m<sup>2</sup> currently planned to be built. Currently, the farmhouse consists of 11 buildings, with different purposes, amounting to about 3200 m<sup>2</sup> is for 15100 m<sup>3</sup>, plus an additional 5 buildings used as pigsties for about 1,400 m<sup>3</sup>. = 28.800 m<sup>3</sup>. The Zibido San Giacomo project places the lot in the B1 zone of recovery of the existing building stock, and the interventions subject to the recovery plan, and agreement, the buildability provided by the master plan is 15,088 m<sup>3</sup> for a total of 5,030 m<sup>2</sup>. Moreover, the municipality has been willing to evaluate the recovery plan according to LR 18/2019C, which provides for an extension of up to 20% of the slp, in interventions with these characteristics and which would bring the SL A 7,000 m<sup>2</sup>. It should be noted that urbanization is already present in the immediate vicinity.

### Details of amenities

It should be noted that urbanization is already present in the immediate vicinity. The municipality also made itself available to evaluate the recovery plan according to LR 18/2019C, which provides for an expansion of up to 20% of the slp, in interventions with these characteristics that would bring the SL A 7,000 m<sup>2</sup>.

In addition, the municipality requests that 10% of the areas be used for activities other than residential, such as receptive , sports,, directional and commercial activities It is also specified that with regard to environmental remediation and asbestos abatement, the municipality has long since identified and surveyed buildings in areas subject to remediation.