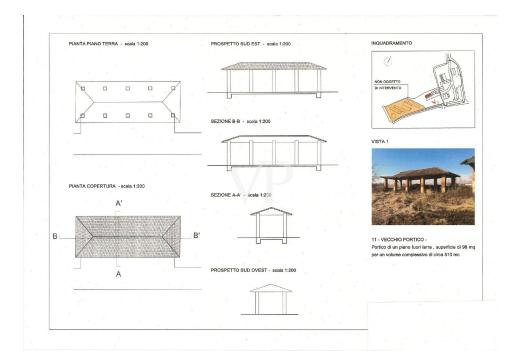

### A first impression

For sale a few km from Milan and located 1500 mt from the residential center of Zibido San Giacomo, the "CASCINA COSIGLIO", located on an area of 21,000 m<sup>2</sup> of agricultural area, for residential, receptive, wellness center, RSA, sports. On the area we currently have about 3,900 m<sup>2</sup> of covered, of which residential 1,600 m<sup>2</sup> having a total existing volumetry of 17,900 m<sup>3</sup>. from the simulations carried out at the municipality, currently we can build on this area 7,000 m<sup>2</sup>. of residential (current existing volumetry, except for possible possibilities to be able to increase this volumetry, according to the projects to be submitted to the municipality of Zibido San Giacomo. The particularity of this area that and in the vicinity of the town center, where we find all services and commercial stores and banks, as well as buses, for the subway in Assago, the bus to the subway in Milan Bisceglie. The area prepares for a renovation of the existing and the building of the missing slp. Further possibility is: the demolition of the existing buildings and the construction of the 7,000 m<sup>2</sup> currently planned to be built. Currently, the farmhouse consists of 11 buildings, with different purposes, amounting to about 3200 m<sup>2</sup> is for 15100 m<sup>3</sup>, plus an additional 5 buildings used as pigsties for about 1,400 m<sup>3</sup>. = 28.800 m<sup>3</sup>. The Zibido San Giacomo project places the lot in the B1 zone of recovery of the existing building stock, and the interventions subject to the recovery plan, and agreement, the buildability provided by the master plan is 15,088 m<sup>3</sup> for a total of 5,030 m<sup>2</sup>. Moreover, the municipality has been willing to evaluate the recovery plan according to LR 18/2019C, which provides for an extension of up to 20% of the slp, in interventions with these characteristics and which would bring the SL A 7,000 m<sup>2</sup>. It should be noted that urbanization is already present in the immediate vicinity.

### Details of amenities

It should be noted that urbanization is already present in the immediate vicinity. The municipality also made itself available to evaluate the recovery plan according to LR 18/2019C, which provides for an expansion of up to 20% of the slp, in interventions with these characteristics that would bring the SL A 7,000 m<sup>2</sup>.