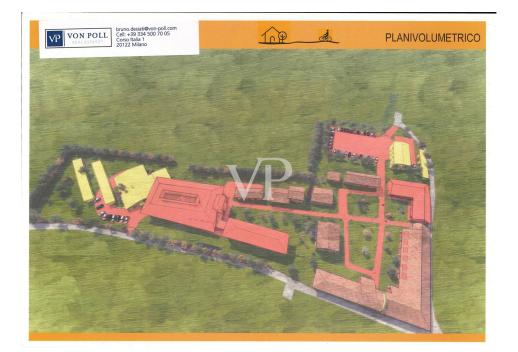

### A first impression

For sale a few km from Milan and located 1500 mt from the residential center of Zibido San Giacomo, the "CASCINA COSIGLIO", located on an area of 21,000 m<sup>2</sup> of agricultural area, for residential, receptive, wellness center, RSA, sports. On the area we currently have about 3,900 m<sup>2</sup> of covered, of which residential 1,600 m<sup>2</sup> having a total existing volumetry of 17,900 m<sup>3</sup>. from the simulations carried out at the municipality, currently we can build on this area 7,000 m<sup>2</sup>. of residential (current existing volumetry, except for possible possibilities to be able to increase this volumetry, according to the projects to be submitted to the municipality of Zibido San Giacomo. The particularity of this area that and in the vicinity of the town center, where we find all services and commercial stores and banks, as well as buses, for the subway in Assago, the bus to the subway in Milan Bisceglie. The area prepares for a renovation of the existing and the building of the missing slp. Further possibility is: the demolition of the existing buildings and the construction of the 7,000 m<sup>2</sup> currently planned to be built. Currently, the farmhouse consists of 11 buildings, with different purposes, amounting to about 3200 m<sup>2</sup> is for 15100 m<sup>3</sup>, plus an additional 5 buildings used as pigsties for about 1,400 m<sup>3</sup>. = 28.800 m<sup>3</sup>. The Zibido San Giacomo project places the lot in the B1 zone of recovery of the existing building stock, and the interventions subject to the recovery plan, and agreement, the buildability provided by the master plan is 15,088 m<sup>3</sup> for a total of 5,030 m<sup>2</sup>. Moreover, the municipality has been willing to evaluate the recovery plan according to LR 18/2019C, which provides for an extension of up to 20% of the slp, in interventions with these characteristics and which would bring the SL A 7,000 m<sup>2</sup>. It should be noted that urbanization is already present in the immediate vicinity.

### Details of amenities

It should be noted that urbanization is already present in the immediate vicinity. The municipality also made itself available to evaluate the recovery plan according to LR 18/2019C, which provides for an expansion of up to 20% of the slp, in interventions with these characteristics that would bring the SL A 7,000 m<sup>2</sup>.

In addition, the municipality requests that 10% of the areas be used for activities other than residential, such as receptive , sports,, directional and commercial activities It is also specified that with regard to environmental remediation and asbestos abatement, the municipality has long since identified and surveyed buildings in areas subject to remediation.