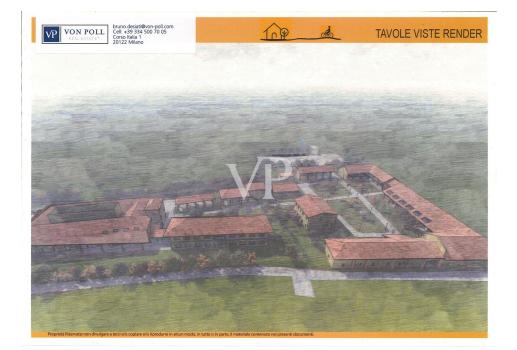

### A first impression

For sale a few km from Milan and located 1500 mt from the residential center of Zibido San Giacomo, the "CASCINA COSIGLIO", located on an area of 21,000 m<sup>2</sup> of agricultural area, for residential, receptive, wellness center, RSA, sports. On the area we currently have about 3,900 m<sup>2</sup> of covered, of which residential 1,600 m<sup>2</sup> having a total existing volumetry of 17,900 m<sup>3</sup>. from the simulations carried out at the municipality, currently we can build on this area 7,000 m<sup>2</sup>. of residential (current existing volumetry, except for possible possibilities to be able to increase this volumetry, according to the projects to be submitted to the municipality of Zibido San Giacomo. The particularity of this area that and in the vicinity of the town center, where we find all services and commercial stores and banks, as well as buses, for the subway in Assago, the bus to the subway in Milan Bisceglie. The area prepares for a renovation of the existing and the building of the missing slp. Further possibility is: the demolition of the existing buildings and the construction of the 7,000 m<sup>2</sup> currently planned to be built. Currently, the farmhouse consists of 11 buildings, with different purposes, amounting to about 3200 m<sup>2</sup> is for 15100 m<sup>3</sup>, plus an additional 5 buildings used as pigsties for about 1,400 m<sup>3</sup>. = 28.800 m<sup>3</sup>. The Zibido San Giacomo project places the lot in the B1 zone of recovery of the existing building stock, and the interventions subject to the recovery plan, and agreement, the buildability provided by the master plan is 15,088 m<sup>3</sup> for a total of 5,030 m<sup>2</sup>. Moreover, the municipality has been willing to evaluate the recovery plan according to LR 18/2019C, which provides for an extension of up to 20% of the slp, in interventions with these characteristics and which would bring the SL A 7,000 m<sup>2</sup>. It should be noted that urbanization is already present in the immediate vicinity.