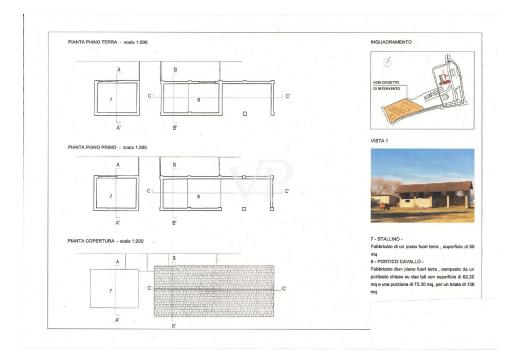

### A first impression

For sale a few km from Milan and located 1500 mt from the residential center of Zibido San Giacomo, the "CASCINA COSIGLIO", located on an area of 21,000 m<sup>2</sup> of agricultural area, for residential, receptive, wellness center, RSA, sports. On the area we currently have about 3,900 m<sup>2</sup> of covered, of which residential 1,600 m<sup>2</sup> having a total existing volumetry of 17,900 m<sup>3</sup>. from the simulations carried out at the municipality, currently we can build on this area 7,000 m<sup>2</sup>. of residential (current existing volumetry, except for possible possibilities to be able to increase this volumetry, according to the projects to be submitted to the municipality of Zibido San Giacomo. The particularity of this area that and in the vicinity of the town center, where we find all services and commercial stores and banks, as well as buses, for the subway in Assago, the bus to the subway in Milan Bisceglie. The area prepares for a renovation of the existing and the building of the missing slp. Further possibility is: the demolition of the existing buildings and the construction of the 7,000 m<sup>2</sup> currently planned to be built. Currently, the farmhouse consists of 11 buildings, with different purposes, amounting to about 3200 m<sup>2</sup> is for 15100 m<sup>3</sup>, plus an additional 5 buildings used as pigsties for about 1,400 m<sup>3</sup>. = 28.800 m<sup>3</sup>. The Zibido San Giacomo project places the lot in the B1 zone of recovery of the existing building stock, and the interventions subject to the recovery plan, and agreement, the buildability provided by the master plan is 15,088 m<sup>3</sup> for a total of 5,030 m<sup>2</sup>. Moreover, the municipality has been willing to evaluate the recovery plan according to LR 18/2019C, which provides for an extension of up to 20% of the slp, in interventions with these characteristics and which would bring the SL A 7,000 m<sup>2</sup>. It should be noted that urbanization is already present in the immediate vicinity.

### Details of amenities

It should be noted that urbanization is already present in the immediate vicinity. The municipality also made itself available to evaluate the recovery plan according to LR 18/2019C, which provides for an expansion of up to 20% of the slp, in interventions with these characteristics that would bring the SL A 7,000 m<sup>2</sup>.