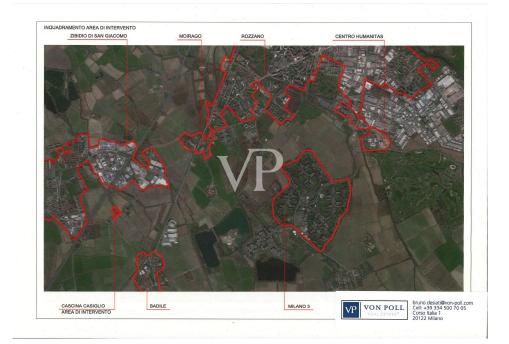

### A first impression

For sale a few km from Milan and located 1500 mt from the residential center of Zibido San Giacomo, the "CASCINA COSIGLIO", located on an area of 21,000 m<sup>2</sup> of agricultural area, for residential, receptive, wellness center, RSA, sports. On the area we currently have about 3,900 m<sup>2</sup> of covered, of which residential 1,600 m<sup>2</sup> having a total existing volumetry of 17,900 m<sup>3</sup>. from the simulations carried out at the municipality, currently we can build on this area 7,000 m<sup>2</sup>. of residential (current existing volumetry, except for possible possibilities to be able to increase this volumetry, according to the projects to be submitted to the municipality of Zibido San Giacomo. The particularity of this area that and in the vicinity of the town center, where we find all services and commercial stores and banks, as well as buses, for the subway in Assago, the bus to the subway in Milan Bisceglie. The area prepares for a renovation of the existing and the building of the missing slp. Further possibility is: the demolition of the existing buildings and the construction of the 7,000 m<sup>2</sup> currently planned to be built. Currently, the farmhouse consists of 11 buildings, with different purposes, amounting to about 3200 m<sup>2</sup> is for 15100 m<sup>3</sup>, plus an additional 5 buildings used as pigsties for about 1,400 m<sup>3</sup>. = 28.800 m<sup>3</sup>. The Zibido San Giacomo project places the lot in the B1 zone of recovery of the existing building stock, and the interventions subject to the recovery plan, and agreement, the buildability provided by the master plan is 15,088 m<sup>3</sup> for a total of 5,030 m<sup>2</sup>. Moreover, the municipality has been willing to evaluate the recovery plan according to LR 18/2019C, which provides for an extension of up to 20% of the slp, in interventions with these characteristics and which would bring the SL A 7,000 m<sup>2</sup>. It should be noted that urbanization is already present in the immediate vicinity.

## All about the location

via San Giacomo 15 Zibido San Giacomo province of Milan