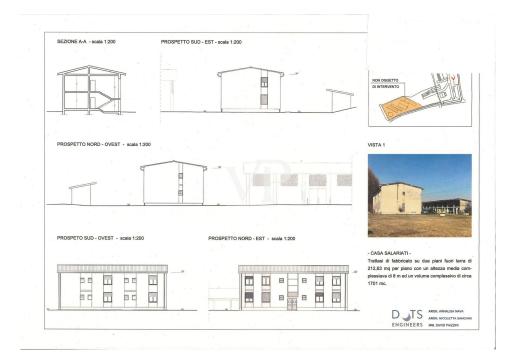

### A first impression

For sale a few km from Milan and located 1500 mt from the residential center of Zibido San Giacomo, the "CASCINA COSIGLIO", located on an area of 21,000 m<sup>2</sup> of agricultural area, for residential, receptive, wellness center, RSA, sports. On the area we currently have about 3,900 m<sup>2</sup> of covered, of which residential 1,600 m<sup>2</sup> having a total existing volumetry of 17,900 m<sup>3</sup>. from the simulations carried out at the municipality, currently we can build on this area 7,000 m<sup>2</sup>. of residential (current existing volumetry, except for possible possibilities to be able to increase this volumetry, according to the projects to be submitted to the municipality of Zibido San Giacomo. The particularity of this area that and in the vicinity of the town center, where we find all services and commercial stores and banks, as well as buses, for the subway in Assago, the bus to the subway in Milan Bisceglie. The area prepares for a renovation of the existing and the building of the missing slp. Further possibility is: the demolition of the existing buildings and the construction of the 7,000 m<sup>2</sup> currently planned to be built. Currently, the farmhouse consists of 11 buildings, with different purposes, amounting to about 3200 m<sup>2</sup> is for 15100 m<sup>3</sup>, plus an additional 5 buildings used as pigsties for about 1,400 m<sup>3</sup>. = 28.800 m<sup>3</sup>. The Zibido San Giacomo project places the lot in the B1 zone of recovery of the existing building stock, and the interventions subject to the recovery plan, and agreement, the buildability provided by the master plan is 15,088 m<sup>3</sup> for a total of 5,030 m<sup>2</sup>. Moreover, the municipality has been willing to evaluate the recovery plan according to LR 18/2019C, which provides for an extension of up to 20% of the slp, in interventions with these characteristics and which would bring the SL A 7,000 m<sup>2</sup>. It should be noted that urbanization is already present in the immediate vicinity.

### Details of amenities

It should be noted that urbanization is already present in the immediate vicinity. The municipality also made itself available to evaluate the recovery plan according to LR 18/2019C, which provides for an expansion of up to 20% of the slp, in interventions with these characteristics that would bring the SL A 7,000 m<sup>2</sup>.