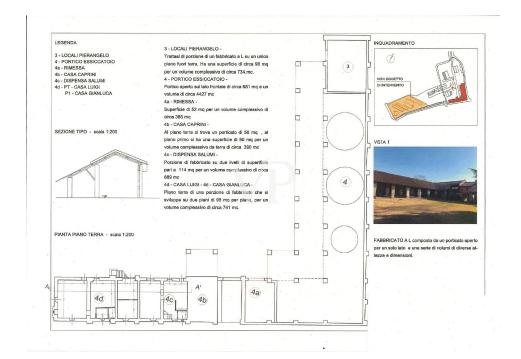

### A first impression

For sale a few km from Milan and located 1500 mt from the residential center of Zibido San Giacomo, the "CASCINA COSIGLIO", located on an area of 21,000 m<sup>2</sup> of agricultural area, for residential, receptive, wellness center, RSA, sports. On the area we currently have about 3,900 m<sup>2</sup> of covered, of which residential 1,600 m<sup>2</sup> having a total existing volumetry of 17,900 m<sup>3</sup>. from the simulations carried out at the municipality, currently we can build on this area 7,000 m<sup>2</sup>. of residential (current existing volumetry, except for possible possibilities to be able to increase this volumetry, according to the projects to be submitted to the municipality of Zibido San Giacomo. The particularity of this area that and in the vicinity of the town center, where we find all services and commercial stores and banks, as well as buses, for the subway in Assago, the bus to the subway in Milan Bisceglie. The area prepares for a renovation of the existing and the building of the missing slp. Further possibility is: the demolition of the existing buildings and the construction of the 7,000 m<sup>2</sup> currently planned to be built. Currently, the farmhouse consists of 11 buildings, with different purposes, amounting to about 3200 m<sup>2</sup> is for 15100 m<sup>3</sup>, plus an additional 5 buildings used as pigsties for about 1,400 m<sup>3</sup>. = 28.800 m<sup>3</sup>. The Zibido San Giacomo project places the lot in the B1 zone of recovery of the existing building stock, and the interventions subject to the recovery plan, and agreement, the buildability provided by the master plan is 15,088 m<sup>3</sup> for a total of 5,030 m<sup>2</sup>. Moreover, the municipality has been willing to evaluate the recovery plan according to LR 18/2019C, which provides for an extension of up to 20% of the slp, in interventions with these characteristics and which would bring the SL A 7,000 m<sup>2</sup>. It should be noted that urbanization is already present in the immediate vicinity.

### Details of amenities

It should be noted that urbanization is already present in the immediate vicinity. The municipality also made itself available to evaluate the recovery plan according to LR 18/2019C, which provides for an expansion of up to 20% of the slp, in interventions with these characteristics that would bring the SL A 7,000 m<sup>2</sup>.