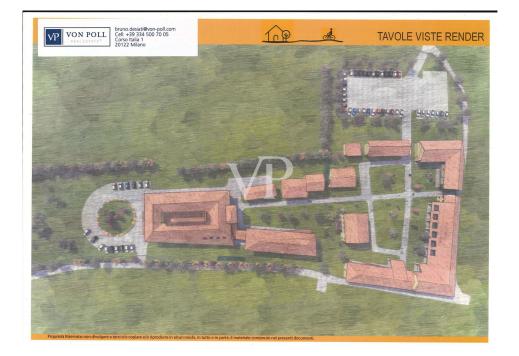

### A first impression

For sale a few km from Milan and located 1500 mt from the residential center of Zibido San Giacomo, the "CASCINA COSIGLIO", located on an area of 21,000 m<sup>2</sup> of agricultural area, for residential, receptive, wellness center, RSA, sports. On the area we currently have about 3,900 m<sup>2</sup> of covered, of which residential 1,600 m<sup>2</sup> having a total existing volumetry of 17,900 m<sup>3</sup>. from the simulations carried out at the municipality, currently we can build on this area 7,000 m<sup>2</sup>. of residential (current existing volumetry, except for possible possibilities to be able to increase this volumetry, according to the projects to be submitted to the municipality of Zibido San Giacomo. The particularity of this area that and in the vicinity of the town center, where we find all services and commercial stores and banks, as well as buses, for the subway in Assago, the bus to the subway in Milan Bisceglie. The area prepares for a renovation of the existing and the building of the missing slp. Further possibility is: the demolition of the existing buildings and the construction of the 7,000 m<sup>2</sup> currently planned to be built. Currently, the farmhouse consists of 11 buildings, with different purposes, amounting to about 3200 m<sup>2</sup> is for 15100 m<sup>3</sup>, plus an additional 5 buildings used as pigsties for about 1,400 m<sup>3</sup>. = 28.800 m<sup>3</sup>. The Zibido San Giacomo project places the lot in the B1 zone of recovery of the existing building stock, and the interventions subject to the recovery plan, and agreement, the buildability provided by the master plan is 15,088 m<sup>3</sup> for a total of 5,030 m<sup>2</sup>. Moreover, the municipality has been willing to evaluate the recovery plan according to LR 18/2019C, which provides for an extension of up to 20% of the slp, in interventions with these characteristics and which would bring the SL A 7,000 m<sup>2</sup>. It should be noted that urbanization is already present in the immediate vicinity.