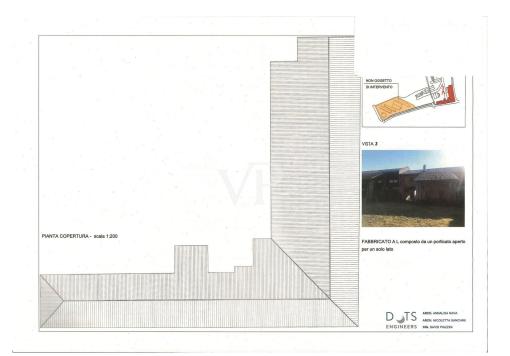

### A first impression

For sale a few km from Milan and located 1500 mt from the residential center of Zibido San Giacomo, the "CASCINA COSIGLIO", located on an area of 21,000 m<sup>2</sup> of agricultural area, for residential, receptive, wellness center, RSA, sports. On the area we currently have about 3,900 m<sup>2</sup> of covered, of which residential 1,600 m<sup>2</sup> having a total existing volumetry of 17,900 m<sup>3</sup>. from the simulations carried out at the municipality, currently we can build on this area 7,000 m<sup>2</sup>. of residential (current existing volumetry, except for possible possibilities to be able to increase this volumetry, according to the projects to be submitted to the municipality of Zibido San Giacomo. The particularity of this area that and in the vicinity of the town center, where we find all services and commercial stores and banks, as well as buses, for the subway in Assago, the bus to the subway in Milan Bisceglie. The area prepares for a renovation of the existing and the building of the missing slp. Further possibility is: the demolition of the existing buildings and the construction of the 7,000 m<sup>2</sup> currently planned to be built. Currently, the farmhouse consists of 11 buildings, with different purposes, amounting to about 3200 m<sup>2</sup> is for 15100 m<sup>3</sup>, plus an additional 5 buildings used as pigsties for about 1,400 m<sup>3</sup>. = 28.800 m<sup>3</sup>. The Zibido San Giacomo project places the lot in the B1 zone of recovery of the existing building stock, and the interventions subject to the recovery plan, and agreement, the buildability provided by the master plan is 15,088 m<sup>3</sup> for a total of 5,030 m<sup>2</sup>. Moreover, the municipality has been willing to evaluate the recovery plan according to LR 18/2019C, which provides for an extension of up to 20% of the slp, in interventions with these characteristics and which would bring the SL A 7,000 m<sup>2</sup>. It should be noted that urbanization is already present in the immediate vicinity.

### Details of amenities

It should be noted that urbanization is already present in the immediate vicinity. The municipality also made itself available to evaluate the recovery plan according to LR 18/2019C, which provides for an expansion of up to 20% of the slp, in interventions with these characteristics that would bring the SL A 7,000 m<sup>2</sup>.