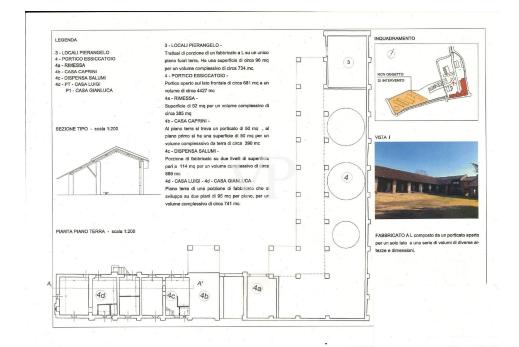

### A first impression

For sale a few km from Milan and located 1500 mt from the residential center of Zibido San Giacomo, the "CASCINA COSIGLIO", located on an area of 21,000 m<sup>2</sup> of agricultural area, for residential, receptive, wellness center, RSA, sports. On the area we currently have about 3,900 m<sup>2</sup> of covered, of which residential 1,600 m<sup>2</sup> having a total existing volumetry of 17,900 m<sup>3</sup>. from the simulations carried out at the municipality, currently we can build on this area 7,000 m<sup>2</sup>. of residential (current existing volumetry, except for possible possibilities to be able to increase this volumetry, according to the projects to be submitted to the municipality of Zibido San Giacomo. The particularity of this area that and in the vicinity of the town center, where we find all services and commercial stores and banks, as well as buses, for the subway in Assago, the bus to the subway in Milan Bisceglie. The area prepares for a renovation of the existing and the building of the missing slp. Further possibility is: the demolition of the existing buildings and the construction of the 7,000 m<sup>2</sup> currently planned to be built. Currently, the farmhouse consists of 11 buildings, with different purposes, amounting to about 3200 m<sup>2</sup> is for 15100 m<sup>3</sup>, plus an additional 5 buildings used as pigsties for about 1,400 m<sup>3</sup>. = 28.800 m<sup>3</sup>. The Zibido San Giacomo project places the lot in the B1 zone of recovery of the existing building stock, and the interventions subject to the recovery plan, and agreement, the buildability provided by the master plan is 15,088 m<sup>3</sup> for a total of 5,030 m<sup>2</sup>. Moreover, the municipality has been willing to evaluate the recovery plan according to LR 18/2019C, which provides for an extension of up to 20% of the slp, in interventions with these characteristics and which would bring the SL A 7,000 m<sup>2</sup>. It should be noted that urbanization is already present in the immediate vicinity.

### Details of amenities

It should be noted that urbanization is already present in the immediate vicinity. The municipality also made itself available to evaluate the recovery plan according to LR 18/2019C, which provides for an expansion of up to 20% of the slp, in interventions with these characteristics that would bring the SL A 7,000 m<sup>2</sup>.