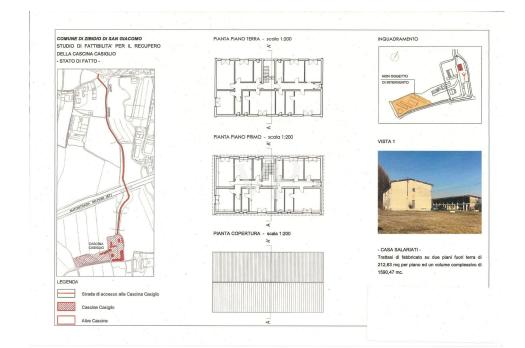

### A first impression

For sale a few km from Milan and located 1500 mt from the residential center of Zibido San Giacomo, the "CASCINA COSIGLIO", located on an area of 21,000 m<sup>2</sup> of agricultural area, for residential, receptive, wellness center, RSA, sports. On the area we currently have about 3,900 m<sup>2</sup> of covered, of which residential 1,600 m<sup>2</sup> having a total existing volumetry of 17,900 m<sup>3</sup>. from the simulations carried out at the municipality, currently we can build on this area 7,000 m<sup>2</sup>. of residential (current existing volumetry, except for possible possibilities to be able to increase this volumetry, according to the projects to be submitted to the municipality of Zibido San Giacomo. The particularity of this area that and in the vicinity of the town center, where we find all services and commercial stores and banks, as well as buses, for the subway in Assago, the bus to the subway in Milan Bisceglie. The area prepares for a renovation of the existing and the building of the missing slp. Further possibility is: the demolition of the existing buildings and the construction of the 7,000 m<sup>2</sup> currently planned to be built. Currently, the farmhouse consists of 11 buildings, with different purposes, amounting to about 3200 m<sup>2</sup> is for 15100 m<sup>3</sup>, plus an additional 5 buildings used as pigsties for about 1,400 m<sup>3</sup>. = 28.800 m<sup>3</sup>. The Zibido San Giacomo project places the lot in the B1 zone of recovery of the existing building stock, and the interventions subject to the recovery plan, and agreement, the buildability provided by the master plan is 15,088 m<sup>3</sup> for a total of 5,030 m<sup>2</sup>. Moreover, the municipality has been willing to evaluate the recovery plan according to LR 18/2019C, which provides for an extension of up to 20% of the slp, in interventions with these characteristics and which would bring the SL A 7,000 m<sup>2</sup>. It should be noted that urbanization is already present in the immediate vicinity.