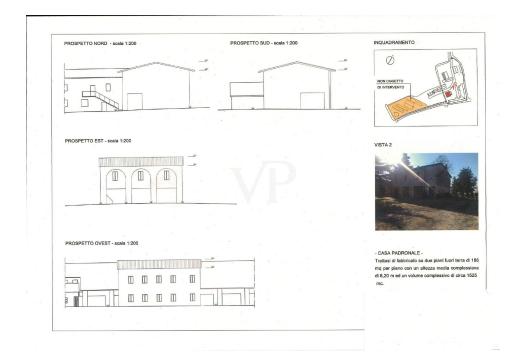

### A first impression

For sale a few km from Milan and located 1500 mt from the residential center of Zibido San Giacomo, the "CASCINA COSIGLIO", located on an area of 21,000 m<sup>2</sup> of agricultural area, for residential, receptive, wellness center, RSA, sports. On the area we currently have about 3,900 m<sup>2</sup> of covered, of which residential 1,600 m<sup>2</sup> having a total existing volumetry of 17,900 m<sup>3</sup>. from the simulations carried out at the municipality, currently we can build on this area 7,000 m<sup>2</sup>. of residential (current existing volumetry, except for possible possibilities to be able to increase this volumetry, according to the projects to be submitted to the municipality of Zibido San Giacomo. The particularity of this area that and in the vicinity of the town center, where we find all services and commercial stores and banks, as well as buses, for the subway in Assago, the bus to the subway in Milan Bisceglie. The area prepares for a renovation of the existing and the building of the missing slp. Further possibility is: the demolition of the existing buildings and the construction of the 7,000 m<sup>2</sup> currently planned to be built. Currently, the farmhouse consists of 11 buildings, with different purposes, amounting to about 3200 m<sup>2</sup> is for 15100 m<sup>3</sup>, plus an additional 5 buildings used as pigsties for about 1,400 m<sup>3</sup>. = 28.800 m<sup>3</sup>. The Zibido San Giacomo project places the lot in the B1 zone of recovery of the existing building stock, and the interventions subject to the recovery plan, and agreement, the buildability provided by the master plan is 15,088 m<sup>3</sup> for a total of 5,030 m<sup>2</sup>. Moreover, the municipality has been willing to evaluate the recovery plan according to LR 18/2019C, which provides for an extension of up to 20% of the slp, in interventions with these characteristics and which would bring the SL A 7,000 m<sup>2</sup>. It should be noted that urbanization is already present in the immediate vicinity.