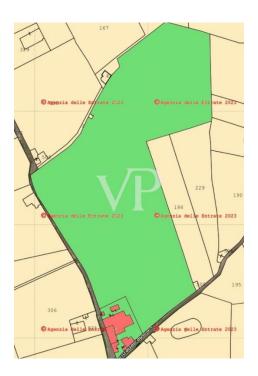

#### All about the location

The real estate compendium in question is located in the south of Italy, in the Puglia region specifically in the municipality of Alberobello, the property is 950 meters from the town center and the very famous sovereign trullo, 15 km. from the Castellana caves, 20 km from Monopoli with its crystal clear sea, 23 km from Ostuni called "the white city" and 70 km from Bari Palese airport. Contrada Paparale near the town of Alberobello province of Bari.