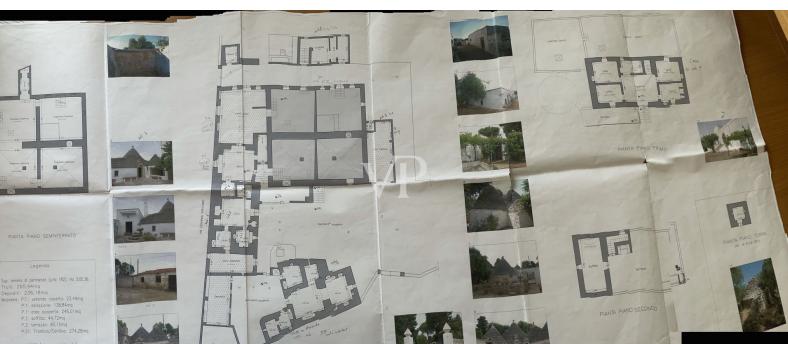

#### A first impression

The structure consists of the main building body, as well as historic farmhouse so composed: from a veranda located on the ground floor of 23.49 sq m., on the second floor we have, a house of 138.49 square meters with an adjacent open area of 246.01 square meters, on the second floor we have an attic of 44.72 square meters with an adjacent terrace of 80.15 square meters. In the basement of the sex body of the building, a cellar / oil mill of 274.28 sq m. This structure was the home of an ancient local family, is currently used as a B & B, with surrounding courtyard and green areas and old trees, to the side we have characteristic trulli for sq. 265.94 sq. m. with its appurtenant area, in the same context we have several bodies of buildings for a total of 236.18 sq. m. that are used for storage. We find the oil mill in the basement and we have terraces on various levels from which it is possible to admire the beauty of the surrounding Apulian landscape. The property includes an appurtenant land cultivated with olive grove and orchard of 30,560 sq. m.