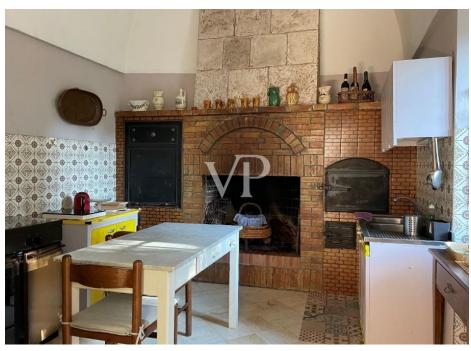

#### A first impression

The structure consists of the main building body, as well as historic farmhouse so composed: from a veranda located on the ground floor of 23.49 sq m., on the second floor we have, a house of 138.49 square meters with an adjacent open area of 246.01 square meters, on the second floor we have an attic of 44.72 square meters with an adjacent terrace of 80.15 square meters. In the basement of the sex body of the building, a cellar / oil mill of 274.28 sq m. This structure was the home of an ancient local family, is currently used as a B & B, with surrounding courtyard and green areas and old trees, to the side we have characteristic trulli for sq. 265.94 sq. m. with its appurtenant area, in the same context we have several bodies of buildings for a total of 236.18 sq. m. that are used for storage. We find the oil mill in the basement and we have terraces on various levels from which it is possible to admire the beauty of the surrounding Apulian landscape. The property includes an appurtenant land cultivated with olive grove and orchard of 30,560 sq. m.