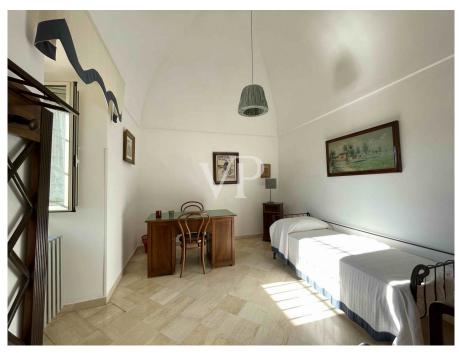

#### A first impression

The structure consists of the main building body, as well as historic farmhouse so composed: from a veranda located on the ground floor of 23.49 sq m., on the second floor we have, a house of 138.49 square meters with an adjacent open area of 246.01 square meters, on the second floor we have an attic of 44.72 square meters with an adjacent terrace of 80.15 square meters. In the basement of the sex body of the building, a cellar / oil mill of 274.28 sq m. This structure was the home of an ancient local family, is currently used as a B & B, with surrounding courtyard and green areas and old trees, to the side we have characteristic trulli for sq. 265.94 sq. m. with its appurtenant area, in the same context we have several bodies of buildings for a total of 236.18 sq. m. that are used for storage. We find the oil mill in the basement and we have terraces on various levels from which it is possible to admire the beauty of the surrounding Apulian landscape. The property includes an appurtenant land cultivated with olive grove and orchard of 30,560 sq. m.

#### Details of amenities

Area of sq. m. 30,560 used as an orchard and olive grove.

Building body, used as a BED & BREAKFAST.

Building body, used, for storage for 236.18 sq. m.