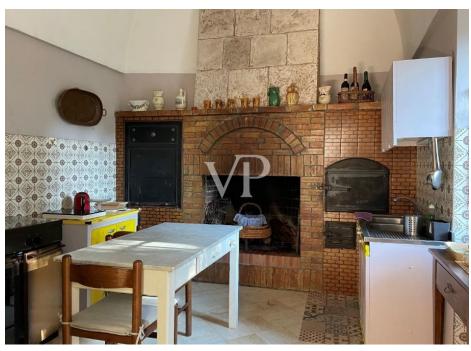

#### A first impression

The structure consists of the main building body, as well as historic farmhouse so composed: from a veranda located on the ground floor of 23.49 sq m., on the second floor we have, a house of 138.49 square meters with an adjacent open area of 246.01 square meters, on the second floor we have an attic of 44.72 square meters with an adjacent terrace of 80.15 square meters. In the basement of the sex body of the building, a cellar / oil mill of 274.28 sq m. This structure was the home of an ancient local family, is currently used as a B & B, with surrounding courtyard and green areas and old trees, to the side we have characteristic trulli for sq. 265.94 sq. m. with its appurtenant area, in the same context we have several bodies of buildings for a total of 236.18 sq. m. that are used for storage. We find the oil mill in the basement and we have terraces on various levels from which it is possible to admire the beauty of the surrounding Apulian landscape. The property includes an appurtenant land cultivated with olive grove and orchard of 30,560 sq. m.

#### Details of amenities

Area of sq. m. 30,560 used as an orchard and olive grove.

Building body, used as a BED & BREAKFAST.

Building body, used, for storage for 236.18 sq. m.