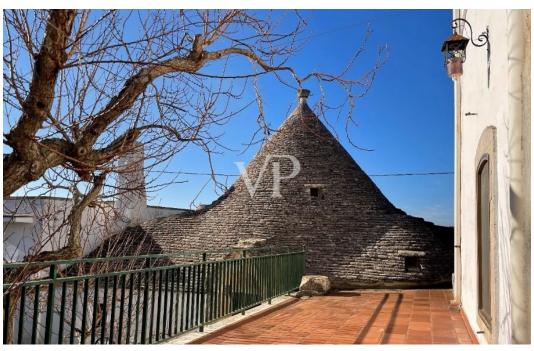

#### A first impression

The structure consists of the main building body, as well as historic farmhouse so composed: from a veranda located on the ground floor of 23.49 sq m., on the second floor we have, a house of 138.49 square meters with an adjacent open area of 246.01 square meters, on the second floor we have an attic of 44.72 square meters with an adjacent terrace of 80.15 square meters. In the basement of the sex body of the building, a cellar / oil mill of 274.28 sq m. This structure was the home of an ancient local family, is currently used as a B & B, with surrounding courtyard and green areas and old trees, to the side we have characteristic trulli for sq. 265.94 sq. m. with its appurtenant area, in the same context we have several bodies of buildings for a total of 236.18 sq. m. that are used for storage. We find the oil mill in the basement and we have terraces on various levels from which it is possible to admire the beauty of the surrounding Apulian landscape. The property includes an appurtenant land cultivated with olive grove and orchard of 30,560 sq. m.