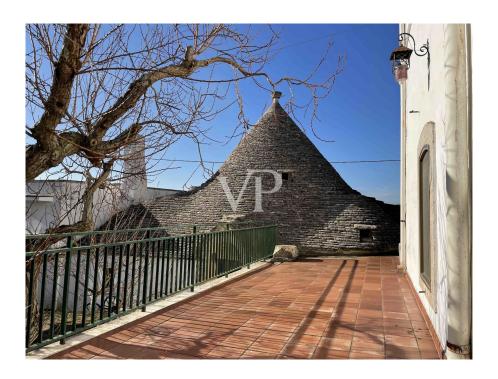

#### A first impression

The structure consists of the main building body, as well as historic farmhouse so composed: from a veranda located on the ground floor of 23.49 sq m., on the second floor we have, a house of 138.49 square meters with an adjacent open area of 246.01 square meters, on the second floor we have an attic of 44.72 square meters with an adjacent terrace of 80.15 square meters. In the basement of the sex body of the building, a cellar / oil mill of 274.28 sq m. This structure was the home of an ancient local family, is currently used as a B & B, with surrounding courtyard and green areas and old trees, to the side we have characteristic trulli for sq. 265.94 sq. m. with its appurtenant area, in the same context we have several bodies of buildings for a total of 236.18 sq. m. that are used for storage. We find the oil mill in the basement and we have terraces on various levels from which it is possible to admire the beauty of the surrounding Apulian landscape. The property includes an appurtenant land cultivated with olive grove and orchard of 30,560 sq. m.