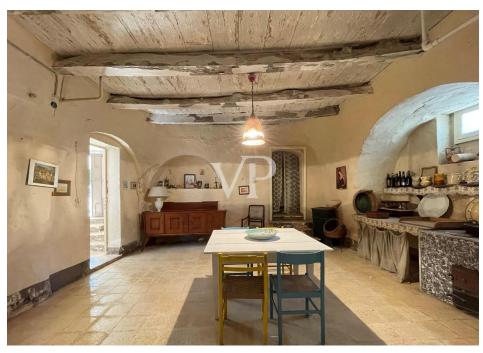

#### A first impression

The structure consists of the main building body, as well as historic farmhouse so composed: from a veranda located on the ground floor of 23.49 sq m., on the second floor we have, a house of 138.49 square meters with an adjacent open area of 246.01 square meters, on the second floor we have an attic of 44.72 square meters with an adjacent terrace of 80.15 square meters. In the basement of the sex body of the building, a cellar / oil mill of 274.28 sq m. This structure was the home of an ancient local family, is currently used as a B & B, with surrounding courtyard and green areas and old trees, to the side we have characteristic trulli for sq. 265.94 sq. m. with its appurtenant area, in the same context we have several bodies of buildings for a total of 236.18 sq. m. that are used for storage. We find the oil mill in the basement and we have terraces on various levels from which it is possible to admire the beauty of the surrounding Apulian landscape. The property includes an appurtenant land cultivated with olive grove and orchard of 30,560 sq. m.