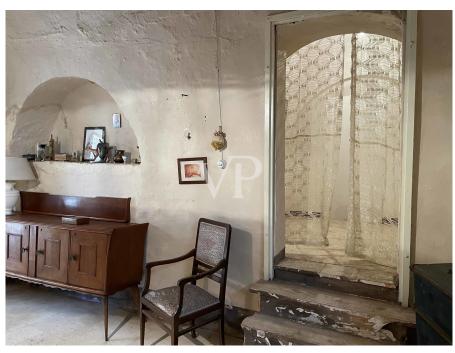

#### A first impression

The structure consists of the main building body, as well as historic farmhouse so composed: from a veranda located on the ground floor of 23.49 sq m., on the second floor we have, a house of 138.49 square meters with an adjacent open area of 246.01 square meters, on the second floor we have an attic of 44.72 square meters with an adjacent terrace of 80.15 square meters. In the basement of the sex body of the building, a cellar / oil mill of 274.28 sq m. This structure was the home of an ancient local family, is currently used as a B & B, with surrounding courtyard and green areas and old trees, to the side we have characteristic trulli for sq. 265.94 sq. m. with its appurtenant area, in the same context we have several bodies of buildings for a total of 236.18 sq. m. that are used for storage. We find the oil mill in the basement and we have terraces on various levels from which it is possible to admire the beauty of the surrounding Apulian landscape. The property includes an appurtenant land cultivated with olive grove and orchard of 30,560 sq. m.