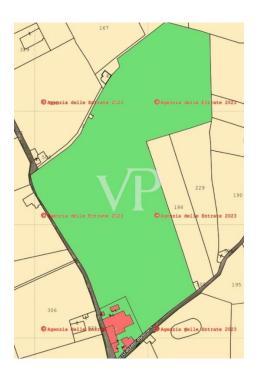

| Subject to                |
|---------------------------|
| commission                |
| ca. 31.656 m <sup>2</sup> |
| ca. 31.656 m²             |
|                           |

#### All about the location

The real estate compendium in question is located in the south of Italy, in the Puglia region specifically in the municipality of Alberobello, the property is 950 meters from the town center and the very famous sovereign trullo, 15 km. from the Castellana caves, 20 km from Monopoli with its crystal clear sea, 23 km from Ostuni called "the white city" and 70 km from Bari Palese airport. Contrada Paparale near the town of Alberobello province of Bari.