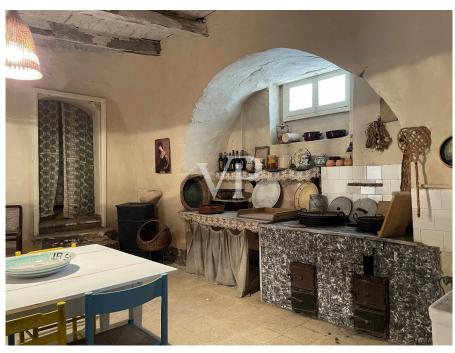

#### A first impression

The structure consists of the main building body, as well as historic farmhouse so composed: from a veranda located on the ground floor of 23.49 sq m., on the second floor we have, a house of 138.49 square meters with an adjacent open area of 246.01 square meters, on the second floor we have an attic of 44.72 square meters with an adjacent terrace of 80.15 square meters. In the basement of the sex body of the building, a cellar / oil mill of 274.28 sq m. This structure was the home of an ancient local family, is currently used as a B & B, with surrounding courtyard and green areas and old trees, to the side we have characteristic trulli for sq. 265.94 sq. m. with its appurtenant area, in the same context we have several bodies of buildings for a total of 236.18 sq. m. that are used for storage. We find the oil mill in the basement and we have terraces on various levels from which it is possible to admire the beauty of the surrounding Apulian landscape. The property includes an appurtenant land cultivated with olive grove and orchard of 30,560 sq. m.