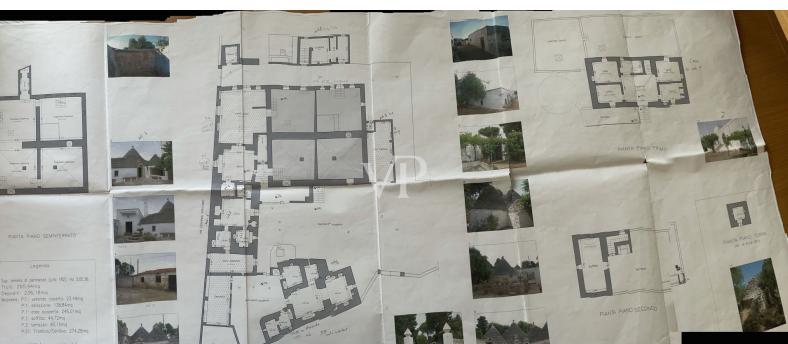

#### A first impression

The structure consists of the main building body, as well as historic farmhouse so composed: from a veranda located on the ground floor of 23.49 sq m., on the second floor we have, a house of 138.49 square meters with an adjacent open area of 246.01 square meters, on the second floor we have an attic of 44.72 square meters with an adjacent terrace of 80.15 square meters. In the basement of the sex body of the building, a cellar / oil mill of 274.28 sq m. This structure was the home of an ancient local family, is currently used as a B & B, with surrounding courtyard and green areas and old trees, to the side we have characteristic trulli for sq. 265.94 sq. m. with its appurtenant area, in the same context we have several bodies of buildings for a total of 236.18 sq. m. that are used for storage. We find the oil mill in the basement and we have terraces on various levels from which it is possible to admire the beauty of the surrounding Apulian landscape. The property includes an appurtenant land cultivated with olive grove and orchard of 30,560 sq. m.

#### Details of amenities

Area of sq. m. 30,560 used as an orchard and olive grove.

Building body, used as a BED & BREAKFAST.

Building body, used, for storage for 236.18 sq. m.