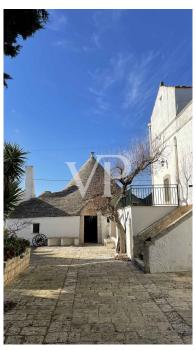

#### A first impression

The structure consists of the main building body, as well as historic farmhouse so composed: from a veranda located on the ground floor of 23.49 sq m., on the second floor we have, a house of 138.49 square meters with an adjacent open area of 246.01 square meters, on the second floor we have an attic of 44.72 square meters with an adjacent terrace of 80.15 square meters. In the basement of the sex body of the building, a cellar / oil mill of 274.28 sq m. This structure was the home of an ancient local family, is currently used as a B & B, with surrounding courtyard and green areas and old trees, to the side we have characteristic trulli for sq. 265.94 sq. m. with its appurtenant area, in the same context we have several bodies of buildings for a total of 236.18 sq. m. that are used for storage. We find the oil mill in the basement and we have terraces on various levels from which it is possible to admire the beauty of the surrounding Apulian landscape. The property includes an appurtenant land cultivated with olive grove and orchard of 30,560 sq. m.