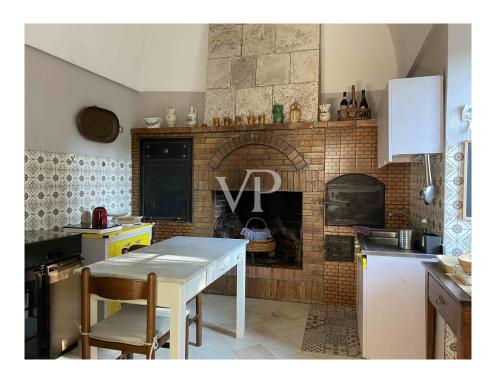

#### A first impression

The structure consists of the main building body, as well as historic farmhouse so composed: from a veranda located on the ground floor of 23.49 sq m., on the second floor we have, a house of 138.49 square meters with an adjacent open area of 246.01 square meters, on the second floor we have an attic of 44.72 square meters with an adjacent terrace of 80.15 square meters. In the basement of the sex body of the building, a cellar / oil mill of 274.28 sq m. This structure was the home of an ancient local family, is currently used as a B & B, with surrounding courtyard and green areas and old trees, to the side we have characteristic trulli for sq. 265.94 sq. m. with its appurtenant area, in the same context we have several bodies of buildings for a total of 236.18 sq. m. that are used for storage. We find the oil mill in the basement and we have terraces on various levels from which it is possible to admire the beauty of the surrounding Apulian landscape. The property includes an appurtenant land cultivated with olive grove and orchard of 30,560 sq. m.