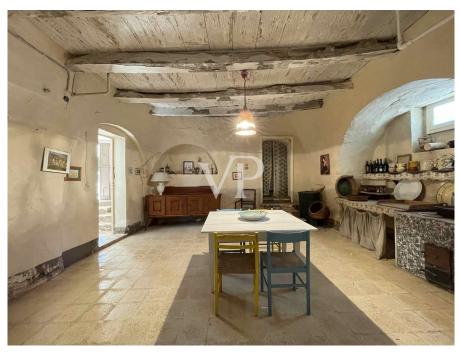

#### A first impression

The structure consists of the main building body, as well as historic farmhouse so composed: from a veranda located on the ground floor of 23.49 sq m., on the second floor we have, a house of 138.49 square meters with an adjacent open area of 246.01 square meters, on the second floor we have an attic of 44.72 square meters with an adjacent terrace of 80.15 square meters. In the basement of the sex body of the building, a cellar / oil mill of 274.28 sq m. This structure was the home of an ancient local family, is currently used as a B & B, with surrounding courtyard and green areas and old trees, to the side we have characteristic trulli for sq. 265.94 sq. m. with its appurtenant area, in the same context we have several bodies of buildings for a total of 236.18 sq. m. that are used for storage. We find the oil mill in the basement and we have terraces on various levels from which it is possible to admire the beauty of the surrounding Apulian landscape. The property includes an appurtenant land cultivated with olive grove and orchard of 30,560 sq. m.

#### Details of amenities

Area of sq. m. 30,560 used as an orchard and olive grove.

Building body, used as a BED & BREAKFAST.

Building body, used, for storage for 236.18 sq. m.