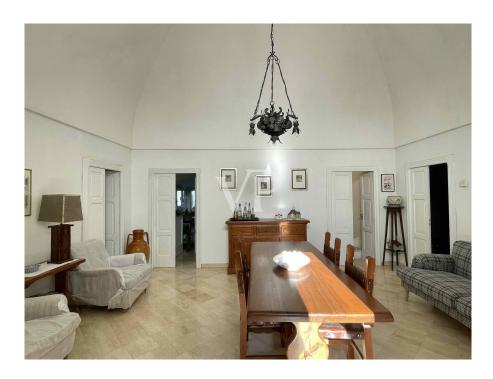

#### A first impression

The structure consists of the main building body, as well as historic farmhouse so composed: from a veranda located on the ground floor of 23.49 sq m., on the second floor we have, a house of 138.49 square meters with an adjacent open area of 246.01 square meters, on the second floor we have an attic of 44.72 square meters with an adjacent terrace of 80.15 square meters. In the basement of the sex body of the building, a cellar / oil mill of 274.28 sq m. This structure was the home of an ancient local family, is currently used as a B & B, with surrounding courtyard and green areas and old trees, to the side we have characteristic trulli for sq. 265.94 sq. m. with its appurtenant area, in the same context we have several bodies of buildings for a total of 236.18 sq. m. that are used for storage. We find the oil mill in the basement and we have terraces on various levels from which it is possible to admire the beauty of the surrounding Apulian landscape. The property includes an appurtenant land cultivated with olive grove and orchard of 30,560 sq. m.