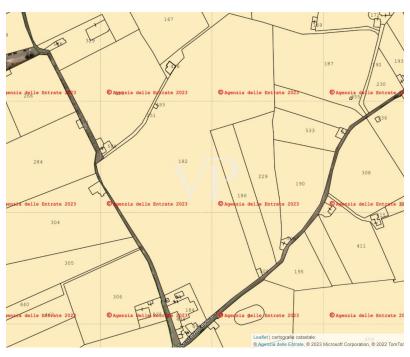

#### All about the location

The real estate compendium in question is located in the south of Italy, in the Puglia region specifically in the municipality of Alberobello, the property is 950 meters from the town center and the very famous sovereign trullo, 15 km. from the Castellana caves, 20 km from Monopoli with its crystal clear sea, 23 km from Ostuni called "the white city" and 70 km from Bari Palese airport. Contrada Paparale near the town of Alberobello province of Bari.