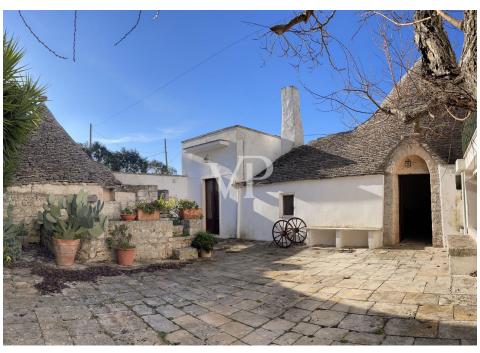

#### A first impression

The structure consists of the main building body, as well as historic farmhouse so composed: from a veranda located on the ground floor of 23.49 sq m., on the second floor we have, a house of 138.49 square meters with an adjacent open area of 246.01 square meters, on the second floor we have an attic of 44.72 square meters with an adjacent terrace of 80.15 square meters. In the basement of the sex body of the building, a cellar / oil mill of 274.28 sq m. This structure was the home of an ancient local family, is currently used as a B & B, with surrounding courtyard and green areas and old trees, to the side we have characteristic trulli for sq. 265.94 sq. m. with its appurtenant area, in the same context we have several bodies of buildings for a total of 236.18 sq. m. that are used for storage. We find the oil mill in the basement and we have terraces on various levels from which it is possible to admire the beauty of the surrounding Apulian landscape. The property includes an appurtenant land cultivated with olive grove and orchard of 30,560 sq. m.

#### Details of amenities

Area of sq. m. 30,560 used as an orchard and olive grove.

Building body, used as a BED & BREAKFAST.

Building body, used, for storage for 236.18 sq. m.