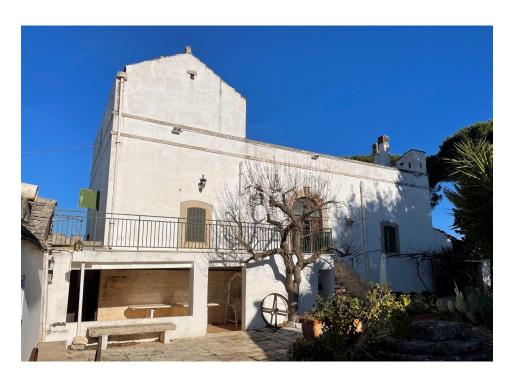

#### A first impression

The structure consists of the main building body, as well as historic farmhouse so composed: from a veranda located on the ground floor of 23.49 sq m., on the second floor we have, a house of 138.49 square meters with an adjacent open area of 246.01 square meters, on the second floor we have an attic of 44.72 square meters with an adjacent terrace of 80.15 square meters. In the basement of the sex body of the building, a cellar / oil mill of 274.28 sq m. This structure was the home of an ancient local family, is currently used as a B & B, with surrounding courtyard and green areas and old trees, to the side we have characteristic trulli for sq. 265.94 sq. m. with its appurtenant area, in the same context we have several bodies of buildings for a total of 236.18 sq. m. that are used for storage. We find the oil mill in the basement and we have terraces on various levels from which it is possible to admire the beauty of the surrounding Apulian landscape. The property includes an appurtenant land cultivated with olive grove and orchard of 30,560 sq. m.