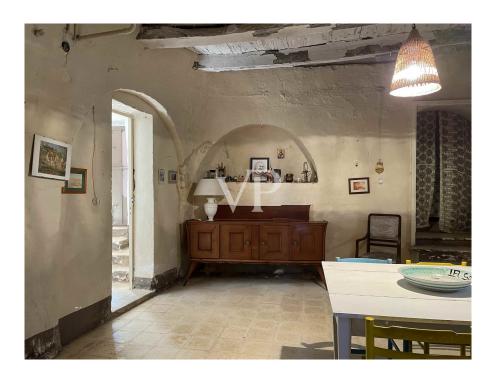

#### A first impression

The structure consists of the main building body, as well as historic farmhouse so composed: from a veranda located on the ground floor of 23.49 sq m., on the second floor we have, a house of 138.49 square meters with an adjacent open area of 246.01 square meters, on the second floor we have an attic of 44.72 square meters with an adjacent terrace of 80.15 square meters. In the basement of the sex body of the building, a cellar / oil mill of 274.28 sq m. This structure was the home of an ancient local family, is currently used as a B & B, with surrounding courtyard and green areas and old trees, to the side we have characteristic trulli for sq. 265.94 sq. m. with its appurtenant area, in the same context we have several bodies of buildings for a total of 236.18 sq. m. that are used for storage. We find the oil mill in the basement and we have terraces on various levels from which it is possible to admire the beauty of the surrounding Apulian landscape. The property includes an appurtenant land cultivated with olive grove and orchard of 30,560 sq. m.