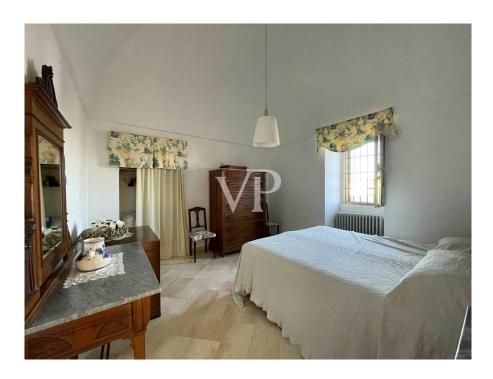

#### A first impression

The structure consists of the main building body, as well as historic farmhouse so composed: from a veranda located on the ground floor of 23.49 sq m., on the second floor we have, a house of 138.49 square meters with an adjacent open area of 246.01 square meters, on the second floor we have an attic of 44.72 square meters with an adjacent terrace of 80.15 square meters. In the basement of the sex body of the building, a cellar / oil mill of 274.28 sq m. This structure was the home of an ancient local family, is currently used as a B & B, with surrounding courtyard and green areas and old trees, to the side we have characteristic trulli for sq. 265.94 sq. m. with its appurtenant area, in the same context we have several bodies of buildings for a total of 236.18 sq. m. that are used for storage. We find the oil mill in the basement and we have terraces on various levels from which it is possible to admire the beauty of the surrounding Apulian landscape. The property includes an appurtenant land cultivated with olive grove and orchard of 30,560 sq. m.