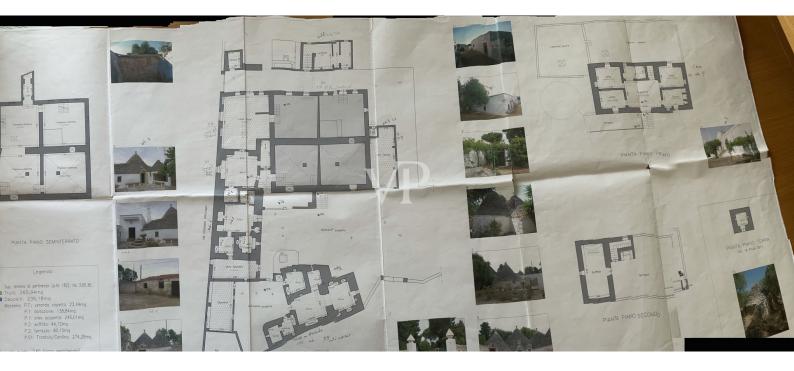

#### A first impression

The structure consists of the main building body, as well as historic farmhouse so composed: from a veranda located on the ground floor of 23.49 sq m., on the second floor we have, a house of 138.49 square meters with an adjacent open area of 246.01 square meters, on the second floor we have an attic of 44.72 square meters with an adjacent terrace of 80.15 square meters. In the basement of the sex body of the building, a cellar / oil mill of 274.28 sq m. This structure was the home of an ancient local family, is currently used as a B & B, with surrounding courtyard and green areas and old trees, to the side we have characteristic trulli for sq. 265.94 sq. m. with its appurtenant area, in the same context we have several bodies of buildings for a total of 236.18 sq. m. that are used for storage. We find the oil mill in the basement and we have terraces on various levels from which it is possible to admire the beauty of the surrounding Apulian landscape. The property includes an appurtenant land cultivated with olive grove and orchard of 30,560 sq. m.

#### Details of amenities

Area of sq. m. 30,560 used as an orchard and olive grove.

Building body, used as a BED & BREAKFAST.

Building body, used, for storage for 236.18 sq. m.