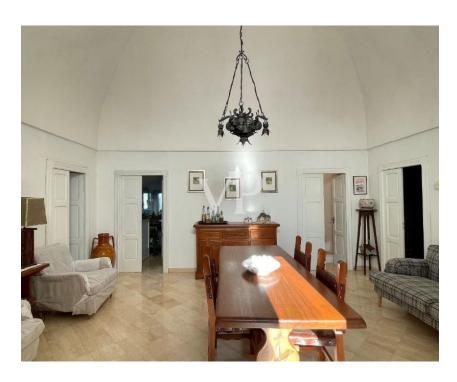

#### A first impression

The structure consists of the main building body, as well as historic farmhouse so composed: from a veranda located on the ground floor of 23.49 sq m., on the second floor we have, a house of 138.49 square meters with an adjacent open area of 246.01 square meters, on the second floor we have an attic of 44.72 square meters with an adjacent terrace of 80.15 square meters. In the basement of the sex body of the building, a cellar / oil mill of 274.28 sq m. This structure was the home of an ancient local family, is currently used as a B & B, with surrounding courtyard and green areas and old trees, to the side we have characteristic trulli for sq. 265.94 sq. m. with its appurtenant area, in the same context we have several bodies of buildings for a total of 236.18 sq. m. that are used for storage. We find the oil mill in the basement and we have terraces on various levels from which it is possible to admire the beauty of the surrounding Apulian landscape. The property includes an appurtenant land cultivated with olive grove and orchard of 30,560 sq. m.