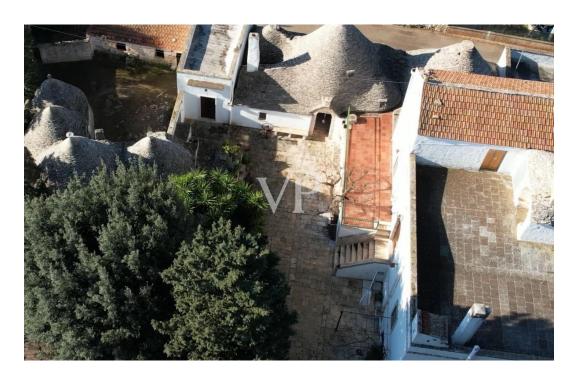

#### A first impression

The structure consists of the main building body, as well as historic farmhouse so composed: from a veranda located on the ground floor of 23.49 sq m., on the second floor we have, a house of 138.49 square meters with an adjacent open area of 246.01 square meters, on the second floor we have an attic of 44.72 square meters with an adjacent terrace of 80.15 square meters. In the basement of the sex body of the building, a cellar / oil mill of 274.28 sq m. This structure was the home of an ancient local family, is currently used as a B & B, with surrounding courtyard and green areas and old trees, to the side we have characteristic trulli for sq. 265.94 sq. m. with its appurtenant area, in the same context we have several bodies of buildings for a total of 236.18 sq. m. that are used for storage. We find the oil mill in the basement and we have terraces on various levels from which it is possible to admire the beauty of the surrounding Apulian landscape. The property includes an appurtenant land cultivated with olive grove and orchard of 30,560 sq. m.