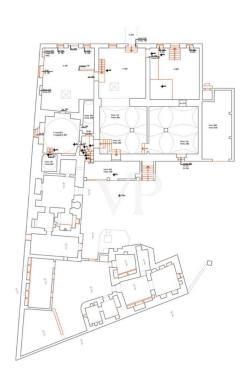

#### A first impression

The structure consists of the main building body, as well as historic farmhouse so composed: from a veranda located on the ground floor of 23.49 sq m., on the second floor we have, a house of 138.49 square meters with an adjacent open area of 246.01 square meters, on the second floor we have an attic of 44.72 square meters with an adjacent terrace of 80.15 square meters. In the basement of the sex body of the building, a cellar / oil mill of 274.28 sq m. This structure was the home of an ancient local family, is currently used as a B & B, with surrounding courtyard and green areas and old trees, to the side we have characteristic trulli for sq. 265.94 sq. m. with its appurtenant area, in the same context we have several bodies of buildings for a total of 236.18 sq. m. that are used for storage. We find the oil mill in the basement and we have terraces on various levels from which it is possible to admire the beauty of the surrounding Apulian landscape. The property includes an appurtenant land cultivated with olive grove and orchard of 30,560 sq. m.