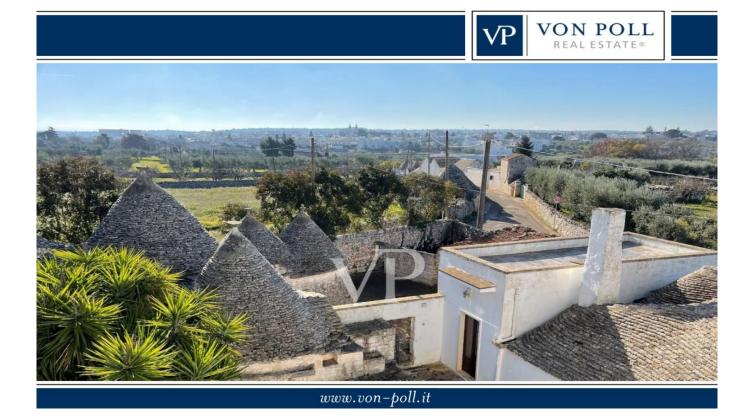

#### A first impression

The structure consists of the main building body, as well as historic farmhouse so composed: from a veranda located on the ground floor of 23.49 sq m., on the second floor we have, a house of 138.49 square meters with an adjacent open area of 246.01 square meters, on the second floor we have an attic of 44.72 square meters with an adjacent terrace of 80.15 square meters. In the basement of the sex body of the building, a cellar / oil mill of 274.28 sq m. This structure was the home of an ancient local family, is currently used as a B & B, with surrounding courtyard and green areas and old trees, to the side we have characteristic trulli for sq. 265.94 sq. m. with its appurtenant area, in the same context we have several bodies of buildings for a total of 236.18 sq. m. that are used for storage. We find the oil mill in the basement and we have terraces on various levels from which it is possible to admire the beauty of the surrounding Apulian landscape. The property includes an appurtenant land cultivated with olive grove and orchard of 30,560 sq. m.

#### All about the location

The real estate compendium in question is located in the south of Italy, in the Puglia region specifically in the municipality of Alberobello, the property is 950 meters from the town center and the very famous sovereign trullo, 15 km. from the Castellana caves, 20 km from Monopoli with its crystal clear sea, 23 km from Ostuni called "the white city" and 70 km from Bari Palese airport. Contrada Paparale near the town of Alberobello province of Bari.