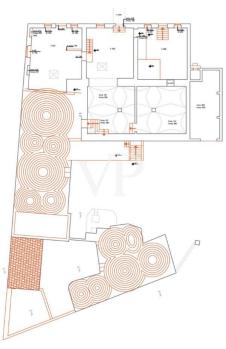

#### A first impression

The structure consists of the main building body, as well as historic farmhouse so composed: from a veranda located on the ground floor of 23.49 sq m., on the second floor we have, a house of 138.49 square meters with an adjacent open area of 246.01 square meters, on the second floor we have an attic of 44.72 square meters with an adjacent terrace of 80.15 square meters. In the basement of the sex body of the building, a cellar / oil mill of 274.28 sq m. This structure was the home of an ancient local family, is currently used as a B & B, with surrounding courtyard and green areas and old trees, to the side we have characteristic trulli for sq. 265.94 sq. m. with its appurtenant area, in the same context we have several bodies of buildings for a total of 236.18 sq. m. that are used for storage. We find the oil mill in the basement and we have terraces on various levels from which it is possible to admire the beauty of the surrounding Apulian landscape. The property includes an appurtenant land cultivated with olive grove and orchard of 30,560 sq. m.

#### Details of amenities

Area of sq. m. 30,560 used as an orchard and olive grove.

Building body, used as a BED & BREAKFAST.

Building body, used, for storage for 236.18 sq. m.