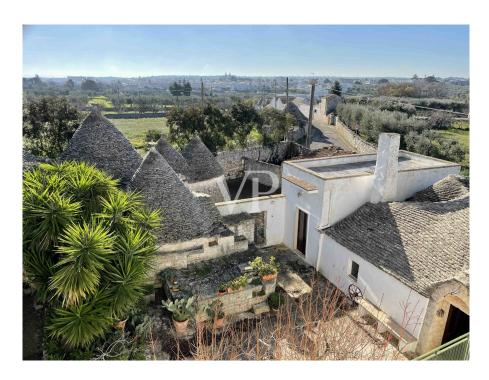

#### A first impression

The structure consists of the main building body, as well as historic farmhouse so composed: from a veranda located on the ground floor of 23.49 sq m., on the second floor we have, a house of 138.49 square meters with an adjacent open area of 246.01 square meters, on the second floor we have an attic of 44.72 square meters with an adjacent terrace of 80.15 square meters. In the basement of the sex body of the building, a cellar / oil mill of 274.28 sq m. This structure was the home of an ancient local family, is currently used as a B & B, with surrounding courtyard and green areas and old trees, to the side we have characteristic trulli for sq. 265.94 sq. m. with its appurtenant area, in the same context we have several bodies of buildings for a total of 236.18 sq. m. that are used for storage. We find the oil mill in the basement and we have terraces on various levels from which it is possible to admire the beauty of the surrounding Apulian landscape. The property includes an appurtenant land cultivated with olive grove and orchard of 30,560 sq. m.