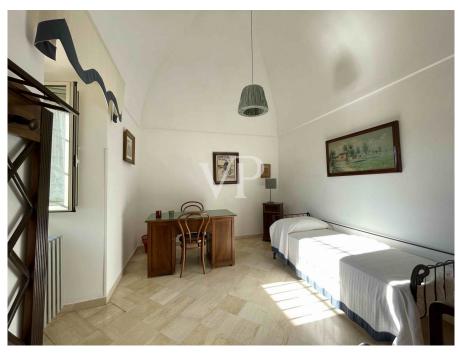

#### A first impression

The structure consists of the main building body, as well as historic farmhouse so composed: from a veranda located on the ground floor of 23.49 sq m., on the second floor we have, a house of 138.49 square meters with an adjacent open area of 246.01 square meters, on the second floor we have an attic of 44.72 square meters with an adjacent terrace of 80.15 square meters. In the basement of the sex body of the building, a cellar / oil mill of 274.28 sq m. This structure was the home of an ancient local family, is currently used as a B & B, with surrounding courtyard and green areas and old trees, to the side we have characteristic trulli for sq. 265.94 sq. m. with its appurtenant area, in the same context we have several bodies of buildings for a total of 236.18 sq. m. that are used for storage. We find the oil mill in the basement and we have terraces on various levels from which it is possible to admire the beauty of the surrounding Apulian landscape. The property includes an appurtenant land cultivated with olive grove and orchard of 30,560 sq. m.