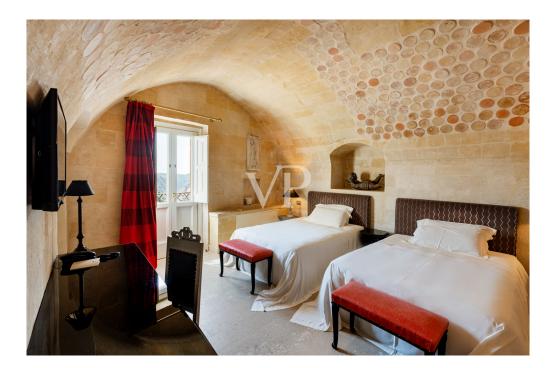

### A first impression

We offer for sale ancient palace currently redeveloped into luxury hotel. The structure comes from ancient noble families "i Conti Gattini" and currently, after careful renovation and redevelopment, has been transformed into Hotel. The Gattini Palace is spread over 4/5 levels. From a basement floor 1) elevation -12.65 (hypogea); underground rooms have been obtained and used as technical rooms, water plant for drinking water, firefighting, cellars and storage rooms. 2) basement floor at elevation -3.45m. there are on this floor various rooms with the following destinations: BODY A: bar, technical rooms and toilets; BODY B: wellness center, toilets No. 2 hotel rooms, dressing rooms, technical rooms and cellar serving the restaurant on the upper floor. 3) first floor has a height of +4.90 m. The rooms on this floor are intended for rooms, is part of the floor a covered terrace, by way of common space. 4) Second floor with a height of 11.25 m. The premises present on such floor are intended for rooms with a waiting room and services. The structure has a utility of 2530 sq m. Thus, the entire building consists of 20 rooms including 4 suites, 1 pool suite, 4 junior suites, 11 deluxe, with a total of 41 beds. The property is located in the town of MATERA, in Piazza DUOMOb and is easily accessible by any means. It is also located in the medieval context of the ancient walls overlooking the historic Sassi districts, recognized by UNESCO as a world heritage site.