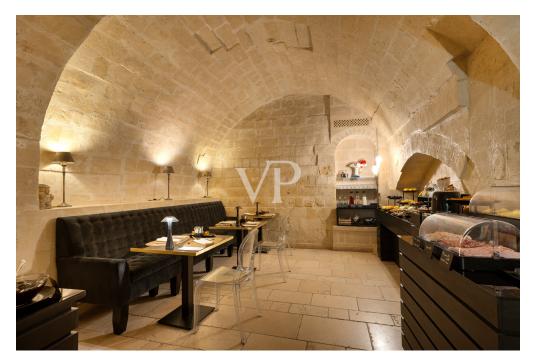

### A first impression

We offer for sale ancient palace currently redeveloped into luxury hotel. The structure comes from ancient noble families "i Conti Gattini" and currently, after careful renovation and redevelopment, has been transformed into Hotel. The Gattini Palace is spread over 4/5 levels. From a basement floor 1) elevation -12.65 (hypogea); underground rooms have been obtained and used as technical rooms, water plant for drinking water, firefighting, cellars and storage rooms. 2) basement floor at elevation -3.45m. there are on this floor various rooms with the following destinations: BODY A: bar, technical rooms and toilets; BODY B: wellness center, toilets No. 2 hotel rooms, dressing rooms, technical rooms and cellar serving the restaurant on the upper floor. 3) first floor has a height of +4.90 m. The rooms on this floor are intended for rooms, is part of the floor a covered terrace, by way of common space. 4) Second floor with a height of 11.25 m. The premises present on such floor are intended for rooms with a waiting room and services. The structure has a utility of 2530 sq m. Thus, the entire building consists of 20 rooms including 4 suites, 1 pool suite, 4 junior suites, 11 deluxe, with a total of 41 beds. The property is located in the town of MATERA, in Piazza DUOMOb and is easily accessible by any means. It is also located in the medieval context of the ancient walls overlooking the historic Sassi districts, recognized by UNESCO as a world heritage site.