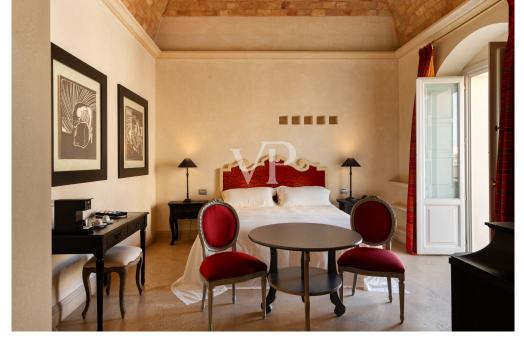

### A first impression

We offer for sale ancient palace currently redeveloped into luxury hotel. The structure comes from ancient noble families "i Conti Gattini" and currently, after careful renovation and redevelopment, has been transformed into Hotel. The Gattini Palace is spread over 4/5 levels. From a basement floor 1) elevation -12.65 (hypogea); underground rooms have been obtained and used as technical rooms, water plant for drinking water, firefighting, cellars and storage rooms. 2) basement floor at elevation -3.45m. there are on this floor various rooms with the following destinations: BODY A: bar, technical rooms and toilets; BODY B: wellness center, toilets No. 2 hotel rooms, dressing rooms, technical rooms and cellar serving the restaurant on the upper floor. 3) first floor has a height of +4.90 m. The rooms on this floor are intended for rooms, is part of the floor a covered terrace, by way of common space. 4) Second floor with a height of 11.25 m. The premises present on such floor are intended for rooms with a waiting room and services. The structure has a utility of 2530 sq m. Thus, the entire building consists of 20 rooms including 4 suites, 1 pool suite, 4 junior suites, 11 deluxe, with a total of 41 beds. The property is located in the town of MATERA, in Piazza DUOMOb and is easily accessible by any means. It is also located in the medieval context of the ancient walls overlooking the historic Sassi districts, recognized by UNESCO as a world heritage site.