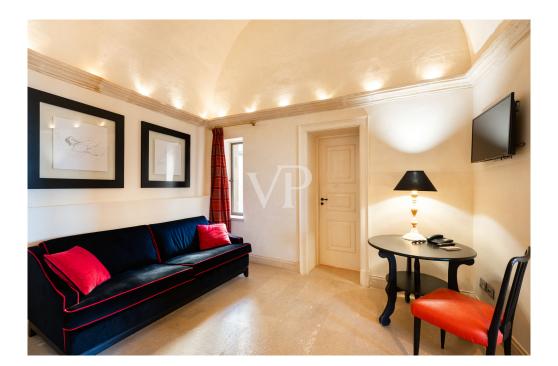

# The property

Property ID: IT23294878 - 75100 Matera - Basilicata

# The property

Property ID: IT23294878 - 75100 Matera – Basilicata

# The property

Property ID: IT23294878 - 75100 Matera - Basilicata

www.von-poll.com

### A first impression

We offer for sale ancient palace currently redeveloped into luxury hotel. The structure comes from ancient noble families "i Conti Gattini" and currently, after careful renovation and redevelopment, has been transformed into Hotel. The Gattini Palace is spread over 4/5 levels. From a basement floor 1) elevation -12.65 (hypogea); underground rooms have been obtained and used as technical rooms, water plant for drinking water, firefighting, cellars and storage rooms. 2) basement floor at elevation -3.45m. there are on this floor various rooms with the following destinations: BODY A: bar, technical rooms and toilets; BODY B: wellness center, toilets No. 2 hotel rooms, dressing rooms, technical rooms and cellar serving the restaurant on the upper floor. 3) first floor has a height of +4.90 m. The rooms on this floor are intended for rooms, is part of the floor a covered terrace, by way of common space. 4) Second floor with a height of 11.25 m. The premises present on such floor are intended for rooms with a waiting room and services. The structure has a utility of 2530 sq m. Thus, the entire building consists of 20 rooms including 4 suites, 1 pool suite, 4 junior suites, 11 deluxe, with a total of 41 beds. The property is located in the town of MATERA, in Piazza DUOMOb and is easily accessible by any means. It is also located in the medieval context of the ancient walls overlooking the historic Sassi districts, recognized by UNESCO as a world heritage site.