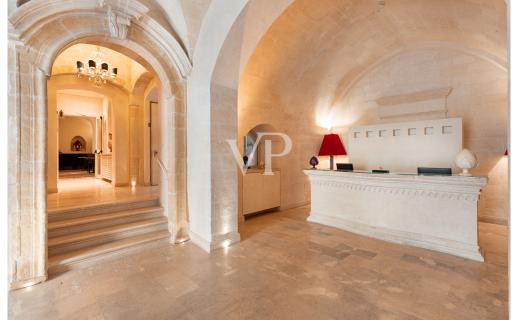

# The property

Property ID: IT23294878 - 75100 Matera – Basilicata

### A first impression

We offer for sale ancient palace currently redeveloped into luxury hotel. The structure comes from ancient noble families "i Conti Gattini" and currently, after careful renovation and redevelopment, has been transformed into Hotel. The Gattini Palace is spread over 4/5 levels. From a basement floor 1) elevation -12.65 (hypogea); underground rooms have been obtained and used as technical rooms, water plant for drinking water, firefighting, cellars and storage rooms. 2) basement floor at elevation -3.45m. there are on this floor various rooms with the following destinations: BODY A: bar, technical rooms and toilets; BODY B: wellness center, toilets No. 2 hotel rooms, dressing rooms, technical rooms and cellar serving the restaurant on the upper floor. 3) first floor has a height of +4.90 m. The rooms on this floor are intended for rooms, is part of the floor a covered terrace, by way of common space. 4) Second floor with a height of 11.25 m. The premises present on such floor are intended for rooms with a waiting room and services. The structure has a utility of 2530 sq m. Thus, the entire building consists of 20 rooms including 4 suites, 1 pool suite, 4 junior suites, 11 deluxe, with a total of 41 beds. The property is located in the town of MATERA, in Piazza DUOMOb and is easily accessible by any means. It is also located in the medieval context of the ancient walls overlooking the historic Sassi districts, recognized by UNESCO as a world heritage site.