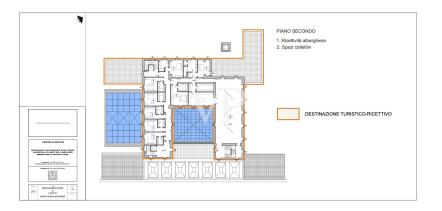

### Floor plans

This floor plan is not to scale. The documents were given to us by the client. For this reason, we cannot guarantee the accuracy of the information.

### A first impression

We offer for sale ancient palace currently redeveloped into luxury hotel. The structure comes from ancient noble families "i Conti Gattini" and currently, after careful renovation and redevelopment, has been transformed into Hotel. The Gattini Palace is spread over 4/5 levels. From a basement floor 1) elevation -12.65 (hypogea); underground rooms have been obtained and used as technical rooms, water plant for drinking water, firefighting, cellars and storage rooms. 2) basement floor at elevation -3.45m. there are on this floor various rooms with the following destinations: BODY A: bar, technical rooms and toilets; BODY B: wellness center, toilets No. 2 hotel rooms, dressing rooms, technical rooms and cellar serving the restaurant on the upper floor. 3) first floor has a height of +4.90 m. The rooms on this floor are intended for rooms, is part of the floor a covered terrace, by way of common space. 4) Second floor with a height of 11.25 m. The premises present on such floor are intended for rooms with a waiting room and services. The structure has a utility of 2530 sq m. Thus, the entire building consists of 20 rooms including 4 suites, 1 pool suite, 4 junior suites, 11 deluxe, with a total of 41 beds. The property is located in the town of MATERA, in Piazza DUOMOb and is easily accessible by any means. It is also located in the medieval context of the ancient walls overlooking the historic Sassi districts, recognized by UNESCO as a world heritage site.