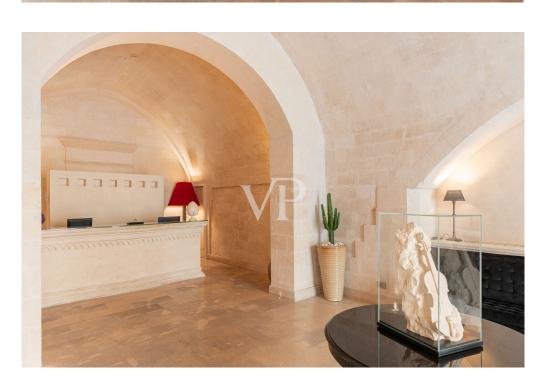

# The property

Property ID: IT23294878 - 75100 Matera - Basilicata

### A first impression

We offer for sale ancient palace currently redeveloped into luxury hotel. The structure comes from ancient noble families "i Conti Gattini" and currently, after careful renovation and redevelopment, has been transformed into Hotel. The Gattini Palace is spread over 4/5 levels. From a basement floor 1) elevation -12.65 (hypogea); underground rooms have been obtained and used as technical rooms, water plant for drinking water, firefighting, cellars and storage rooms. 2) basement floor at elevation -3.45m. there are on this floor various rooms with the following destinations: BODY A: bar, technical rooms and toilets; BODY B: wellness center, toilets No. 2 hotel rooms, dressing rooms, technical rooms and cellar serving the restaurant on the upper floor. 3) first floor has a height of +4.90 m. The rooms on this floor are intended for rooms, is part of the floor a covered terrace, by way of common space. 4) Second floor with a height of 11.25 m. The premises present on such floor are intended for rooms with a waiting room and services. The structure has a utility of 2530 sq m. Thus, the entire building consists of 20 rooms including 4 suites, 1 pool suite, 4 junior suites, 11 deluxe, with a total of 41 beds. The property is located in the town of MATERA, in Piazza DUOMOb and is easily accessible by any means. It is also located in the medieval context of the ancient walls overlooking the historic Sassi districts, recognized by UNESCO as a world heritage site.