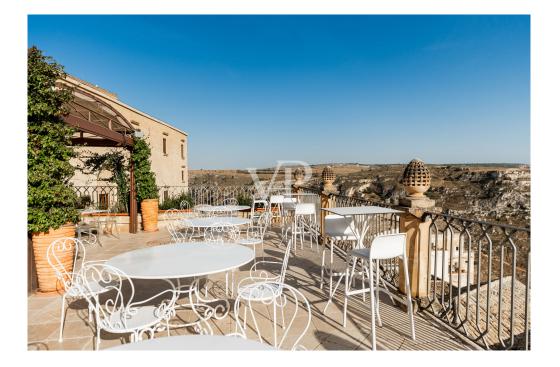

# The property

Property ID: IT23294878 - 75100 Matera - Basilicata

# The property

Property ID: IT23294878 - 75100 Matera – Basilicata

# The property

Property ID: IT23294878 - 75100 Matera - Basilicata

www.von-poll.com

### A first impression

We offer for sale ancient palace currently redeveloped into luxury hotel. The structure comes from ancient noble families "i Conti Gattini" and currently, after careful renovation and redevelopment, has been transformed into Hotel. The Gattini Palace is spread over 4/5 levels. From a basement floor 1) elevation -12.65 (hypogea); underground rooms have been obtained and used as technical rooms, water plant for drinking water, firefighting, cellars and storage rooms. 2) basement floor at elevation -3.45m. there are on this floor various rooms with the following destinations: BODY A: bar, technical rooms and toilets; BODY B: wellness center, toilets No. 2 hotel rooms, dressing rooms, technical rooms and cellar serving the restaurant on the upper floor. 3) first floor has a height of +4.90 m. The rooms on this floor are intended for rooms, is part of the floor a covered terrace, by way of common space. 4) Second floor with a height of 11.25 m. The premises present on such floor are intended for rooms with a waiting room and services. The structure has a utility of 2530 sq m. Thus, the entire building consists of 20 rooms including 4 suites, 1 pool suite, 4 junior suites, 11 deluxe, with a total of 41 beds. The property is located in the town of MATERA, in Piazza DUOMOb and is easily accessible by any means. It is also located in the medieval context of the ancient walls overlooking the historic Sassi districts, recognized by UNESCO as a world heritage site.

### All about the location

Piazza Duomo 13, MATERA. The structure was built in the 1700s and has remained original to the present day. It was built mainly of masonry, wood and tuff stone, fitting harmoniously into the historic center of Matera and was later named a world heritage site. Palazzo GATTINI, belonged to one of the noble families of Matera, called "Conti GATTINI." In structural analysis, the building is located in an area with low seismic hazard.