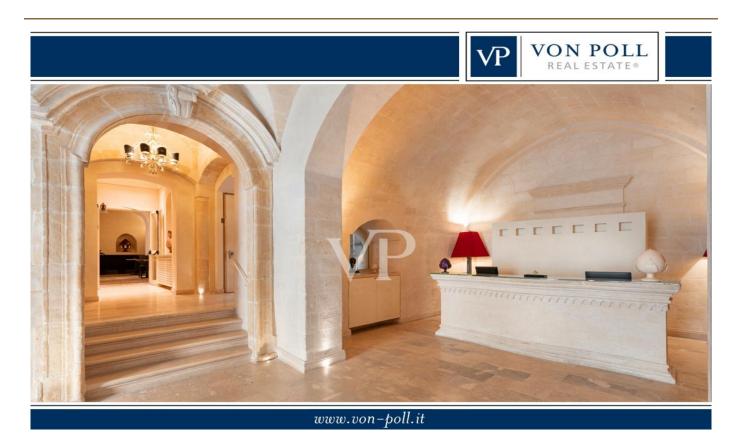

# The property

Property ID: IT23294878 - 75100 Matera - Basilicata

### A first impression

We offer for sale ancient palace currently redeveloped into luxury hotel. The structure comes from ancient noble families "i Conti Gattini" and currently, after careful renovation and redevelopment, has been transformed into Hotel. The Gattini Palace is spread over 4/5 levels. From a basement floor 1) elevation -12.65 (hypogea); underground rooms have been obtained and used as technical rooms, water plant for drinking water, firefighting, cellars and storage rooms. 2) basement floor at elevation -3.45m. there are on this floor various rooms with the following destinations: BODY A: bar, technical rooms and toilets; BODY B: wellness center, toilets No. 2 hotel rooms, dressing rooms, technical rooms and cellar serving the restaurant on the upper floor. 3) first floor has a height of +4.90 m. The rooms on this floor are intended for rooms, is part of the floor a covered terrace, by way of common space. 4) Second floor with a height of 11.25 m. The premises present on such floor are intended for rooms with a waiting room and services. The structure has a utility of 2530 sq m. Thus, the entire building consists of 20 rooms including 4 suites, 1 pool suite, 4 junior suites, 11 deluxe, with a total of 41 beds. The property is located in the town of MATERA, in Piazza DUOMOb and is easily accessible by any means. It is also located in the medieval context of the ancient walls overlooking the historic Sassi districts, recognized by UNESCO as a world heritage site.