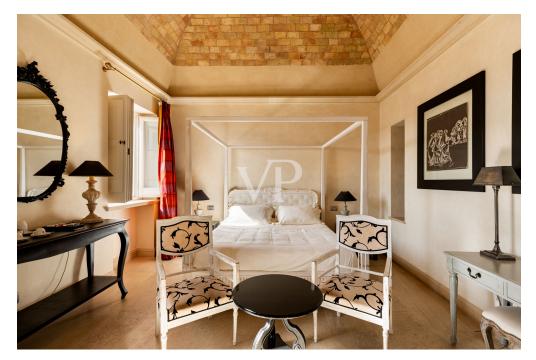

### A first impression

We offer for sale ancient palace currently redeveloped into luxury hotel. The structure comes from ancient noble families "i Conti Gattini" and currently, after careful renovation and redevelopment, has been transformed into Hotel. The Gattini Palace is spread over 4/5 levels. From a basement floor 1) elevation -12.65 (hypogea); underground rooms have been obtained and used as technical rooms, water plant for drinking water, firefighting, cellars and storage rooms. 2) basement floor at elevation -3.45m. there are on this floor various rooms with the following destinations: BODY A: bar, technical rooms and toilets; BODY B: wellness center, toilets No. 2 hotel rooms, dressing rooms, technical rooms and cellar serving the restaurant on the upper floor. 3) first floor has a height of +4.90 m. The rooms on this floor are intended for rooms, is part of the floor a covered terrace, by way of common space. 4) Second floor with a height of 11.25 m. The premises present on such floor are intended for rooms with a waiting room and services. The structure has a utility of 2530 sq m. Thus, the entire building consists of 20 rooms including 4 suites, 1 pool suite, 4 junior suites, 11 deluxe, with a total of 41 beds. The property is located in the town of MATERA, in Piazza DUOMOb and is easily accessible by any means. It is also located in the medieval context of the ancient walls overlooking the historic Sassi districts, recognized by UNESCO as a world heritage site.