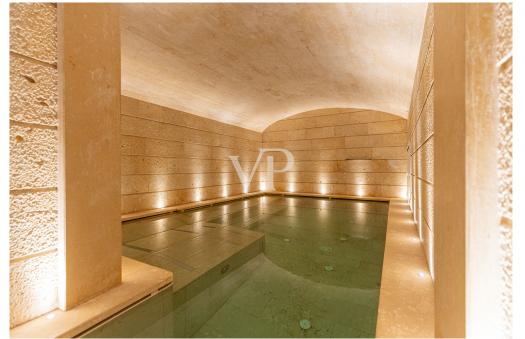

### A first impression

We offer for sale ancient palace currently redeveloped into luxury hotel. The structure comes from ancient noble families "i Conti Gattini" and currently, after careful renovation and redevelopment, has been transformed into Hotel. The Gattini Palace is spread over 4/5 levels. From a basement floor 1) elevation -12.65 (hypogea); underground rooms have been obtained and used as technical rooms, water plant for drinking water, firefighting, cellars and storage rooms. 2) basement floor at elevation -3.45m. there are on this floor various rooms with the following destinations: BODY A: bar, technical rooms and toilets; BODY B: wellness center, toilets No. 2 hotel rooms, dressing rooms, technical rooms and cellar serving the restaurant on the upper floor. 3) first floor has a height of +4.90 m. The rooms on this floor are intended for rooms, is part of the floor a covered terrace, by way of common space. 4) Second floor with a height of 11.25 m. The premises present on such floor are intended for rooms with a waiting room and services. The structure has a utility of 2530 sq m. Thus, the entire building consists of 20 rooms including 4 suites, 1 pool suite, 4 junior suites, 11 deluxe, with a total of 41 beds. The property is located in the town of MATERA, in Piazza DUOMOb and is easily accessible by any means. It is also located in the medieval context of the ancient walls overlooking the historic Sassi districts, recognized by UNESCO as a world heritage site.