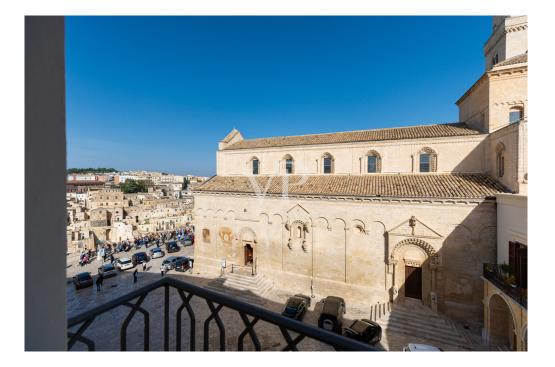

### All about the location

Piazza Duomo 13, MATERA. The structure was built in the 1700s and has remained original to the present day. It was built mainly of masonry, wood and tuff stone, fitting harmoniously into the historic center of Matera and was later named a world heritage site. Palazzo GATTINI, belonged to one of the noble families of Matera, called "Conti GATTINI." In structural analysis, the building is located in an area with low seismic hazard.

### Other information

The structure was built in the 1700s and has remained original to the present day. It was built mainly of masonry, wood and tuff stone, fitting harmoniously into the historic center of Matera and was later named a world heritage site. Palazzo GATTINI, belonged to one of the noble families of Matera, called "Conti GATTINI." In structural analysis, the building is located in an area with low seismic hazard.