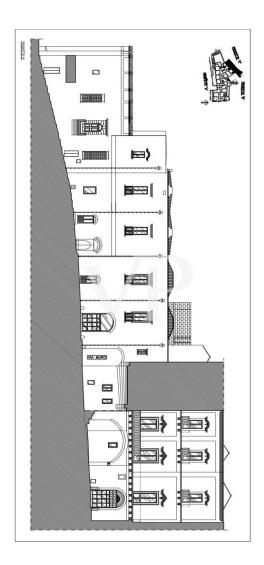

### Floor plans

This floor plan is not to scale. The documents were given to us by the client. For this reason, we cannot guarantee the accuracy of the information.

### A first impression

We offer for sale ancient palace currently redeveloped into luxury hotel. The structure comes from ancient noble families "i Conti Gattini" and currently, after careful renovation and redevelopment, has been transformed into Hotel. The Gattini Palace is spread over 4/5 levels. From a basement floor 1) elevation -12.65 (hypogea); underground rooms have been obtained and used as technical rooms, water plant for drinking water, firefighting, cellars and storage rooms. 2) basement floor at elevation -3.45m. there are on this floor various rooms with the following destinations: BODY A: bar, technical rooms and toilets; BODY B: wellness center, toilets No. 2 hotel rooms, dressing rooms, technical rooms and cellar serving the restaurant on the upper floor. 3) first floor has a height of +4.90 m. The rooms on this floor are intended for rooms, is part of the floor a covered terrace, by way of common space. 4) Second floor with a height of 11.25 m. The premises present on such floor are intended for rooms with a waiting room and services. The structure has a utility of 2530 sq m. Thus, the entire building consists of 20 rooms including 4 suites, 1 pool suite, 4 junior suites, 11 deluxe, with a total of 41 beds. The property is located in the town of MATERA, in Piazza DUOMOb and is easily accessible by any means. It is also located in the medieval context of the ancient walls overlooking the historic Sassi districts, recognized by UNESCO as a world heritage site.