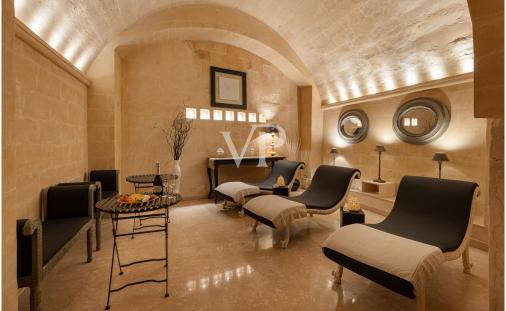

### A first impression

We offer for sale ancient palace currently redeveloped into luxury hotel. The structure comes from ancient noble families "i Conti Gattini" and currently, after careful renovation and redevelopment, has been transformed into Hotel. The Gattini Palace is spread over 4/5 levels. From a basement floor 1) elevation -12.65 (hypogea); underground rooms have been obtained and used as technical rooms, water plant for drinking water, firefighting, cellars and storage rooms. 2) basement floor at elevation -3.45m. there are on this floor various rooms with the following destinations: BODY A: bar, technical rooms and toilets; BODY B: wellness center, toilets No. 2 hotel rooms, dressing rooms, technical rooms and cellar serving the restaurant on the upper floor. 3) first floor has a height of +4.90 m. The rooms on this floor are intended for rooms, is part of the floor a covered terrace, by way of common space. 4) Second floor with a height of 11.25 m. The premises present on such floor are intended for rooms with a waiting room and services. The structure has a utility of 2530 sq m. Thus, the entire building consists of 20 rooms including 4 suites, 1 pool suite, 4 junior suites, 11 deluxe, with a total of 41 beds. The property is located in the town of MATERA, in Piazza DUOMOb and is easily accessible by any means. It is also located in the medieval context of the ancient walls overlooking the historic Sassi districts, recognized by UNESCO as a world heritage site.