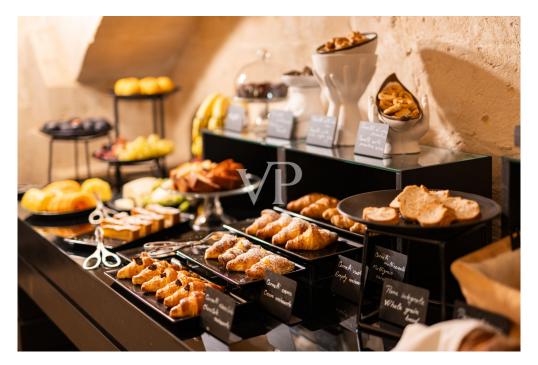

### A first impression

We offer for sale ancient palace currently redeveloped into luxury hotel. The structure comes from ancient noble families "i Conti Gattini" and currently, after careful renovation and redevelopment, has been transformed into Hotel. The Gattini Palace is spread over 4/5 levels. From a basement floor 1) elevation -12.65 (hypogea); underground rooms have been obtained and used as technical rooms, water plant for drinking water, firefighting, cellars and storage rooms. 2) basement floor at elevation -3.45m. there are on this floor various rooms with the following destinations: BODY A: bar, technical rooms and toilets; BODY B: wellness center, toilets No. 2 hotel rooms, dressing rooms, technical rooms and cellar serving the restaurant on the upper floor. 3) first floor has a height of +4.90 m. The rooms on this floor are intended for rooms, is part of the floor a covered terrace, by way of common space. 4) Second floor with a height of 11.25 m. The premises present on such floor are intended for rooms with a waiting room and services. The structure has a utility of 2530 sq m. Thus, the entire building consists of 20 rooms including 4 suites, 1 pool suite, 4 junior suites, 11 deluxe, with a total of 41 beds. The property is located in the town of MATERA, in Piazza DUOMOb and is easily accessible by any means. It is also located in the medieval context of the ancient walls overlooking the historic Sassi districts, recognized by UNESCO as a world heritage site.