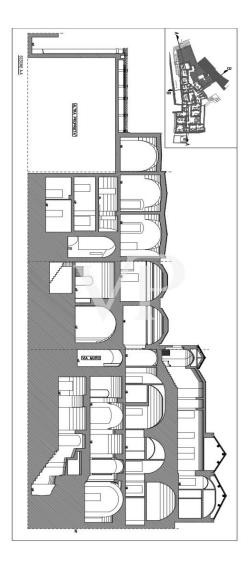

### Floor plans

This floor plan is not to scale. The documents were given to us by the client. For this reason, we cannot guarantee the accuracy of the information.

### A first impression

We offer for sale ancient palace currently redeveloped into luxury hotel. The structure comes from ancient noble families "i Conti Gattini" and currently, after careful renovation and redevelopment, has been transformed into Hotel. The Gattini Palace is spread over 4/5 levels. From a basement floor 1) elevation -12.65 (hypogea); underground rooms have been obtained and used as technical rooms, water plant for drinking water, firefighting, cellars and storage rooms. 2) basement floor at elevation -3.45m. there are on this floor various rooms with the following destinations: BODY A: bar, technical rooms and toilets; BODY B: wellness center, toilets No. 2 hotel rooms, dressing rooms, technical rooms and cellar serving the restaurant on the upper floor. 3) first floor has a height of +4.90 m. The rooms on this floor are intended for rooms, is part of the floor a covered terrace, by way of common space. 4) Second floor with a height of 11.25 m. The premises present on such floor are intended for rooms with a waiting room and services. The structure has a utility of 2530 sq m. Thus, the entire building consists of 20 rooms including 4 suites, 1 pool suite, 4 junior suites, 11 deluxe, with a total of 41 beds. The property is located in the town of MATERA, in Piazza DUOMOb and is easily accessible by any means. It is also located in the medieval context of the ancient walls overlooking the historic Sassi districts, recognized by UNESCO as a world heritage site.