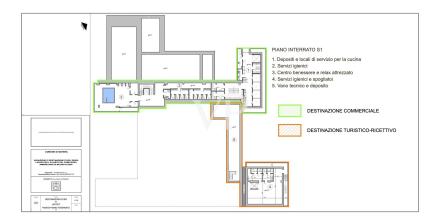

### Floor plans

This floor plan is not to scale. The documents were given to us by the client. For this reason, we cannot guarantee the accuracy of the information.

### A first impression

We offer for sale ancient palace currently redeveloped into luxury hotel. The structure comes from ancient noble families "i Conti Gattini" and currently, after careful renovation and redevelopment, has been transformed into Hotel. The Gattini Palace is spread over 4/5 levels. From a basement floor 1) elevation -12.65 (hypogea); underground rooms have been obtained and used as technical rooms, water plant for drinking water, firefighting, cellars and storage rooms. 2) basement floor at elevation -3.45m. there are on this floor various rooms with the following destinations: BODY A: bar, technical rooms and toilets; BODY B: wellness center, toilets No. 2 hotel rooms, dressing rooms, technical rooms and cellar serving the restaurant on the upper floor. 3) first floor has a height of +4.90 m. The rooms on this floor are intended for rooms, is part of the floor a covered terrace, by way of common space. 4) Second floor with a height of 11.25 m. The premises present on such floor are intended for rooms with a waiting room and services. The structure has a utility of 2530 sq m. Thus, the entire building consists of 20 rooms including 4 suites, 1 pool suite, 4 junior suites, 11 deluxe, with a total of 41 beds. The property is located in the town of MATERA, in Piazza DUOMOb and is easily accessible by any means. It is also located in the medieval context of the ancient walls overlooking the historic Sassi districts, recognized by UNESCO as a world heritage site.