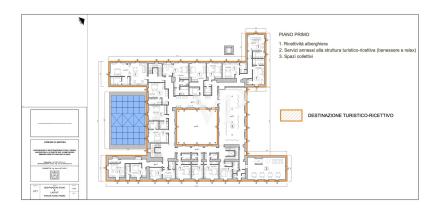

### Floor plans

This floor plan is not to scale. The documents were given to us by the client. For this reason, we cannot guarantee the accuracy of the information.

### A first impression

We offer for sale ancient palace currently redeveloped into luxury hotel. The structure comes from ancient noble families "i Conti Gattini" and currently, after careful renovation and redevelopment, has been transformed into Hotel. The Gattini Palace is spread over 4/5 levels. From a basement floor 1) elevation -12.65 (hypogea); underground rooms have been obtained and used as technical rooms, water plant for drinking water, firefighting, cellars and storage rooms. 2) basement floor at elevation -3.45m. there are on this floor various rooms with the following destinations: BODY A: bar, technical rooms and toilets; BODY B: wellness center, toilets No. 2 hotel rooms, dressing rooms, technical rooms and cellar serving the restaurant on the upper floor. 3) first floor has a height of +4.90 m. The rooms on this floor are intended for rooms, is part of the floor a covered terrace, by way of common space. 4) Second floor with a height of 11.25 m. The premises present on such floor are intended for rooms with a waiting room and services. The structure has a utility of 2530 sq m. Thus, the entire building consists of 20 rooms including 4 suites, 1 pool suite, 4 junior suites, 11 deluxe, with a total of 41 beds. The property is located in the town of MATERA, in Piazza DUOMOb and is easily accessible by any means. It is also located in the medieval context of the ancient walls overlooking the historic Sassi districts, recognized by UNESCO as a world heritage site.