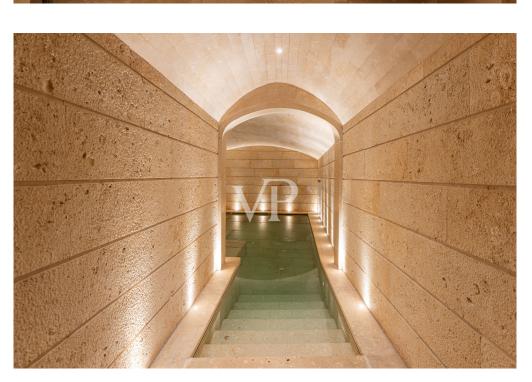

### A first impression

We offer for sale ancient palace currently redeveloped into luxury hotel. The structure comes from ancient noble families "i Conti Gattini" and currently, after careful renovation and redevelopment, has been transformed into Hotel. The Gattini Palace is spread over 4/5 levels. From a basement floor 1) elevation -12.65 (hypogea); underground rooms have been obtained and used as technical rooms, water plant for drinking water, firefighting, cellars and storage rooms. 2) basement floor at elevation -3.45m. there are on this floor various rooms with the following destinations: BODY A: bar, technical rooms and toilets; BODY B: wellness center, toilets No. 2 hotel rooms, dressing rooms, technical rooms and cellar serving the restaurant on the upper floor. 3) first floor has a height of +4.90 m. The rooms on this floor are intended for rooms, is part of the floor a covered terrace, by way of common space. 4) Second floor with a height of 11.25 m. The premises present on such floor are intended for rooms with a waiting room and services. The structure has a utility of 2530 sq m. Thus, the entire building consists of 20 rooms including 4 suites, 1 pool suite, 4 junior suites, 11 deluxe, with a total of 41 beds. The property is located in the town of MATERA, in Piazza DUOMOb and is easily accessible by any means. It is also located in the medieval context of the ancient walls overlooking the historic Sassi districts, recognized by UNESCO as a world heritage site.