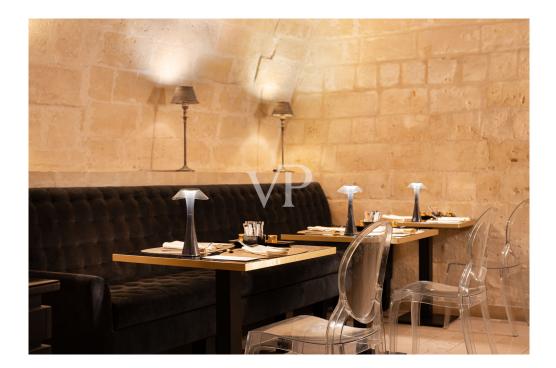

### A first impression

We offer for sale ancient palace currently redeveloped into luxury hotel. The structure comes from ancient noble families "i Conti Gattini" and currently, after careful renovation and redevelopment, has been transformed into Hotel. The Gattini Palace is spread over 4/5 levels. From a basement floor 1) elevation -12.65 (hypogea); underground rooms have been obtained and used as technical rooms, water plant for drinking water, firefighting, cellars and storage rooms. 2) basement floor at elevation -3.45m. there are on this floor various rooms with the following destinations: BODY A: bar, technical rooms and toilets; BODY B: wellness center, toilets No. 2 hotel rooms, dressing rooms, technical rooms and cellar serving the restaurant on the upper floor. 3) first floor has a height of +4.90 m. The rooms on this floor are intended for rooms, is part of the floor a covered terrace, by way of common space. 4) Second floor with a height of 11.25 m. The premises present on such floor are intended for rooms with a waiting room and services. The structure has a utility of 2530 sq m. Thus, the entire building consists of 20 rooms including 4 suites, 1 pool suite, 4 junior suites, 11 deluxe, with a total of 41 beds. The property is located in the town of MATERA, in Piazza DUOMOb and is easily accessible by any means. It is also located in the medieval context of the ancient walls overlooking the historic Sassi districts, recognized by UNESCO as a world heritage site.