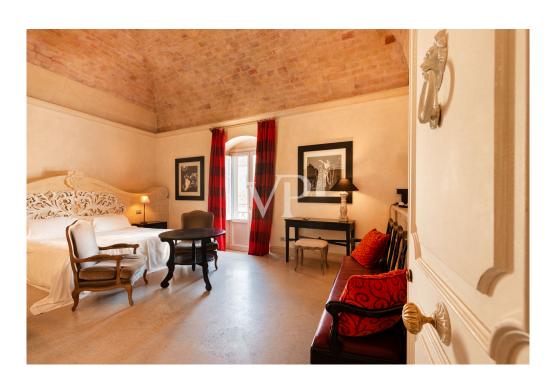

### A first impression

We offer for sale ancient palace currently redeveloped into luxury hotel. The structure comes from ancient noble families "i Conti Gattini" and currently, after careful renovation and redevelopment, has been transformed into Hotel. The Gattini Palace is spread over 4/5 levels. From a basement floor 1) elevation -12.65 (hypogea); underground rooms have been obtained and used as technical rooms, water plant for drinking water, firefighting, cellars and storage rooms. 2) basement floor at elevation -3.45m. there are on this floor various rooms with the following destinations: BODY A: bar, technical rooms and toilets; BODY B: wellness center, toilets No. 2 hotel rooms, dressing rooms, technical rooms and cellar serving the restaurant on the upper floor. 3) first floor has a height of +4.90 m. The rooms on this floor are intended for rooms, is part of the floor a covered terrace, by way of common space. 4) Second floor with a height of 11.25 m. The premises present on such floor are intended for rooms with a waiting room and services. The structure has a utility of 2530 sq m. Thus, the entire building consists of 20 rooms including 4 suites, 1 pool suite, 4 junior suites, 11 deluxe, with a total of 41 beds. The property is located in the town of MATERA, in Piazza DUOMOb and is easily accessible by any means. It is also located in the medieval context of the ancient walls overlooking the historic Sassi districts, recognized by UNESCO as a world heritage site.