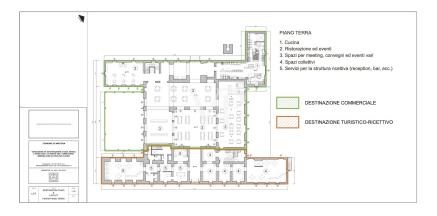

### Floor plans

This floor plan is not to scale. The documents were given to us by the client. For this reason, we cannot guarantee the accuracy of the information.

### A first impression

We offer for sale ancient palace currently redeveloped into luxury hotel. The structure comes from ancient noble families "i Conti Gattini" and currently, after careful renovation and redevelopment, has been transformed into Hotel. The Gattini Palace is spread over 4/5 levels. From a basement floor 1) elevation -12.65 (hypogea); underground rooms have been obtained and used as technical rooms, water plant for drinking water, firefighting, cellars and storage rooms. 2) basement floor at elevation -3.45m. there are on this floor various rooms with the following destinations: BODY A: bar, technical rooms and toilets; BODY B: wellness center, toilets No. 2 hotel rooms, dressing rooms, technical rooms and cellar serving the restaurant on the upper floor. 3) first floor has a height of +4.90 m. The rooms on this floor are intended for rooms, is part of the floor a covered terrace, by way of common space. 4) Second floor with a height of 11.25 m. The premises present on such floor are intended for rooms with a waiting room and services. The structure has a utility of 2530 sq m. Thus, the entire building consists of 20 rooms including 4 suites, 1 pool suite, 4 junior suites, 11 deluxe, with a total of 41 beds. The property is located in the town of MATERA, in Piazza DUOMOb and is easily accessible by any means. It is also located in the medieval context of the ancient walls overlooking the historic Sassi districts, recognized by UNESCO as a world heritage site.