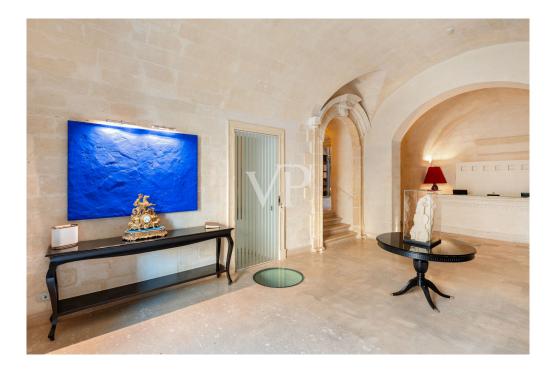

# The property

Property ID: IT23294878 - 75100 Matera - Basilicata

www.von-poll.com

### A first impression

We offer for sale ancient palace currently redeveloped into luxury hotel. The structure comes from ancient noble families "i Conti Gattini" and currently, after careful renovation and redevelopment, has been transformed into Hotel. The Gattini Palace is spread over 4/5 levels. From a basement floor 1) elevation -12.65 (hypogea); underground rooms have been obtained and used as technical rooms, water plant for drinking water, firefighting, cellars and storage rooms. 2) basement floor at elevation -3.45m. there are on this floor various rooms with the following destinations: BODY A: bar, technical rooms and toilets; BODY B: wellness center, toilets No. 2 hotel rooms, dressing rooms, technical rooms and cellar serving the restaurant on the upper floor. 3) first floor has a height of +4.90 m. The rooms on this floor are intended for rooms, is part of the floor a covered terrace, by way of common space. 4) Second floor with a height of 11.25 m. The premises present on such floor are intended for rooms with a waiting room and services. The structure has a utility of 2530 sq m. Thus, the entire building consists of 20 rooms including 4 suites, 1 pool suite, 4 junior suites, 11 deluxe, with a total of 41 beds. The property is located in the town of MATERA, in Piazza DUOMOb and is easily accessible by any means. It is also located in the medieval context of the ancient walls overlooking the historic Sassi districts, recognized by UNESCO as a world heritage site.