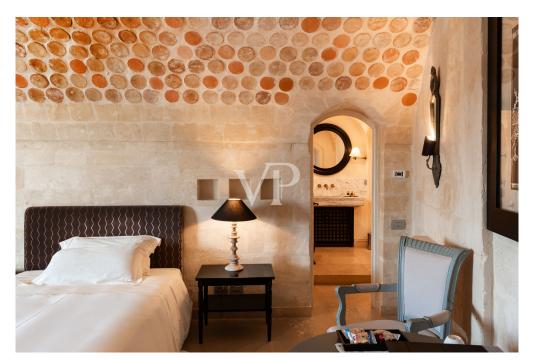

### A first impression

We offer for sale ancient palace currently redeveloped into luxury hotel. The structure comes from ancient noble families "i Conti Gattini" and currently, after careful renovation and redevelopment, has been transformed into Hotel. The Gattini Palace is spread over 4/5 levels. From a basement floor 1) elevation -12.65 (hypogea); underground rooms have been obtained and used as technical rooms, water plant for drinking water, firefighting, cellars and storage rooms. 2) basement floor at elevation -3.45m. there are on this floor various rooms with the following destinations: BODY A: bar, technical rooms and toilets; BODY B: wellness center, toilets No. 2 hotel rooms, dressing rooms, technical rooms and cellar serving the restaurant on the upper floor. 3) first floor has a height of +4.90 m. The rooms on this floor are intended for rooms, is part of the floor a covered terrace, by way of common space. 4) Second floor with a height of 11.25 m. The premises present on such floor are intended for rooms with a waiting room and services. The structure has a utility of 2530 sq m. Thus, the entire building consists of 20 rooms including 4 suites, 1 pool suite, 4 junior suites, 11 deluxe, with a total of 41 beds. The property is located in the town of MATERA, in Piazza DUOMOb and is easily accessible by any means. It is also located in the medieval context of the ancient walls overlooking the historic Sassi districts, recognized by UNESCO as a world heritage site.