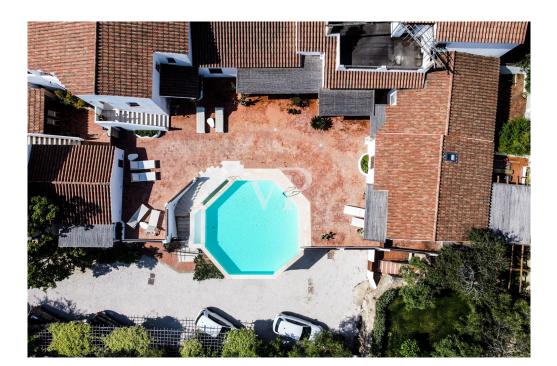

### A first impression

The penthouse in San Pantaleo represents a unique opportunity for the most discerning buyer, as it is still under construction and can be customized to individual desires and preferences. The apartment is located in an exclusive residential complex with a communal pool and features a spacious garage with additional cellar spaces. The future owner has the opportunity to adapt the interior design and furnishings of the apartment to their own tastes, from the choice of materials to the layout, allowing for a tailor-made living space. This penthouse not only offers the prospect of a personalized residence but also the comforts of a high-end home. The communal pool provides relaxation and a chance to cool off, while the ample garage and additional cellar spaces offer extra storage and hobby space. The location in San Pantaleo offers rich cultural and natural beauty. The picturesque village of San Pantaleo is known for its charming alleys, local craftsmanship, and traditional markets. The proximity to beaches and the stunning Sardinian landscape makes this penthouse a coveted property that fulfills the dream of living in Sardinia.