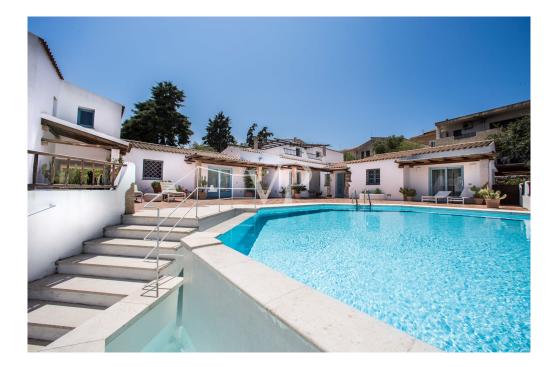

### A first impression

The penthouse in San Pantaleo represents a unique opportunity for the most discerning buyer, as it is still under construction and can be customized to individual desires and preferences. The apartment is located in an exclusive residential complex with a communal pool and features a spacious garage with additional cellar spaces. The future owner has the opportunity to adapt the interior design and furnishings of the apartment to their own tastes, from the choice of materials to the layout, allowing for a tailor-made living space. This penthouse not only offers the prospect of a personalized residence but also the comforts of a high-end home. The communal pool provides relaxation and a chance to cool off, while the ample garage and additional cellar spaces offer extra storage and hobby space. The location in San Pantaleo offers rich cultural and natural beauty. The picturesque village of San Pantaleo is known for its charming alleys, local craftsmanship, and traditional markets. The proximity to beaches and the stunning Sardinian landscape makes this penthouse a coveted property that fulfills the dream of living in Sardinia.