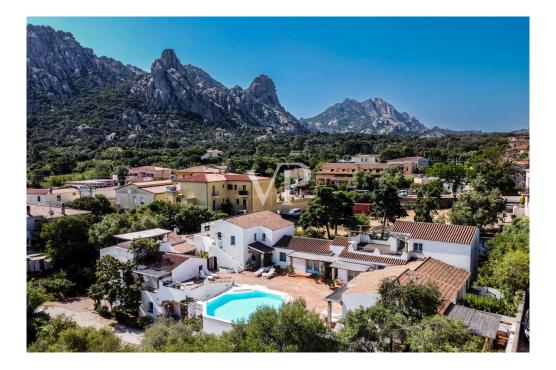

### A first impression

The penthouse in San Pantaleo represents a unique opportunity for the most discerning buyer, as it is still under construction and can be customized to individual desires and preferences. The apartment is located in an exclusive residential complex with a communal pool and features a spacious garage with additional cellar spaces. The future owner has the opportunity to adapt the interior design and furnishings of the apartment to their own tastes, from the choice of materials to the layout, allowing for a tailor-made living space. This penthouse not only offers the prospect of a personalized residence but also the comforts of a high-end home. The communal pool provides relaxation and a chance to cool off, while the ample garage and additional cellar spaces offer extra storage and hobby space. The location in San Pantaleo offers rich cultural and natural beauty. The picturesque village of San Pantaleo is known for its charming alleys, local craftsmanship, and traditional markets. The proximity to beaches and the stunning Sardinian landscape makes this penthouse a coveted property that fulfills the dream of living in Sardinia.