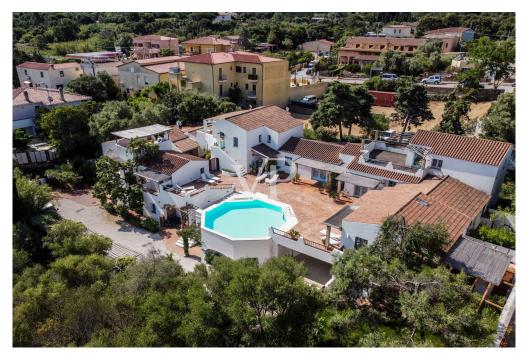

### A first impression

The penthouse in San Pantaleo represents a unique opportunity for the most discerning buyer, as it is still under construction and can be customized to individual desires and preferences. The apartment is located in an exclusive residential complex with a communal pool and features a spacious garage with additional cellar spaces. The future owner has the opportunity to adapt the interior design and furnishings of the apartment to their own tastes, from the choice of materials to the layout, allowing for a tailor-made living space. This penthouse not only offers the prospect of a personalized residence but also the comforts of a high-end home. The communal pool provides relaxation and a chance to cool off, while the ample garage and additional cellar spaces offer extra storage and hobby space. The location in San Pantaleo offers rich cultural and natural beauty. The picturesque village of San Pantaleo is known for its charming alleys, local craftsmanship, and traditional markets. The proximity to beaches and the stunning Sardinian landscape makes this penthouse a coveted property that fulfills the dream of living in Sardinia.