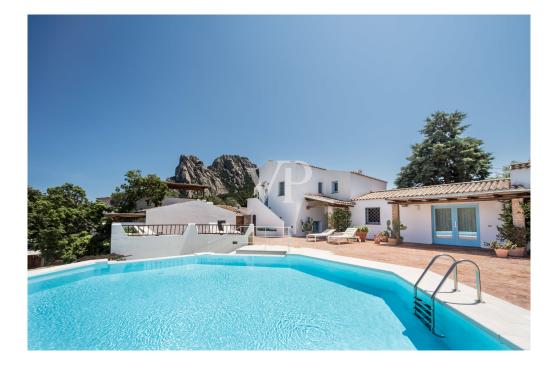

### A first impression

The penthouse in San Pantaleo represents a unique opportunity for the most discerning buyer, as it is still under construction and can be customized to individual desires and preferences. The apartment is located in an exclusive residential complex with a communal pool and features a spacious garage with additional cellar spaces. The future owner has the opportunity to adapt the interior design and furnishings of the apartment to their own tastes, from the choice of materials to the layout, allowing for a tailor-made living space. This penthouse not only offers the prospect of a personalized residence but also the comforts of a high-end home. The communal pool provides relaxation and a chance to cool off, while the ample garage and additional cellar spaces offer extra storage and hobby space. The location in San Pantaleo offers rich cultural and natural beauty. The picturesque village of San Pantaleo is known for its charming alleys, local craftsmanship, and traditional markets. The proximity to beaches and the stunning Sardinian landscape makes this penthouse a coveted property that fulfills the dream of living in Sardinia.