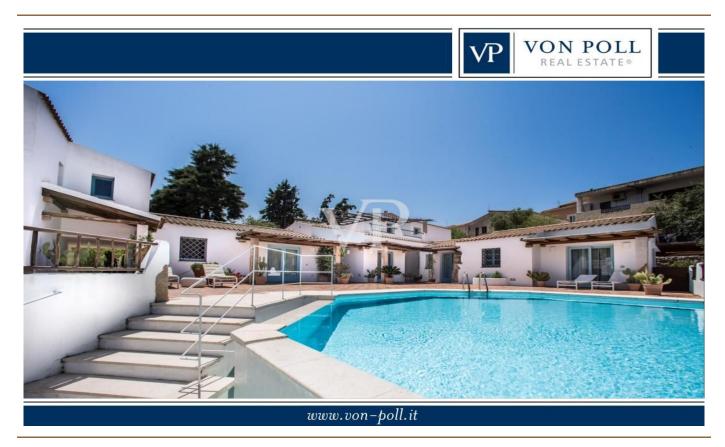

### A first impression

The penthouse in San Pantaleo represents a unique opportunity for the most discerning buyer, as it is still under construction and can be customized to individual desires and preferences. The apartment is located in an exclusive residential complex with a communal pool and features a spacious garage with additional cellar spaces. The future owner has the opportunity to adapt the interior design and furnishings of the apartment to their own tastes, from the choice of materials to the layout, allowing for a tailor-made living space. This penthouse not only offers the prospect of a personalized residence but also the comforts of a high-end home. The communal pool provides relaxation and a chance to cool off, while the ample garage and additional cellar spaces offer extra storage and hobby space. The location in San Pantaleo offers rich cultural and natural beauty. The picturesque village of San Pantaleo is known for its charming alleys, local craftsmanship, and traditional markets. The proximity to beaches and the stunning Sardinian landscape makes this penthouse a coveted property that fulfills the dream of living in Sardinia.