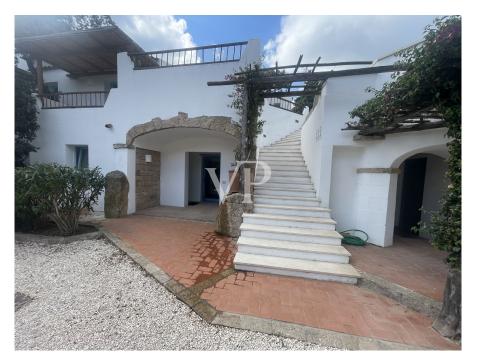

### A first impression

The penthouse in San Pantaleo represents a unique opportunity for the most discerning buyer, as it is still under construction and can be customized to individual desires and preferences. The apartment is located in an exclusive residential complex with a communal pool and features a spacious garage with additional cellar spaces. The future owner has the opportunity to adapt the interior design and furnishings of the apartment to their own tastes, from the choice of materials to the layout, allowing for a tailor-made living space. This penthouse not only offers the prospect of a personalized residence but also the comforts of a high-end home. The communal pool provides relaxation and a chance to cool off, while the ample garage and additional cellar spaces offer extra storage and hobby space. The location in San Pantaleo offers rich cultural and natural beauty. The picturesque village of San Pantaleo is known for its charming alleys, local craftsmanship, and traditional markets. The proximity to beaches and the stunning Sardinian landscape makes this penthouse a coveted property that fulfills the dream of living in Sardinia.