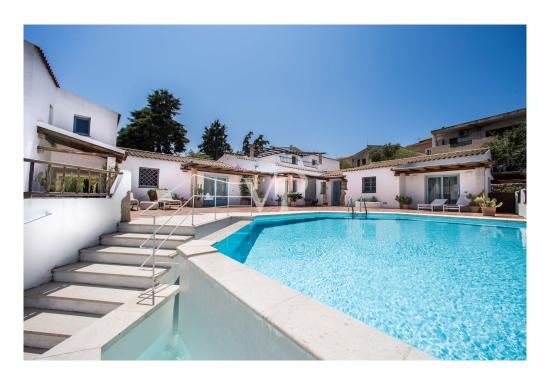

### A first impression

The penthouse in San Pantaleo represents a unique opportunity for the most discerning buyer, as it is still under construction and can be customized to individual desires and preferences. The apartment is located in an exclusive residential complex with a communal pool and features a spacious garage with additional cellar spaces. The future owner has the opportunity to adapt the interior design and furnishings of the apartment to their own tastes, from the choice of materials to the layout, allowing for a tailor-made living space. This penthouse not only offers the prospect of a personalized residence but also the comforts of a high-end home. The communal pool provides relaxation and a chance to cool off, while the ample garage and additional cellar spaces offer extra storage and hobby space. The location in San Pantaleo offers rich cultural and natural beauty. The picturesque village of San Pantaleo is known for its charming alleys, local craftsmanship, and traditional markets. The proximity to beaches and the stunning Sardinian landscape makes this penthouse a coveted property that fulfills the dream of living in Sardinia.