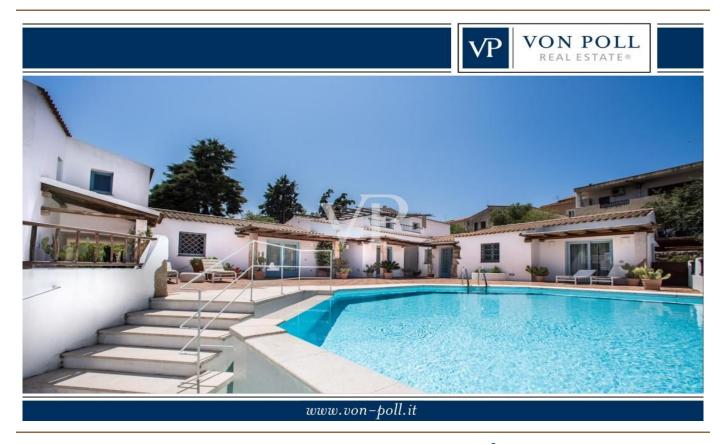

### A first impression

The penthouse in San Pantaleo represents a unique opportunity for the most discerning buyer, as it is still under construction and can be customized to individual desires and preferences. The apartment is located in an exclusive residential complex with a communal pool and features a spacious garage with additional cellar spaces. The future owner has the opportunity to adapt the interior design and furnishings of the apartment to their own tastes, from the choice of materials to the layout, allowing for a tailor-made living space. This penthouse not only offers the prospect of a personalized residence but also the comforts of a high-end home. The communal pool provides relaxation and a chance to cool off, while the ample garage and additional cellar spaces offer extra storage and hobby space. The location in San Pantaleo offers rich cultural and natural beauty. The picturesque village of San Pantaleo is known for its charming alleys, local craftsmanship, and traditional markets. The proximity to beaches and the stunning Sardinian landscape makes this penthouse a coveted property that fulfills the dream of living in Sardinia.