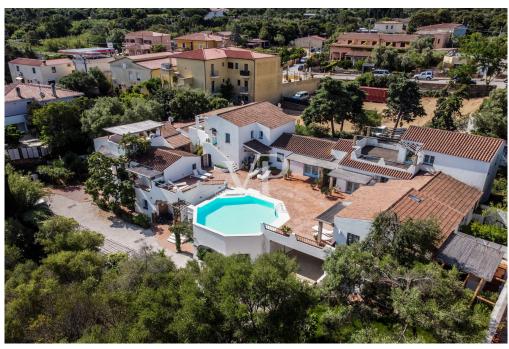

### A first impression

The penthouse in San Pantaleo represents a unique opportunity for the most discerning buyer, as it is still under construction and can be customized to individual desires and preferences. The apartment is located in an exclusive residential complex with a communal pool and features a spacious garage with additional cellar spaces. The future owner has the opportunity to adapt the interior design and furnishings of the apartment to their own tastes, from the choice of materials to the layout, allowing for a tailor-made living space. This penthouse not only offers the prospect of a personalized residence but also the comforts of a high-end home. The communal pool provides relaxation and a chance to cool off, while the ample garage and additional cellar spaces offer extra storage and hobby space. The location in San Pantaleo offers rich cultural and natural beauty. The picturesque village of San Pantaleo is known for its charming alleys, local craftsmanship, and traditional markets. The proximity to beaches and the stunning Sardinian landscape makes this penthouse a coveted property that fulfills the dream of living in Sardinia.