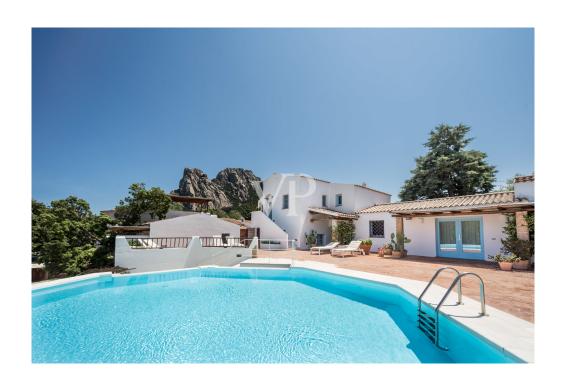

### A first impression

The penthouse in San Pantaleo represents a unique opportunity for the most discerning buyer, as it is still under construction and can be customized to individual desires and preferences. The apartment is located in an exclusive residential complex with a communal pool and features a spacious garage with additional cellar spaces. The future owner has the opportunity to adapt the interior design and furnishings of the apartment to their own tastes, from the choice of materials to the layout, allowing for a tailor-made living space. This penthouse not only offers the prospect of a personalized residence but also the comforts of a high-end home. The communal pool provides relaxation and a chance to cool off, while the ample garage and additional cellar spaces offer extra storage and hobby space. The location in San Pantaleo offers rich cultural and natural beauty. The picturesque village of San Pantaleo is known for its charming alleys, local craftsmanship, and traditional markets. The proximity to beaches and the stunning Sardinian landscape makes this penthouse a coveted property that fulfills the dream of living in Sardinia.