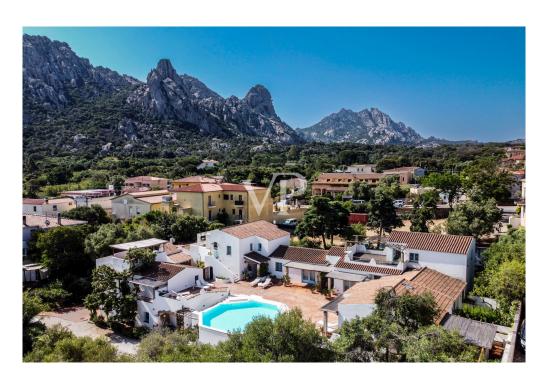

### A first impression

The penthouse in San Pantaleo represents a unique opportunity for the most discerning buyer, as it is still under construction and can be customized to individual desires and preferences. The apartment is located in an exclusive residential complex with a communal pool and features a spacious garage with additional cellar spaces. The future owner has the opportunity to adapt the interior design and furnishings of the apartment to their own tastes, from the choice of materials to the layout, allowing for a tailor-made living space. This penthouse not only offers the prospect of a personalized residence but also the comforts of a high-end home. The communal pool provides relaxation and a chance to cool off, while the ample garage and additional cellar spaces offer extra storage and hobby space. The location in San Pantaleo offers rich cultural and natural beauty. The picturesque village of San Pantaleo is known for its charming alleys, local craftsmanship, and traditional markets. The proximity to beaches and the stunning Sardinian landscape makes this penthouse a coveted property that fulfills the dream of living in Sardinia.