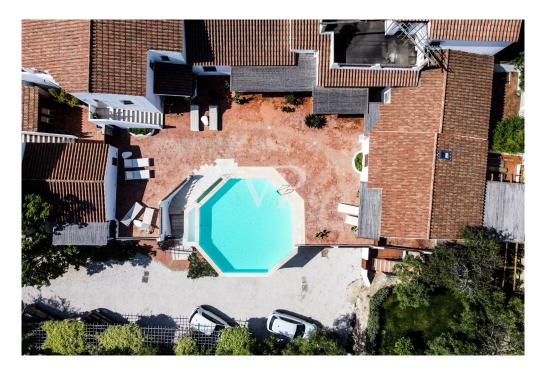

### A first impression

The penthouse in San Pantaleo represents a unique opportunity for the most discerning buyer, as it is still under construction and can be customized to individual desires and preferences. The apartment is located in an exclusive residential complex with a communal pool and features a spacious garage with additional cellar spaces. The future owner has the opportunity to adapt the interior design and furnishings of the apartment to their own tastes, from the choice of materials to the layout, allowing for a tailor-made living space. This penthouse not only offers the prospect of a personalized residence but also the comforts of a high-end home. The communal pool provides relaxation and a chance to cool off, while the ample garage and additional cellar spaces offer extra storage and hobby space. The location in San Pantaleo offers rich cultural and natural beauty. The picturesque village of San Pantaleo is known for its charming alleys, local craftsmanship, and traditional markets. The proximity to beaches and the stunning Sardinian landscape makes this penthouse a coveted property that fulfills the dream of living in Sardinia.