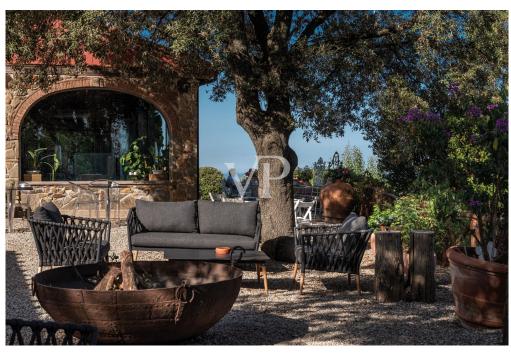

#### A first impression

In a beautiful hillside location and completely sea view exclusive estate with main villa of 500 sqm and 8 outbuildings of approx 50 sqm each within the property immersed of the secular olive grove. Villa with swimming pool with one hectare of land € 3,000,000. Internal distribution villa: 6 double bedrooms 7 bathrooms double living room kitchen laundry room Interior lodge distribution: Master bedroom living room bathroom two verandas It has always been considered one of the most beautiful properties in the Maremma Grossetana, due to its unique position in the whole area. Dominating the Gulf of Follonica that stretches from Punta Ala to Piombino, it enjoys a 360-degree view towards the Island of Elba and Corsica, from La Marina di Scarlino to the hills of Siena. The property has been handed down by inheritance in one of the historical families that actively participated in the events and development of the medieval village, a border stronghold and active protagonist in the history of Maremma. The load-bearing structure is that of the typical Tuscan farm where living spaces and those dedicated to agricultural work and cattle breeding coexisted in an architectural dimension of absolute harmony. The spaces then used as storage and stables are now an integral part of the dwelling while the old castro with its oven are used as technical areas and the manure room as a yoga and massage room. Set on the southeast ridge of the private hillside are 8 suites on stilts of more than 50 square meters, furnished with care and love, all with hanging porches. Each lodge has a private bathroom equipped with a large crystal shower and is equipped with independent summer/winter air conditioning and wi-fi connections, telephone and TV. The private hillside facing the sea to the south was chosen for the pool. It has the appearance but rather of a small lake harmoniously nestled among olive trees. For its construction, a mixture of quartz powder and resin was used, which also extends all along one side to create a beach leaning against the rock escarpment. One bend of the pool is dedicated to a large relaxation area with aerotherapy.

#### Details of amenities

The conservative restoration work was set to achieve the full recovery of the original structure by highlighting its load-bearing walls made of local boulder and recreating from scratch the ceilings according to the ancient techniques of using chestnut wood for beams and beams and the small vaults of mezzanines. Traditional materials such as wood, terracotta and local stone are juxtaposed with the use of crystal, steel and iron to create a kind of stylistic harmony that links the past with the time of today. The land surrounding the house is rich in native plants such as the albatross the cypress the holm oak and eucalyptus trees planted during the Maremma malarial period for their ability to contain water and act as sanitizers. The surrounding estate of about 12 hectares is used as an olive grove with 600 plants already productive, from which organic oil is made. Irrigation is provided through an artesian well and reclaimed rainwater, which is also used to flush toilets. Water is heated through a rooftop solar system, and all fixtures, made of wood, are low-emissivity.