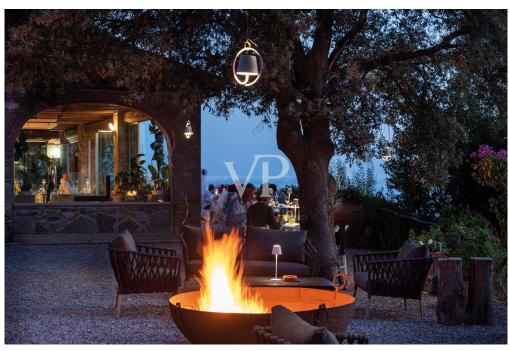

#### A first impression

In a beautiful hillside location and completely sea view exclusive estate with main villa of 500 sqm and 8 outbuildings of approx 50 sqm each within the property immersed of the secular olive grove. Villa with swimming pool with one hectare of land € 3,000,000. Internal distribution villa: 6 double bedrooms 7 bathrooms double living room kitchen laundry room Interior lodge distribution: Master bedroom living room bathroom two verandas It has always been considered one of the most beautiful properties in the Maremma Grossetana, due to its unique position in the whole area. Dominating the Gulf of Follonica that stretches from Punta Ala to Piombino, it enjoys a 360-degree view towards the Island of Elba and Corsica, from La Marina di Scarlino to the hills of Siena. The property has been handed down by inheritance in one of the historical families that actively participated in the events and development of the medieval village, a border stronghold and active protagonist in the history of Maremma. The load-bearing structure is that of the typical Tuscan farm where living spaces and those dedicated to agricultural work and cattle breeding coexisted in an architectural dimension of absolute harmony. The spaces then used as storage and stables are now an integral part of the dwelling while the old castro with its oven are used as technical areas and the manure room as a yoga and massage room. Set on the southeast ridge of the private hillside are 8 suites on stilts of more than 50 square meters, furnished with care and love, all with hanging porches. Each lodge has a private bathroom equipped with a large crystal shower and is equipped with independent summer/winter air conditioning and wi-fi connections, telephone and TV. The private hillside facing the sea to the south was chosen for the pool. It has the appearance but rather of a small lake harmoniously nestled among olive trees. For its construction, a mixture of quartz powder and resin was used, which also extends all along one side to create a beach leaning against the rock escarpment. One bend of the pool is dedicated to a large relaxation area with aerotherapy.

#### Details of amenities

The conservative restoration work was set to achieve the full recovery of the original structure by highlighting its load-bearing walls made of local boulder and recreating from scratch the ceilings according to the ancient techniques of using chestnut wood for beams and beams and the small vaults of mezzanines. Traditional materials such as wood, terracotta and local stone are juxtaposed with the use of crystal, steel and iron to create a kind of stylistic harmony that links the past with the time of today. The land surrounding the house is rich in native plants such as the albatross the cypress the holm oak and eucalyptus trees planted during the Maremma malarial period for their ability to contain water and act as sanitizers. The surrounding estate of about 12 hectares is used as an olive grove with 600 plants already productive, from which organic oil is made. Irrigation is provided through an artesian well and reclaimed rainwater, which is also used to flush toilets. Water is heated through a rooftop solar system, and all fixtures, made of wood, are low-emissivity.