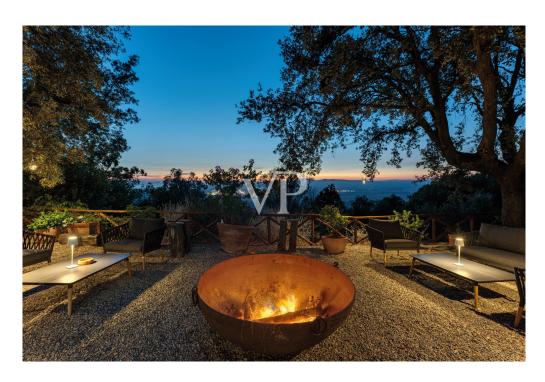

#### A first impression

In a beautiful hillside location and completely sea view exclusive estate with main villa of 500 sqm and 8 outbuildings of approx 50 sqm each within the property immersed of the secular olive grove. Villa with swimming pool with one hectare of land € 3,000,000. Internal distribution villa: 6 double bedrooms 7 bathrooms double living room kitchen laundry room Interior lodge distribution: Master bedroom living room bathroom two verandas It has always been considered one of the most beautiful properties in the Maremma Grossetana, due to its unique position in the whole area. Dominating the Gulf of Follonica that stretches from Punta Ala to Piombino, it enjoys a 360-degree view towards the Island of Elba and Corsica, from La Marina di Scarlino to the hills of Siena. The property has been handed down by inheritance in one of the historical families that actively participated in the events and development of the medieval village, a border stronghold and active protagonist in the history of Maremma. The load-bearing structure is that of the typical Tuscan farm where living spaces and those dedicated to agricultural work and cattle breeding coexisted in an architectural dimension of absolute harmony. The spaces then used as storage and stables are now an integral part of the dwelling while the old castro with its oven are used as technical areas and the manure room as a yoga and massage room. Set on the southeast ridge of the private hillside are 8 suites on stilts of more than 50 square meters, furnished with care and love, all with hanging porches. Each lodge has a private bathroom equipped with a large crystal shower and is equipped with independent summer/winter air conditioning and wi-fi connections, telephone and TV. The private hillside facing the sea to the south was chosen for the pool. It has the appearance but rather of a small lake harmoniously nestled among olive trees. For its construction, a mixture of quartz powder and resin was used, which also extends all along one side to create a beach leaning against the rock escarpment. One bend of the pool is dedicated to a large relaxation area with aerotherapy.

#### Details of amenities

The conservative restoration work was set to achieve the full recovery of the original structure by highlighting its load-bearing walls made of local boulder and recreating from scratch the ceilings according to the ancient techniques of using chestnut wood for beams and beams and the small vaults of mezzanines. Traditional materials such as wood, terracotta and local stone are juxtaposed with the use of crystal, steel and iron to create a kind of stylistic harmony that links the past with the time of today. The land surrounding the house is rich in native plants such as the albatross the cypress the holm oak and eucalyptus trees planted during the Maremma malarial period for their ability to contain water and act as sanitizers. The surrounding estate of about 12 hectares is used as an olive grove with 600 plants already productive, from which organic oil is made. Irrigation is provided through an artesian well and reclaimed rainwater, which is also used to flush toilets. Water is heated through a rooftop solar system, and all fixtures, made of wood, are low-emissivity.