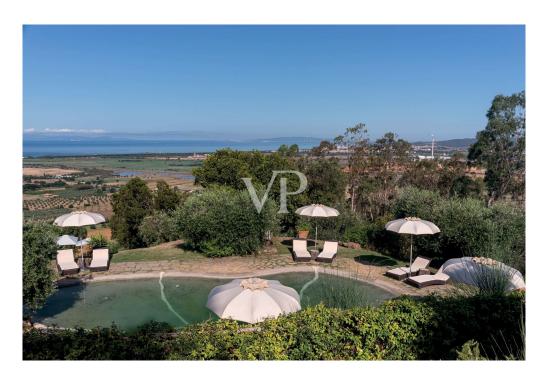

#### A first impression

In a beautiful hillside location and completely sea view exclusive estate with main villa of 500 sqm and 8 outbuildings of approx 50 sqm each within the property immersed of the secular olive grove. Villa with swimming pool with one hectare of land € 3,000,000. Internal distribution villa: 6 double bedrooms 7 bathrooms double living room kitchen laundry room Interior lodge distribution: Master bedroom living room bathroom two verandas It has always been considered one of the most beautiful properties in the Maremma Grossetana, due to its unique position in the whole area. Dominating the Gulf of Follonica that stretches from Punta Ala to Piombino, it enjoys a 360-degree view towards the Island of Elba and Corsica, from La Marina di Scarlino to the hills of Siena. The property has been handed down by inheritance in one of the historical families that actively participated in the events and development of the medieval village, a border stronghold and active protagonist in the history of Maremma. The load-bearing structure is that of the typical Tuscan farm where living spaces and those dedicated to agricultural work and cattle breeding coexisted in an architectural dimension of absolute harmony. The spaces then used as storage and stables are now an integral part of the dwelling while the old castro with its oven are used as technical areas and the manure room as a yoga and massage room. Set on the southeast ridge of the private hillside are 8 suites on stilts of more than 50 square meters, furnished with care and love, all with hanging porches. Each lodge has a private bathroom equipped with a large crystal shower and is equipped with independent summer/winter air conditioning and wi-fi connections, telephone and TV. The private hillside facing the sea to the south was chosen for the pool. It has the appearance but rather of a small lake harmoniously nestled among olive trees. For its construction, a mixture of quartz powder and resin was used, which also extends all along one side to create a beach leaning against the rock escarpment. One bend of the pool is dedicated to a large relaxation area with aerotherapy.