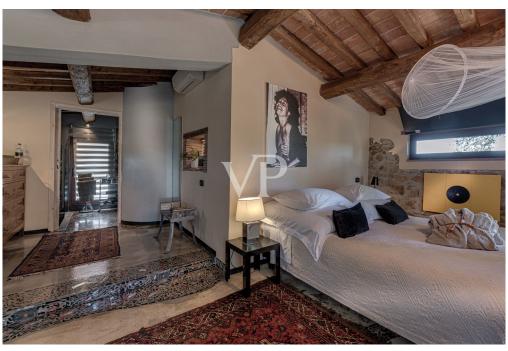

#### A first impression

In a beautiful hillside location and completely sea view exclusive estate with main villa of 500 sqm and 8 outbuildings of approx 50 sqm each within the property immersed of the secular olive grove. Villa with swimming pool with one hectare of land € 3,000,000. Internal distribution villa: 6 double bedrooms 7 bathrooms double living room kitchen laundry room Interior lodge distribution: Master bedroom living room bathroom two verandas It has always been considered one of the most beautiful properties in the Maremma Grossetana, due to its unique position in the whole area. Dominating the Gulf of Follonica that stretches from Punta Ala to Piombino, it enjoys a 360-degree view towards the Island of Elba and Corsica, from La Marina di Scarlino to the hills of Siena. The property has been handed down by inheritance in one of the historical families that actively participated in the events and development of the medieval village, a border stronghold and active protagonist in the history of Maremma. The load-bearing structure is that of the typical Tuscan farm where living spaces and those dedicated to agricultural work and cattle breeding coexisted in an architectural dimension of absolute harmony. The spaces then used as storage and stables are now an integral part of the dwelling while the old castro with its oven are used as technical areas and the manure room as a yoga and massage room. Set on the southeast ridge of the private hillside are 8 suites on stilts of more than 50 square meters, furnished with care and love, all with hanging porches. Each lodge has a private bathroom equipped with a large crystal shower and is equipped with independent summer/winter air conditioning and wi-fi connections, telephone and TV. The private hillside facing the sea to the south was chosen for the pool. It has the appearance but rather of a small lake harmoniously nestled among olive trees. For its construction, a mixture of quartz powder and resin was used, which also extends all along one side to create a beach leaning against the rock escarpment. One bend of the pool is dedicated to a large relaxation area with aerotherapy.

#### Details of amenities

The conservative restoration work was set to achieve the full recovery of the original structure by highlighting its load-bearing walls made of local boulder and recreating from scratch the ceilings according to the ancient techniques of using chestnut wood for beams and beams and the small vaults of mezzanines. Traditional materials such as wood, terracotta and local stone are juxtaposed with the use of crystal, steel and iron to create a kind of stylistic harmony that links the past with the time of today. The land surrounding the house is rich in native plants such as the albatross the cypress the holm oak and eucalyptus trees planted during the Maremma malarial period for their ability to contain water and act as sanitizers. The surrounding estate of about 12 hectares is used as an olive grove with 600 plants already productive, from which organic oil is made. Irrigation is provided through an artesian well and reclaimed rainwater, which is also used to flush toilets. Water is heated through a rooftop solar system, and all fixtures, made of wood, are low-emissivity.