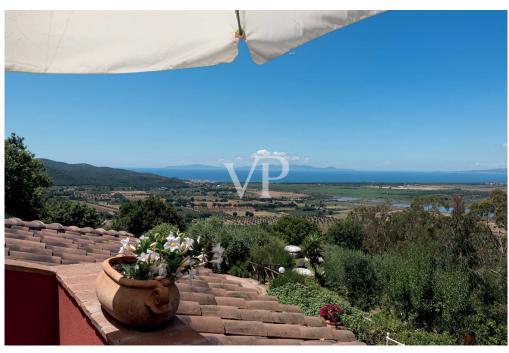

#### A first impression

In a beautiful hillside location and completely sea view exclusive estate with main villa of 500 sqm and 8 outbuildings of approx 50 sqm each within the property immersed of the secular olive grove. Villa with swimming pool with one hectare of land € 3,000,000. Internal distribution villa: 6 double bedrooms 7 bathrooms double living room kitchen laundry room Interior lodge distribution: Master bedroom living room bathroom two verandas It has always been considered one of the most beautiful properties in the Maremma Grossetana, due to its unique position in the whole area. Dominating the Gulf of Follonica that stretches from Punta Ala to Piombino, it enjoys a 360-degree view towards the Island of Elba and Corsica, from La Marina di Scarlino to the hills of Siena. The property has been handed down by inheritance in one of the historical families that actively participated in the events and development of the medieval village, a border stronghold and active protagonist in the history of Maremma. The load-bearing structure is that of the typical Tuscan farm where living spaces and those dedicated to agricultural work and cattle breeding coexisted in an architectural dimension of absolute harmony. The spaces then used as storage and stables are now an integral part of the dwelling while the old castro with its oven are used as technical areas and the manure room as a yoga and massage room. Set on the southeast ridge of the private hillside are 8 suites on stilts of more than 50 square meters, furnished with care and love, all with hanging porches. Each lodge has a private bathroom equipped with a large crystal shower and is equipped with independent summer/winter air conditioning and wi-fi connections, telephone and TV. The private hillside facing the sea to the south was chosen for the pool. It has the appearance but rather of a small lake harmoniously nestled among olive trees. For its construction, a mixture of quartz powder and resin was used, which also extends all along one side to create a beach leaning against the rock escarpment. One bend of the pool is dedicated to a large relaxation area with aerotherapy.