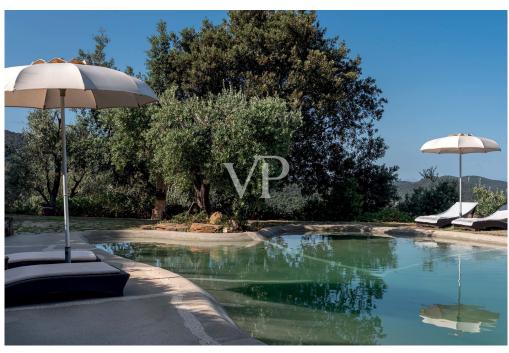

#### A first impression

In a beautiful hillside location and completely sea view exclusive estate with main villa of 500 sqm and 8 outbuildings of approx 50 sqm each within the property immersed of the secular olive grove. Villa with swimming pool with one hectare of land € 3,000,000. Internal distribution villa: 6 double bedrooms 7 bathrooms double living room kitchen laundry room Interior lodge distribution: Master bedroom living room bathroom two verandas It has always been considered one of the most beautiful properties in the Maremma Grossetana, due to its unique position in the whole area. Dominating the Gulf of Follonica that stretches from Punta Ala to Piombino, it enjoys a 360-degree view towards the Island of Elba and Corsica, from La Marina di Scarlino to the hills of Siena. The property has been handed down by inheritance in one of the historical families that actively participated in the events and development of the medieval village, a border stronghold and active protagonist in the history of Maremma. The load-bearing structure is that of the typical Tuscan farm where living spaces and those dedicated to agricultural work and cattle breeding coexisted in an architectural dimension of absolute harmony. The spaces then used as storage and stables are now an integral part of the dwelling while the old castro with its oven are used as technical areas and the manure room as a yoga and massage room. Set on the southeast ridge of the private hillside are 8 suites on stilts of more than 50 square meters, furnished with care and love, all with hanging porches. Each lodge has a private bathroom equipped with a large crystal shower and is equipped with independent summer/winter air conditioning and wi-fi connections, telephone and TV. The private hillside facing the sea to the south was chosen for the pool. It has the appearance but rather of a small lake harmoniously nestled among olive trees. For its construction, a mixture of quartz powder and resin was used, which also extends all along one side to create a beach leaning against the rock escarpment. One bend of the pool is dedicated to a large relaxation area with aerotherapy.