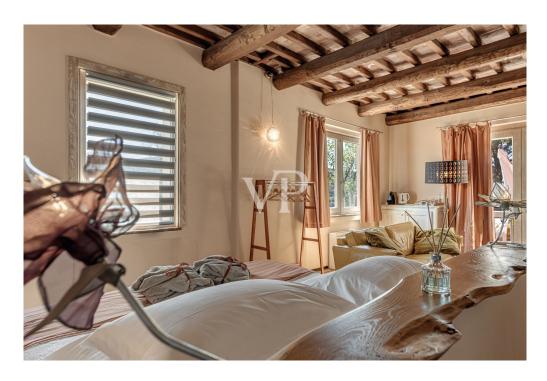

#### A first impression

In a beautiful hillside location and completely sea view exclusive estate with main villa of 500 sqm and 8 outbuildings of approx 50 sqm each within the property immersed of the secular olive grove. Villa with swimming pool with one hectare of land € 3,000,000. Internal distribution villa: 6 double bedrooms 7 bathrooms double living room kitchen laundry room Interior lodge distribution: Master bedroom living room bathroom two verandas It has always been considered one of the most beautiful properties in the Maremma Grossetana, due to its unique position in the whole area. Dominating the Gulf of Follonica that stretches from Punta Ala to Piombino, it enjoys a 360-degree view towards the Island of Elba and Corsica, from La Marina di Scarlino to the hills of Siena. The property has been handed down by inheritance in one of the historical families that actively participated in the events and development of the medieval village, a border stronghold and active protagonist in the history of Maremma. The load-bearing structure is that of the typical Tuscan farm where living spaces and those dedicated to agricultural work and cattle breeding coexisted in an architectural dimension of absolute harmony. The spaces then used as storage and stables are now an integral part of the dwelling while the old castro with its oven are used as technical areas and the manure room as a yoga and massage room. Set on the southeast ridge of the private hillside are 8 suites on stilts of more than 50 square meters, furnished with care and love, all with hanging porches. Each lodge has a private bathroom equipped with a large crystal shower and is equipped with independent summer/winter air conditioning and wi-fi connections, telephone and TV. The private hillside facing the sea to the south was chosen for the pool. It has the appearance but rather of a small lake harmoniously nestled among olive trees. For its construction, a mixture of quartz powder and resin was used, which also extends all along one side to create a beach leaning against the rock escarpment. One bend of the pool is dedicated to a large relaxation area with aerotherapy.

#### Details of amenities

The conservative restoration work was set to achieve the full recovery of the original structure by highlighting its load-bearing walls made of local boulder and recreating from scratch the ceilings according to the ancient techniques of using chestnut wood for beams and beams and the small vaults of mezzanines. Traditional materials such as wood, terracotta and local stone are juxtaposed with the use of crystal, steel and iron to create a kind of stylistic harmony that links the past with the time of today. The land surrounding the house is rich in native plants such as the albatross the cypress the holm oak and eucalyptus trees planted during the Maremma malarial period for their ability to contain water and act as sanitizers. The surrounding estate of about 12 hectares is used as an olive grove with 600 plants already productive, from which organic oil is made. Irrigation is provided through an artesian well and reclaimed rainwater, which is also used to flush toilets. Water is heated through a rooftop solar system, and all fixtures, made of wood, are low-emissivity.