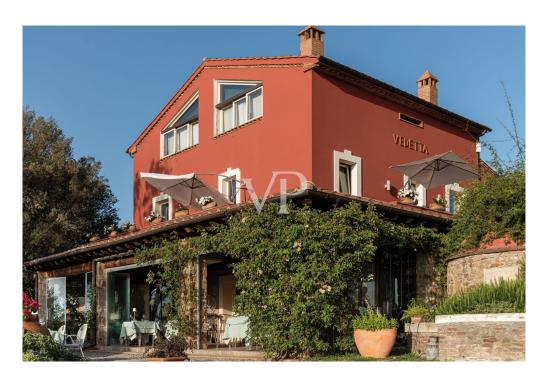

#### A first impression

In a beautiful hillside location and completely sea view exclusive estate with main villa of 500 sqm and 8 outbuildings of approx 50 sqm each within the property immersed of the secular olive grove. Villa with swimming pool with one hectare of land € 3,000,000. Internal distribution villa: 6 double bedrooms 7 bathrooms double living room kitchen laundry room Interior lodge distribution: Master bedroom living room bathroom two verandas It has always been considered one of the most beautiful properties in the Maremma Grossetana, due to its unique position in the whole area. Dominating the Gulf of Follonica that stretches from Punta Ala to Piombino, it enjoys a 360-degree view towards the Island of Elba and Corsica, from La Marina di Scarlino to the hills of Siena. The property has been handed down by inheritance in one of the historical families that actively participated in the events and development of the medieval village, a border stronghold and active protagonist in the history of Maremma. The load-bearing structure is that of the typical Tuscan farm where living spaces and those dedicated to agricultural work and cattle breeding coexisted in an architectural dimension of absolute harmony. The spaces then used as storage and stables are now an integral part of the dwelling while the old castro with its oven are used as technical areas and the manure room as a yoga and massage room. Set on the southeast ridge of the private hillside are 8 suites on stilts of more than 50 square meters, furnished with care and love, all with hanging porches. Each lodge has a private bathroom equipped with a large crystal shower and is equipped with independent summer/winter air conditioning and wi-fi connections, telephone and TV. The private hillside facing the sea to the south was chosen for the pool. It has the appearance but rather of a small lake harmoniously nestled among olive trees. For its construction, a mixture of quartz powder and resin was used, which also extends all along one side to create a beach leaning against the rock escarpment. One bend of the pool is dedicated to a large relaxation area with aerotherapy.

#### Details of amenities

The conservative restoration work was set to achieve the full recovery of the original structure by highlighting its load-bearing walls made of local boulder and recreating from scratch the ceilings according to the ancient techniques of using chestnut wood for beams and beams and the small vaults of mezzanines. Traditional materials such as wood, terracotta and local stone are juxtaposed with the use of crystal, steel and iron to create a kind of stylistic harmony that links the past with the time of today. The land surrounding the house is rich in native plants such as the albatross the cypress the holm oak and eucalyptus trees planted during the Maremma malarial period for their ability to contain water and act as sanitizers. The surrounding estate of about 12 hectares is used as an olive grove with 600 plants already productive, from which organic oil is made. Irrigation is provided through an artesian well and reclaimed rainwater, which is also used to flush toilets. Water is heated through a rooftop solar system, and all fixtures, made of wood, are low-emissivity.