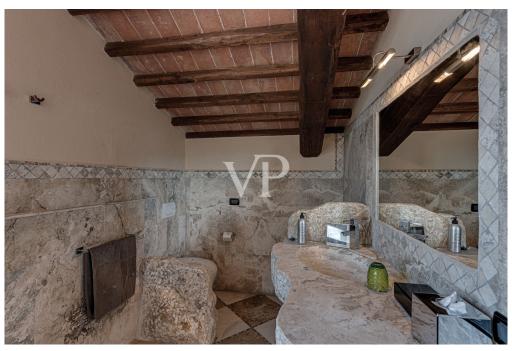

#### A first impression

In a beautiful hillside location and completely sea view exclusive estate with main villa of 500 sqm and 8 outbuildings of approx 50 sqm each within the property immersed of the secular olive grove. Villa with swimming pool with one hectare of land € 3,000,000. Internal distribution villa: 6 double bedrooms 7 bathrooms double living room kitchen laundry room Interior lodge distribution: Master bedroom living room bathroom two verandas It has always been considered one of the most beautiful properties in the Maremma Grossetana, due to its unique position in the whole area. Dominating the Gulf of Follonica that stretches from Punta Ala to Piombino, it enjoys a 360-degree view towards the Island of Elba and Corsica, from La Marina di Scarlino to the hills of Siena. The property has been handed down by inheritance in one of the historical families that actively participated in the events and development of the medieval village, a border stronghold and active protagonist in the history of Maremma. The load-bearing structure is that of the typical Tuscan farm where living spaces and those dedicated to agricultural work and cattle breeding coexisted in an architectural dimension of absolute harmony. The spaces then used as storage and stables are now an integral part of the dwelling while the old castro with its oven are used as technical areas and the manure room as a yoga and massage room. Set on the southeast ridge of the private hillside are 8 suites on stilts of more than 50 square meters, furnished with care and love, all with hanging porches. Each lodge has a private bathroom equipped with a large crystal shower and is equipped with independent summer/winter air conditioning and wi-fi connections, telephone and TV. The private hillside facing the sea to the south was chosen for the pool. It has the appearance but rather of a small lake harmoniously nestled among olive trees. For its construction, a mixture of quartz powder and resin was used, which also extends all along one side to create a beach leaning against the rock escarpment. One bend of the pool is dedicated to a large relaxation area with aerotherapy.

#### Details of amenities

The conservative restoration work was set to achieve the full recovery of the original structure by highlighting its load-bearing walls made of local boulder and recreating from scratch the ceilings according to the ancient techniques of using chestnut wood for beams and beams and the small vaults of mezzanines. Traditional materials such as wood, terracotta and local stone are juxtaposed with the use of crystal, steel and iron to create a kind of stylistic harmony that links the past with the time of today. The land surrounding the house is rich in native plants such as the albatross the cypress the holm oak and eucalyptus trees planted during the Maremma malarial period for their ability to contain water and act as sanitizers. The surrounding estate of about 12 hectares is used as an olive grove with 600 plants already productive, from which organic oil is made. Irrigation is provided through an artesian well and reclaimed rainwater, which is also used to flush toilets. Water is heated through a rooftop solar system, and all fixtures, made of wood, are low-emissivity.