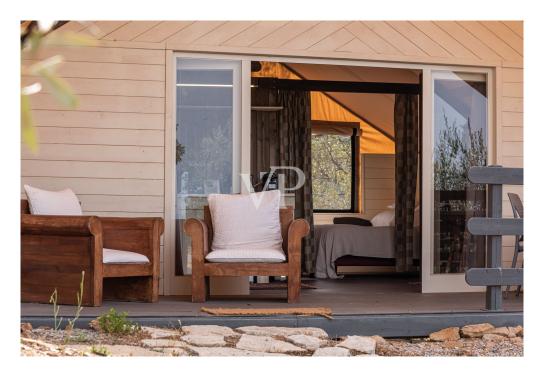

#### A first impression

In a beautiful hillside location and completely sea view exclusive estate with main villa of 500 sqm and 8 outbuildings of approx 50 sqm each within the property immersed of the secular olive grove. Villa with swimming pool with one hectare of land € 3,000,000. Internal distribution villa: 6 double bedrooms 7 bathrooms double living room kitchen laundry room Interior lodge distribution: Master bedroom living room bathroom two verandas It has always been considered one of the most beautiful properties in the Maremma Grossetana, due to its unique position in the whole area. Dominating the Gulf of Follonica that stretches from Punta Ala to Piombino, it enjoys a 360-degree view towards the Island of Elba and Corsica, from La Marina di Scarlino to the hills of Siena. The property has been handed down by inheritance in one of the historical families that actively participated in the events and development of the medieval village, a border stronghold and active protagonist in the history of Maremma. The load-bearing structure is that of the typical Tuscan farm where living spaces and those dedicated to agricultural work and cattle breeding coexisted in an architectural dimension of absolute harmony. The spaces then used as storage and stables are now an integral part of the dwelling while the old castro with its oven are used as technical areas and the manure room as a yoga and massage room. Set on the southeast ridge of the private hillside are 8 suites on stilts of more than 50 square meters, furnished with care and love, all with hanging porches. Each lodge has a private bathroom equipped with a large crystal shower and is equipped with independent summer/winter air conditioning and wi-fi connections, telephone and TV. The private hillside facing the sea to the south was chosen for the pool. It has the appearance but rather of a small lake harmoniously nestled among olive trees. For its construction, a mixture of quartz powder and resin was used, which also extends all along one side to create a beach leaning against the rock escarpment. One bend of the pool is dedicated to a large relaxation area with aerotherapy.