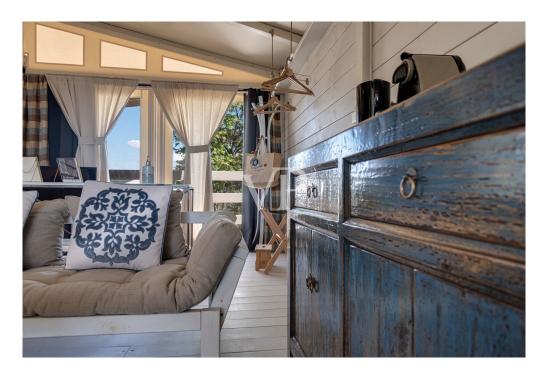

#### A first impression

In a beautiful hillside location and completely sea view exclusive estate with main villa of 500 sqm and 8 outbuildings of approx 50 sqm each within the property immersed of the secular olive grove. Villa with swimming pool with one hectare of land € 3,000,000. Internal distribution villa: 6 double bedrooms 7 bathrooms double living room kitchen laundry room Interior lodge distribution: Master bedroom living room bathroom two verandas It has always been considered one of the most beautiful properties in the Maremma Grossetana, due to its unique position in the whole area. Dominating the Gulf of Follonica that stretches from Punta Ala to Piombino, it enjoys a 360-degree view towards the Island of Elba and Corsica, from La Marina di Scarlino to the hills of Siena. The property has been handed down by inheritance in one of the historical families that actively participated in the events and development of the medieval village, a border stronghold and active protagonist in the history of Maremma. The load-bearing structure is that of the typical Tuscan farm where living spaces and those dedicated to agricultural work and cattle breeding coexisted in an architectural dimension of absolute harmony. The spaces then used as storage and stables are now an integral part of the dwelling while the old castro with its oven are used as technical areas and the manure room as a yoga and massage room. Set on the southeast ridge of the private hillside are 8 suites on stilts of more than 50 square meters, furnished with care and love, all with hanging porches. Each lodge has a private bathroom equipped with a large crystal shower and is equipped with independent summer/winter air conditioning and wi-fi connections, telephone and TV. The private hillside facing the sea to the south was chosen for the pool. It has the appearance but rather of a small lake harmoniously nestled among olive trees. For its construction, a mixture of quartz powder and resin was used, which also extends all along one side to create a beach leaning against the rock escarpment. One bend of the pool is dedicated to a large relaxation area with aerotherapy.

#### Details of amenities

The conservative restoration work was set to achieve the full recovery of the original structure by highlighting its load-bearing walls made of local boulder and recreating from scratch the ceilings according to the ancient techniques of using chestnut wood for beams and beams and the small vaults of mezzanines. Traditional materials such as wood, terracotta and local stone are juxtaposed with the use of crystal, steel and iron to create a kind of stylistic harmony that links the past with the time of today. The land surrounding the house is rich in native plants such as the albatross the cypress the holm oak and eucalyptus trees planted during the Maremma malarial period for their ability to contain water and act as sanitizers. The surrounding estate of about 12 hectares is used as an olive grove with 600 plants already productive, from which organic oil is made. Irrigation is provided through an artesian well and reclaimed rainwater, which is also used to flush toilets. Water is heated through a rooftop solar system, and all fixtures, made of wood, are low-emissivity.