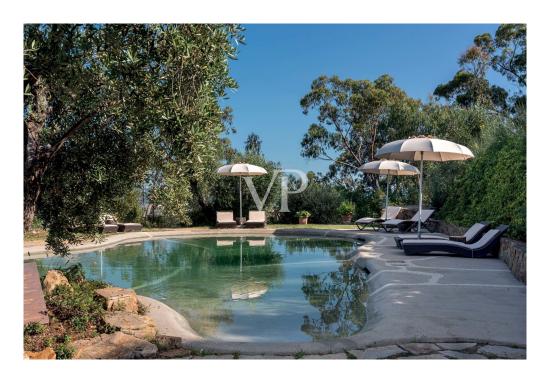

#### A first impression

In a beautiful hillside location and completely sea view exclusive estate with main villa of 500 sqm and 8 outbuildings of approx 50 sqm each within the property immersed of the secular olive grove. Villa with swimming pool with one hectare of land € 3,000,000. Internal distribution villa: 6 double bedrooms 7 bathrooms double living room kitchen laundry room Interior lodge distribution: Master bedroom living room bathroom two verandas It has always been considered one of the most beautiful properties in the Maremma Grossetana, due to its unique position in the whole area. Dominating the Gulf of Follonica that stretches from Punta Ala to Piombino, it enjoys a 360-degree view towards the Island of Elba and Corsica, from La Marina di Scarlino to the hills of Siena. The property has been handed down by inheritance in one of the historical families that actively participated in the events and development of the medieval village, a border stronghold and active protagonist in the history of Maremma. The load-bearing structure is that of the typical Tuscan farm where living spaces and those dedicated to agricultural work and cattle breeding coexisted in an architectural dimension of absolute harmony. The spaces then used as storage and stables are now an integral part of the dwelling while the old castro with its oven are used as technical areas and the manure room as a yoga and massage room. Set on the southeast ridge of the private hillside are 8 suites on stilts of more than 50 square meters, furnished with care and love, all with hanging porches. Each lodge has a private bathroom equipped with a large crystal shower and is equipped with independent summer/winter air conditioning and wi-fi connections, telephone and TV. The private hillside facing the sea to the south was chosen for the pool. It has the appearance but rather of a small lake harmoniously nestled among olive trees. For its construction, a mixture of quartz powder and resin was used, which also extends all along one side to create a beach leaning against the rock escarpment. One bend of the pool is dedicated to a large relaxation area with aerotherapy.