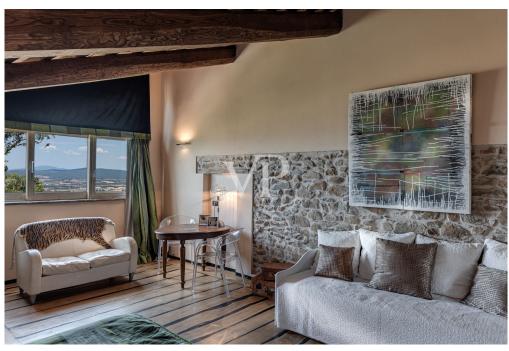

#### A first impression

In a beautiful hillside location and completely sea view exclusive estate with main villa of 500 sqm and 8 outbuildings of approx 50 sqm each within the property immersed of the secular olive grove. Villa with swimming pool with one hectare of land € 3,000,000. Internal distribution villa: 6 double bedrooms 7 bathrooms double living room kitchen laundry room Interior lodge distribution: Master bedroom living room bathroom two verandas It has always been considered one of the most beautiful properties in the Maremma Grossetana, due to its unique position in the whole area. Dominating the Gulf of Follonica that stretches from Punta Ala to Piombino, it enjoys a 360-degree view towards the Island of Elba and Corsica, from La Marina di Scarlino to the hills of Siena. The property has been handed down by inheritance in one of the historical families that actively participated in the events and development of the medieval village, a border stronghold and active protagonist in the history of Maremma. The load-bearing structure is that of the typical Tuscan farm where living spaces and those dedicated to agricultural work and cattle breeding coexisted in an architectural dimension of absolute harmony. The spaces then used as storage and stables are now an integral part of the dwelling while the old castro with its oven are used as technical areas and the manure room as a yoga and massage room. Set on the southeast ridge of the private hillside are 8 suites on stilts of more than 50 square meters, furnished with care and love, all with hanging porches. Each lodge has a private bathroom equipped with a large crystal shower and is equipped with independent summer/winter air conditioning and wi-fi connections, telephone and TV. The private hillside facing the sea to the south was chosen for the pool. It has the appearance but rather of a small lake harmoniously nestled among olive trees. For its construction, a mixture of quartz powder and resin was used, which also extends all along one side to create a beach leaning against the rock escarpment. One bend of the pool is dedicated to a large relaxation area with aerotherapy.

#### Details of amenities

The conservative restoration work was set to achieve the full recovery of the original structure by highlighting its load-bearing walls made of local boulder and recreating from scratch the ceilings according to the ancient techniques of using chestnut wood for beams and beams and the small vaults of mezzanines. Traditional materials such as wood, terracotta and local stone are juxtaposed with the use of crystal, steel and iron to create a kind of stylistic harmony that links the past with the time of today. The land surrounding the house is rich in native plants such as the albatross the cypress the holm oak and eucalyptus trees planted during the Maremma malarial period for their ability to contain water and act as sanitizers. The surrounding estate of about 12 hectares is used as an olive grove with 600 plants already productive, from which organic oil is made. Irrigation is provided through an artesian well and reclaimed rainwater, which is also used to flush toilets. Water is heated through a rooftop solar system, and all fixtures, made of wood, are low-emissivity.