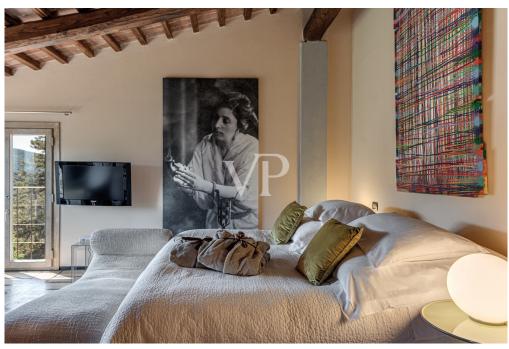

#### A first impression

In a beautiful hillside location and completely sea view exclusive estate with main villa of 500 sqm and 8 outbuildings of approx 50 sqm each within the property immersed of the secular olive grove. Villa with swimming pool with one hectare of land € 3,000,000. Internal distribution villa: 6 double bedrooms 7 bathrooms double living room kitchen laundry room Interior lodge distribution: Master bedroom living room bathroom two verandas It has always been considered one of the most beautiful properties in the Maremma Grossetana, due to its unique position in the whole area. Dominating the Gulf of Follonica that stretches from Punta Ala to Piombino, it enjoys a 360-degree view towards the Island of Elba and Corsica, from La Marina di Scarlino to the hills of Siena. The property has been handed down by inheritance in one of the historical families that actively participated in the events and development of the medieval village, a border stronghold and active protagonist in the history of Maremma. The load-bearing structure is that of the typical Tuscan farm where living spaces and those dedicated to agricultural work and cattle breeding coexisted in an architectural dimension of absolute harmony. The spaces then used as storage and stables are now an integral part of the dwelling while the old castro with its oven are used as technical areas and the manure room as a yoga and massage room. Set on the southeast ridge of the private hillside are 8 suites on stilts of more than 50 square meters, furnished with care and love, all with hanging porches. Each lodge has a private bathroom equipped with a large crystal shower and is equipped with independent summer/winter air conditioning and wi-fi connections, telephone and TV. The private hillside facing the sea to the south was chosen for the pool. It has the appearance but rather of a small lake harmoniously nestled among olive trees. For its construction, a mixture of quartz powder and resin was used, which also extends all along one side to create a beach leaning against the rock escarpment. One bend of the pool is dedicated to a large relaxation area with aerotherapy.

#### Details of amenities

The conservative restoration work was set to achieve the full recovery of the original structure by highlighting its load-bearing walls made of local boulder and recreating from scratch the ceilings according to the ancient techniques of using chestnut wood for beams and beams and the small vaults of mezzanines. Traditional materials such as wood, terracotta and local stone are juxtaposed with the use of crystal, steel and iron to create a kind of stylistic harmony that links the past with the time of today. The land surrounding the house is rich in native plants such as the albatross the cypress the holm oak and eucalyptus trees planted during the Maremma malarial period for their ability to contain water and act as sanitizers. The surrounding estate of about 12 hectares is used as an olive grove with 600 plants already productive, from which organic oil is made. Irrigation is provided through an artesian well and reclaimed rainwater, which is also used to flush toilets. Water is heated through a rooftop solar system, and all fixtures, made of wood, are low-emissivity.