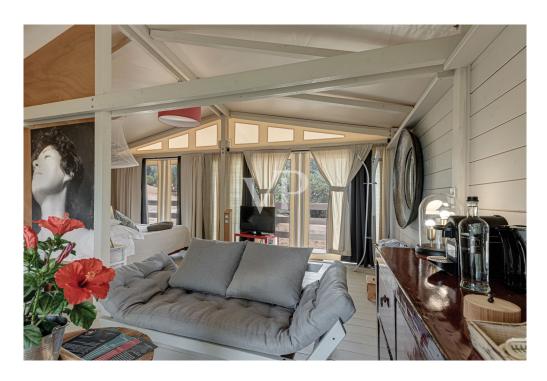

#### A first impression

In a beautiful hillside location and completely sea view exclusive estate with main villa of 500 sqm and 8 outbuildings of approx 50 sqm each within the property immersed of the secular olive grove. Villa with swimming pool with one hectare of land € 3,000,000. Internal distribution villa: 6 double bedrooms 7 bathrooms double living room kitchen laundry room Interior lodge distribution: Master bedroom living room bathroom two verandas It has always been considered one of the most beautiful properties in the Maremma Grossetana, due to its unique position in the whole area. Dominating the Gulf of Follonica that stretches from Punta Ala to Piombino, it enjoys a 360-degree view towards the Island of Elba and Corsica, from La Marina di Scarlino to the hills of Siena. The property has been handed down by inheritance in one of the historical families that actively participated in the events and development of the medieval village, a border stronghold and active protagonist in the history of Maremma. The load-bearing structure is that of the typical Tuscan farm where living spaces and those dedicated to agricultural work and cattle breeding coexisted in an architectural dimension of absolute harmony. The spaces then used as storage and stables are now an integral part of the dwelling while the old castro with its oven are used as technical areas and the manure room as a yoga and massage room. Set on the southeast ridge of the private hillside are 8 suites on stilts of more than 50 square meters, furnished with care and love, all with hanging porches. Each lodge has a private bathroom equipped with a large crystal shower and is equipped with independent summer/winter air conditioning and wi-fi connections, telephone and TV. The private hillside facing the sea to the south was chosen for the pool. It has the appearance but rather of a small lake harmoniously nestled among olive trees. For its construction, a mixture of quartz powder and resin was used, which also extends all along one side to create a beach leaning against the rock escarpment. One bend of the pool is dedicated to a large relaxation area with aerotherapy.

#### Details of amenities

The conservative restoration work was set to achieve the full recovery of the original structure by highlighting its load-bearing walls made of local boulder and recreating from scratch the ceilings according to the ancient techniques of using chestnut wood for beams and beams and the small vaults of mezzanines. Traditional materials such as wood, terracotta and local stone are juxtaposed with the use of crystal, steel and iron to create a kind of stylistic harmony that links the past with the time of today. The land surrounding the house is rich in native plants such as the albatross the cypress the holm oak and eucalyptus trees planted during the Maremma malarial period for their ability to contain water and act as sanitizers. The surrounding estate of about 12 hectares is used as an olive grove with 600 plants already productive, from which organic oil is made. Irrigation is provided through an artesian well and reclaimed rainwater, which is also used to flush toilets. Water is heated through a rooftop solar system, and all fixtures, made of wood, are low-emissivity.