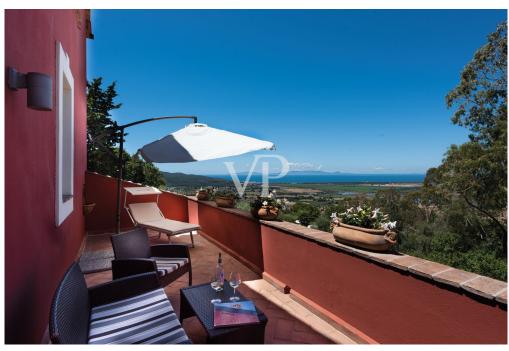

#### A first impression

In a beautiful hillside location and completely sea view exclusive estate with main villa of 500 sqm and 8 outbuildings of approx 50 sqm each within the property immersed of the secular olive grove. Villa with swimming pool with one hectare of land € 3,000,000. Internal distribution villa: 6 double bedrooms 7 bathrooms double living room kitchen laundry room Interior lodge distribution: Master bedroom living room bathroom two verandas It has always been considered one of the most beautiful properties in the Maremma Grossetana, due to its unique position in the whole area. Dominating the Gulf of Follonica that stretches from Punta Ala to Piombino, it enjoys a 360-degree view towards the Island of Elba and Corsica, from La Marina di Scarlino to the hills of Siena. The property has been handed down by inheritance in one of the historical families that actively participated in the events and development of the medieval village, a border stronghold and active protagonist in the history of Maremma. The load-bearing structure is that of the typical Tuscan farm where living spaces and those dedicated to agricultural work and cattle breeding coexisted in an architectural dimension of absolute harmony. The spaces then used as storage and stables are now an integral part of the dwelling while the old castro with its oven are used as technical areas and the manure room as a yoga and massage room. Set on the southeast ridge of the private hillside are 8 suites on stilts of more than 50 square meters, furnished with care and love, all with hanging porches. Each lodge has a private bathroom equipped with a large crystal shower and is equipped with independent summer/winter air conditioning and wi-fi connections, telephone and TV. The private hillside facing the sea to the south was chosen for the pool. It has the appearance but rather of a small lake harmoniously nestled among olive trees. For its construction, a mixture of quartz powder and resin was used, which also extends all along one side to create a beach leaning against the rock escarpment. One bend of the pool is dedicated to a large relaxation area with aerotherapy.