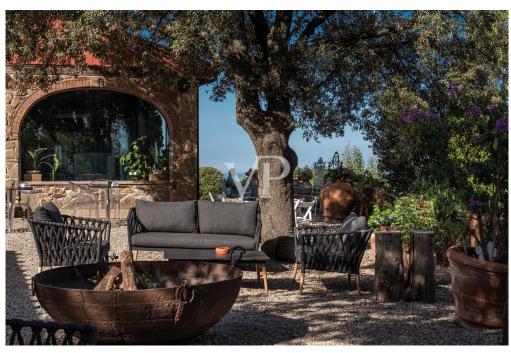

#### A first impression

In a beautiful hillside location and completely sea view exclusive estate with main villa of 500 sqm and 8 outbuildings of approx 50 sqm each within the property immersed of the secular olive grove. Villa with swimming pool with one hectare of land € 3,000,000. Internal distribution villa: 6 double bedrooms 7 bathrooms double living room kitchen laundry room Interior lodge distribution: Master bedroom living room bathroom two verandas It has always been considered one of the most beautiful properties in the Maremma Grossetana, due to its unique position in the whole area. Dominating the Gulf of Follonica that stretches from Punta Ala to Piombino, it enjoys a 360-degree view towards the Island of Elba and Corsica, from La Marina di Scarlino to the hills of Siena. The property has been handed down by inheritance in one of the historical families that actively participated in the events and development of the medieval village, a border stronghold and active protagonist in the history of Maremma. The load-bearing structure is that of the typical Tuscan farm where living spaces and those dedicated to agricultural work and cattle breeding coexisted in an architectural dimension of absolute harmony. The spaces then used as storage and stables are now an integral part of the dwelling while the old castro with its oven are used as technical areas and the manure room as a yoga and massage room. Set on the southeast ridge of the private hillside are 8 suites on stilts of more than 50 square meters, furnished with care and love, all with hanging porches. Each lodge has a private bathroom equipped with a large crystal shower and is equipped with independent summer/winter air conditioning and wi-fi connections, telephone and TV. The private hillside facing the sea to the south was chosen for the pool. It has the appearance but rather of a small lake harmoniously nestled among olive trees. For its construction, a mixture of quartz powder and resin was used, which also extends all along one side to create a beach leaning against the rock escarpment. One bend of the pool is dedicated to a large relaxation area with aerotherapy.