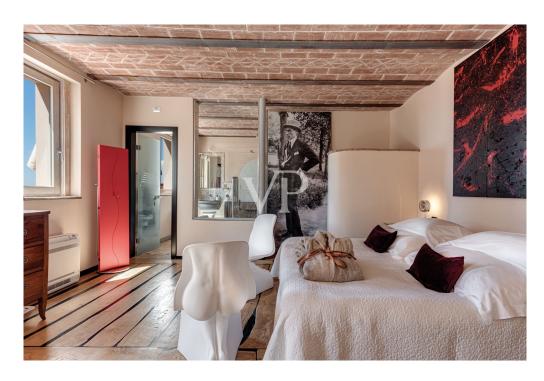

#### A first impression

In a beautiful hillside location and completely sea view exclusive estate with main villa of 500 sqm and 8 outbuildings of approx 50 sqm each within the property immersed of the secular olive grove. Villa with swimming pool with one hectare of land € 3,000,000. Internal distribution villa: 6 double bedrooms 7 bathrooms double living room kitchen laundry room Interior lodge distribution: Master bedroom living room bathroom two verandas It has always been considered one of the most beautiful properties in the Maremma Grossetana, due to its unique position in the whole area. Dominating the Gulf of Follonica that stretches from Punta Ala to Piombino, it enjoys a 360-degree view towards the Island of Elba and Corsica, from La Marina di Scarlino to the hills of Siena. The property has been handed down by inheritance in one of the historical families that actively participated in the events and development of the medieval village, a border stronghold and active protagonist in the history of Maremma. The load-bearing structure is that of the typical Tuscan farm where living spaces and those dedicated to agricultural work and cattle breeding coexisted in an architectural dimension of absolute harmony. The spaces then used as storage and stables are now an integral part of the dwelling while the old castro with its oven are used as technical areas and the manure room as a yoga and massage room. Set on the southeast ridge of the private hillside are 8 suites on stilts of more than 50 square meters, furnished with care and love, all with hanging porches. Each lodge has a private bathroom equipped with a large crystal shower and is equipped with independent summer/winter air conditioning and wi-fi connections, telephone and TV. The private hillside facing the sea to the south was chosen for the pool. It has the appearance but rather of a small lake harmoniously nestled among olive trees. For its construction, a mixture of quartz powder and resin was used, which also extends all along one side to create a beach leaning against the rock escarpment. One bend of the pool is dedicated to a large relaxation area with aerotherapy.

#### Details of amenities

The conservative restoration work was set to achieve the full recovery of the original structure by highlighting its load-bearing walls made of local boulder and recreating from scratch the ceilings according to the ancient techniques of using chestnut wood for beams and beams and the small vaults of mezzanines. Traditional materials such as wood, terracotta and local stone are juxtaposed with the use of crystal, steel and iron to create a kind of stylistic harmony that links the past with the time of today. The land surrounding the house is rich in native plants such as the albatross the cypress the holm oak and eucalyptus trees planted during the Maremma malarial period for their ability to contain water and act as sanitizers. The surrounding estate of about 12 hectares is used as an olive grove with 600 plants already productive, from which organic oil is made. Irrigation is provided through an artesian well and reclaimed rainwater, which is also used to flush toilets. Water is heated through a rooftop solar system, and all fixtures, made of wood, are low-emissivity.