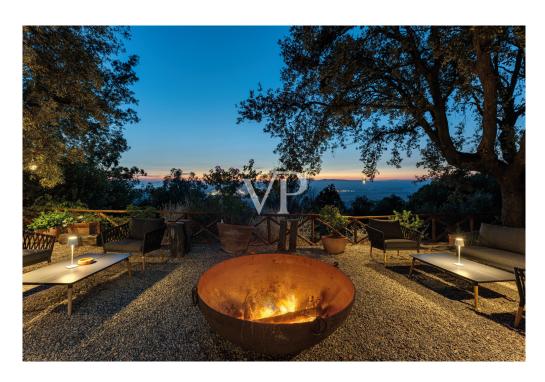

#### A first impression

In a beautiful hillside location and completely sea view exclusive estate with main villa of 500 sqm and 8 outbuildings of approx 50 sqm each within the property immersed of the secular olive grove. Villa with swimming pool with one hectare of land € 3,000,000. Internal distribution villa: 6 double bedrooms 7 bathrooms double living room kitchen laundry room Interior lodge distribution: Master bedroom living room bathroom two verandas It has always been considered one of the most beautiful properties in the Maremma Grossetana, due to its unique position in the whole area. Dominating the Gulf of Follonica that stretches from Punta Ala to Piombino, it enjoys a 360-degree view towards the Island of Elba and Corsica, from La Marina di Scarlino to the hills of Siena. The property has been handed down by inheritance in one of the historical families that actively participated in the events and development of the medieval village, a border stronghold and active protagonist in the history of Maremma. The load-bearing structure is that of the typical Tuscan farm where living spaces and those dedicated to agricultural work and cattle breeding coexisted in an architectural dimension of absolute harmony. The spaces then used as storage and stables are now an integral part of the dwelling while the old castro with its oven are used as technical areas and the manure room as a yoga and massage room. Set on the southeast ridge of the private hillside are 8 suites on stilts of more than 50 square meters, furnished with care and love, all with hanging porches. Each lodge has a private bathroom equipped with a large crystal shower and is equipped with independent summer/winter air conditioning and wi-fi connections, telephone and TV. The private hillside facing the sea to the south was chosen for the pool. It has the appearance but rather of a small lake harmoniously nestled among olive trees. For its construction, a mixture of quartz powder and resin was used, which also extends all along one side to create a beach leaning against the rock escarpment. One bend of the pool is dedicated to a large relaxation area with aerotherapy.