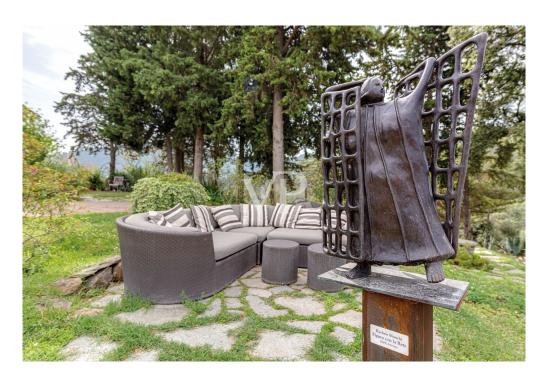

#### A first impression

In a beautiful hillside location and completely sea view exclusive estate with main villa of 500 sqm and 8 outbuildings of approx 50 sqm each within the property immersed of the secular olive grove. Villa with swimming pool with one hectare of land € 3,000,000. Internal distribution villa: 6 double bedrooms 7 bathrooms double living room kitchen laundry room Interior lodge distribution: Master bedroom living room bathroom two verandas It has always been considered one of the most beautiful properties in the Maremma Grossetana, due to its unique position in the whole area. Dominating the Gulf of Follonica that stretches from Punta Ala to Piombino, it enjoys a 360-degree view towards the Island of Elba and Corsica, from La Marina di Scarlino to the hills of Siena. The property has been handed down by inheritance in one of the historical families that actively participated in the events and development of the medieval village, a border stronghold and active protagonist in the history of Maremma. The load-bearing structure is that of the typical Tuscan farm where living spaces and those dedicated to agricultural work and cattle breeding coexisted in an architectural dimension of absolute harmony. The spaces then used as storage and stables are now an integral part of the dwelling while the old castro with its oven are used as technical areas and the manure room as a yoga and massage room. Set on the southeast ridge of the private hillside are 8 suites on stilts of more than 50 square meters, furnished with care and love, all with hanging porches. Each lodge has a private bathroom equipped with a large crystal shower and is equipped with independent summer/winter air conditioning and wi-fi connections, telephone and TV. The private hillside facing the sea to the south was chosen for the pool. It has the appearance but rather of a small lake harmoniously nestled among olive trees. For its construction, a mixture of quartz powder and resin was used, which also extends all along one side to create a beach leaning against the rock escarpment. One bend of the pool is dedicated to a large relaxation area with aerotherapy.

#### Details of amenities

The conservative restoration work was set to achieve the full recovery of the original structure by highlighting its load-bearing walls made of local boulder and recreating from scratch the ceilings according to the ancient techniques of using chestnut wood for beams and beams and the small vaults of mezzanines. Traditional materials such as wood, terracotta and local stone are juxtaposed with the use of crystal, steel and iron to create a kind of stylistic harmony that links the past with the time of today. The land surrounding the house is rich in native plants such as the albatross the cypress the holm oak and eucalyptus trees planted during the Maremma malarial period for their ability to contain water and act as sanitizers. The surrounding estate of about 12 hectares is used as an olive grove with 600 plants already productive, from which organic oil is made. Irrigation is provided through an artesian well and reclaimed rainwater, which is also used to flush toilets. Water is heated through a rooftop solar system, and all fixtures, made of wood, are low-emissivity.