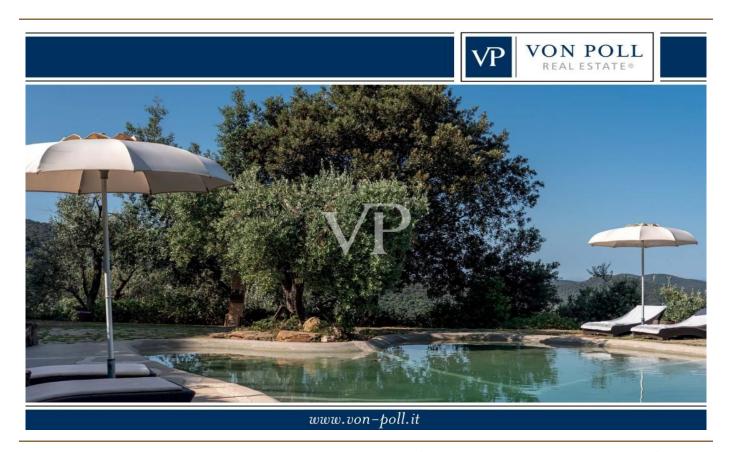

#### A first impression

In a beautiful hillside location and completely sea view exclusive estate with main villa of 500 sqm and 8 outbuildings of approx 50 sqm each within the property immersed of the secular olive grove. Villa with swimming pool with one hectare of land € 3,000,000. Internal distribution villa: 6 double bedrooms 7 bathrooms double living room kitchen laundry room Interior lodge distribution: Master bedroom living room bathroom two verandas It has always been considered one of the most beautiful properties in the Maremma Grossetana, due to its unique position in the whole area. Dominating the Gulf of Follonica that stretches from Punta Ala to Piombino, it enjoys a 360-degree view towards the Island of Elba and Corsica, from La Marina di Scarlino to the hills of Siena. The property has been handed down by inheritance in one of the historical families that actively participated in the events and development of the medieval village, a border stronghold and active protagonist in the history of Maremma. The load-bearing structure is that of the typical Tuscan farm where living spaces and those dedicated to agricultural work and cattle breeding coexisted in an architectural dimension of absolute harmony. The spaces then used as storage and stables are now an integral part of the dwelling while the old castro with its oven are used as technical areas and the manure room as a yoga and massage room. Set on the southeast ridge of the private hillside are 8 suites on stilts of more than 50 square meters, furnished with care and love, all with hanging porches. Each lodge has a private bathroom equipped with a large crystal shower and is equipped with independent summer/winter air conditioning and wi-fi connections, telephone and TV. The private hillside facing the sea to the south was chosen for the pool. It has the appearance but rather of a small lake harmoniously nestled among olive trees. For its construction, a mixture of quartz powder and resin was used, which also extends all along one side to create a beach leaning against the rock escarpment. One bend of the pool is dedicated to a large relaxation area with aerotherapy.