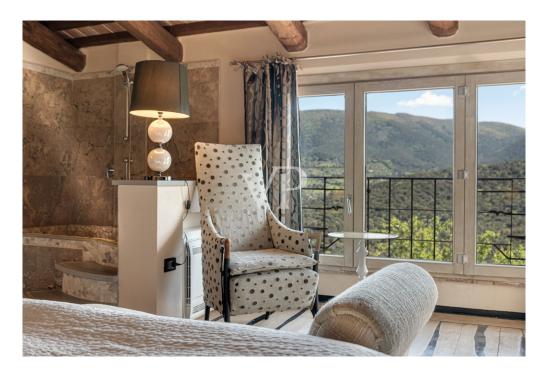

#### A first impression

In a beautiful hillside location and completely sea view exclusive estate with main villa of 500 sqm and 8 outbuildings of approx 50 sqm each within the property immersed of the secular olive grove. Villa with swimming pool with one hectare of land € 3,000,000. Internal distribution villa: 6 double bedrooms 7 bathrooms double living room kitchen laundry room Interior lodge distribution: Master bedroom living room bathroom two verandas It has always been considered one of the most beautiful properties in the Maremma Grossetana, due to its unique position in the whole area. Dominating the Gulf of Follonica that stretches from Punta Ala to Piombino, it enjoys a 360-degree view towards the Island of Elba and Corsica, from La Marina di Scarlino to the hills of Siena. The property has been handed down by inheritance in one of the historical families that actively participated in the events and development of the medieval village, a border stronghold and active protagonist in the history of Maremma. The load-bearing structure is that of the typical Tuscan farm where living spaces and those dedicated to agricultural work and cattle breeding coexisted in an architectural dimension of absolute harmony. The spaces then used as storage and stables are now an integral part of the dwelling while the old castro with its oven are used as technical areas and the manure room as a yoga and massage room. Set on the southeast ridge of the private hillside are 8 suites on stilts of more than 50 square meters, furnished with care and love, all with hanging porches. Each lodge has a private bathroom equipped with a large crystal shower and is equipped with independent summer/winter air conditioning and wi-fi connections, telephone and TV. The private hillside facing the sea to the south was chosen for the pool. It has the appearance but rather of a small lake harmoniously nestled among olive trees. For its construction, a mixture of quartz powder and resin was used, which also extends all along one side to create a beach leaning against the rock escarpment. One bend of the pool is dedicated to a large relaxation area with aerotherapy.

#### Details of amenities

The conservative restoration work was set to achieve the full recovery of the original structure by highlighting its load-bearing walls made of local boulder and recreating from scratch the ceilings according to the ancient techniques of using chestnut wood for beams and beams and the small vaults of mezzanines. Traditional materials such as wood, terracotta and local stone are juxtaposed with the use of crystal, steel and iron to create a kind of stylistic harmony that links the past with the time of today. The land surrounding the house is rich in native plants such as the albatross the cypress the holm oak and eucalyptus trees planted during the Maremma malarial period for their ability to contain water and act as sanitizers. The surrounding estate of about 12 hectares is used as an olive grove with 600 plants already productive, from which organic oil is made. Irrigation is provided through an artesian well and reclaimed rainwater, which is also used to flush toilets. Water is heated through a rooftop solar system, and all fixtures, made of wood, are low-emissivity.