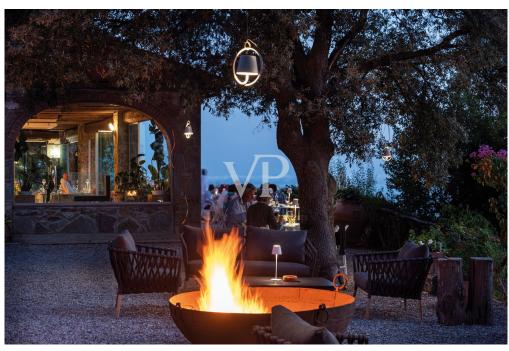

#### A first impression

In a beautiful hillside location and completely sea view exclusive estate with main villa of 500 sqm and 8 outbuildings of approx 50 sqm each within the property immersed of the secular olive grove. Villa with swimming pool with one hectare of land € 3,000,000. Internal distribution villa: 6 double bedrooms 7 bathrooms double living room kitchen laundry room Interior lodge distribution: Master bedroom living room bathroom two verandas It has always been considered one of the most beautiful properties in the Maremma Grossetana, due to its unique position in the whole area. Dominating the Gulf of Follonica that stretches from Punta Ala to Piombino, it enjoys a 360-degree view towards the Island of Elba and Corsica, from La Marina di Scarlino to the hills of Siena. The property has been handed down by inheritance in one of the historical families that actively participated in the events and development of the medieval village, a border stronghold and active protagonist in the history of Maremma. The load-bearing structure is that of the typical Tuscan farm where living spaces and those dedicated to agricultural work and cattle breeding coexisted in an architectural dimension of absolute harmony. The spaces then used as storage and stables are now an integral part of the dwelling while the old castro with its oven are used as technical areas and the manure room as a yoga and massage room. Set on the southeast ridge of the private hillside are 8 suites on stilts of more than 50 square meters, furnished with care and love, all with hanging porches. Each lodge has a private bathroom equipped with a large crystal shower and is equipped with independent summer/winter air conditioning and wi-fi connections, telephone and TV. The private hillside facing the sea to the south was chosen for the pool. It has the appearance but rather of a small lake harmoniously nestled among olive trees. For its construction, a mixture of quartz powder and resin was used, which also extends all along one side to create a beach leaning against the rock escarpment. One bend of the pool is dedicated to a large relaxation area with aerotherapy.