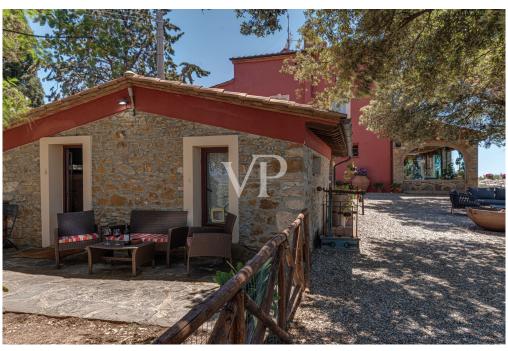

#### A first impression

In a beautiful hillside location and completely sea view exclusive estate with main villa of 500 sqm and 8 outbuildings of approx 50 sqm each within the property immersed of the secular olive grove. Villa with swimming pool with one hectare of land € 3,000,000. Internal distribution villa: 6 double bedrooms 7 bathrooms double living room kitchen laundry room Interior lodge distribution: Master bedroom living room bathroom two verandas It has always been considered one of the most beautiful properties in the Maremma Grossetana, due to its unique position in the whole area. Dominating the Gulf of Follonica that stretches from Punta Ala to Piombino, it enjoys a 360-degree view towards the Island of Elba and Corsica, from La Marina di Scarlino to the hills of Siena. The property has been handed down by inheritance in one of the historical families that actively participated in the events and development of the medieval village, a border stronghold and active protagonist in the history of Maremma. The load-bearing structure is that of the typical Tuscan farm where living spaces and those dedicated to agricultural work and cattle breeding coexisted in an architectural dimension of absolute harmony. The spaces then used as storage and stables are now an integral part of the dwelling while the old castro with its oven are used as technical areas and the manure room as a yoga and massage room. Set on the southeast ridge of the private hillside are 8 suites on stilts of more than 50 square meters, furnished with care and love, all with hanging porches. Each lodge has a private bathroom equipped with a large crystal shower and is equipped with independent summer/winter air conditioning and wi-fi connections, telephone and TV. The private hillside facing the sea to the south was chosen for the pool. It has the appearance but rather of a small lake harmoniously nestled among olive trees. For its construction, a mixture of quartz powder and resin was used, which also extends all along one side to create a beach leaning against the rock escarpment. One bend of the pool is dedicated to a large relaxation area with aerotherapy.