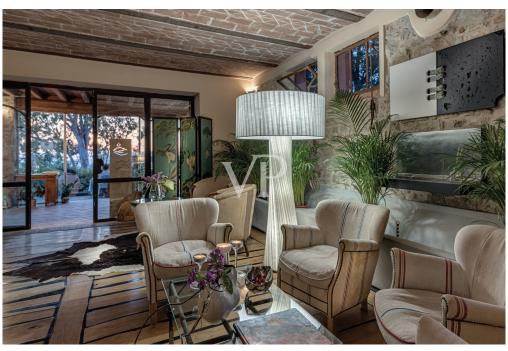

#### A first impression

In a beautiful hillside location and completely sea view exclusive estate with main villa of 500 sqm and 8 outbuildings of approx 50 sqm each within the property immersed of the secular olive grove. Villa with swimming pool with one hectare of land € 3,000,000. Internal distribution villa: 6 double bedrooms 7 bathrooms double living room kitchen laundry room Interior lodge distribution: Master bedroom living room bathroom two verandas It has always been considered one of the most beautiful properties in the Maremma Grossetana, due to its unique position in the whole area. Dominating the Gulf of Follonica that stretches from Punta Ala to Piombino, it enjoys a 360-degree view towards the Island of Elba and Corsica, from La Marina di Scarlino to the hills of Siena. The property has been handed down by inheritance in one of the historical families that actively participated in the events and development of the medieval village, a border stronghold and active protagonist in the history of Maremma. The load-bearing structure is that of the typical Tuscan farm where living spaces and those dedicated to agricultural work and cattle breeding coexisted in an architectural dimension of absolute harmony. The spaces then used as storage and stables are now an integral part of the dwelling while the old castro with its oven are used as technical areas and the manure room as a yoga and massage room. Set on the southeast ridge of the private hillside are 8 suites on stilts of more than 50 square meters, furnished with care and love, all with hanging porches. Each lodge has a private bathroom equipped with a large crystal shower and is equipped with independent summer/winter air conditioning and wi-fi connections, telephone and TV. The private hillside facing the sea to the south was chosen for the pool. It has the appearance but rather of a small lake harmoniously nestled among olive trees. For its construction, a mixture of quartz powder and resin was used, which also extends all along one side to create a beach leaning against the rock escarpment. One bend of the pool is dedicated to a large relaxation area with aerotherapy.

#### Details of amenities

The conservative restoration work was set to achieve the full recovery of the original structure by highlighting its load-bearing walls made of local boulder and recreating from scratch the ceilings according to the ancient techniques of using chestnut wood for beams and beams and the small vaults of mezzanines. Traditional materials such as wood, terracotta and local stone are juxtaposed with the use of crystal, steel and iron to create a kind of stylistic harmony that links the past with the time of today. The land surrounding the house is rich in native plants such as the albatross the cypress the holm oak and eucalyptus trees planted during the Maremma malarial period for their ability to contain water and act as sanitizers. The surrounding estate of about 12 hectares is used as an olive grove with 600 plants already productive, from which organic oil is made. Irrigation is provided through an artesian well and reclaimed rainwater, which is also used to flush toilets. Water is heated through a rooftop solar system, and all fixtures, made of wood, are low-emissivity.