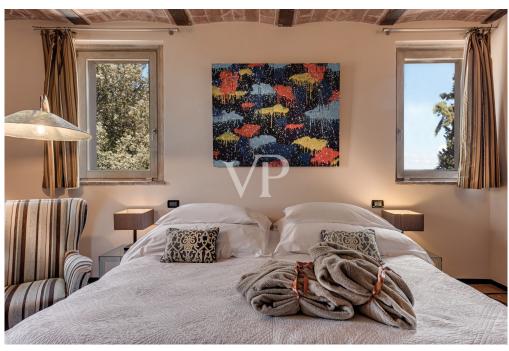

#### A first impression

In a beautiful hillside location and completely sea view exclusive estate with main villa of 500 sqm and 8 outbuildings of approx 50 sqm each within the property immersed of the secular olive grove. Villa with swimming pool with one hectare of land € 3,000,000. Internal distribution villa: 6 double bedrooms 7 bathrooms double living room kitchen laundry room Interior lodge distribution: Master bedroom living room bathroom two verandas It has always been considered one of the most beautiful properties in the Maremma Grossetana, due to its unique position in the whole area. Dominating the Gulf of Follonica that stretches from Punta Ala to Piombino, it enjoys a 360-degree view towards the Island of Elba and Corsica, from La Marina di Scarlino to the hills of Siena. The property has been handed down by inheritance in one of the historical families that actively participated in the events and development of the medieval village, a border stronghold and active protagonist in the history of Maremma. The load-bearing structure is that of the typical Tuscan farm where living spaces and those dedicated to agricultural work and cattle breeding coexisted in an architectural dimension of absolute harmony. The spaces then used as storage and stables are now an integral part of the dwelling while the old castro with its oven are used as technical areas and the manure room as a yoga and massage room. Set on the southeast ridge of the private hillside are 8 suites on stilts of more than 50 square meters, furnished with care and love, all with hanging porches. Each lodge has a private bathroom equipped with a large crystal shower and is equipped with independent summer/winter air conditioning and wi-fi connections, telephone and TV. The private hillside facing the sea to the south was chosen for the pool. It has the appearance but rather of a small lake harmoniously nestled among olive trees. For its construction, a mixture of quartz powder and resin was used, which also extends all along one side to create a beach leaning against the rock escarpment. One bend of the pool is dedicated to a large relaxation area with aerotherapy.

#### Details of amenities

The conservative restoration work was set to achieve the full recovery of the original structure by highlighting its load-bearing walls made of local boulder and recreating from scratch the ceilings according to the ancient techniques of using chestnut wood for beams and beams and the small vaults of mezzanines. Traditional materials such as wood, terracotta and local stone are juxtaposed with the use of crystal, steel and iron to create a kind of stylistic harmony that links the past with the time of today. The land surrounding the house is rich in native plants such as the albatross the cypress the holm oak and eucalyptus trees planted during the Maremma malarial period for their ability to contain water and act as sanitizers. The surrounding estate of about 12 hectares is used as an olive grove with 600 plants already productive, from which organic oil is made. Irrigation is provided through an artesian well and reclaimed rainwater, which is also used to flush toilets. Water is heated through a rooftop solar system, and all fixtures, made of wood, are low-emissivity.