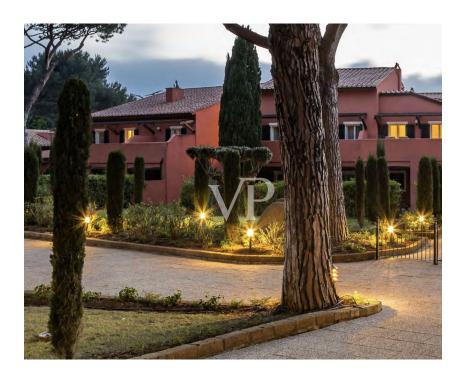

#### A first impression

Punta Ala, a charming pearl in Tuscany, destined with a breathtaking harbor overlooking the Tyrrhenian Sea. The place is considered a true oasis. The surrounding area is characterized by an impressive beauty: the azure sea, the white sandy beaches and the green hills and plains that are characteristic of the Grosseto side of the Maremma. In the immediate vicinity are Grosseto, the popular resorts of Follonica and Castiglione della Pescaia, and the important islands of the Tuscan archipelago - Elba, Giglio and Cerboli. They are all just a stone's throw away by yacht or ferry. The elegant apartments of this complex offer both luxury and utility in perfect harmony. Just five minutes from the sea, a pool, beach, tennis courts and private parking await you here - all thought out down to the last detail. The apartment extends over 97 square meters and is distributed over two levels, connected by a brick staircase. Dei apartment is equipped with two double bedrooms, two bathrooms and a living area with kitchen. Each floor has its own terrace, which provides an additional space to relax and enjoy the surroundings.