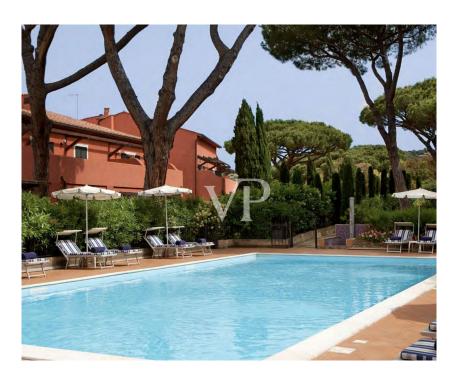

#### A first impression

Punta Ala, a charming pearl in Tuscany, destined with a breathtaking harbor overlooking the Tyrrhenian Sea. The place is considered a true oasis. The surrounding area is characterized by an impressive beauty: the azure sea, the white sandy beaches and the green hills and plains that are characteristic of the Grosseto side of the Maremma. In the immediate vicinity are Grosseto, the popular resorts of Follonica and Castiglione della Pescaia, and the important islands of the Tuscan archipelago - Elba, Giglio and Cerboli. They are all just a stone's throw away by yacht or ferry. The elegant apartments of this complex offer both luxury and utility in perfect harmony. Just five minutes from the sea, a pool, beach, tennis courts and private parking await you here - all thought out down to the last detail. The apartment extends over 97 square meters and is distributed over two levels, connected by a brick staircase. Dei apartment is equipped with two double bedrooms, two bathrooms and a living area with kitchen. Each floor has its own terrace, which provides an additional space to relax and enjoy the surroundings.