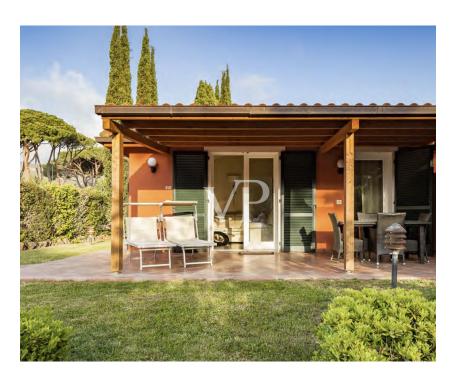

#### A first impression

Punta Ala, a charming pearl in Tuscany, destined with a breathtaking harbor overlooking the Tyrrhenian Sea. The place is considered a true oasis. The surrounding area is characterized by an impressive beauty: the azure sea, the white sandy beaches and the green hills and plains that are characteristic of the Grosseto side of the Maremma. In the immediate vicinity are Grosseto, the popular resorts of Follonica and Castiglione della Pescaia, and the important islands of the Tuscan archipelago - Elba, Giglio and Cerboli. They are all just a stone's throw away by yacht or ferry. The elegant apartments of this complex offer both luxury and utility in perfect harmony. Just five minutes from the sea, a pool, beach, tennis courts and private parking await you here - all thought out down to the last detail. The apartment extends over 97 square meters and is distributed over two levels, connected by a brick staircase. Dei apartment is equipped with two double bedrooms, two bathrooms and a living area with kitchen. Each floor has its own terrace, which provides an additional space to relax and enjoy the surroundings.