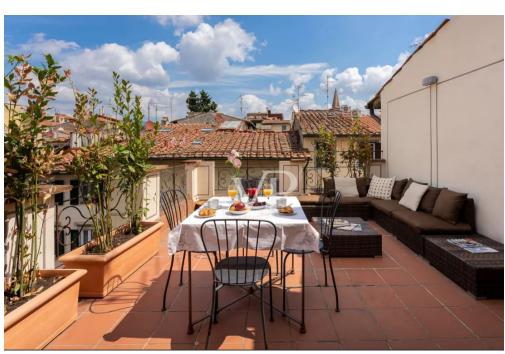

#### A first impression

Newly renovated and elegantly furnished apartment, located in the former convent of San Paolino (s.XVI), in one of the most historic streets of Florence, a stone's throw from SMN Station and all the places of interest such as Duomo, Piazza della Repubblica, Piazza della Signoria, Uffizi Gallery and Ponte Vecchio. The apartment consists of a beautiful double bedroom, a cozy living room, a kitchen furnished in Florentine style and bathroom with shower. Splendid terrace overlooking the rooftops and streets of Florence. The property is currently being used with tangible profit for short term rentals. Excellent solution for those looking for an investment.