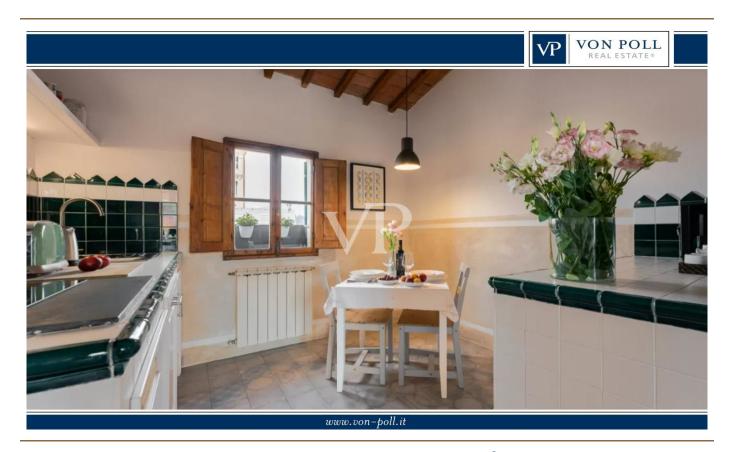

#### A first impression

Newly renovated and elegantly furnished apartment, located in the former convent of San Paolino (s.XVI), in one of the most historic streets of Florence, a stone's throw from SMN Station and all the places of interest such as Duomo, Piazza della Repubblica, Piazza della Signoria, Uffizi Gallery and Ponte Vecchio. The apartment consists of a beautiful double bedroom, a cozy living room, a kitchen furnished in Florentine style and bathroom with shower. Splendid terrace overlooking the rooftops and streets of Florence. The property is currently being used with tangible profit for short term rentals. Excellent solution for those looking for an investment.