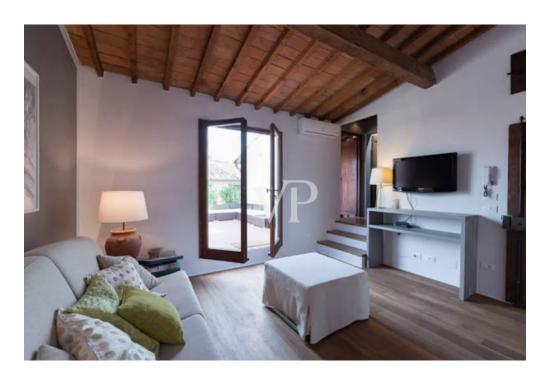

#### A first impression

Newly renovated and elegantly furnished apartment, located in the former convent of San Paolino (s.XVI), in one of the most historic streets of Florence, a stone's throw from SMN Station and all the places of interest such as Duomo, Piazza della Repubblica, Piazza della Signoria, Uffizi Gallery and Ponte Vecchio. The apartment consists of a beautiful double bedroom, a cozy living room, a kitchen furnished in Florentine style and bathroom with shower. Splendid terrace overlooking the rooftops and streets of Florence. The property is currently being used with tangible profit for short term rentals. Excellent solution for those looking for an investment.