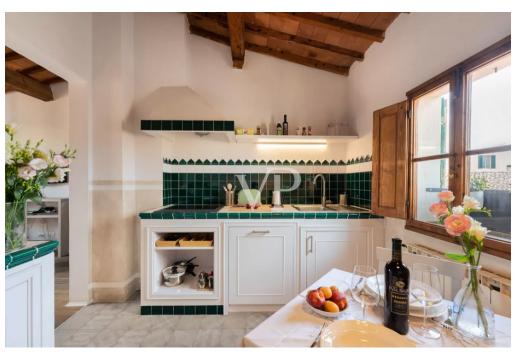

#### A first impression

Newly renovated and elegantly furnished apartment, located in the former convent of San Paolino (s.XVI), in one of the most historic streets of Florence, a stone's throw from SMN Station and all the places of interest such as Duomo, Piazza della Repubblica, Piazza della Signoria, Uffizi Gallery and Ponte Vecchio. The apartment consists of a beautiful double bedroom, a cozy living room, a kitchen furnished in Florentine style and bathroom with shower. Splendid terrace overlooking the rooftops and streets of Florence. The property is currently being used with tangible profit for short term rentals. Excellent solution for those looking for an investment.