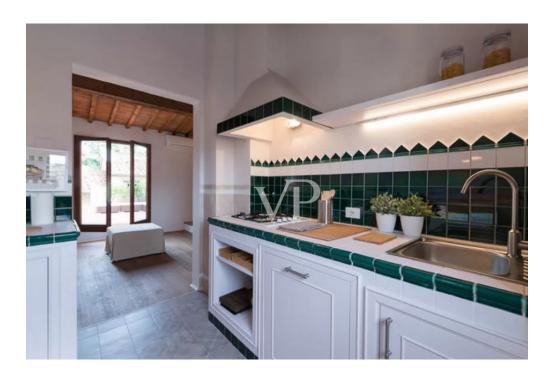

#### A first impression

Newly renovated and elegantly furnished apartment, located in the former convent of San Paolino (s.XVI), in one of the most historic streets of Florence, a stone's throw from SMN Station and all the places of interest such as Duomo, Piazza della Repubblica, Piazza della Signoria, Uffizi Gallery and Ponte Vecchio. The apartment consists of a beautiful double bedroom, a cozy living room, a kitchen furnished in Florentine style and bathroom with shower. Splendid terrace overlooking the rooftops and streets of Florence. The property is currently being used with tangible profit for short term rentals. Excellent solution for those looking for an investment.