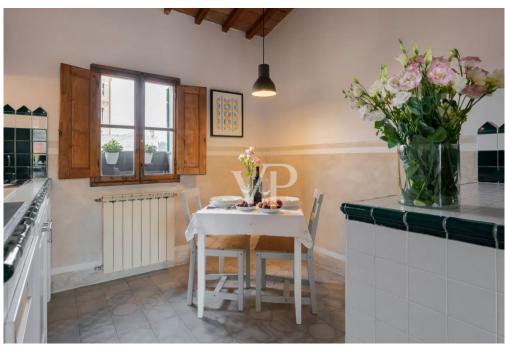

#### A first impression

Newly renovated and elegantly furnished apartment, located in the former convent of San Paolino (s.XVI), in one of the most historic streets of Florence, a stone's throw from SMN Station and all the places of interest such as Duomo, Piazza della Repubblica, Piazza della Signoria, Uffizi Gallery and Ponte Vecchio. The apartment consists of a beautiful double bedroom, a cozy living room, a kitchen furnished in Florentine style and bathroom with shower. Splendid terrace overlooking the rooftops and streets of Florence. The property is currently being used with tangible profit for short term rentals. Excellent solution for those looking for an investment.