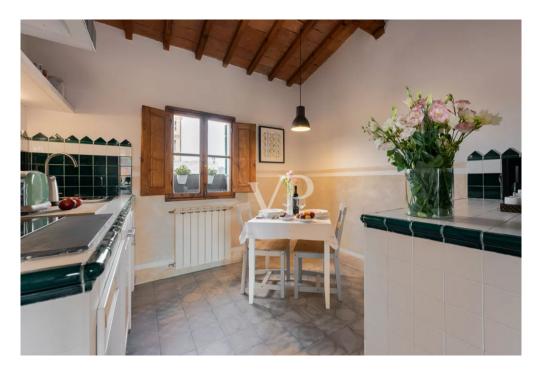

#### A first impression

Newly renovated and elegantly furnished apartment, located in the former convent of San Paolino (s.XVI), in one of the most historic streets of Florence, a stone's throw from SMN Station and all the places of interest such as Duomo, Piazza della Repubblica, Piazza della Signoria, Uffizi Gallery and Ponte Vecchio. The apartment consists of a beautiful double bedroom, a cozy living room, a kitchen furnished in Florentine style and bathroom with shower. Splendid terrace overlooking the rooftops and streets of Florence. The property is currently being used with tangible profit for short term rentals. Excellent solution for those looking for an investment.