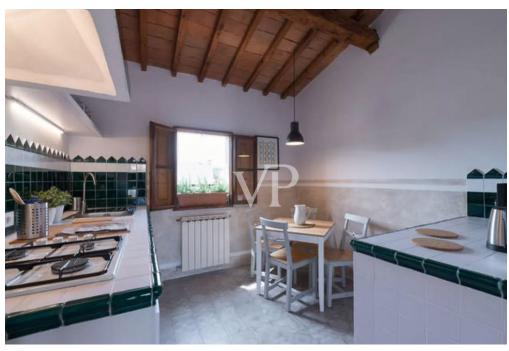

#### A first impression

Newly renovated and elegantly furnished apartment, located in the former convent of San Paolino (s.XVI), in one of the most historic streets of Florence, a stone's throw from SMN Station and all the places of interest such as Duomo, Piazza della Repubblica, Piazza della Signoria, Uffizi Gallery and Ponte Vecchio. The apartment consists of a beautiful double bedroom, a cozy living room, a kitchen furnished in Florentine style and bathroom with shower. Splendid terrace overlooking the rooftops and streets of Florence. The property is currently being used with tangible profit for short term rentals. Excellent solution for those looking for an investment.