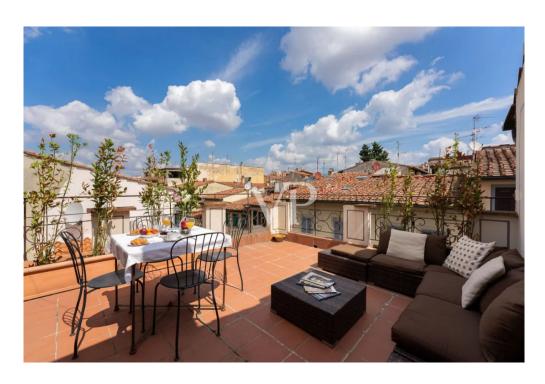

#### A first impression

Newly renovated and elegantly furnished apartment, located in the former convent of San Paolino (s.XVI), in one of the most historic streets of Florence, a stone's throw from SMN Station and all the places of interest such as Duomo, Piazza della Repubblica, Piazza della Signoria, Uffizi Gallery and Ponte Vecchio. The apartment consists of a beautiful double bedroom, a cozy living room, a kitchen furnished in Florentine style and bathroom with shower. Splendid terrace overlooking the rooftops and streets of Florence. The property is currently being used with tangible profit for short term rentals. Excellent solution for those looking for an investment.