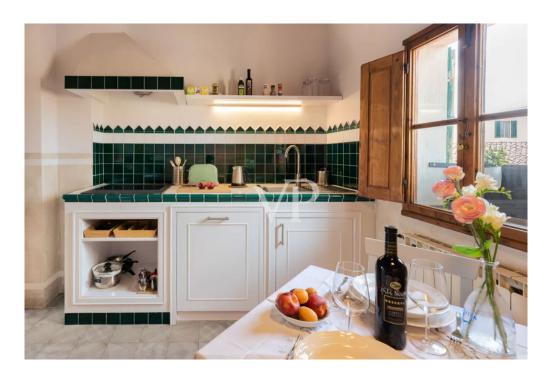

#### A first impression

Newly renovated and elegantly furnished apartment, located in the former convent of San Paolino (s.XVI), in one of the most historic streets of Florence, a stone's throw from SMN Station and all the places of interest such as Duomo, Piazza della Repubblica, Piazza della Signoria, Uffizi Gallery and Ponte Vecchio. The apartment consists of a beautiful double bedroom, a cozy living room, a kitchen furnished in Florentine style and bathroom with shower. Splendid terrace overlooking the rooftops and streets of Florence. The property is currently being used with tangible profit for short term rentals. Excellent solution for those looking for an investment.