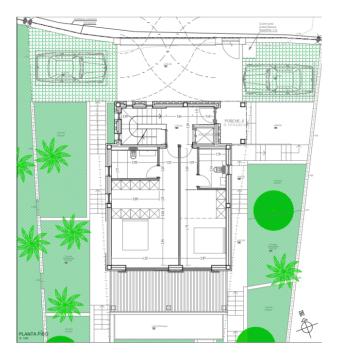

### A first impression

Exclusively at Von Poll Real Estate The plot: This enchanting plot is situated in a very quiet and idyllic location in Es Capdella at the end of a cul-de-sac. The access road is asphalted and the plot is fully developed. It has a south-west orientation and a total size of 1,459 m<sup>2</sup>. This plot has planning permission for a Mallorcan-style villa. The villa: A Mallorcan villa can be built here on three levels using modern, sustainable construction methods. All rooms have generous triple-glazed windows with shutters to protect against the sun and privacy. The spacious living/dining area with modern fitted kitchen and guest WC is located on the first floor. There are two bedrooms and two bathrooms on the upper floor. The ground floor basement with a direct view of the pool can be designed according to your own wishes. An elevator provides barrier-free access to all floors. A modern heat pump creates a comfortable indoor climate in both summer and winter. This is ensured by water-bearing underfloor heating and fan convectors integrated into the ceilings. Hot water is also provided by a heat pump that is independent of the air conditioning system, making it efficient and easy to maintain. The villa can be customized according to the client's wishes.