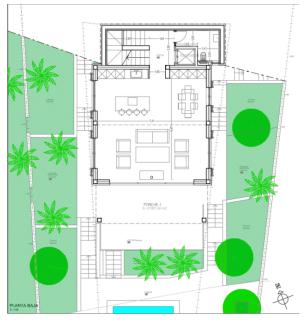

# The property

Erdgeschoss

### A first impression

Exclusively at Von Poll Real Estate The plot: This enchanting plot is situated in a very quiet and idyllic location in Es Capdella at the end of a cul-de-sac. The access road is asphalted and the plot is fully developed. It has a south-west orientation and a total size of 1,459 m<sup>2</sup>. This plot has planning permission for a Mallorcan-style villa. The villa: A Mallorcan villa can be built here on three levels using modern, sustainable construction methods. All rooms have generous triple-glazed windows with shutters to protect against the sun and privacy. The spacious living/dining area with modern fitted kitchen and guest WC is located on the first floor. There are two bedrooms and two bathrooms on the upper floor. The ground floor basement with a direct view of the pool can be designed according to your own wishes. An elevator provides barrier-free access to all floors. A modern heat pump creates a comfortable indoor climate in both summer and winter. This is ensured by water-bearing underfloor heating and fan convectors integrated into the ceilings. Hot water is also provided by a heat pump that is independent of the air conditioning system, making it efficient and easy to maintain. The villa can be customized according to the client's wishes.