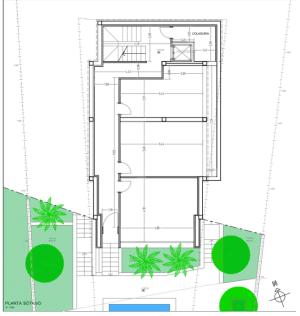

# The property

Untergeschoß

### A first impression

Exclusively at Von Poll Real Estate The plot: This enchanting plot is situated in a very quiet and idyllic location in Es Capdella at the end of a cul-de-sac. The access road is asphalted and the plot is fully developed. It has a south-west orientation and a total size of 1,459 m<sup>2</sup>. This plot has planning permission for a Mallorcan-style villa. The villa: A Mallorcan villa can be built here on three levels using modern, sustainable construction methods. All rooms have generous triple-glazed windows with shutters to protect against the sun and privacy. The spacious living/dining area with modern fitted kitchen and guest WC is located on the first floor. There are two bedrooms and two bathrooms on the upper floor. The ground floor basement with a direct view of the pool can be designed according to your own wishes. An elevator provides barrier-free access to all floors. A modern heat pump creates a comfortable indoor climate in both summer and winter. This is ensured by water-bearing underfloor heating and fan convectors integrated into the ceilings. Hot water is also provided by a heat pump that is independent of the air conditioning system, making it efficient and easy to maintain. The villa can be customized according to the client's wishes.