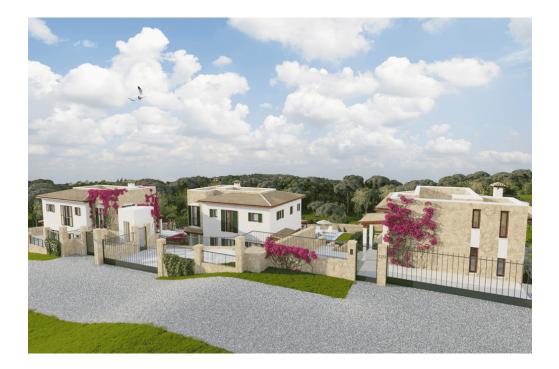

### A first impression

Exclusively at Von Poll Real Estate The plot: This enchanting plot is situated in a very quiet and idyllic location in Es Capdella at the end of a cul-de-sac. The access road is asphalted and the plot is fully developed. It has a south-west orientation and a total size of 1,459 m<sup>2</sup>. This plot has planning permission for a Mallorcan-style villa. The villa: A Mallorcan villa can be built here on three levels using modern, sustainable construction methods. All rooms have generous triple-glazed windows with shutters to protect against the sun and privacy. The spacious living/dining area with modern fitted kitchen and guest WC is located on the first floor. There are two bedrooms and two bathrooms on the upper floor. The ground floor basement with a direct view of the pool can be designed according to your own wishes. An elevator provides barrier-free access to all floors. A modern heat pump creates a comfortable indoor climate in both summer and winter. This is ensured by water-bearing underfloor heating and fan convectors integrated into the ceilings. Hot water is also provided by a heat pump that is independent of the air conditioning system, making it efficient and easy to maintain. The villa can be customized according to the client's wishes.

### All about the location

The popular village of Es Capdella is located on the small mountain de sa Grua and offers a magnificent view of the surrounding mountains. It has around 900 inhabitants and is located in the southwest of Mallorca in the municipality of Calvià, which is known for its numerous bays and idyllic landscapes. The village was built in the 17th century and has remained untouched by the hotel complexes found everywhere else. Even though Es Capdella is located in the interior of Mallorca, several beaches can be reached in a very short time from this wonderful vacation resort. The municipality of Calvia is undoubtedly one of the most sought-after residential and vacation regions in Europe.