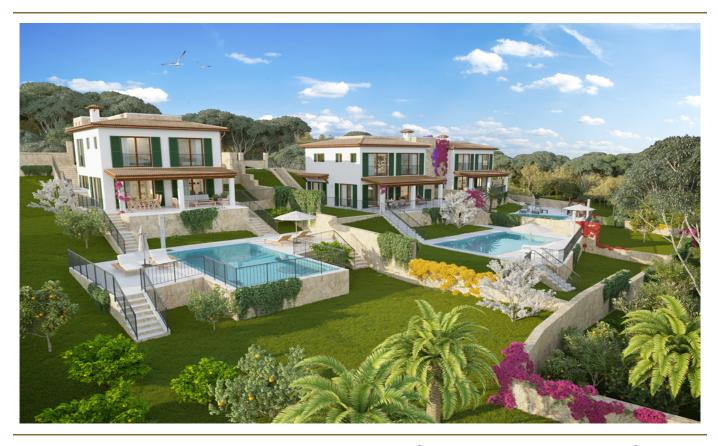

### A first impression

Exclusively at Von Poll Real Estate The plot: This enchanting plot is situated in a very quiet and idyllic location in Es Capdella at the end of a cul-de-sac. The access road is asphalted and the plot is fully developed. It has a south-west orientation and a total size of 1,459 m<sup>2</sup>. This plot has planning permission for a Mallorcan-style villa. The villa: A Mallorcan villa can be built here on three levels using modern, sustainable construction methods. All rooms have generous triple-glazed windows with shutters to protect against the sun and privacy. The spacious living/dining area with modern fitted kitchen and guest WC is located on the first floor. There are two bedrooms and two bathrooms on the upper floor. The ground floor basement with a direct view of the pool can be designed according to your own wishes. An elevator provides barrier-free access to all floors. A modern heat pump creates a comfortable indoor climate in both summer and winter. This is ensured by water-bearing underfloor heating and fan convectors integrated into the ceilings. Hot water is also provided by a heat pump that is independent of the air conditioning system, making it efficient and easy to maintain. The villa can be customized according to the client's wishes.