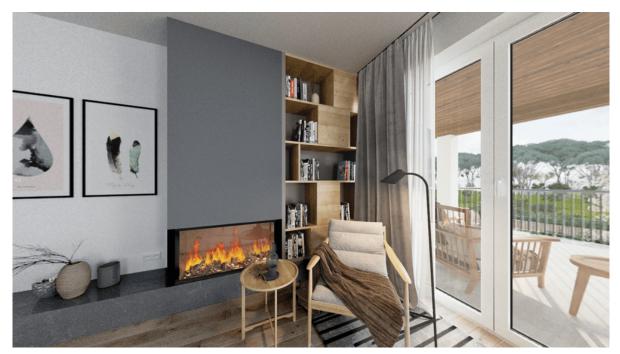

### A first impression

Exclusively at Von Poll Real Estate The plot: This enchanting plot is situated in a very quiet and idyllic location in Es Capdella at the end of a cul-de-sac. The access road is asphalted and the plot is fully developed. It has a south-west orientation and a total size of 1,459 m<sup>2</sup>. This plot has planning permission for a Mallorcan-style villa. The villa: A Mallorcan villa can be built here on three levels using modern, sustainable construction methods. All rooms have generous triple-glazed windows with shutters to protect against the sun and privacy. The spacious living/dining area with modern fitted kitchen and guest WC is located on the first floor. There are two bedrooms and two bathrooms on the upper floor. The ground floor basement with a direct view of the pool can be designed according to your own wishes. An elevator provides barrier-free access to all floors. A modern heat pump creates a comfortable indoor climate in both summer and winter. This is ensured by water-bearing underfloor heating and fan convectors integrated into the ceilings. Hot water is also provided by a heat pump that is independent of the air conditioning system, making it efficient and easy to maintain. The villa can be customized according to the client's wishes.

## Details of amenities

- Photovoltaic system
- Cistern
- Full thermal insulation
- Air-to-water heat pump from DAIKIN with
- water-bearing underfloor heating
- Air conditioning in all rooms
- Fireplace with viewing window
- Passenger elevator
- Fitted wardrobes
- Plastic windows in wood look with triple glazing
- Fully equipped kitchen
- Energy efficiency class A