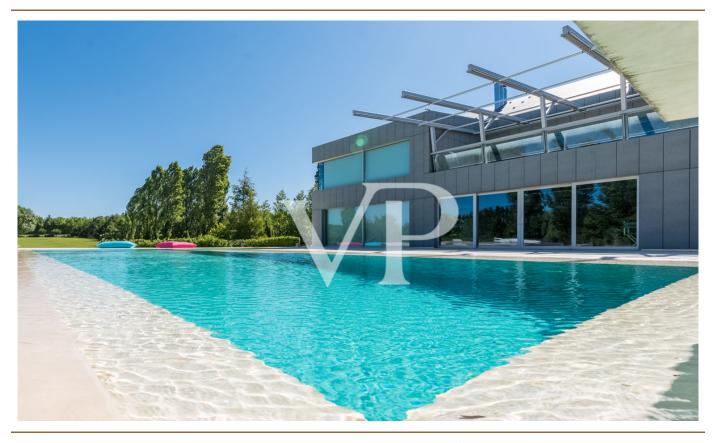

#### A first impression

This luxury property comprising of several buildings is located on a 9.5 hectare territory, 25 sec from the heart of Budapest and its international airport. The pure serenity of the Hungarian landscape mixes with all the needs of the 21st century in the picturesque environment. The 500 square metre villa designed by the Giametta & Giametta Architects is the centre of this true oasis. The loft building having spacious interiors is like the ultramodern copy of an enlarged barn, which fits organically into its natural environment. A 450 square metre guesthouse is also located in the luxury farm, and the pond is a real treasure, where the wooden house, the bar, and the resting places create the atmosphere of a private beach. But the list of services does not end here. There is an MX-track, a swimming pool, an orchard, a spacious underground garage, and the huge, 580 square metre hangar is suitable for several types of business and private activities. On the whole, this luxury estate satisfies all the needs as the idyllic environment provides a perfect location for operating a successful company or the real Dolce Vita. For further information, please contact us.