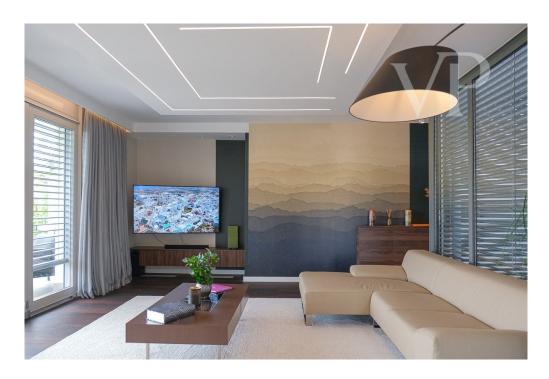

#### A first impression

Unbeatable view of the Parliament and Buda Castle In the inner area of the II. district, in Törökvész, a renovated, luxury apartment with a panoramic view of the Parliament and the Buda Castle is for sale. As the apartment has been newly renovated, you will be the first to enjoy the comfort of quality materials and fittings. A real special feature is that, as in the penthouse apartments, you have direct lift access to the apartment. Heating is provided by the house's own modern heating system, an extra underfloor heating and air conditioning were added to the system. The apartment has 2 garage spaces, both included in the price as well as private storage. The apartment is located in a quiet street, but its central location makes it easily accessible: Mammut Shopping Centre, Millenáris 5 min. Margitsziget 11 minutes For technical and other information please call us.