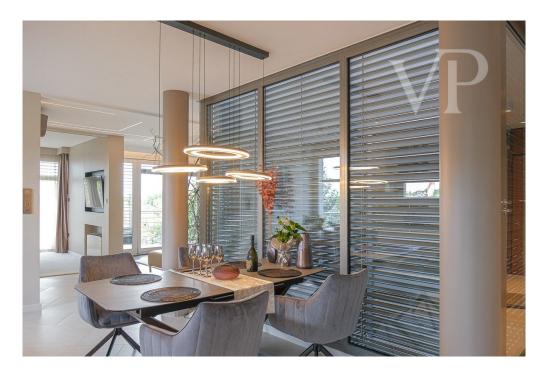

#### A first impression

Unbeatable view of the Parliament and Buda Castle In the inner area of the II. district, in Törökvész, a renovated, luxury apartment with a panoramic view of the Parliament and the Buda Castle is for sale. As the apartment has been newly renovated, you will be the first to enjoy the comfort of quality materials and fittings. A real special feature is that, as in the penthouse apartments, you have direct lift access to the apartment. Heating is provided by the house's own modern heating system, an extra underfloor heating and air conditioning were added to the system. The apartment has 2 garage spaces, both included in the price as well as private storage. The apartment is located in a quiet street, but its central location makes it easily accessible: Mammut Shopping Centre, Millenáris 5 min. Margitsziget 11 minutes For technical and other information please call us.