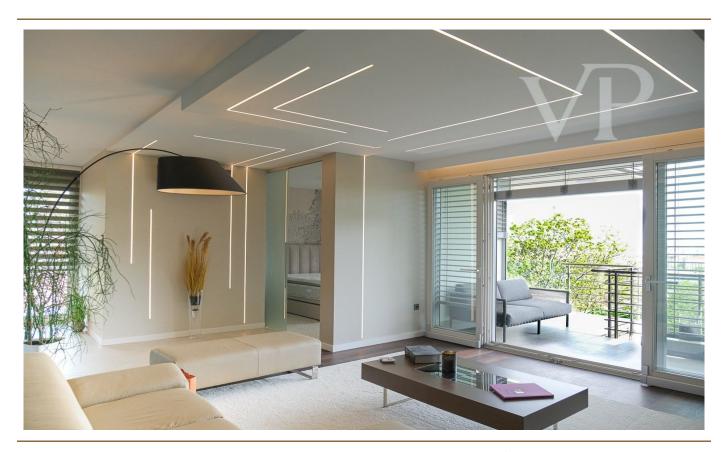

#### A first impression

Unbeatable view of the Parliament and Buda Castle In the inner area of the II. district, in Törökvész, a renovated, luxury apartment with a panoramic view of the Parliament and the Buda Castle is for sale. As the apartment has been newly renovated, you will be the first to enjoy the comfort of quality materials and fittings. A real special feature is that, as in the penthouse apartments, you have direct lift access to the apartment. Heating is provided by the house's own modern heating system, an extra underfloor heating and air conditioning were added to the system. The apartment has 2 garage spaces, both included in the price as well as private storage. The apartment is located in a quiet street, but its central location makes it easily accessible: Mammut Shopping Centre, Millenáris 5 min. Margitsziget 11 minutes For technical and other information please call us.