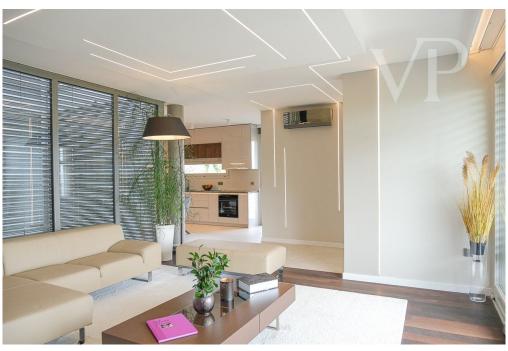

#### A first impression

Unbeatable view of the Parliament and Buda Castle In the inner area of the II. district, in Törökvész, a renovated, luxury apartment with a panoramic view of the Parliament and the Buda Castle is for sale. As the apartment has been newly renovated, you will be the first to enjoy the comfort of quality materials and fittings. A real special feature is that, as in the penthouse apartments, you have direct lift access to the apartment. Heating is provided by the house's own modern heating system, an extra underfloor heating and air conditioning were added to the system. The apartment has 2 garage spaces, both included in the price as well as private storage. The apartment is located in a quiet street, but its central location makes it easily accessible: Mammut Shopping Centre, Millenáris 5 min. Margitsziget 11 minutes For technical and other information please call us.