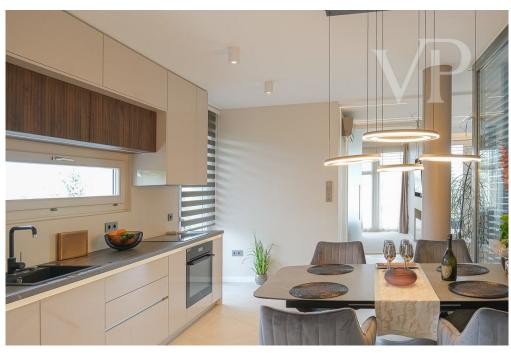

#### A first impression

Unbeatable view of the Parliament and Buda Castle In the inner area of the II. district, in Törökvész, a renovated, luxury apartment with a panoramic view of the Parliament and the Buda Castle is for sale. As the apartment has been newly renovated, you will be the first to enjoy the comfort of quality materials and fittings. A real special feature is that, as in the penthouse apartments, you have direct lift access to the apartment. Heating is provided by the house's own modern heating system, an extra underfloor heating and air conditioning were added to the system. The apartment has 2 garage spaces, both included in the price as well as private storage. The apartment is located in a quiet street, but its central location makes it easily accessible: Mammut Shopping Centre, Millenáris 5 min. Margitsziget 11 minutes For technical and other information please call us.