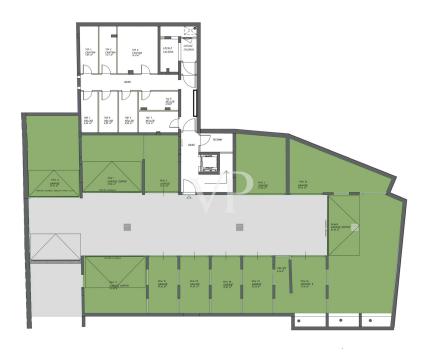

# Floor plans

This floor plan is not to scale. The documents were given to us by the client. For this reason, we cannot guarantee the accuracy of the information.

### A first impression

The new apartment building is located in Appiano and comprises only 9 residential units, the various three or four-room apartments have terraces, balconies or private gardens. The building meets all the criteria of the Casaclima A Nature certification. Selected, high-quality materials are used for the construction. Due to the low energy consumption, future residents can enjoy not only the pleasant indoor climate but also the low operating costs. The central heating system is operated with gas, the individual apartments are heated by underfloor heating. The large window areas let in a lot of light and also ensure a high quality of living. In the 1st basement, various parking spaces are available from 17,500 euros and garages from 35,000 euros.