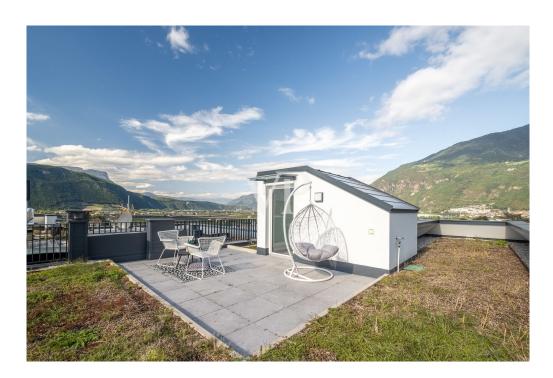

#### A first impression

This prestigious and modern penthouse has been built to the highest standard of Climate House "A," which means it will be rated not only for its energy efficiency, but also in its environmental impact. A front door gives access to this charming property, which is located on the fourth and top floor of a residential condominium. The heart of the apartment is definitely the large "LIVING" living and dining area, which, thanks to the large sliding windows and the terrace of about 18 square meters, offers excellent natural light. The sleeping area, on the other hand, consists of: two generous double bedrooms, an additional suite bedroom equipped with a walk-in closet, a private en suite bathroom and a terrace with a panoramic view of approx. 12 sqm. In addition, the property has a master bathroom with bathtub and shower, a service bathroom and a rooftop terrace of 56 sqm approx. accessible via an internal staircase where you can spend nice moments of pleasure and relaxation with your family or friends. The real estate unit is equipped with a centralized underfloor heating and cooling system with convenient individual room temperature control, offering a special feel-good atmosphere in all rooms. The offer is completed by a cellar compartment accessible by stairs or elevator. A garage parking space is available (EXTRA euro 55,000).