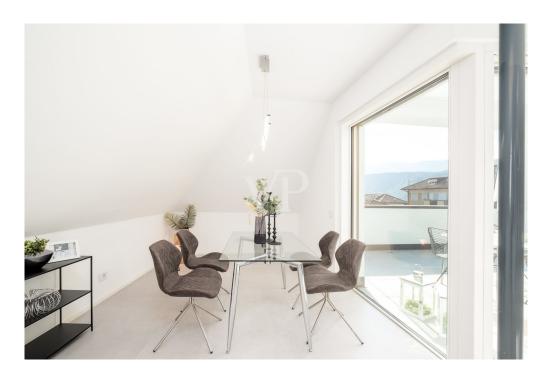

#### A first impression

This prestigious and modern penthouse has been built to the highest standard of Climate House "A," which means it will be rated not only for its energy efficiency, but also in its environmental impact. A front door gives access to this charming property, which is located on the fourth and top floor of a residential condominium. The heart of the apartment is definitely the large "LIVING" living and dining area, which, thanks to the large sliding windows and the terrace of about 18 square meters, offers excellent natural light. The sleeping area, on the other hand, consists of: two generous double bedrooms, an additional suite bedroom equipped with a walk-in closet, a private en suite bathroom and a terrace with a panoramic view of approx. 12 sqm. In addition, the property has a master bathroom with bathtub and shower, a service bathroom and a rooftop terrace of 56 sqm approx. accessible via an internal staircase where you can spend nice moments of pleasure and relaxation with your family or friends. The real estate unit is equipped with a centralized underfloor heating and cooling system with convenient individual room temperature control, offering a special feel-good atmosphere in all rooms. The offer is completed by a cellar compartment accessible by stairs or elevator. A garage parking space is available (EXTRA euro 55,000).