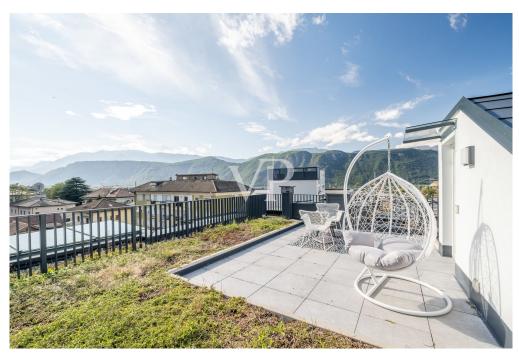

#### A first impression

This prestigious and modern penthouse has been built to the highest standard of Climate House "A," which means it will be rated not only for its energy efficiency, but also in its environmental impact. A front door gives access to this charming property, which is located on the fourth and top floor of a residential condominium. The heart of the apartment is definitely the large "LIVING" living and dining area, which, thanks to the large sliding windows and the terrace of about 18 square meters, offers excellent natural light. The sleeping area, on the other hand, consists of: two generous double bedrooms, an additional suite bedroom equipped with a walk-in closet, a private en suite bathroom and a terrace with a panoramic view of approx. 12 sqm. In addition, the property has a master bathroom with bathtub and shower, a service bathroom and a rooftop terrace of 56 sqm approx. accessible via an internal staircase where you can spend nice moments of pleasure and relaxation with your family or friends. The real estate unit is equipped with a centralized underfloor heating and cooling system with convenient individual room temperature control, offering a special feel-good atmosphere in all rooms. The offer is completed by a cellar compartment accessible by stairs or elevator. A garage parking space is available (EXTRA euro 55,000).