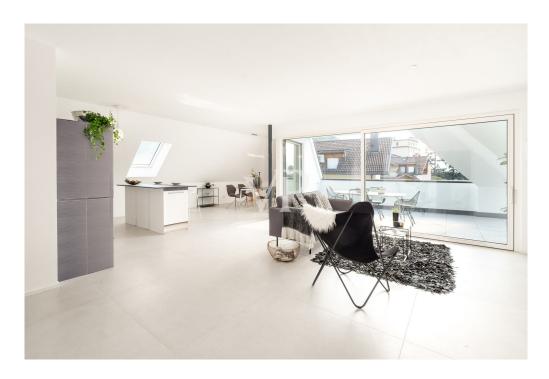

#### A first impression

This prestigious and modern penthouse has been built to the highest standard of Climate House "A," which means it will be rated not only for its energy efficiency, but also in its environmental impact. A front door gives access to this charming property, which is located on the fourth and top floor of a residential condominium. The heart of the apartment is definitely the large "LIVING" living and dining area, which, thanks to the large sliding windows and the terrace of about 18 square meters, offers excellent natural light. The sleeping area, on the other hand, consists of: two generous double bedrooms, an additional suite bedroom equipped with a walk-in closet, a private en suite bathroom and a terrace with a panoramic view of approx. 12 sqm. In addition, the property has a master bathroom with bathtub and shower, a service bathroom and a rooftop terrace of 56 sqm approx. accessible via an internal staircase where you can spend nice moments of pleasure and relaxation with your family or friends. The real estate unit is equipped with a centralized underfloor heating and cooling system with convenient individual room temperature control, offering a special feel-good atmosphere in all rooms. The offer is completed by a cellar compartment accessible by stairs or elevator. A garage parking space is available (EXTRA euro 55,000).