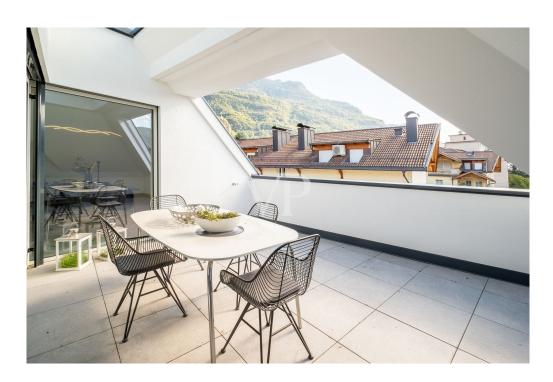

#### A first impression

This prestigious and modern penthouse has been built to the highest standard of Climate House "A," which means it will be rated not only for its energy efficiency, but also in its environmental impact. A front door gives access to this charming property, which is located on the fourth and top floor of a residential condominium. The heart of the apartment is definitely the large "LIVING" living and dining area, which, thanks to the large sliding windows and the terrace of about 18 square meters, offers excellent natural light. The sleeping area, on the other hand, consists of: two generous double bedrooms, an additional suite bedroom equipped with a walk-in closet, a private en suite bathroom and a terrace with a panoramic view of approx. 12 sqm. In addition, the property has a master bathroom with bathtub and shower, a service bathroom and a rooftop terrace of 56 sqm approx. accessible via an internal staircase where you can spend nice moments of pleasure and relaxation with your family or friends. The real estate unit is equipped with a centralized underfloor heating and cooling system with convenient individual room temperature control, offering a special feel-good atmosphere in all rooms. The offer is completed by a cellar compartment accessible by stairs or elevator. A garage parking space is available (EXTRA euro 55,000).