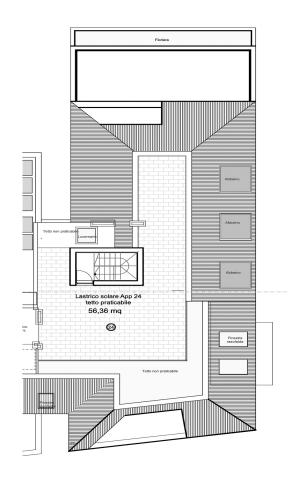

# Floor plans

4. APPARTAMENTO n. 24 1:100

5. PIANO COPERTURA (2) 1:200

-3. cantina n. 25 1:100

This floor plan is not to scale. The documents were given to us by the client. For this reason, we cannot guarantee the accuracy of the information.

#### A first impression

This prestigious and modern penthouse has been built to the highest standard of Climate House "A," which means it will be rated not only for its energy efficiency, but also in its environmental impact. A front door gives access to this charming property, which is located on the fourth and top floor of a residential condominium. The heart of the apartment is definitely the large "LIVING" living and dining area, which, thanks to the large sliding windows and the terrace of about 18 square meters, offers excellent natural light. The sleeping area, on the other hand, consists of: two generous double bedrooms, an additional suite bedroom equipped with a walk-in closet, a private en suite bathroom and a terrace with a panoramic view of approx. 12 sqm. In addition, the property has a master bathroom with bathtub and shower, a service bathroom and a rooftop terrace of 56 sqm approx. accessible via an internal staircase where you can spend nice moments of pleasure and relaxation with your family or friends. The real estate unit is equipped with a centralized underfloor heating and cooling system with convenient individual room temperature control, offering a special feel-good atmosphere in all rooms. The offer is completed by a cellar compartment accessible by stairs or elevator. A garage parking space is available (EXTRA euro 55,000).