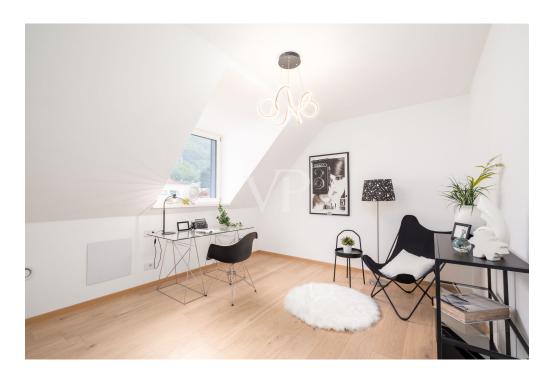

#### A first impression

This prestigious and modern penthouse has been built to the highest standard of Climate House "A," which means it will be rated not only for its energy efficiency, but also in its environmental impact. A front door gives access to this charming property, which is located on the fourth and top floor of a residential condominium. The heart of the apartment is definitely the large "LIVING" living and dining area, which, thanks to the large sliding windows and the terrace of about 18 square meters, offers excellent natural light. The sleeping area, on the other hand, consists of: two generous double bedrooms, an additional suite bedroom equipped with a walk-in closet, a private en suite bathroom and a terrace with a panoramic view of approx. 12 sqm. In addition, the property has a master bathroom with bathtub and shower, a service bathroom and a rooftop terrace of 56 sqm approx. accessible via an internal staircase where you can spend nice moments of pleasure and relaxation with your family or friends. The real estate unit is equipped with a centralized underfloor heating and cooling system with convenient individual room temperature control, offering a special feel-good atmosphere in all rooms. The offer is completed by a cellar compartment accessible by stairs or elevator. A garage parking space is available (EXTRA euro 55,000).