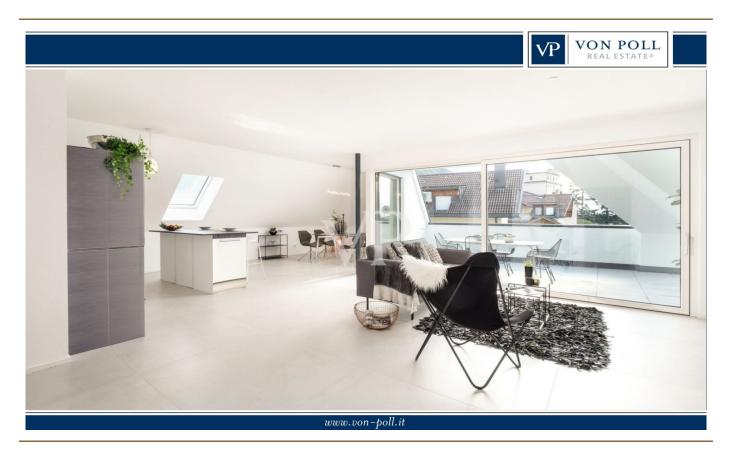

#### A first impression

This prestigious and modern penthouse has been built to the highest standard of Climate House "A," which means it will be rated not only for its energy efficiency, but also in its environmental impact. A front door gives access to this charming property, which is located on the fourth and top floor of a residential condominium. The heart of the apartment is definitely the large "LIVING" living and dining area, which, thanks to the large sliding windows and the terrace of about 18 square meters, offers excellent natural light. The sleeping area, on the other hand, consists of: two generous double bedrooms, an additional suite bedroom equipped with a walk-in closet, a private en suite bathroom and a terrace with a panoramic view of approx. 12 sqm. In addition, the property has a master bathroom with bathtub and shower, a service bathroom and a rooftop terrace of 56 sqm approx. accessible via an internal staircase where you can spend nice moments of pleasure and relaxation with your family or friends. The real estate unit is equipped with a centralized underfloor heating and cooling system with convenient individual room temperature control, offering a special feel-good atmosphere in all rooms. The offer is completed by a cellar compartment accessible by stairs or elevator. A garage parking space is available (EXTRA euro 55,000).