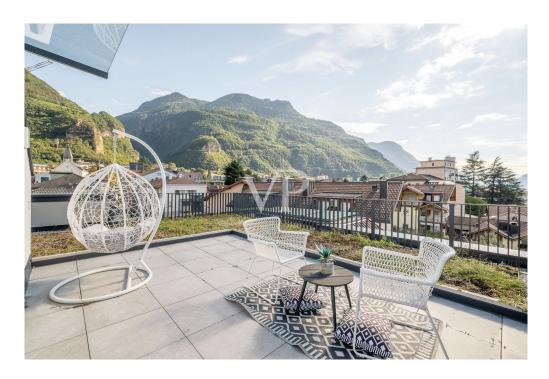

#### A first impression

This prestigious and modern penthouse has been built to the highest standard of Climate House "A," which means it will be rated not only for its energy efficiency, but also in its environmental impact. A front door gives access to this charming property, which is located on the fourth and top floor of a residential condominium. The heart of the apartment is definitely the large "LIVING" living and dining area, which, thanks to the large sliding windows and the terrace of about 18 square meters, offers excellent natural light. The sleeping area, on the other hand, consists of: two generous double bedrooms, an additional suite bedroom equipped with a walk-in closet, a private en suite bathroom and a terrace with a panoramic view of approx. 12 sqm. In addition, the property has a master bathroom with bathtub and shower, a service bathroom and a rooftop terrace of 56 sqm approx. accessible via an internal staircase where you can spend nice moments of pleasure and relaxation with your family or friends. The real estate unit is equipped with a centralized underfloor heating and cooling system with convenient individual room temperature control, offering a special feel-good atmosphere in all rooms. The offer is completed by a cellar compartment accessible by stairs or elevator. A garage parking space is available (EXTRA euro 55,000).