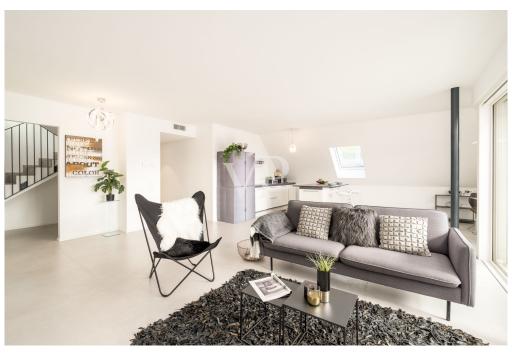

#### A first impression

This prestigious and modern penthouse has been built to the highest standard of Climate House "A," which means it will be rated not only for its energy efficiency, but also in its environmental impact. A front door gives access to this charming property, which is located on the fourth and top floor of a residential condominium. The heart of the apartment is definitely the large "LIVING" living and dining area, which, thanks to the large sliding windows and the terrace of about 18 square meters, offers excellent natural light. The sleeping area, on the other hand, consists of: two generous double bedrooms, an additional suite bedroom equipped with a walk-in closet, a private en suite bathroom and a terrace with a panoramic view of approx. 12 sqm. In addition, the property has a master bathroom with bathtub and shower, a service bathroom and a rooftop terrace of 56 sqm approx. accessible via an internal staircase where you can spend nice moments of pleasure and relaxation with your family or friends. The real estate unit is equipped with a centralized underfloor heating and cooling system with convenient individual room temperature control, offering a special feel-good atmosphere in all rooms. The offer is completed by a cellar compartment accessible by stairs or elevator. A garage parking space is available (EXTRA euro 55,000).