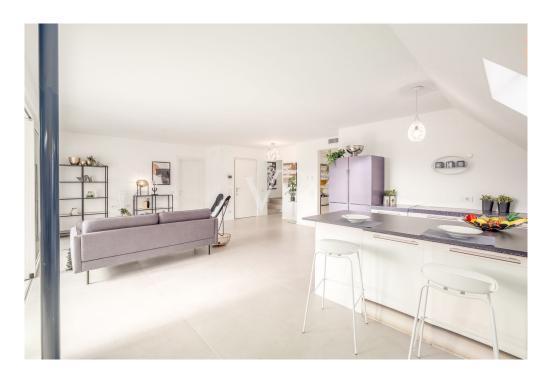

#### A first impression

This prestigious and modern penthouse has been built to the highest standard of Climate House "A," which means it will be rated not only for its energy efficiency, but also in its environmental impact. A front door gives access to this charming property, which is located on the fourth and top floor of a residential condominium. The heart of the apartment is definitely the large "LIVING" living and dining area, which, thanks to the large sliding windows and the terrace of about 18 square meters, offers excellent natural light. The sleeping area, on the other hand, consists of: two generous double bedrooms, an additional suite bedroom equipped with a walk-in closet, a private en suite bathroom and a terrace with a panoramic view of approx. 12 sqm. In addition, the property has a master bathroom with bathtub and shower, a service bathroom and a rooftop terrace of 56 sqm approx. accessible via an internal staircase where you can spend nice moments of pleasure and relaxation with your family or friends. The real estate unit is equipped with a centralized underfloor heating and cooling system with convenient individual room temperature control, offering a special feel-good atmosphere in all rooms. The offer is completed by a cellar compartment accessible by stairs or elevator. A garage parking space is available (EXTRA euro 55,000).