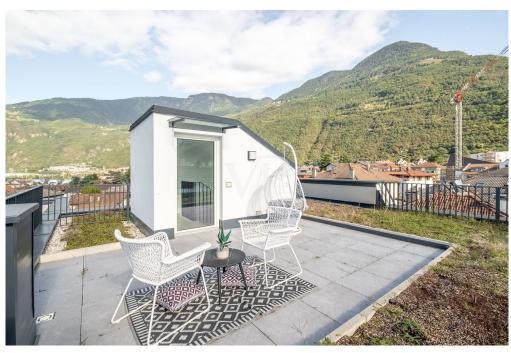

#### A first impression

This prestigious and modern penthouse has been built to the highest standard of Climate House "A," which means it will be rated not only for its energy efficiency, but also in its environmental impact. A front door gives access to this charming property, which is located on the fourth and top floor of a residential condominium. The heart of the apartment is definitely the large "LIVING" living and dining area, which, thanks to the large sliding windows and the terrace of about 18 square meters, offers excellent natural light. The sleeping area, on the other hand, consists of: two generous double bedrooms, an additional suite bedroom equipped with a walk-in closet, a private en suite bathroom and a terrace with a panoramic view of approx. 12 sqm. In addition, the property has a master bathroom with bathtub and shower, a service bathroom and a rooftop terrace of 56 sqm approx. accessible via an internal staircase where you can spend nice moments of pleasure and relaxation with your family or friends. The real estate unit is equipped with a centralized underfloor heating and cooling system with convenient individual room temperature control, offering a special feel-good atmosphere in all rooms. The offer is completed by a cellar compartment accessible by stairs or elevator. A garage parking space is available (EXTRA euro 55,000).