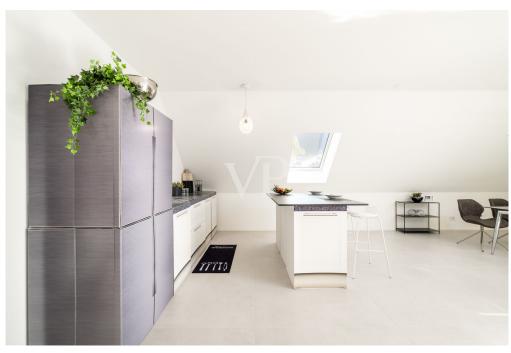

#### A first impression

This prestigious and modern penthouse has been built to the highest standard of Climate House "A," which means it will be rated not only for its energy efficiency, but also in its environmental impact. A front door gives access to this charming property, which is located on the fourth and top floor of a residential condominium. The heart of the apartment is definitely the large "LIVING" living and dining area, which, thanks to the large sliding windows and the terrace of about 18 square meters, offers excellent natural light. The sleeping area, on the other hand, consists of: two generous double bedrooms, an additional suite bedroom equipped with a walk-in closet, a private en suite bathroom and a terrace with a panoramic view of approx. 12 sqm. In addition, the property has a master bathroom with bathtub and shower, a service bathroom and a rooftop terrace of 56 sqm approx. accessible via an internal staircase where you can spend nice moments of pleasure and relaxation with your family or friends. The real estate unit is equipped with a centralized underfloor heating and cooling system with convenient individual room temperature control, offering a special feel-good atmosphere in all rooms. The offer is completed by a cellar compartment accessible by stairs or elevator. A garage parking space is available (EXTRA euro 55,000).

#### Details of amenities

The housing features state-of-the-art equipment: home automation system for complete control of the apartment, satellite TV connection in every room, underfloor central heating and cooling, photovoltaics present on the roof, and more.