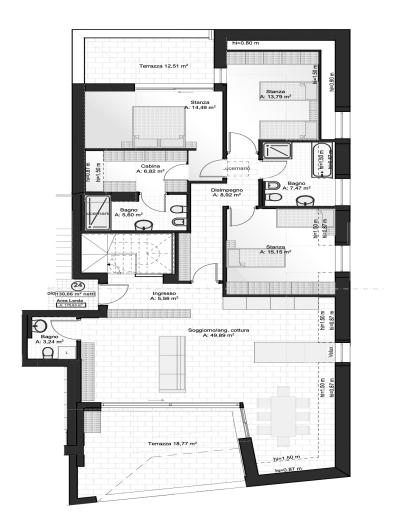

# Floor plans

4. APPARTAMENTO n. 24 1:100

5. PIANO COPERTURA (2) 1:200

-3. cantina n. 25 1:100

This floor plan is not to scale. The documents were given to us by the client. For this reason, we cannot guarantee the accuracy of the information.

#### A first impression

This prestigious and modern penthouse has been built to the highest standard of Climate House "A," which means it will be rated not only for its energy efficiency, but also in its environmental impact. A front door gives access to this charming property, which is located on the fourth and top floor of a residential condominium. The heart of the apartment is definitely the large "LIVING" living and dining area, which, thanks to the large sliding windows and the terrace of about 18 square meters, offers excellent natural light. The sleeping area, on the other hand, consists of: two generous double bedrooms, an additional suite bedroom equipped with a walk-in closet, a private en suite bathroom and a terrace with a panoramic view of approx. 12 sqm. In addition, the property has a master bathroom with bathtub and shower, a service bathroom and a rooftop terrace of 56 sqm approx. accessible via an internal staircase where you can spend nice moments of pleasure and relaxation with your family or friends. The real estate unit is equipped with a centralized underfloor heating and cooling system with convenient individual room temperature control, offering a special feel-good atmosphere in all rooms. The offer is completed by a cellar compartment accessible by stairs or elevator. A garage parking space is available (EXTRA euro 55,000).