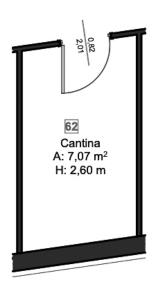

# Floor plans

4. APPARTAMENTO n. 24 1:100

5. PIANO COPERTURA (2) 1:200

-3. cantina n. 25 1:100

This floor plan is not to scale. The documents were given to us by the client. For this reason, we cannot guarantee the accuracy of the information.

#### A first impression

This prestigious and modern penthouse has been built to the highest standard of Climate House "A," which means it will be rated not only for its energy efficiency, but also in its environmental impact. A front door gives access to this charming property, which is located on the fourth and top floor of a residential condominium. The heart of the apartment is definitely the large "LIVING" living and dining area, which, thanks to the large sliding windows and the terrace of about 18 square meters, offers excellent natural light. The sleeping area, on the other hand, consists of: two generous double bedrooms, an additional suite bedroom equipped with a walk-in closet, a private en suite bathroom and a terrace with a panoramic view of approx. 12 sqm. In addition, the property has a master bathroom with bathtub and shower, a service bathroom and a rooftop terrace of 56 sqm approx. accessible via an internal staircase where you can spend nice moments of pleasure and relaxation with your family or friends. The real estate unit is equipped with a centralized underfloor heating and cooling system with convenient individual room temperature control, offering a special feel-good atmosphere in all rooms. The offer is completed by a cellar compartment accessible by stairs or elevator. A garage parking space is available (EXTRA euro 55,000).