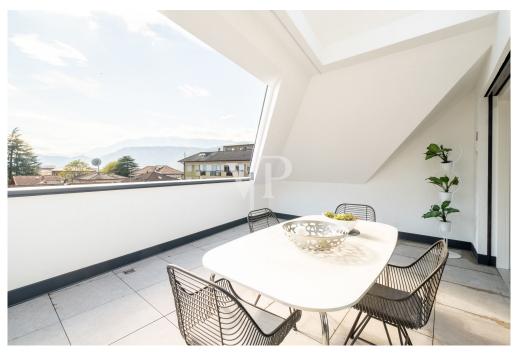

#### A first impression

This prestigious and modern penthouse has been built to the highest standard of Climate House "A," which means it will be rated not only for its energy efficiency, but also in its environmental impact. A front door gives access to this charming property, which is located on the fourth and top floor of a residential condominium. The heart of the apartment is definitely the large "LIVING" living and dining area, which, thanks to the large sliding windows and the terrace of about 18 square meters, offers excellent natural light. The sleeping area, on the other hand, consists of: two generous double bedrooms, an additional suite bedroom equipped with a walk-in closet, a private en suite bathroom and a terrace with a panoramic view of approx. 12 sqm. In addition, the property has a master bathroom with bathtub and shower, a service bathroom and a rooftop terrace of 56 sqm approx. accessible via an internal staircase where you can spend nice moments of pleasure and relaxation with your family or friends. The real estate unit is equipped with a centralized underfloor heating and cooling system with convenient individual room temperature control, offering a special feel-good atmosphere in all rooms. The offer is completed by a cellar compartment accessible by stairs or elevator. A garage parking space is available (EXTRA euro 55,000).