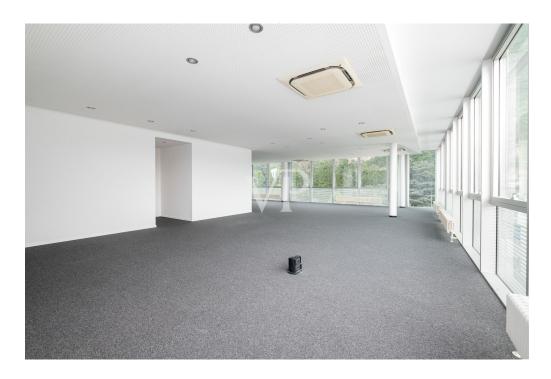

### A first impression

For exclusive sale we present this office property located on the second and penultimate floor of the Blucenter building, located on Maso della Pieve Street and built in 2004. The office is located in a privileged position and thanks to the glass walls exposed to the south, enjoys considerable brightness. The unobstructed view and excellent conditions making the environment ideal for working in tranquility. The space is a large open space that can be configured according to work needs. In addition, the office has a bathroom with ante-bathroom and a new kitchen. A common balcony adds further comfort. The strategic location and large glass area excellent for installing highly visible signs make it easy for clients to locate the office. The location allows easy connections to the highway and MeBo, the train station, and the airport. In addition, the bus station is very close by. Various restaurants and bistros are within walking distance. There are three parking spaces in the basement garage, priced at 27 thousand euros each. A large free public parking lot is located immediately next to the building. Cadastral category: A 10 Energy class: C Elevator: Present Net floor area: 147.00 sq m approx. Room height: 3.05 m approx. The property is immediately available.