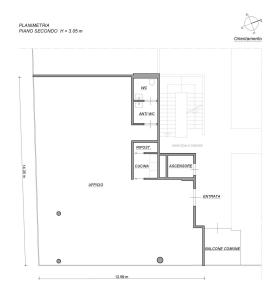

## Floor plans

This floor plan is not to scale. The documents were given to us by the client. For this reason, we cannot guarantee the accuracy of the information.

### A first impression

For exclusive sale we present this office property located on the second and penultimate floor of the Blucenter building, located on Maso della Pieve Street and built in 2004. The office is located in a privileged position and thanks to the glass walls exposed to the south, enjoys considerable brightness. The unobstructed view and excellent conditions making the environment ideal for working in tranquility. The space is a large open space that can be configured according to work needs. In addition, the office has a bathroom with ante-bathroom and a new kitchen. A common balcony adds further comfort. The strategic location and large glass area excellent for installing highly visible signs make it easy for clients to locate the office. The location allows easy connections to the highway and MeBo, the train station, and the airport. In addition, the bus station is very close by. Various restaurants and bistros are within walking distance. There are three parking spaces in the basement garage, priced at 27 thousand euros each. A large free public parking lot is located immediately next to the building. Cadastral category: A 10 Energy class: C Elevator: Present Net floor area: 147.00 sq m approx. Room height: 3.05 m approx. The property is immediately available.