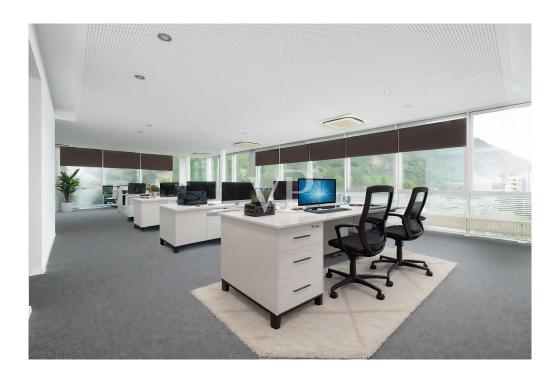

### A first impression

For exclusive sale we present this office property located on the second and penultimate floor of the Blucenter building, located on Maso della Pieve Street and built in 2004. The office is located in a privileged position and thanks to the glass walls exposed to the south, enjoys considerable brightness. The unobstructed view and excellent conditions making the environment ideal for working in tranquility. The space is a large open space that can be configured according to work needs. In addition, the office has a bathroom with ante-bathroom and a new kitchen. A common balcony adds further comfort. The strategic location and large glass area excellent for installing highly visible signs make it easy for clients to locate the office. The location allows easy connections to the highway and MeBo, the train station, and the airport. In addition, the bus station is very close by. Various restaurants and bistros are within walking distance. There are three parking spaces in the basement garage, priced at 27 thousand euros each. A large free public parking lot is located immediately next to the building. Cadastral category: A 10 Energy class: C Elevator: Present Net floor area: 147.00 sq m approx. Room height: 3.05 m approx. The property is immediately available.