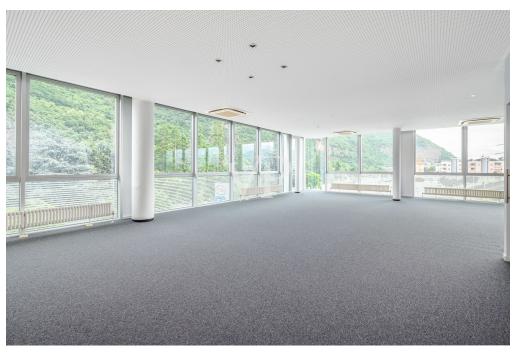

### A first impression

For exclusive sale we present this office property located on the second and penultimate floor of the Blucenter building, located on Maso della Pieve Street and built in 2004. The office is located in a privileged position and thanks to the glass walls exposed to the south, enjoys considerable brightness. The unobstructed view and excellent conditions making the environment ideal for working in tranquility. The space is a large open space that can be configured according to work needs. In addition, the office has a bathroom with ante-bathroom and a new kitchen. A common balcony adds further comfort. The strategic location and large glass area excellent for installing highly visible signs make it easy for clients to locate the office. The location allows easy connections to the highway and MeBo, the train station, and the airport. In addition, the bus station is very close by. Various restaurants and bistros are within walking distance. There are three parking spaces in the basement garage, priced at 27 thousand euros each. A large free public parking lot is located immediately next to the building. Cadastral category: A 10 Energy class: C Elevator: Present Net floor area: 147.00 sq m approx. Room height: 3.05 m approx. The property is immediately available.