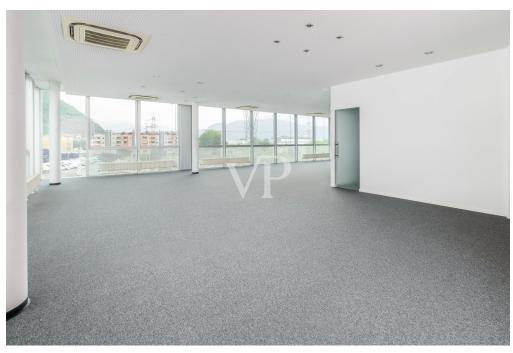

### A first impression

For exclusive sale we present this office property located on the second and penultimate floor of the Blucenter building, located on Maso della Pieve Street and built in 2004. The office is located in a privileged position and thanks to the glass walls exposed to the south, enjoys considerable brightness. The unobstructed view and excellent conditions making the environment ideal for working in tranquility. The space is a large open space that can be configured according to work needs. In addition, the office has a bathroom with ante-bathroom and a new kitchen. A common balcony adds further comfort. The strategic location and large glass area excellent for installing highly visible signs make it easy for clients to locate the office. The location allows easy connections to the highway and MeBo, the train station, and the airport. In addition, the bus station is very close by. Various restaurants and bistros are within walking distance. There are three parking spaces in the basement garage, priced at 27 thousand euros each. A large free public parking lot is located immediately next to the building. Cadastral category: A 10 Energy class: C Elevator: Present Net floor area: 147.00 sq m approx. Room height: 3.05 m approx. The property is immediately available.