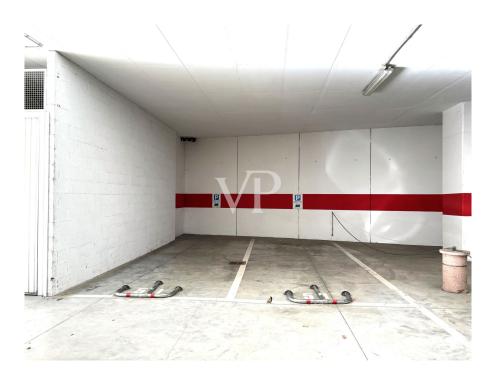

### A first impression

For exclusive sale we present this office property located on the second and penultimate floor of the Blucenter building, located on Maso della Pieve Street and built in 2004. The office is located in a privileged position and thanks to the glass walls exposed to the south, enjoys considerable brightness. The unobstructed view and excellent conditions making the environment ideal for working in tranquility. The space is a large open space that can be configured according to work needs. In addition, the office has a bathroom with ante-bathroom and a new kitchen. A common balcony adds further comfort. The strategic location and large glass area excellent for installing highly visible signs make it easy for clients to locate the office. The location allows easy connections to the highway and MeBo, the train station, and the airport. In addition, the bus station is very close by. Various restaurants and bistros are within walking distance. There are three parking spaces in the basement garage, priced at 27 thousand euros each. A large free public parking lot is located immediately next to the building. Cadastral category: A 10 Energy class: C Elevator: Present Net floor area: 147.00 sq m approx. Room height: 3.05 m approx. The property is immediately available.