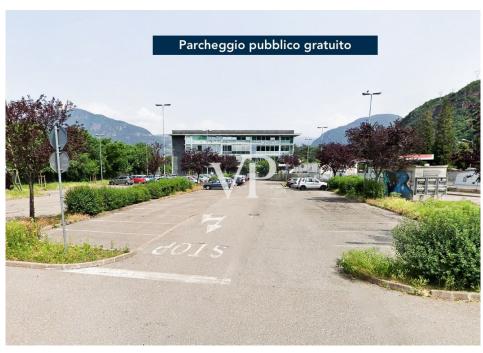

### A first impression

For exclusive sale we present this office property located on the second and penultimate floor of the Blucenter building, located on Maso della Pieve Street and built in 2004. The office is located in a privileged position and thanks to the glass walls exposed to the south, enjoys considerable brightness. The unobstructed view and excellent conditions making the environment ideal for working in tranquility. The space is a large open space that can be configured according to work needs. In addition, the office has a bathroom with ante-bathroom and a new kitchen. A common balcony adds further comfort. The strategic location and large glass area excellent for installing highly visible signs make it easy for clients to locate the office. The location allows easy connections to the highway and MeBo, the train station, and the airport. In addition, the bus station is very close by. Various restaurants and bistros are within walking distance. There are three parking spaces in the basement garage, priced at 27 thousand euros each. A large free public parking lot is located immediately next to the building. Cadastral category: A 10 Energy class: C Elevator: Present Net floor area: 147.00 sq m approx. Room height: 3.05 m approx. The property is immediately available.