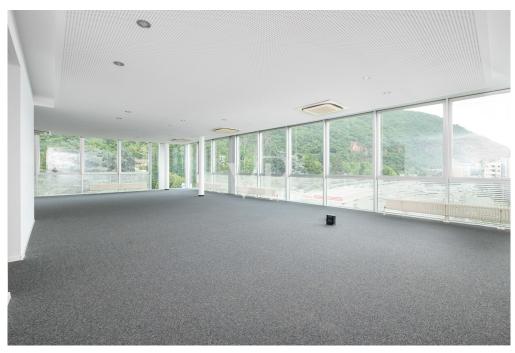

### A first impression

For exclusive sale we present this office property located on the second and penultimate floor of the Blucenter building, located on Maso della Pieve Street and built in 2004. The office is located in a privileged position and thanks to the glass walls exposed to the south, enjoys considerable brightness. The unobstructed view and excellent conditions making the environment ideal for working in tranquility. The space is a large open space that can be configured according to work needs. In addition, the office has a bathroom with ante-bathroom and a new kitchen. A common balcony adds further comfort. The strategic location and large glass area excellent for installing highly visible signs make it easy for clients to locate the office. The location allows easy connections to the highway and MeBo, the train station, and the airport. In addition, the bus station is very close by. Various restaurants and bistros are within walking distance. There are three parking spaces in the basement garage, priced at 27 thousand euros each. A large free public parking lot is located immediately next to the building. Cadastral category: A 10 Energy class: C Elevator: Present Net floor area: 147.00 sq m approx. Room height: 3.05 m approx. The property is immediately available.