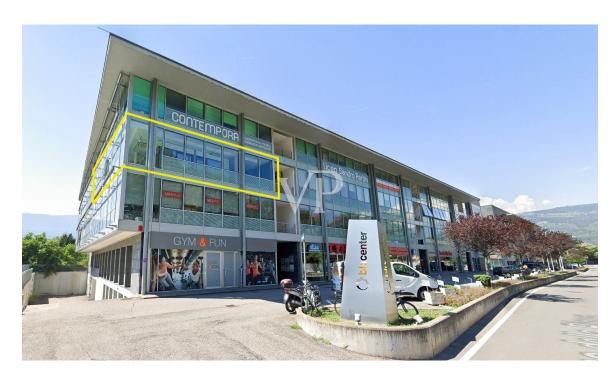

### A first impression

For exclusive sale we present this office property located on the second and penultimate floor of the Blucenter building, located on Maso della Pieve Street and built in 2004. The office is located in a privileged position and thanks to the glass walls exposed to the south, enjoys considerable brightness. The unobstructed view and excellent conditions making the environment ideal for working in tranquility. The space is a large open space that can be configured according to work needs. In addition, the office has a bathroom with ante-bathroom and a new kitchen. A common balcony adds further comfort. The strategic location and large glass area excellent for installing highly visible signs make it easy for clients to locate the office. The location allows easy connections to the highway and MeBo, the train station, and the airport. In addition, the bus station is very close by. Various restaurants and bistros are within walking distance. There are three parking spaces in the basement garage, priced at 27 thousand euros each. A large free public parking lot is located immediately next to the building. Cadastral category: A 10 Energy class: C Elevator: Present Net floor area: 147.00 sq m approx. Room height: 3.05 m approx. The property is immediately available.