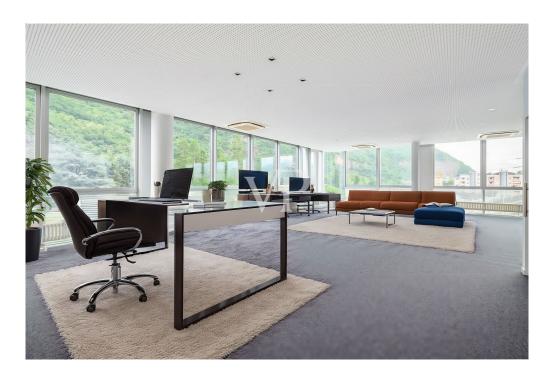

### A first impression

For exclusive sale we present this office property located on the second and penultimate floor of the Blucenter building, located on Maso della Pieve Street and built in 2004. The office is located in a privileged position and thanks to the glass walls exposed to the south, enjoys considerable brightness. The unobstructed view and excellent conditions making the environment ideal for working in tranquility. The space is a large open space that can be configured according to work needs. In addition, the office has a bathroom with ante-bathroom and a new kitchen. A common balcony adds further comfort. The strategic location and large glass area excellent for installing highly visible signs make it easy for clients to locate the office. The location allows easy connections to the highway and MeBo, the train station, and the airport. In addition, the bus station is very close by. Various restaurants and bistros are within walking distance. There are three parking spaces in the basement garage, priced at 27 thousand euros each. A large free public parking lot is located immediately next to the building. Cadastral category: A 10 Energy class: C Elevator: Present Net floor area: 147.00 sq m approx. Room height: 3.05 m approx. The property is immediately available.