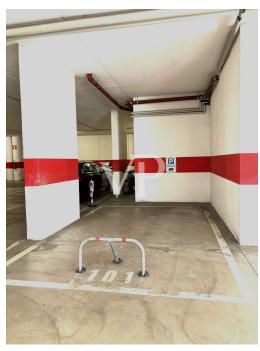

### A first impression

For exclusive sale we present this office property located on the second and penultimate floor of the Blucenter building, located on Maso della Pieve Street and built in 2004. The office is located in a privileged position and thanks to the glass walls exposed to the south, enjoys considerable brightness. The unobstructed view and excellent conditions making the environment ideal for working in tranquility. The space is a large open space that can be configured according to work needs. In addition, the office has a bathroom with ante-bathroom and a new kitchen. A common balcony adds further comfort. The strategic location and large glass area excellent for installing highly visible signs make it easy for clients to locate the office. The location allows easy connections to the highway and MeBo, the train station, and the airport. In addition, the bus station is very close by. Various restaurants and bistros are within walking distance. There are three parking spaces in the basement garage, priced at 27 thousand euros each. A large free public parking lot is located immediately next to the building. Cadastral category: A 10 Energy class: C Elevator: Present Net floor area: 147.00 sq m approx. Room height: 3.05 m approx. The property is immediately available.