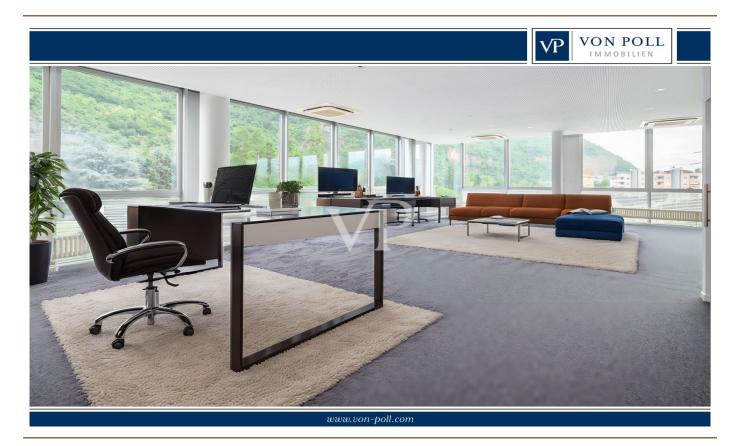

# Bright Office with Large Windows and Three Parking Spaces in Garage

Property ID: IT254151924

PURCHASE PRICE: 270.000 EUR • LIVING SPACE: ca. 148 m<sup>2</sup>

At a glance

The property

Energy DataFloor plansA first impression

### A first impression

For exclusive sale we present this office property located on the second and penultimate floor of the Blucenter building, located on Maso della Pieve Street and built in 2004. The office is located in a privileged position and thanks to the glass walls exposed to the south, enjoys considerable brightness. The unobstructed view and excellent conditions making the environment ideal for working in tranquility. The space is a large open space that can be configured according to work needs. In addition, the office has a bathroom with ante-bathroom and a new kitchen. A common balcony adds further comfort. The strategic location and large glass area excellent for installing highly visible signs make it easy for clients to locate the office. The location allows easy connections to the highway and MeBo, the train station, and the airport. In addition, the bus station is very close by. Various restaurants and bistros are within walking distance. There are three parking spaces in the basement garage, priced at 27 thousand euros each. A large free public parking lot is located immediately next to the building. Cadastral category: A 10 Energy class: C Elevator: Present Net floor area: 147.00 sq m approx. Room height: 3.05 m approx. The property is immediately available.