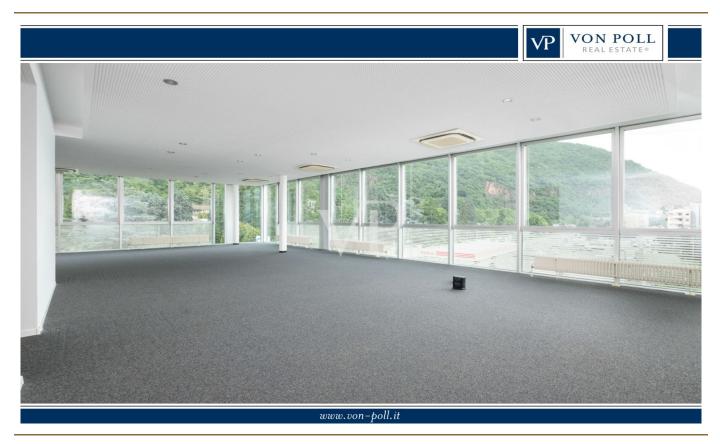

### A first impression

For exclusive sale we present this office property located on the second and penultimate floor of the Blue Center building, located on Maso della Pieve Street and built in 2004. The office is located in a privileged position and thanks to the glass walls exposed to the south, enjoys considerable brightness. The unobstructed view and excellent conditions making the environment ideal for working in tranquility. The space is a large open space that can be configured according to work needs. In addition, the office has a bathroom with ante-bathroom and a new kitchen. A common balcony adds further comfort. The strategic location and large glass area excellent for installing highly visible signs make it easy for clients to locate the office. The location allows easy connections to the highway and MeBo, the train station, and the airport. In addition, the bus station is very close by. Various restaurants and bistros are within walking distance. A great advantage represent the three owned parking spaces in Covered Garage to be purchased extra at the price of 20 thousand Euro each. A large free public parking lot is located immediately next to the building. Cadastral category: A 10 Energy class: C Elevator: Present Net area : 147.00 sq m approx. Room height : 3.05 m approx. Parking spaces in garage : 3 owned