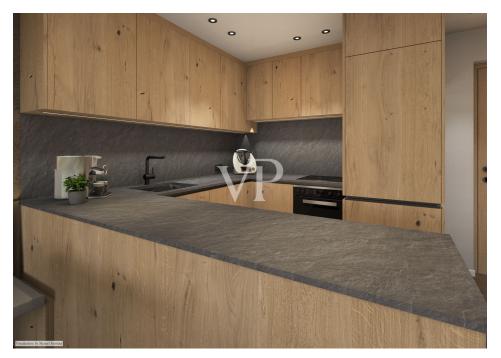

### A first impression

In the middle of the idyllic setting of Tiers am Rosengarten, the "Alpinresidence Weber" is a modern new-build project that makes dream homes a reality. The exclusive residential complex, consisting of just six units, combines contemporary architecture with energy efficiency and a high degree of privacy. Built to the Klimahaus "A" standard, the project is being implemented according to the strictest criteria in terms of energy consumption. environmental compatibility and quality of living. The 3-room apartment on offer here is characterized by a generous net living area of around 63.64 m<sup>2</sup> and a terrace of approx. 20.10 m<sup>2</sup>, which offers you additional living space in the open air. The combination of functional room layout and modern design creates a light-flooded home that combines individuality and comfort. Completion is planned for summer 2026. During the current construction phase, you will have the opportunity to adapt the floor plan to your personal wishes and requirements. With a cellar room and an underground parking space, both of which are included in the purchase price, this residential unit rounds off the offer perfectly. The apartment impresses with a well thought-out room layout that combines functionality and openness. Upon entering the unit, you enter an entrance area that offers a practical transition to the other rooms. The living and dining area forms the heart of the apartment. Here, living, cooking and dining merge into an open concept that is visually extended by a large window front. The direct access to the approximately 20.10 m<sup>2</sup> terrace creates a connection between the indoor and outdoor areas and opens up opportunities for cozy hours in the open air. The night area of the apartment consists of two spacious bedrooms that can be used in a variety of ways. Whether as retreats or work areas - the layout is up to you. The apartment has two full bathrooms. One is directly connected to the master bedroom (en suite), while the second is intended for guests or the second bedroom. Both bathrooms are designed for timeless elegance and functionality.

### Details of amenities

Advanced technologies such as a photovoltaic system and an energy-efficient heat pump ensure a sustainable and contemporary lifestyle. Individually adjustable underfloor heating ensures a comfortable climate in every room, while a private cellar room and a garage parking space round off the offer.