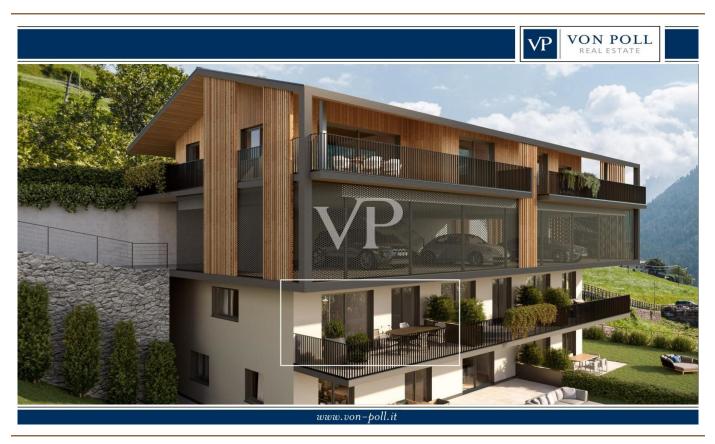

### A first impression

In the middle of the idyllic setting of Tiers am Rosengarten, the "Alpinresidence Weber" is a modern new-build project that makes dream homes a reality. The exclusive residential complex, consisting of just six units, combines contemporary architecture with energy efficiency and a high degree of privacy. Built to the Klimahaus "A" standard, the project is being implemented according to the strictest criteria in terms of energy consumption. environmental compatibility and quality of living. The 3-room apartment on offer here is characterized by a generous net living area of around 63.64 m<sup>2</sup> and a terrace of approx. 20.10 m<sup>2</sup>, which offers you additional living space in the open air. The combination of functional room layout and modern design creates a light-flooded home that combines individuality and comfort. Completion is planned for summer 2026. During the current construction phase, you will have the opportunity to adapt the floor plan to your personal wishes and requirements. With a cellar room and an underground parking space, both of which are included in the purchase price, this residential unit rounds off the offer perfectly. The apartment impresses with a well thought-out room layout that combines functionality and openness. Upon entering the unit, you enter an entrance area that offers a practical transition to the other rooms. The living and dining area forms the heart of the apartment. Here, living, cooking and dining merge into an open concept that is visually extended by a large window front. The direct access to the approximately 20.10 m<sup>2</sup> terrace creates a connection between the indoor and outdoor areas and opens up opportunities for cozy hours in the open air. The night area of the apartment consists of two spacious bedrooms that can be used in a variety of ways. Whether as retreats or work areas - the layout is up to you. The apartment has two full bathrooms. One is directly connected to the master bedroom (en suite), while the second is intended for guests or the second bedroom. Both bathrooms are designed for timeless elegance and functionality.