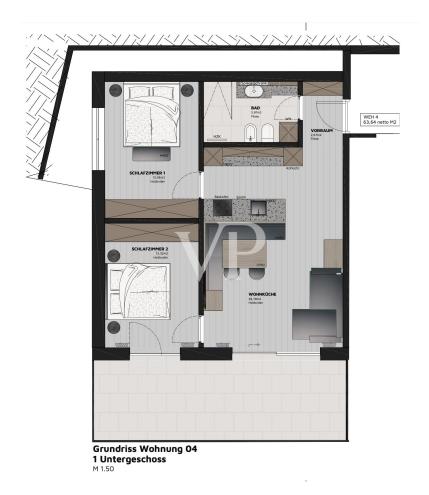

# Floor plans

This floor plan is not to scale. The documents were given to us by the client. For this reason, we cannot guarantee the accuracy of the information.

### A first impression

In the middle of the idyllic setting of Tiers am Rosengarten, the "Alpinresidence Weber" is a modern new-build project that makes dream homes a reality. The exclusive residential complex, consisting of just six units, combines contemporary architecture with energy efficiency and a high degree of privacy. Built to the Klimahaus "A" standard, the project is being implemented according to the strictest criteria in terms of energy consumption. environmental compatibility and quality of living. The 3-room apartment on offer here is characterized by a generous net living area of around 63.64 m<sup>2</sup> and a terrace of approx. 20.10 m<sup>2</sup>, which offers you additional living space in the open air. The combination of functional room layout and modern design creates a light-flooded home that combines individuality and comfort. Completion is planned for summer 2026. During the current construction phase, you will have the opportunity to adapt the floor plan to your personal wishes and requirements. With a cellar room and an underground parking space, both of which are included in the purchase price, this residential unit rounds off the offer perfectly. The apartment impresses with a well thought-out room layout that combines functionality and openness. Upon entering the unit, you enter an entrance area that offers a practical transition to the other rooms. The living and dining area forms the heart of the apartment. Here, living, cooking and dining merge into an open concept that is visually extended by a large window front. The direct access to the approximately 20.10 m<sup>2</sup> terrace creates a connection between the indoor and outdoor areas and opens up opportunities for cozy hours in the open air. The night area of the apartment consists of two spacious bedrooms that can be used in a variety of ways. Whether as retreats or work areas - the layout is up to you. The apartment has two full bathrooms. One is directly connected to the master bedroom (en suite), while the second is intended for guests or the second bedroom. Both bathrooms are designed for timeless elegance and functionality.