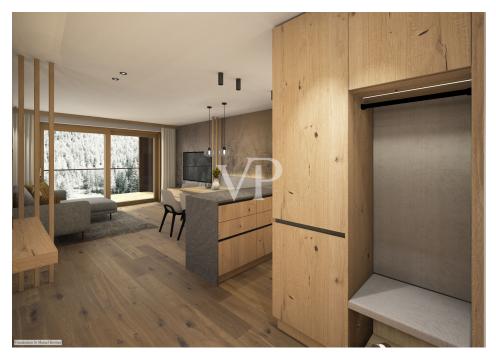

### A first impression

In the middle of the idyllic setting of Tiers am Rosengarten, the "Alpinresidence Weber" is a modern new-build project that makes dream homes a reality. The exclusive residential complex, consisting of just six units, combines contemporary architecture with energy efficiency and a high degree of privacy. Built to the Klimahaus "A" standard, the project is being implemented according to the strictest criteria in terms of energy consumption. environmental compatibility and quality of living. The 3-room apartment on offer here is characterized by a generous net living area of around 63.64 m<sup>2</sup> and a terrace of approx. 20.10 m<sup>2</sup>, which offers you additional living space in the open air. The combination of functional room layout and modern design creates a light-flooded home that combines individuality and comfort. Completion is planned for summer 2026. During the current construction phase, you will have the opportunity to adapt the floor plan to your personal wishes and requirements. With a cellar room and an underground parking space, both of which are included in the purchase price, this residential unit rounds off the offer perfectly. The apartment impresses with a well thought-out room layout that combines functionality and openness. Upon entering the unit, you enter an entrance area that offers a practical transition to the other rooms. The living and dining area forms the heart of the apartment. Here, living, cooking and dining merge into an open concept that is visually extended by a large window front. The direct access to the approximately 20.10 m<sup>2</sup> terrace creates a connection between the indoor and outdoor areas and opens up opportunities for cozy hours in the open air. The night area of the apartment consists of two spacious bedrooms that can be used in a variety of ways. Whether as retreats or work areas - the layout is up to you. The apartment has two full bathrooms. One is directly connected to the master bedroom (en suite), while the second is intended for guests or the second bedroom. Both bathrooms are designed for timeless elegance and functionality.

### Details of amenities

Advanced technologies such as a photovoltaic system and an energy-efficient heat pump ensure a sustainable and contemporary lifestyle. Individually adjustable underfloor heating ensures a comfortable climate in every room, while a private cellar room and a garage parking space round off the offer.