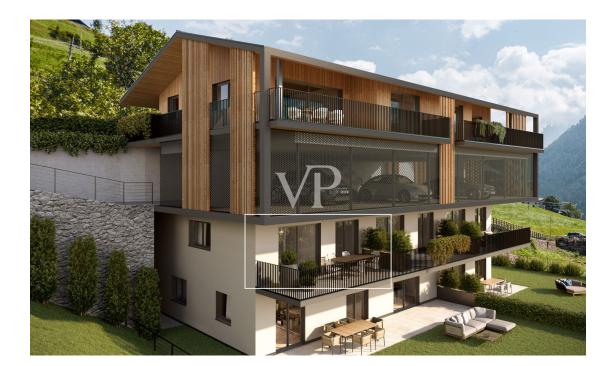

### A first impression

In the middle of the idyllic setting of Tiers am Rosengarten, the "Alpinresidence Weber" is a modern new-build project that makes dream homes a reality. The exclusive residential complex, consisting of just six units, combines contemporary architecture with energy efficiency and a high degree of privacy. Built to the Klimahaus "A" standard, the project is being implemented according to the strictest criteria in terms of energy consumption. environmental compatibility and quality of living. The 3-room apartment on offer here is characterized by a generous net living area of around 63.64 m<sup>2</sup> and a terrace of approx. 20.10 m<sup>2</sup>, which offers you additional living space in the open air. The combination of functional room layout and modern design creates a light-flooded home that combines individuality and comfort. Completion is planned for summer 2026. During the current construction phase, you will have the opportunity to adapt the floor plan to your personal wishes and requirements. With a cellar room and an underground parking space, both of which are included in the purchase price, this residential unit rounds off the offer perfectly. The apartment impresses with a well thought-out room layout that combines functionality and openness. Upon entering the unit, you enter an entrance area that offers a practical transition to the other rooms. The living and dining area forms the heart of the apartment. Here, living, cooking and dining merge into an open concept that is visually extended by a large window front. The direct access to the approximately 20.10 m<sup>2</sup> terrace creates a connection between the indoor and outdoor areas and opens up opportunities for cozy hours in the open air. The night area of the apartment consists of two spacious bedrooms that can be used in a variety of ways. Whether as retreats or work areas - the layout is up to you. The apartment has two full bathrooms. One is directly connected to the master bedroom (en suite), while the second is intended for guests or the second bedroom. Both bathrooms are designed for timeless elegance and functionality.