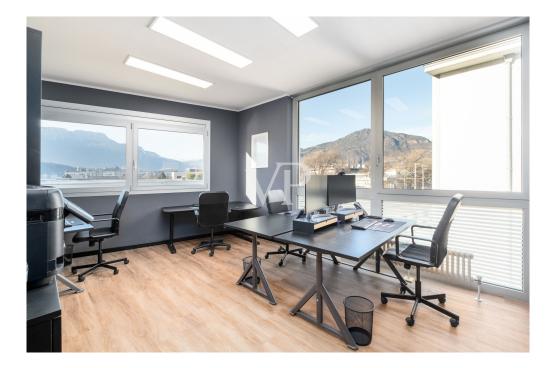

### A first impression

Located in the "Blue Center" building on Maso della Pieve Street in Bolzano, this property completed in 2024 offers a comfortable and functional work environment in a strategic location. The property is located on the second floor and consists of 1 entrance hall with waiting room, 1 dressing room/kitchen, 1 bathroom with ante-bathroom, 1 hallway, 3 large offices, 1 storage room and 1 balcony. The spaces have been carefully designed, using high-quality materials, creating comfortable, bright and well-organized rooms. Large windows provide abundant natural light and panoramic mountain views, making work pleasant and stimulating. The location is strategic: - Two large free public parking lots located next to the building. - Possibility of renting parking spaces in the basement garage - Bus stop in the immediate vicinity - "NOI Tech Park" within a 10-minute walk - Bars, restaurants and supermarkets in the immediate vicinity - Highway 2.5 km away - Bolzano South train station and exhibition center 2 km away The property is available immediately.