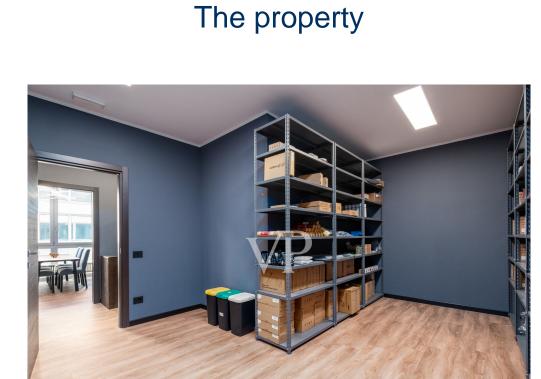

# The property

Property ID: IT254151751 - 39100 Bolzano

### A first impression

Located in the "Blue Center" building on Maso della Pieve Street in Bolzano, this property completed in 2024 offers a comfortable and functional work environment in a strategic location. The property is located on the second floor and consists of 1 entrance hall with waiting room, 1 dressing room/kitchen, 1 bathroom with ante-bathroom, 1 hallway, 3 large offices, 1 storage room and 1 balcony. The spaces have been carefully designed, using high-quality materials, creating comfortable, bright and well-organized rooms. Large windows provide abundant natural light and panoramic mountain views, making work pleasant and stimulating. The location is strategic: - Two large free public parking lots located next to the building. - Possibility of renting parking spaces in the basement garage - Bus stop in the immediate vicinity - "NOI Tech Park" within a 10-minute walk - Bars, restaurants and supermarkets in the immediate vicinity - Highway 2.5 km away - Bolzano South train station and exhibition center 2 km away The property is available immediately.