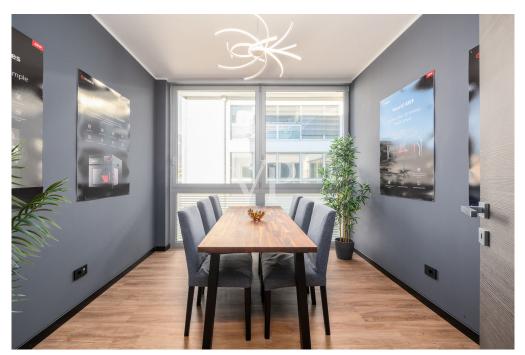

### A first impression

Located in the "Blue Center" building on Maso della Pieve Street in Bolzano, this property completed in 2024 offers a comfortable and functional work environment in a strategic location. The property is located on the second floor and consists of 1 entrance hall with waiting room, 1 dressing room/kitchen, 1 bathroom with ante-bathroom, 1 hallway, 3 large offices, 1 storage room and 1 balcony. The spaces have been carefully designed, using high-quality materials, creating comfortable, bright and well-organized rooms. Large windows provide abundant natural light and panoramic mountain views, making work pleasant and stimulating. The location is strategic: - Two large free public parking lots located next to the building. - Possibility of renting parking spaces in the basement garage - Bus stop in the immediate vicinity - "NOI Tech Park" within a 10-minute walk - Bars, restaurants and supermarkets in the immediate vicinity - Highway 2.5 km away - Bolzano South train station and exhibition center 2 km away The property is available immediately.