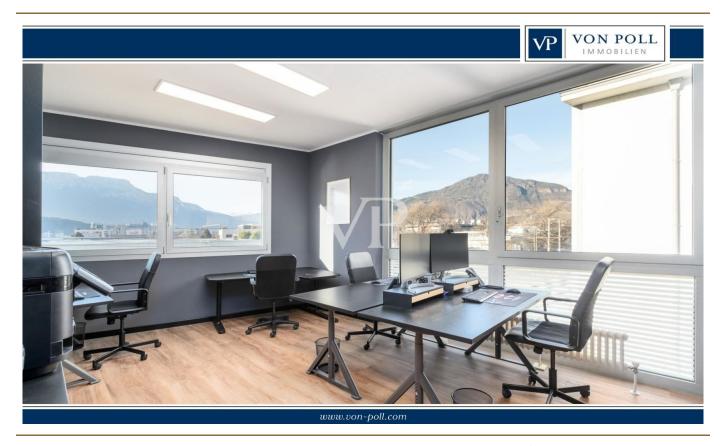

### A first impression

Located in the "Blue Center" building on Maso della Pieve Street in Bolzano, this property completed in 2024 offers a comfortable and functional work environment in a strategic location. The property is located on the second floor and consists of 1 entrance hall with waiting room, 1 dressing room/kitchen, 1 bathroom with ante-bathroom, 1 hallway, 3 large offices, 1 storage room and 1 balcony. The spaces have been carefully designed, using high-quality materials, creating comfortable, bright and well-organized rooms. Large windows provide abundant natural light and panoramic mountain views, making work pleasant and stimulating. The location is strategic: - Two large free public parking lots located next to the building. - Possibility of renting parking spaces in the basement garage - Bus stop in the immediate vicinity - "NOI Tech Park" within a 10-minute walk - Bars, restaurants and supermarkets in the immediate vicinity - Highway 2.5 km away - Bolzano South train station and exhibition center 2 km away The property is available immediately.