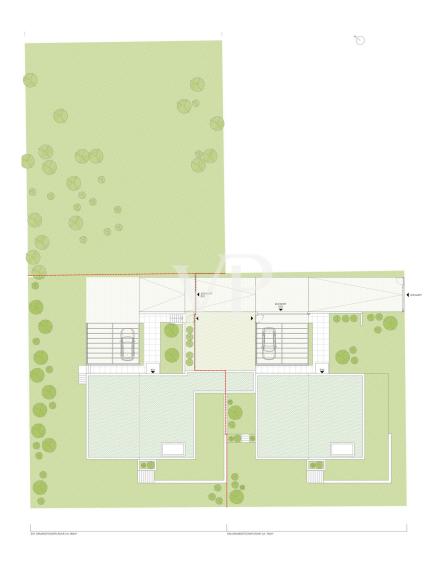

# Floor plans

# $317\ m^2_{\text{\tiny Handelsfläche}}$

Wohn- und Nebenräume: 202 m² Garten und Zugänge: 476 m² Terrassen: 50 m²

# $301 \; m^2_{\text{\tiny Handelsfläche}}$

VALA 92 ROOR 01

This floor plan is not to scale. The documents were given to us by the client. For this reason, we cannot guarantee the accuracy of the information.