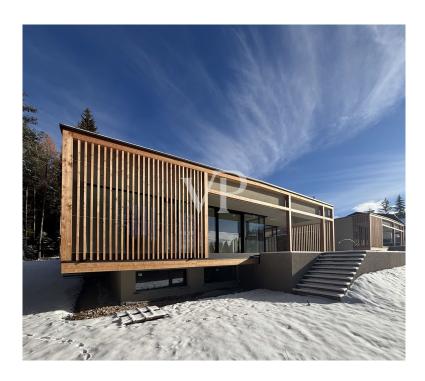

#### A first impression

There are places where you immediately feel a very special energy. Places that cast a spell over you and never let go. Places that you have never been to and yet immediately feel at home. One such unique place of power is "Arboris": a modern alpine retreat in a larch forest on a sunny high plateau in the southwest of South Tyrol. This unique project is being built close to the golf course, on the edge of a quiet residential area. Two comfortable chalets with private gardens nestle against an enchanting forest. A wellness loggia with panoramic sauna is integrated into the garden of each villa. The construction is characterized by a lot of privacy, light-flooded rooms with generous window areas, high construction quality and high-quality turnkey fittings. Completion is imminent. Now is the ideal time to choose the furnishings. Floor coverings and sanitary facilities can be specially designed according to the customer's wishes. It is also possible to have the chalets fully furnished.

The project stands for comfort, quality and design: a unique retreat in a magical place. At a glance:

Two modern and at the same time timelessly beautiful villas in alpine style, harmoniously embedded in the landscape with plenty of peace and privacy.