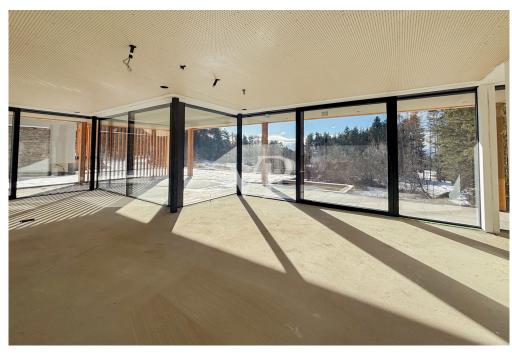

#### A first impression

There are places where you immediately feel a very special energy. Places that cast a spell over you and never let go. Places that you have never been to and yet immediately feel at home. One such unique place of power is "Arboris": a modern alpine retreat in a larch forest on a sunny high plateau in the southwest of South Tyrol. This unique project is being built close to the golf course, on the edge of a quiet residential area. Two comfortable chalets with private gardens nestle against an enchanting forest. A wellness loggia with panoramic sauna is integrated into the garden of each villa. The construction is characterized by a lot of privacy, light-flooded rooms with generous window areas, high construction quality and high-quality turnkey fittings. Completion is imminent. Now is the ideal time to choose the furnishings. Floor coverings and sanitary facilities can be specially designed according to the customer's wishes. It is also possible to have the chalets fully furnished.

In only 30 minutes in Bolzano and on the Brenner freeway, in 15 minutes in the ski area Obereggen and Dolomiti Superski directly at the well-maintained 18-hole golf club Petersberg; high construction quality generous window surfaces in triple glazing, wellness loggia with panoramic sauna in the private garden, wood-burning stove in the open living area high-quality turnkey equipment.