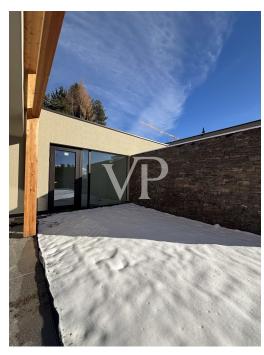

#### A first impression

There are places where you immediately feel a very special energy. Places that cast a spell over you and never let go. Places that you have never been to and yet immediately feel at home. One such unique place of power is "Arboris": a modern alpine retreat in a larch forest on a sunny high plateau in the southwest of South Tyrol. This unique project is being built close to the golf course, on the edge of a quiet residential area. Two comfortable chalets with private gardens nestle against an enchanting forest. A wellness loggia with panoramic sauna is integrated into the garden of each villa. The construction is characterized by a lot of privacy, light-flooded rooms with generous window areas, high construction quality and high-quality turnkey fittings. Completion is imminent. Now is the ideal time to choose the furnishings. Floor coverings and sanitary facilities can be specially designed according to the customer's wishes. It is also possible to have the chalets fully furnished.