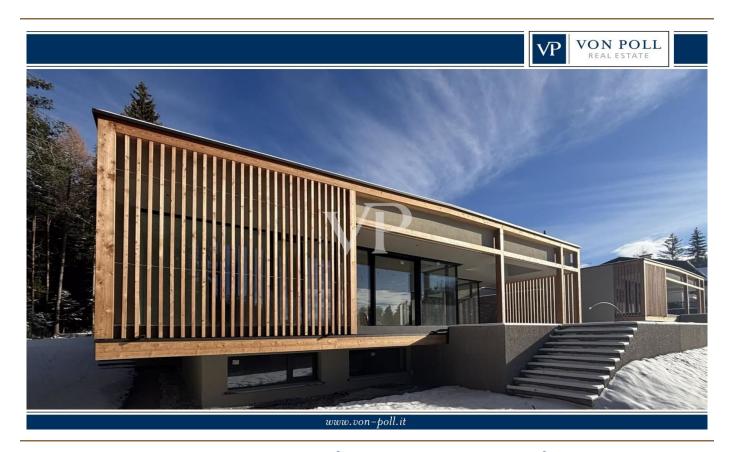

# Chalet in alpine style, directly on the golf course in Petersberg

Property ID: IT244151710

LIVING SPACE: ca. 172,6 m<sup>2</sup> • ROOMS: 5 • LAND AREA: 865 m<sup>2</sup>

- At a glance
- The property
- Floor plans
- A first impression
- Details of amenities
- All about the location
- Contact partner

#### A first impression

There are places where you immediately feel a very special energy. Places that cast a spell over you and never let go. Places that you have never been to and yet immediately feel at home. One such unique place of power is "Arboris": a modern alpine retreat in a larch forest on a sunny high plateau in the southwest of South Tyrol. This unique project is being built close to the golf course, on the edge of a quiet residential area. Two comfortable chalets with private gardens nestle against an enchanting forest. A wellness loggia with panoramic sauna is integrated into the garden of each villa. The construction is characterized by a lot of privacy, light-flooded rooms with generous window areas, high construction quality and high-quality turnkey fittings. Completion is imminent. Now is the ideal time to choose the furnishings. Floor coverings and sanitary facilities can be specially designed according to the customer's wishes. It is also possible to have the chalets fully furnished.