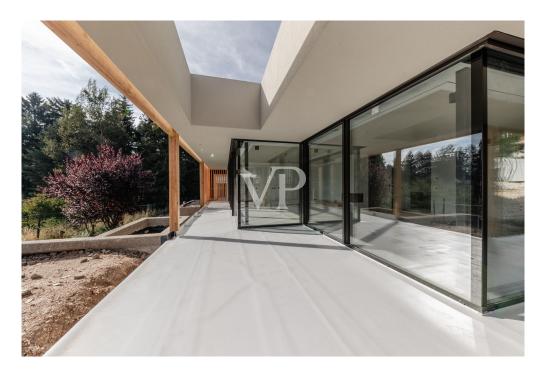

#### A first impression

There are places where you immediately feel a very special energy. Places that cast a spell over you and never let go. Places that you have never been to and yet immediately feel at home. One such unique place of power is "Arboris": a modern alpine retreat in a larch forest on a sunny high plateau in the southwest of South Tyrol. This unique project is being built close to the golf course, on the edge of a quiet residential area. Two comfortable chalets with private gardens nestle against an enchanting forest. A wellness loggia with panoramic sauna is integrated into the garden of each villa. The construction is characterized by a lot of privacy, light-flooded rooms with generous window areas, high construction quality and high-quality turnkey fittings. Completion is imminent. Now is the ideal time to choose the furnishings. Floor coverings and sanitary facilities can be specially designed according to the customer's wishes. It is also possible to have the chalets fully furnished.

Design details such as floor-to-ceiling doors, frameless fixed glazing, flush-to-floor showers and flush skirting boards included, modern building services, building automation.

Klimahaus Standard A

The floor plans are adaptable to your wishes and needs.