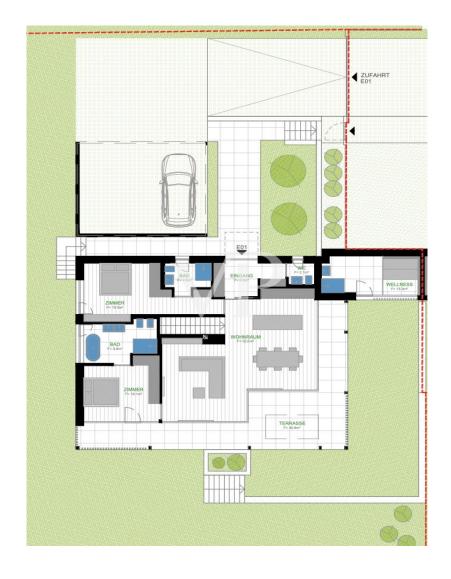

# Floor plans

# $317\ m^2_{\text{\tiny Handelsfläche}}$

Wohn- und Nebenräume: 202 m² Garten und Zugänge: 476 m² Terrassen: 50 m²