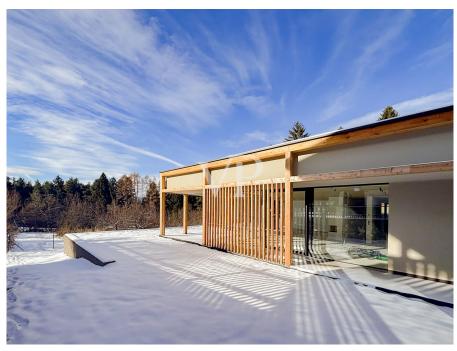

#### A first impression

There are places where you immediately feel a very special energy. Places that cast a spell over you and never let go. Places that you have never been to and yet immediately feel at home. One such unique place of power is "Arboris": a modern alpine retreat in a larch forest on a sunny high plateau in the southwest of South Tyrol. This unique project is being built close to the golf course, on the edge of a quiet residential area. Two comfortable chalets with private gardens nestle against an enchanting forest. A wellness loggia with panoramic sauna is integrated into the garden of each villa. The construction is characterized by a lot of privacy, light-flooded rooms with generous window areas, high construction quality and high-quality turnkey fittings. Completion is imminent. Now is the ideal time to choose the furnishings. Floor coverings and sanitary facilities can be specially designed according to the customer's wishes. It is also possible to have the chalets fully furnished.

In only 30 minutes in Bolzano and on the Brenner freeway, in 15 minutes in the ski area Obereggen and Dolomiti Superski directly at the well-maintained 18-hole golf club Petersberg; high construction quality generous window surfaces in triple glazing, wellness loggia with panoramic sauna in the private garden, wood-burning stove in the open living area high-quality turnkey equipment.