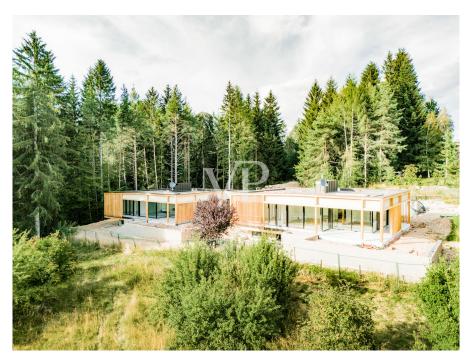

#### A first impression

There are places where you immediately feel a very special energy. Places that cast a spell over you and never let go. Places that you have never been to and yet immediately feel at home. One such unique place of power is "Arboris": a modern alpine retreat in a larch forest on a sunny high plateau in the southwest of South Tyrol. This unique project is being built close to the golf course, on the edge of a quiet residential area. Two comfortable chalets with private gardens nestle against an enchanting forest. A wellness loggia with panoramic sauna is integrated into the garden of each villa. The construction is characterized by a lot of privacy, light-flooded rooms with generous window areas, high construction quality and high-quality turnkey fittings. Completion is imminent. Now is the ideal time to choose the furnishings. Floor coverings and sanitary facilities can be specially designed according to the customer's wishes. It is also possible to have the chalets fully furnished.

The project stands for comfort, quality and design: a unique retreat in a magical place. At a glance:

Two modern and at the same time timelessly beautiful villas in alpine style, harmoniously embedded in the landscape with plenty of peace and privacy.