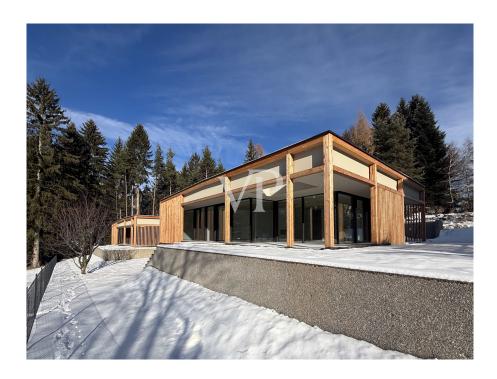

#### A first impression

There are places where you immediately feel a very special energy. Places that cast a spell over you and never let go. Places that you have never been to and yet immediately feel at home. One such unique place of power is "Arboris": a modern alpine retreat in a larch forest on a sunny high plateau in the southwest of South Tyrol. This unique project is being built close to the golf course, on the edge of a quiet residential area. Two comfortable chalets with private gardens nestle against an enchanting forest. A wellness loggia with panoramic sauna is integrated into the garden of each villa. The construction is characterized by a lot of privacy, light-flooded rooms with generous window areas, high construction quality and high-quality turnkey fittings. Completion is imminent. Now is the ideal time to choose the furnishings. Floor coverings and sanitary facilities can be specially designed according to the customer's wishes. It is also possible to have the chalets fully furnished.

The project stands for comfort, quality and design: a unique retreat in a magical place. At a glance:

Two modern and at the same time timelessly beautiful villas in alpine style, harmoniously embedded in the landscape with plenty of peace and privacy.