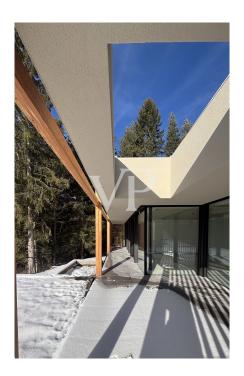

#### A first impression

There are places where you immediately feel a very special energy. Places that cast a spell over you and never let go. Places that you have never been to and yet immediately feel at home. One such unique place of power is "Arboris": a modern alpine retreat in a larch forest on a sunny high plateau in the southwest of South Tyrol. This unique project is being built close to the golf course, on the edge of a quiet residential area. Two comfortable chalets with private gardens nestle against an enchanting forest. A wellness loggia with panoramic sauna is integrated into the garden of each villa. The construction is characterized by a lot of privacy, light-flooded rooms with generous window areas, high construction quality and high-quality turnkey fittings. Completion is imminent. Now is the ideal time to choose the furnishings. Floor coverings and sanitary facilities can be specially designed according to the customer's wishes. It is also possible to have the chalets fully furnished.

In only 30 minutes in Bolzano and on the Brenner freeway, in 15 minutes in the ski area Obereggen and Dolomiti Superski directly at the well-maintained 18-hole golf club Petersberg; high construction quality generous window surfaces in triple glazing, wellness loggia with panoramic sauna in the private garden, wood-burning stove in the open living area high-quality turnkey equipment.

Design details such as floor-to-ceiling doors, frameless fixed glazing, flush-to-floor showers and flush skirting boards included, modern building services, building automation.

Klimahaus Standard A

The floor plans are adaptable to your wishes and needs.