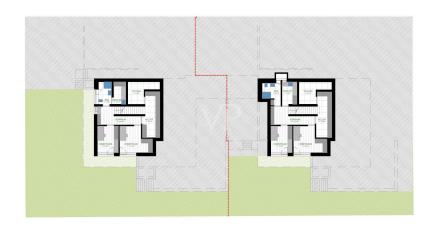

# Floor plans

#### A first impression

There are places where you immediately feel a very special energy. Places that cast a spell over you and never let go. Places that you have never been to and yet immediately feel at home. One such unique place of power is "Arboris": a modern alpine retreat in a larch forest on a sunny high plateau in the southwest of South Tyrol. This unique project is being built close to the golf course, on the edge of a quiet residential area. Two comfortable chalets with private gardens nestle against an enchanting forest. A wellness loggia with panoramic sauna is integrated into the garden of each villa. The construction is characterized by a lot of privacy, light-flooded rooms with generous window areas, high construction quality and high-quality turnkey fittings. Completion is imminent. Now is the ideal time to choose the furnishings. Floor coverings and sanitary facilities can be specially designed according to the customer's wishes. It is also possible to have the chalets fully furnished.

The project stands for comfort, quality and design: a unique retreat in a magical place. At a glance:

Two modern and at the same time timelessly beautiful villas in alpine style, harmoniously embedded in the landscape with plenty of peace and privacy.