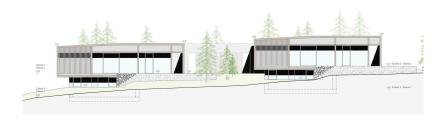

#### A first impression

There are places where you immediately feel a very special energy. Places that cast a spell over you and never let go. Places that you have never been to and yet immediately feel at home. One such unique place of power is "Arboris": a modern alpine retreat in a larch forest on a sunny high plateau in the southwest of South Tyrol. This unique project is being built close to the golf course, on the edge of a quiet residential area. Two comfortable chalets with private gardens nestle against an enchanting forest. A wellness loggia with panoramic sauna is integrated into the garden of each villa. The construction is characterized by a lot of privacy, light-flooded rooms with generous window areas, high construction quality and high-quality turnkey fittings. Completion is imminent. Now is the ideal time to choose the furnishings. Floor coverings and sanitary facilities can be specially designed according to the customer's wishes. It is also possible to have the chalets fully furnished.

The project stands for comfort, quality and design: a unique retreat in a magical place. At a glance:

Two modern and at the same time timelessly beautiful villas in alpine style, harmoniously embedded in the landscape with plenty of peace and privacy.