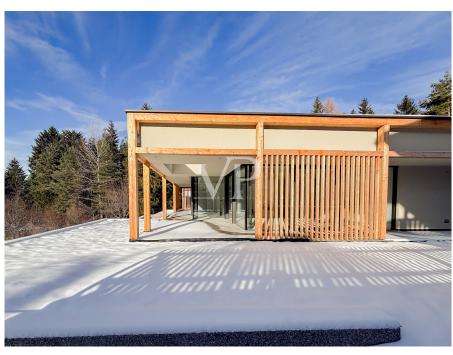

#### A first impression

There are places where you immediately feel a very special energy. Places that cast a spell over you and never let go. Places that you have never been to and yet immediately feel at home. One such unique place of power is "Arboris": a modern alpine retreat in a larch forest on a sunny high plateau in the southwest of South Tyrol. This unique project is being built close to the golf course, on the edge of a quiet residential area. Two comfortable chalets with private gardens nestle against an enchanting forest. A wellness loggia with panoramic sauna is integrated into the garden of each villa. The construction is characterized by a lot of privacy, light-flooded rooms with generous window areas, high construction quality and high-quality turnkey fittings. Completion is imminent. Now is the ideal time to choose the furnishings. Floor coverings and sanitary facilities can be specially designed according to the customer's wishes. It is also possible to have the chalets fully furnished.

The project stands for comfort, quality and design: a unique retreat in a magical place. At a glance:

Two modern and at the same time timelessly beautiful villas in alpine style, harmoniously embedded in the landscape with plenty of peace and privacy.

In only 30 minutes in Bolzano and on the Brenner freeway, in 15 minutes in the ski area Obereggen and Dolomiti Superski directly at the well-maintained 18-hole golf club Petersberg; high construction quality generous window surfaces in triple glazing, wellness loggia with panoramic sauna in the private garden, wood-burning stove in the open living area high-quality turnkey equipment.