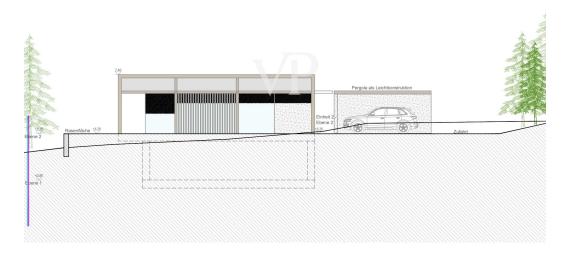

# Floor plans

# $317\ m^2_{\text{\tiny Handelsfläche}}$

Wohn- und Nebenräume: 202 m² Garten und Zugänge: 476 m² Terrassen: 50 m²

# $301 \; m^2_{\text{\tiny Handelsfläche}}$

VALA 92 ROOR 01

This floor plan is not to scale. The documents were given to us by the client. For this reason, we cannot guarantee the accuracy of the information.