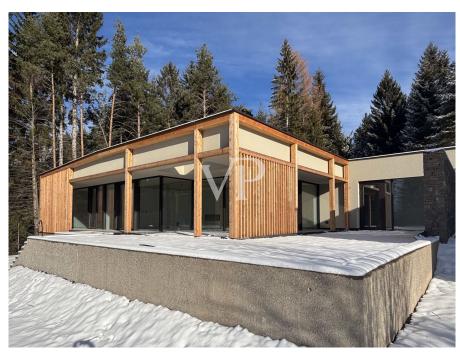

#### A first impression

There are places where you immediately feel a very special energy. Places that cast a spell over you and never let go. Places that you have never been to and yet immediately feel at home. One such unique place of power is "Arboris": a modern alpine retreat in a larch forest on a sunny high plateau in the southwest of South Tyrol. This unique project is being built close to the golf course, on the edge of a quiet residential area. Two comfortable chalets with private gardens nestle against an enchanting forest. A wellness loggia with panoramic sauna is integrated into the garden of each villa. The construction is characterized by a lot of privacy, light-flooded rooms with generous window areas, high construction quality and high-quality turnkey fittings. Completion is imminent. Now is the ideal time to choose the furnishings. Floor coverings and sanitary facilities can be specially designed according to the customer's wishes. It is also possible to have the chalets fully furnished.

The project stands for comfort, quality and design: a unique retreat in a magical place. At a glance:

Two modern and at the same time timelessly beautiful villas in alpine style, harmoniously embedded in the landscape with plenty of peace and privacy.

In only 30 minutes in Bolzano and on the Brenner freeway, in 15 minutes in the ski area Obereggen and Dolomiti Superski directly at the well-maintained 18-hole golf club Petersberg; high construction quality generous window surfaces in triple glazing, wellness loggia with panoramic sauna in the private garden, wood-burning stove in the open living area high-quality turnkey equipment.