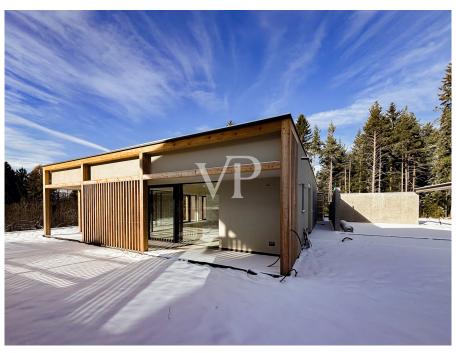

#### A first impression

There are places where you immediately feel a very special energy. Places that cast a spell over you and never let go. Places that you have never been to and yet immediately feel at home. One such unique place of power is "Arboris": a modern alpine retreat in a larch forest on a sunny high plateau in the southwest of South Tyrol. This unique project is being built close to the golf course, on the edge of a quiet residential area. Two comfortable chalets with private gardens nestle against an enchanting forest. A wellness loggia with panoramic sauna is integrated into the garden of each villa. The construction is characterized by a lot of privacy, light-flooded rooms with generous window areas, high construction quality and high-quality turnkey fittings. Completion is imminent. Now is the ideal time to choose the furnishings. Floor coverings and sanitary facilities can be specially designed according to the customer's wishes. It is also possible to have the chalets fully furnished.

The project stands for comfort, quality and design: a unique retreat in a magical place. At a glance:

Two modern and at the same time timelessly beautiful villas in alpine style, harmoniously embedded in the landscape with plenty of peace and privacy.