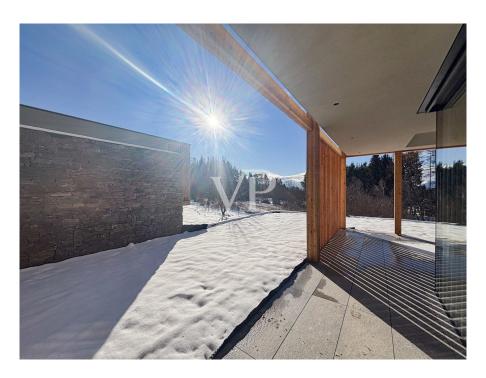

#### A first impression

There are places where you immediately feel a very special energy. Places that cast a spell over you and never let go. Places that you have never been to and yet immediately feel at home. One such unique place of power is "Arboris": a modern alpine retreat in a larch forest on a sunny high plateau in the southwest of South Tyrol. This unique project is being built close to the golf course, on the edge of a quiet residential area. Two comfortable chalets with private gardens nestle against an enchanting forest. A wellness loggia with panoramic sauna is integrated into the garden of each villa. The construction is characterized by a lot of privacy, light-flooded rooms with generous window areas, high construction quality and high-quality turnkey fittings. Completion is imminent. Now is the ideal time to choose the furnishings. Floor coverings and sanitary facilities can be specially designed according to the customer's wishes. It is also possible to have the chalets fully furnished.

In only 30 minutes in Bolzano and on the Brenner freeway, in 15 minutes in the ski area Obereggen and Dolomiti Superski directly at the well-maintained 18-hole golf club Petersberg; high construction quality generous window surfaces in triple glazing, wellness loggia with panoramic sauna in the private garden, wood-burning stove in the open living area high-quality turnkey equipment.