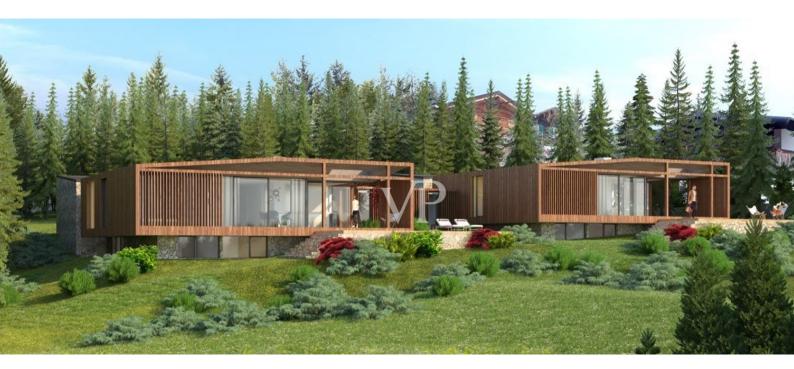

#### A first impression

There are places where you immediately feel a very special energy. Places that cast a spell over you and never let go. Places that you have never been to and yet immediately feel at home. One such unique place of power is "Arboris": a modern alpine retreat in a larch forest on a sunny high plateau in the southwest of South Tyrol. This unique project is being built close to the golf course, on the edge of a quiet residential area. Two comfortable chalets with private gardens nestle against an enchanting forest. A wellness loggia with panoramic sauna is integrated into the garden of each villa. The construction is characterized by a lot of privacy, light-flooded rooms with generous window areas, high construction quality and high-quality turnkey fittings. Completion is imminent. Now is the ideal time to choose the furnishings. Floor coverings and sanitary facilities can be specially designed according to the customer's wishes. It is also possible to have the chalets fully furnished.

The project stands for comfort, quality and design: a unique retreat in a magical place. At a glance:

Two modern and at the same time timelessly beautiful villas in alpine style, harmoniously embedded in the landscape with plenty of peace and privacy.