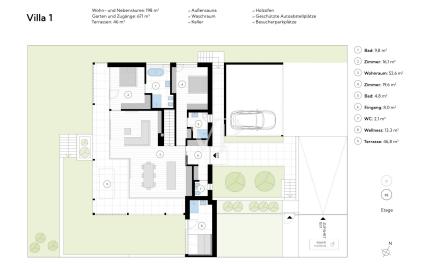

# Floor plans

# $317\ m^2_{\text{\tiny Handelsfläche}}$

Wohn- und Nebenräume: 202 m² Garten und Zugänge: 476 m² Terrassen: 50 m²

# At a glance

| Property ID  | IT244151710              |
|--------------|--------------------------|
| Living Space | ca. 172,6 m <sup>2</sup> |
| Rooms        | 5                        |
| Bedrooms     | 3                        |
| Bathrooms    | 4                        |

| Purchase Price | On request             |
|----------------|------------------------|
| Commission     | commissionable         |
| Total Space    | ca. 317 m <sup>2</sup> |
| Usable Space   | ca. 224 m²             |
| Equipment      | Terrace                |