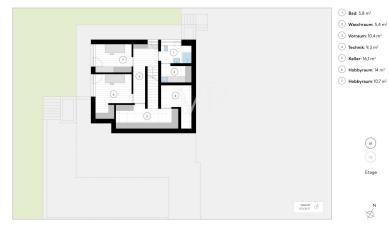

# $317\ m^2_{\text{\tiny Handelsfläche}}$

Wohn- und Nebenräume: 202 m² Garten und Zugänge: 476 m² Terrassen: 50 m²