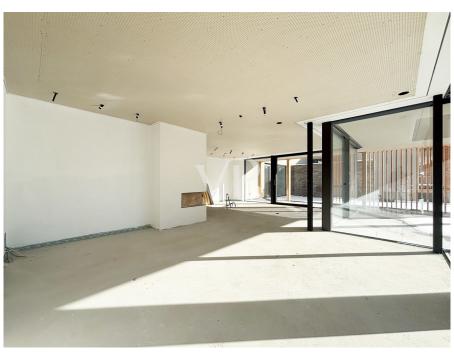

#### A first impression

There are places where you immediately feel a very special energy. Places that cast a spell over you and never let go. Places that you have never been to and yet immediately feel at home. One such unique place of power is "Arboris": a modern alpine retreat in a larch forest on a sunny high plateau in the southwest of South Tyrol. This unique project is being built close to the golf course, on the edge of a quiet residential area. Two comfortable chalets with private gardens nestle against an enchanting forest. A wellness loggia with panoramic sauna is integrated into the garden of each villa. The construction is characterized by a lot of privacy, light-flooded rooms with generous window areas, high construction quality and high-quality turnkey fittings. Completion is imminent. Now is the ideal time to choose the furnishings. Floor coverings and sanitary facilities can be specially designed according to the customer's wishes. It is also possible to have the chalets fully furnished.

In only 30 minutes in Bolzano and on the Brenner freeway, in 15 minutes in the ski area Obereggen and Dolomiti Superski directly at the well-maintained 18-hole golf club Petersberg; high construction quality generous window surfaces in triple glazing, wellness loggia with panoramic sauna in the private garden, wood-burning stove in the open living area high-quality turnkey equipment.