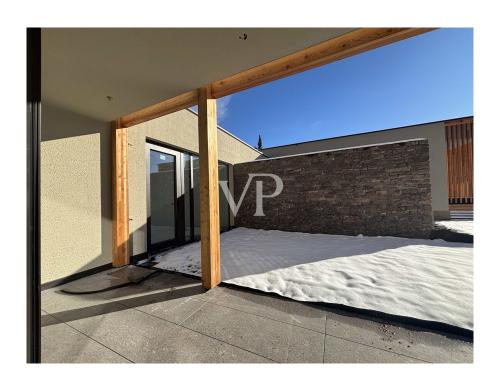

#### A first impression

There are places where you immediately feel a very special energy. Places that cast a spell over you and never let go. Places that you have never been to and yet immediately feel at home. One such unique place of power is "Arboris": a modern alpine retreat in a larch forest on a sunny high plateau in the southwest of South Tyrol. This unique project is being built close to the golf course, on the edge of a quiet residential area. Two comfortable chalets with private gardens nestle against an enchanting forest. A wellness loggia with panoramic sauna is integrated into the garden of each villa. The construction is characterized by a lot of privacy, light-flooded rooms with generous window areas, high construction quality and high-quality turnkey fittings. Completion is imminent. Now is the ideal time to choose the furnishings. Floor coverings and sanitary facilities can be specially designed according to the customer's wishes. It is also possible to have the chalets fully furnished.

In only 30 minutes in Bolzano and on the Brenner freeway, in 15 minutes in the ski area Obereggen and Dolomiti Superski directly at the well-maintained 18-hole golf club Petersberg; high construction quality generous window surfaces in triple glazing, wellness loggia with panoramic sauna in the private garden, wood-burning stove in the open living area high-quality turnkey equipment.