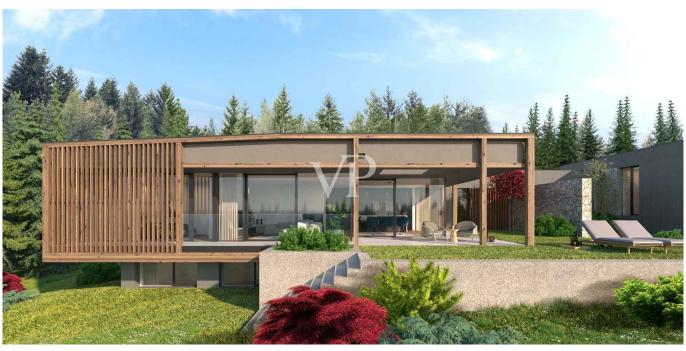

#### A first impression

There are places where you immediately feel a very special energy. Places that cast a spell over you and never let go. Places that you have never been to and yet immediately feel at home. One such unique place of power is "Arboris": a modern alpine retreat in a larch forest on a sunny high plateau in the southwest of South Tyrol. This unique project is being built close to the golf course, on the edge of a quiet residential area. Two comfortable chalets with private gardens nestle against an enchanting forest. A wellness loggia with panoramic sauna is integrated into the garden of each villa. The construction is characterized by a lot of privacy, light-flooded rooms with generous window areas, high construction quality and high-quality turnkey fittings. Completion is imminent. Now is the ideal time to choose the furnishings. Floor coverings and sanitary facilities can be specially designed according to the customer's wishes. It is also possible to have the chalets fully furnished.

The project stands for comfort, quality and design: a unique retreat in a magical place. At a glance:

Two modern and at the same time timelessly beautiful villas in alpine style, harmoniously embedded in the landscape with plenty of peace and privacy.