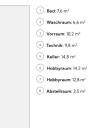

# $317\ m^2_{\text{\tiny Handelsfläche}}$

Wohn- und Nebenräume: 202 m² Garten und Zugänge: 476 m² Terrassen: 50 m²