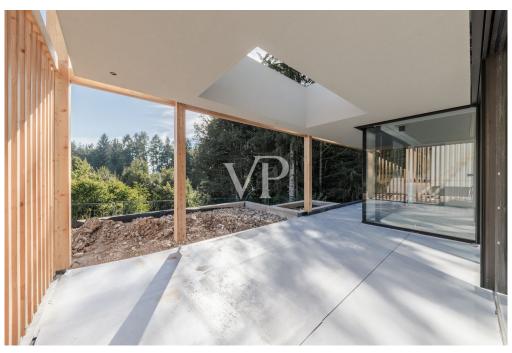

#### A first impression

There are places where you immediately feel a very special energy. Places that cast a spell over you and never let go. Places that you have never been to and yet immediately feel at home. One such unique place of power is "Arboris": a modern alpine retreat in a larch forest on a sunny high plateau in the southwest of South Tyrol. This unique project is being built close to the golf course, on the edge of a quiet residential area. Two comfortable chalets with private gardens nestle against an enchanting forest. A wellness loggia with panoramic sauna is integrated into the garden of each villa. The construction is characterized by a lot of privacy, light-flooded rooms with generous window areas, high construction quality and high-quality turnkey fittings. Completion is imminent. Now is the ideal time to choose the furnishings. Floor coverings and sanitary facilities can be specially designed according to the customer's wishes. It is also possible to have the chalets fully furnished.

Design details such as floor-to-ceiling doors, frameless fixed glazing, flush-to-floor showers and flush skirting boards included, modern building services, building automation.

Klimahaus Standard A

The floor plans are adaptable to your wishes and needs.