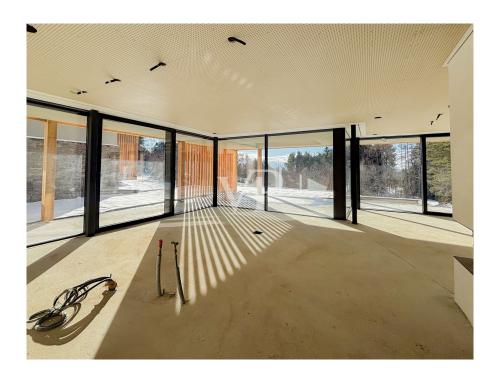

#### A first impression

There are places where you immediately feel a very special energy. Places that cast a spell over you and never let go. Places that you have never been to and yet immediately feel at home. One such unique place of power is "Arboris": a modern alpine retreat in a larch forest on a sunny high plateau in the southwest of South Tyrol. This unique project is being built close to the golf course, on the edge of a quiet residential area. Two comfortable chalets with private gardens nestle against an enchanting forest. A wellness loggia with panoramic sauna is integrated into the garden of each villa. The construction is characterized by a lot of privacy, light-flooded rooms with generous window areas, high construction quality and high-quality turnkey fittings. Completion is imminent. Now is the ideal time to choose the furnishings. Floor coverings and sanitary facilities can be specially designed according to the customer's wishes. It is also possible to have the chalets fully furnished.

In only 30 minutes in Bolzano and on the Brenner freeway, in 15 minutes in the ski area Obereggen and Dolomiti Superski directly at the well-maintained 18-hole golf club Petersberg; high construction quality generous window surfaces in triple glazing, wellness loggia with panoramic sauna in the private garden, wood-burning stove in the open living area high-quality turnkey equipment.