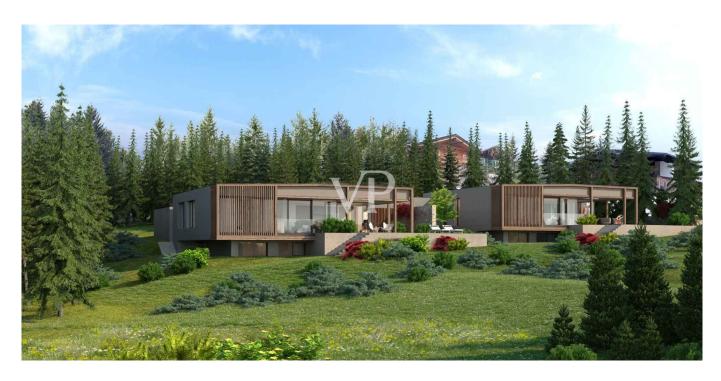

#### A first impression

There are places where you immediately feel a very special energy. Places that cast a spell over you and never let go. Places that you have never been to and yet immediately feel at home. One such unique place of power is "Arboris": a modern alpine retreat in a larch forest on a sunny high plateau in the southwest of South Tyrol. This unique project is being built close to the golf course, on the edge of a quiet residential area. Two comfortable chalets with private gardens nestle against an enchanting forest. A wellness loggia with panoramic sauna is integrated into the garden of each villa. The construction is characterized by a lot of privacy, light-flooded rooms with generous window areas, high construction quality and high-quality turnkey fittings. Completion is imminent. Now is the ideal time to choose the furnishings. Floor coverings and sanitary facilities can be specially designed according to the customer's wishes. It is also possible to have the chalets fully furnished.

The project stands for comfort, quality and design: a unique retreat in a magical place. At a glance:

Two modern and at the same time timelessly beautiful villas in alpine style, harmoniously embedded in the landscape with plenty of peace and privacy.

Design details such as floor-to-ceiling doors, frameless fixed glazing, flush-to-floor showers and flush skirting boards included, modern building services, building automation.

Klimahaus Standard A

The floor plans are adaptable to your wishes and needs.