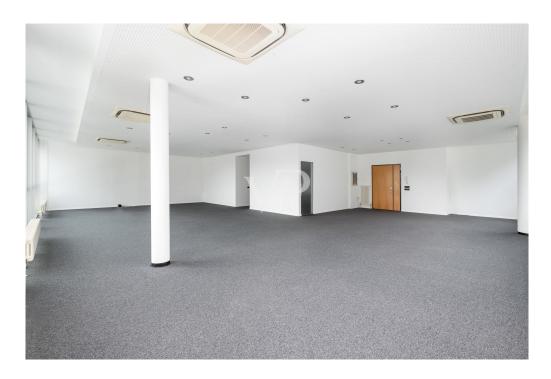

### A first impression

For exclusive sale we present this office property located on the second and penultimate floor of the Blue Center building, located on Maso della Pieve Street and built in 2004. The office is located in a privileged position and thanks to the glass walls exposed to the south, enjoys considerable brightness. The unobstructed view and excellent conditions making the environment ideal for working in tranquility. The space is a large open space that can be configured according to work needs. In addition, the office has a bathroom with ante-bathroom and a new kitchen. A common balcony adds to the comfort The strategic location and large glass area excellent for installing highly visible signs make it easy for clients to locate the office. The location allows easy connections to the highway and MeBo, the train station, and the airport. In addition, the bus station is very close by. Various restaurants and bistros are within walking distance. A great advantage are the three parking spaces owned in the covered garage and additional shared parking spaces at the outdoor parking lot. Land registry category: A 10 Energy class: C Elevator: Present Net area: 147.00 sqm approx. Room height: 3.05 m approx. Parking spaces in garage: 3 owned