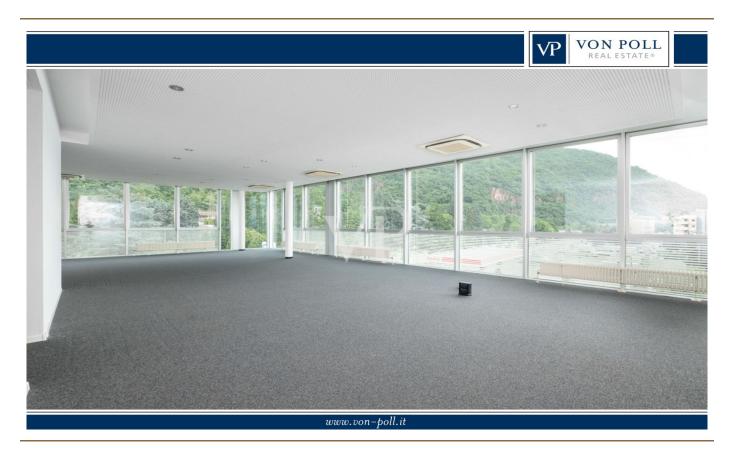

### A first impression

For exclusive sale we present this office property located on the second and penultimate floor of the Blue Center building, located on Maso della Pieve Street and built in 2004. The office is located in a privileged position and thanks to the glass walls exposed to the south, enjoys considerable brightness. The unobstructed view and excellent conditions making the environment ideal for working in tranquility. The space is a large open space that can be configured according to work needs. In addition, the office has a bathroom with ante-bathroom and a new kitchen. A common balcony adds to the comfort The strategic location and large glass area excellent for installing highly visible signs make it easy for clients to locate the office. The location allows easy connections to the highway and MeBo, the train station, and the airport. In addition, the bus station is very close by. Various restaurants and bistros are within walking distance. A great advantage are the three parking spaces owned in the covered garage and additional shared parking spaces at the outdoor parking lot. Land registry category: A 10 Energy class: C Elevator: Present Net area: 147.00 sqm approx. Room height: 3.05 m approx. Parking spaces in garage: 3 owned