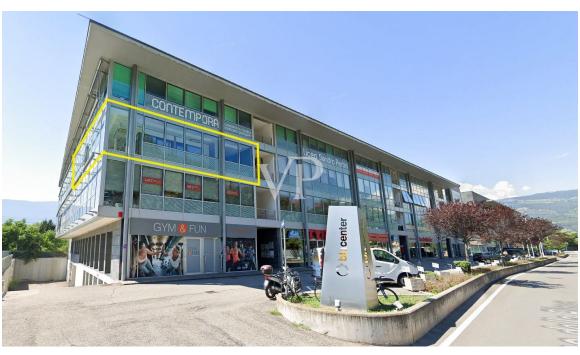

### A first impression

For exclusive sale we present this office property located on the second and penultimate floor of the Blue Center building, located on Maso della Pieve Street and built in 2004. The office is located in a privileged position and thanks to the glass walls exposed to the south, enjoys considerable brightness. The unobstructed view and excellent conditions making the environment ideal for working in tranquility. The space is a large open space that can be configured according to work needs. In addition, the office has a bathroom with ante-bathroom and a new kitchen. A common balcony adds to the comfort The strategic location and large glass area excellent for installing highly visible signs make it easy for clients to locate the office. The location allows easy connections to the highway and MeBo, the train station, and the airport. In addition, the bus station is very close by. Various restaurants and bistros are within walking distance. A great advantage are the three parking spaces owned in the covered garage and additional shared parking spaces at the outdoor parking lot. Land registry category: A 10 Energy class: C Elevator: Present Net area: 147.00 sqm approx. Room height: 3.05 m approx. Parking spaces in garage: 3 owned