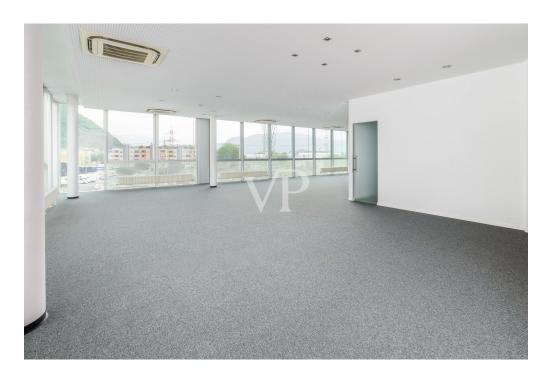

### A first impression

For exclusive sale we present this office property located on the second and penultimate floor of the Blue Center building, located on Maso della Pieve Street and built in 2004. The office is located in a privileged position and thanks to the glass walls exposed to the south, enjoys considerable brightness. The unobstructed view and excellent conditions making the environment ideal for working in tranquility. The space is a large open space that can be configured according to work needs. In addition, the office has a bathroom with ante-bathroom and a new kitchen. A common balcony adds to the comfort The strategic location and large glass area excellent for installing highly visible signs make it easy for clients to locate the office. The location allows easy connections to the highway and MeBo, the train station, and the airport. In addition, the bus station is very close by. Various restaurants and bistros are within walking distance. A great advantage are the three parking spaces owned in the covered garage and additional shared parking spaces at the outdoor parking lot. Land registry category: A 10 Energy class: C Elevator: Present Net area: 147.00 sqm approx. Room height: 3.05 m approx. Parking spaces in garage: 3 owned