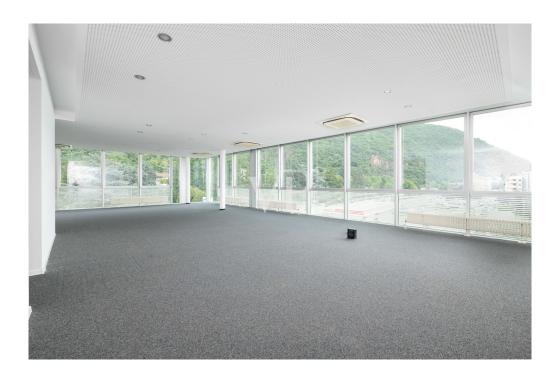

### A first impression

For exclusive sale we present this office property located on the second and penultimate floor of the Blue Center building, located on Maso della Pieve Street and built in 2004. The office is located in a privileged position and thanks to the glass walls exposed to the south, enjoys considerable brightness. The unobstructed view and excellent conditions making the environment ideal for working in tranquility. The space is a large open space that can be configured according to work needs. In addition, the office has a bathroom with ante-bathroom and a new kitchen. A common balcony adds to the comfort The strategic location and large glass area excellent for installing highly visible signs make it easy for clients to locate the office. The location allows easy connections to the highway and MeBo, the train station, and the airport. In addition, the bus station is very close by. Various restaurants and bistros are within walking distance. A great advantage are the three parking spaces owned in the covered garage and additional shared parking spaces at the outdoor parking lot. Land registry category: A 10 Energy class: C Elevator: Present Net area: 147.00 sqm approx. Room height: 3.05 m approx. Parking spaces in garage: 3 owned