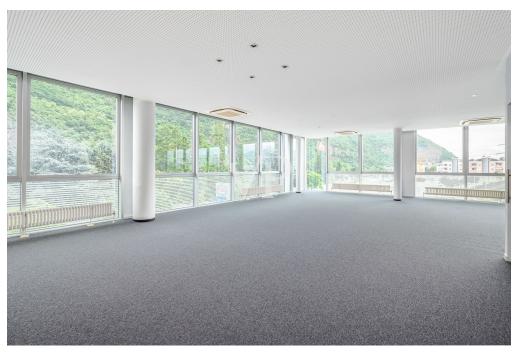

### A first impression

For exclusive sale we present this office property located on the second and penultimate floor of the Blue Center building, located on Maso della Pieve Street and built in 2004. The office is located in a privileged position and thanks to the glass walls exposed to the south, enjoys considerable brightness. The unobstructed view and excellent conditions making the environment ideal for working in tranquility. The space is a large open space that can be configured according to work needs. In addition, the office has a bathroom with ante-bathroom and a new kitchen. A common balcony adds to the comfort The strategic location and large glass area excellent for installing highly visible signs make it easy for clients to locate the office. The location allows easy connections to the highway and MeBo, the train station, and the airport. In addition, the bus station is very close by. Various restaurants and bistros are within walking distance. A great advantage are the three parking spaces owned in the covered garage and additional shared parking spaces at the outdoor parking lot. Land registry category: A 10 Energy class: C Elevator: Present Net area: 147.00 sqm approx. Room height: 3.05 m approx. Parking spaces in garage: 3 owned