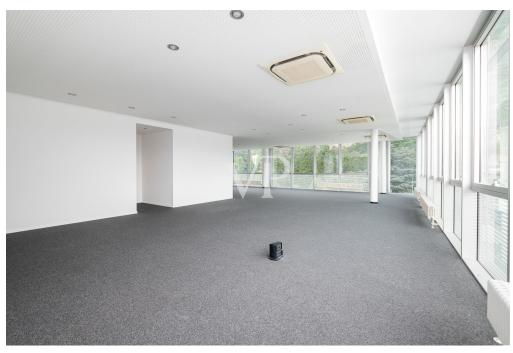

### A first impression

For exclusive sale we present this office property located on the second and penultimate floor of the Blue Center building, located on Maso della Pieve Street and built in 2004. The office is located in a privileged position and thanks to the glass walls exposed to the south, enjoys considerable brightness. The unobstructed view and excellent conditions making the environment ideal for working in tranquility. The space is a large open space that can be configured according to work needs. In addition, the office has a bathroom with ante-bathroom and a new kitchen. A common balcony adds to the comfort The strategic location and large glass area excellent for installing highly visible signs make it easy for clients to locate the office. The location allows easy connections to the highway and MeBo, the train station, and the airport. In addition, the bus station is very close by. Various restaurants and bistros are within walking distance. A great advantage are the three parking spaces owned in the covered garage and additional shared parking spaces at the outdoor parking lot. Land registry category: A 10 Energy class: C Elevator: Present Net area: 147.00 sqm approx. Room height: 3.05 m approx. Parking spaces in garage: 3 owned