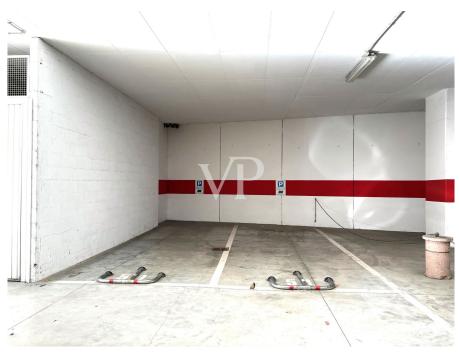

### A first impression

For exclusive sale we present this office property located on the second and penultimate floor of the Blue Center building, located on Maso della Pieve Street and built in 2004. The office is located in a privileged position and thanks to the glass walls exposed to the south, enjoys considerable brightness. The unobstructed view and excellent conditions making the environment ideal for working in tranquility. The space is a large open space that can be configured according to work needs. In addition, the office has a bathroom with ante-bathroom and a new kitchen. A common balcony adds to the comfort The strategic location and large glass area excellent for installing highly visible signs make it easy for clients to locate the office. The location allows easy connections to the highway and MeBo, the train station, and the airport. In addition, the bus station is very close by. Various restaurants and bistros are within walking distance. A great advantage are the three parking spaces owned in the covered garage and additional shared parking spaces at the outdoor parking lot. Land registry category: A 10 Energy class: C Elevator: Present Net area: 147.00 sqm approx. Room height: 3.05 m approx. Parking spaces in garage: 3 owned