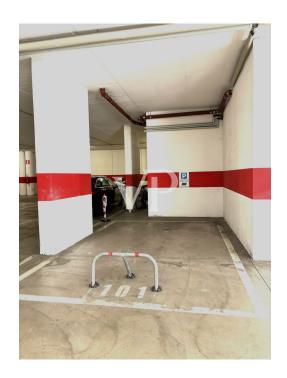

### A first impression

For exclusive sale we present this office property located on the second and penultimate floor of the Blue Center building, located on Maso della Pieve Street and built in 2004. The office is located in a privileged position and thanks to the glass walls exposed to the south, enjoys considerable brightness. The unobstructed view and excellent conditions making the environment ideal for working in tranquility. The space is a large open space that can be configured according to work needs. In addition, the office has a bathroom with ante-bathroom and a new kitchen. A common balcony adds to the comfort The strategic location and large glass area excellent for installing highly visible signs make it easy for clients to locate the office. The location allows easy connections to the highway and MeBo, the train station, and the airport. In addition, the bus station is very close by. Various restaurants and bistros are within walking distance. A great advantage are the three parking spaces owned in the covered garage and additional shared parking spaces at the outdoor parking lot. Land registry category: A 10 Energy class: C Elevator: Present Net area: 147.00 sqm approx. Room height: 3.05 m approx. Parking spaces in garage: 3 owned