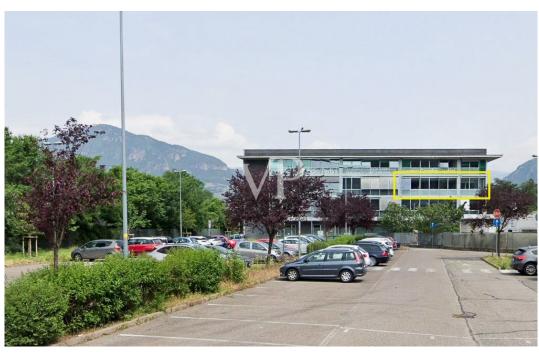

### A first impression

For exclusive sale we present this office property located on the second and penultimate floor of the Blue Center building, located on Maso della Pieve Street and built in 2004. The office is located in a privileged position and thanks to the glass walls exposed to the south, enjoys considerable brightness. The unobstructed view and excellent conditions making the environment ideal for working in tranquility. The space is a large open space that can be configured according to work needs. In addition, the office has a bathroom with ante-bathroom and a new kitchen. A common balcony adds to the comfort The strategic location and large glass area excellent for installing highly visible signs make it easy for clients to locate the office. The location allows easy connections to the highway and MeBo, the train station, and the airport. In addition, the bus station is very close by. Various restaurants and bistros are within walking distance. A great advantage are the three parking spaces owned in the covered garage and additional shared parking spaces at the outdoor parking lot. Land registry category: A 10 Energy class: C Elevator: Present Net area: 147.00 sqm approx. Room height: 3.05 m approx. Parking spaces in garage: 3 owned