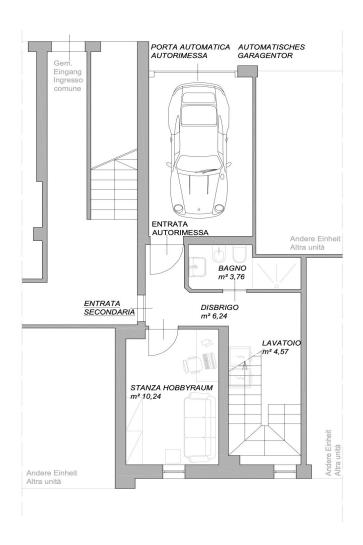

## Floor plans

This floor plan is not to scale. The documents were given to us by the client. For this reason, we cannot guarantee the accuracy of the information.

#### A first impression

Featuring high-quality finishes, including elegant Venetian stucco decorating the walls, the duplex apartment represents a charming abode. The recent renovation and expansion allowed the two floors to be harmoniously connected by a graceful staircase, while the garage offers convenient direct access to the dwelling. Located on the mezzanine floor of a building surrounded by a beautiful, carefully maintained garden, this the property offers tranquility and privacy. As soon as you cross the threshold, a bright and welcoming entrance hall leads to all areas of the house. After the living room, the living area extends to the kitchen, which overlooks a spacious 55-square-meter terrace. This terrace thanks to a beautiful natural setting is perfect for organizing outdoor dinners and lunches, as well as for spending moments of relaxation and fun in the company of family and friends. Also in the living area, the studio, with its glass walls, is harmoniously integrated, creating a great space to carry out work or creative activities from home. The two bedrooms are large and comfortable, furnished with king-size beds and large custommade closets to ensure enough space for every need. The master bathroom is an oasis of luxury and comfort, equipped with a spacious "walk in" shower and an interactive mirror, adding a touch of modernity and functionality. Going downstairs, there is a convenient laundry room, a second full bathroom, and a versatile hobby room, which currently doubles as a guest room. This additional space offers multiple possibilities for use as a fitness area, additional study or ironing room easily adapting to personal needs. From this floor there is direct access to the garage via a door, adding an additional convenience. It means being able to enter the house directly from the car, making it easy to transfer luggage or expenses. The garage door is automatic, providing immediate access. In addition, this home is a "Smart Home," synonymous with intelligent living, where wireless connectivity and remote management come together to create a highly interconnected environment in perfect synthesis of advanced technology and ease of use.