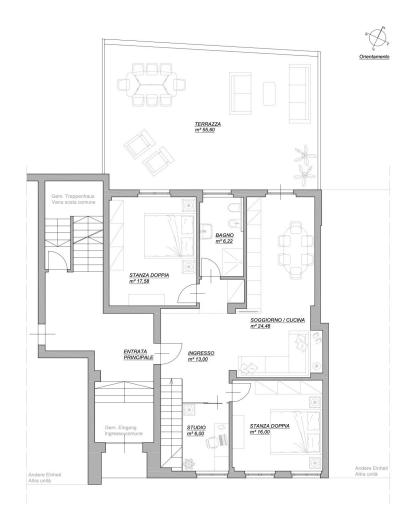

## Floor plans

This floor plan is not to scale. The documents were given to us by the client. For this reason, we cannot guarantee the accuracy of the information.

#### A first impression

Featuring high-quality finishes, including elegant Venetian stucco decorating the walls, the duplex apartment represents a charming abode. The recent renovation and expansion allowed the two floors to be harmoniously connected by a graceful staircase, while the garage offers convenient direct access to the dwelling. Located on the mezzanine floor of a building surrounded by a beautiful, carefully maintained garden, this the property offers tranquility and privacy. As soon as you cross the threshold, a bright and welcoming entrance hall leads to all areas of the house. After the living room, the living area extends to the kitchen, which overlooks a spacious 55-square-meter terrace. This terrace thanks to a beautiful natural setting is perfect for organizing outdoor dinners and lunches, as well as for spending moments of relaxation and fun in the company of family and friends. Also in the living area, the studio, with its glass walls, is harmoniously integrated, creating a great space to carry out work or creative activities from home. The two bedrooms are large and comfortable, furnished with king-size beds and large custommade closets to ensure enough space for every need. The master bathroom is an oasis of luxury and comfort, equipped with a spacious "walk in" shower and an interactive mirror, adding a touch of modernity and functionality. Going downstairs, there is a convenient laundry room, a second full bathroom, and a versatile hobby room, which currently doubles as a guest room. This additional space offers multiple possibilities for use as a fitness area, additional study or ironing room easily adapting to personal needs. From this floor there is direct access to the garage via a door, adding an additional convenience. It means being able to enter the house directly from the car, making it easy to transfer luggage or expenses. The garage door is automatic, providing immediate access. In addition, this home is a "Smart Home," synonymous with intelligent living, where wireless connectivity and remote management come together to create a highly interconnected environment in perfect synthesis of advanced technology and ease of use.